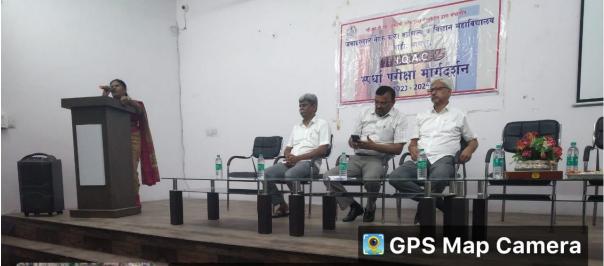

Photos:-

## 📓 GPS Map Camera

गाणिण्य व विद्यान महाविद्यालय

ोक्षा मागदशान

023 - 2024

in alternation of

माधार

Nagpur, Maharashtra, India 5224+85R, Wadi, Nagpur, Maharashtra 440023, India Lat 21.150616° Long 79.005632° 12/08/23 10:23 AM GMT +05:30