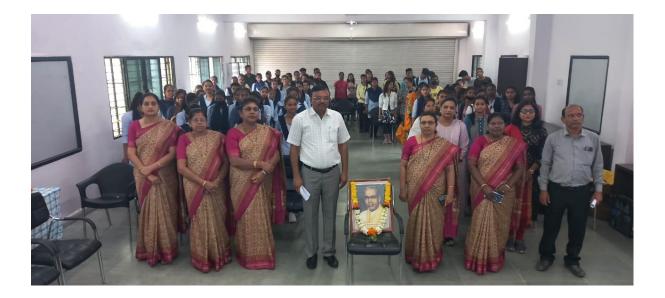

| <b>S.</b> | Name of     | Report                                                                          |
|-----------|-------------|---------------------------------------------------------------------------------|
| No        | the Event   |                                                                                 |
| 1         | Dr. S. R.   | Dr. Ranganathaan Jayanti celebrated as Rashtriya                                |
|           | Ranganatha  | Granthalaya divas. Jawaharlal Nehru Arts, Commerce, and Science                 |
|           | n's Birth   | College, Wadi, Nagpur, Department of Library celebrated Dr.                     |
|           | Anniversary | Ranganathan Jayanti on his 131 <sup>st</sup> birth anniversary. The program was |
|           | Program     | proposed by Dr. Premlata Kurhekar Head of the Library Department.               |
|           |             | Dr. Sanjay Tekade, principal, of Jawaharlal Nehru Arts, Commerce,               |
|           |             | and Science College, Wadi presided over the program. Dr. Nitin                  |
|           |             | Kongre was the guest speaker. Dr. Tekade and Dr. Kongre garlanded               |
|           |             | the image of Dr. Ranganathan. Dr. Kongre discussed the importance               |

|   |         | of reading with the students and teachers present during the program. the vote of thanks was presented by Mr. K. G. Uke.                                                                                                                                                |
|---|---------|-------------------------------------------------------------------------------------------------------------------------------------------------------------------------------------------------------------------------------------------------------------------------|
| 2 | Outcome | <ol> <li>The student gets information about DR. S. R. Ranganathan and<br/>Librarians Day. 2)Students are aware of the new library activity.</li> <li>Improve reading habits.4) students understand the availability of<br/>various resources in the library.</li> </ol> |

Photos:-