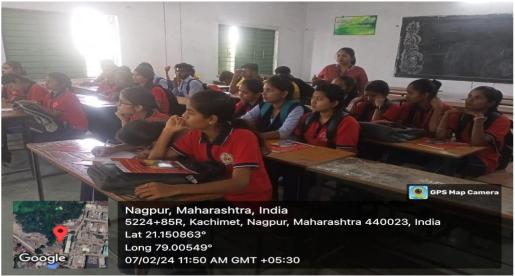

# Workshop on paramedical courses after XII STD (Science Stream).

| Name of the Department / Committee | Department of Physics / Placement, Training & MoU committee                                                                   |  |
|------------------------------------|-------------------------------------------------------------------------------------------------------------------------------|--|
| Name of the Coordinator            | Dr. N. C. Kongre (Nodal Officer) Dr. G. D. Zade (Convener) Dr. (Mrs.) N. H. Kamble Dr. (Mrs.) A. D. Deshmukh Dr. A. N. Ingole |  |
| Title of the Event / Programme     | Workshop on paramedical courses after XII Std (Science Stream)                                                                |  |
| Date of the Programme              | 7 <sup>th</sup> February 2024                                                                                                 |  |

| Total No. of participant             | 44                                                                             |  |  |
|--------------------------------------|--------------------------------------------------------------------------------|--|--|
| Total No. of the Teacher Participant | 03                                                                             |  |  |
| Expert Faculty                       | Mr. Rahul Mankar, VIROHAN Institute of Hospital and Management Science Nagpur. |  |  |

| S. No. | Name of the Event                     | Report                                                  |  |
|--------|---------------------------------------|---------------------------------------------------------|--|
| 01.    | Workshop on paramedical courses after | • The teachers of the concerned                         |  |
|        | XII Std (Science Stream)              | committee and the department of                         |  |
|        |                                       | physics organized workshop on                           |  |
|        |                                       | paramedical courses available as a                      |  |
|        |                                       | professional course in Nagpur.                          |  |
|        |                                       | Mr. Rahul Mankar, Director was the                      |  |
|        |                                       | keynote speaker and delivered a talk                    |  |
|        |                                       | excellently about the importance of                     |  |
|        |                                       | paramedical course in the hospital field.               |  |
|        |                                       | • Initially Dr. G. D. Zade delivered an                 |  |
|        |                                       | introductory speech regarding the                       |  |
|        |                                       | theme of the programme organized.                       |  |
|        |                                       | Miss Ashwini presented the vote of                      |  |
|        |                                       | thanks.                                                 |  |
| 02.    | Outcome                               | Students get the idea about the new                     |  |
|        |                                       | course available after 12 <sup>th</sup> std for carrier |  |
|        |                                       | point of view.                                          |  |
|        |                                       | They asked some questions about the                     |  |
|        |                                       | professional course which comes in                      |  |
|        |                                       | their mind.                                             |  |
|        |                                       | Materials were distributed to all the                   |  |
|        |                                       | students to get more idea about the                     |  |
|        |                                       | paramedical courses.                                    |  |
|        |                                       | They noted the contact number of the                    |  |
|        |                                       | teacher for further details.                            |  |
|        |                                       | They noted the contact number of the                    |  |