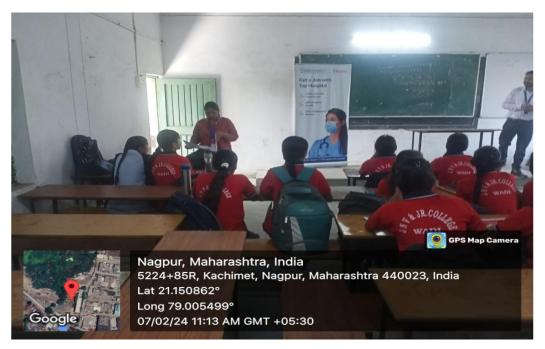

# Workshop on paramedical courses after XII STD (Science Stream).

| Name of the Department / Committee | Department of Physics / Placement, Training & MoU committee                                                                   |  |
|------------------------------------|-------------------------------------------------------------------------------------------------------------------------------|--|
| Name of the Coordinator            | Dr. N. C. Kongre (Nodal Officer) Dr. G. D. Zade (Convener) Dr. (Mrs.) N. H. Kamble Dr. (Mrs.) A. D. Deshmukh Dr. A. N. Ingole |  |
| Title of the Event / Programme     | Workshop on paramedical courses after XII Std (Science Stream)                                                                |  |
| Date of the Programme              | 7 <sup>th</sup> February 2024                                                                                                 |  |

| S. No. | Name of the Event                     | Report                                                  |  |
|--------|---------------------------------------|---------------------------------------------------------|--|
| 01.    | Workshop on paramedical courses after | • The teachers of the concerned                         |  |
|        | XII Std (Science Stream)              | committee and the department of                         |  |
|        |                                       | physics organized workshop on                           |  |
|        |                                       | paramedical courses available as a                      |  |
|        |                                       | professional course in Nagpur.                          |  |
|        |                                       | Mr. Rahul Mankar, Director was the                      |  |
|        |                                       | keynote speaker and delivered a talk                    |  |
|        |                                       | excellently about the importance of                     |  |
|        |                                       | paramedical course in the hospital field.               |  |
|        |                                       | • Initially Dr. G. D. Zade delivered an                 |  |
|        |                                       | introductory speech regarding the                       |  |
|        |                                       | theme of the programme organized.                       |  |
|        |                                       | Miss Ashwini presented the vote of                      |  |
|        |                                       | thanks.                                                 |  |
| 02.    | Outcome                               | Students get the idea about the new                     |  |
|        |                                       | course available after 12 <sup>th</sup> std for carrier |  |
|        |                                       | point of view.                                          |  |
|        |                                       | They asked some questions about the                     |  |
|        |                                       | professional course which comes in                      |  |
|        |                                       | their mind.                                             |  |
|        |                                       | Materials were distributed to all the                   |  |
|        |                                       | students to get more idea about the                     |  |
|        |                                       | paramedical courses.                                    |  |
|        |                                       | They noted the contact number of the                    |  |
|        |                                       | teacher for further details.                            |  |
|        |                                       | They noted the contact number of the                    |  |