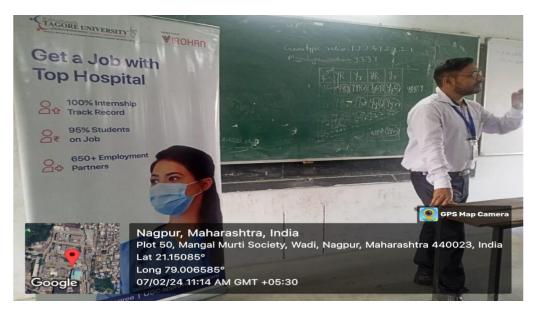

| Total No. of participant             | 44                                                                             |  |  |
|--------------------------------------|--------------------------------------------------------------------------------|--|--|
| Total No. of the Teacher Participant | 03                                                                             |  |  |
| Expert Faculty                       | Mr. Rahul Mankar, VIROHAN Institute of Hospital and Management Science Nagpur. |  |  |

| S. No. | Name of the Event                     | Report                                                  |  |
|--------|---------------------------------------|---------------------------------------------------------|--|
| 01.    | Workshop on paramedical courses after | • The teachers of the concerned                         |  |
|        | XII Std (Science Stream)              | committee and the department of                         |  |
|        |                                       | physics organized workshop on                           |  |
|        |                                       | paramedical courses available as a                      |  |
|        |                                       | professional course in Nagpur.                          |  |
|        |                                       | Mr. Rahul Mankar, Director was the                      |  |
|        |                                       | keynote speaker and delivered a talk                    |  |
|        |                                       | excellently about the importance of                     |  |
|        |                                       | paramedical course in the hospital field.               |  |
|        |                                       | • Initially Dr. G. D. Zade delivered an                 |  |
|        |                                       | introductory speech regarding the                       |  |
|        |                                       | theme of the programme organized.                       |  |
|        |                                       | Miss Ashwini presented the vote of                      |  |
|        |                                       | thanks.                                                 |  |
| 02.    | Outcome                               | Students get the idea about the new                     |  |
|        |                                       | course available after 12 <sup>th</sup> std for carrier |  |
|        |                                       | point of view.                                          |  |
|        |                                       | They asked some questions about the                     |  |
|        |                                       | professional course which comes in                      |  |
|        |                                       | their mind.                                             |  |
|        |                                       | Materials were distributed to all the                   |  |
|        |                                       | students to get more idea about the                     |  |
|        |                                       | paramedical courses.                                    |  |
|        |                                       | They noted the contact number of the                    |  |
|        |                                       | teacher for further details.                            |  |
|        |                                       | They noted the contact number of the                    |  |

# Pursue Degree in Paramedicals with India's No.1 Institute

- ∅ 100% Internship
   Track-record
- © 95% Placement Rate
- **⊘ ₹2.4 Lacs Average** Starting Salary

Pay your Fee in Monthly EMI with O% Interest