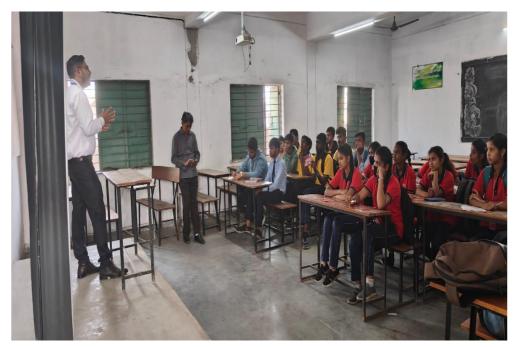

| S. No. | Name of the Event                     | Report                                                  |  |
|--------|---------------------------------------|---------------------------------------------------------|--|
| 01.    | Workshop on paramedical courses after | • The teachers of the concerned                         |  |
|        | XII Std (Science Stream)              | committee and the department of                         |  |
|        |                                       | physics organized workshop on                           |  |
|        |                                       | paramedical courses available as a                      |  |
|        |                                       | professional course in Nagpur.                          |  |
|        |                                       | Mr. Rahul Mankar, Director was the                      |  |
|        |                                       | keynote speaker and delivered a talk                    |  |
|        |                                       | excellently about the importance of                     |  |
|        |                                       | paramedical course in the hospital field.               |  |
|        |                                       | • Initially Dr. G. D. Zade delivered an                 |  |
|        |                                       | introductory speech regarding the                       |  |
|        |                                       | theme of the programme organized.                       |  |
|        |                                       | Miss Ashwini presented the vote of                      |  |
|        |                                       | thanks.                                                 |  |
| 02.    | Outcome                               | Students get the idea about the new                     |  |
|        |                                       | course available after 12 <sup>th</sup> std for carrier |  |
|        |                                       | point of view.                                          |  |
|        |                                       | They asked some questions about the                     |  |
|        |                                       | professional course which comes in                      |  |
|        |                                       | their mind.                                             |  |
|        |                                       | Materials were distributed to all the                   |  |
|        |                                       | students to get more idea about the                     |  |
|        |                                       | paramedical courses.                                    |  |
|        |                                       | They noted the contact number of the                    |  |
|        |                                       | teacher for further details.                            |  |
|        |                                       | They noted the contact number of the                    |  |