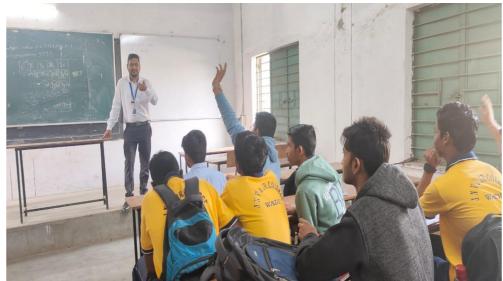

| S. No. | Name of the Event                     | Report                                                  |  |
|--------|---------------------------------------|---------------------------------------------------------|--|
| 01.    | Workshop on paramedical courses after | • The teachers of the concerned                         |  |
|        | XII Std (Science Stream)              | committee and the department of                         |  |
|        |                                       | physics organized workshop on                           |  |
|        |                                       | paramedical courses available as a                      |  |
|        |                                       | professional course in Nagpur.                          |  |
|        |                                       | Mr. Rahul Mankar, Director was the                      |  |
|        |                                       | keynote speaker and delivered a talk                    |  |
|        |                                       | excellently about the importance of                     |  |
|        |                                       | paramedical course in the hospital field.               |  |
|        |                                       | • Initially Dr. G. D. Zade delivered an                 |  |
|        |                                       | introductory speech regarding the                       |  |
|        |                                       | theme of the programme organized.                       |  |
|        |                                       | Miss Ashwini presented the vote of                      |  |
|        |                                       | thanks.                                                 |  |
| 02.    | Outcome                               | Students get the idea about the new                     |  |
|        |                                       | course available after 12 <sup>th</sup> std for carrier |  |
|        |                                       | point of view.                                          |  |
|        |                                       | They asked some questions about the                     |  |
|        |                                       | professional course which comes in                      |  |
|        |                                       | their mind.                                             |  |
|        |                                       | Materials were distributed to all the                   |  |
|        |                                       | students to get more idea about the                     |  |
|        |                                       | paramedical courses.                                    |  |
|        |                                       | They noted the contact number of the                    |  |
|        |                                       | teacher for further details.                            |  |
|        |                                       | They noted the contact number of the                    |  |