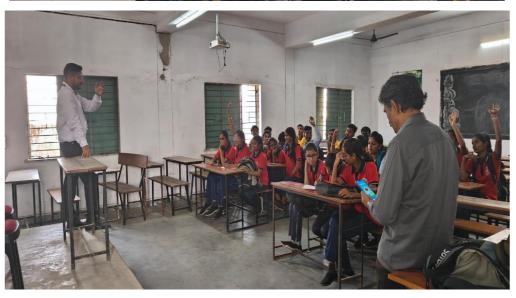

# Workshop on paramedical courses after XII STD (Science Stream).

| Name of the Department / Committee | Department of Physics / Placement, Training & MoU committee                                                                   |  |
|------------------------------------|-------------------------------------------------------------------------------------------------------------------------------|--|
| Name of the Coordinator            | Dr. N. C. Kongre (Nodal Officer) Dr. G. D. Zade (Convener) Dr. (Mrs.) N. H. Kamble Dr. (Mrs.) A. D. Deshmukh Dr. A. N. Ingole |  |
| Title of the Event / Programme     | Workshop on paramedical courses after XII Std (Science Stream)                                                                |  |
| Date of the Programme              | 7 <sup>th</sup> February 2024                                                                                                 |  |

Objective of the event / Programme:-

- To know the ideas about professional courses after 12<sup>th</sup> STD.
- To aware the students about the posts available in the field of hospitals and management.
- Help the students to get the ideas about paramedical courses.
- To create an interest in paramedical field for their carrier.

| S. No. | Name of the Event                     | Report                                                  |  |
|--------|---------------------------------------|---------------------------------------------------------|--|
| 01.    | Workshop on paramedical courses after | • The teachers of the concerned                         |  |
|        | XII Std (Science Stream)              | committee and the department of                         |  |
|        |                                       | physics organized workshop on                           |  |
|        |                                       | paramedical courses available as a                      |  |
|        |                                       | professional course in Nagpur.                          |  |
|        |                                       | Mr. Rahul Mankar, Director was the                      |  |
|        |                                       | keynote speaker and delivered a talk                    |  |
|        |                                       | excellently about the importance of                     |  |
|        |                                       | paramedical course in the hospital field.               |  |
|        |                                       | • Initially Dr. G. D. Zade delivered an                 |  |
|        |                                       | introductory speech regarding the                       |  |
|        |                                       | theme of the programme organized.                       |  |
|        |                                       | Miss Ashwini presented the vote of                      |  |
|        |                                       | thanks.                                                 |  |
| 02.    | Outcome                               | Students get the idea about the new                     |  |
|        |                                       | course available after 12 <sup>th</sup> std for carrier |  |
|        |                                       | point of view.                                          |  |
|        |                                       | They asked some questions about the                     |  |
|        |                                       | professional course which comes in                      |  |
|        |                                       | their mind.                                             |  |
|        |                                       | Materials were distributed to all the                   |  |
|        |                                       | students to get more idea about the                     |  |
|        |                                       | paramedical courses.                                    |  |
|        |                                       | They noted the contact number of the                    |  |
|        |                                       | teacher for further details.                            |  |
|        |                                       | They noted the contact number of the                    |  |