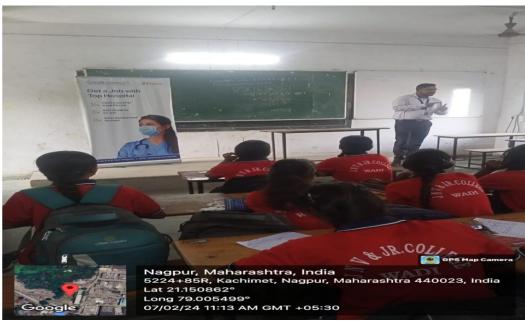

# Workshop on paramedical courses after XII STD (Science Stream).

| Name of the Department / Committee | Department of Physics / Placement, Training & MoU committee                                                                   |  |
|------------------------------------|-------------------------------------------------------------------------------------------------------------------------------|--|
| Name of the Coordinator            | Dr. N. C. Kongre (Nodal Officer) Dr. G. D. Zade (Convener) Dr. (Mrs.) N. H. Kamble Dr. (Mrs.) A. D. Deshmukh Dr. A. N. Ingole |  |
| Title of the Event / Programme     | Workshop on paramedical courses after XII Std (Science Stream)                                                                |  |
| Date of the Programme              | 7 <sup>th</sup> February 2024                                                                                                 |  |

| S. No. | Name of the Event                     | Report                                                  |  |
|--------|---------------------------------------|---------------------------------------------------------|--|
| 01.    | Workshop on paramedical courses after | • The teachers of the concerned                         |  |
|        | XII Std (Science Stream)              | committee and the department of                         |  |
|        |                                       | physics organized workshop on                           |  |
|        |                                       | paramedical courses available as a                      |  |
|        |                                       | professional course in Nagpur.                          |  |
|        |                                       | Mr. Rahul Mankar, Director was the                      |  |
|        |                                       | keynote speaker and delivered a talk                    |  |
|        |                                       | excellently about the importance of                     |  |
|        |                                       | paramedical course in the hospital field.               |  |
|        |                                       | • Initially Dr. G. D. Zade delivered an                 |  |
|        |                                       | introductory speech regarding the                       |  |
|        |                                       | theme of the programme organized.                       |  |
|        |                                       | Miss Ashwini presented the vote of                      |  |
|        |                                       | thanks.                                                 |  |
| 02.    | Outcome                               | Students get the idea about the new                     |  |
|        |                                       | course available after 12 <sup>th</sup> std for carrier |  |
|        |                                       | point of view.                                          |  |
|        |                                       | They asked some questions about the                     |  |
|        |                                       | professional course which comes in                      |  |
|        |                                       | their mind.                                             |  |
|        |                                       | Materials were distributed to all the                   |  |
|        |                                       | students to get more idea about the                     |  |
|        |                                       | paramedical courses.                                    |  |
|        |                                       | They noted the contact number of the                    |  |
|        |                                       | teacher for further details.                            |  |
|        |                                       | They noted the contact number of the                    |  |