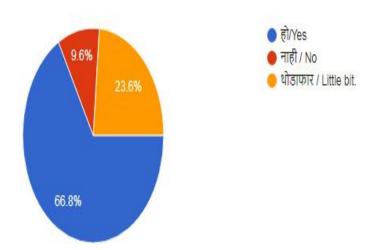

5) विविध कौषल्यांचा विकास विकास करण्यासाठी अभ्यासक्रम उपयुक्त होता का ? Whether the syllabus was helpful for developing soft skills?

271 responses

Freede

Principal
Dr. S.S. Tekade

### Student Feedback Analysis for the session 2022-2023.

Students of line feedback forms were prepared and filled by the students at the end of the session. In the introductory part of the form, the students had to give their details about the course opinion related to course content, relevance of the course, sufficient amount of reading material available in the college library and also about the methods of internal assessment. They have to report their answers in the form of six grade scale from easy to very difficult about syllabus. In the student's feedback analysis 2022-23, total 271 students from the college filled the student feedback form.(Online Google form) As per the analysis, 59% students rated that the syllabus is somewhat difficult to understand and to study and 9.6 % student's found the syllabus is very difficult to understand and study. Syllabus is practically useful willingly rated by 69.4% students. 71.2% students said yes that the syllabus help to provide employment.9.6% students said no for this question. Syllabus is up-to-date said by 53.9% students. And 32.1% students said it is little bit up-to-date. Syllabus was helpful for developing soft skill rated yes by 66.8% students. And it is not soft skill based said by 9.6% students. 76% students willingly rated yes for satisfied with the present syllabus and 4.8 % students are not satisfied with the current syllabus. According to students opinion syllabus is interesting but somewhat difficult but they equally feel that it should be more practical and job oriented. Suggestion of the students for examination system should be annual pattern rather than semester.