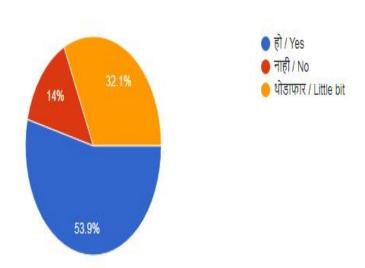

4) आपण शिकत असलेल्या अभ्यासक्रम कालसुसंगत वाटतो का ? Does the syllabus is up-to date ?

271 responses

Silverde

**Principal** 

Dr. S.S. Tekade

### Student Feedback Analysis for the session 2022-2023.

Students of line feedback forms were prepared and filled by the students at the end of the session. In the introductory part of the form, the students had to give their details about the course opinion related to course content, relevance of the course, sufficient amount of reading material available in the college library and also about the methods of internal assessment. They have to report their answers in the form of six grade scale from easy to very difficult about syllabus. In the student's feedback analysis 2022-23, total 271 students from the college filled the student feedback form.(Online Google form) As per the analysis, 59% students rated that the syllabus is somewhat difficult to understand and to study and 9.6 % student's found the syllabus is very difficult to understand and study. Syllabus is practically useful willingly rated by 69.4% students. 71.2% students said yes that the syllabus help to provide employment.9.6% students said no for this question. Syllabus is up-to-date said by 53.9% students. And 32.1% students said it is little bit up-to-date. Syllabus was helpful for developing soft skill rated yes by 66.8% students. And it is not soft skill based said by 9.6% students. 76% students willingly rated yes for satisfied with the present syllabus and 4.8 % students are not satisfied with the current syllabus. According to students opinion syllabus is interesting but somewhat difficult but they equally feel that it should be more practical and job oriented. Suggestion of the students for examination system should be annual pattern rather than semester.