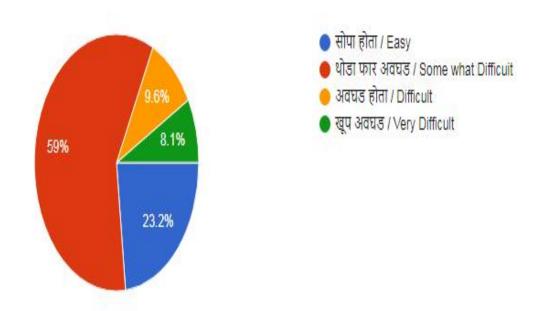

# B.A, B.Com, and BSc

| 1 | How is the syllabus   | Easy  | Somewhat  | Difficult  | Very Difficult |
|---|-----------------------|-------|-----------|------------|----------------|
|   | to understand and     |       | Difficult |            |                |
|   | to study?             | 23.2% | 59%       | 9.6%       | 8.1%           |
| 2 | Is the Syllabus       | Yes   | No        | Little Bit |                |
| _ | Practically useful?   | 69.4% | 7.4%      | 23.2%      |                |
| 3 | Does the syllabus     | Yes   | No        | Cannot say |                |
|   | help to provide       |       |           |            |                |
|   | employment?           | 71.2% | 10%       | 18.8%      |                |
| 4 | Is the syllabus up to | Yes   | No        | Little Bit |                |
| - | date?                 | 53.9% | 14%       | 32.1%      |                |
| 5 | Whether the           |       |           |            |                |
|   | Syllabus was          | Yes   | No        | Little Bit |                |
|   | helpful for           |       |           |            |                |
|   | developing soft       | 66.8% | 9.6%      | 23.6%      |                |
|   | skill?                |       |           |            |                |
| 6 | Are you satisfied     | Yes   | No        | Little Bit |                |
|   | about syllabus?       | 76%   | 4.8%      | 19.2%      |                |

# 2) अभ्यासक्रम व्यवहारिक दृष्ट्या उपयुक्त वाटतो का ? Is the syllabus practically useful?

# Cop

271 responses

Silerende

Principal
Dr. S.S. Tekade

### Student Feedback Analysis for the session 2022-2023.

Students of line feedback forms were prepared and filled by the students at the end of the session. In the introductory part of the form, the students had to give their details about the course opinion related to course content, relevance of the course, sufficient amount of reading material available in the college library and also about the methods of internal assessment. They have to report their answers in the form of six grade scale from easy to very difficult about syllabus. In the student's feedback analysis 2022-23, total 271 students from the college filled the student feedback form.(Online Google form) As per the analysis, 59% students rated that the syllabus is somewhat difficult to understand and to study and 9.6 % student's found the syllabus is very difficult to understand and study. Syllabus is practically useful willingly rated by 69.4% students. 71.2% students said yes that the syllabus help to provide employment.9.6% students said no for this question. Syllabus is up-to-date said by 53.9% students. And 32.1% students said it is little bit up-to-date. Syllabus was helpful for developing soft skill rated yes by 66.8% students. And it is not soft skill based said by 9.6% students. 76% students willingly rated yes for satisfied with the present syllabus and 4.8 % students are not satisfied with the current syllabus. According to students opinion syllabus is interesting but somewhat difficult but they equally feel that it should be more practical and job oriented. Suggestion of the students for examination system should be annual pattern rather than semester.