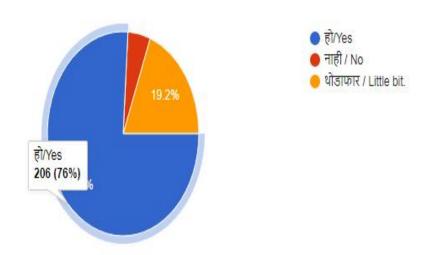

# 6) अभ्यासक्रमाबाबत आपण समाधानी आहात का? Are you satisfied about syllabus?

271 responses

Principal

Dr. S.S.Tekade

### Student Feedback Analysis for the session 2022-2023.

Students of line feedback forms were prepared and filled by the students at the end of the session. In the introductory part of the form, the students had to give their details about the course opinion related to course content, relevance of the course, sufficient amount of reading material available in the college library and also about the methods of internal assessment. They have to report their answers in the form of six grade scale from easy to very difficult about syllabus. In the student's feedback analysis 2022-23, total 271 students from the college filled the student feedback form.(Online Google form) As per the analysis, 59% students rated that the syllabus is somewhat difficult to understand and to study and 9.6 % student's found the syllabus is very difficult to understand and study. Syllabus is practically useful willingly rated by 69.4% students. 71.2% students said yes that the syllabus help to provide employment.9.6% students said no for this question. Syllabus is up-to-date said by 53.9% students. And 32.1% students said it is little bit up-to-date. Syllabus was helpful for developing soft skill rated yes by 66.8% students. And it is not soft skill based said by 9.6% students. 76% students willingly rated yes for satisfied with the present syllabus and 4.8 % students are not satisfied with the current syllabus. According to students opinion syllabus is interesting but somewhat difficult but they equally feel that it should be more practical and job oriented. Suggestion of the students for examination system should be annual pattern rather than semester.