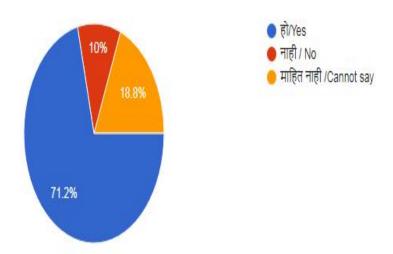

# 3) आपण शिकलेल्या अभ्यासक्रमातून पुढे रोजगारसंधी उपलब्ध होतात का ? Does the syllabus help to provide employment?

271 responses

Silerende

Principal
Dr. S.S. Tekade

### Student Feedback Analysis for the session 2022-2023.

Students of line feedback forms were prepared and filled by the students at the end of the session. In the introductory part of the form, the students had to give their details about the course opinion related to course content, relevance of the course, sufficient amount of reading material available in the college library and also about the methods of internal assessment. They have to report their answers in the form of six grade scale from easy to very difficult about syllabus. In the student's feedback analysis 2022-23, total 271 students from the college filled the student feedback form.(Online Google form) As per the analysis, 59% students rated that the syllabus is somewhat difficult to understand and to study and 9.6 % student's found the syllabus is very difficult to understand and study. Syllabus is practically useful willingly rated by 69.4% students. 71.2% students said yes that the syllabus help to provide employment.9.6% students said no for this question. Syllabus is up-to-date said by 53.9% students. And 32.1% students said it is little bit up-to-date. Syllabus was helpful for developing soft skill rated yes by 66.8% students. And it is not soft skill based said by 9.6% students. 76% students willingly rated yes for satisfied with the present syllabus and 4.8 % students are not satisfied with the current syllabus. According to students opinion syllabus is interesting but somewhat difficult but they equally feel that it should be more practical and job oriented. Suggestion of the students for examination system should be annual pattern rather than semester.