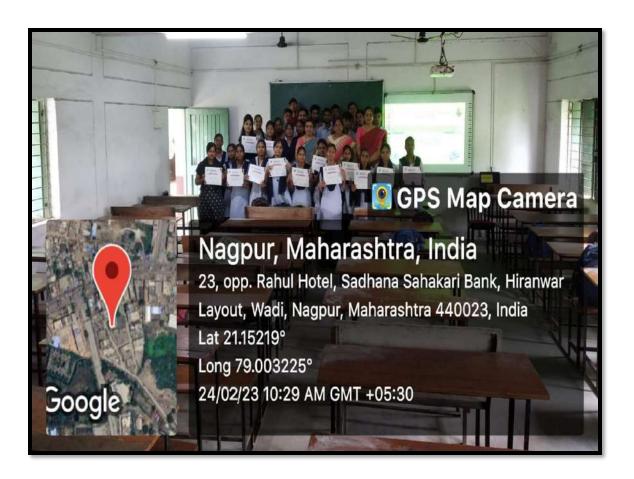

## Certificate Course in Enhancing English Language Skills

From March 18 to April 26, 2024

## Enhancing English Language Skills (2023-24)

### Notice

This is to inform all students of B.A. III, B.Com. III, and B.Sc. III that the Department of English will be conducting a certificate course titled "Enhancing English Language Skills" from 18th March 2024 to 26th April 2024.

The course aims to improve students' overall proficiency in the English language, including grammar, vocabulary, speaking, listening, reading, and writing skills. It will be conducted over a period of six weeks, with classes scheduled on all the working days from 18th March 2024 to 26th April 2024, from 2.00 to 3.00 pm.