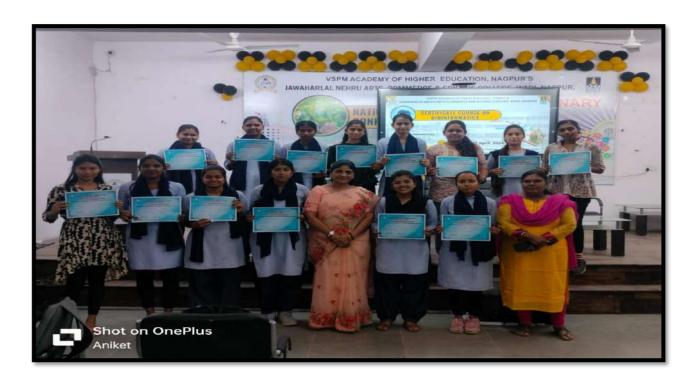

## Certificate Course in Enhancing English Language Skills

From March 18 to April 26, 2024

## Enhancing English Language Skills (2023-24)

### Notice

This is to inform all students of B.A. III, B.Com. III, and B.Sc. III that the Department of English will be conducting a certificate course titled "Enhancing English Language Skills" from 18th March 2024 to 26th April 2024.