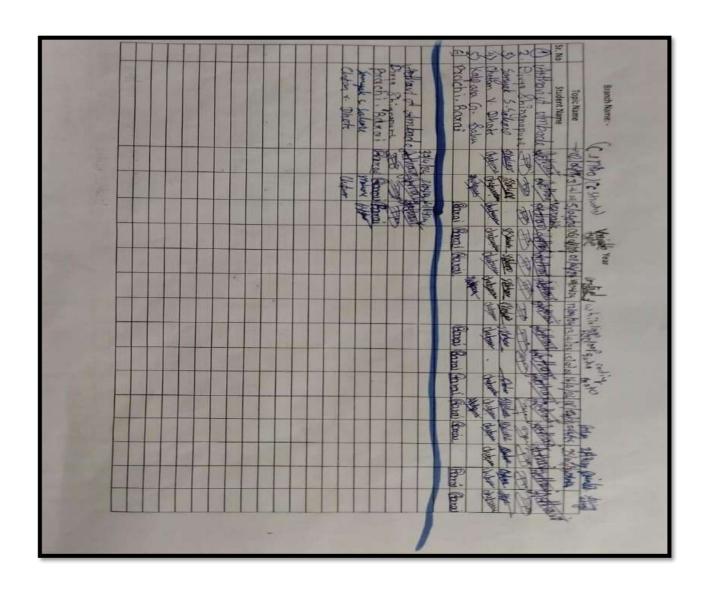

Convenor (IQAC)

JN. Arts, Comm. & Sci. College Wadi, Nagpur

Jawaharial Nehru Arts, Comm. & Sci.

College, Wadi, Nagpur

|                                                                                                 |                            | 2                | 023-24                                            |                    |                                                  |                                                                  |
|-------------------------------------------------------------------------------------------------|----------------------------|------------------|---------------------------------------------------|--------------------|--------------------------------------------------|------------------------------------------------------------------|
| Name of Add on<br>/Certificate Programs<br>Offered                                              | Course<br>Code (if<br>any) | Year of offering | No.of times<br>offered<br>during the<br>same year | Duration of course | Number of<br>students<br>enrolled in<br>the year | Number of<br>students<br>completing<br>the course<br>in the year |
| Certificate course in<br>Enhancing English<br>Language Skills.                                  | Nil                        | 2023-24          | Once                                              | 30 Hours           | 32                                               | 32                                                               |
| Certificate course in Tally ERP 9 with GST                                                      | Nil                        | 2023-24          | Once                                              | 30 Hours           | 31                                               | 31                                                               |
| One Day Workshop on<br>Mushroom Cultivation<br>Technology.                                      | Nil                        | 2023-24          | Once                                              | One Day            | 70                                               | 70                                                               |
| Certificate course in Bioinformatics.                                                           | Nil                        | 2023-24          | Once                                              | 30 Hours           | 33                                               | 32                                                               |
| Add on course in Yoga & Meditation                                                              | Nil                        | 2023-24          | Once                                              | 30 Hours           | 35                                               | 35                                                               |
| Certificate Course on<br>Soft Skills, Personality<br>Development and<br>Interview Techniques    | Nil                        | 2023-24          | Once                                              | 30 Hours           | 134                                              | 134                                                              |
| Certificate course in JAVA                                                                      | Nil                        | 2023-24          | Once                                              | 30 Hours           | 08                                               | 08                                                               |
| Certificate course in "C" Language                                                              | Nil                        | 2023-24          | Once                                              | 30 Hours           | 05                                               | 05                                                               |
| Bhartiya Sanskruti Gyan<br>Pariksha Sponsored by<br>Dev Sanskruti<br>Vishwavidyalay<br>Haridwar | Nil                        | 2023-24          | Once                                              | As per schedule    | 38                                               | 38                                                               |
| Guest Lecture in Soilless Farming                                                               | Nil                        | 2023-24          | Once                                              | One Day            | 50                                               | 50                                                               |
| Workshop on Water<br>Analysis                                                                   | Nil                        | 2023-24          | Once                                              | One Day            | 56                                               | 56                                                               |
| Certificate course in "Rashtrasantanchi Gramgeeta Ek Jivan Darshan"                             | Nil                        | 2023-24          | Once                                              | 30 Hours           | 35                                               | 35                                                               |
|                                                                                                 |                            | 202              | 22-23                                             |                    |                                                  |                                                                  |
| Value Education Course in English.                                                              | Nil                        | 2022-23          | Once                                              | 30 Hours           | 30                                               | 27                                                               |
| Certificate course in Functional English                                                        | Nil                        | 2022-23          | Once                                              | 30 Hours           | 35                                               | 30                                                               |
|                                                                                                 |                            | 202              | 21-22                                             |                    |                                                  |                                                                  |
| Certificate course in Functional English                                                        | Nil                        | 2021-22          | Once                                              | 30 Hours           | 114                                              | 114                                                              |