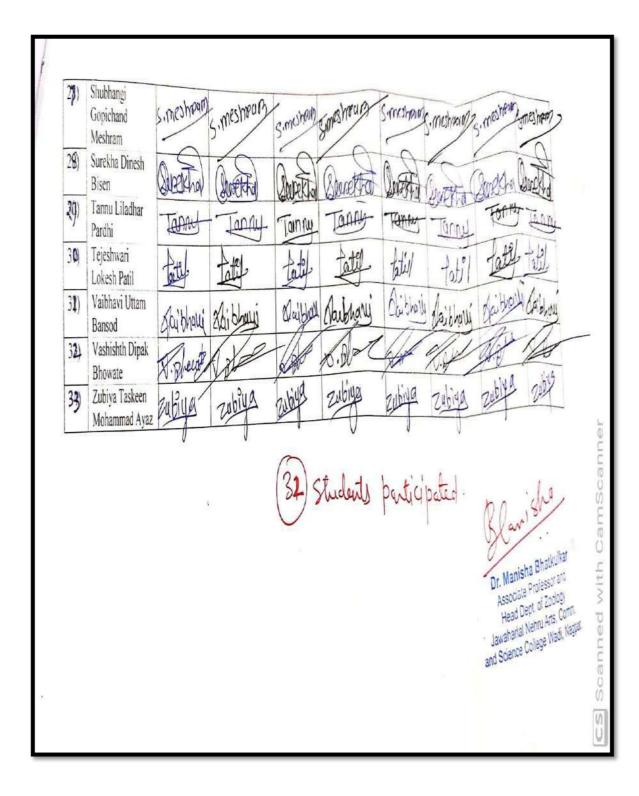

## Certificate Course in Enhancing English Language Skills

From March 18 to April 26, 2024

## Enhancing English Language Skills (2023-24)