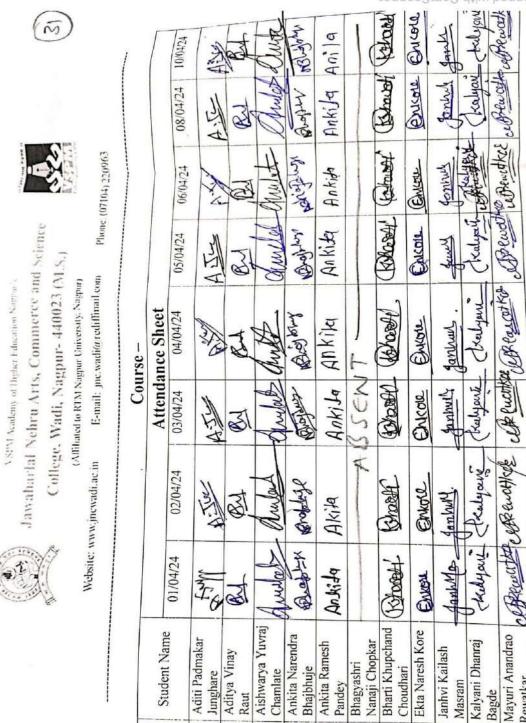

## Certificate Course in Enhancing English Language Skills

From March 18 to April 26, 2024

## Enhancing English Language Skills (2023-24)

### Notice

This is to inform all students of B.A. III, B.Com. III, and B.Sc. III that the Department of English will be conducting a certificate course titled "Enhancing English Language Skills" from 18th March 2024 to 26th April 2024.

The course aims to improve students' overall proficiency in the English language, including grammar, vocabulary, speaking, listening, reading, and writing skills. It will be conducted over a period of six weeks, with classes scheduled on all the working days from 18th March 2024 to 26th April 2024, from 2.00 to 3.00 pm.