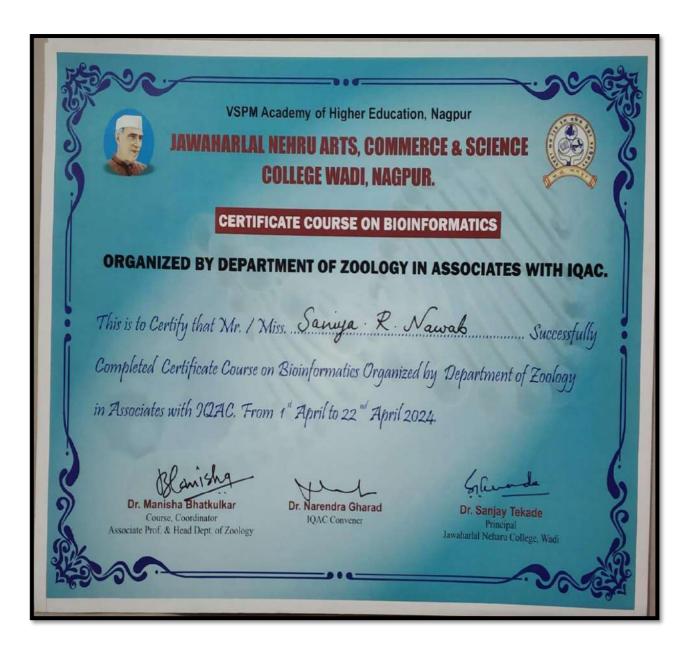

Convenor (IQAC)

JN. Arts, Comm. & Sci. College Wadi, Nagpur

Jawaharial Nehru Arts, Comm. & Sci.

College, Wadi, Nagpur

|                                                                                                 |                            | 2                | 023-24                                            |                    |                                                  |                                                                  |
|-------------------------------------------------------------------------------------------------|----------------------------|------------------|---------------------------------------------------|--------------------|--------------------------------------------------|------------------------------------------------------------------|
| Name of Add on<br>/Certificate Programs<br>Offered                                              | Course<br>Code (if<br>any) | Year of offering | No.of times<br>offered<br>during the<br>same year | Duration of course | Number of<br>students<br>enrolled in<br>the year | Number of<br>students<br>completing<br>the course<br>in the year |
| Certificate course in<br>Enhancing English<br>Language Skills.                                  | Nil                        | 2023-24          | Once                                              | 30 Hours           | 32                                               | 32                                                               |
| Certificate course in Tally ERP 9 with GST                                                      | Nil                        | 2023-24          | Once                                              | 30 Hours           | 31                                               | 31                                                               |
| One Day Workshop on<br>Mushroom Cultivation<br>Technology.                                      | Nil                        | 2023-24          | Once                                              | One Day            | 70                                               | 70                                                               |
| Certificate course in Bioinformatics.                                                           | Nil                        | 2023-24          | Once                                              | 30 Hours           | 33                                               | 32                                                               |
| Add on course in Yoga & Meditation                                                              | Nil                        | 2023-24          | Once                                              | 30 Hours           | 35                                               | 35                                                               |
| Certificate Course on<br>Soft Skills, Personality<br>Development and<br>Interview Techniques    | Nil                        | 2023-24          | Once                                              | 30 Hours           | 134                                              | 134                                                              |
| Certificate course in JAVA                                                                      | Nil                        | 2023-24          | Once                                              | 30 Hours           | 08                                               | 08                                                               |
| Certificate course in "C" Language                                                              | Nil                        | 2023-24          | Once                                              | 30 Hours           | 05                                               | 05                                                               |
| Bhartiya Sanskruti Gyan<br>Pariksha Sponsored by<br>Dev Sanskruti<br>Vishwavidyalay<br>Haridwar | Nil                        | 2023-24          | Once                                              | As per schedule    | 38                                               | 38                                                               |
| Guest Lecture in Soilless Farming                                                               | Nil                        | 2023-24          | Once                                              | One Day            | 50                                               | 50                                                               |
| Workshop on Water<br>Analysis                                                                   | Nil                        | 2023-24          | Once                                              | One Day            | 56                                               | 56                                                               |
| Certificate course in "Rashtrasantanchi Gramgeeta Ek Jivan Darshan"                             | Nil                        | 2023-24          | Once                                              | 30 Hours           | 35                                               | 35                                                               |
|                                                                                                 |                            | 202              | 22-23                                             |                    |                                                  |                                                                  |
| Value Education Course in English.                                                              | Nil                        | 2022-23          | Once                                              | 30 Hours           | 30                                               | 27                                                               |
| Certificate course in Functional English                                                        | Nil                        | 2022-23          | Once                                              | 30 Hours           | 35                                               | 30                                                               |
|                                                                                                 |                            | 202              | 21-22                                             |                    |                                                  |                                                                  |
| Certificate course in Functional English                                                        | Nil                        | 2021-22          | Once                                              | 30 Hours           | 114                                              | 114                                                              |