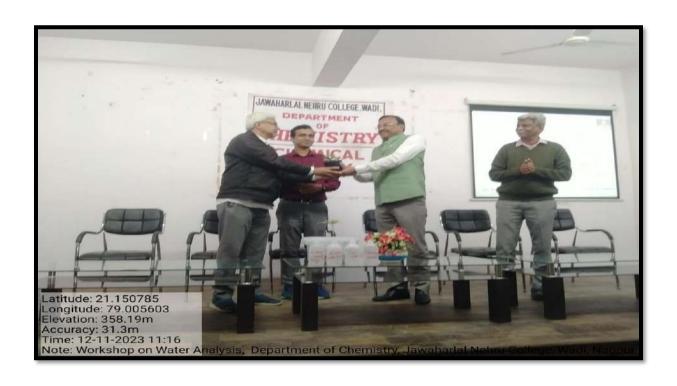

Convenor (IQAC)

JN. Arts, Comm. & Sci. College Wadi, Nagpur

Jawaharial Nehru Arts, Comm. & Sci.

College, Wadi, Nagpur

|                                                                                                 |                            | 2                | 023-24                                            |                    |                                                  |                                                                  |
|-------------------------------------------------------------------------------------------------|----------------------------|------------------|---------------------------------------------------|--------------------|--------------------------------------------------|------------------------------------------------------------------|
| Name of Add on<br>/Certificate Programs<br>Offered                                              | Course<br>Code (if<br>any) | Year of offering | No.of times<br>offered<br>during the<br>same year | Duration of course | Number of<br>students<br>enrolled in<br>the year | Number of<br>students<br>completing<br>the course<br>in the year |
| Certificate course in<br>Enhancing English<br>Language Skills.                                  | Nil                        | 2023-24          | Once                                              | 30 Hours           | 32                                               | 32                                                               |
| Certificate course in Tally ERP 9 with GST                                                      | Nil                        | 2023-24          | Once                                              | 30 Hours           | 31                                               | 31                                                               |
| One Day Workshop on<br>Mushroom Cultivation<br>Technology.                                      | Nil                        | 2023-24          | Once                                              | One Day            | 70                                               | 70                                                               |
| Certificate course in Bioinformatics.                                                           | Nil                        | 2023-24          | Once                                              | 30 Hours           | 33                                               | 32                                                               |
| Add on course in Yoga & Meditation                                                              | Nil                        | 2023-24          | Once                                              | 30 Hours           | 35                                               | 35                                                               |
| Certificate Course on<br>Soft Skills, Personality<br>Development and<br>Interview Techniques    | Nil                        | 2023-24          | Once                                              | 30 Hours           | 134                                              | 134                                                              |
| Certificate course in JAVA                                                                      | Nil                        | 2023-24          | Once                                              | 30 Hours           | 08                                               | 08                                                               |
| Certificate course in "C" Language                                                              | Nil                        | 2023-24          | Once                                              | 30 Hours           | 05                                               | 05                                                               |
| Bhartiya Sanskruti Gyan<br>Pariksha Sponsored by<br>Dev Sanskruti<br>Vishwavidyalay<br>Haridwar | Nil                        | 2023-24          | Once                                              | As per schedule    | 38                                               | 38                                                               |
| Guest Lecture in Soilless Farming                                                               | Nil                        | 2023-24          | Once                                              | One Day            | 50                                               | 50                                                               |
| Workshop on Water<br>Analysis                                                                   | Nil                        | 2023-24          | Once                                              | One Day            | 56                                               | 56                                                               |
| Certificate course in "Rashtrasantanchi Gramgeeta Ek Jivan Darshan"                             | Nil                        | 2023-24          | Once                                              | 30 Hours           | 35                                               | 35                                                               |
|                                                                                                 |                            | 202              | 22-23                                             |                    |                                                  |                                                                  |
| Value Education Course in English.                                                              | Nil                        | 2022-23          | Once                                              | 30 Hours           | 30                                               | 27                                                               |
| Certificate course in Functional English                                                        | Nil                        | 2022-23          | Once                                              | 30 Hours           | 35                                               | 30                                                               |
|                                                                                                 |                            | 202              | 21-22                                             |                    |                                                  |                                                                  |
| Certificate course in Functional English                                                        | Nil                        | 2021-22          | Once                                              | 30 Hours           | 114                                              | 114                                                              |