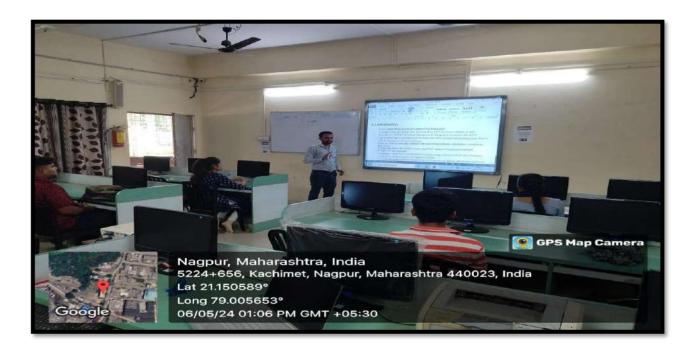

## Certificate Course in Enhancing English Language Skills

From March 18 to April 26, 2024

### Notice

This is to inform all students of B.A. III, B.Com. III, and B.Sc. III that the Department of English will be conducting a certificate course titled "Enhancing English Language Skills" from 18th March 2024 to 26th April 2024.

The course aims to improve students' overall proficiency in the English language, including grammar, vocabulary, speaking, listening, reading, and writing skills. It will be conducted over a period of six weeks, with classes scheduled on all the working days from 18th March 2024 to 26th April 2024, from 2.00 to 3.00 pm.