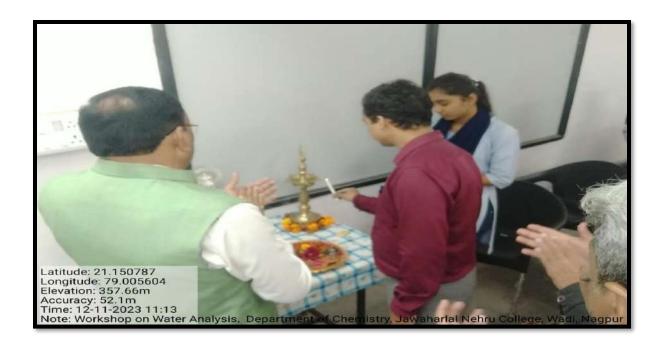

Convenor (IQAC)

JN. Arts, Comm. & Sci. College Wadi, Nagpur

Jawaharial Nehru Arts, Comm. & Sci.

College, Wadi, Nagpur

|                                                                                                 |                            | 2                | 023-24                                            |                    |                                                  |                                                                  |
|-------------------------------------------------------------------------------------------------|----------------------------|------------------|---------------------------------------------------|--------------------|--------------------------------------------------|------------------------------------------------------------------|
| Name of Add on<br>/Certificate Programs<br>Offered                                              | Course<br>Code (if<br>any) | Year of offering | No.of times<br>offered<br>during the<br>same year | Duration of course | Number of<br>students<br>enrolled in<br>the year | Number of<br>students<br>completing<br>the course<br>in the year |
| Certificate course in<br>Enhancing English<br>Language Skills.                                  | Nil                        | 2023-24          | Once                                              | 30 Hours           | 32                                               | 32                                                               |
| Certificate course in Tally ERP 9 with GST                                                      | Nil                        | 2023-24          | Once                                              | 30 Hours           | 31                                               | 31                                                               |
| One Day Workshop on<br>Mushroom Cultivation<br>Technology.                                      | Nil                        | 2023-24          | Once                                              | One Day            | 70                                               | 70                                                               |
| Certificate course in Bioinformatics.                                                           | Nil                        | 2023-24          | Once                                              | 30 Hours           | 33                                               | 32                                                               |
| Add on course in Yoga & Meditation                                                              | Nil                        | 2023-24          | Once                                              | 30 Hours           | 35                                               | 35                                                               |
| Certificate Course on<br>Soft Skills, Personality<br>Development and<br>Interview Techniques    | Nil                        | 2023-24          | Once                                              | 30 Hours           | 134                                              | 134                                                              |
| Certificate course in JAVA                                                                      | Nil                        | 2023-24          | Once                                              | 30 Hours           | 08                                               | 08                                                               |
| Certificate course in "C" Language                                                              | Nil                        | 2023-24          | Once                                              | 30 Hours           | 05                                               | 05                                                               |
| Bhartiya Sanskruti Gyan<br>Pariksha Sponsored by<br>Dev Sanskruti<br>Vishwavidyalay<br>Haridwar | Nil                        | 2023-24          | Once                                              | As per schedule    | 38                                               | 38                                                               |
| Guest Lecture in Soilless Farming                                                               | Nil                        | 2023-24          | Once                                              | One Day            | 50                                               | 50                                                               |
| Workshop on Water<br>Analysis                                                                   | Nil                        | 2023-24          | Once                                              | One Day            | 56                                               | 56                                                               |
| Certificate course in "Rashtrasantanchi Gramgeeta Ek Jivan Darshan"                             | Nil                        | 2023-24          | Once                                              | 30 Hours           | 35                                               | 35                                                               |
|                                                                                                 |                            | 202              | 22-23                                             |                    |                                                  |                                                                  |
| Value Education Course in English.                                                              | Nil                        | 2022-23          | Once                                              | 30 Hours           | 30                                               | 27                                                               |
| Certificate course in Functional English                                                        | Nil                        | 2022-23          | Once                                              | 30 Hours           | 35                                               | 30                                                               |
|                                                                                                 |                            | 202              | 21-22                                             |                    |                                                  |                                                                  |
| Certificate course in Functional English                                                        | Nil                        | 2021-22          | Once                                              | 30 Hours           | 114                                              | 114                                                              |