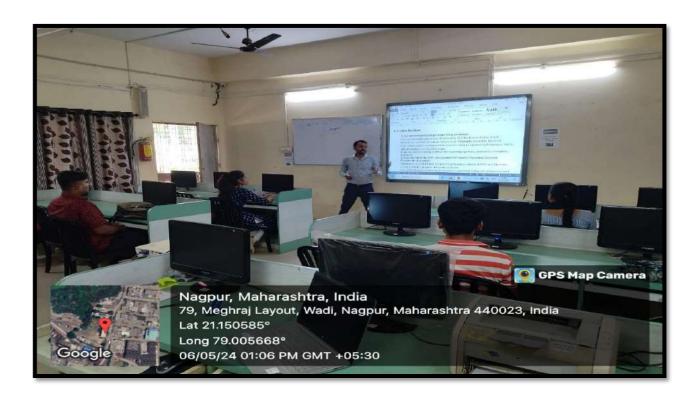

## Certificate Course in Enhancing English Language Skills

From March 18 to April 26, 2024

### Notice

This is to inform all students of B.A. III, B.Com. III, and B.Sc. III that the Department of English will be conducting a certificate course titled "Enhancing English Language Skills" from 18th March 2024 to 26th April 2024.

The course aims to improve students' overall proficiency in the English language, including grammar, vocabulary, speaking, listening, reading, and writing skills. It will be conducted over a period of six weeks, with classes scheduled on all the working days from 18th March 2024 to 26th April 2024, from 2.00 to 3.00 pm.