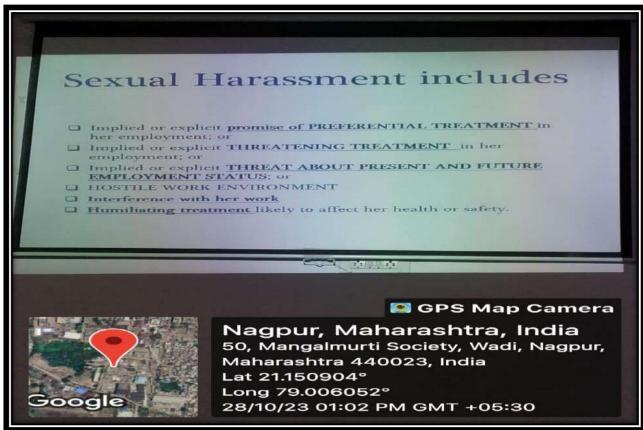

### IQAC/WOMEN GRIVANCE REDRESSAL CELL Sexual Harassment of Women at Workplace 2023-24

| Name of the Department/committee | IQAC/Women Grievance Redressal Cell     |
|----------------------------------|-----------------------------------------|
| Name of the Coordinator          | Dr Kalpana Borkar                       |
|                                  | Dr Leena V Phate                        |
|                                  | Dr Nitin Kongre                         |
|                                  | Dr Premlata Kurhekar                    |
| Title of the Event/              | Sexual Harassment of Women at Workplace |
| Programme                        |                                         |
| <b>Date of the Programme</b>     | 28/10/2023                              |

#### **Objective of the event/Programme:**

- Education and Understanding: Provide participants with a clear understanding of what constitutes sexual harassment, including definitions, examples, and the different forms it can take.
- Legal Framework: Inform attendees about relevant laws and regulations regarding sexual harassment in the workplace and other settings, including rights and responsibilities of both employees and employers.
- Recognizing Signs: Help participants recognize the signs of sexual harassment, both in themselves and in others, to foster a more supportive environment.
- Promoting a Safe Environment: Encourage a culture of respect and safety where individuals feel empowered to speak up and report incidents of harassment.
- Reporting Procedures: Clarify the reporting processes and support systems available for victims of sexual harassment, ensuring that attendees know how to seek help.
- Empowerment: Empower participants with tools and resources to assert their rights and support others, enhancing overall workplace morale and safety.
- Encouraging Dialogue: Facilitate open discussions around sexual harassment, allowing participants to share experiences and insights, which can lead to greater awareness and empathy.