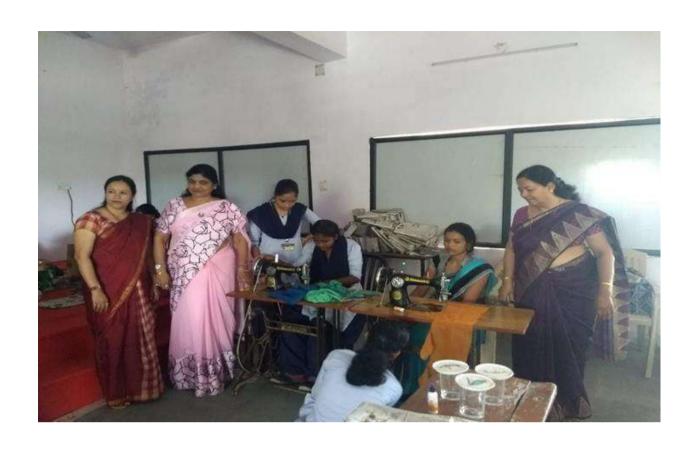

#### **Notice**

All the girl students are hereby informed that Entrepreneurship Development Cell Woman Grievance Redressal Cell and has organised a workshop on **Grooming and Make-Up** on 21 November 2022 in Room No103 at 12.00 am. Grooming and makeup artist Ms. Kajal Moon will be expert.