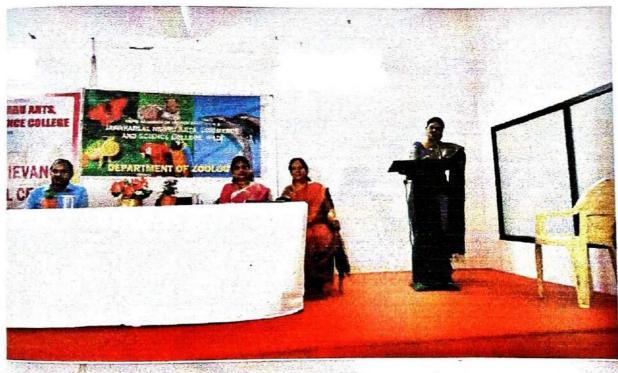

## WOMEN GRIVANCE REDRESSAL CELL

### IQAC/WOMEN GRIVANCE REDRESSAL CELL Sexual Harassment of Women at Workplace 2023-24

| Name of the Department/committee | IQAC/Women Grievance Redressal Cell     |
|----------------------------------|-----------------------------------------|
| Name of the Coordinator          | Dr Kalpana Borkar                       |
|                                  | Dr Leena V Phate                        |
|                                  | Dr Nitin Kongre                         |
|                                  | Dr Premlata Kurhekar                    |
| Title of the Event/              | Sexual Harassment of Women at Workplace |
| Programme                        |                                         |
| <b>Date of the Programme</b>     | 28/10/2023                              |

| S. | Name of the Event | Report |
|----|-------------------|--------|
| No |                   |        |

|   | T                    |                                                                                                                                                                                                                                                                                                                                                                                                                                                                                                                    |
|---|----------------------|--------------------------------------------------------------------------------------------------------------------------------------------------------------------------------------------------------------------------------------------------------------------------------------------------------------------------------------------------------------------------------------------------------------------------------------------------------------------------------------------------------------------|
| 1 | Awareness Program    | The Women Grievance Redressal cell organised                                                                                                                                                                                                                                                                                                                                                                                                                                                                       |
|   | on Sexual Harassment | an Awareness program on Sexual Harassment of                                                                                                                                                                                                                                                                                                                                                                                                                                                                       |
|   | of Women at          | Women at Workplace on 02 November 2023.                                                                                                                                                                                                                                                                                                                                                                                                                                                                            |
|   | Workplace            | <ul> <li>Dr Kalpana Borkar welcomed the guests.</li> </ul>                                                                                                                                                                                                                                                                                                                                                                                                                                                         |
|   |                      | <ul> <li>Adv Priya Zoting enlightened the students about the concept of sexual harassment. She elaborated the about the legal protection provided by judiciary for sexual harassment at workplace and the need of creating awareness among the girl students and working women.</li> <li>IQAC coordinator Dr Narendra Gharad presented his remarks on the occasion.</li> <li>Principal of the college Dr Sanjay Tekade gave the presidential speech.</li> <li>Akanksha Bangar conducted the program and</li> </ul> |
|   |                      | Vaidhavi Telmore gave vote of thanks.                                                                                                                                                                                                                                                                                                                                                                                                                                                                              |
| 2 | Outcome              | <ul> <li>Increased Awareness: Participants gain a clearer understanding of what constitutes sexual harassment, including its various forms and implications</li> <li>Enhanced Workplace Culture: The program fosters a culture of respect and accountability, promoting a safer and more inclusive environment.</li> </ul>                                                                                                                                                                                         |
|   |                      | • Empowered Individuals: Participants feel more confident in asserting their rights and supporting others who may experience harassment.                                                                                                                                                                                                                                                                                                                                                                           |
|   |                      | • <b>Dialogue and Openness</b> : The program encourages ongoing conversations about sexual harassment, leading to greater community awareness and shared commitment to addressing the issue.                                                                                                                                                                                                                                                                                                                       |