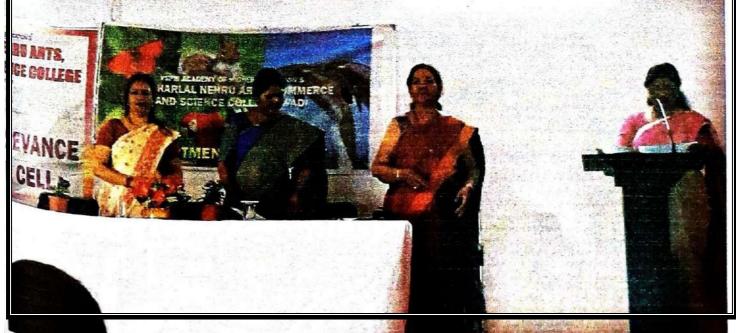

## WOMEN GRIVANCE REDRESSAL CELL

### IQAC/WOMEN GRIVANCE REDRESSAL CELL Sexual Harassment of Women at Workplace 2023-24

| Name of the Department/committee | IQAC/Women Grievance Redressal Cell     |
|----------------------------------|-----------------------------------------|
| Name of the Coordinator          | Dr Kalpana Borkar                       |
|                                  | Dr Leena V Phate                        |
|                                  | Dr Nitin Kongre                         |
|                                  | Dr Premlata Kurhekar                    |
| Title of the Event/              | Sexual Harassment of Women at Workplace |
| Programme                        |                                         |
| <b>Date of the Programme</b>     | 28/10/2023                              |

| S. | Name of the Event | Report |
|----|-------------------|--------|
| No |                   |        |

|   | T                    |                                                                                                                                                                                                                                                                                                                                                                                                                                                                                                                    |
|---|----------------------|--------------------------------------------------------------------------------------------------------------------------------------------------------------------------------------------------------------------------------------------------------------------------------------------------------------------------------------------------------------------------------------------------------------------------------------------------------------------------------------------------------------------|
| 1 | Awareness Program    | The Women Grievance Redressal cell organised                                                                                                                                                                                                                                                                                                                                                                                                                                                                       |
|   | on Sexual Harassment | an Awareness program on Sexual Harassment of                                                                                                                                                                                                                                                                                                                                                                                                                                                                       |
|   | of Women at          | Women at Workplace on 02 November 2023.                                                                                                                                                                                                                                                                                                                                                                                                                                                                            |
|   | Workplace            | <ul> <li>Dr Kalpana Borkar welcomed the guests.</li> </ul>                                                                                                                                                                                                                                                                                                                                                                                                                                                         |
|   |                      | <ul> <li>Adv Priya Zoting enlightened the students about the concept of sexual harassment. She elaborated the about the legal protection provided by judiciary for sexual harassment at workplace and the need of creating awareness among the girl students and working women.</li> <li>IQAC coordinator Dr Narendra Gharad presented his remarks on the occasion.</li> <li>Principal of the college Dr Sanjay Tekade gave the presidential speech.</li> <li>Akanksha Bangar conducted the program and</li> </ul> |
|   |                      | Vaidhavi Telmore gave vote of thanks.                                                                                                                                                                                                                                                                                                                                                                                                                                                                              |
| 2 | Outcome              | <ul> <li>Increased Awareness: Participants gain a clearer understanding of what constitutes sexual harassment, including its various forms and implications</li> <li>Enhanced Workplace Culture: The program fosters a culture of respect and accountability, promoting a safer and more inclusive environment.</li> </ul>                                                                                                                                                                                         |
|   |                      | • Empowered Individuals: Participants feel more confident in asserting their rights and supporting others who may experience harassment.                                                                                                                                                                                                                                                                                                                                                                           |
|   |                      | • <b>Dialogue and Openness</b> : The program encourages ongoing conversations about sexual harassment, leading to greater community awareness and shared commitment to addressing the issue.                                                                                                                                                                                                                                                                                                                       |