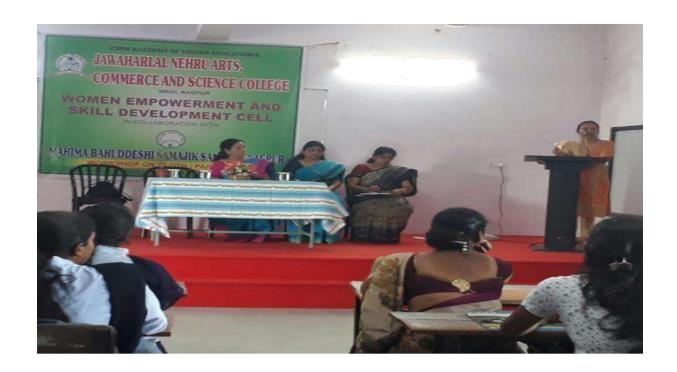

for plastic bags. Under this initiative, we are creating awareness among youth & women regarding the ill effects of using plastic bags and in turn, training them to make bags using recyclable materials like paper & cloth., The director of this unit Mrs. Shital Patil and her team very well organized this workshop. They all taught me how to make both paper and cloth bags, with newspaper and those bags were also very useful in different shops.

#### **OUTCOME**

- A source of self-help and self-confidence for girl students.
- Created opportunities, space, and scope for the development of the skill of community.
- Provides training, support, and guidance for the skill related occupations.
- provided complete knowledge of how to make paper and cloth bags and also marketing of those bags





















Bmandlekar.

Dr. Kalpana Mandlekar

Dr. J. R. Dohtulwar Jawaharlal Nehru Arts, Comm. & Science College Wadi, Nagpur



VSPM ACADEMY OF HIGHER EDUCAION, NAGPUR

# JAWAHARLAL NEHRU ARTS, COMMERCE & SCIENCE COLLEGE,

WADI, NAGPUR-440 023 (M.S.) **2** (07104) 220963, E-mail: jncollegewadi@rediffmail.com

The following students/ beneficiaries are present for cloth—and paper bags making workshop organized by Women Empowerment and Skill Development Cell in collaboration with Mahima Bahuddeshi Samajik Sanstha, Nagpur.

|      |