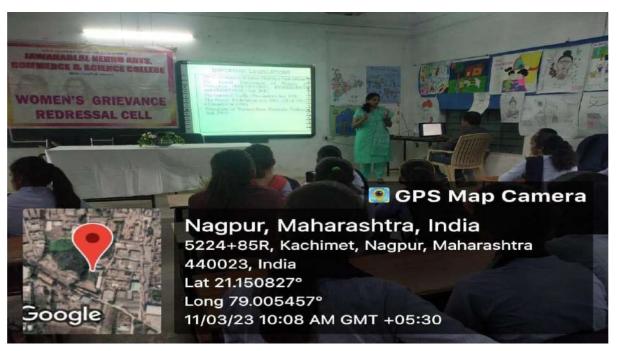

### IQAC/WOMEN GRIVANCE REDRESSAL CELL Sexual Harassment of Women at Workplace 2023-24

| Name of the Department/committee | IQAC/Women Grievance Redressal Cell     |
|----------------------------------|-----------------------------------------|
| Name of the Coordinator          | Dr Kalpana Borkar                       |
|                                  | Dr Leena V Phate                        |
|                                  | Dr Nitin Kongre                         |
|                                  | Dr Premlata Kurhekar                    |
| Title of the Event/              | Sexual Harassment of Women at Workplace |
| Programme                        |                                         |
| <b>Date of the Programme</b>     | 28/10/2023                              |

| S. | Name of the Event | Report |
|----|-------------------|--------|
| No |                   |        |

|   | T                    |                                                                                                                                                                                                                                                                                                                                                                                                                                                                                                                    |
|---|----------------------|--------------------------------------------------------------------------------------------------------------------------------------------------------------------------------------------------------------------------------------------------------------------------------------------------------------------------------------------------------------------------------------------------------------------------------------------------------------------------------------------------------------------|
| 1 | Awareness Program    | The Women Grievance Redressal cell organised                                                                                                                                                                                                                                                                                                                                                                                                                                                                       |
|   | on Sexual Harassment | an Awareness program on Sexual Harassment of                                                                                                                                                                                                                                                                                                                                                                                                                                                                       |
|   | of Women at          | Women at Workplace on 02 November 2023.                                                                                                                                                                                                                                                                                                                                                                                                                                                                            |
|   | Workplace            | <ul> <li>Dr Kalpana Borkar welcomed the guests.</li> </ul>                                                                                                                                                                                                                                                                                                                                                                                                                                                         |
|   |                      | <ul> <li>Adv Priya Zoting enlightened the students about the concept of sexual harassment. She elaborated the about the legal protection provided by judiciary for sexual harassment at workplace and the need of creating awareness among the girl students and working women.</li> <li>IQAC coordinator Dr Narendra Gharad presented his remarks on the occasion.</li> <li>Principal of the college Dr Sanjay Tekade gave the presidential speech.</li> <li>Akanksha Bangar conducted the program and</li> </ul> |
|   |                      | Vaidhavi Telmore gave vote of thanks.                                                                                                                                                                                                                                                                                                                                                                                                                                                                              |
| 2 | Outcome              | <ul> <li>Increased Awareness: Participants gain a clearer understanding of what constitutes sexual harassment, including its various forms and implications</li> <li>Enhanced Workplace Culture: The program fosters a culture of respect and accountability, promoting a safer and more inclusive environment.</li> </ul>                                                                                                                                                                                         |
|   |                      | • Empowered Individuals: Participants feel more confident in asserting their rights and supporting others who may experience harassment.                                                                                                                                                                                                                                                                                                                                                                           |
|   |                      | • <b>Dialogue and Openness</b> : The program encourages ongoing conversations about sexual harassment, leading to greater community awareness and shared commitment to addressing the issue.                                                                                                                                                                                                                                                                                                                       |