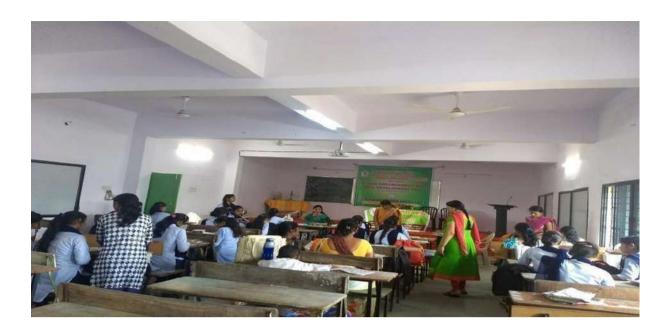

#### IQAC/WOMEN GRIVANCE REDRESSAL CELL

Awareness Program on Gender Equity and Sexual Harassment **2023-24** 

| Name of the Department/ committee | IQAC/Women Grievance Redressal Cell                                     |
|-----------------------------------|-------------------------------------------------------------------------|
| Name of the Coordinator           | Dr Kalpana Borkar Dr Leena V Phate Dr Nitin Kongre Dr Premlata Kurhekar |
| Title of the Event/ Programme     | Awareness Program on Gender Equity and<br>Sexual Harassment             |
| Date of the Programme             | 08/12/2023                                                              |

| S.   | Name of the                                              | Report                                                                                                                                                                                                                                                                                                                                                                                                                                                                                                                                                                                                                                                                                                                                         |
|------|----------------------------------------------------------|------------------------------------------------------------------------------------------------------------------------------------------------------------------------------------------------------------------------------------------------------------------------------------------------------------------------------------------------------------------------------------------------------------------------------------------------------------------------------------------------------------------------------------------------------------------------------------------------------------------------------------------------------------------------------------------------------------------------------------------------|
| No 1 | Awareness Program on Gender Equity and Sexual Harassment | <ul> <li>The Women Grievance Redressal cell organised an Awareness program on Gender Equity and Sexual Harassment on 9 December 2023.</li> <li>Dr Nitin Kongre welcomed the guests.</li> <li>Adv Payal Thavare enlightened the students about the concept of gender equity and sexual harassment. She elaborated the concept of gender and the need of social equality. Madam also elucidated about the legal protection provided by judiciary for sexual harassment.</li> <li>IQAC coordinator Dr Narendra Gharad presented his remarks on the occasion.</li> <li>Principal of the college Dr Sanjay Tekade gave the presidential speech.</li> <li>Akanksha Bangar conducted the program and Vaidhavi Telmore gave vote of thanks.</li> </ul> |
| 2    | Outcome                                                  | <ul> <li>Increased Awareness: Participants gain a clearer understanding of what constitutes sexual harassment, including its various forms and implications</li> <li>Enhanced Workplace Culture: The program fosters a culture of respect and accountability, promoting a safer and more inclusive environment.</li> <li>Empowered Individuals: Participants feel more confident in asserting their rights and supporting others who may experience harassment.</li> <li>Dialogue and Openness: The program encourages ongoing conversations about sexual harassment, leading to greater community awareness and shared commitment to addressing the issue.</li> </ul>                                                                         |