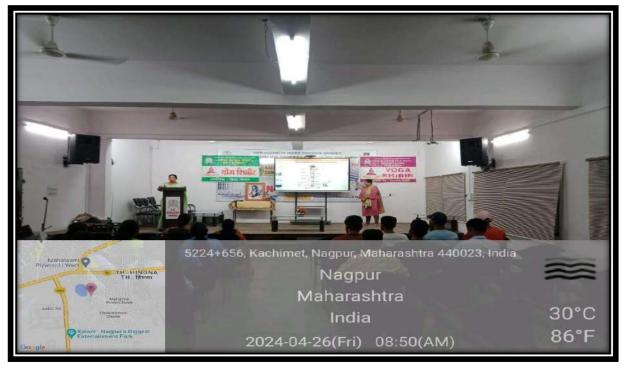

# IQAC/ Department of Physical Education/ Women Grievance Redressal Cell One Week Add-on Course in Yoga and Meditation 2023-24

| Name of the Department/ committee | IQAC/ Department of Physical Education Women<br>Grievance Redressal Cell |
|-----------------------------------|--------------------------------------------------------------------------|
| Name of the Coordinator           | Dr Sarang Khadase<br>Dr Kalpana Borkar                                   |
| Title of the Event/ Programme     | One Week Add-on Course in Yoga and Meditation                            |
| Date of the Programme             | 25 to 30 April 2024                                                      |

| S. | Name of the Event | Report |
|----|-------------------|--------|
| N  |                   |        |
| 0  |                   |        |

| 1 | One Week Add-on<br>Course in Yoga and<br>Meditation | <ul> <li>The Yoga and Meditation Camp started at 9.00 in the morning in the college auditorium.</li> <li>The instructors: Ms Mala Bhojane, Ms Meera Warudkar, Mr Aryan Kale and Mr Gupte instructed the participant students about the various techniques of yoga and meditation.</li> <li>The camp was conducted from 25<sup>th</sup> to 30<sup>th</sup> April 2024.</li> <li>Students enjoyed learning the techniques of meditation, energy levels, importance of yoga, general ailments and remidies.</li> <li>The camp concluded on 30<sup>th</sup> April.</li> <li>35 students participated in this one-week camp.</li> </ul> |
|---|-----------------------------------------------------|------------------------------------------------------------------------------------------------------------------------------------------------------------------------------------------------------------------------------------------------------------------------------------------------------------------------------------------------------------------------------------------------------------------------------------------------------------------------------------------------------------------------------------------------------------------------------------------------------------------------------------|
| 2 | Outcome                                             | 1. Enhanced Physical Health <ul> <li>Improved flexibility, strength, and overall fitness.</li> <li>Better posture and body awareness.</li> </ul> <li>2. Emotional Well-Being         <ul> <li>Greater emotional resilience and regulation.</li> <li>Increased self-awareness and personal insight.</li> </ul> </li> <li>3. Skill Development</li>                                                                                                                                                                                                                                                                                  |
|   |                                                     | <ul> <li>Acquisition of new yoga techniques and practices.</li> <li>Learning tools for mindfulness and relaxation that can be applied in daily life.</li> <li>4. Holistic Well-Being</li> <li>A comprehensive sense of well-being that integrates physical, mental, and emotional health.</li> <li>Adoption of healthier lifestyle choices post-camp.</li> </ul>                                                                                                                                                                                                                                                                   |