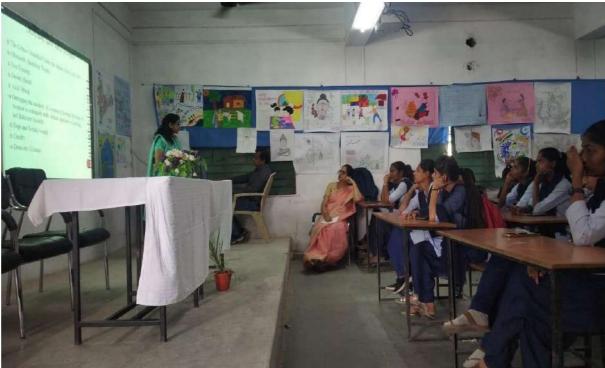

### IQAC/WOMEN GRIVANCE REDRESSAL CELL Sexual Harassment of Women at Workplace 2023-24

| Name of the Department/committee | IQAC/Women Grievance Redressal Cell     |
|----------------------------------|-----------------------------------------|
| Name of the Coordinator          | Dr Kalpana Borkar                       |
|                                  | Dr Leena V Phate                        |
|                                  | Dr Nitin Kongre                         |
|                                  | Dr Premlata Kurhekar                    |
| Title of the Event/              | Sexual Harassment of Women at Workplace |
| Programme                        |                                         |
| <b>Date of the Programme</b>     | 28/10/2023                              |

| S. | Name of the Event | Report |
|----|-------------------|--------|
| No |                   |        |

|   | T                    |                                                                                                                                                                                                                                                                                                                                                                                                                                                                                                                    |
|---|----------------------|--------------------------------------------------------------------------------------------------------------------------------------------------------------------------------------------------------------------------------------------------------------------------------------------------------------------------------------------------------------------------------------------------------------------------------------------------------------------------------------------------------------------|
| 1 | Awareness Program    | The Women Grievance Redressal cell organised                                                                                                                                                                                                                                                                                                                                                                                                                                                                       |
|   | on Sexual Harassment | an Awareness program on Sexual Harassment of                                                                                                                                                                                                                                                                                                                                                                                                                                                                       |
|   | of Women at          | Women at Workplace on 02 November 2023.                                                                                                                                                                                                                                                                                                                                                                                                                                                                            |
|   | Workplace            | <ul> <li>Dr Kalpana Borkar welcomed the guests.</li> </ul>                                                                                                                                                                                                                                                                                                                                                                                                                                                         |
|   |                      | <ul> <li>Adv Priya Zoting enlightened the students about the concept of sexual harassment. She elaborated the about the legal protection provided by judiciary for sexual harassment at workplace and the need of creating awareness among the girl students and working women.</li> <li>IQAC coordinator Dr Narendra Gharad presented his remarks on the occasion.</li> <li>Principal of the college Dr Sanjay Tekade gave the presidential speech.</li> <li>Akanksha Bangar conducted the program and</li> </ul> |
|   |                      | Vaidhavi Telmore gave vote of thanks.                                                                                                                                                                                                                                                                                                                                                                                                                                                                              |
| 2 | Outcome              | <ul> <li>Increased Awareness: Participants gain a clearer understanding of what constitutes sexual harassment, including its various forms and implications</li> <li>Enhanced Workplace Culture: The program fosters a culture of respect and accountability, promoting a safer and more inclusive environment.</li> </ul>                                                                                                                                                                                         |
|   |                      | • Empowered Individuals: Participants feel more confident in asserting their rights and supporting others who may experience harassment.                                                                                                                                                                                                                                                                                                                                                                           |
|   |                      | • <b>Dialogue and Openness</b> : The program encourages ongoing conversations about sexual harassment, leading to greater community awareness and shared commitment to addressing the issue.                                                                                                                                                                                                                                                                                                                       |