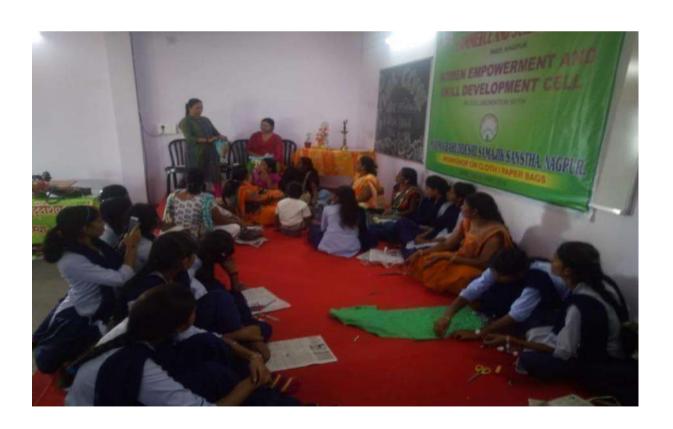

## Entrepreneurship Development Cell & Women Grievance Redressal Cell: 2022-2023

**Grooming and Make-up Workshop** 

| Name of the Department/committee | Entrepreneurship Development Cell & Women Grievance Redressal Cell |
|----------------------------------|--------------------------------------------------------------------|
| Name of the Coordinator          | Dr Archana K Deshmukh<br>Dr Leena V Phate                          |
| Title of the Event/ Programme    | Grooming and Make-up Workshop                                      |
| Date of the Programme            | 21 November 2022                                                   |

#### **Objective of the event/Programme:**

- To create awareness about business opportunities as a grooming and make-up artist.
- This workshop is intended to provide the participants knowledge of personal care, which will help them, develop a personality and confidently express themselves in front of guests.
- Understand the importance of good grooming, make-up
- Become an inspirational role model
- Learn to positively influence others.

| S.<br>No | Name of the<br>Event                | Report                                                                                                                                     |
|----------|-------------------------------------|--------------------------------------------------------------------------------------------------------------------------------------------|
| 1        | Grooming and<br>Make-up<br>Workshop | The Entrepreneurship Development Cell &Women<br>Grievance Redressal Cell organised a Grooming and<br>Make-up Workshop on 21 November 2022. |