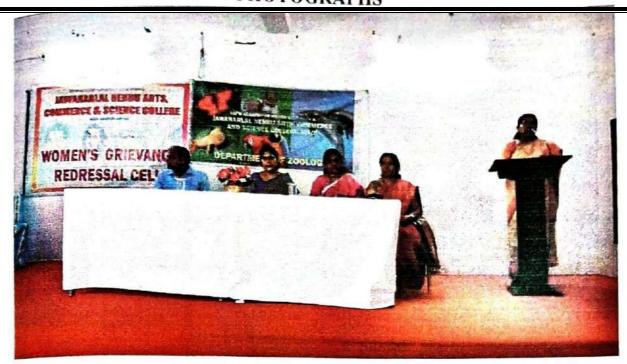

## WOMEN GRIVANCE REDRESSAL CELL

### IQAC/WOMEN GRIVANCE REDRESSAL CELL Sexual Harassment of Women at Workplace 2023-24

| Name of the Department/committee | IQAC/Women Grievance Redressal Cell     |
|----------------------------------|-----------------------------------------|
| Name of the Coordinator          | Dr Kalpana Borkar                       |
|                                  | Dr Leena V Phate                        |
|                                  | Dr Nitin Kongre                         |
|                                  | Dr Premlata Kurhekar                    |
| Title of the Event/              | Sexual Harassment of Women at Workplace |
| Programme                        |                                         |
| <b>Date of the Programme</b>     | 28/10/2023                              |

| S. | Name of the Event | Report |
|----|-------------------|--------|
| No |                   |        |

|   | T                    |                                                                                                                                                                                                                                                                                                                                                                                                                                                                                                                    |
|---|----------------------|--------------------------------------------------------------------------------------------------------------------------------------------------------------------------------------------------------------------------------------------------------------------------------------------------------------------------------------------------------------------------------------------------------------------------------------------------------------------------------------------------------------------|
| 1 | Awareness Program    | The Women Grievance Redressal cell organised                                                                                                                                                                                                                                                                                                                                                                                                                                                                       |
|   | on Sexual Harassment | an Awareness program on Sexual Harassment of                                                                                                                                                                                                                                                                                                                                                                                                                                                                       |
|   | of Women at          | Women at Workplace on 02 November 2023.                                                                                                                                                                                                                                                                                                                                                                                                                                                                            |
|   | Workplace            | <ul> <li>Dr Kalpana Borkar welcomed the guests.</li> </ul>                                                                                                                                                                                                                                                                                                                                                                                                                                                         |
|   |                      | <ul> <li>Adv Priya Zoting enlightened the students about the concept of sexual harassment. She elaborated the about the legal protection provided by judiciary for sexual harassment at workplace and the need of creating awareness among the girl students and working women.</li> <li>IQAC coordinator Dr Narendra Gharad presented his remarks on the occasion.</li> <li>Principal of the college Dr Sanjay Tekade gave the presidential speech.</li> <li>Akanksha Bangar conducted the program and</li> </ul> |
|   |                      | Vaidhavi Telmore gave vote of thanks.                                                                                                                                                                                                                                                                                                                                                                                                                                                                              |
| 2 | Outcome              | <ul> <li>Increased Awareness: Participants gain a clearer understanding of what constitutes sexual harassment, including its various forms and implications</li> <li>Enhanced Workplace Culture: The program fosters a culture of respect and accountability, promoting a safer and more inclusive environment.</li> </ul>                                                                                                                                                                                         |
|   |                      | • Empowered Individuals: Participants feel more confident in asserting their rights and supporting others who may experience harassment.                                                                                                                                                                                                                                                                                                                                                                           |
|   |                      | • <b>Dialogue and Openness</b> : The program encourages ongoing conversations about sexual harassment, leading to greater community awareness and shared commitment to addressing the issue.                                                                                                                                                                                                                                                                                                                       |