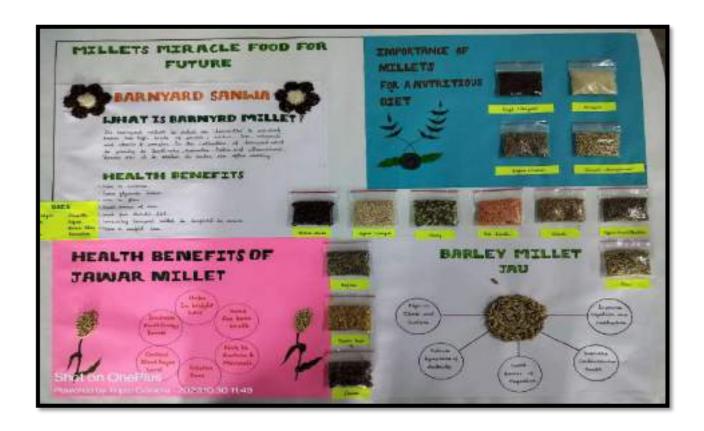

### 1.3.2- YEARWISE TABLE

| SR. NO | YEAR    | NAME OF THE PROGRAM                                                                                                    | NO. OF STUDENTS |
|--------|---------|------------------------------------------------------------------------------------------------------------------------|-----------------|
| 1.     | 2023-24 | Competitive Exam and Career Guidance Workshop held.                                                                    | 75              |
|        |         | One Day Workshop on Millet's (Guest Lecture)                                                                           | 65              |
|        |         | One Day Visit to Fish Farm at<br>College of Fishery Science and Seed<br>Production Unit, Telangkhedi,<br>Nagpur.       | 16              |
|        |         | Inaugural function of Zoological<br>Society followed by Poster<br>Competition on Wild Life and Guest<br>Lecture.       | 58              |
|        |         | One Day Biological Excursion Tour at Kuwara Bhivsen, and Ghogra Mahadev.                                               |                 |
|        |         | Poster Competition on Millets. under International Year of Nutritious Millets2023                                      | 37              |
|        |         | Visit to Apiculture Unit at Centre for Bee<br>Cultivation And Bee Management at<br>Nalwadi Wardha.                     | 21              |
|        |         | Birdwatching Program at 1) Ambazari<br>Biodiversity Park,22,2) Gorewada<br>Lake.—11 3) Gorewada Biodiversity<br>Park07 | 40              |
|        |         | One day Workshop on Women's<br>Empowerment under this Poster<br>Competition and Rally was organized.                   | 69              |
|        |         | Visit to Rajiv Gandhi Biotechnology<br>Centre                                                                          | 16              |
|        |         | Guest lecture on the occasion of World<br>Earth Day, by Shri Ajinkya Bhatkar                                           | 49              |
|        |         | Internship Program by ICEICO Technologies Pvt. Ltd.                                                                    | 33              |
|        |         | Industrial Visit to Khadi Gramudyog at Sewagram, Wardha                                                                | 49              |