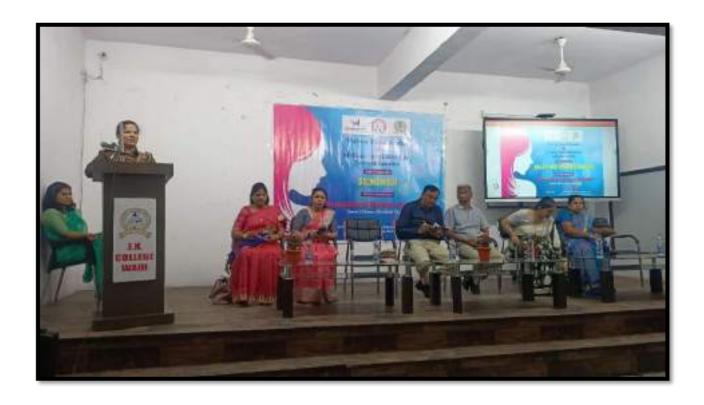

#### Under the **COMPETITIVE EXAM AND CAREER**

**GUIDANCE** Cell one workshop was organized on 12 August 2023, in our Institute. Altogether there were total **75 students** from all the Faculties were participated. The workshop was conducted so well First Lighting of lamp by our Guest speakers, Garlanding the Sarasvati idol by our Guest Speaker, then Welcome of all dignitaries with a sapling President of the Program our College Principal Dr. Sanjay Tekade, IQAC Coordinator Dr. Narendra Gharad . Introduction of the guests and Introductory speech was delivered by Dr. Manisha Bhatkulkar, Convener of the program, Guest Speaker were Shri.Ravi Kinnake, Selected as Industrial Inspector (MPSC 2022 batch). Shri.Nitin Uprikar Competitive exam Mentor. Shri. Ritesh Bawankar Competitive exam Mentor. Prof.Subhash Khakse, Journalist Wadi area also become the part of this workshop he also guided the students about Competitive exams and career after passing the graduate level education, he also told about the opportunities found in various sectors . IQAC Coordinator Dr. Narendra Gharad guided the students in his speech. Presidential speech followed by our Principal Dr. S.S. Tekade, who enlighten the students participants, Stage comparing was done by CHB teacher Mr. Sumit Gurchal and Mrs. Ashwini Shende. All of three guest speakers Interacted with the students and also guided them regarding Competitive Examination and career in various fields such as MPSC, UPSC, BANKING, STAFF SELECTION COMMISSION EXAM etc. They motivated our students by sharing their Experiences with different examples and all the students appreciated their talk listen very carefully and patiently. Vote of thanks proposed by Dr. Avinash Ingole, Dept. of Chemistry. All teaching staff members, CHB teachers were present for this workshop. Refreshment had been served to all the Guests.