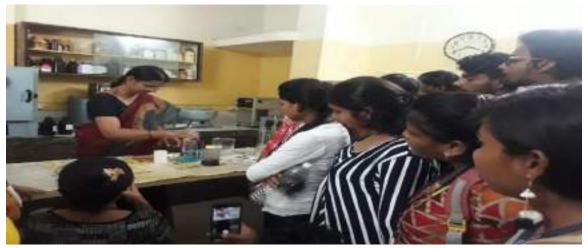

#### Under the **COMPETITIVE EXAM AND CAREER**

**GUIDANCE** Cell one workshop was organized on 12 August 2023, in our Institute. Altogether there were total **75 students** from all the Faculties were participated. The workshop was conducted so well First Lighting of lamp by our Guest speakers, Garlanding the Sarasvati idol by our Guest Speaker, then Welcome of all dignitaries with a sapling President of the Program our College Principal Dr. Sanjay Tekade, IQAC Coordinator Dr. Narendra Gharad . Introduction of the guests and Introductory speech was delivered by Dr. Manisha Bhatkulkar, Convener of the program, Guest Speaker were Shri.Ravi Kinnake, Selected as Industrial Inspector (MPSC 2022 batch). Shri.Nitin Uprikar Competitive exam Mentor. Shri. Ritesh Bawankar Competitive exam Mentor. Prof.Subhash Khakse, Journalist Wadi area also become the part of this workshop he also guided the students about Competitive exams and career after passing the graduate level education, he also told about the opportunities found in various sectors . IQAC Coordinator Dr. Narendra Gharad guided the students in his speech. Presidential speech followed by our Principal Dr. S.S. Tekade, who enlighten the students participants, Stage comparing was done by CHB teacher Mr. Sumit Gurchal and Mrs. Ashwini Shende. All of three guest speakers Interacted with the students and also guided them regarding Competitive Examination and career in various fields such as MPSC, UPSC, BANKING, STAFF SELECTION COMMISSION EXAM etc. They motivated our students by sharing their Experiences with different examples and all the students appreciated their talk listen very carefully and patiently. Vote of thanks proposed by Dr. Avinash Ingole, Dept. of Chemistry. All teaching staff members, CHB teachers were present for this workshop. Refreshment had been served to all the Guests.