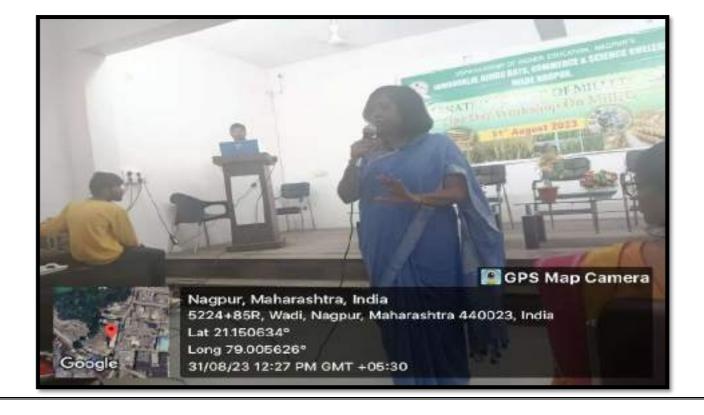

#### Under the **COMPETITIVE EXAM AND CAREER**

**GUIDANCE** Cell one workshop was organized on 12 August 2023, in our Institute. Altogether there were total **75 students** from all the Faculties were participated. The workshop was conducted so well First Lighting of lamp by our Guest speakers, Garlanding the Sarasvati idol by our Guest Speaker, then Welcome of all dignitaries with a sapling President of the Program our College Principal Dr. Sanjay Tekade, IQAC Coordinator Dr. Narendra Gharad . Introduction of the guests and Introductory speech was delivered by Dr. Manisha Bhatkulkar, Convener of the program, Guest Speaker were Shri.Ravi Kinnake, Selected as Industrial Inspector (MPSC 2022 batch). Shri.Nitin Uprikar Competitive exam Mentor. Shri. Ritesh Bawankar Competitive exam Mentor. Prof.Subhash Khakse, Journalist Wadi area also become the part of this workshop he also guided the students about Competitive exams and career after passing the graduate level education, he also told about the opportunities found in various sectors . IQAC Coordinator Dr. Narendra Gharad guided the students in his speech. Presidential speech followed by our Principal Dr. S.S. Tekade, who enlighten the students participants, Stage comparing was done by CHB teacher Mr. Sumit Gurchal and Mrs. Ashwini Shende. All of three guest speakers Interacted with the students and also guided them regarding Competitive Examination and career in various fields such as MPSC, UPSC, BANKING, STAFF SELECTION COMMISSION EXAM etc. They motivated our students by sharing their Experiences with different examples and all the students appreciated their talk listen very carefully and patiently. Vote of thanks proposed by Dr. Avinash Ingole, Dept. of Chemistry. All teaching staff members, CHB teachers were present for this workshop. Refreshment had been served to all the Guests.