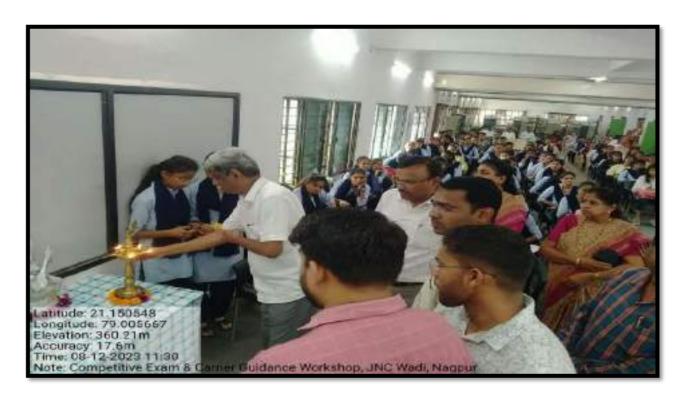

#### Under the **COMPETITIVE EXAM AND CAREER**

**GUIDANCE** Cell one workshop was organized on 12 August 2023, in our Institute. Altogether there were total **75 students** from all the Faculties were participated. The workshop was conducted so well First Lighting of lamp by our Guest speakers, Garlanding the Sarasvati idol by our Guest Speaker, then Welcome of all dignitaries with a sapling President of the Program our College Principal Dr. Sanjay Tekade, IQAC Coordinator Dr. Narendra Gharad . Introduction of the guests and Introductory speech was delivered by Dr. Manisha Bhatkulkar, Convener of the program, Guest Speaker were Shri.Ravi Kinnake, Selected as Industrial Inspector (MPSC 2022 batch). Shri.Nitin Uprikar Competitive exam Mentor. Shri. Ritesh Bawankar Competitive exam Mentor. Prof.Subhash Khakse, Journalist Wadi area also become the part of this workshop he also guided the students about Competitive exams and career after passing the graduate level education, he also told about the opportunities found in various sectors . IQAC Coordinator Dr. Narendra Gharad guided the students in his speech. Presidential speech followed by our Principal Dr. S.S. Tekade, who enlighten the students participants, Stage comparing was done by CHB teacher Mr. Sumit Gurchal and Mrs. Ashwini Shende. All of three guest speakers Interacted with the students and also guided them regarding Competitive Examination and career in various fields such as MPSC, UPSC, BANKING, STAFF SELECTION COMMISSION EXAM etc. They motivated our students by sharing their Experiences with different examples and all the students appreciated their talk listen very carefully and patiently. Vote of thanks proposed by Dr. Avinash Ingole, Dept. of Chemistry. All teaching staff members, CHB teachers were present for this workshop. Refreshment had been served to all the Guests.