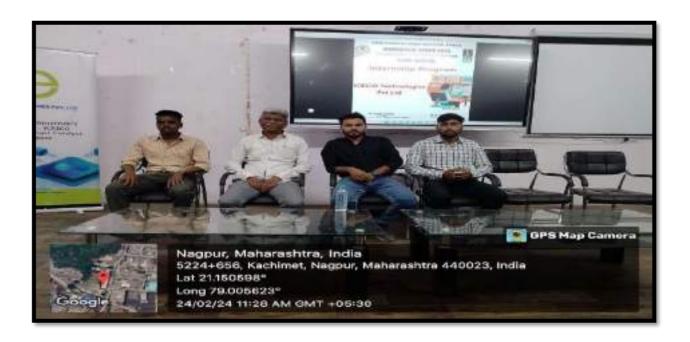

### Annexure-1 Internal Quality Assurance Cell (IQAC): 2023-2024 Report of Event/ Competitive Exam and Career Guidance Workshop

| Name of the Department/ committee | Department of Zoology /Competitive Exam and Career Guidance. |
|-----------------------------------|--------------------------------------------------------------|
| Name of the Coordinator/Convener  | Dr. Manisha Bhatkulkar                                       |
| Title of the Event/ Program       | Competitive Exam and Career Guidance Workshop                |
| Date of the program               | 12 August 2023                                               |

#### Under the **COMPETITIVE EXAM AND CAREER**

**GUIDANCE** Cell one workshop was organized on 12 August 2023, in our Institute. Altogether there were total **75 students** from all the Faculties were participated. The workshop was conducted so well First Lighting of lamp by our Guest speakers, Garlanding the Sarasvati idol by our Guest Speaker, then Welcome of all dignitaries with a sapling President of the Program our College Principal Dr. Sanjay Tekade, IQAC Coordinator Dr. Narendra Gharad . Introduction of the guests and Introductory speech was delivered by Dr. Manisha Bhatkulkar, Convener of the program, Guest Speaker were Shri.Ravi Kinnake, Selected as Industrial Inspector (MPSC 2022 batch). Shri.Nitin Uprikar Competitive exam Mentor. Shri. Ritesh Bawankar Competitive exam Mentor. Prof.Subhash Khakse, Journalist Wadi area also become the part of this workshop he also guided the students about Competitive exams and career after passing the graduate level education, he also told about the opportunities found in various sectors . IQAC Coordinator Dr. Narendra Gharad guided the students in his speech. Presidential speech followed by our Principal Dr. S.S. Tekade, who enlighten the students participants, Stage comparing was done by CHB teacher Mr. Sumit Gurchal and Mrs. Ashwini Shende. All of three guest speakers Interacted with the students and also guided them regarding Competitive Examination and career in various fields such as MPSC, UPSC, BANKING, STAFF SELECTION COMMISSION EXAM etc. They motivated our students by sharing their Experiences with different examples and all the students appreciated their talk listen very carefully and patiently. Vote of thanks proposed by Dr. Avinash Ingole, Dept. of Chemistry. All teaching staff members, CHB teachers were present for this workshop. Refreshment had been served to all the Guests.