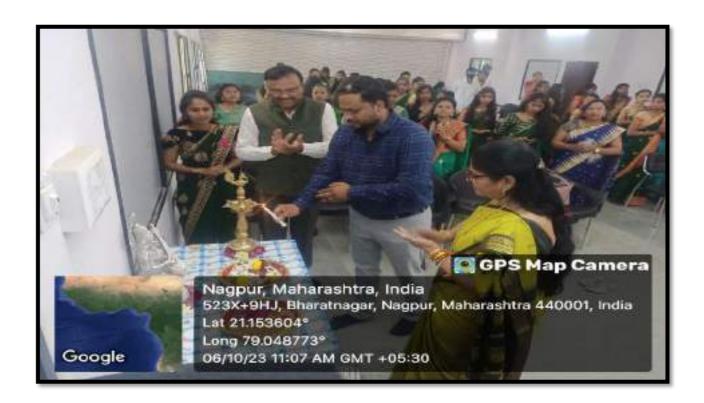

#### Under the **COMPETITIVE EXAM AND CAREER**

**GUIDANCE** Cell one workshop was organized on 12 August 2023, in our Institute. Altogether there were total **75 students** from all the Faculties were participated. The workshop was conducted so well First Lighting of lamp by our Guest speakers, Garlanding the Sarasvati idol by our Guest Speaker, then Welcome of all dignitaries with a sapling President of the Program our College Principal Dr. Sanjay Tekade, IQAC Coordinator Dr. Narendra Gharad . Introduction of the guests and Introductory speech was delivered by Dr. Manisha Bhatkulkar, Convener of the program, Guest Speaker were Shri.Ravi Kinnake, Selected as Industrial Inspector (MPSC 2022 batch). Shri.Nitin Uprikar Competitive exam Mentor. Shri. Ritesh Bawankar Competitive exam Mentor. Prof.Subhash Khakse, Journalist Wadi area also become the part of this workshop he also guided the students about Competitive exams and career after passing the graduate level education, he also told about the opportunities found in various sectors . IQAC Coordinator Dr. Narendra Gharad guided the students in his speech. Presidential speech followed by our Principal Dr. S.S. Tekade, who enlighten the students participants, Stage comparing was done by CHB teacher Mr. Sumit Gurchal and Mrs. Ashwini Shende. All of three guest speakers Interacted with the students and also guided them regarding Competitive Examination and career in various fields such as MPSC, UPSC, BANKING, STAFF SELECTION COMMISSION EXAM etc. They motivated our students by sharing their Experiences with different examples and all the students appreciated their talk listen very carefully and patiently. Vote of thanks proposed by Dr. Avinash Ingole, Dept. of Chemistry. All teaching staff members, CHB teachers were present for this workshop. Refreshment had been served to all the Guests.