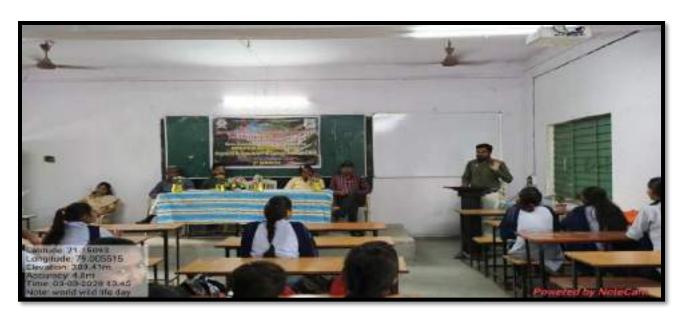

|    |         | Visit to fish farm and Apiculture center (Department of zoology/ JNC                 | 53        |
|----|---------|--------------------------------------------------------------------------------------|-----------|
|    |         | Nature Club)  The Great Global Backyard Bird  Count                                  | 102       |
|    |         | (J N C Nature Club)                                                                  |           |
|    |         | Educational tour at Bedaghat, Bargi dam Jabalpur.                                    | 55        |
|    |         | World Wild Life Day (Poster<br>Competition)                                          | 22        |
|    |         | University level Online Physics Quiz-<br>2020 Competition                            | 464       |
|    |         | 1                                                                                    | Total-964 |
| 6. | 2018-19 | M.Com. Projects                                                                      | 14        |
|    |         | Visit to Apiculture Unit at Wardha by Department of Zoology.                         | 28        |
|    |         | Intercollegiate wild life photography competition organized by Department of Zoology | 46        |
|    |         | Bird Watching Program at Gorewada<br>by Department of Zoology                        | 105       |
|    |         | World Earth Day organized by faculty of science                                      | 34        |
|    |         | Visit to Rajiv Gandhi Biotechnology<br>Centre department of Botany &<br>Zoology      | 25        |
|    |         |                                                                                      | Total-252 |