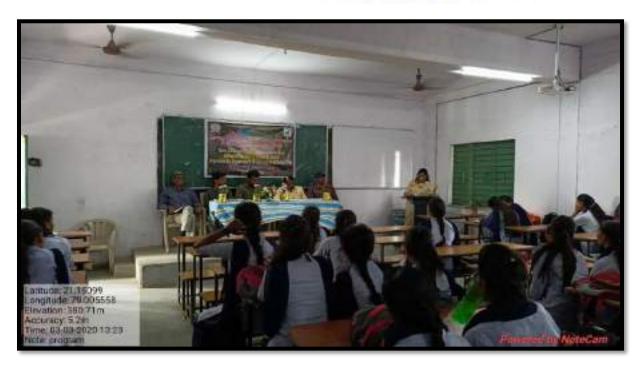

#### Under the **COMPETITIVE EXAM AND CAREER**

**GUIDANCE** Cell one workshop was organized on 12 August 2023, in our Institute. Altogether there were total **75 students** from all the Faculties were participated. The workshop was conducted so well First Lighting of lamp by our Guest speakers, Garlanding the Sarasvati idol by our Guest Speaker, then Welcome of all dignitaries with a sapling President of the Program our College Principal Dr. Sanjay Tekade, IQAC Coordinator Dr. Narendra Gharad . Introduction of the guests and Introductory speech was delivered by Dr. Manisha Bhatkulkar, Convener of the program, Guest Speaker were Shri.Ravi Kinnake, Selected as Industrial Inspector (MPSC 2022 batch). Shri.Nitin Uprikar Competitive exam Mentor. Shri. Ritesh Bawankar Competitive exam Mentor. Prof.Subhash Khakse, Journalist Wadi area also become the part of this workshop he also guided the students about Competitive exams and career after passing the graduate level education, he also told about the opportunities found in various sectors . IQAC Coordinator Dr. Narendra Gharad guided the students in his speech. Presidential speech followed by our Principal Dr. S.S. Tekade, who enlighten the students participants, Stage comparing was done by CHB teacher Mr. Sumit Gurchal and Mrs. Ashwini Shende. All of three guest speakers Interacted with the students and also guided them regarding Competitive Examination and career in various fields such as MPSC, UPSC, BANKING, STAFF SELECTION COMMISSION EXAM etc. They motivated our students by sharing their Experiences with different examples and all the students appreciated their talk listen very carefully and patiently. Vote of thanks proposed by Dr. Avinash Ingole, Dept. of Chemistry. All teaching staff members, CHB teachers were present for this workshop. Refreshment had been served to all the Guests.