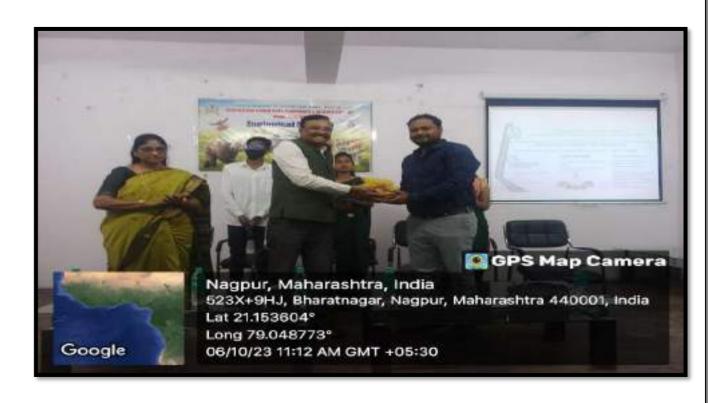

#### Under the **COMPETITIVE EXAM AND CAREER**

**GUIDANCE** Cell one workshop was organized on 12 August 2023, in our Institute. Altogether there were total **75 students** from all the Faculties were participated. The workshop was conducted so well First Lighting of lamp by our Guest speakers, Garlanding the Sarasvati idol by our Guest Speaker, then Welcome of all dignitaries with a sapling President of the Program our College Principal Dr. Sanjay Tekade, IQAC Coordinator Dr. Narendra Gharad . Introduction of the guests and Introductory speech was delivered by Dr. Manisha Bhatkulkar, Convener of the program, Guest Speaker were Shri.Ravi Kinnake, Selected as Industrial Inspector (MPSC 2022 batch). Shri.Nitin Uprikar Competitive exam Mentor. Shri. Ritesh Bawankar Competitive exam Mentor. Prof.Subhash Khakse, Journalist Wadi area also become the part of this workshop he also guided the students about Competitive exams and career after passing the graduate level education, he also told about the opportunities found in various sectors . IQAC Coordinator Dr. Narendra Gharad guided the students in his speech. Presidential speech followed by our Principal Dr. S.S. Tekade, who enlighten the students participants, Stage comparing was done by CHB teacher Mr. Sumit Gurchal and Mrs. Ashwini Shende. All of three guest speakers Interacted with the students and also guided them regarding Competitive Examination and career in various fields such as MPSC, UPSC, BANKING, STAFF SELECTION COMMISSION EXAM etc. They motivated our students by sharing their Experiences with different examples and all the students appreciated their talk listen very carefully and patiently. Vote of thanks proposed by Dr. Avinash Ingole, Dept. of Chemistry. All teaching staff members, CHB teachers were present for this workshop. Refreshment had been served to all the Guests.