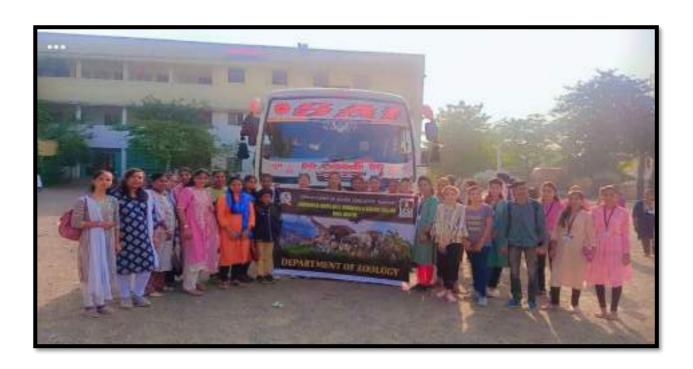

### 1.3.2- YEARWISE TABLE

| SR. NO | YEAR    | NAME OF THE PROGRAM                                                                                                    | NO. OF STUDENTS |
|--------|---------|------------------------------------------------------------------------------------------------------------------------|-----------------|
| 1.     | 2023-24 | Competitive Exam and Career Guidance Workshop held.                                                                    | 75              |
|        |         | One Day Workshop on Millet's (Guest Lecture)                                                                           | 65              |
|        |         | One Day Visit to Fish Farm at<br>College of Fishery Science and Seed<br>Production Unit, Telangkhedi,<br>Nagpur.       | 16              |
|        |         | Inaugural function of Zoological<br>Society followed by Poster<br>Competition on Wild Life and Guest<br>Lecture.       | 58              |
|        |         | One Day Biological Excursion Tour at Kuwara Bhivsen, and Ghogra Mahadev.                                               |                 |
|        |         | Poster Competition on Millets. under International Year of Nutritious Millets2023                                      | 37              |
|        |         | Visit to Apiculture Unit at Centre for Bee<br>Cultivation And Bee Management at<br>Nalwadi Wardha.                     | 21              |
|        |         | Birdwatching Program at 1) Ambazari<br>Biodiversity Park,22,2) Gorewada<br>Lake.—11 3) Gorewada Biodiversity<br>Park07 | 40              |
|        |         | One day Workshop on Women's<br>Empowerment under this Poster<br>Competition and Rally was organized.                   | 69              |
|        |         | Visit to Rajiv Gandhi Biotechnology<br>Centre                                                                          | 16              |
|        |         | Guest lecture on the occasion of World<br>Earth Day, by Shri Ajinkya Bhatkar                                           | 49              |
|        |         | Internship Program by ICEICO Technologies Pvt. Ltd.                                                                    | 33              |
|        |         | Industrial Visit to Khadi Gramudyog at Sewagram, Wardha                                                                | 49              |