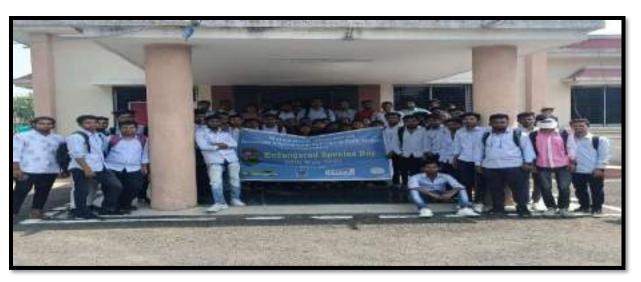

|    |         | Visit to fish farm and Apiculture center (Department of zoology/ JNC                 | 53        |
|----|---------|--------------------------------------------------------------------------------------|-----------|
|    |         | Nature Club)  The Great Global Backyard Bird  Count                                  | 102       |
|    |         | (J N C Nature Club)                                                                  |           |
|    |         | Educational tour at Bedaghat, Bargi dam Jabalpur.                                    | 55        |
|    |         | World Wild Life Day (Poster<br>Competition)                                          | 22        |
|    |         | University level Online Physics Quiz-<br>2020 Competition                            | 464       |
|    |         | 1                                                                                    | Total-964 |
| 6. | 2018-19 | M.Com. Projects                                                                      | 14        |
|    |         | Visit to Apiculture Unit at Wardha by Department of Zoology.                         | 28        |
|    |         | Intercollegiate wild life photography competition organized by Department of Zoology | 46        |
|    |         | Bird Watching Program at Gorewada<br>by Department of Zoology                        | 105       |
|    |         | World Earth Day organized by faculty of science                                      | 34        |
|    |         | Visit to Rajiv Gandhi Biotechnology<br>Centre department of Botany &<br>Zoology      | 25        |
|    |         |                                                                                      | Total-252 |