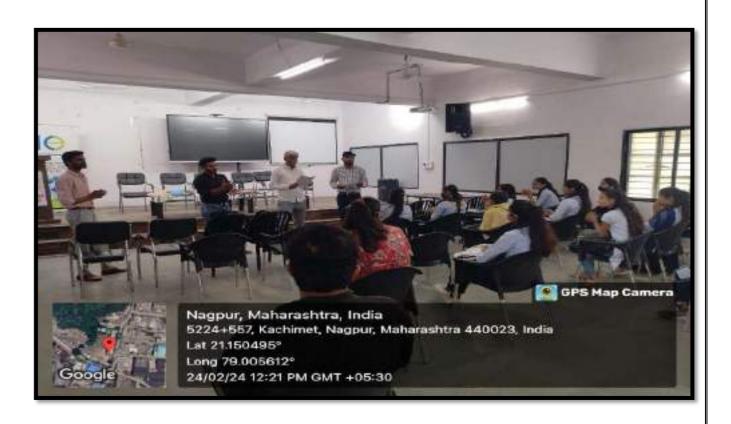

### Annexure-1 Internal Quality Assurance Cell (IQAC): 2023-2024 Report of Event/ Competitive Exam and Career Guidance Workshop

| Name of the Department/ committee | Department of Zoology /Competitive Exam and Career Guidance. |
|-----------------------------------|--------------------------------------------------------------|
| Name of the Coordinator/Convener  | Dr. Manisha Bhatkulkar                                       |
| Title of the Event/ Program       | Competitive Exam and Career Guidance Workshop                |
| Date of the program               | 12 August 2023                                               |

#### Under the **COMPETITIVE EXAM AND CAREER**

**GUIDANCE** Cell one workshop was organized on 12 August 2023, in our Institute. Altogether there were total **75 students** from all the Faculties were participated. The workshop was conducted so well First Lighting of lamp by our Guest speakers, Garlanding the Sarasvati idol by our Guest Speaker, then Welcome of all dignitaries with a sapling President of the Program our College Principal Dr. Sanjay Tekade, IQAC Coordinator Dr. Narendra Gharad . Introduction of the guests and Introductory speech was delivered by Dr. Manisha Bhatkulkar, Convener of the program, Guest Speaker were Shri.Ravi Kinnake, Selected as Industrial Inspector (MPSC 2022 batch). Shri.Nitin Uprikar Competitive exam Mentor. Shri. Ritesh Bawankar Competitive exam Mentor. Prof.Subhash Khakse, Journalist Wadi area also become the part of this workshop he also guided the students about Competitive exams and career after passing the graduate level education, he also told about the opportunities found in various sectors . IQAC Coordinator Dr. Narendra Gharad guided the students in his speech. Presidential speech followed by our Principal Dr. S.S. Tekade, who enlighten the students participants, Stage comparing was done by CHB teacher Mr. Sumit Gurchal and Mrs. Ashwini Shende. All of three guest speakers Interacted with the students and also guided them regarding Competitive Examination and career in various fields such as MPSC, UPSC, BANKING, STAFF SELECTION COMMISSION EXAM etc. They motivated our students by sharing their Experiences with different examples and all the students appreciated their talk listen very carefully and patiently. Vote of thanks proposed by Dr. Avinash Ingole, Dept. of Chemistry. All teaching staff members, CHB teachers were present for this workshop. Refreshment had been served to all the Guests.