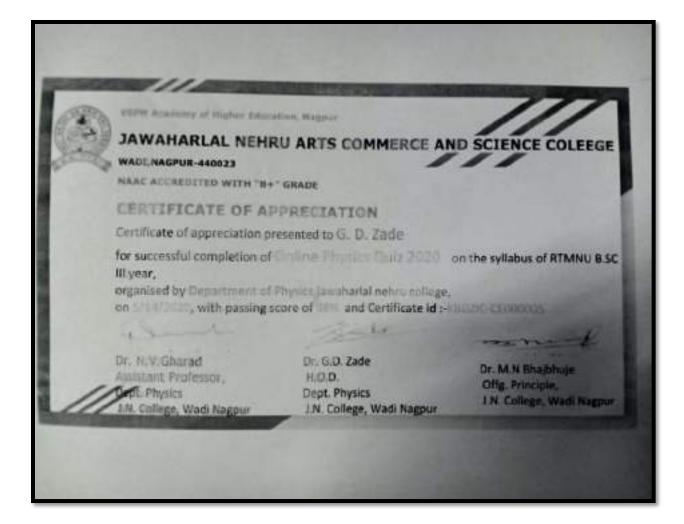

|    |         | Visit to fish farm and Apiculture center (Department of zoology/ JNC                 | 53        |
|----|---------|--------------------------------------------------------------------------------------|-----------|
|    |         | Nature Club)  The Great Global Backyard Bird  Count                                  | 102       |
|    |         | (J N C Nature Club)                                                                  |           |
|    |         | Educational tour at Bedaghat, Bargi dam Jabalpur.                                    | 55        |
|    |         | World Wild Life Day (Poster<br>Competition)                                          | 22        |
|    |         | University level Online Physics Quiz-<br>2020 Competition                            | 464       |
|    |         | 1                                                                                    | Total-964 |
| 6. | 2018-19 | M.Com. Projects                                                                      | 14        |
|    |         | Visit to Apiculture Unit at Wardha by Department of Zoology.                         | 28        |
|    |         | Intercollegiate wild life photography competition organized by Department of Zoology | 46        |
|    |         | Bird Watching Program at Gorewada<br>by Department of Zoology                        | 105       |
|    |         | World Earth Day organized by faculty of science                                      | 34        |
|    |         | Visit to Rajiv Gandhi Biotechnology<br>Centre department of Botany &<br>Zoology      | 25        |
|    |         |                                                                                      | Total-252 |