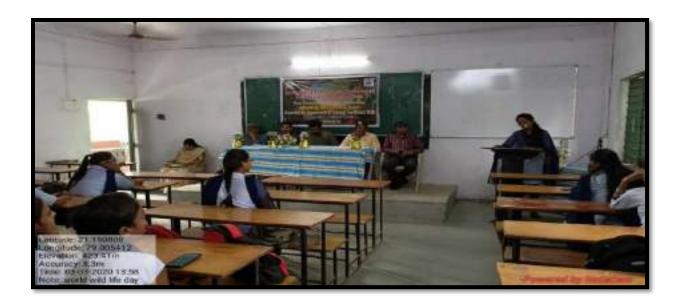

|    |         | Visit to fish farm and Apiculture center (Department of zoology/ JNC                 | 53        |
|----|---------|--------------------------------------------------------------------------------------|-----------|
|    |         | Nature Club)  The Great Global Backyard Bird  Count                                  | 102       |
|    |         | (J N C Nature Club)                                                                  |           |
|    |         | Educational tour at Bedaghat, Bargi dam Jabalpur.                                    | 55        |
|    |         | World Wild Life Day (Poster<br>Competition)                                          | 22        |
|    |         | University level Online Physics Quiz-<br>2020 Competition                            | 464       |
|    |         | 1                                                                                    | Total-964 |
| 6. | 2018-19 | M.Com. Projects                                                                      | 14        |
|    |         | Visit to Apiculture Unit at Wardha by Department of Zoology.                         | 28        |
|    |         | Intercollegiate wild life photography competition organized by Department of Zoology | 46        |
|    |         | Bird Watching Program at Gorewada<br>by Department of Zoology                        | 105       |
|    |         | World Earth Day organized by faculty of science                                      | 34        |
|    |         | Visit to Rajiv Gandhi Biotechnology<br>Centre department of Botany &<br>Zoology      | 25        |
|    |         |                                                                                      | Total-252 |