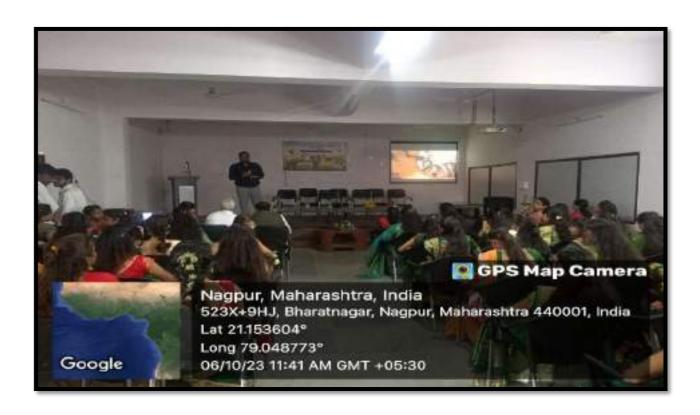

#### Under the **COMPETITIVE EXAM AND CAREER**

**GUIDANCE** Cell one workshop was organized on 12 August 2023, in our Institute. Altogether there were total **75 students** from all the Faculties were participated. The workshop was conducted so well First Lighting of lamp by our Guest speakers, Garlanding the Sarasvati idol by our Guest Speaker, then Welcome of all dignitaries with a sapling President of the Program our College Principal Dr. Sanjay Tekade, IQAC Coordinator Dr. Narendra Gharad . Introduction of the guests and Introductory speech was delivered by Dr. Manisha Bhatkulkar, Convener of the program, Guest Speaker were Shri.Ravi Kinnake, Selected as Industrial Inspector (MPSC 2022 batch). Shri.Nitin Uprikar Competitive exam Mentor. Shri. Ritesh Bawankar Competitive exam Mentor. Prof.Subhash Khakse, Journalist Wadi area also become the part of this workshop he also guided the students about Competitive exams and career after passing the graduate level education, he also told about the opportunities found in various sectors . IQAC Coordinator Dr. Narendra Gharad guided the students in his speech. Presidential speech followed by our Principal Dr. S.S. Tekade, who enlighten the students participants, Stage comparing was done by CHB teacher Mr. Sumit Gurchal and Mrs. Ashwini Shende. All of three guest speakers Interacted with the students and also guided them regarding Competitive Examination and career in various fields such as MPSC, UPSC, BANKING, STAFF SELECTION COMMISSION EXAM etc. They motivated our students by sharing their Experiences with different examples and all the students appreciated their talk listen very carefully and patiently. Vote of thanks proposed by Dr. Avinash Ingole, Dept. of Chemistry. All teaching staff members, CHB teachers were present for this workshop. Refreshment had been served to all the Guests.