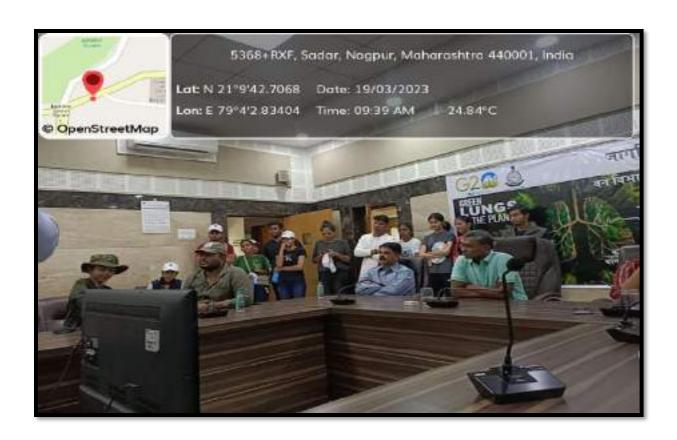

### 1.3.2- YEARWISE TABLE

| SR. NO | YEAR    | NAME OF THE PROGRAM                                                                                                    | NO. OF STUDENTS |
|--------|---------|------------------------------------------------------------------------------------------------------------------------|-----------------|
| 1.     | 2023-24 | Competitive Exam and Career Guidance Workshop held.                                                                    | 75              |
|        |         | One Day Workshop on Millet's (Guest Lecture)                                                                           | 65              |
|        |         | One Day Visit to Fish Farm at<br>College of Fishery Science and Seed<br>Production Unit, Telangkhedi,<br>Nagpur.       | 16              |
|        |         | Inaugural function of Zoological<br>Society followed by Poster<br>Competition on Wild Life and Guest<br>Lecture.       | 58              |
|        |         | One Day Biological Excursion Tour at Kuwara Bhivsen, and Ghogra Mahadev.                                               |                 |
|        |         | Poster Competition on Millets. under International Year of Nutritious Millets2023                                      | 37              |
|        |         | Visit to Apiculture Unit at Centre for Bee<br>Cultivation And Bee Management at<br>Nalwadi Wardha.                     | 21              |
|        |         | Birdwatching Program at 1) Ambazari<br>Biodiversity Park,22,2) Gorewada<br>Lake.—11 3) Gorewada Biodiversity<br>Park07 | 40              |
|        |         | One day Workshop on Women's<br>Empowerment under this Poster<br>Competition and Rally was organized.                   | 69              |
|        |         | Visit to Rajiv Gandhi Biotechnology<br>Centre                                                                          | 16              |
|        |         | Guest lecture on the occasion of World<br>Earth Day, by Shri Ajinkya Bhatkar                                           | 49              |
|        |         | Internship Program by ICEICO Technologies Pvt. Ltd.                                                                    | 33              |
|        |         | Industrial Visit to Khadi Gramudyog at Sewagram, Wardha                                                                | 49              |