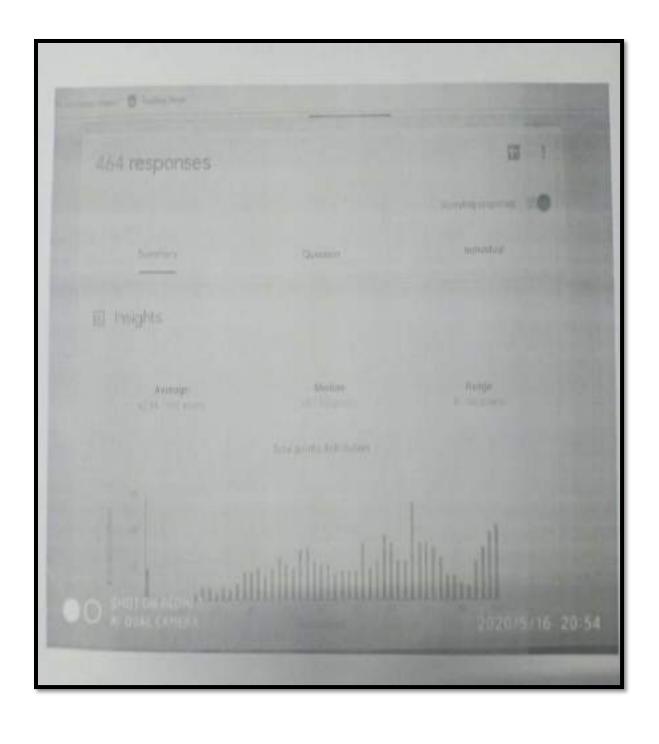

|    |         | Visit to fish farm and Apiculture center (Department of zoology/ JNC                 | 53        |
|----|---------|--------------------------------------------------------------------------------------|-----------|
|    |         | Nature Club)  The Great Global Backyard Bird  Count                                  | 102       |
|    |         | (J N C Nature Club)                                                                  |           |
|    |         | Educational tour at Bedaghat, Bargi dam Jabalpur.                                    | 55        |
|    |         | World Wild Life Day (Poster<br>Competition)                                          | 22        |
|    |         | University level Online Physics Quiz-<br>2020 Competition                            | 464       |
|    |         | 1                                                                                    | Total-964 |
| 6. | 2018-19 | M.Com. Projects                                                                      | 14        |
|    |         | Visit to Apiculture Unit at Wardha by Department of Zoology.                         | 28        |
|    |         | Intercollegiate wild life photography competition organized by Department of Zoology | 46        |
|    |         | Bird Watching Program at Gorewada<br>by Department of Zoology                        | 105       |
|    |         | World Earth Day organized by faculty of science                                      | 34        |
|    |         | Visit to Rajiv Gandhi Biotechnology<br>Centre department of Botany &<br>Zoology      | 25        |
|    |         |                                                                                      | Total-252 |