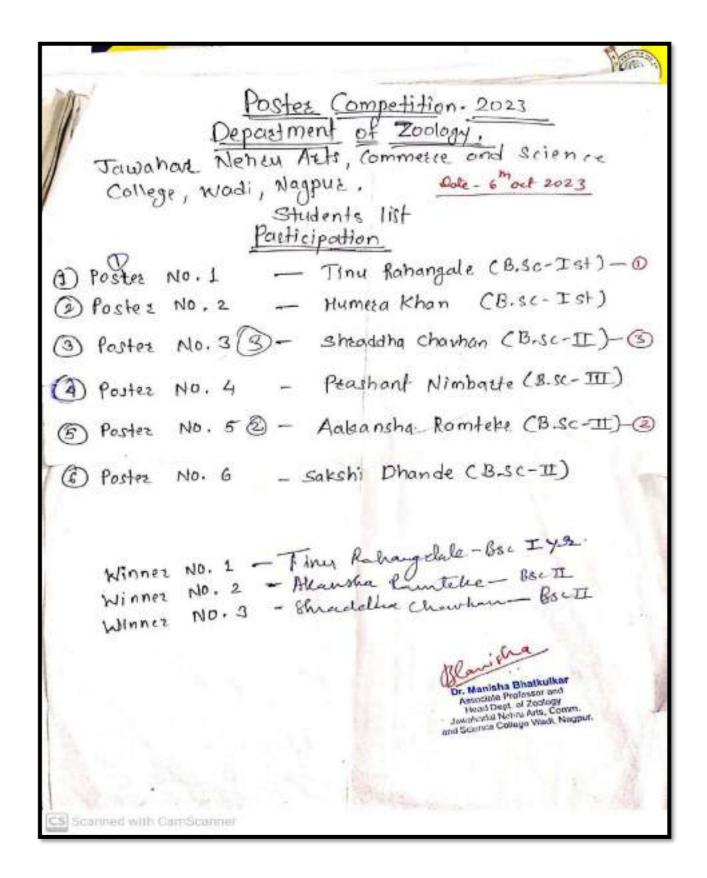

### 1.3.2- YEARWISE TABLE

| SR. NO | YEAR    | NAME OF THE PROGRAM                                                                                                    | NO. OF STUDENTS |
|--------|---------|------------------------------------------------------------------------------------------------------------------------|-----------------|
| 1.     | 2023-24 | Competitive Exam and Career Guidance Workshop held.                                                                    | 75              |
|        |         | One Day Workshop on Millet's (Guest Lecture)                                                                           | 65              |
|        |         | One Day Visit to Fish Farm at<br>College of Fishery Science and Seed<br>Production Unit, Telangkhedi,<br>Nagpur.       | 16              |
|        |         | Inaugural function of Zoological<br>Society followed by Poster<br>Competition on Wild Life and Guest<br>Lecture.       | 58              |
|        |         | One Day Biological Excursion Tour at Kuwara Bhivsen, and Ghogra Mahadev.                                               |                 |
|        |         | Poster Competition on Millets. under International Year of Nutritious Millets2023                                      | 37              |
|        |         | Visit to Apiculture Unit at Centre for Bee<br>Cultivation And Bee Management at<br>Nalwadi Wardha.                     | 21              |
|        |         | Birdwatching Program at 1) Ambazari<br>Biodiversity Park,22,2) Gorewada<br>Lake.—11 3) Gorewada Biodiversity<br>Park07 | 40              |
|        |         | One day Workshop on Women's<br>Empowerment under this Poster<br>Competition and Rally was organized.                   | 69              |
|        |         | Visit to Rajiv Gandhi Biotechnology<br>Centre                                                                          | 16              |
|        |         | Guest lecture on the occasion of World<br>Earth Day, by Shri Ajinkya Bhatkar                                           | 49              |
|        |         | Internship Program by ICEICO Technologies Pvt. Ltd.                                                                    | 33              |
|        |         | Industrial Visit to Khadi Gramudyog at Sewagram, Wardha                                                                | 49              |