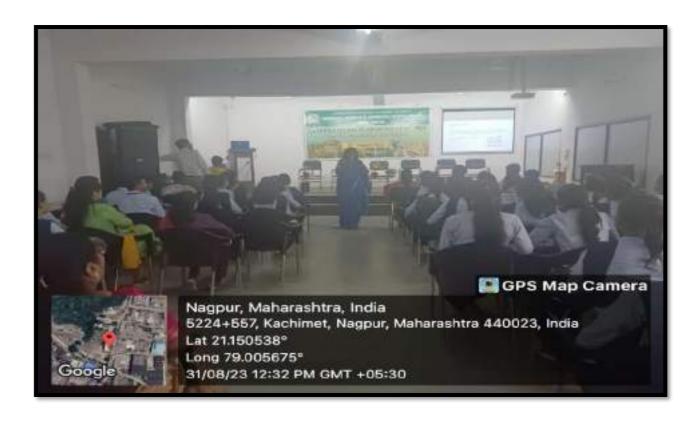

#### Under the **COMPETITIVE EXAM AND CAREER**

**GUIDANCE** Cell one workshop was organized on 12 August 2023, in our Institute. Altogether there were total **75 students** from all the Faculties were participated. The workshop was conducted so well First Lighting of lamp by our Guest speakers, Garlanding the Sarasvati idol by our Guest Speaker, then Welcome of all dignitaries with a sapling President of the Program our College Principal Dr. Sanjay Tekade, IQAC Coordinator Dr. Narendra Gharad . Introduction of the guests and Introductory speech was delivered by Dr. Manisha Bhatkulkar, Convener of the program, Guest Speaker were Shri.Ravi Kinnake, Selected as Industrial Inspector (MPSC 2022 batch). Shri.Nitin Uprikar Competitive exam Mentor. Shri. Ritesh Bawankar Competitive exam Mentor. Prof.Subhash Khakse, Journalist Wadi area also become the part of this workshop he also guided the students about Competitive exams and career after passing the graduate level education, he also told about the opportunities found in various sectors . IQAC Coordinator Dr. Narendra Gharad guided the students in his speech. Presidential speech followed by our Principal Dr. S.S. Tekade, who enlighten the students participants, Stage comparing was done by CHB teacher Mr. Sumit Gurchal and Mrs. Ashwini Shende. All of three guest speakers Interacted with the students and also guided them regarding Competitive Examination and career in various fields such as MPSC, UPSC, BANKING, STAFF SELECTION COMMISSION EXAM etc. They motivated our students by sharing their Experiences with different examples and all the students appreciated their talk listen very carefully and patiently. Vote of thanks proposed by Dr. Avinash Ingole, Dept. of Chemistry. All teaching staff members, CHB teachers were present for this workshop. Refreshment had been served to all the Guests.