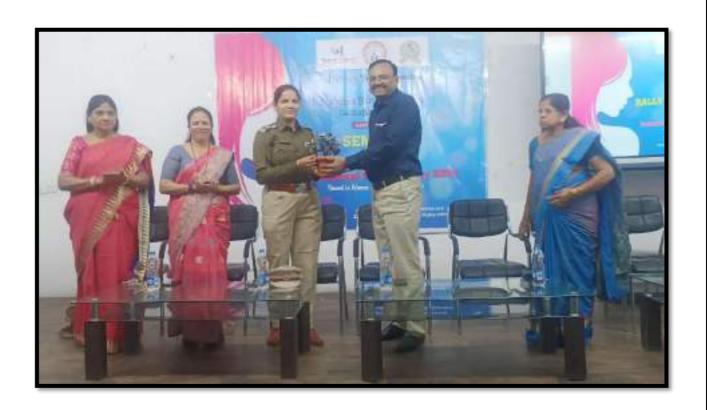

#### Under the **COMPETITIVE EXAM AND CAREER**

**GUIDANCE** Cell one workshop was organized on 12 August 2023, in our Institute. Altogether there were total **75 students** from all the Faculties were participated. The workshop was conducted so well First Lighting of lamp by our Guest speakers, Garlanding the Sarasvati idol by our Guest Speaker, then Welcome of all dignitaries with a sapling President of the Program our College Principal Dr. Sanjay Tekade, IQAC Coordinator Dr. Narendra Gharad . Introduction of the guests and Introductory speech was delivered by Dr. Manisha Bhatkulkar, Convener of the program, Guest Speaker were Shri.Ravi Kinnake, Selected as Industrial Inspector (MPSC 2022 batch). Shri.Nitin Uprikar Competitive exam Mentor. Shri. Ritesh Bawankar Competitive exam Mentor. Prof.Subhash Khakse, Journalist Wadi area also become the part of this workshop he also guided the students about Competitive exams and career after passing the graduate level education, he also told about the opportunities found in various sectors . IQAC Coordinator Dr. Narendra Gharad guided the students in his speech. Presidential speech followed by our Principal Dr. S.S. Tekade, who enlighten the students participants, Stage comparing was done by CHB teacher Mr. Sumit Gurchal and Mrs. Ashwini Shende. All of three guest speakers Interacted with the students and also guided them regarding Competitive Examination and career in various fields such as MPSC, UPSC, BANKING, STAFF SELECTION COMMISSION EXAM etc. They motivated our students by sharing their Experiences with different examples and all the students appreciated their talk listen very carefully and patiently. Vote of thanks proposed by Dr. Avinash Ingole, Dept. of Chemistry. All teaching staff members, CHB teachers were present for this workshop. Refreshment had been served to all the Guests.