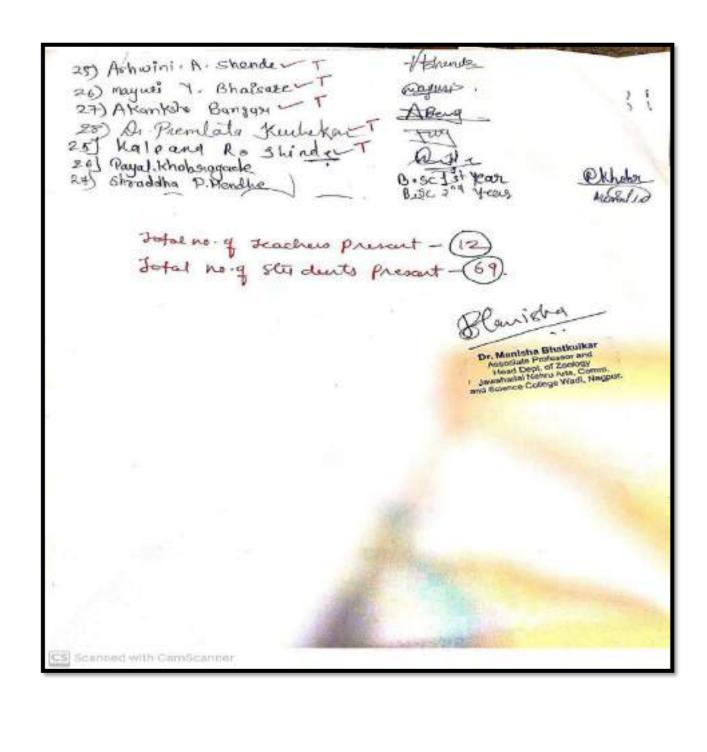

### Competitive Exam and Career Guidance Workshop

The following audents were present for the Workshop on 12 Aug 2023.

| 000 B168          | NAME OF THE STUDENTS                                        | CLASS                                                                                       | SIGNATURE             |
|-------------------|-------------------------------------------------------------|---------------------------------------------------------------------------------------------|-----------------------|
| SR.NO.            | NAME OF THE STORES                                          | OSC TO THE POST                                                                             | (A)Romacks            |
| 1                 | Akansha & Ramieke                                           | BSC 2nd year                                                                                | secal                 |
| 2                 | Sejal C Shende                                              | 0.50 2 nd 4 800                                                                             | Chante.               |
| 3                 | Solishia P. Whande                                          | Bicom 1st year                                                                              | LSEANING              |
| 4                 | Shnodika M. Chargle                                         | a com I Sycap                                                                               | / Towns Chal          |
| 5                 | Toroughel a Kahinargah                                      | autom ist year                                                                              | shadde                |
| 6                 | Shirt a To Yearne                                           | Bacom 157 4 raz                                                                             | (Strietty             |
| 7                 | Nikita P yerka/2                                            | B. cem                                                                                      | JE 09 91              |
| 8                 | And R interpolate                                           | B. Co.02                                                                                    | +10045                |
| 9                 | Agell W. Walandard                                          | B-com.                                                                                      | N.S.P                 |
| 10                | Man Is with a Ray                                           | Sacay Meon                                                                                  | N.S.R<br>SHILL        |
| 11                | Madra . R. Manualana                                        | Bicon 1 Year                                                                                | CANTUR                |
| 12                | Sanite m. sheekb                                            | C ton 18t Youth                                                                             | Spulle                |
| 13                | Second B. Susumanism                                        | B. Com 102 your                                                                             | Account D Pleasurer & |
| 14                | Anjau A Heshrein                                            | D. Cam it Your                                                                              | Satairska             |
| 15                | Samiks Ha Ablankar                                          | 13 CONT CONTRACTOR                                                                          | ( Who have            |
| 16                | Means Samen Thanks                                          | 15 1 50 10 10 10 10 10 10 10 10 10 10 10 10 10                                              | Dishal                |
| 17                | Vishal Gu Rabangsale                                        | B. Com 15' Jens<br>B. Com 15' Jens<br>B. Com 15' Jens<br>B. Com 15' Jens<br>G. Com 15' Jens | ATTO PARTY.           |
| 18                | Hotur D: Demulate                                           | E. Com I grav                                                                               | Durida lie            |
| 19                | Trient M. Boskov                                            | O CENT 135 YEAR                                                                             | N. 14 C P. 40         |
| 20                | Shukham R. Hazar                                            | A transfer of State                                                                         | Shire                 |
| 21                | stile to alkey                                              | B. com Tyern                                                                                | Approha 1             |
| 22                | Apericha N. Marcha                                          | 135 154 year                                                                                | An Disputation        |
| 23                | Angelie on wank hed c                                       | B36 P 3680                                                                                  | alchonychola          |
| 24                | Ting to Responsible                                         | B.S.C. N.C. N.C.                                                                            | Mente-myle bearing    |
| 25                | Voulhery D. Telmote                                         | mac 4 41 Urcus                                                                              | Operations.           |
| 26                | Today O Doblekov                                            | BEC 1st Year                                                                                | Tanushre Debushn      |
| 27 /              | Abanuashai Arvind Doele                                     | BSC 12 your                                                                                 | Bayerste              |
| 28                | Bhayashni Arvird Docle. Purp Sainalal Emplo<br>Huntera Chan | BBC 19 year                                                                                 | - Exerts              |
| 29                | Huntera Chan                                                | BEC P VEGE                                                                                  | otehan                |
| 100               | Nikity D. Chardbai                                          | BSC 15t years                                                                               | Nahah                 |
| 1                 | Sanya R. Pedil.                                             | BSC 1st years                                                                               | "Touten               |
| 12                | Jugarn O Tange                                              | Ass 1st Jean                                                                                | There                 |
| 3                 | Sneho B. meshyam                                            | Piece 1stateur                                                                              | ez Snelser            |
| 4                 | Correct M. Charles                                          |                                                                                             | Chemale               |
|                   | Simon V. Shewale                                            | GSC Cs 43                                                                                   | es entrement          |
|                   | Delg in market                                              | Brees 1 year                                                                                | Sima an M             |
| 7                 | Will by Maurice                                             | Parcoll Acet                                                                                | 144                   |
| 8 1               | Anking to Pal                                               | He Course day                                                                               | portiti               |
| The second second | Prandala R Kshirisajar                                      | 1 1 1 1 1 1 1 1 1 1 1 1 1 1 1 1 1 1 1                                                       | d'Kahan-              |
| 2                 | Keshau R. Kingau                                            | B.Sc 1st year                                                                               | Kalaus                |

Scanned with CamScanner

VSPM ACADEMY OF HIGHER EDUCAION, NAGPUR