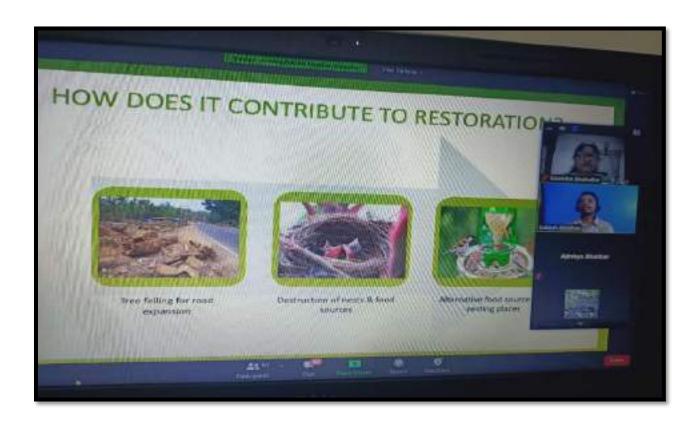

e i.e. Do It Yourself. He practically showed how to make bird feeders and also he speaks on Sustainability.
- It was very nice session for around one to one and half hours, 98 students participated in this webinar along with teachers, they enjoyed a lot as well as DIY session was very nice and students responded very well.

#### RESULT/OUTCOME—

- Raised awareness and generated political momentum around growing environmental concerns, such as toxic chemical pollution, desertification and global warming.
- This initiative raised awareness on environmental issues such as marine pollution, overpopulation, global warming, sustainable consumption and wildlife crime.

Blancha

Convener IQAC

Off. Principal

Dr Manisha Bhatkulkar

Convener Nature Club

Dr N. V. Gharad

Dr M.N. Bhajbhuje



















## Jawaharlal Nehru Arts, Commerce and Science College, Wadi, Nagpur- 440023 (M.S.)



(Affiliated to RTM Nagpur University, Nagpur)

Website: www.jncwadi.ac.in E-mail: jnc.wadi@rediffmail.com Phone: (07104) 220963

#### **ZOOLOGY/ ENVIRONMENTAL STUDIES ACTIVITIES**

#### **T- Shirt Painting Competition**

**T- Shirt Painting Competition (BAGH SAKHA)** Organized by M.P. Tiger Foundation Society in Association with WWF& Central India Lands

#### AIMS AND OBJECTIVES-

- To create awareness amongst students about Wild Life and their Conservation.
- Concerned with documenting various forms of wildlife in their natural habitat.

#### **REPORT-**

T- Shirt Painting Competition was Organized by MP Tiger Foundation Society in association with WWF- India on 14 July 2021, Central India Lan