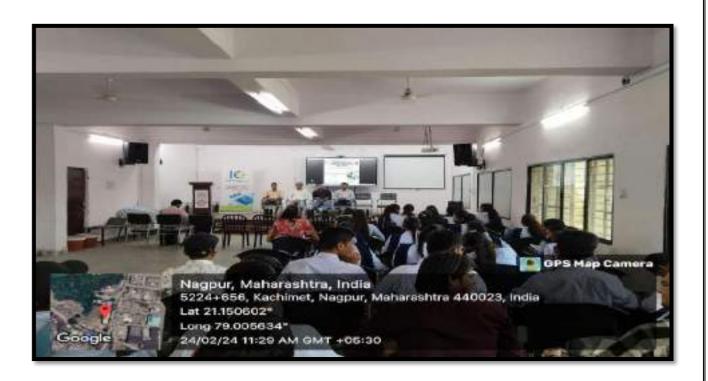

### Annexure-1 Internal Quality Assurance Cell (IQAC): 2023-2024 Report of Event/ Competitive Exam and Career Guidance Workshop

| Name of the Department/ committee | Department of Zoology /Competitive Exam and Career Guidance. |
|-----------------------------------|--------------------------------------------------------------|
| Name of the Coordinator/Convener  | Dr. Manisha Bhatkulkar                                       |
| Title of the Event/ Program       | Competitive Exam and Career Guidance Workshop                |
| Date of the program               | 12 August 2023                                               |

#### Under the **COMPETITIVE EXAM AND CAREER**

**GUIDANCE** Cell one workshop was organized on 12 August 2023, in our Institute. Altogether there were total **75 students** from all the Faculties were participated. The workshop was conducted so well First Lighting of lamp by our Guest speakers, Garlanding the Sarasvati idol by our Guest Speaker, then Welcome of all dignitaries with a sapling President of the Program our College Principal Dr. Sanjay Tekade, IQAC Coordinator Dr. Narendra Gharad . Introduction of the guests and Introductory speech was delivered by Dr. Manisha Bhatkulkar, Convener of the program, Guest Speaker were Shri.Ravi Kinnake, Selected as Industrial Inspector (MPSC 2022 batch). Shri.Nitin Uprikar Competitive exam Mentor. Shri. Ritesh Bawankar Competitive exam Mentor. Prof.Subhash Khakse, Journalist Wadi area also become the part of this workshop he also guided the students about Competitive exams and career after passing the graduate level education, he also told about the opportunities found in various sectors . IQAC Coordinator Dr. Narendra Gharad guided the students in his speech. Presidential speech followed by our Principal Dr. S.S. Tekade, who enlighten the students participants, Stage comparing was done by CHB teacher Mr. Sumit Gurchal and Mrs. Ashwini Shende. All of three guest speakers Interacted with the students and also guided them regarding Competitive Examination and career in various fields such as MPSC, UPSC, BANKING, STAFF SELECTION COMMISSION EXAM etc. They motivated our students by sharing their Experiences with different examples and all the students appreciated their talk listen very carefully and patiently. Vote of thanks proposed by Dr. Avinash Ingole, Dept. of Chemistry. All teaching staff members, CHB teachers were present for this workshop. Refreshment had been served to all the Guests.