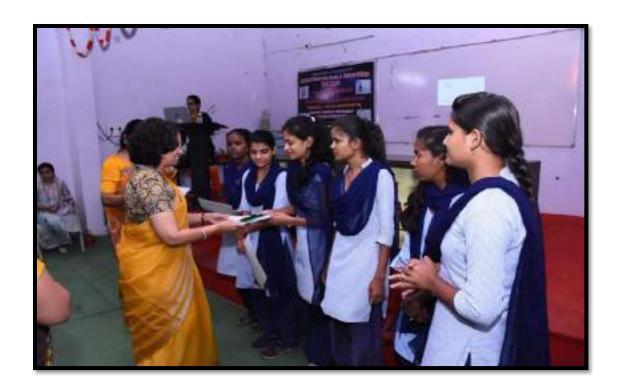

#### Under the **COMPETITIVE EXAM AND CAREER**

**GUIDANCE** Cell one workshop was organized on 12 August 2023, in our Institute. Altogether there were total **75 students** from all the Faculties were participated. The workshop was conducted so well First Lighting of lamp by our Guest speakers, Garlanding the Sarasvati idol by our Guest Speaker, then Welcome of all dignitaries with a sapling President of the Program our College Principal Dr. Sanjay Tekade, IQAC Coordinator Dr. Narendra Gharad . Introduction of the guests and Introductory speech was delivered by Dr. Manisha Bhatkulkar, Convener of the program, Guest Speaker were Shri.Ravi Kinnake, Selected as Industrial Inspector (MPSC 2022 batch). Shri.Nitin Uprikar Competitive exam Mentor. Shri. Ritesh Bawankar Competitive exam Mentor. Prof.Subhash Khakse, Journalist Wadi area also become the part of this workshop he also guided the students about Competitive exams and career after passing the graduate level education, he also told about the opportunities found in various sectors . IQAC Coordinator Dr. Narendra Gharad guided the students in his speech. Presidential speech followed by our Principal Dr. S.S. Tekade, who enlighten the students participants, Stage comparing was done by CHB teacher Mr. Sumit Gurchal and Mrs. Ashwini Shende. All of three guest speakers Interacted with the students and also guided them regarding Competitive Examination and career in various fields such as MPSC, UPSC, BANKING, STAFF SELECTION COMMISSION EXAM etc. They motivated our students by sharing their Experiences with different examples and all the students appreciated their talk listen very carefully and patiently. Vote of thanks proposed by Dr. Avinash Ingole, Dept. of Chemistry. All teaching staff members, CHB teachers were present for this workshop. Refreshment had been served to all the Guests.