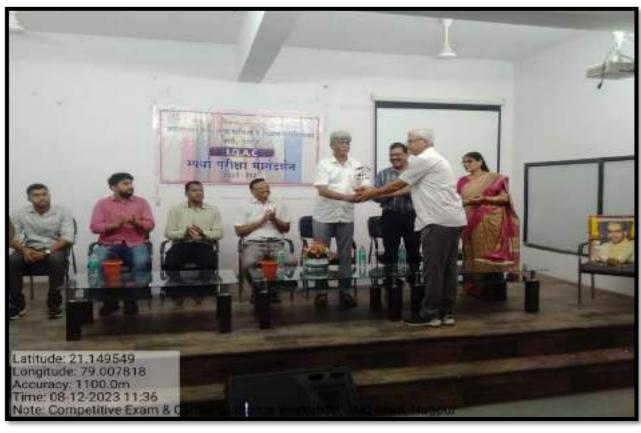

#### Under the **COMPETITIVE EXAM AND CAREER**

**GUIDANCE** Cell one workshop was organized on 12 August 2023, in our Institute. Altogether there were total **75 students** from all the Faculties were participated. The workshop was conducted so well First Lighting of lamp by our Guest speakers, Garlanding the Sarasvati idol by our Guest Speaker, then Welcome of all dignitaries with a sapling President of the Program our College Principal Dr. Sanjay Tekade, IQAC Coordinator Dr. Narendra Gharad . Introduction of the guests and Introductory speech was delivered by Dr. Manisha Bhatkulkar, Convener of the program, Guest Speaker were Shri.Ravi Kinnake, Selected as Industrial Inspector (MPSC 2022 batch). Shri.Nitin Uprikar Competitive exam Mentor. Shri. Ritesh Bawankar Competitive exam Mentor. Prof.Subhash Khakse, Journalist Wadi area also become the part of this workshop he also guided the students about Competitive exams and career after passing the graduate level education, he also told about the opportunities found in various sectors . IQAC Coordinator Dr. Narendra Gharad guided the students in his speech. Presidential speech followed by our Principal Dr. S.S. Tekade, who enlighten the students participants, Stage comparing was done by CHB teacher Mr. Sumit Gurchal and Mrs. Ashwini Shende. All of three guest speakers Interacted with the students and also guided them regarding Competitive Examination and career in various fields such as MPSC, UPSC, BANKING, STAFF SELECTION COMMISSION EXAM etc. They motivated our students by sharing their Experiences with different examples and all the students appreciated their talk listen very carefully and patiently. Vote of thanks proposed by Dr. Avinash Ingole, Dept. of Chemistry. All teaching staff members, CHB teachers were present for this workshop. Refreshment had been served to all the Guests.