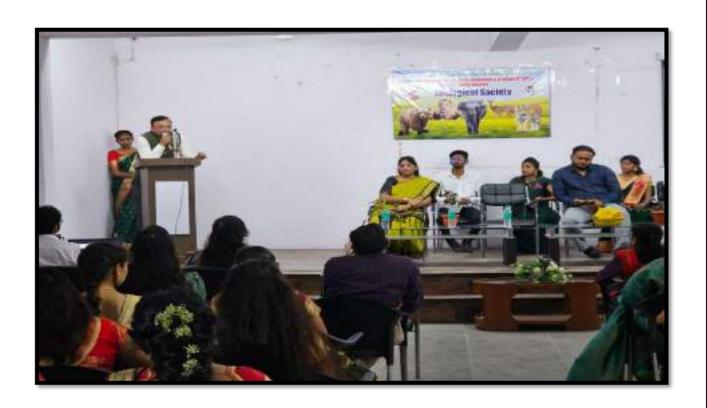

### 1.3.2- YEARWISE TABLE

| SR. NO | YEAR    | NAME OF THE PROGRAM                                                                                                    | NO. OF STUDENTS |
|--------|---------|------------------------------------------------------------------------------------------------------------------------|-----------------|
| 1.     | 2023-24 | Competitive Exam and Career Guidance Workshop held.                                                                    | 75              |
|        |         | One Day Workshop on Millet's (Guest Lecture)                                                                           | 65              |
|        |         | One Day Visit to Fish Farm at<br>College of Fishery Science and Seed<br>Production Unit, Telangkhedi,<br>Nagpur.       | 16              |
|        |         | Inaugural function of Zoological<br>Society followed by Poster<br>Competition on Wild Life and Guest<br>Lecture.       | 58              |
|        |         | One Day Biological Excursion Tour at Kuwara Bhivsen, and Ghogra Mahadev.                                               |                 |
|        |         | Poster Competition on Millets. under International Year of Nutritious Millets2023                                      | 37              |
|        |         | Visit to Apiculture Unit at Centre for Bee<br>Cultivation And Bee Management at<br>Nalwadi Wardha.                     | 21              |
|        |         | Birdwatching Program at 1) Ambazari<br>Biodiversity Park,22,2) Gorewada<br>Lake.—11 3) Gorewada Biodiversity<br>Park07 | 40              |
|        |         | One day Workshop on Women's<br>Empowerment under this Poster<br>Competition and Rally was organized.                   | 69              |
|        |         | Visit to Rajiv Gandhi Biotechnology<br>Centre                                                                          | 16              |
|        |         | Guest lecture on the occasion of World<br>Earth Day, by Shri Ajinkya Bhatkar                                           | 49              |
|        |         | Internship Program by ICEICO Technologies Pvt. Ltd.                                                                    | 33              |
|        |         | Industrial Visit to Khadi Gramudyog at Sewagram, Wardha                                                                | 49              |