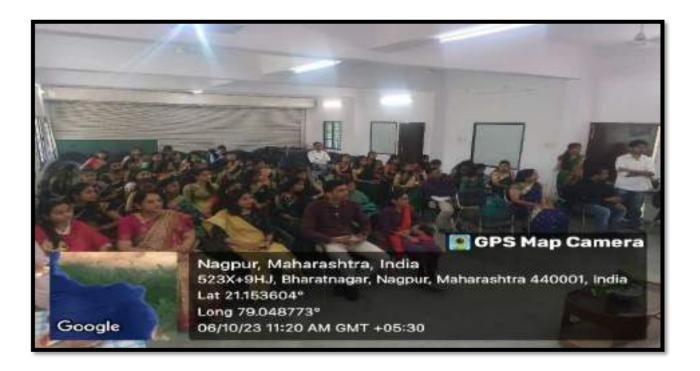

#### Under the **COMPETITIVE EXAM AND CAREER**

**GUIDANCE** Cell one workshop was organized on 12 August 2023, in our Institute. Altogether there were total **75 students** from all the Faculties were participated. The workshop was conducted so well First Lighting of lamp by our Guest speakers, Garlanding the Sarasvati idol by our Guest Speaker, then Welcome of all dignitaries with a sapling President of the Program our College Principal Dr. Sanjay Tekade, IQAC Coordinator Dr. Narendra Gharad . Introduction of the guests and Introductory speech was delivered by Dr. Manisha Bhatkulkar, Convener of the program, Guest Speaker were Shri.Ravi Kinnake, Selected as Industrial Inspector (MPSC 2022 batch). Shri.Nitin Uprikar Competitive exam Mentor. Shri. Ritesh Bawankar Competitive exam Mentor. Prof.Subhash Khakse, Journalist Wadi area also become the part of this workshop he also guided the students about Competitive exams and career after passing the graduate level education, he also told about the opportunities found in various sectors . IQAC Coordinator Dr. Narendra Gharad guided the students in his speech. Presidential speech followed by our Principal Dr. S.S. Tekade, who enlighten the students participants, Stage comparing was done by CHB teacher Mr. Sumit Gurchal and Mrs. Ashwini Shende. All of three guest speakers Interacted with the students and also guided them regarding Competitive Examination and career in various fields such as MPSC, UPSC, BANKING, STAFF SELECTION COMMISSION EXAM etc. They motivated our students by sharing their Experiences with different examples and all the students appreciated their talk listen very carefully and patiently. Vote of thanks proposed by Dr. Avinash Ingole, Dept. of Chemistry. All teaching staff members, CHB teachers were present for this workshop. Refreshment had been served to all the Guests.