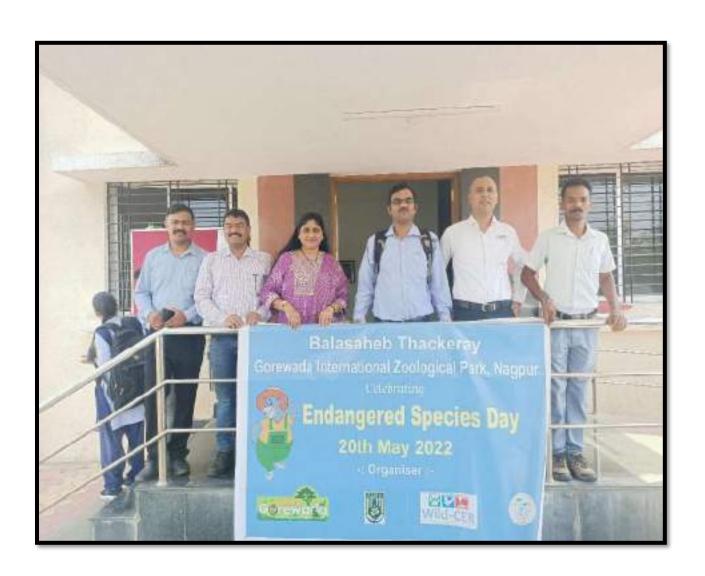

|    |         | Visit to fish farm and Apiculture center (Department of zoology/ JNC                 | 53        |
|----|---------|--------------------------------------------------------------------------------------|-----------|
|    |         | Nature Club)  The Great Global Backyard Bird  Count                                  | 102       |
|    |         | (J N C Nature Club)                                                                  |           |
|    |         | Educational tour at Bedaghat, Bargi dam Jabalpur.                                    | 55        |
|    |         | World Wild Life Day (Poster<br>Competition)                                          | 22        |
|    |         | University level Online Physics Quiz-<br>2020 Competition                            | 464       |
|    |         | 1                                                                                    | Total-964 |
| 6. | 2018-19 | M.Com. Projects                                                                      | 14        |
|    |         | Visit to Apiculture Unit at Wardha by Department of Zoology.                         | 28        |
|    |         | Intercollegiate wild life photography competition organized by Department of Zoology | 46        |
|    |         | Bird Watching Program at Gorewada<br>by Department of Zoology                        | 105       |
|    |         | World Earth Day organized by faculty of science                                      | 34        |
|    |         | Visit to Rajiv Gandhi Biotechnology<br>Centre department of Botany &<br>Zoology      | 25        |
|    |         |                                                                                      | Total-252 |