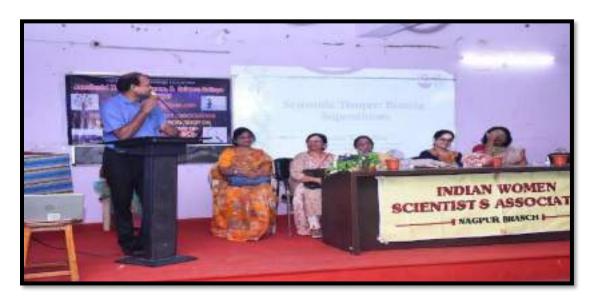

### Annexure-1 Internal Quality Assurance Cell (IQAC): 2023-2024 Report of Event/ Competitive Exam and Career Guidance Workshop

| Name of the Department/ committee | Department of Zoology /Competitive Exam and Career Guidance. |
|-----------------------------------|--------------------------------------------------------------|
| Name of the Coordinator/Convener  | Dr. Manisha Bhatkulkar                                       |
| Title of the Event/ Program       | Competitive Exam and Career Guidance Workshop                |
| Date of the program               | 12 August 2023                                               |

#### Under the **COMPETITIVE EXAM AND CAREER**

**GUIDANCE** Cell one workshop was organized on 12 August 2023, in our Institute. Altogether there were total **75 students** from all the Faculties were participated. The workshop was conducted so well First Lighting of lamp by our Guest speakers, Garlanding the Sarasvati idol by our Guest Speaker, then Welcome of all dignitaries with a sapling President of the Program our College Principal Dr. Sanjay Tekade, IQAC Coordinator Dr. Narendra Gharad . Introduction of the guests and Introductory speech was delivered by Dr. Manisha Bhatkulkar, Convener of the program, Guest Speaker were Shri.Ravi Kinnake, Selected as Industrial Inspector (MPSC 2022 batch). Shri.Nitin Uprikar Competitive exam Mentor. Shri. Ritesh Bawankar Competitive exam Mentor. Prof.Subhash Khakse, Journalist Wadi area also become the part of this workshop he also guided the students about Competitive exams and career after passing the graduate level education, he also told about the opportunities found in various sectors . IQAC Coordinator Dr. Narendra Gharad guided the students in his speech. Presidential speech followed by our Principal Dr. S.S. Tekade, who enlighten the students participants, Stage comparing was done by CHB teacher Mr. Sumit Gurchal and Mrs. Ashwini Shende. All of three guest speakers Interacted with the students and also guided them regarding Competitive Examination and career in various fields such as MPSC, UPSC, BANKING, STAFF SELECTION COMMISSION EXAM etc. They motivated our students by sharing their Experiences with different examples and all the students appreciated their talk listen very carefully and patiently. Vote of thanks proposed by Dr. Avinash Ingole, Dept. of Chemistry. All teaching staff members, CHB teachers were present for this workshop. Refreshment had been served to all the Guests.