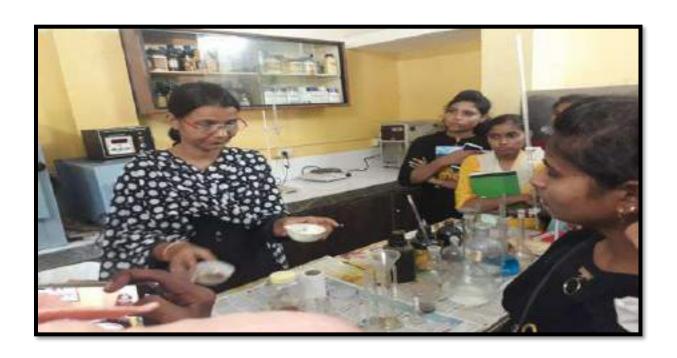

#### Under the **COMPETITIVE EXAM AND CAREER**

**GUIDANCE** Cell one workshop was organized on 12 August 2023, in our Institute. Altogether there were total **75 students** from all the Faculties were participated. The workshop was conducted so well First Lighting of lamp by our Guest speakers, Garlanding the Sarasvati idol by our Guest Speaker, then Welcome of all dignitaries with a sapling President of the Program our College Principal Dr. Sanjay Tekade, IQAC Coordinator Dr. Narendra Gharad . Introduction of the guests and Introductory speech was delivered by Dr. Manisha Bhatkulkar, Convener of the program, Guest Speaker were Shri.Ravi Kinnake, Selected as Industrial Inspector (MPSC 2022 batch). Shri.Nitin Uprikar Competitive exam Mentor. Shri. Ritesh Bawankar Competitive exam Mentor. Prof.Subhash Khakse, Journalist Wadi area also become the part of this workshop he also guided the students about Competitive exams and career after passing the graduate level education, he also told about the opportunities found in various sectors . IQAC Coordinator Dr. Narendra Gharad guided the students in his speech. Presidential speech followed by our Principal Dr. S.S. Tekade, who enlighten the students participants, Stage comparing was done by CHB teacher Mr. Sumit Gurchal and Mrs. Ashwini Shende. All of three guest speakers Interacted with the students and also guided them regarding Competitive Examination and career in various fields such as MPSC, UPSC, BANKING, STAFF SELECTION COMMISSION EXAM etc. They motivated our students by sharing their Experiences with different examples and all the students appreciated their talk listen very carefully and patiently. Vote of thanks proposed by Dr. Avinash Ingole, Dept. of Chemistry. All teaching staff members, CHB teachers were present for this workshop. Refreshment had been served to all the Guests.