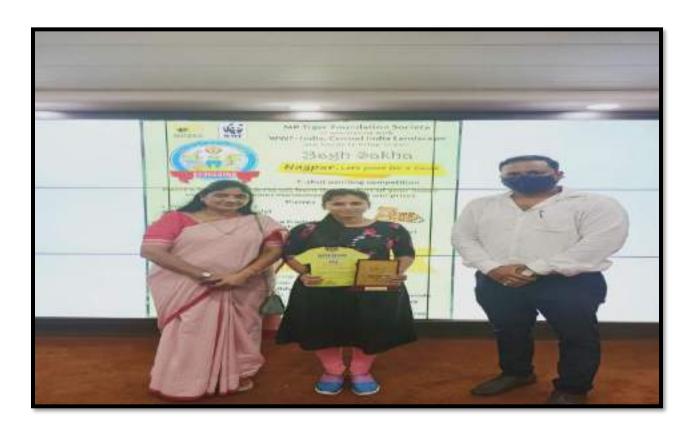

### 1.3.2- YEARWISE TABLE

| SR. NO | YEAR    | NAME OF THE PROGRAM                                                                                                    | NO. OF STUDENTS |
|--------|---------|------------------------------------------------------------------------------------------------------------------------|-----------------|
| 1.     | 2023-24 | Competitive Exam and Career Guidance Workshop held.                                                                    | 75              |
|        |         | One Day Workshop on Millet's (Guest Lecture)                                                                           | 65              |
|        |         | One Day Visit to Fish Farm at<br>College of Fishery Science and Seed<br>Production Unit, Telangkhedi,<br>Nagpur.       | 16              |
|        |         | Inaugural function of Zoological<br>Society followed by Poster<br>Competition on Wild Life and Guest<br>Lecture.       | 58              |
|        |         | One Day Biological Excursion Tour at Kuwara Bhivsen, and Ghogra Mahadev.                                               |                 |
|        |         | Poster Competition on Millets. under International Year of Nutritious Millets2023                                      | 37              |
|        |         | Visit to Apiculture Unit at Centre for Bee<br>Cultivation And Bee Management at<br>Nalwadi Wardha.                     | 21              |
|        |         | Birdwatching Program at 1) Ambazari<br>Biodiversity Park,22,2) Gorewada<br>Lake.—11 3) Gorewada Biodiversity<br>Park07 | 40              |
|        |         | One day Workshop on Women's<br>Empowerment under this Poster<br>Competition and Rally was organized.                   | 69              |
|        |         | Visit to Rajiv Gandhi Biotechnology<br>Centre                                                                          | 16              |
|        |         | Guest lecture on the occasion of World<br>Earth Day, by Shri Ajinkya Bhatkar                                           | 49              |
|        |         | Internship Program by ICEICO Technologies Pvt. Ltd.                                                                    | 33              |
|        |         | Industrial Visit to Khadi Gramudyog at Sewagram, Wardha                                                                | 49              |