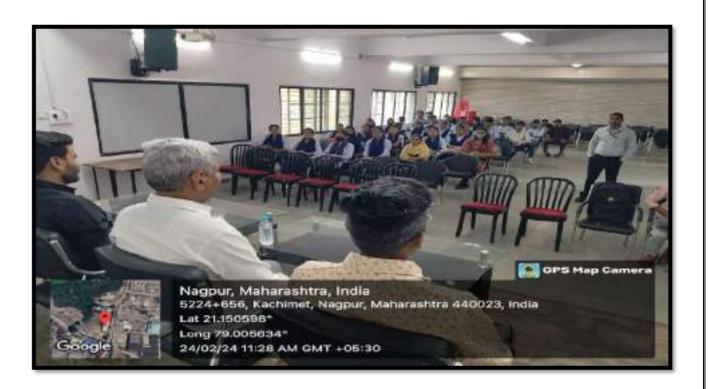

### Annexure-1 Internal Quality Assurance Cell (IQAC): 2023-2024 Report of Event/ Competitive Exam and Career Guidance Workshop

| Name of the Department/ committee | Department of Zoology /Competitive Exam and Career Guidance. |
|-----------------------------------|--------------------------------------------------------------|
| Name of the Coordinator/Convener  | Dr. Manisha Bhatkulkar                                       |
| Title of the Event/ Program       | Competitive Exam and Career Guidance Workshop                |
| Date of the program               | 12 August 2023                                               |

#### Under the **COMPETITIVE EXAM AND CAREER**

**GUIDANCE** Cell one workshop was organized on 12 August 2023, in our Institute. Altogether there were total **75 students** from all the Faculties were participated. The workshop was conducted so well First Lighting of lamp by our Guest speakers, Garlanding the Sarasvati idol by our Guest Speaker, then Welcome of all dignitaries with a sapling President of the Program our College Principal Dr. Sanjay Tekade, IQAC Coordinator Dr. Narendra Gharad . Introduction of the guests and Introductory speech was delivered by Dr. Manisha Bhatkulkar, Convener of the program, Guest Speaker were Shri.Ravi Kinnake, Selected as Industrial Inspector (MPSC 2022 batch). Shri.Nitin Uprikar Competitive exam Mentor. Shri. Ritesh Bawankar Competitive exam Mentor. Prof.Subhash Khakse, Journalist Wadi area also become the part of this workshop he also guided the students about Competitive exams and career after passing the graduate level education, he also told about the opportunities found in various sectors . IQAC Coordinator Dr. Narendra Gharad guided the students in his speech. Presidential speech followed by our Principal Dr. S.S. Tekade, who enlighten the students participants, Stage comparing was done by CHB teacher Mr. Sumit Gurchal and Mrs. Ashwini Shende. All of three guest speakers Interacted with the students and also guided them regarding Competitive Examination and career in various fields such as MPSC, UPSC, BANKING, STAFF SELECTION COMMISSION EXAM etc. They motivated our students by sharing their Experiences with different examples and all the students appreciated their talk listen very carefully and patiently. Vote of thanks proposed by Dr. Avinash Ingole, Dept. of Chemistry. All teaching staff members, CHB teachers were present for this workshop. Refreshment had been served to all the Guests.