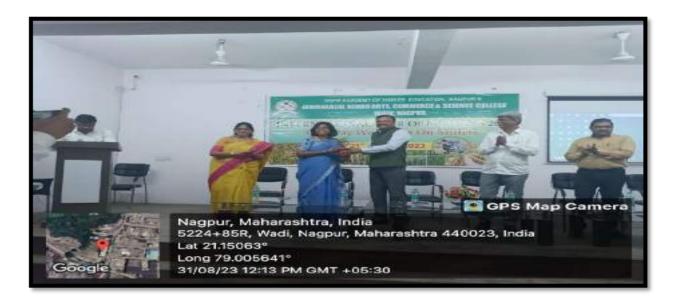

### Annexure-1 Internal Quality Assurance Cell (IQAC): 2023-2024 Report of Event/ Competitive Exam and Career Guidance Workshop

| Name of the Department/ committee | Department of Zoology /Competitive Exam and Career Guidance. |
|-----------------------------------|--------------------------------------------------------------|
| Name of the Coordinator/Convener  | Dr. Manisha Bhatkulkar                                       |
| Title of the Event/ Program       | Competitive Exam and Career Guidance Workshop                |
| Date of the program               | 12 August 2023                                               |

#### Under the **COMPETITIVE EXAM AND CAREER**

**GUIDANCE** Cell one workshop was organized on 12 August 2023, in our Institute. Altogether there were total **75 students** from all the Faculties were participated. The workshop was conducted so well First Lighting of lamp by our Guest speakers, Garlanding the Sarasvati idol by our Guest Speaker, then Welcome of all dignitaries with a sapling President of the Program our College Principal Dr. Sanjay Tekade, IQAC Coordinator Dr. Narendra Gharad . Introduction of the guests and Introductory speech was delivered by Dr. Manisha Bhatkulkar, Convener of the program, Guest Speaker were Shri.Ravi Kinnake, Selected as Industrial Inspector (MPSC 2022 batch). Shri.Nitin Uprikar Competitive exam Mentor. Shri. Ritesh Bawankar Competitive exam Mentor. Prof.Subhash Khakse, Journalist Wadi area also become the part of this workshop he also guided the students about Competitive exams and career after passing the graduate level education, he also told about the opportunities found in various sectors . IQAC Coordinator Dr. Narendra Gharad guided the students in his speech. Presidential speech followed by our Principal Dr. S.S. Tekade, who enlighten the students participants, Stage comparing was done by CHB teacher Mr. Sumit Gurchal and Mrs. Ashwini Shende. All of three guest speakers Interacted with the students and also guided them regarding Competitive Examination and career in various fields such as MPSC, UPSC, BANKING, STAFF SELECTION COMMISSION EXAM etc. They motivated our students by sharing their Experiences with different examples and all the students appreciated their talk listen very carefully and patiently. Vote of thanks proposed by Dr. Avinash Ingole, Dept. of Chemistry. All teaching staff members, CHB teachers were present for this workshop. Refreshment had been served to all the Guests.