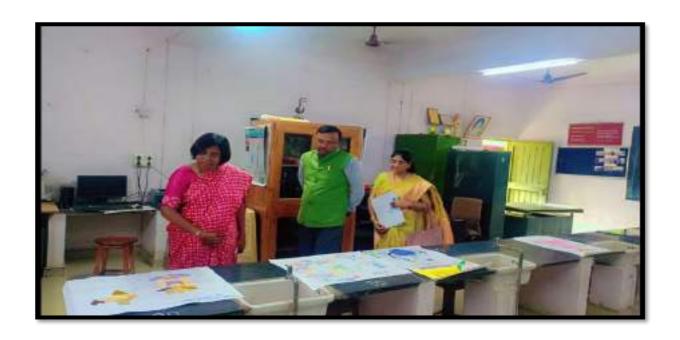

#### Under the **COMPETITIVE EXAM AND CAREER**

**GUIDANCE** Cell one workshop was organized on 12 August 2023, in our Institute. Altogether there were total **75 students** from all the Faculties were participated. The workshop was conducted so well First Lighting of lamp by our Guest speakers, Garlanding the Sarasvati idol by our Guest Speaker, then Welcome of all dignitaries with a sapling President of the Program our College Principal Dr. Sanjay Tekade, IQAC Coordinator Dr. Narendra Gharad . Introduction of the guests and Introductory speech was delivered by Dr. Manisha Bhatkulkar, Convener of the program, Guest Speaker were Shri.Ravi Kinnake, Selected as Industrial Inspector (MPSC 2022 batch). Shri.Nitin Uprikar Competitive exam Mentor. Shri. Ritesh Bawankar Competitive exam Mentor. Prof.Subhash Khakse, Journalist Wadi area also become the part of this workshop he also guided the students about Competitive exams and career after passing the graduate level education, he also told about the opportunities found in various sectors . IQAC Coordinator Dr. Narendra Gharad guided the students in his speech. Presidential speech followed by our Principal Dr. S.S. Tekade, who enlighten the students participants, Stage comparing was done by CHB teacher Mr. Sumit Gurchal and Mrs. Ashwini Shende. All of three guest speakers Interacted with the students and also guided them regarding Competitive Examination and career in various fields such as MPSC, UPSC, BANKING, STAFF SELECTION COMMISSION EXAM etc. They motivated our students by sharing their Experiences with different examples and all the students appreciated their talk listen very carefully and patiently. Vote of thanks proposed by Dr. Avinash Ingole, Dept. of Chemistry. All teaching staff members, CHB teachers were present for this workshop. Refreshment had been served to all the Guests.