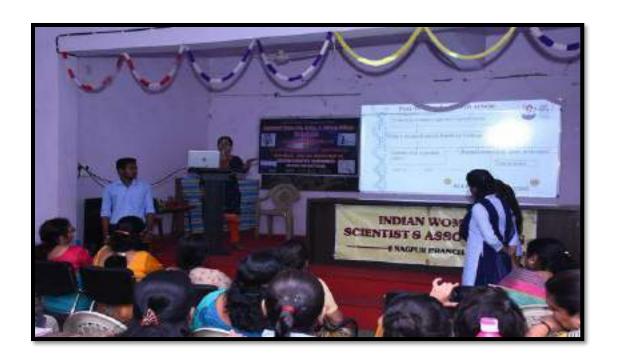

### Annexure-1 Internal Quality Assurance Cell (IQAC): 2023-2024 Report of Event/ Competitive Exam and Career Guidance Workshop

| Name of the Department/ committee | Department of Zoology /Competitive Exam and Career Guidance. |
|-----------------------------------|--------------------------------------------------------------|
| Name of the Coordinator/Convener  | Dr. Manisha Bhatkulkar                                       |
| Title of the Event/ Program       | Competitive Exam and Career Guidance Workshop                |
| Date of the program               | 12 August 2023                                               |

#### Under the **COMPETITIVE EXAM AND CAREER**

**GUIDANCE** Cell one workshop was organized on 12 August 2023, in our Institute. Altogether there were total **75 students** from all the Faculties were participated. The workshop was conducted so well First Lighting of lamp by our Guest speakers, Garlanding the Sarasvati idol by our Guest Speaker, then Welcome of all dignitaries with a sapling President of the Program our College Principal Dr. Sanjay Tekade, IQAC Coordinator Dr. Narendra Gharad . Introduction of the guests and Introductory speech was delivered by Dr. Manisha Bhatkulkar, Convener of the program, Guest Speaker were Shri.Ravi Kinnake, Selected as Industrial Inspector (MPSC 2022 batch). Shri.Nitin Uprikar Competitive exam Mentor. Shri. Ritesh Bawankar Competitive exam Mentor. Prof.Subhash Khakse, Journalist Wadi area also become the part of this workshop he also guided the students about Competitive exams and career after passing the graduate level education, he also told about the opportunities found in various sectors . IQAC Coordinator Dr. Narendra Gharad guided the students in his speech. Presidential speech followed by our Principal Dr. S.S. Tekade, who enlighten the students participants, Stage comparing was done by CHB teacher Mr. Sumit Gurchal and Mrs. Ashwini Shende. All of three guest speakers Interacted with the students and also guided them regarding Competitive Examination and career in various fields such as MPSC, UPSC, BANKING, STAFF SELECTION COMMISSION EXAM etc. They motivated our students by sharing their Experiences with different examples and all the students appreciated their talk listen very carefully and patiently. Vote of thanks proposed by Dr. Avinash Ingole, Dept. of Chemistry. All teaching staff members, CHB teachers were present for this workshop. Refreshment had been served to all the Guests.