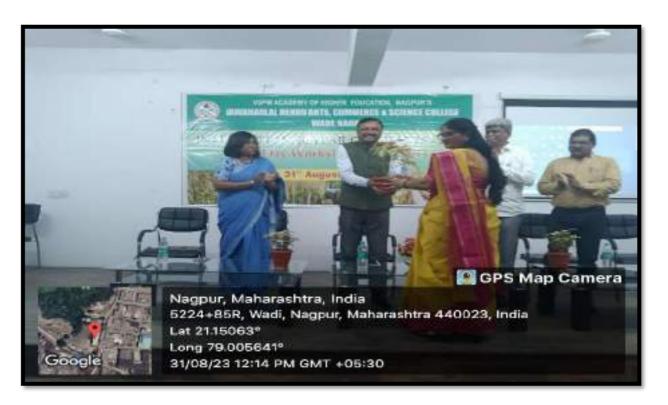

#### Under the **COMPETITIVE EXAM AND CAREER**

**GUIDANCE** Cell one workshop was organized on 12 August 2023, in our Institute. Altogether there were total **75 students** from all the Faculties were participated. The workshop was conducted so well First Lighting of lamp by our Guest speakers, Garlanding the Sarasvati idol by our Guest Speaker, then Welcome of all dignitaries with a sapling President of the Program our College Principal Dr. Sanjay Tekade, IQAC Coordinator Dr. Narendra Gharad . Introduction of the guests and Introductory speech was delivered by Dr. Manisha Bhatkulkar, Convener of the program, Guest Speaker were Shri.Ravi Kinnake, Selected as Industrial Inspector (MPSC 2022 batch). Shri.Nitin Uprikar Competitive exam Mentor. Shri. Ritesh Bawankar Competitive exam Mentor. Prof.Subhash Khakse, Journalist Wadi area also become the part of this workshop he also guided the students about Competitive exams and career after passing the graduate level education, he also told about the opportunities found in various sectors . IQAC Coordinator Dr. Narendra Gharad guided the students in his speech. Presidential speech followed by our Principal Dr. S.S. Tekade, who enlighten the students participants, Stage comparing was done by CHB teacher Mr. Sumit Gurchal and Mrs. Ashwini Shende. All of three guest speakers Interacted with the students and also guided them regarding Competitive Examination and career in various fields such as MPSC, UPSC, BANKING, STAFF SELECTION COMMISSION EXAM etc. They motivated our students by sharing their Experiences with different examples and all the students appreciated their talk listen very carefully and patiently. Vote of thanks proposed by Dr. Avinash Ingole, Dept. of Chemistry. All teaching staff members, CHB teachers were present for this workshop. Refreshment had been served to all the Guests.