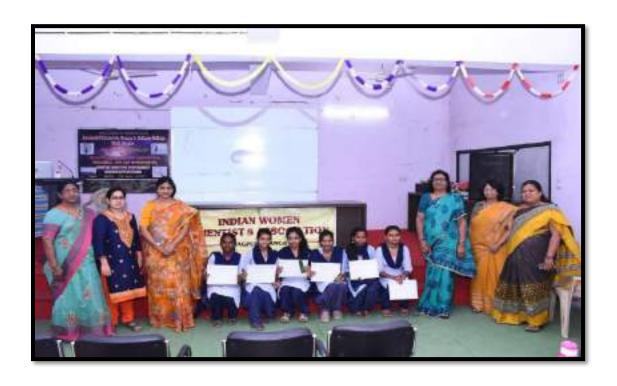

#### Under the **COMPETITIVE EXAM AND CAREER**

**GUIDANCE** Cell one workshop was organized on 12 August 2023, in our Institute. Altogether there were total **75 students** from all the Faculties were participated. The workshop was conducted so well First Lighting of lamp by our Guest speakers, Garlanding the Sarasvati idol by our Guest Speaker, then Welcome of all dignitaries with a sapling President of the Program our College Principal Dr. Sanjay Tekade, IQAC Coordinator Dr. Narendra Gharad . Introduction of the guests and Introductory speech was delivered by Dr. Manisha Bhatkulkar, Convener of the program, Guest Speaker were Shri.Ravi Kinnake, Selected as Industrial Inspector (MPSC 2022 batch). Shri.Nitin Uprikar Competitive exam Mentor. Shri. Ritesh Bawankar Competitive exam Mentor. Prof.Subhash Khakse, Journalist Wadi area also become the part of this workshop he also guided the students about Competitive exams and career after passing the graduate level education, he also told about the opportunities found in various sectors . IQAC Coordinator Dr. Narendra Gharad guided the students in his speech. Presidential speech followed by our Principal Dr. S.S. Tekade, who enlighten the students participants, Stage comparing was done by CHB teacher Mr. Sumit Gurchal and Mrs. Ashwini Shende. All of three guest speakers Interacted with the students and also guided them regarding Competitive Examination and career in various fields such as MPSC, UPSC, BANKING, STAFF SELECTION COMMISSION EXAM etc. They motivated our students by sharing their Experiences with different examples and all the students appreciated their talk listen very carefully and patiently. Vote of thanks proposed by Dr. Avinash Ingole, Dept. of Chemistry. All teaching staff members, CHB teachers were present for this workshop. Refreshment had been served to all the Guests.