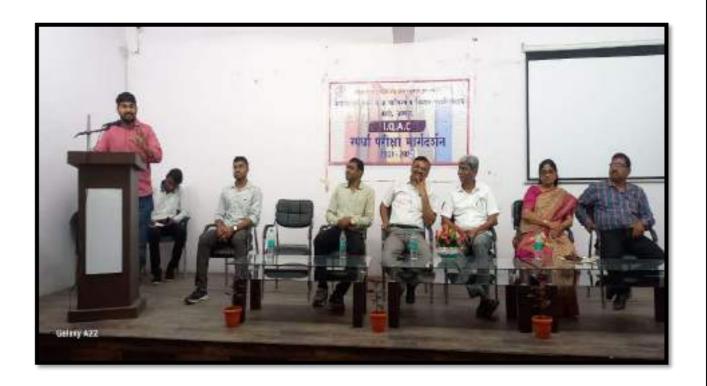

#### Under the **COMPETITIVE EXAM AND CAREER**

**GUIDANCE** Cell one workshop was organized on 12 August 2023, in our Institute. Altogether there were total **75 students** from all the Faculties were participated. The workshop was conducted so well First Lighting of lamp by our Guest speakers, Garlanding the Sarasvati idol by our Guest Speaker, then Welcome of all dignitaries with a sapling President of the Program our College Principal Dr. Sanjay Tekade, IQAC Coordinator Dr. Narendra Gharad . Introduction of the guests and Introductory speech was delivered by Dr. Manisha Bhatkulkar, Convener of the program, Guest Speaker were Shri.Ravi Kinnake, Selected as Industrial Inspector (MPSC 2022 batch). Shri.Nitin Uprikar Competitive exam Mentor. Shri. Ritesh Bawankar Competitive exam Mentor. Prof.Subhash Khakse, Journalist Wadi area also become the part of this workshop he also guided the students about Competitive exams and career after passing the graduate level education, he also told about the opportunities found in various sectors . IQAC Coordinator Dr. Narendra Gharad guided the students in his speech. Presidential speech followed by our Principal Dr. S.S. Tekade, who enlighten the students participants, Stage comparing was done by CHB teacher Mr. Sumit Gurchal and Mrs. Ashwini Shende. All of three guest speakers Interacted with the students and also guided them regarding Competitive Examination and career in various fields such as MPSC, UPSC, BANKING, STAFF SELECTION COMMISSION EXAM etc. They motivated our students by sharing their Experiences with different examples and all the students appreciated their talk listen very carefully and patiently. Vote of thanks proposed by Dr. Avinash Ingole, Dept. of Chemistry. All teaching staff members, CHB teachers were present for this workshop. Refreshment had been served to all the Guests.