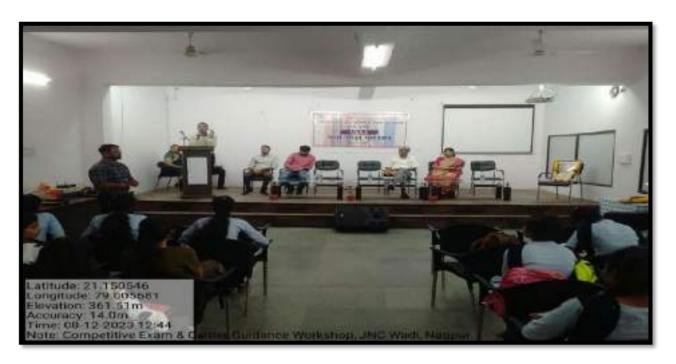

### Annexure-1 Internal Quality Assurance Cell (IQAC): 2023-2024 Report of Event/ Competitive Exam and Career Guidance Workshop

| Name of the Department/ committee | Department of Zoology /Competitive Exam and Career Guidance. |
|-----------------------------------|--------------------------------------------------------------|
| Name of the Coordinator/Convener  | Dr. Manisha Bhatkulkar                                       |
| Title of the Event/ Program       | Competitive Exam and Career Guidance Workshop                |
| Date of the program               | 12 August 2023                                               |

#### Under the **COMPETITIVE EXAM AND CAREER**

**GUIDANCE** Cell one workshop was organized on 12 August 2023, in our Institute. Altogether there were total **75 students** from all the Faculties were participated. The workshop was conducted so well First Lighting of lamp by our Guest speakers, Garlanding the Sarasvati idol by our Guest Speaker, then Welcome of all dignitaries with a sapling President of the Program our College Principal Dr. Sanjay Tekade, IQAC Coordinator Dr. Narendra Gharad . Introduction of the guests and Introductory speech was delivered by Dr. Manisha Bhatkulkar, Convener of the program, Guest Speaker were Shri.Ravi Kinnake, Selected as Industrial Inspector (MPSC 2022 batch). Shri.Nitin Uprikar Competitive exam Mentor. Shri. Ritesh Bawankar Competitive exam Mentor. Prof.Subhash Khakse, Journalist Wadi area also become the part of this workshop he also guided the students about Competitive exams and career after passing the graduate level education, he also told about the opportunities found in various sectors . IQAC Coordinator Dr. Narendra Gharad guided the students in his speech. Presidential speech followed by our Principal Dr. S.S. Tekade, who enlighten the students participants, Stage comparing was done by CHB teacher Mr. Sumit Gurchal and Mrs. Ashwini Shende. All of three guest speakers Interacted with the students and also guided them regarding Competitive Examination and career in various fields such as MPSC, UPSC, BANKING, STAFF SELECTION COMMISSION EXAM etc. They motivated our students by sharing their Experiences with different examples and all the students appreciated their talk listen very carefully and patiently. Vote of thanks proposed by Dr. Avinash Ingole, Dept. of Chemistry. All teaching staff members, CHB teachers were present for this workshop. Refreshment had been served to all the Guests.