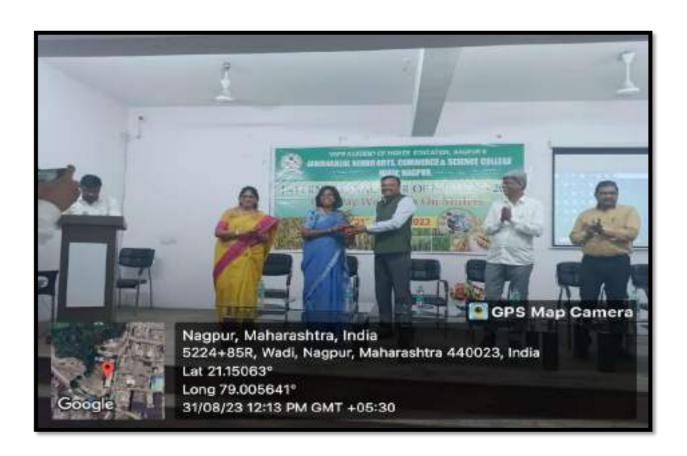

#### Under the **COMPETITIVE EXAM AND CAREER**

**GUIDANCE** Cell one workshop was organized on 12 August 2023, in our Institute. Altogether there were total **75 students** from all the Faculties were participated. The workshop was conducted so well First Lighting of lamp by our Guest speakers, Garlanding the Sarasvati idol by our Guest Speaker, then Welcome of all dignitaries with a sapling President of the Program our College Principal Dr. Sanjay Tekade, IQAC Coordinator Dr. Narendra Gharad . Introduction of the guests and Introductory speech was delivered by Dr. Manisha Bhatkulkar, Convener of the program, Guest Speaker were Shri.Ravi Kinnake, Selected as Industrial Inspector (MPSC 2022 batch). Shri.Nitin Uprikar Competitive exam Mentor. Shri. Ritesh Bawankar Competitive exam Mentor. Prof.Subhash Khakse, Journalist Wadi area also become the part of this workshop he also guided the students about Competitive exams and career after passing the graduate level education, he also told about the opportunities found in various sectors . IQAC Coordinator Dr. Narendra Gharad guided the students in his speech. Presidential speech followed by our Principal Dr. S.S. Tekade, who enlighten the students participants, Stage comparing was done by CHB teacher Mr. Sumit Gurchal and Mrs. Ashwini Shende. All of three guest speakers Interacted with the students and also guided them regarding Competitive Examination and career in various fields such as MPSC, UPSC, BANKING, STAFF SELECTION COMMISSION EXAM etc. They motivated our students by sharing their Experiences with different examples and all the students appreciated their talk listen very carefully and patiently. Vote of thanks proposed by Dr. Avinash Ingole, Dept. of Chemistry. All teaching staff members, CHB teachers were present for this workshop. Refreshment had been served to all the Guests.