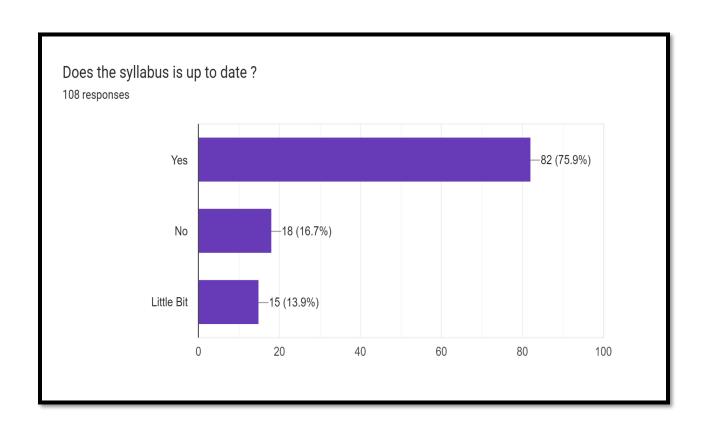

As per the analysis, 56.5 % students rated that the syllabus is easy to study and 20.4 % students said somewhat difficult to understand and 4.6 % students found the syllabus is very difficult. Syllabus is practically useful willingly rated by 83.3 % students. 68.5 % students said that syllabus help to provide employment. 13.9 % students said no for this question. Syllabus is up-to-date said by 75.9 % students. 13.9 % students said that it is little bit up-to-date. Syllabus was developing soft skill rated yes by 76...9 % students. It is not soft skill based said by 13.9 % students.

75.9 % students willingly rated yes for satisfied with the present syllabus and 16.7 % students are not satisfied with current syllabus. According to students opinion syllabus is interesting but somewhat difficult but they equally feel that it should be more practical and job oriented. Students also suggest that examination system should be annual pattern rather than semester.