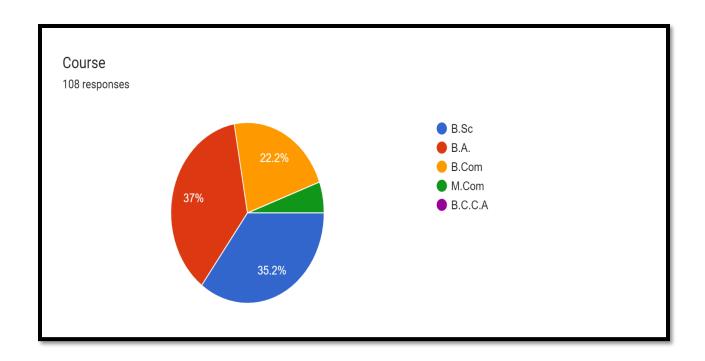

### Student Feedback Analysis for the session 2023-2024

Students of line feedback forms were prepared and filled by the students at the end of the session. In the introductory part of the form, students to give their details about the course opinion related to course opinion related to course opinion related to course content, relevance of the course, sufficient amount of reading material available in the college library and also about the methods of internal assessment. They have to report their answers in the form of six grade scale from easy to very difficult about syllabus. In the student's feedback analysis 2023-24,total 108 students from the college filled the student feedback form.

As per the analysis, 56.5 % students rated that the syllabus is easy to study and 20.4 % students said somewhat difficult to understand and 4.6 % students found the syllabus is very difficult. Syllabus is practically useful willingly rated by 83.3 % students. 68.5 % students said that syllabus help to provide employment. 13.9 % students said no for this question. Syllabus is up-to-date said by 75.9 % students. 13.9 % students said that it is little bit up-to-date. Syllabus was developing soft skill rated yes by 76...9 % students. It is not soft skill based said by 13.9 % students.