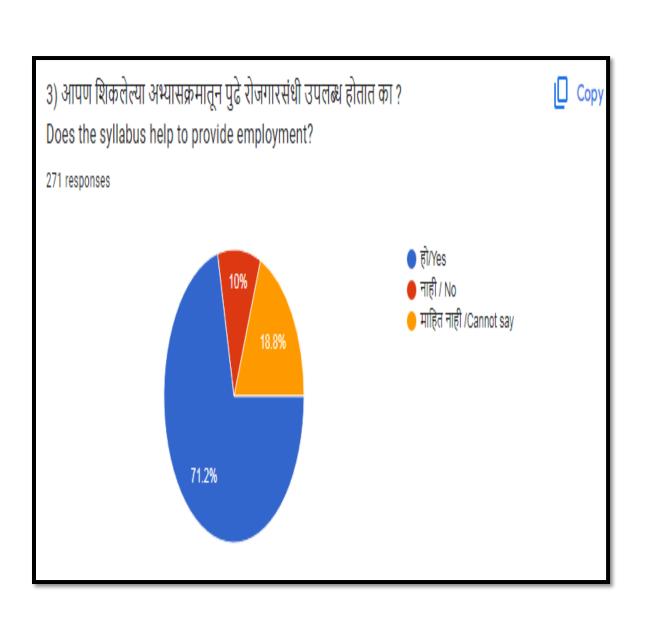

## B.A, B.Com, and B.Sc.

| Sr.No. | Questions                                                   | Easy               | Somewhat<br>Difficult     | Difficult                  | Very Difficult          |
|--------|-------------------------------------------------------------|--------------------|---------------------------|----------------------------|-------------------------|
| 1.     | How is the syllabus to understand and to study?             | <b>Easy</b> 56.5 % | Somewhat difficult 20.4 % | Difficult<br>20.4 %        | Very Difficult<br>4.6 % |
| 2.     | Is the Syllabus Practically useful?                         | <b>Yes</b> 83.3 %  | <b>No</b> 8.3%            | Little Bit<br>9.4 %        |                         |
| 3.     | Does the syllabus help to provide employment?               | Yes 68.5 %         | No<br>13.9 %              | Cannot say                 |                         |
| 4.     | Is the syllabus up to date?                                 | <b>Yes</b> 75.9 %  | <b>No</b><br>16.7 %       | <b>Little Bit</b> 13. 9 %  |                         |
| 5.     | Whether the Syllabus was helpful for developing soft skill? | <b>Yes</b> 76.9 %  | <b>No</b><br>13.9 %       | Little Bit<br>13.9%        |                         |
| 6.     | Are you satisfied about syllabus?                           | <b>Yes</b> 75.9 %  | <b>No</b><br>16.7 %       | <b>Little Bit</b><br>11.1% |                         |

As per the analysis, 56.5 % students rated that the syllabus is easy to study and 20.4 % students said somewhat difficult to understand and 4.6 % students found the syllabus is very difficult. Syllabus is practically useful willingly rated by 83.3 % students. 68.5 % students said that syllabus help to provide employment. 13.9 % students said no for this question. Syllabus is up-to-date said by 75.9 % students. 13.9 % students said that it is little bit up-to-date. Syllabus was developing soft skill rated yes by 76...9 % students. It is not soft skill based said by 13.9 % students.