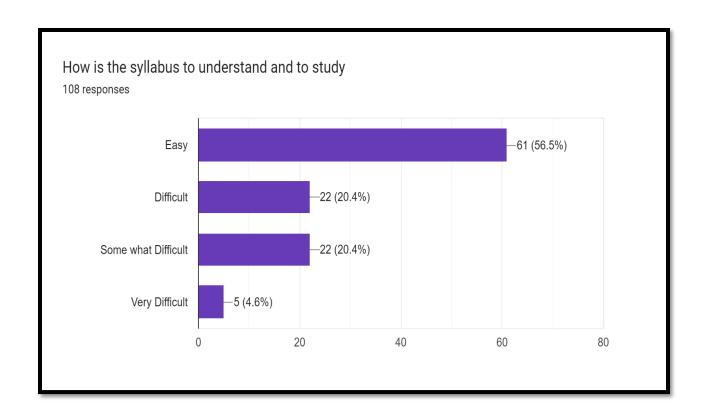

As per the analysis, 56.5 % students rated that the syllabus is easy to study and 20.4 % students said somewhat difficult to understand and 4.6 % students found the syllabus is very difficult. Syllabus is practically useful willingly rated by 83.3 % students. 68.5 % students said that syllabus help to provide employment. 13.9 % students said no for this question. Syllabus is up-to-date said by 75.9 % students. 13.9 % students said that it is little bit up-to-date. Syllabus was developing soft skill rated yes by 76...9 % students. It is not soft skill based said by 13.9 % students.