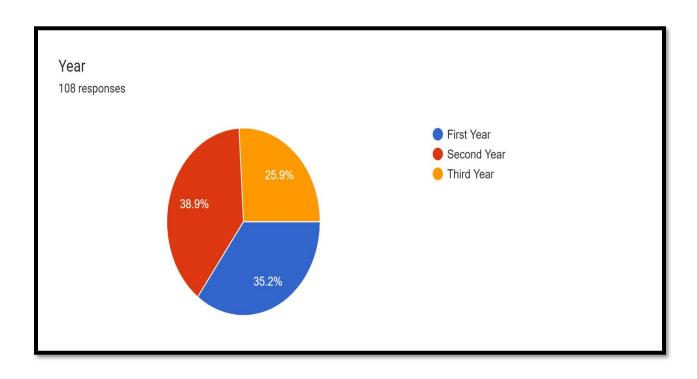

### Student Feedback Analysis for the session 2023-2024

Students of line feedback forms were prepared and filled by the students at the end of the session. In the introductory part of the form, students to give their details about the course opinion related to course opinion related to course opinion related to course content, relevance of the course, sufficient amount of reading material available in the college library and also about the methods of internal assessment. They have to report their answers in the form of six grade scale from easy to very difficult about syllabus. In the student's feedback analysis 2023-24,total 108 students from the college filled the student feedback form.