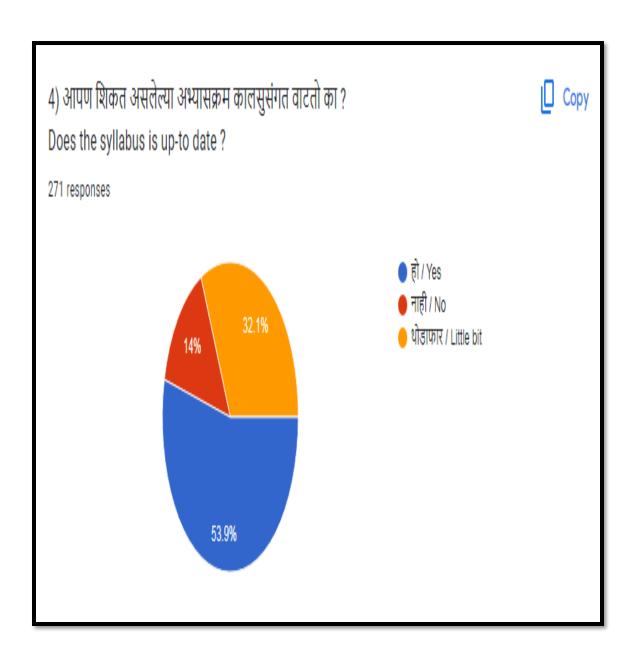

## B.A, B.Com, and B.Sc.

| Sr.No. | Questions                                                   | Easy               | Somewhat<br>Difficult     | Difficult                  | Very Difficult          |
|--------|-------------------------------------------------------------|--------------------|---------------------------|----------------------------|-------------------------|
| 1.     | How is the syllabus to understand and to study?             | <b>Easy</b> 56.5 % | Somewhat difficult 20.4 % | Difficult<br>20.4 %        | Very Difficult<br>4.6 % |
| 2.     | Is the Syllabus Practically useful?                         | <b>Yes</b> 83.3 %  | <b>No</b> 8.3%            | Little Bit<br>9.4 %        |                         |
| 3.     | Does the syllabus help to provide employment?               | Yes 68.5 %         | No<br>13.9 %              | Cannot say                 |                         |
| 4.     | Is the syllabus up to date?                                 | <b>Yes</b> 75.9 %  | <b>No</b><br>16.7 %       | <b>Little Bit</b> 13. 9 %  |                         |
| 5.     | Whether the Syllabus was helpful for developing soft skill? | <b>Yes</b> 76.9 %  | <b>No</b><br>13.9 %       | Little Bit<br>13.9%        |                         |
| 6.     | Are you satisfied about syllabus?                           | <b>Yes</b> 75.9 %  | <b>No</b><br>16.7 %       | <b>Little Bit</b><br>11.1% |                         |

As per the analysis, 56.5 % students rated that the syllabus is easy to study and 20.4 % students said somewhat difficult to understand and 4.6 % students found the syllabus is very difficult. Syllabus is practically useful willingly rated by 83.3 % students. 68.5 % students said that syllabus help to provide employment. 13.9 % students said no for this question. Syllabus is up-to-date said by 75.9 % students. 13.9 % students said that it is little bit up-to-date. Syllabus was developing soft skill rated yes by 76...9 % students. It is not soft skill based said by 13.9 % students.

75.9 % students willingly rated yes for satisfied with the present syllabus and 16.7 % students are not satisfied with current syllabus. According to students opinion syllabus is interesting but somewhat difficult but they equally feel that it should be more practical and job oriented. Students also suggest that examination system should be annual pattern rather than semester.