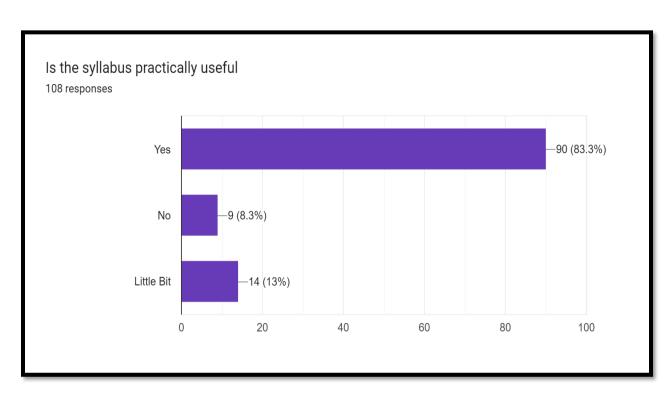

As per the analysis, 56.5 % students rated that the syllabus is easy to study and 20.4 % students said somewhat difficult to understand and 4.6 % students found the syllabus is very difficult. Syllabus is practically useful willingly rated by 83.3 % students. 68.5 % students said that syllabus help to provide employment. 13.9 % students said no for this question. Syllabus is up-to-date said by 75.9 % students. 13.9 % students said that it is little bit up-to-date. Syllabus was developing soft skill rated yes by 76...9 % students. It is not soft skill based said by 13.9 % students.