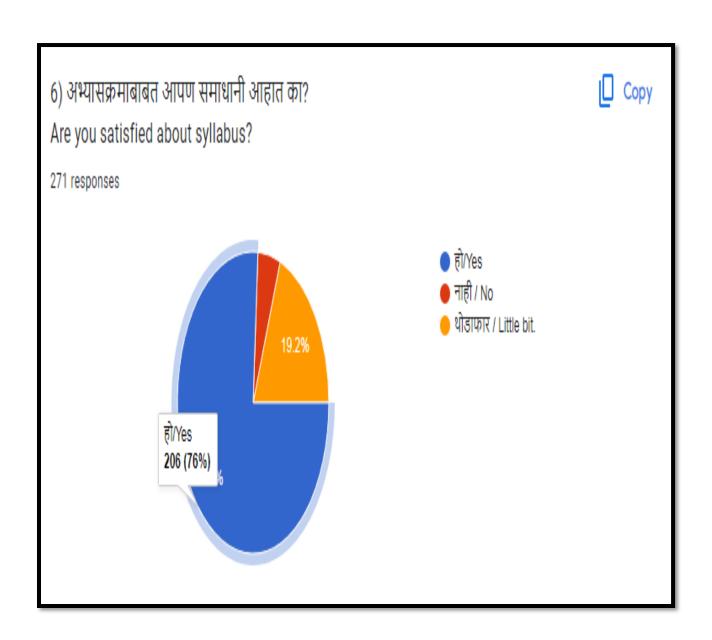

## B.A, B.Com, and B.Sc.

| Sr.No. | Questions                                                   | Easy               | Somewhat<br>Difficult     | Difficult                  | Very Difficult          |
|--------|-------------------------------------------------------------|--------------------|---------------------------|----------------------------|-------------------------|
| 1.     | How is the syllabus to understand and to study?             | <b>Easy</b> 56.5 % | Somewhat difficult 20.4 % | Difficult<br>20.4 %        | Very Difficult<br>4.6 % |
| 2.     | Is the Syllabus Practically useful?                         | <b>Yes</b> 83.3 %  | <b>No</b> 8.3%            | Little Bit<br>9.4 %        |                         |
| 3.     | Does the syllabus help to provide employment?               | Yes 68.5 %         | No<br>13.9 %              | Cannot say                 |                         |
| 4.     | Is the syllabus up to date?                                 | <b>Yes</b> 75.9 %  | <b>No</b><br>16.7 %       | <b>Little Bit</b> 13. 9 %  |                         |
| 5.     | Whether the Syllabus was helpful for developing soft skill? | <b>Yes</b> 76.9 %  | <b>No</b><br>13.9 %       | Little Bit<br>13.9%        |                         |
| 6.     | Are you satisfied about syllabus?                           | <b>Yes</b> 75.9 %  | <b>No</b><br>16.7 %       | <b>Little Bit</b><br>11.1% |                         |

As per the analysis, 56.5 % students rated that the syllabus is easy to study and 20.4 % students said somewhat difficult to understand and 4.6 % students found the syllabus is very difficult. Syllabus is practically useful willingly rated by 83.3 % students. 68.5 % students said that syllabus help to provide employment. 13.9 % students said no for this question. Syllabus is up-to-date said by 75.9 % students. 13.9 % students said that it is little bit up-to-date. Syllabus was developing soft skill rated yes by 76...9 % students. It is not soft skill based said by 13.9 % students.

75.9 % students willingly rated yes for satisfied with the present syllabus and 16.7 % students are not satisfied with current syllabus. According to students opinion syllabus is interesting but somewhat difficult but they equally feel that it should be more practical and job oriented. Students also suggest that examination system should be annual pattern rather than semester.