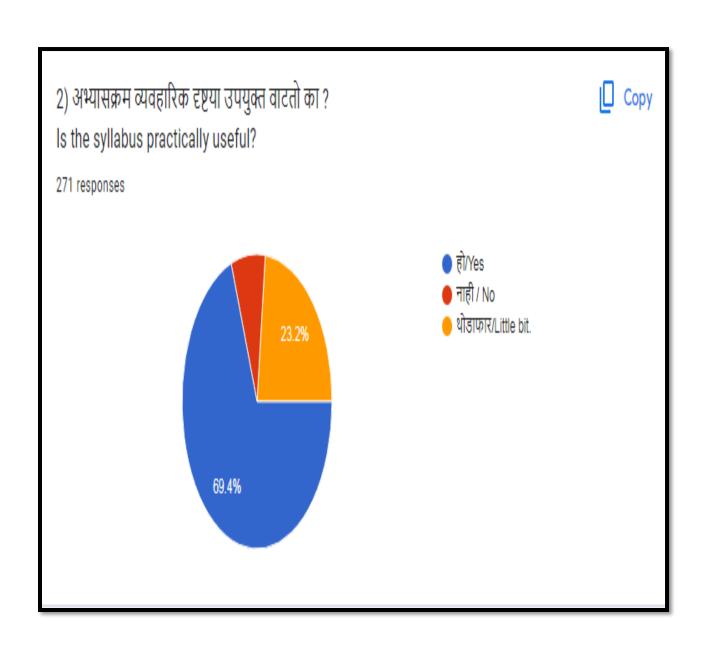

## B.A, B.Com, and B.Sc.

| Sr.No. | Questions                                                   | Easy               | Somewhat<br>Difficult     | Difficult                  | Very Difficult          |
|--------|-------------------------------------------------------------|--------------------|---------------------------|----------------------------|-------------------------|
| 1.     | How is the syllabus to understand and to study?             | <b>Easy</b> 56.5 % | Somewhat difficult 20.4 % | Difficult<br>20.4 %        | Very Difficult<br>4.6 % |
| 2.     | Is the Syllabus Practically useful?                         | <b>Yes</b> 83.3 %  | <b>No</b> 8.3%            | Little Bit<br>9.4 %        |                         |
| 3.     | Does the syllabus help to provide employment?               | Yes 68.5 %         | No<br>13.9 %              | Cannot say                 |                         |
| 4.     | Is the syllabus up to date?                                 | <b>Yes</b> 75.9 %  | <b>No</b><br>16.7 %       | <b>Little Bit</b> 13. 9 %  |                         |
| 5.     | Whether the Syllabus was helpful for developing soft skill? | <b>Yes</b> 76.9 %  | <b>No</b><br>13.9 %       | Little Bit<br>13.9%        |                         |
| 6.     | Are you satisfied about syllabus?                           | <b>Yes</b> 75.9 %  | <b>No</b><br>16.7 %       | <b>Little Bit</b><br>11.1% |                         |

As per the analysis, 56.5 % students rated that the syllabus is easy to study and 20.4 % students said somewhat difficult to understand and 4.6 % students found the syllabus is very difficult. Syllabus is practically useful willingly rated by 83.3 % students. 68.5 % students said that syllabus help to provide employment. 13.9 % students said no for this question. Syllabus is up-to-date said by 75.9 % students. 13.9 % students said that it is little bit up-to-date. Syllabus was developing soft skill rated yes by 76...9 % students. It is not soft skill based said by 13.9 % students.