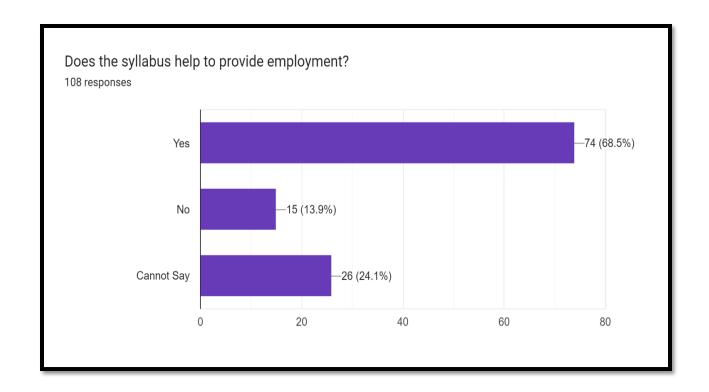

As per the analysis, 56.5 % students rated that the syllabus is easy to study and 20.4 % students said somewhat difficult to understand and 4.6 % students found the syllabus is very difficult. Syllabus is practically useful willingly rated by 83.3 % students. 68.5 % students said that syllabus help to provide employment. 13.9 % students said no for this question. Syllabus is up-to-date said by 75.9 % students. 13.9 % students said that it is little bit up-to-date. Syllabus was developing soft skill rated yes by 76...9 % students. It is not soft skill based said by 13.9 % students.