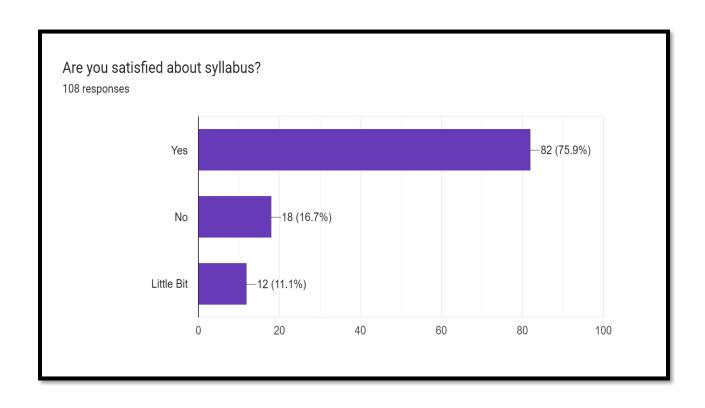

75.9 % students willingly rated yes for satisfied with the present syllabus and 16.7 % students are not satisfied with current syllabus. According to students opinion syllabus is interesting but somewhat difficult but they equally feel that it should be more practical and job oriented. Students also suggest that examination system should be annual pattern rather than semester.