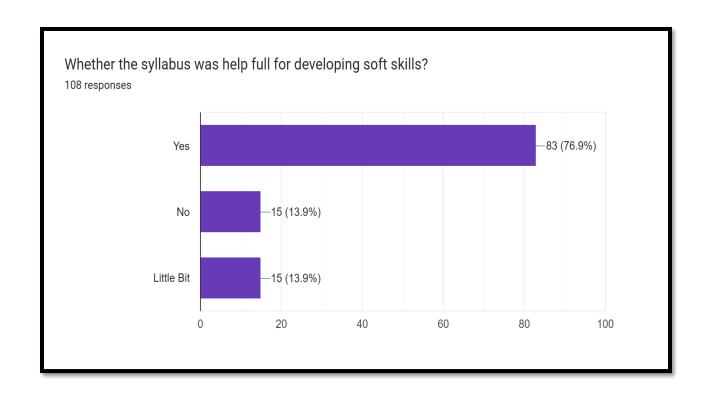

As per the analysis, 56.5 % students rated that the syllabus is easy to study and 20.4 % students said somewhat difficult to understand and 4.6 % students found the syllabus is very difficult. Syllabus is practically useful willingly rated by 83.3 % students. 68.5 % students said that syllabus help to provide employment. 13.9 % students said no for this question. Syllabus is up-to-date said by 75.9 % students. 13.9 % students said that it is little bit up-to-date. Syllabus was developing soft skill rated yes by 76...9 % students. It is not soft skill based said by 13.9 % students.