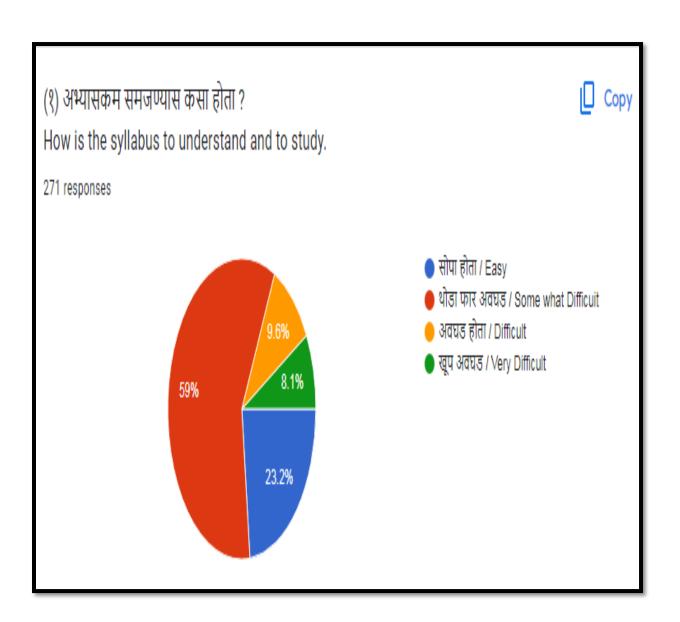

## B.A, B.Com, and B.Sc.

| Sr.No. | Questions                                                   | Easy               | Somewhat<br>Difficult     | Difficult                  | Very Difficult          |
|--------|-------------------------------------------------------------|--------------------|---------------------------|----------------------------|-------------------------|
| 1.     | How is the syllabus to understand and to study?             | <b>Easy</b> 56.5 % | Somewhat difficult 20.4 % | Difficult<br>20.4 %        | Very Difficult<br>4.6 % |
| 2.     | Is the Syllabus Practically useful?                         | <b>Yes</b> 83.3 %  | <b>No</b> 8.3%            | Little Bit<br>9.4 %        |                         |
| 3.     | Does the syllabus help to provide employment?               | Yes 68.5 %         | No<br>13.9 %              | Cannot say                 |                         |
| 4.     | Is the syllabus up to date?                                 | <b>Yes</b> 75.9 %  | <b>No</b><br>16.7 %       | <b>Little Bit</b> 13. 9 %  |                         |
| 5.     | Whether the Syllabus was helpful for developing soft skill? | <b>Yes</b> 76.9 %  | <b>No</b><br>13.9 %       | Little Bit<br>13.9%        |                         |
| 6.     | Are you satisfied about syllabus?                           | <b>Yes</b> 75.9 %  | <b>No</b><br>16.7 %       | <b>Little Bit</b><br>11.1% |                         |

### Student Feedback Analysis for the session 2023-2024

Students of line feedback forms were prepared and filled by the students at the end of the session. In the introductory part of the form, students to give their details about the course opinion related to course opinion related to course opinion related to course content, relevance of the course, sufficient amount of reading material available in the college library and also about the methods of internal assessment. They have to report their answers in the form of six grade scale from easy to very difficult about syllabus. In the student's feedback analysis 2023-24,total 108 students from the college filled the student feedback form.

As per the analysis, 56.5 % students rated that the syllabus is easy to study and 20.4 % students said somewhat difficult to understand and 4.6 % students found the syllabus is very difficult. Syllabus is practically useful willingly rated by 83.3 % students. 68.5 % students said that syllabus help to provide employment. 13.9 % students said no for this question. Syllabus is up-to-date said by 75.9 % students. 13.9 % students said that it is little bit up-to-date. Syllabus was developing soft skill rated yes by 76...9 % students. It is not soft skill based said by 13.9 % students.

75.9 % students willingly rated yes for satisfied with the present syllabus and 16.7 % students are not satisfied with current syllabus. According to students opinion syllabus is interesting but somewhat difficult but they equally feel that it should be more practical and job oriented. Students also suggest that examination system should be annual pattern rather than semester.