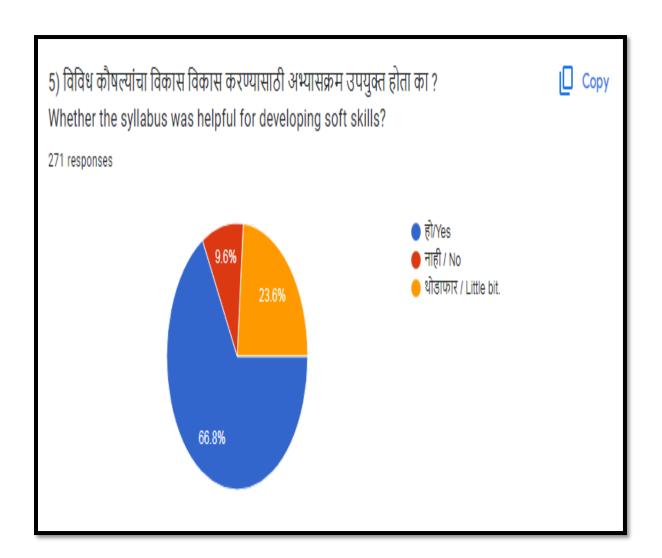

## B.A, B.Com, and B.Sc.

| Sr.No. | Questions                                                   | Easy               | Somewhat<br>Difficult     | Difficult                  | Very Difficult          |
|--------|-------------------------------------------------------------|--------------------|---------------------------|----------------------------|-------------------------|
| 1.     | How is the syllabus to understand and to study?             | <b>Easy</b> 56.5 % | Somewhat difficult 20.4 % | Difficult<br>20.4 %        | Very Difficult<br>4.6 % |
| 2.     | Is the Syllabus Practically useful?                         | <b>Yes</b> 83.3 %  | <b>No</b> 8.3%            | Little Bit<br>9.4 %        |                         |
| 3.     | Does the syllabus help to provide employment?               | Yes 68.5 %         | No<br>13.9 %              | Cannot say                 |                         |
| 4.     | Is the syllabus up to date?                                 | <b>Yes</b> 75.9 %  | <b>No</b><br>16.7 %       | <b>Little Bit</b> 13. 9 %  |                         |
| 5.     | Whether the Syllabus was helpful for developing soft skill? | <b>Yes</b> 76.9 %  | <b>No</b><br>13.9 %       | Little Bit<br>13.9%        |                         |
| 6.     | Are you satisfied about syllabus?                           | <b>Yes</b> 75.9 %  | <b>No</b><br>16.7 %       | <b>Little Bit</b><br>11.1% |                         |

As per the analysis, 56.5 % students rated that the syllabus is easy to study and 20.4 % students said somewhat difficult to understand and 4.6 % students found the syllabus is very difficult. Syllabus is practically useful willingly rated by 83.3 % students. 68.5 % students said that syllabus help to provide employment. 13.9 % students said no for this question. Syllabus is up-to-date said by 75.9 % students. 13.9 % students said that it is little bit up-to-date. Syllabus was developing soft skill rated yes by 76...9 % students. It is not soft skill based said by 13.9 % students.