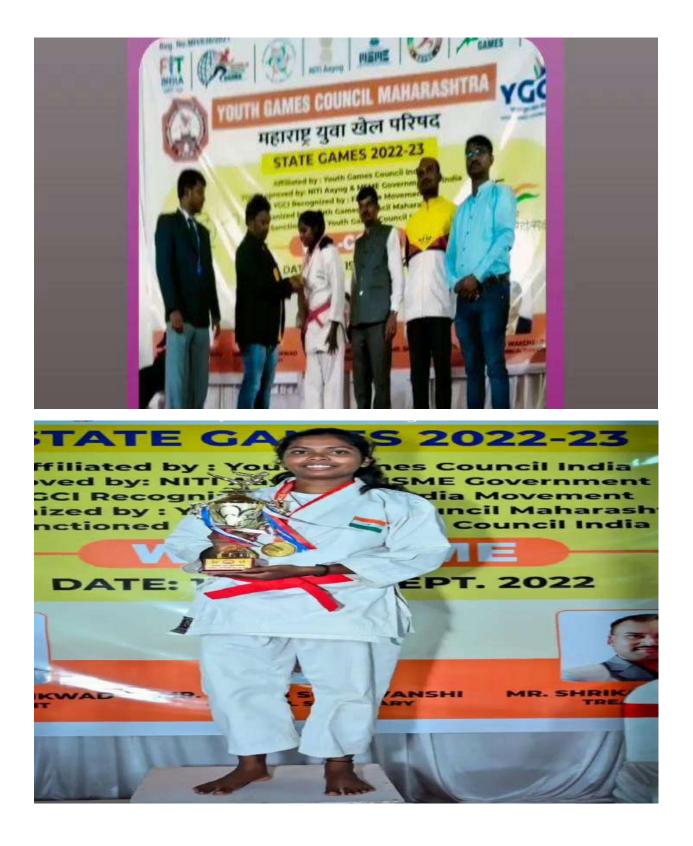

# SPORTS ACHIEVEMENTS

Jawaharlal Nehru Arts, Commerce and Science

College, Wadi, Nagpur- 440023 (M.S.)

(Affiliated to RTM Nagpur University, Nagpur)

Website: www.jncwadi.ac.in

E-mail: jnc.wadi@rediffmail.com

## **Report of Events/Sport Achievements**

| Name of the Department/<br>committee | Department of Physical Education & Sports |
|--------------------------------------|-------------------------------------------|
| Name of the Coordinator/Convener     | Dr. Sarang Khadse                         |
| Title of the Event/ Programme        | Sport Achievements                        |
| Date of the Programme                | Session 2023-24                           |

| Sr.<br>No. | Name of the<br>Event | Report                                                                                                                        |
|------------|----------------------|-------------------------------------------------------------------------------------------------------------------------------|
| 1          | Sports               | 1. Mr. Krushna Mohod represented at All India Shooting Competetion<br>RTM Nagpur University, in Nagpur men's (shooting).      |
|            | Achievements         | 2. Mr. Kunal Charde represented at All India Wood Ball RTM Nagpur<br>University, in Nagpur men's (Wood Ball).                 |
|            |                      | 3. Mr. Abhijeet Gondole selected as a stand bye at All India Wood Ball<br>RTM Nagpur University, in Nagpur men's (Wood Ball). |
|            |                      | 4. Ku. Sheetal Jadhav represented at All India Wood Ball RTM Nagpur University, in Nagpur men's (Wood Ball).                  |
|            |                      | 5. Ku. Bubbly Ingole represented at All India Wood Ball RTM Nagpur University, in Nagpur men's (Wood Ball).                   |
|            |                      | 6. Mr. Kunal Ingle represented at All India Tug of War RTM Nagpur<br>University, in Nagpur men's (Tug Of War)                 |
|            |                      | 7. Ku. Shruti Narad represented at All India Tug of War RTM Nagpur<br>University, in Nagpur women's (Tug Of War)              |
| 2          | Outcome              | <ul> <li>It motivates students and drives them to put forth their best effort.</li> </ul>                                     |
|            |                      | <ul> <li>Helps in understanding the concept.</li> </ul>                                                                       |
|            |                      | ✤ Get Good Learning and Exposure                                                                                              |
|            |                      | <ul> <li>Helps in picking the career. Importance of early preparation</li> </ul>                                              |