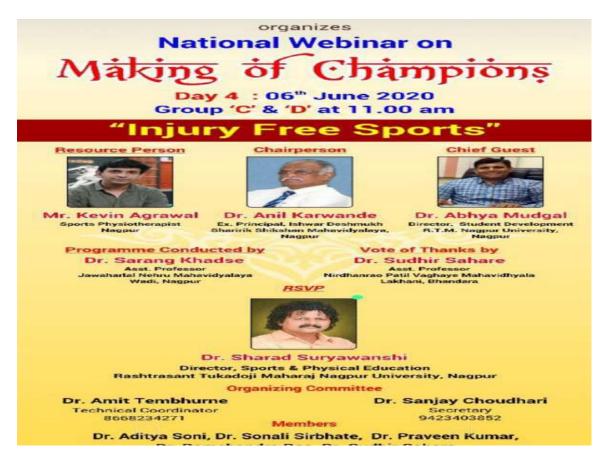

vid-19, Inter University matches were not conducted. Online sessions were conducted for players and conducted online workshops on Cricket. |  |
| 2         | Outcome               | It motivates students and drives them to put forth their best effort                                                                                |  |
|           |                       | <ul> <li>Helps in understanding self-defence.</li> <li>Helps to handle any kind of critical situation.</li> </ul>                                   |  |
|           |                       | <ul> <li>Improve physically and mentally to become strong.</li> </ul>                                                                               |  |

Quiasuf

Convener Dr. Sarang S. Khadse

Specede

Dr. Sanjay. S. Tekade Principal



## Players told to give importance to warmup, cooldown exercises

LOKMAT NEWS NETWORK NAGPUR, JUNE 1

While doing their regular practice and during the competition also the play-ers should give much importance to war up and cooldown exercises with a view to enhance their per-formance, said noted phys-iotherapist Dr Kevin Agrawal. He was speaking during national-level webinar organised by the Department of Sports and Physical Education of RTM Nagpur University on

RTM Nagpur University on Monday. Dr Agrawal asked the coaches not to compel the players to do same warm up and cooldown exercises to each sportspersons. Instead of that they should of the importance to the

Instead of that they should give the importance to the position of individual play-er in the particular game. Dr Agrawal sa