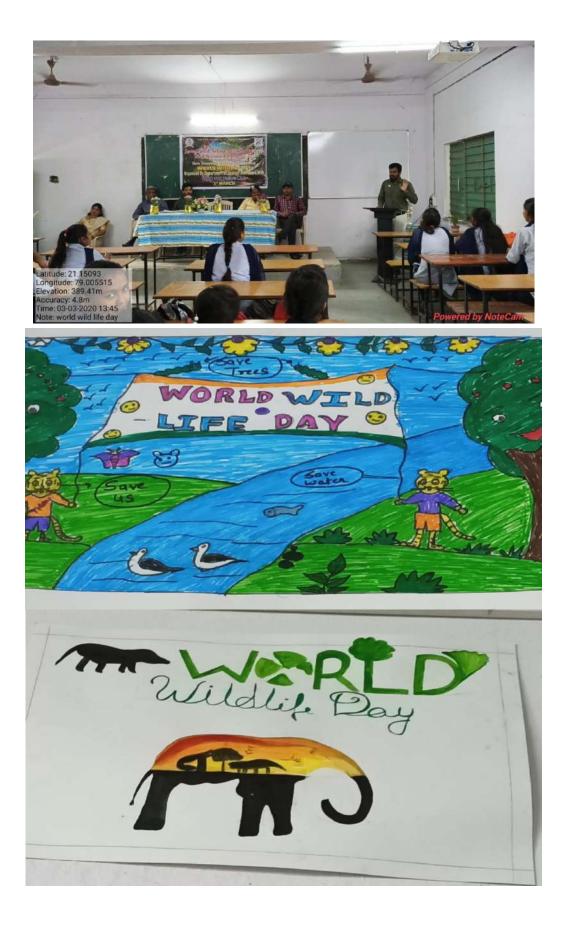

occasion of wildlife day there was one competition organized by Zoology department named as Poster competition. In this competition Participants have to draw posters on theme of forests related picture by using Color paint and oil paints so students had actively take part in poster Competition there were total 22 students who had grace the competition by taking actively participation. After the competition there was 2 speeches delivered by guests and finally winners were announced and certificate of Participation has been given to every participant by the hands of Guest. **Result/ Outcome: -** 1) Students had learned importance of environmental cleanliness and Importance of forests.

2) They get aware of all the essential topics of the Environment as well as Forest region. **PHOTOS:-**









Blanisha

Dr. Manish Bhatkulkar Convener Dr. J. B. Dostulwar Jawaharlal Nehru Arts, Comro. & Science College Wadi, Nagpur

Convenor (IQAC) JN. Arts, Comm. & Sci. College Wadi, Nagpur



Principal Jawaharlal Nehru Arts, Comm. & Sci. College, WadiNagpur