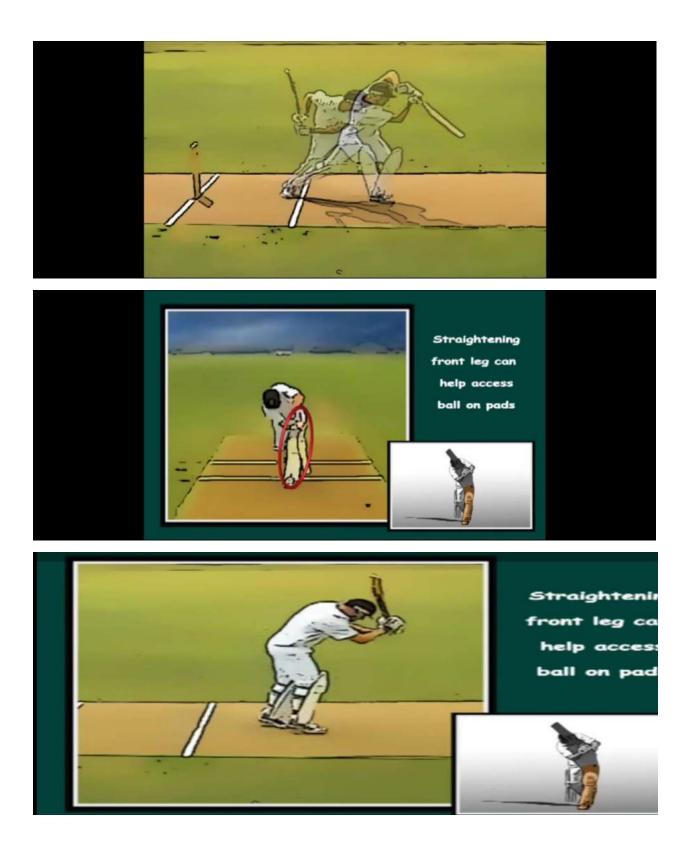

session. Dr Sarang Khadse of Jawaharlal Nehru Mahavidyalaya Wadi conn-ducted the proceedings while Dr Sudhir Sahare proposed a vote of thanks. Meanwhile on Tuesday, dietician Dr Meghna Kumre will speak on Increase yout performance throw dief. Former princi-pal of Ishwar Deshmukh College of Physical Education Dr Anil Karwande will preside over the session. Dr Sanjay Choudhary of SB City College will conduct the session. The concluding function will be held immediately after the session. Member of board of physical ecuca-tion Dr Vishakha Joshi will be the chief guest on the occasion. Dr Vikram Marwah will express his thoughts from California. Former international players bhavna Bhotmange, Dr Madhvi

players bhavna Bhotmange, Dr Madhvi Mardikar and others will also speak on the occasion.







Jawaharlal Nehru Arts, Commerce and Science College, Wadi, Nagpur- 440023 (M.S.)



(Affiliated to RTM Nagpur University, Nagpur)

Website: www.jncwadi.ac.in

E-mail: jnc.wadi@rediffmail.com

Phone: (07104) 220963

## Internal Quality Assurance Cell (IQAC): 2019-20

## **Report of Events/Sport Achievements**

| Name of the Department/<br>committee | Department of Physical Education & Sports |
|--------------------------------------|-------------------------------------------|
| Name of the Coordinator/Convener     | Dr. Sarang Khadse                         |
| Title of the Event/ Programme        | Sports Achievements                       |
| Date of the Programme                | Session 2019-20                           |
| ↔ Objectives/Aim                     |