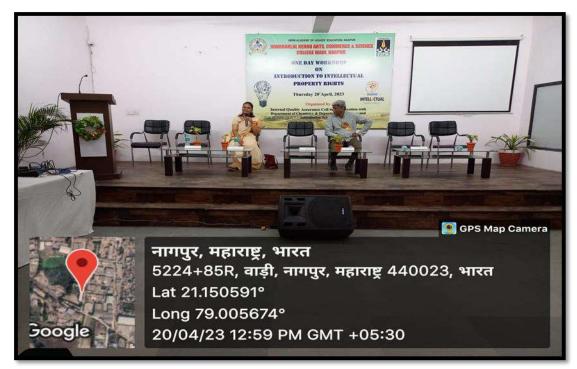

Resource Person Dr Ashwini Paradkar answering the quarries of the participants. Dr N. V. Gharad, chairperson of technical session.

## **Valedictory Function**

Honourable Secretary Shri Yuvraj Chalkhor, Principal Dr. Sanjay Tekade, Dr. Ashwini Paradkar, IQAC Convener Dr. Gharad and Convener of the Workshop Dr. Kongre were present for the valedictory function.