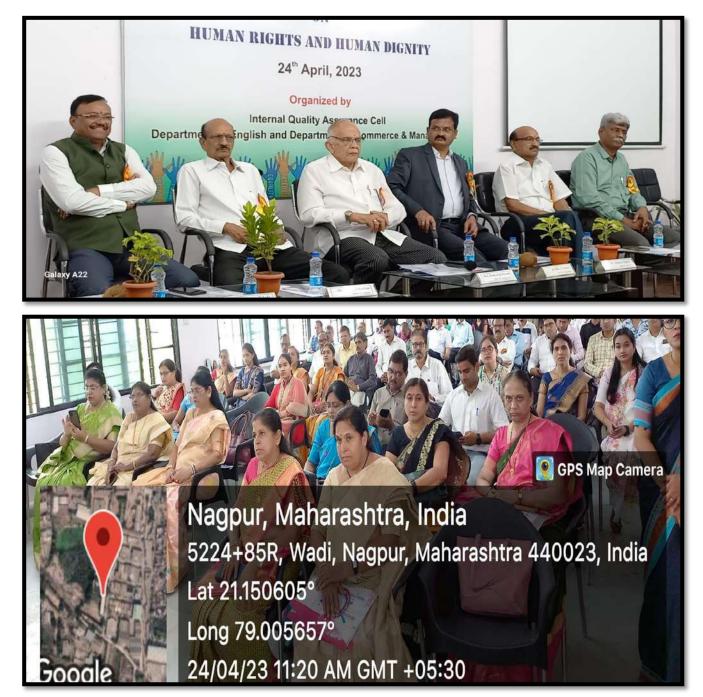

#### ONE DAY NATIONAL SEMINAR ON HUMAN RIGHTS AND HUMAN DIGNITY

MONDAY, APRIL 24, 2023

## **Seminar Summary Report**

Organized by

Internal Quality Assurance Cell Department of English Department of Commerce

## Welcoming the Hon'ble Guests

Chairperson of the seminar Hon'ble Shri Ranjeetbabu Deshmukh President, VSPM Academy of Higher Education Nagpur, was welcomed by the Principal Dr Sanjay Tekade with a shawl, Shreefal and sapling.

Inaugurator of the seminar Hon'ble Dr Raju E. Hiwse Registrar, RTMNU, Nagpur, was welcomed by Shri Ranjeetbabu Deshmukh with a shawl, Shreefal and sapling.

Guest of Honour Hon'ble Shri Yuvraj Chalkhor Secretary, VSPM Academy of Higher Education Nagpur was welcomed Dr Leena Phate. by HRHD with Convener. shawl. a Shreefal and sapling.

Keynote Speaker Dr Ashok G. Pawde Dean/Director, School of Law, G. H. Raisoni University Saikheda, Chhindwada, (M.P.) was welcomed by Shri Yuvraj Chalkhor with a shawl, Shreefal and sapling.

C GPS Map Camera Nagpur, Maharashtra, India 5224+85R, Wadi, Nagpur, Maharashtra 440023, India Lat 21.150605° Long 79.005657° 24/04/23 11:20 AM GMT +05:30