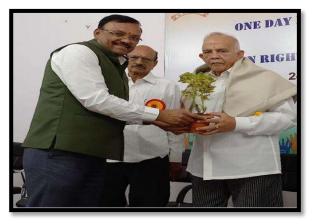

## Welcoming the Hon'ble Guests

Chairperson of the seminar Hon'ble Shri Ranjeetbabu Deshmukh President, VSPM Academy of Higher Education Nagpur, was welcomed by the Principal Dr Sanjay Tekade with a shawl, Shreefal and sapling.

Inaugurator of the seminar Hon'ble Dr Raju E. Hiwse Registrar, RTMNU, Nagpur, was welcomed by Shri Ranjeetbabu Deshmukh with a shawl, Shreefal and sapling.

Guest of Honour Hon'ble Shri Yuvraj Chalkhor Secretary, VSPM Academy of Higher Education Nagpur was welcomed Dr Leena Phate. by HRHD with Convener. shawl. a Shreefal and sapling.

Keynote Speaker Dr Ashok G. Pawde Dean/Director, School of Law, G. H. Raisoni University Saikheda, Chhindwada, (M.P.) was welcomed by Shri Yuvraj Chalkhor with a shawl, Shreefal and sapling.