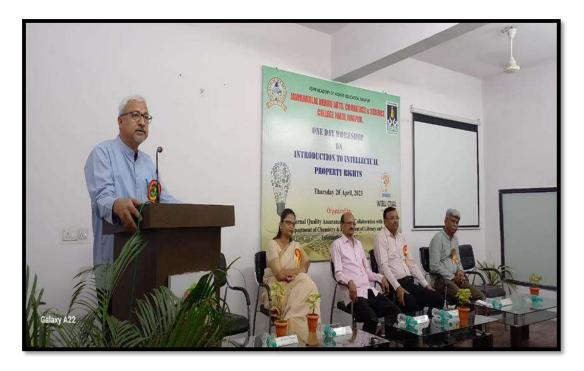

## One Day Workshop On Introduction to Intellectual Property Rights

Thursday, 20 April, 2023

## One Day Workshop On Introduction to Intellectual Property Rights

Thursday, 20 April, 2023

Lighting of the lamp by Shri Yuvraj Chalkhor, Secretary, VSPM Academy of Higher Education, Dr Ashwini Paradkar, Resource Person, SFS College, Nagpur, and Dr Sanjay Tekade, Principal J. N. College Wadi, Nagpur Introductory remarks by Dr Nitin Kongre, convener of the Workshop on Introduction to Intellectual Property Rights