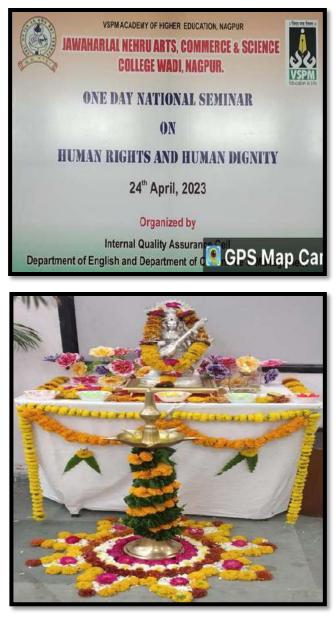

#### ONE DAY NATIONAL SEMINAR ON HUMAN RIGHTS AND HUMAN DIGNITY

MONDAY, APRIL 24, 2023

## **Seminar Summary Report**

Organized by

Internal Quality Assurance Cell Department of English Department of Commerce

#### Welcoming and Inaugural Ceremony

The National Seminar started with Welcoming and Opening Ceremony at college auditorium. This special occasion initiated with the prayer and the welcome song. The esteemed guests lighted the traditional lamp to mark the inauguration of the seminar.