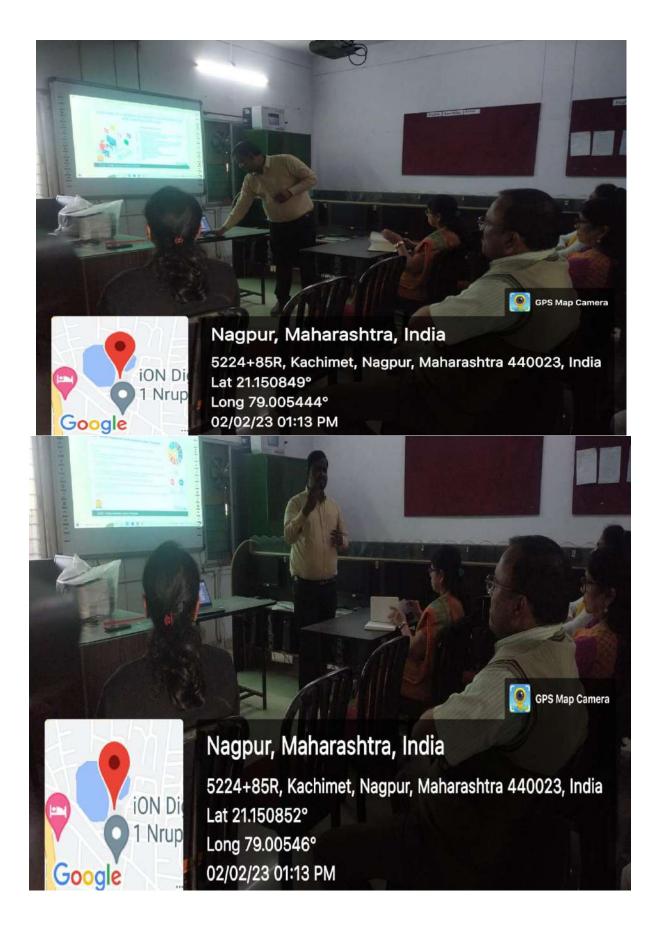

#### Internal Quality Assurance Cell 2022-2023 Faculty Development Programme on the use of Interactive Board

| Name of the Department/<br>committee | IQAC                                |
|--------------------------------------|-------------------------------------|
| Name of the Coordinator              | Dr. N. V. Gharad                    |
| Title of the Event/ Programme        | FDP on the use of Interactive Board |
| Date of the Programme                | February 2, 2023                    |

#### **Objective of the event/Programme:**

- Acquire Proficiency in Smart Board Essentials: Develop confidence in utilizing both the hardware and software, adeptly navigating menus, and effectively employing key features.
- Design Interactive Lessons: Create compelling presentations, seamlessly integrate multimedia resources, and embed assessments for a cohesive learning experience.
- Enhance Student Engagement: Utilize interactivity to captivate attention, foster active participation, and cultivate a vibrant learning atmosphere.
- Explore Advanced Strategies for Maximizing Smart Board Pedagogy: Uncover innovative techniques to elevate teaching methodologies and enrich learning experiences through Smart Board integration.

| Total No. of the Teacher<br>Participant | All the teaching staff and CHB attended the programme |
|-----------------------------------------|-------------------------------------------------------|
| Expert Faculty                          | Mr Rushikesh Gokte                                    |