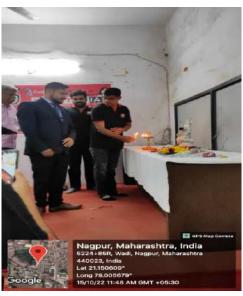

#### Professional courses in medical field & preparation of competitive examination

The program was integrated by the experts of two Institutions. One of the participant Mr. Vishwajit Zarkariya of B. Sc. (Final) delivered a talk on a life of Dr. A. P. J. Abdul Kalam . In the first session, Prof. Chaitanya J. Bharat, Prof.- Bhushan J. Raut and Prof. Sagar S. Deshmukh from SPARTAN IAS Academy, Sitabuldi, Nagpur delivered a joint lecture on the preparation of competitive examination like UPSC, MPSC, POLICE TALATHI, SSC, etc on 15<sup>th</sup> Oct. 2022 at 11:30 am on power point presentation. 77 students from all the streams were present along with some faculty members. Students discuss various douts with the experts. Materials were provided to every students in hard copies.

In the second session, Prof. Rahul Mankar from VIROHAN Institute of Hospital and Management Science Nagpur delivered a talk on various short terms and long terma courses available to their Institution in the field of hospital managements. He also discuss various issues with the students. All the students show their interest and their involvement in both the lectures. The session was concluded at 2:30 p.m. Notice were circulated on WhatsApp group as-