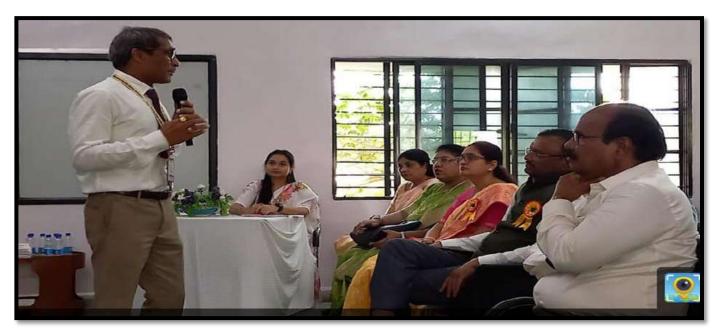

Resource Person Dr Ashwini Paradkar answering the quarries of the participants. Dr N. V. Gharad, chairperson of technical session.