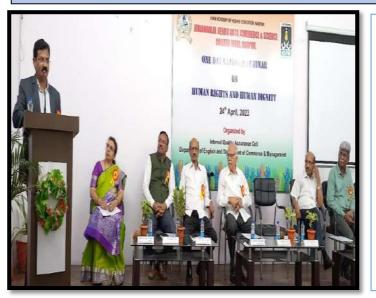

#### Welcoming and Inaugural Ceremony

The National Seminar started with Welcoming and Opening Ceremony at college auditorium. This special occasion initiated with the prayer and the welcome song. The esteemed guests lighted the traditional lamp to mark the inauguration of the seminar.

## Welcoming the Hon'ble Guests

Chairperson of the seminar Hon'ble Shri Ranjeetbabu Deshmukh President, VSPM Academy of Higher Education Nagpur, was welcomed by the Principal Dr Sanjay Tekade with a shawl, Shreefal and sapling.

Inaugurator of the seminar Hon'ble Dr Raju E. Hiwse Registrar, RTMNU, Nagpur, was welcomed by Shri Ranjeetbabu Deshmukh with a shawl, Shreefal and sapling.

Guest of Honour Hon'ble Shri Yuvraj Chalkhor Secretary, VSPM Academy of Higher Education Nagpur was welcomed Dr Leena Phate. by HRHD with Convener. shawl. a Shreefal and sapling.

Keynote Speaker Dr Ashok G. Pawde Dean/Director, School of Law, G. H. Raisoni University Saikheda, Chhindwada, (M.P.) was welcomed by Shri Yuvraj Chalkhor with a shawl, Shreefal and sapling.