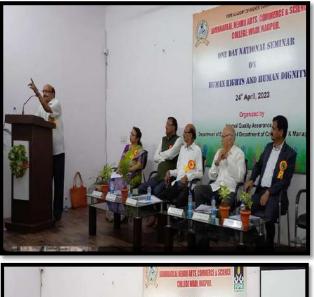

### Welcome and Introductory Remark by the Principal

Dr Sanjay Tekade, Principal J. N. College Wadi, Nagpur in his welcome address presented the theme of the Seminar Human Rights and Human dignity in a lucid manner for the understanding of the audience.

#### Speech by Guest of Honour Shri Yuvraj Chalkhor

Hon'ble Shri Yuvraj Chalkhor was the guest of honour. He congratulated the college for the seminar. In his speech, he highlighted the importance of responsibilities of an ideal citizen.

## Inaugural Speech by Dr Raju E. Hiwse

The seminar was inaugurated by Hon'ble Dr Rajiv Hiwse Registrar, RTMNU, Nagpur. Sir in his speech explained the importance of constitution and its role in providing fundamental rights to Indians.