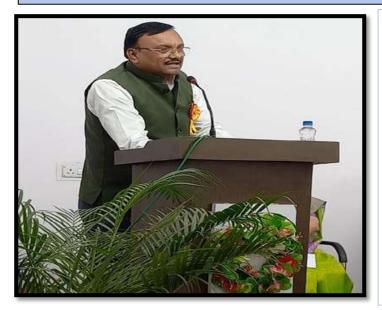

### Welcome and Introductory Remark by the Principal

Dr Sanjay Tekade, Principal J. N. College Wadi, Nagpur in his welcome address presented the theme of the Seminar Human Rights and Human dignity in a lucid manner for the understanding of the audience.

#### Speech by Guest of Honour Shri Yuvraj Chalkhor

Hon'ble Shri Yuvraj Chalkhor was the guest of honour. He congratulated the college for the seminar. In his speech, he highlighted the importance of responsibilities of an ideal citizen.

## Inaugural Speech by Dr Raju E. Hiwse

The seminar was inaugurated by Hon'ble Dr Rajiv Hiwse Registrar, RTMNU, Nagpur. Sir in his speech explained the importance of constitution and its role in providing fundamental rights to Indians.

### Keynote Address by Dr Ashok Pawde

Dr Ashok Pawde, Director, School of G. H. Raisoni Law, University, (M.P.). Saikheda, He started by defining the term 'Human Rights' and went on to explain how fundamental rights are actually universal rights. sir pointed out that India was the first nation to adopt fundamental human rights recommended by universal declaration of human rights. He presented a factual classification & of description the correlation of human rights with human dignity.

#### Presidential Address by Hon'ble Shri Ranjeetbabu Deshmukh

Hon'ble Shri Ranjeetbabu Deshmukh congratulated the organizing committee. He directed the delegates to take the message of seminar to the society so that India will have ideal citizen who understands their rights as well as responsibilities. He said the that human rights and dignity are ornaments of democracy.