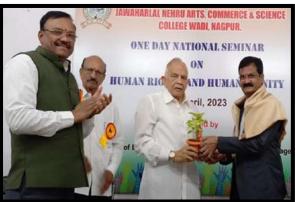

## Welcoming the Hon'ble Guests

Chairperson of the seminar Hon'ble Shri Ranjeetbabu Deshmukh President, VSPM Academy of Higher Education Nagpur, was welcomed by the Principal Dr Sanjay Tekade with a shawl, Shreefal and sapling.

Inaugurator of the seminar Hon'ble Dr Raju E. Hiwse Registrar, RTMNU, Nagpur, was welcomed by Shri Ranjeetbabu Deshmukh with a shawl, Shreefal and sapling.

Guest of Honour Hon'ble Shri Yuvraj Chalkhor Secretary, VSPM Academy of Higher Education Nagpur was welcomed Dr Leena Phate. by HRHD with Convener. shawl. a Shreefal and sapling.

Keynote Speaker Dr Ashok G. Pawde Dean/Director, School of Law, G. H. Raisoni University Saikheda, Chhindwada, (M.P.) was welcomed by Shri Yuvraj Chalkhor with a shawl, Shreefal and sapling.