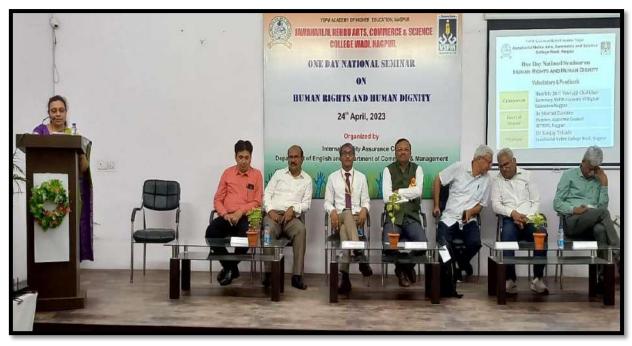

#### Vote of thanks by Dr Leena Phate

The convener expressed deep sense of gratitude to the college management for their support and guidance. She also thanked all the esteemed speakers, delegates, research scholars for gracing the occasion. At the end she thanked principal, teaching and non-teaching staff, and students for the support.

#### Master of Ceremony Dr Archana Deshmukh

Dr Archana Deshmukh, the master of ceremony was an absolute delight. She kept the audience excited and engaged with her expertise, her wonderful way with words, and a great sense of humour. She made everyone feel welcome, relax and connected.