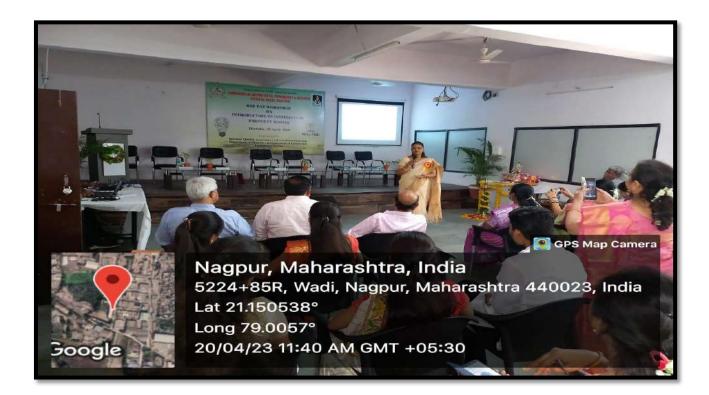

## One Day Workshop On Introduction to Intellectual Property Rights

Thursday, 20 April, 2023

Lighting of the lamp by Shri Yuvraj Chalkhor, Secretary, VSPM Academy of Higher Education, Dr Ashwini Paradkar, Resource Person, SFS College, Nagpur, and Dr Sanjay Tekade, Principal J. N. College Wadi, Nagpur Introductory remarks by Dr Nitin Kongre, convener of the Workshop on Introduction to Intellectual Property Rights

Shri. Yuvraj Chalkhor, Secretary, VSPM Academy of Higher Education, Nagpur inaugurating the Workshop on Introduction to Intellectual Property Rights