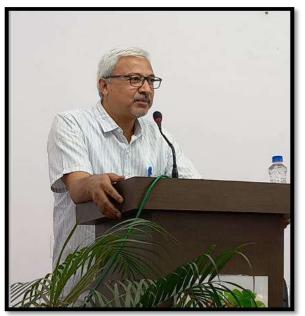

### Welcome and Introductory Remark by the Principal

Dr Sanjay Tekade, Principal J. N. College Wadi, Nagpur in his welcome address presented the theme of the Seminar Human Rights and Human dignity in a lucid manner for the understanding of the audience.