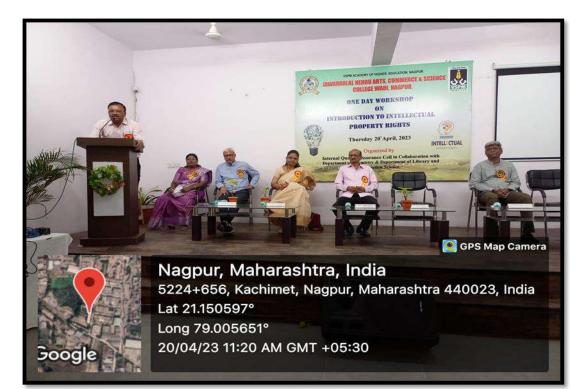

## One Day Workshop On Introduction to Intellectual Property Rights

Thursday, 20 April, 2023

Lighting of the lamp by Shri Yuvraj Chalkhor, Secretary, VSPM Academy of Higher Education, Dr Ashwini Paradkar, Resource Person, SFS College, Nagpur, and Dr Sanjay Tekade, Principal J. N. College Wadi, Nagpur Introductory remarks by Dr Nitin Kongre, convener of the Workshop on Introduction to Intellectual Property Rights

Shri. Yuvraj Chalkhor, Secretary, VSPM Academy of Higher Education, Nagpur inaugurating the Workshop on Introduction to Intellectual Property Rights