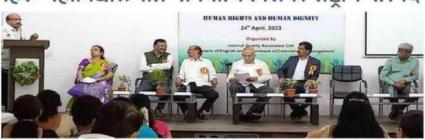

## Welcoming the Hon'ble Guests

Chairperson of the seminar Hon'ble Shri Ranjeetbabu Deshmukh President, VSPM Academy of Higher Education Nagpur, was welcomed by the Principal Dr Sanjay Tekade with a shawl, Shreefal and sapling.

Inaugurator of the seminar Hon'ble Dr Raju E. Hiwse Registrar, RTMNU, Nagpur, was welcomed by Shri Ranjeetbabu Deshmukh with a shawl, Shreefal and sapling.

Guest of Honour Hon'ble Shri Yuvraj Chalkhor Secretary, VSPM Academy of Higher Education Nagpur was welcomed Dr Leena Phate. by HRHD with Convener. shawl. a Shreefal and sapling.

Keynote Speaker Dr Ashok G. Pawde Dean/Director, School of Law, G. H. Raisoni University Saikheda, Chhindwada, (M.P.) was welcomed by Shri Yuvraj Chalkhor with a shawl, Shreefal and sapling.

### Welcome and Introductory Remark by the Principal

Dr Sanjay Tekade, Principal J. N. College Wadi, Nagpur in his welcome address presented the theme of the Seminar Human Rights and Human dignity in a lucid manner for the understanding of the audience.