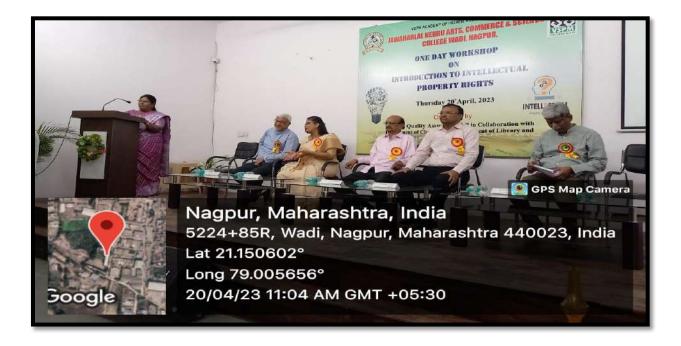

# Dr. Sanjay Tekade, Principal, J. N. College, Wadi addressing the gathering

### Keynote Address by Dr Ashwini Paradkar, S. F. S. College Nagpur

Dr Ashwini Paradkar, S. F. S. College Nagpur, delivering an expert talk on Introduction to Intellectual Property Rights in the technical session