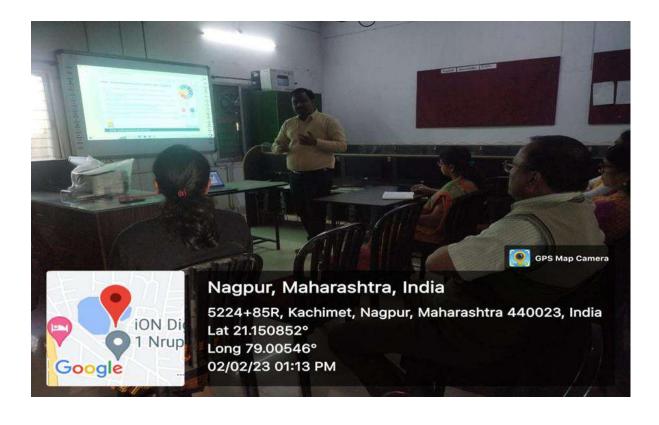

#### Internal Quality Assurance Cell 2022-2023 Faculty Development Programme on the use of Interactive Board

| Name of the Department/<br>committee | IQAC                                |
|--------------------------------------|-------------------------------------|
| Name of the Coordinator              | Dr. N. V. Gharad                    |
| Title of the Event/ Programme        | FDP on the use of Interactive Board |
| Date of the Programme                | February 2, 2023                    |

#### **Objective of the event/Programme:**

- Acquire Proficiency in Smart Board Essentials: Develop confidence in utilizing both the hardware and software, adeptly navigating menus, and effectively employing key features.
- Design Interactive Lessons: Create compelling presentations, seamlessly integrate multimedia resources, and embed assessments for a cohesive learning experience.
- Enhance Student Engagement: Utilize interactivity to captivate attention, foster active participation, and cultivate a vibrant learning atmosphere.
- Explore Advanced Strategies for Maximizing Smart Board Pedagogy: Uncover innovative techniques to elevate teaching methodologies and enrich learning experiences through Smart Board integration.

| Total No. of the Teacher<br>Participant | All the teaching staff and CHB attended the programme |
|-----------------------------------------|-------------------------------------------------------|
| Expert Faculty                          | Mr Rushikesh Gokte                                    |