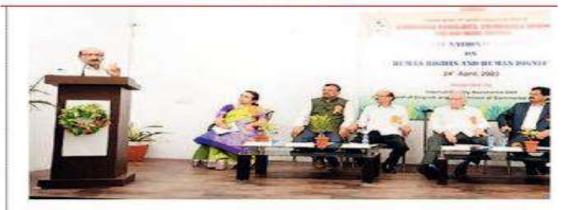

## Welcoming the Hon'ble Guests

Chairperson of the seminar Hon'ble Shri Ranjeetbabu Deshmukh President, VSPM Academy of Higher Education Nagpur, was welcomed by the Principal Dr Sanjay Tekade with a shawl, Shreefal and sapling.

Inaugurator of the seminar Hon'ble Dr Raju E. Hiwse Registrar, RTMNU, Nagpur, was welcomed by Shri Ranjeetbabu Deshmukh with a shawl, Shreefal and sapling.

Guest of Honour Hon'ble Shri Yuvraj Chalkhor Secretary, VSPM Academy of Higher Education Nagpur was welcomed Dr Leena Phate. by HRHD with Convener. shawl. a Shreefal and sapling.

Keynote Speaker Dr Ashok G. Pawde Dean/Director, School of Law, G. H. Raisoni University Saikheda, Chhindwada, (M.P.) was welcomed by Shri Yuvraj Chalkhor with a shawl, Shreefal and sapling.