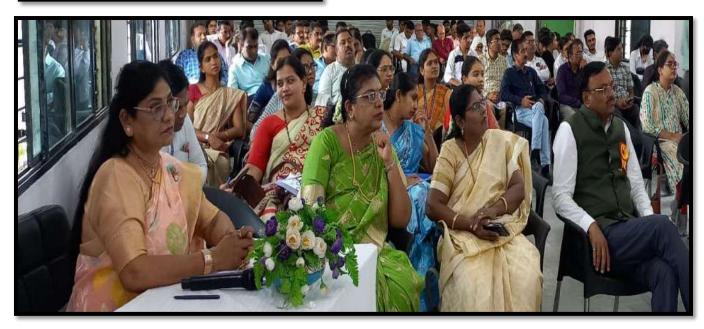

#### Welcoming and Inaugural Ceremony

The National Seminar started with Welcoming and Opening Ceremony at college auditorium. This special occasion initiated with the prayer and the welcome song. The esteemed guests lighted the traditional lamp to mark the inauguration of the seminar.

The inauguration function began with rendition of the university song to pay our reverence to Rashtrasant Tukadoji Maharaj, a saint great social reformer of Maharashtra, who through his preaching advocated spiritual, social and national unity.

A warm welcome is not just a welcoming smile, but it is a good start. As music is a moral law. It gives soul to the universe, wings to the mind, flight to the imagination, and charm and gaiety to life and to everything. To begin this auspicious event, the college choir sung the welcome song.

## Welcoming the Hon'ble Guests

Chairperson of the seminar Hon'ble Shri Ranjeetbabu Deshmukh President, VSPM Academy of Higher Education Nagpur, was welcomed by the Principal Dr Sanjay Tekade with a shawl, Shreefal and sapling.