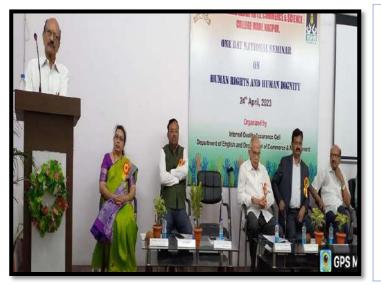

#### Welcoming and Inaugural Ceremony

The National Seminar started with Welcoming and Opening Ceremony at college auditorium. This special occasion initiated with the prayer and the welcome song. The esteemed guests lighted the traditional lamp to mark the inauguration of the seminar.

The inauguration function began with rendition of the university song to pay our reverence to Rashtrasant Tukadoji Maharaj, a saint great social reformer of Maharashtra, who through his preaching advocated spiritual, social and national unity.

A warm welcome is not just a welcoming smile, but it is a good start. As music is a moral law. It gives soul to the universe, wings to the mind, flight to the imagination, and charm and gaiety to life and to everything. To begin this auspicious event, the college choir sung the welcome song.