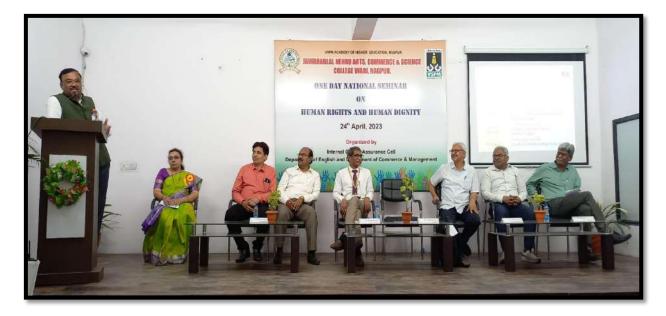

## Welcoming the Hon'ble Guests

Chairperson of the seminar Hon'ble Shri Ranjeetbabu Deshmukh President, VSPM Academy of Higher Education Nagpur, was welcomed by the Principal Dr Sanjay Tekade with a shawl, Shreefal and sapling.

Inaugurator of the seminar Hon'ble Dr Raju E. Hiwse Registrar, RTMNU, Nagpur, was welcomed by Shri Ranjeetbabu Deshmukh with a shawl, Shreefal and sapling.

Guest of Honour Hon'ble Shri Yuvraj Chalkhor Secretary, VSPM Academy of Higher Education Nagpur was welcomed Dr Leena Phate. by HRHD with Convener. shawl. a Shreefal and sapling.

Keynote Speaker Dr Ashok G. Pawde Dean/Director, School of Law, G. H. Raisoni University Saikheda, Chhindwada, (M.P.) was welcomed by Shri Yuvraj Chalkhor with a shawl, Shreefal and sapling.

### Welcome and Introductory Remark by the Principal

Dr Sanjay Tekade, Principal J. N. College Wadi, Nagpur in his welcome address presented the theme of the Seminar Human Rights and Human dignity in a lucid manner for the understanding of the audience.