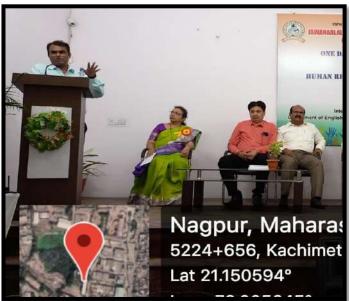

## Welcoming the Hon'ble Guests

Chairperson of the seminar Hon'ble Shri Ranjeetbabu Deshmukh President, VSPM Academy of Higher Education Nagpur, was welcomed by the Principal Dr Sanjay Tekade with a shawl, Shreefal and sapling.

Inaugurator of the seminar Hon'ble Dr Raju E. Hiwse Registrar, RTMNU, Nagpur, was welcomed by Shri Ranjeetbabu Deshmukh with a shawl, Shreefal and sapling.

Guest of Honour Hon'ble Shri Yuvraj Chalkhor Secretary, VSPM Academy of Higher Education Nagpur was welcomed Dr Leena Phate. by HRHD with Convener. shawl. a Shreefal and sapling.

Keynote Speaker Dr Ashok G. Pawde Dean/Director, School of Law, G. H. Raisoni University Saikheda, Chhindwada, (M.P.) was welcomed by Shri Yuvraj Chalkhor with a shawl, Shreefal and sapling.