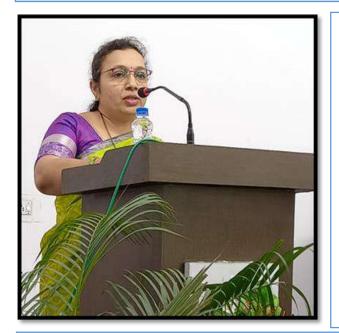

### Keynote Address by Dr Ashwini Paradkar, S. F. S. College Nagpur

Dr Ashwini Paradkar, S. F. S. College Nagpur, delivering an expert talk on Introduction to Intellectual Property Rights in the technical session