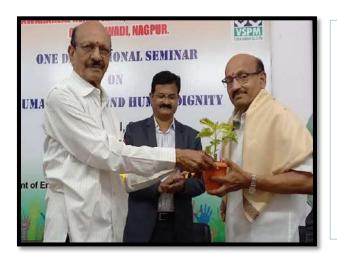

## Welcoming the Hon'ble Guests

Chairperson of the seminar Hon'ble Shri Ranjeetbabu Deshmukh President, VSPM Academy of Higher Education Nagpur, was welcomed by the Principal Dr Sanjay Tekade with a shawl, Shreefal and sapling.

Inaugurator of the seminar Hon'ble Dr Raju E. Hiwse Registrar, RTMNU, Nagpur, was welcomed by Shri Ranjeetbabu Deshmukh with a shawl, Shreefal and sapling.

Guest of Honour Hon'ble Shri Yuvraj Chalkhor Secretary, VSPM Academy of Higher Education Nagpur was welcomed Dr Leena Phate. by HRHD with Convener. shawl. a Shreefal and sapling.

Keynote Speaker Dr Ashok G. Pawde Dean/Director, School of Law, G. H. Raisoni University Saikheda, Chhindwada, (M.P.) was welcomed by Shri Yuvraj Chalkhor with a shawl, Shreefal and sapling.