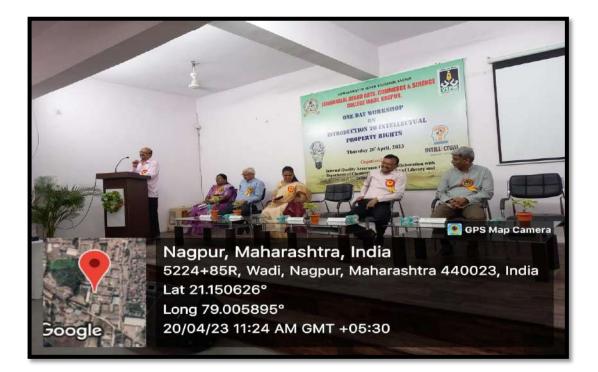

### Keynote Address by Dr Ashwini Paradkar, S. F. S. College Nagpur

Dr Ashwini Paradkar, S. F. S. College Nagpur, delivering an expert talk on Introduction to Intellectual Property Rights in the technical session

Resource Person Dr Ashwini Paradkar answering the quarries of the participants. Dr N. V. Gharad, chairperson of technical session.