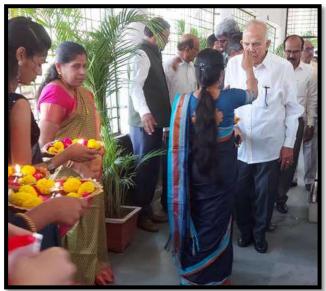

## Welcoming the Hon'ble Guests

Chairperson of the seminar Hon'ble Shri Ranjeetbabu Deshmukh President, VSPM Academy of Higher Education Nagpur, was welcomed by the Principal Dr Sanjay Tekade with a shawl, Shreefal and sapling.

Inaugurator of the seminar Hon'ble Dr Raju E. Hiwse Registrar, RTMNU, Nagpur, was welcomed by Shri Ranjeetbabu Deshmukh with a shawl, Shreefal and sapling.

Guest of Honour Hon'ble Shri Yuvraj Chalkhor Secretary, VSPM Academy of Higher Education Nagpur was welcomed Dr Leena Phate. by HRHD with Convener. shawl. a Shreefal and sapling.

Keynote Speaker Dr Ashok G. Pawde Dean/Director, School of Law, G. H. Raisoni University Saikheda, Chhindwada, (M.P.) was welcomed by Shri Yuvraj Chalkhor with a shawl, Shreefal and sapling.