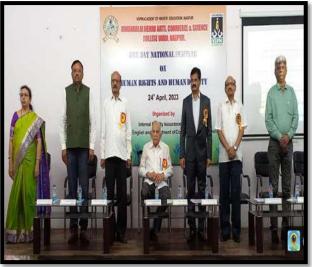

#### ONE DAY NATIONAL SEMINAR ON HUMAN RIGHTS AND HUMAN DIGNITY

MONDAY, APRIL 24, 2023

## **Seminar Summary Report**

Organized by

Internal Quality Assurance Cell Department of English Department of Commerce

## Welcoming the Hon'ble Guests

Chairperson of the seminar Hon'ble Shri Ranjeetbabu Deshmukh President, VSPM Academy of Higher Education Nagpur, was welcomed by the Principal Dr Sanjay Tekade with a shawl, Shreefal and sapling.

Inaugurator of the seminar Hon'ble Dr Raju E. Hiwse Registrar, RTMNU, Nagpur, was welcomed by Shri Ranjeetbabu Deshmukh with a shawl, Shreefal and sapling.

Guest of Honour Hon'ble Shri Yuvraj Chalkhor Secretary, VSPM Academy of Higher Education Nagpur was welcomed Dr Leena Phate. by HRHD with Convener. shawl. a Shreefal and sapling.

Keynote Speaker Dr Ashok G. Pawde Dean/Director, School of Law, G. H. Raisoni University Saikheda, Chhindwada, (M.P.) was welcomed by Shri Yuvraj Chalkhor with a shawl, Shreefal and sapling.