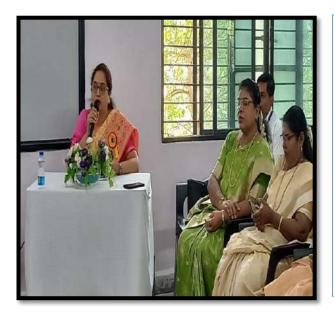

Resource Person Dr Ashwini Paradkar answering the quarries of the participants. Dr N. V. Gharad, chairperson of technical session.