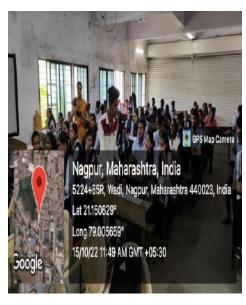

#### Professional courses in medical field & preparation of competitive examination

The program was integrated by the experts of two Institutions. One of the participant Mr. Vishwajit Zarkariya of B. Sc. (Final) delivered a talk on a life of Dr. A. P. J. Abdul Kalam . In the first session, Prof. Chaitanya J. Bharat, Prof.- Bhushan J. Raut and Prof. Sagar S. Deshmukh from SPARTAN IAS Academy, Sitabuldi, Nagpur delivered a joint lecture on the preparation of competitive examination like UPSC, MPSC, POLICE TALATHI, SSC, etc on 15<sup>th</sup> Oct. 2022 at 11:30 am on power point presentation. 77 students from all the streams were present along with some faculty members. Students discuss various douts with the experts. Materials were provided to every students in hard copies.

#### NOTICE

All the students of the department of physics are here by inform that thay should attend a guest lecture on job oriented professional courses on SATURDAY 15th Oct. 2022 at 11:00 a.m. in college auditorium.

#### NOTICE

All the final year students of B.A., B. Com. and B. Sc. are here by inform that thay should attend a guest lecture on job oriented professional courses on SATURDAY 15th Oct. 2022 at 11:00 a.m. in college auditorium.