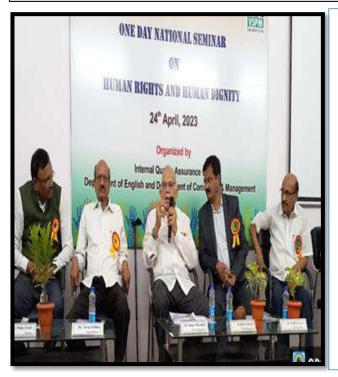

### **Technical Session I**

Chairperson:DrPravinBhagdikar, Chairman BOSPoliticalScience, RTMNU Nagpur.

**Expert speaker: Dr R. K. Mor,** Chairman BOS Law.

#### Abstract:

Dr R. K. Mor spoke about Right to dignity in Indian Constitution. He explained human dignity is enshrined Article under 21 of Indian Constitution which states that "No person shall be deprived of his life or personal liberty except according to procedure established by law". So Indian Constitution makes it clear that human dignity can be taken only under procedure established by the law.

#### **Technical Session II**

Chairperson: Dr Nitin Kongre, Senate Member RTMNU Nagpur. Expert speaker: Dr Prashant Kadu, Dean, Faculty of Inter-Disciplinary, RTMNU, Nagpur.

Abstract: Dr Prashant Kadu spoke about the relevance of Gandhian thoughts for human rights and human dignity. He started his speech with different types of rights : Natural, Moral and Legal. He also expressed his views on value education-for human rights, Gandhiji for Gender Equality, Gandhiji for dignity of labour and Gandhiji for peace and justice. He advocated significance of Happiness index with reference to sustainable development.