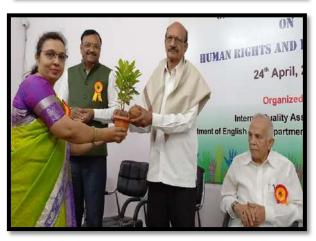

## Welcoming the Hon'ble Guests

Chairperson of the seminar Hon'ble Shri Ranjeetbabu Deshmukh President, VSPM Academy of Higher Education Nagpur, was welcomed by the Principal Dr Sanjay Tekade with a shawl, Shreefal and sapling.

Inaugurator of the seminar Hon'ble Dr Raju E. Hiwse Registrar, RTMNU, Nagpur, was welcomed by Shri Ranjeetbabu Deshmukh with a shawl, Shreefal and sapling.

Guest of Honour Hon'ble Shri Yuvraj Chalkhor Secretary, VSPM Academy of Higher Education Nagpur was welcomed Dr Leena Phate. by HRHD with Convener. shawl. a Shreefal and sapling.

Keynote Speaker Dr Ashok G. Pawde Dean/Director, School of Law, G. H. Raisoni University Saikheda, Chhindwada, (M.P.) was welcomed by Shri Yuvraj Chalkhor with a shawl, Shreefal and sapling.