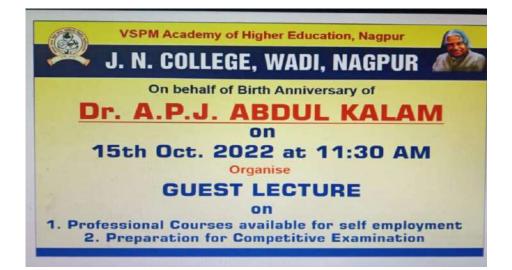

#### Professional courses in medical field & preparation of competitive examination

The program was integrated by the experts of two Institutions. One of the participant Mr. Vishwajit Zarkariya of B. Sc. (Final) delivered a talk on a life of Dr. A. P. J. Abdul Kalam . In the first session, Prof. Chaitanya J. Bharat, Prof.- Bhushan J. Raut and Prof. Sagar S. Deshmukh from SPARTAN IAS Academy, Sitabuldi, Nagpur delivered a joint lecture on the preparation of competitive examination like UPSC, MPSC, POLICE TALATHI, SSC, etc on 15<sup>th</sup> Oct. 2022 at 11:30 am on power point presentation. 77 students from all the streams were present along with some faculty members. Students discuss various douts with the experts. Materials were provided to every students in hard copies.

#### NOTICE

All the students of the department of physics are here by inform that thay should attend a guest lecture on job oriented professional courses on SATURDAY 15th Oct. 2022 at 11:00 a.m. in college auditorium.

#### NOTICE

All the final year students of B.A., B. Com. and B. Sc. are here by inform that thay should attend a guest lecture on job oriented professional courses on SATURDAY 15th Oct. 2022 at 11:00 a.m. in college auditorium.