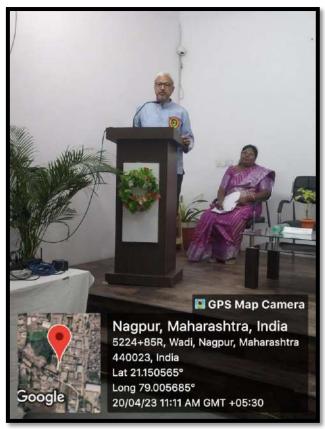

## One Day Workshop On Introduction to Intellectual Property Rights

Thursday, 20 April, 2023

Lighting of the lamp by Shri Yuvraj Chalkhor, Secretary, VSPM Academy of Higher Education, Dr Ashwini Paradkar, Resource Person, SFS College, Nagpur, and Dr Sanjay Tekade, Principal J. N. College Wadi, Nagpur Introductory remarks by Dr Nitin Kongre, convener of the Workshop on Introduction to Intellectual Property Rights

Shri. Yuvraj Chalkhor, Secretary, VSPM Academy of Higher Education, Nagpur inaugurating the Workshop on Introduction to Intellectual Property Rights

# Dr. Sanjay Tekade, Principal, J. N. College, Wadi addressing the gathering