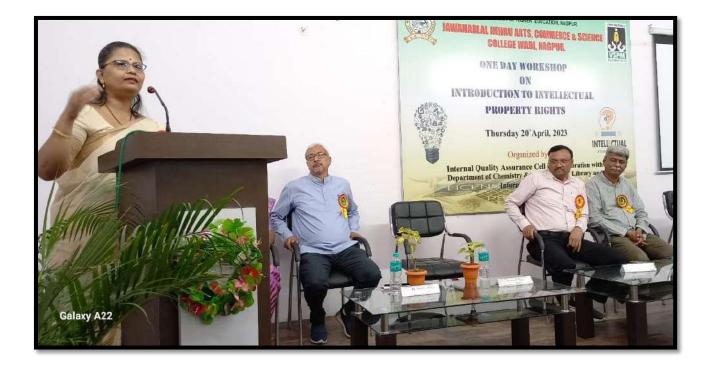

### Keynote Address by Dr Ashwini Paradkar, S. F. S. College Nagpur

Dr Ashwini Paradkar, S. F. S. College Nagpur, delivering an expert talk on Introduction to Intellectual Property Rights in the technical session

## **Overview of the Technical Session**

The resource person **Dr. Ashwini Paradkar** discussed the following points;-

**Introduction to Intellectual Property**: The workshop begin with an overview of what intellectual property is and its various forms, such as patents, trademarks, copyrights, and trade secrets.