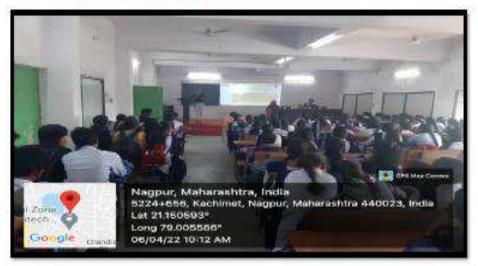

# Prof. Arunita Murotia Sarvate

Delivering lecture on a topic Personality Development.

C.S. P. M. Assemped Vigles Constitut, Vagor's