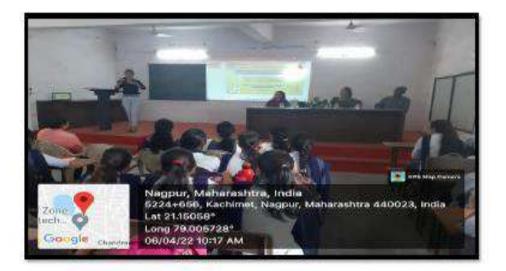

# LECTURE SERIES Organized by Department of Physics and CRT

Our institution is in a process of third stage of re-accreditation by a National body NAAC by submitting AQAR in each academic session. An Institution suffers many challenges due to COVID-19 pandemic. Now the Institutions are free to grow fully with their various activities. By taking the advantage of this situation and with the permission of administrative authority, we arranged a lecture series for the final year students of all the three streams (arts, commerce & science). The event was organised on 30th March 2022 at 11:20 a.m. at our Institution under our MEMORANDUM of UNDERSTANDING (MOU) with two other institutions. They are-

- 1. S. B. Jain Institute of Technology, Management & Research, Nagpur
- VIHORAN Institute of Health Management science Nagpur.

The purpose of this lecture series is to build awareness and career opportunities available after graduation, personality development and various courses after graduation among the students of OUR Institution. The programme was inaugurated by the chief guest Prof. Nikhil Bangde from S. B. Jain Institute of Technology, Management & Research, Nagpur, offg. Principal Dr (Mrs.) K. S. Borkar, IQAC co-ordinator Dr. N. V. Gharad with other faculty members. After formal inauguration, the first talk was delivered by Prof. Nikhil Bangde on the topic "ROUTE to POLISHING YOURSELF-The Demand of Placement Market".

All the three talk was fruitful to our students and got knowledge about the carrier to choose after graduation along with the ideas about the personality development. Total 81 students took part in the lecture series and got benefitted from this offline lecture series. The planning and the arrangements was done by Dr. Gajanan Zade of department of physics and other faculty members like Dr. S.M. Borkar, Dr. (Mrs.) Leena Phate, Dr. (Mrs.) Archana Deshmukh were also took part in the activity.