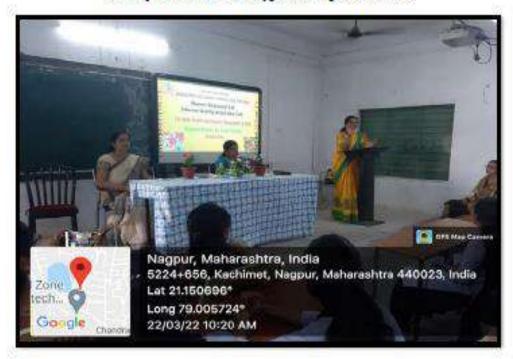

# LECTURE SERIES Organized by Department of Physics and CRT

Our institution is in a process of third stage of re-accreditation by a National body NAAC by submitting AQAR in each academic session. An Institution suffers many challenges due to COVID-19 pandemic. Now the Institutions are free to grow fully with their various activities. By taking the advantage of this situation and with the permission of administrative authority, we arranged a lecture series for the final year students of all the three streams (arts, commerce & science). The event was organised on 30th March 2022 at 11:20 a.m. at our Institution under our MEMORANDUM of UNDERSTANDING (MOU) with two other institutions. They are-

- 1. S. B. Jain Institute of Technology, Management & Research, Nagpur
- VIHORAN Institute of Health Management science Nagpur.

The purpose of this lecture series is to build awareness and career opportunities available after graduation, personality development and various courses after graduation among the students of OUR Institution. The programme was inaugurated by the chief guest Prof. Nikhil Bangde from S. B. Jain Institute of Technology, Management & Research, Nagpur, offg. Principal Dr (Mrs.) K. S. Borkar, IQAC co-ordinator Dr. N. V. Gharad with other faculty members. After formal inauguration, the first talk was delivered by Prof. Nikhil Bangde on the topic "ROUTE to POLISHING YOURSELF-The Demand of Placement Market".

The second talk was delivered by Dr Vaishali Pimple on topic Job opportunities in Health care sector. Finally the third talk was delivered by Prof. Arunita Murotia Sarvate on a topic personality development.