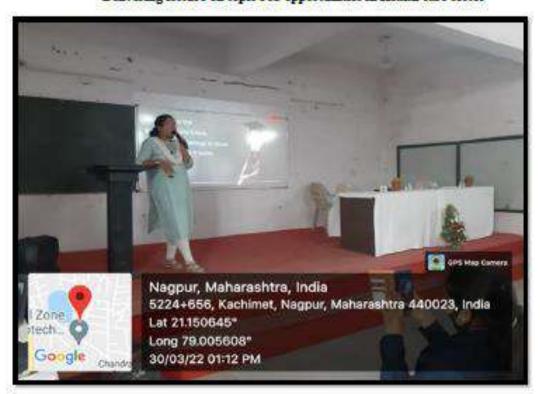

# Prof. Arunita Murotia Sarvate

Delivering lecture on a topic Personality Development.

C.S. P. M. Assemped Vigles Constitut, Vagor's