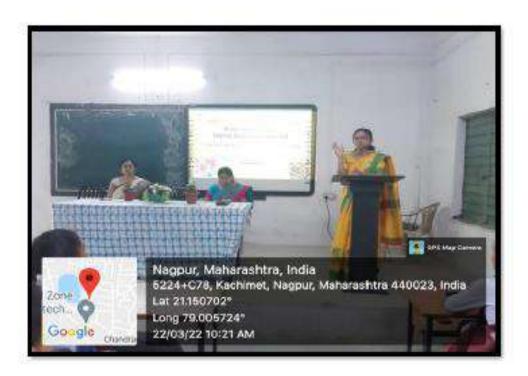

The second talk was delivered by Dr Vaishali Pimple on topic Job opportunities in Health care sector. Finally the third talk was delivered by Prof. Arunita Murotia Sarvate on a topic personality development.

# Prof. Arunita Murotia Sarvate

Delivering lecture on a topic Personality Development.

C.S. P. M. Assemped Vigles Constitut, Vagor's