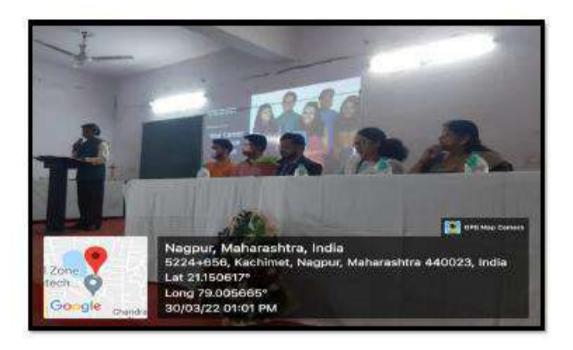

- 1. S. B. Jain Institute of Technology, Management & Research, Nagpur
- VIHORAN Institute of Health Management science Nagpur.

The purpose of this lecture series is to build awareness and career opportunities available after graduation, personality development and various courses after graduation among the students of OUR Institution. The programme was inaugurated by the chief guest Prof. Nikhil Bangde from S. B. Jain Institute of Technology, Management & Research, Nagpur, offg. Principal Dr (Mrs.) K. S. Borkar, IQAC co-ordinator Dr. N. V. Gharad with other faculty members. After formal inauguration, the first talk was delivered by Prof. Nikhil Bangde on the topic "ROUTE to POLISHING YOURSELF-The Demand of Placement Market".

The second talk was delivered by Dr Vaishali Pimple on topic Job opportunities in Health care sector. Finally the third talk was delivered by Prof. Arunita Murotia Sarvate on a topic personality development.