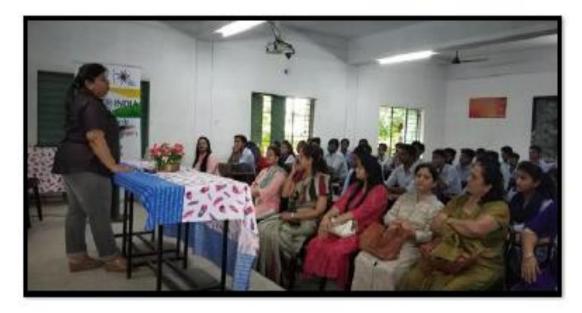

Report: The Department of English, in collaboration with the Rotary Club Ishanya, Nagpur, organized a Soft Skills and Personality Development Workshop on September 19 & 20, 2019, in Room 104. The workshop was conducted by trainers Ms. Neelu Taori and Mr. Zilpelwar. Ms. Neelu Taori focused on enhancing communication skills, teamwork, and leadership, while Mr. Zilpelwar addressed on time and stress management. Both sessions were highly interactive, and the students not only enjoyed the experience but also gained valuable skills.