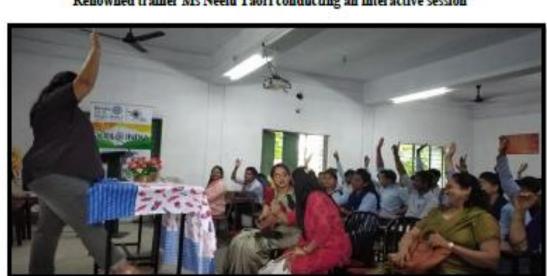

Report: The Department of English, in collaboration with the Rotary Club Ishanya, Nagpur, organized a Soft Skills and Personality Development Workshop on September 19 & 20, 2019, in Room 104. The workshop was conducted by trainers Ms. Neelu Taori and Mr. Zilpelwar. Ms. Neelu Taori focused on enhancing communication skills, teamwork, and leadership, while Mr. Zilpelwar addressed on time and stress management. Both sessions were highly interactive, and the students not only enjoyed the experience but also gained valuable skills.

ARL

Dr. Archana K. Deshmukh Convener, CRT Cell In J Brunder Invoharial Notro Arts, Comm. B Science College Wodi, Nagpur

Renowned trainer Ms Neelu Taori conducting an interactive session