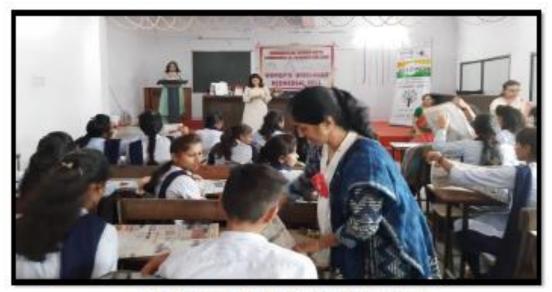

Report: The Department of English, in collaboration with the Rotary Club Ishanya, Nagpur, organized a Soft Skills and Personality Development Workshop on September 19 & 20, 2019, in Room 104. The workshop was conducted by trainers Ms. Neelu Taori and Mr. Zilpelwar. Ms. Neelu Taori focused on enhancing communication skills, teamwork, and leadership, while Mr. Zilpelwar addressed on time and stress management. Both sessions were highly interactive, and the students not only enjoyed the experience but also gained valuable skills.

ARL

Dr. Archana K. Deshmukh Convener, CRT Cell In J Brunder Invoharial Notro Arts, Comm. B Science College Wodi, Nagpur

Renowned trainer Ms Neelu Taori conducting an interactive session