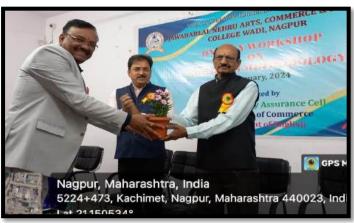

### **Inauguration Function**

Shri Yuvraj Chalkhor warmly welcomed Dr. Sanjay Kavishwar, Keynote speaker with a shawl, sapling, and memento.

Dr. Sanjay Tekade extends a warm welcome to the honourable Secretary, Shri Yuvraj Chalkhor, presenting him with a sapling.