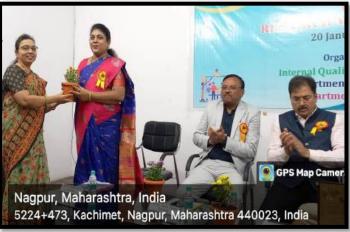

Dr. Nabha Kamble, the convener of the workshop, extends a gracious welcome to Principal Dr. Sanjay Tekade, presenting him with a sapling.

Dr. Leena Phate, warmly welcomes the convener of the Research Methodology workshop, Dr. Nabha Kamble with a sapling.