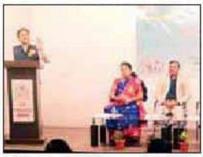

### **Technical Session**

Professor Dr. Medha Kanetkar, from C. P. & Berar College, served as the expert speaker. She emphasized the importance of avoiding shortcuts in life and advocated for a diligent approach to work, gradually progressing from strength to strength. According to her, success is attainable by consistently putting in effort and continually pushing one's limits. In her presentation, she provided clear and straightforward guidance on how to formulate a research proposal.

### **Technical Session**

Prof. Sanjay Palwekar, Head Dept. of English RTMNU was the chairperson for the technical session. He asserted that it is the job of the researcher to find the root cause of the research problem. So the student should have curiosity to know the problem.