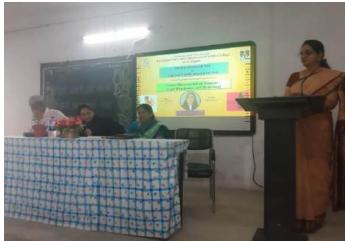

### **Technical Session**

Professor Dr. Medha Kanetkar, from C. P. & Berar College, served as the expert speaker. She emphasized the importance of avoiding shortcuts in life and advocated for a diligent approach to work, gradually progressing from strength to strength. According to her, success is attainable by consistently putting in effort and continually pushing one's limits. In her presentation, she provided clear and straightforward guidance on how to formulate a research proposal.

### **Technical Session**

Prof. Sanjay Palwekar, Head Dept. of English RTMNU was the chairperson for the technical session. He asserted that it is the job of the researcher to find the root cause of the research problem. So the student should have curiosity to know the problem.