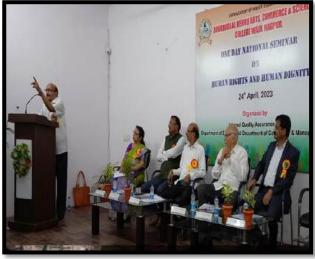

### 10.00 to 12.00: Inauguration Function

Chairperson: Hon'ble Shri Yuvraj Chalkhor

Secretary, VSPM Academy of Higher Education,

Nagpur

Inaugurator: Dr. Sanjay Kavishwar

& Keynote Dean, Faculty of Commerce and Management

Speaker RTM, Nagpur University, Nagpur

Guest of Honour: Dr. Medha Kanetkar

Professor, C. P. & Berar College, Nagpur

Principal: Dr. Sanjay Tekade

J. N. College Wadi, Nagpur

12.00 to 1.00 Lunch Break

1.00 to 2.00 Technical Session

Chairperson: Prof. Sanjay Palwekar

Head, Dept. of English, RTMNU

Expert Speaker: Dr. Medha Kanetkar

Professor, C. P. & Berar College, Nagpur

**2.00 to 2.30: Valedictory Function** Chairperson: Dr. Eknath Choudhari

Director, Arvind Sahakari Bank, Ltd.