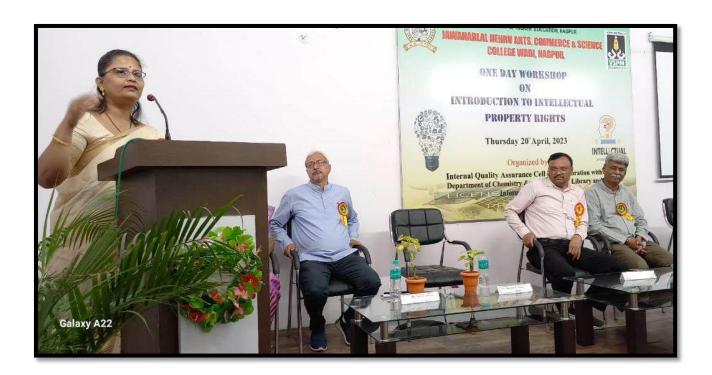

### 3.2 Innovation Ecosystem

3.2.2 Number of workshops/seminars/conferences including on Research Methodology, Intellectual Property Rights (IPR) and entrepreneurship conducted during the last five years

# RESEARCH METHODOLOGY

JANUARY 20, 2024 Organized by

IQAC, Department of Commerce and Department of English

VSPM Academy of Higher Education Jawaharlal Nehru Arts, Commerce and Science College Wadi, Nagpur

### **Objective of the Workshop**

The research methodology workshop for students is expected to cover the fundamentals of research methodology, the formulation of research problem, formulation of research hypothesis and testing of hypothesis, conducting literature review, data collection methods, selection of appropriate parametric or non-parametric statistical method for analyzing data, and report writing etc.