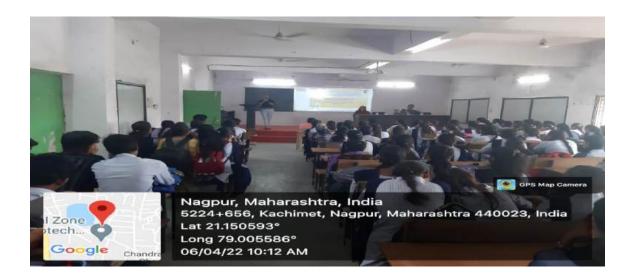

# RESEARCH METHODOLOGY

JANUARY 20, 2024 Organized by

IQAC, Department of Commerce and Department of English

VSPM Academy of Higher Education Jawaharlal Nehru Arts, Commerce and Science College Wadi, Nagpur

### **Programme Schedule**

Saturday 20 January, 2024

9.00 to 9.30: Registration

### 10.00 to 12.00: Inauguration Function

Chairperson: Hon'ble Shri Yuvraj Chalkhor

Secretary, VSPM Academy of Higher Education,

Nagpur

Inaugurator: Dr. Sanjay Kavishwar

& Keynote Dean, Faculty of Commerce and Management

Speaker RTM, Nagpur University, Nagpur

Guest of Honour: Dr. Medha Kanetkar

Professor, C. P. & Berar College, Nagpur

Principal: Dr. Sanjay Tekade

J. N. College Wadi, Nagpur

12.00 to 1.00 Lunch Break

1.00 to 2.00 Technical Session