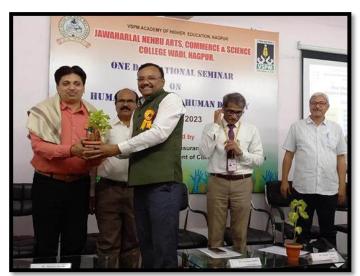

### **Inauguration Function**

Shri Yuvraj Chalkhor warmly welcomed Dr. Sanjay Kavishwar, Keynote speaker with a shawl, sapling, and memento.

Dr. Sanjay Tekade extends a warm welcome to the honourable Secretary, Shri Yuvraj Chalkhor, presenting him with a sapling.