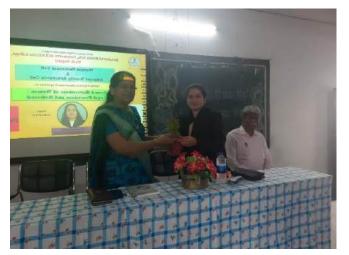

### **Inauguration Function**

Shri Yuvraj Chalkhor warmly welcomed Dr. Sanjay Kavishwar, Keynote speaker with a shawl, sapling, and memento.

Dr. Sanjay Tekade extends a warm welcome to the honourable Secretary, Shri Yuvraj Chalkhor, presenting him with a sapling.

Dr. Nabha Kamble, the convener of the workshop, extends a gracious welcome to Principal Dr. Sanjay Tekade, presenting him with a sapling.

Dr. Leena Phate, warmly welcomes the convener of the Research Methodology workshop, Dr. Nabha Kamble with a sapling.