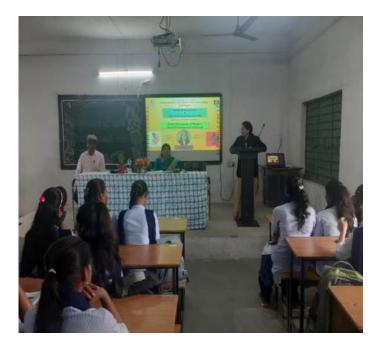

# RESEARCH METHODOLOGY

JANUARY 20, 2024 Organized by

IQAC, Department of Commerce and Department of English

VSPM Academy of Higher Education Jawaharlal Nehru Arts, Commerce and Science College Wadi, Nagpur

### **Programme Schedule**

Saturday 20 January, 2024

9.00 to 9.30: Registration

### 10.00 to 12.00: Inauguration Function

Chairperson: Hon'ble Shri Yuvraj Chalkhor

Secretary, VSPM Academy of Higher Education,

Nagpur

Inaugurator: Dr. Sanjay Kavishwar

& Keynote Dean, Faculty of Commerce and Management