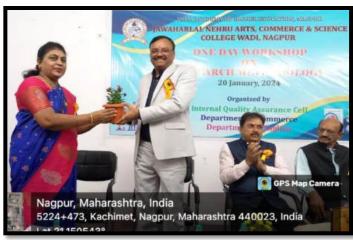

Dr. Nabha Kamble, the convener of the workshop, extends a gracious welcome to Principal Dr. Sanjay Tekade, presenting him with a sapling.

Dr. Leena Phate, warmly welcomes the convener of the Research Methodology workshop, Dr. Nabha Kamble with a sapling.