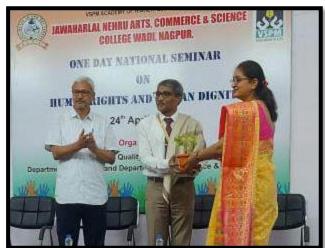

Dr. Nabha Kamble, the convener of the workshop, extends a gracious welcome to Principal Dr. Sanjay Tekade, presenting him with a sapling.

Dr. Leena Phate, warmly welcomes the convener of the Research Methodology workshop, Dr. Nabha Kamble with a sapling.