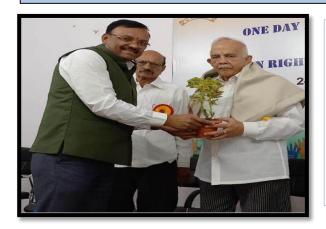

### **Inauguration Function**

Shri Yuvraj Chalkhor warmly welcomed Dr. Sanjay Kavishwar, Keynote speaker with a shawl, sapling, and memento.

Dr. Sanjay Tekade extends a warm welcome to the honourable Secretary, Shri Yuvraj Chalkhor, presenting him with a sapling.