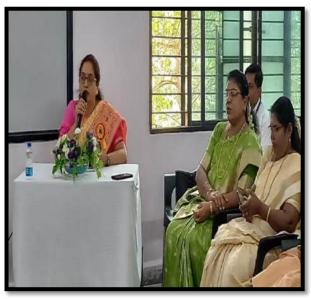

### **Welcoming the Esteemed Guests**

Hon'ble Shri Yuvraj Chalkhor, Secretary, VSPMAHEN, Dr. Sanjay Kavishwar, Dean, Faculty of Commerce & Management RTMNU, and Dr. Sanjay Tekade, Principal J. N. College being welcomed with kumkum tilak.

### **Lighting of the Traditional Lamp**

Dr. Sanjay Kavishwar is adorning Goddess Saraswati with a garland in worship.

Dr. Sanjay Tekade is illuminating the traditional lamp.

### **Inauguration Function**

Shri Yuvraj Chalkhor warmly welcomed Dr. Sanjay Kavishwar, Keynote speaker with a shawl, sapling, and memento.

Dr. Sanjay Tekade extends a warm welcome to the honourable Secretary, Shri Yuvraj Chalkhor, presenting him with a sapling.

Dr. Nabha Kamble, the convener of the workshop, extends a gracious welcome to Principal Dr. Sanjay Tekade, presenting him with a sapling.

Dr. Leena Phate, warmly welcomes the convener of the Research Methodology workshop, Dr. Nabha Kamble with a sapling.