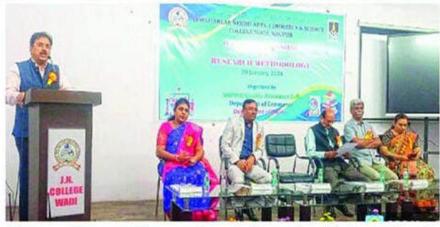

### **Welcoming the Esteemed Guests**

Hon'ble Shri Yuvraj Chalkhor, Secretary, VSPMAHEN, Dr. Sanjay Kavishwar, Dean, Faculty of Commerce & Management RTMNU, and Dr. Sanjay Tekade, Principal J. N. College being welcomed with kumkum tilak.

### **Lighting of the Traditional Lamp**

Dr. Sanjay Kavishwar is adorning Goddess Saraswati with a garland in worship.

Dr. Sanjay Tekade is illuminating the traditional lamp.

### **Inauguration Function**

Shri Yuvraj Chalkhor warmly welcomed Dr. Sanjay Kavishwar, Keynote speaker with a shawl, sapling, and memento.

Dr. Sanjay Tekade extends a warm welcome to the honourable Secretary, Shri Yuvraj Chalkhor, presenting him with a sapling.

Dr. Nabha Kamble, the convener of the workshop, extends a gracious welcome to Principal Dr. Sanjay Tekade, presenting him with a sapling.

Dr. Leena Phate, warmly welcomes the convener of the Research Methodology workshop, Dr. Nabha Kamble with a sapling.