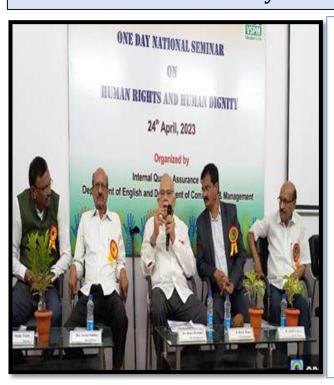

# RESEARCH METHODOLOGY

JANUARY 20, 2024 Organized by

IQAC, Department of Commerce and Department of English

VSPM Academy of Higher Education Jawaharlal Nehru Arts, Commerce and Science College Wadi, Nagpur

### **Programme Schedule**

Saturday 20 January, 2024

9.00 to 9.30: Registration

### 10.00 to 12.00: Inauguration Function

Chairperson: Hon'ble Shri Yuvraj Chalkhor

Secretary, VSPM Academy of Higher Education,

Nagpur

Inaugurator: Dr. Sanjay Kavishwar

& Keynote Dean, Faculty of Commerce and Management