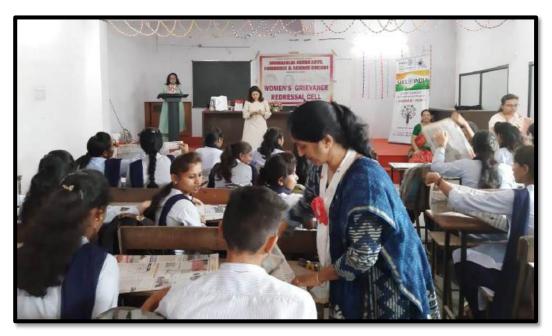

# RESEARCH METHODOLOGY

JANUARY 20, 2024 Organized by

IQAC, Department of Commerce and Department of English

VSPM Academy of Higher Education Jawaharlal Nehru Arts, Commerce and Science College Wadi, Nagpur

### **Programme Schedule**

Saturday 20 January, 2024

9.00 to 9.30: Registration

### 10.00 to 12.00: Inauguration Function

Chairperson: Hon'ble Shri Yuvraj Chalkhor

Secretary, VSPM Academy of Higher Education,

Nagpur

Inaugurator: Dr. Sanjay Kavishwar

& Keynote Dean, Faculty of Commerce and Management