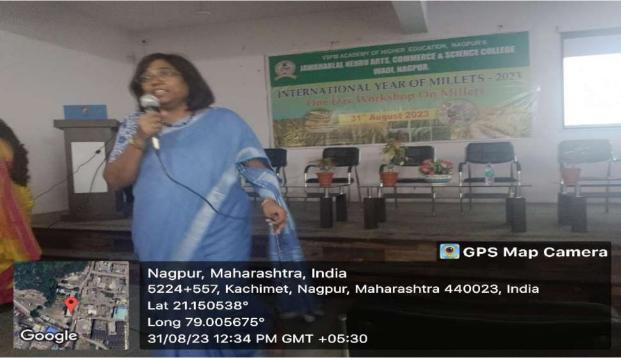

### Internal Quality Assurance Cell (IQAC): 2021-2022 Report of Event/ One Day Workshop on Millets

| Name of the Department/<br>committee                                            | Department of Zoology                       |  |
|---------------------------------------------------------------------------------|---------------------------------------------|--|
| Committee                                                                       |                                             |  |
| Name of the                                                                     | Dr. Manisha Bhatkulkar                      |  |
| Coordinator/Convener                                                            |                                             |  |
| Title Call E. A/D                                                               | O D W I I WILL                              |  |
| Title of the Event/ Programme                                                   | One Day Workshop on Millets                 |  |
| <b>Date of the Programme</b>                                                    | 31 August 2023                              |  |
| Objectives/Aim 1) To create awareness and increase production and               |                                             |  |
| consumption of millets.                                                         |                                             |  |
| 2) Contribution of millets in our day to day life.                              |                                             |  |
| 3) To create awareness about how millets are nutritious food in our daily life. |                                             |  |
| 4) To know the benefits of eating millets.                                      |                                             |  |
| 5) Millets are the super food for our healthy life style.                       |                                             |  |
| Sponsored Agency /Institute                                                     | Jawaharlal Nehru Arts, Commerce and Science |  |
|                                                                                 | College Wadi, Nagpur                        |  |
| Total No. of the Participant 65                                                 |                                             |  |
| Total No. of the Teacher                                                        | 13                                          |  |
| Participant                                                                     |                                             |  |
| Expert Faculty                                                                  | Mrs. Gayatri Vatsalya (Millet Coach)        |  |
|                                                                                 | Prof. Subhash Khakse Journalist News paper  |  |

| S. | Name of   | Report |
|----|-----------|--------|
| No | the Event |        |

| 1 | One Day    | Workshop on nutritious millets was organized in association with          |
|---|------------|---------------------------------------------------------------------------|
|   | Workshop   | IQAC in the college as a part of the Union Governments initiative,        |
|   | on Millets | International Year of Millets -2023 Principal Dr. Sanjay Tekade           |
|   |            | Presided over the event he explain to the students the importance of      |
|   |            | Indian traditional Millets in the diet as a nutritious food which is      |
|   |            | healthy ingredients. Students were called upon to participate during      |
|   |            | the year in line with the INTERNATIONAL YEAR OF MILLETS                   |
|   |            | -2023. Invited as Guest speaker Mrs. Gayatri Vatsalaya, Millet            |
|   |            | Coach and Founder of SVK Shikshan Sanstha as a Guest Speaker. In          |
|   |            | her PPT Presentation she speaks about the qualities of Millets and        |
|   |            | how to achieve good health by paying attention to nutritious diet         |
|   |            | along with education .She asserted that it is the need of the hour for    |
|   |            | the college youth to have knowledge of physical nutrients for a           |
|   |            | healthy body while the body is growing in this student age. The chief     |
|   |            | guest was Prof. Subhash Khakse, from Priyadarshini B.Ed. College          |
|   |            | He also speaks about the traditional values of millets, College IQAC      |
|   |            | Coordinator. N.V. Gharad Guided the students about the need of diet       |
|   |            | for good intelligence. Organizer of the event Dr. Manisha                 |
|   |            | Bhatkulkar Head, Dept. of Zoology had delivered the Introductory          |
|   |            | speech about the Importance of Millets and also introduces Guest          |
|   |            | speaker She said that the purpose of organizing such type of              |
|   |            | programs for students awareness about the millets. Prof. Avinash          |
|   |            | Ingole, Prof. G.D. Zade, Dr. S. Borkar, Dr. P. Kurhekar and all the       |
|   |            | other teaching staff were present for the workshop. Comparing of the      |
|   |            | program was done by Mr. Sumit Gurchal, While vote of thanks               |
|   |            | proposed by Mrs. Ashwini Shende, Students participated                    |
|   |            | enthusiastically in the program.                                          |
| 2 | Outcome    | Through this workshop on millets students and teachers get knowledge      |
|   |            | about -1) Millets are nutrient-dense, low carb alternative to traditional |
|   |            | grains that can have a variety of health benefits.                        |
|   |            | 2) They are great source of protein, minerals and dietary fibre           |
|   |            | and can be used in a variety of dishes to add nutritional value.          |
|   |            | 3) Make millets a part of your daily diet, for a healthy body and         |
|   |            | a healthy life.                                                           |
|   |            | 4) Switch to Millets for a sustainable future and healthier you.          |