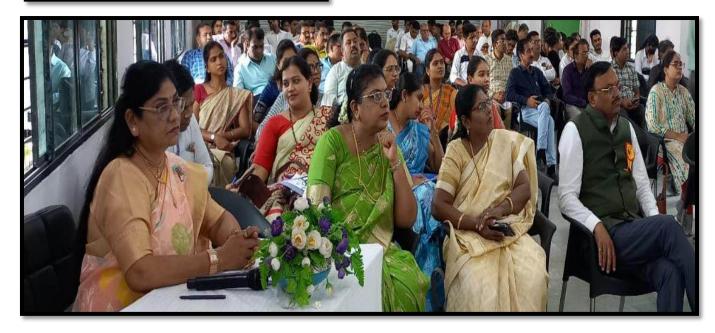

### **Welcoming the Esteemed Guests**

Hon'ble Shri Yuvraj Chalkhor, Secretary, VSPMAHEN, Dr. Sanjay Kavishwar, Dean, Faculty of Commerce & Management RTMNU, and Dr. Sanjay Tekade, Principal J. N. College being welcomed with kumkum tilak.

### **Lighting of the Traditional Lamp**

Dr. Sanjay Kavishwar is adorning Goddess Saraswati with a garland in worship.

Dr. Sanjay Tekade is illuminating the traditional lamp.

### **Inauguration Function**

Shri Yuvraj Chalkhor warmly welcomed Dr. Sanjay Kavishwar, Keynote speaker with a shawl, sapling, and memento.

Dr. Sanjay Tekade extends a warm welcome to the honourable Secretary, Shri Yuvraj Chalkhor, presenting him with a sapling.

Dr. Nabha Kamble, the convener of the workshop, extends a gracious welcome to Principal Dr. Sanjay Tekade, presenting him with a sapling.

Dr. Leena Phate, warmly welcomes the convener of the Research Methodology workshop, Dr. Nabha Kamble with a sapling.