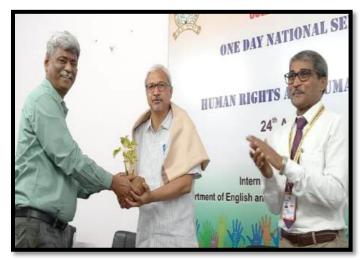

### **Inauguration Function**

Shri Yuvraj Chalkhor warmly welcomed Dr. Sanjay Kavishwar, Keynote speaker with a shawl, sapling, and memento.

Dr. Sanjay Tekade extends a warm welcome to the honourable Secretary, Shri Yuvraj Chalkhor, presenting him with a sapling.