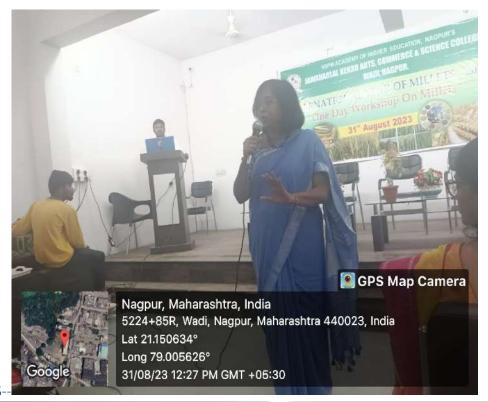

### Internal Quality Assurance Cell (IQAC): 2021-2022 Report of Event/ One Day Workshop on Millets

| Name of the Department/<br>committee                                            | Department of Zoology                       |  |
|---------------------------------------------------------------------------------|---------------------------------------------|--|
| Committee                                                                       |                                             |  |
| Name of the                                                                     | Dr. Manisha Bhatkulkar                      |  |
| Coordinator/Convener                                                            |                                             |  |
| Title Call E. A/D                                                               | O D W I I WILL                              |  |
| Title of the Event/ Programme                                                   | One Day Workshop on Millets                 |  |
| <b>Date of the Programme</b>                                                    | 31 August 2023                              |  |
| Objectives/Aim 1) To create awareness and increase production and               |                                             |  |
| consumption of millets.                                                         |                                             |  |
| 2) Contribution of millets in our day to day life.                              |                                             |  |
| 3) To create awareness about how millets are nutritious food in our daily life. |                                             |  |
| 4) To know the benefits of eating millets.                                      |                                             |  |
| 5) Millets are the super food for our healthy life style.                       |                                             |  |
| Sponsored Agency /Institute                                                     | Jawaharlal Nehru Arts, Commerce and Science |  |
|                                                                                 | College Wadi, Nagpur                        |  |
| Total No. of the Participant 65                                                 |                                             |  |
| Total No. of the Teacher                                                        | 13                                          |  |
| Participant                                                                     |                                             |  |
| Expert Faculty                                                                  | Mrs. Gayatri Vatsalya (Millet Coach)        |  |
|                                                                                 | Prof. Subhash Khakse Journalist News paper  |  |

| S. | Name of   | Report |
|----|-----------|--------|
| No | the Event |        |

| 1 | One Day    | Workshop on nutritious millets was organized in association with          |
|---|------------|---------------------------------------------------------------------------|
|   | Workshop   | IQAC in the college as a part of the Union Governments initiative,        |
|   | on Millets | International Year of Millets -2023 Principal Dr. Sanjay Tekade           |
|   |            | Presided over the event he explain to the students the importance of      |
|   |            | Indian traditional Millets in the diet as a nutritious food which is      |
|   |            | healthy ingredients. Students were called upon to participate during      |
|   |            | the year in line with the INTERNATIONAL YEAR OF MILLETS                   |
|   |            | -2023. Invited as Guest speaker Mrs. Gayatri Vatsalaya, Millet            |
|   |            | Coach and Founder of SVK Shikshan Sanstha as a Guest Speaker. In          |
|   |            | her PPT Presentation she speaks about the qualities of Millets and        |
|   |            | how to achieve good health by paying attention to nutritious diet         |
|   |            | along with education .She asserted that it is the need of the hour for    |
|   |            | the college youth to have knowledge of physical nutrients for a           |
|   |            | healthy body while the body is growing in this student age. The chief     |
|   |            | guest was Prof. Subhash Khakse, from Priyadarshini B.Ed. College          |
|   |            | He also speaks about the traditional values of millets, College IQAC      |
|   |            | Coordinator. N.V. Gharad Guided the students about the need of diet       |
|   |            | for good intelligence. Organizer of the event Dr. Manisha                 |
|   |            | Bhatkulkar Head, Dept. of Zoology had delivered the Introductory          |
|   |            | speech about the Importance of Millets and also introduces Guest          |
|   |            | speaker She said that the purpose of organizing such type of              |
|   |            | programs for students awareness about the millets. Prof. Avinash          |
|   |            | Ingole, Prof. G.D. Zade, Dr. S. Borkar, Dr. P. Kurhekar and all the       |
|   |            | other teaching staff were present for the workshop. Comparing of the      |
|   |            | program was done by Mr. Sumit Gurchal, While vote of thanks               |
|   |            | proposed by Mrs. Ashwini Shende, Students participated                    |
|   |            | enthusiastically in the program.                                          |
| 2 | Outcome    | Through this workshop on millets students and teachers get knowledge      |
|   |            | about -1) Millets are nutrient-dense, low carb alternative to traditional |
|   |            | grains that can have a variety of health benefits.                        |
|   |            | 2) They are great source of protein, minerals and dietary fibre           |
|   |            | and can be used in a variety of dishes to add nutritional value.          |
|   |            | 3) Make millets a part of your daily diet, for a healthy body and         |
|   |            | a healthy life.                                                           |
|   |            | 4) Switch to Millets for a sustainable future and healthier you.          |