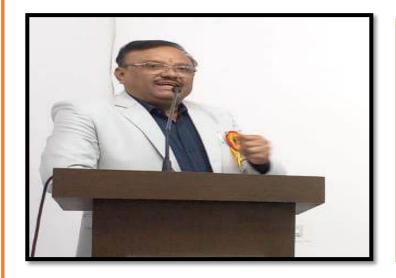

### Keynote Address by Dr. Sanjay Kavishwar

Dr. Sanjay Kavishwar, Keynote speaker said that questioning a person is an acknowledgement of his being awake and guided that research should be carried out for increasing knowledge.