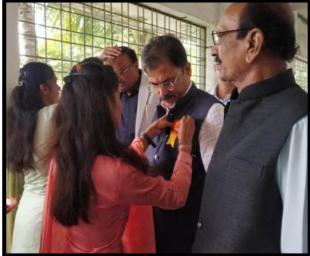

### **Welcoming the Esteemed Guests**

Hon'ble Shri Yuvraj Chalkhor, Secretary, VSPMAHEN, Dr. Sanjay Kavishwar, Dean, Faculty of Commerce & Management RTMNU, and Dr. Sanjay Tekade, Principal J. N. College being welcomed with kumkum tilak.

### **Lighting of the Traditional Lamp**

Dr. Sanjay Kavishwar is adorning Goddess Saraswati with a garland in worship.

Dr. Sanjay Tekade is illuminating the traditional lamp.