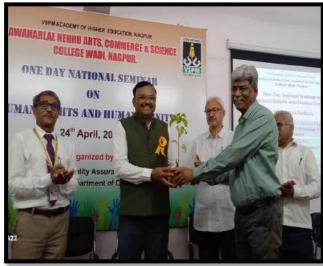

Dr. Nabha Kamble, the convener of the workshop, extends a gracious welcome to Principal Dr. Sanjay Tekade, presenting him with a sapling.

Dr. Leena Phate, warmly welcomes the convener of the Research Methodology workshop, Dr. Nabha Kamble with a sapling.