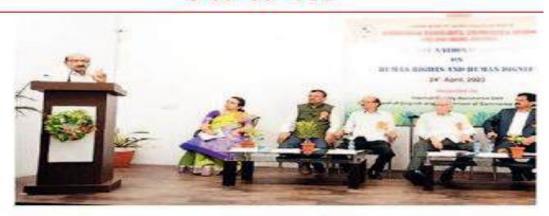

### **Welcoming the Esteemed Guests**

Hon'ble Shri Yuvraj Chalkhor, Secretary, VSPMAHEN, Dr. Sanjay Kavishwar, Dean, Faculty of Commerce & Management RTMNU, and Dr. Sanjay Tekade, Principal J. N. College being welcomed with kumkum tilak.

### **Lighting of the Traditional Lamp**

Dr. Sanjay Kavishwar is adorning Goddess Saraswati with a garland in worship.

Dr. Sanjay Tekade is illuminating the traditional lamp.

### **Inauguration Function**

Shri Yuvraj Chalkhor warmly welcomed Dr. Sanjay Kavishwar, Keynote speaker with a shawl, sapling, and memento.

Dr. Sanjay Tekade extends a warm welcome to the honourable Secretary, Shri Yuvraj Chalkhor, presenting him with a sapling.

Dr. Nabha Kamble, the convener of the workshop, extends a gracious welcome to Principal Dr. Sanjay Tekade, presenting him with a sapling.

Dr. Leena Phate, warmly welcomes the convener of the Research Methodology workshop, Dr. Nabha Kamble with a sapling.