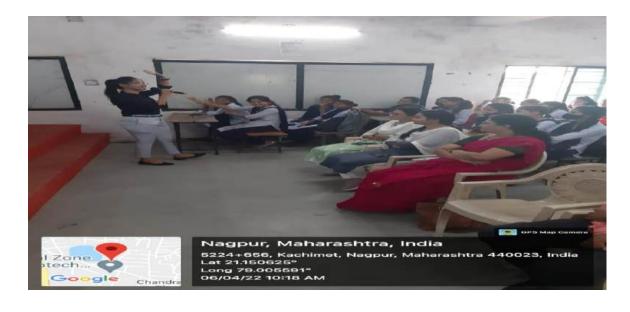

### **Technical Session**

Professor Dr. Medha Kanetkar, from C. P. & Berar College, served as the expert speaker. She emphasized the importance of avoiding shortcuts in life and advocated for a diligent approach to work, gradually progressing from strength to strength. According to her, success is attainable by consistently putting in effort and continually pushing one's limits. In her presentation, she provided clear and straightforward guidance on how to formulate a research proposal.

### **Technical Session**

Prof. Sanjay Palwekar, Head Dept. of English RTMNU was the chairperson for the technical session. He asserted that it is the job of the researcher to find the root cause of the research problem. So the student should have curiosity to know the problem.