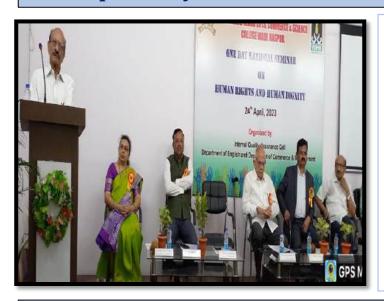

### 10.00 to 12.00: Inauguration Function

Chairperson: Hon'ble Shri Yuvraj Chalkhor

Secretary, VSPM Academy of Higher Education,

Nagpur

Inaugurator: Dr. Sanjay Kavishwar

& Keynote Dean, Faculty of Commerce and Management

Speaker RTM, Nagpur University, Nagpur

Guest of Honour: Dr. Medha Kanetkar

Professor, C. P. & Berar College, Nagpur

Principal: Dr. Sanjay Tekade

J. N. College Wadi, Nagpur

12.00 to 1.00 Lunch Break

1.00 to 2.00 Technical Session

### **Welcoming the Esteemed Guests**

Hon'ble Shri Yuvraj Chalkhor, Secretary, VSPMAHEN, Dr. Sanjay Kavishwar, Dean, Faculty of Commerce & Management RTMNU, and Dr. Sanjay Tekade, Principal J. N. College being welcomed with kumkum tilak.