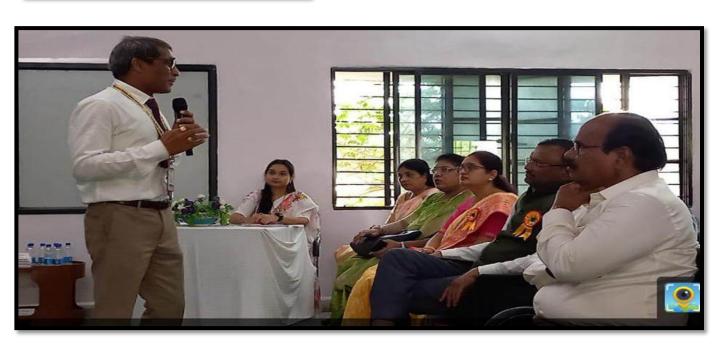

### **Introductory Remark by the Principal**

Sanjay Tekade, Dr. Principal J. N. College Wadi, Nagpur his in welcome address said that after the Programme students look will at research in a positive light.