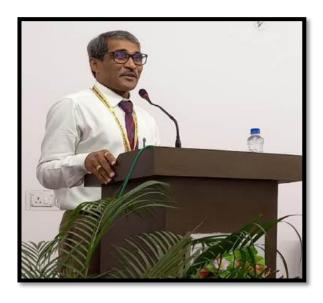

### Keynote Address by Dr. Sanjay Kavishwar

Dr. Sanjay Kavishwar, Keynote speaker said that questioning a person is an acknowledgement of his being awake and guided that research should be carried out for increasing knowledge.