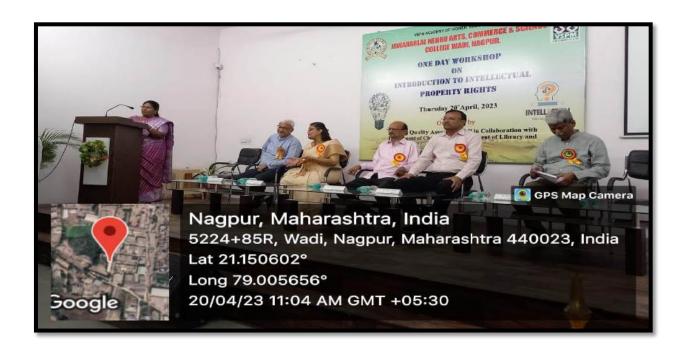

### **Welcoming the Esteemed Guests**

Hon'ble Shri Yuvraj Chalkhor, Secretary, VSPMAHEN, Dr. Sanjay Kavishwar, Dean, Faculty of Commerce & Management RTMNU, and Dr. Sanjay Tekade, Principal J. N. College being welcomed with kumkum tilak.

### **Inauguration Function**

Shri Yuvraj Chalkhor warmly welcomed Dr. Sanjay Kavishwar, Keynote speaker with a shawl, sapling, and memento.

Dr. Sanjay Tekade extends a warm welcome to the honourable Secretary, Shri Yuvraj Chalkhor, presenting him with a sapling.