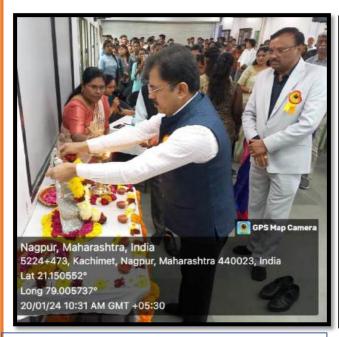

### **Lighting of the Traditional Lamp**

Dr. Sanjay Kavishwar is adorning Goddess Saraswati with a garland in worship.

Dr. Sanjay Tekade is illuminating the traditional lamp.

### **Inauguration Function**

Shri Yuvraj Chalkhor warmly welcomed Dr. Sanjay Kavishwar, Keynote speaker with a shawl, sapling, and memento.

Dr. Sanjay Tekade extends a warm welcome to the honourable Secretary, Shri Yuvraj Chalkhor, presenting him with a sapling.