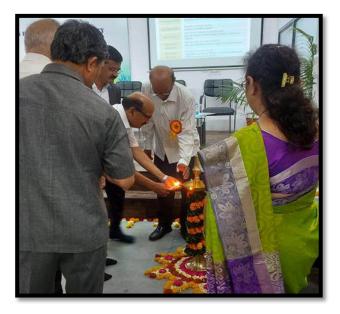

### **Lighting of the Traditional Lamp**

Dr. Sanjay Kavishwar is adorning Goddess Saraswati with a garland in worship.

Dr. Sanjay Tekade is illuminating the traditional lamp.