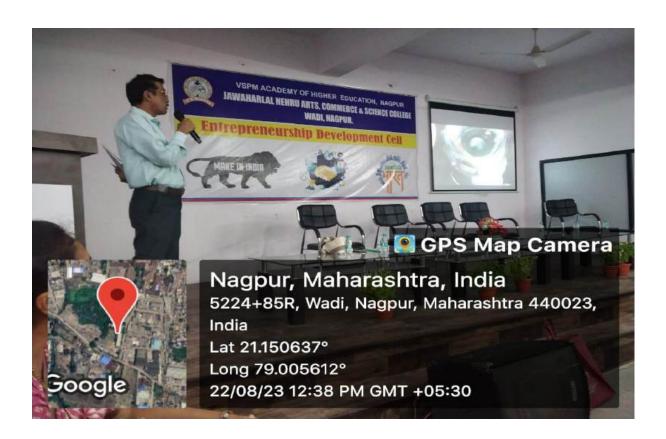

### **World Entrepreneurships Day 2023**

| Name of the Department/<br>committee | Entrepreneurship Development Cell         |
|--------------------------------------|-------------------------------------------|
| Name of the Coordinator              | Dr Archana K Deshmukh<br>Dr Leena V Phate |
| Title of the Event/ Programme        | World Entrepreneurships Day 2023          |
| Date of the Programme                | 22 August 2023                            |

| S.<br>No | Name of the Event                      | Report                                                                                                                                                                                                                                                                                                                                                                                                                                                                                                                                                  |
|----------|----------------------------------------|---------------------------------------------------------------------------------------------------------------------------------------------------------------------------------------------------------------------------------------------------------------------------------------------------------------------------------------------------------------------------------------------------------------------------------------------------------------------------------------------------------------------------------------------------------|
| 1        | World<br>Entrepreneurships<br>Day 2023 | <ul> <li>The Entrepreneurship Development Cell organised a workshop on the occasion of World Entrepreneurship Day on 22<sup>nd</sup> August 2023</li> <li>Dr Mukund Moholkar conducted a session on the important aspects a start-up and entrepreneur skills.</li> <li>Mr Shailesh Thorane, alumni and eminent entrepreneur enlightened students.</li> <li>Mr Yoesh Kumkumwar and Mr Vinod Lanjewar, alumni of the institute and prominent entrepreneur also guided the students on this occasion.</li> <li>students attended this workshop.</li> </ul> |
| 2        | Outcome                                | <ul> <li>Trained students about entrepreneurship opportunities.</li> <li>Be a professional entrepreneur</li> <li>Students clarified their doubts regarding new enterprises.</li> </ul>                                                                                                                                                                                                                                                                                                                                                                  |