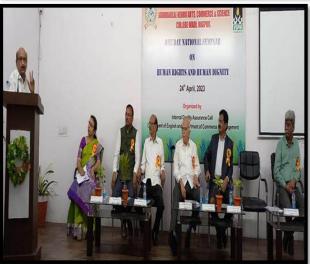

### 10.00 to 12.00: Inauguration Function

Chairperson: Hon'ble Shri Yuvraj Chalkhor

Secretary, VSPM Academy of Higher Education,

Nagpur

Inaugurator: Dr. Sanjay Kavishwar

& Keynote Dean, Faculty of Commerce and Management

Speaker RTM, Nagpur University, Nagpur

Guest of Honour: Dr. Medha Kanetkar

Professor, C. P. & Berar College, Nagpur

Principal: Dr. Sanjay Tekade

J. N. College Wadi, Nagpur

12.00 to 1.00 Lunch Break

1.00 to 2.00 Technical Session

Chairperson: Prof. Sanjay Palwekar

Head, Dept. of English, RTMNU

Expert Speaker: Dr. Medha Kanetkar

Professor, C. P. & Berar College, Nagpur

**2.00 to 2.30: Valedictory Function** Chairperson: Dr. Eknath Choudhari

Director, Arvind Sahakari Bank, Ltd.