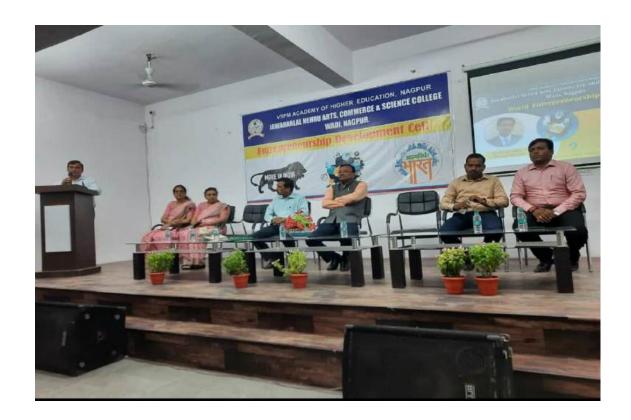

### **World Entrepreneurships Day 2023**

| Name of the Department/<br>committee | Entrepreneurship Development Cell         |
|--------------------------------------|-------------------------------------------|
| Name of the Coordinator              | Dr Archana K Deshmukh<br>Dr Leena V Phate |
| Title of the Event/ Programme        | World Entrepreneurships Day 2023          |
| Date of the Programme                | 22 August 2023                            |

| S.<br>No | Name of the Event                      | Report                                                                                                                                                                                                                                                                                                                                                                                                                                                                                                                                                  |
|----------|----------------------------------------|---------------------------------------------------------------------------------------------------------------------------------------------------------------------------------------------------------------------------------------------------------------------------------------------------------------------------------------------------------------------------------------------------------------------------------------------------------------------------------------------------------------------------------------------------------|
| 1        | World<br>Entrepreneurships<br>Day 2023 | <ul> <li>The Entrepreneurship Development Cell organised a workshop on the occasion of World Entrepreneurship Day on 22<sup>nd</sup> August 2023</li> <li>Dr Mukund Moholkar conducted a session on the important aspects a start-up and entrepreneur skills.</li> <li>Mr Shailesh Thorane, alumni and eminent entrepreneur enlightened students.</li> <li>Mr Yoesh Kumkumwar and Mr Vinod Lanjewar, alumni of the institute and prominent entrepreneur also guided the students on this occasion.</li> <li>students attended this workshop.</li> </ul> |
| 2        | Outcome                                | <ul> <li>Trained students about entrepreneurship opportunities.</li> <li>Be a professional entrepreneur</li> <li>Students clarified their doubts regarding new enterprises.</li> </ul>                                                                                                                                                                                                                                                                                                                                                                  |