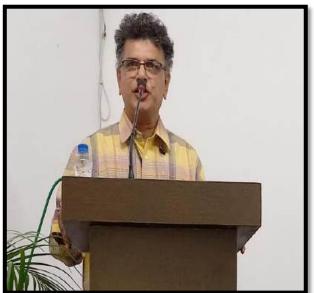

### **Technical Session**

Professor Dr. Medha Kanetkar, from C. P. & Berar College, served as the expert speaker. She emphasized the importance of avoiding shortcuts in life and advocated for a diligent approach to work, gradually progressing from strength to strength. According to her, success is attainable by consistently putting in effort and continually pushing one's limits. In her presentation, she provided clear and straightforward guidance on how to formulate a research proposal.