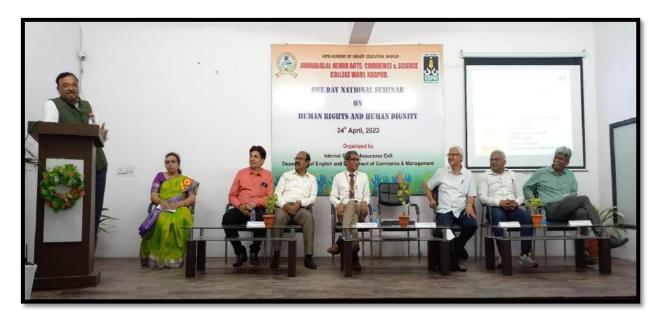

### **Programme Schedule**

Saturday 20 January, 2024

9.00 to 9.30: Registration

### 10.00 to 12.00: Inauguration Function

Chairperson: Hon'ble Shri Yuvraj Chalkhor

Secretary, VSPM Academy of Higher Education,

Nagpur

Inaugurator: Dr. Sanjay Kavishwar

& Keynote Dean, Faculty of Commerce and Management

Speaker RTM, Nagpur University, Nagpur

Guest of Honour: Dr. Medha Kanetkar

Professor, C. P. & Berar College, Nagpur

Principal: Dr. Sanjay Tekade

J. N. College Wadi, Nagpur

12.00 to 1.00 Lunch Break

1.00 to 2.00 Technical Session

Chairperson: Prof. Sanjay Palwekar

Head, Dept. of English, RTMNU

Expert Speaker: Dr. Medha Kanetkar

Professor, C. P. & Berar College, Nagpur

**2.00 to 2.30: Valedictory Function** Chairperson: Dr. Eknath Choudhari

Director, Arvind Sahakari Bank, Ltd.