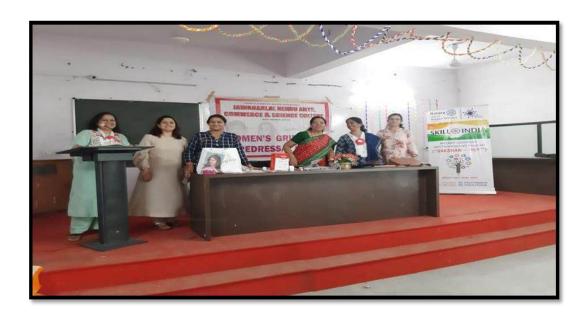

### **Welcoming the Esteemed Guests**

Hon'ble Shri Yuvraj Chalkhor, Secretary, VSPMAHEN, Dr. Sanjay Kavishwar, Dean, Faculty of Commerce & Management RTMNU, and Dr. Sanjay Tekade, Principal J. N. College being welcomed with kumkum tilak.

### **Lighting of the Traditional Lamp**

Dr. Sanjay Kavishwar is adorning Goddess Saraswati with a garland in worship.

Dr. Sanjay Tekade is illuminating the traditional lamp.

### **Inauguration Function**

Shri Yuvraj Chalkhor warmly welcomed Dr. Sanjay Kavishwar, Keynote speaker with a shawl, sapling, and memento.

Dr. Sanjay Tekade extends a warm welcome to the honourable Secretary, Shri Yuvraj Chalkhor, presenting him with a sapling.