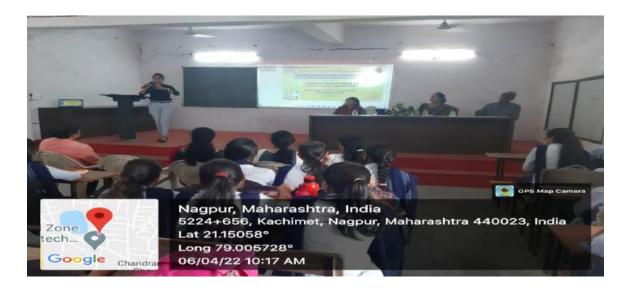

### **Introductory Remark by the Principal**

Sanjay Tekade, Dr. Principal J. N. College Wadi, Nagpur his in welcome address said that after the Programme students look will at research in a positive light.

### Keynote Address by Dr. Sanjay Kavishwar

Dr. Sanjay Kavishwar, Keynote speaker said that questioning a person is an acknowledgement of his being awake and guided that research should be carried out for increasing knowledge.

### Presidential Address Shri Yuvraj Chalkhor

Shri Yuvraj Chalkhor, Secretary VSPMAHEN said that due to the excessive use of mobile phones, today's students are moving away from real knowledge and self realization.