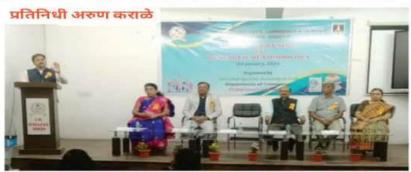

### शेकडो तज्ज्ञांचा , सहभाग \*\*

प्रतिनिधी अरुण कराळे

### वाडी, २२ जानेवारी

येथील जवाहरलाल नेहरू कला, वाणिज्य आणि विज्ञान महविद्यालयात आयक्यूएसी वाणिज्य विभाग, इंग्रजी विभागाच्या संयुक्त वतीने रिसर्च मेथॉडॉलॉजी या विषयावर एक दिवसीय कार्यशाळेचे आयोजन करण्यात आले. कार्यक्रमाच्या अध्यक्षस्थानी महाविद्यालयाचे सचिव युवराज चालखोर होते.

कार्यशाळेचे उद्घाटन रा. तु.

म. नागपूर विद्यापीठाचे वाणिज्य
आणि व्यवस्थापन विद्याशाखा प्रमुख
डॉ. संजय कविश्वर यांनी केले.
महाविद्यालयाचे प्राचार्य डॉ. संजय
टेकाडे यांनी मान्यवरांचे स्वागत
शाल, श्रीफळ आणि सन्मानचिन्ह
देऊन केले. महाविद्यालयाचे प्राचार्य
डॉ. संजय टेकाडे, सचिव युवराज
चालखोर, डॉ. संजय कविश्वर यांनी
यावेळी मार्गदर्शन केले