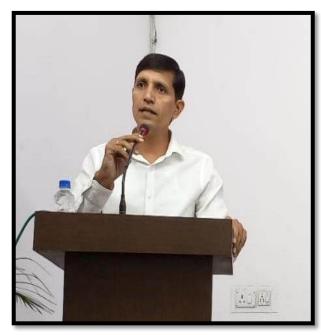

### Keynote Address by Dr. Sanjay Kavishwar

Dr. Sanjay Kavishwar, Keynote speaker said that questioning a person is an acknowledgement of his being awake and guided that research should be carried out for increasing knowledge.