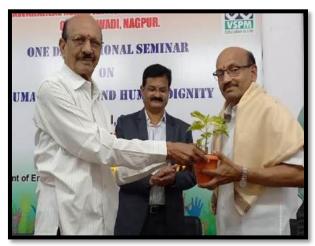

### **Inauguration Function**

Shri Yuvraj Chalkhor warmly welcomed Dr. Sanjay Kavishwar, Keynote speaker with a shawl, sapling, and memento.

Dr. Sanjay Tekade extends a warm welcome to the honourable Secretary, Shri Yuvraj Chalkhor, presenting him with a sapling.

Dr. Nabha Kamble, the convener of the workshop, extends a gracious welcome to Principal Dr. Sanjay Tekade, presenting him with a sapling.

Dr. Leena Phate, warmly welcomes the convener of the Research Methodology workshop, Dr. Nabha Kamble with a sapling.