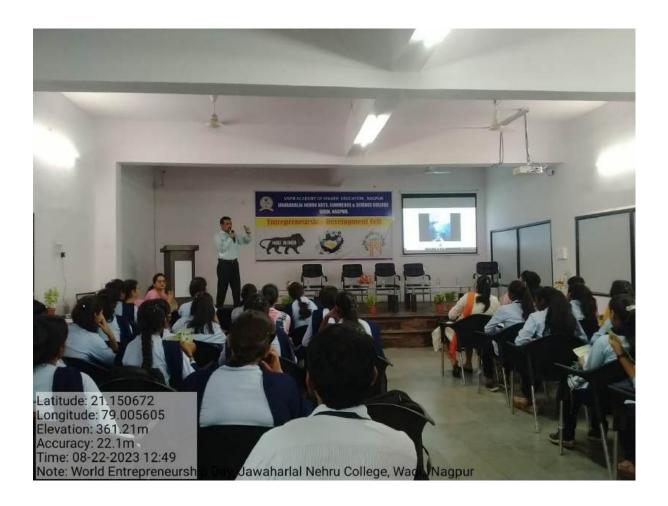

### **Entrepreneurship Development Cell**

### **World Entrepreneurships Day 2023**

| Name of the Department/<br>committee | Entrepreneurship Development Cell         |
|--------------------------------------|-------------------------------------------|
| Name of the Coordinator              | Dr Archana K Deshmukh<br>Dr Leena V Phate |
| Title of the Event/ Programme        | World Entrepreneurships Day 2023          |
| Date of the Programme                | 22 August 2023                            |

| S.<br>No | Name of the Event                      | Report                                                                                                                                                                                                                                                                                                                                                                                                                                                                                                                                                  |
|----------|----------------------------------------|---------------------------------------------------------------------------------------------------------------------------------------------------------------------------------------------------------------------------------------------------------------------------------------------------------------------------------------------------------------------------------------------------------------------------------------------------------------------------------------------------------------------------------------------------------|
| 1        | World<br>Entrepreneurships<br>Day 2023 | <ul> <li>The Entrepreneurship Development Cell organised a workshop on the occasion of World Entrepreneurship Day on 22<sup>nd</sup> August 2023</li> <li>Dr Mukund Moholkar conducted a session on the important aspects a start-up and entrepreneur skills.</li> <li>Mr Shailesh Thorane, alumni and eminent entrepreneur enlightened students.</li> <li>Mr Yoesh Kumkumwar and Mr Vinod Lanjewar, alumni of the institute and prominent entrepreneur also guided the students on this occasion.</li> <li>students attended this workshop.</li> </ul> |
| 2        | Outcome                                | <ul> <li>Trained students about entrepreneurship opportunities.</li> <li>Be a professional entrepreneur</li> <li>Students clarified their doubts regarding new enterprises.</li> </ul>                                                                                                                                                                                                                                                                                                                                                                  |