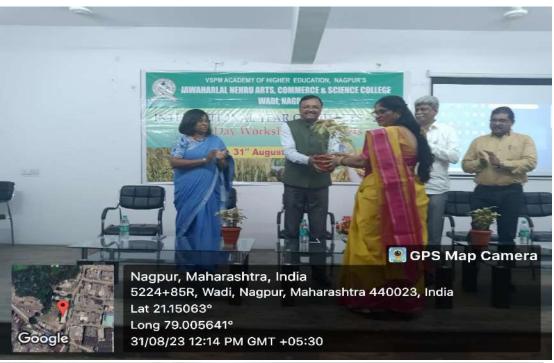

### Internal Quality Assurance Cell (IQAC): 2021-2022 Report of Event/ One Day Workshop on Millets

| Name of the Department/<br>committee                                            | Department of Zoology                       |  |
|---------------------------------------------------------------------------------|---------------------------------------------|--|
| Committee                                                                       |                                             |  |
| Name of the                                                                     | Dr. Manisha Bhatkulkar                      |  |
| Coordinator/Convener                                                            |                                             |  |
| Title Call E. A/D                                                               | O D W I I WILL                              |  |
| Title of the Event/ Programme                                                   | One Day Workshop on Millets                 |  |
| <b>Date of the Programme</b>                                                    | 31 August 2023                              |  |
| Objectives/Aim 1) To create awareness and increase production and               |                                             |  |
| consumption of millets.                                                         |                                             |  |
| 2) Contribution of millets in our day to day life.                              |                                             |  |
| 3) To create awareness about how millets are nutritious food in our daily life. |                                             |  |
| 4) To know the benefits of eating millets.                                      |                                             |  |
| 5) Millets are the super food for our healthy life style.                       |                                             |  |
| Sponsored Agency /Institute                                                     | Jawaharlal Nehru Arts, Commerce and Science |  |
|                                                                                 | College Wadi, Nagpur                        |  |
| Total No. of the Participant 65                                                 |                                             |  |
| Total No. of the Teacher                                                        | 13                                          |  |
| Participant                                                                     |                                             |  |
| Expert Faculty                                                                  | Mrs. Gayatri Vatsalya (Millet Coach)        |  |
|                                                                                 | Prof. Subhash Khakse Journalist News paper  |  |

| S. | Name of   | Report |
|----|-----------|--------|
| No | the Event |        |

| 1 | One Day    | Workshop on nutritious millets was organized in association with          |
|---|------------|---------------------------------------------------------------------------|
|   | Workshop   | IQAC in the college as a part of the Union Governments initiative,        |
|   | on Millets | International Year of Millets -2023 Principal Dr. Sanjay Tekade           |
|   |            | Presided over the event he explain to the students the importance of      |
|   |            | Indian traditional Millets in the diet as a nutritious food which is      |
|   |            | healthy ingredients. Students were called upon to participate during      |
|   |            | the year in line with the INTERNATIONAL YEAR OF MILLETS                   |
|   |            | -2023. Invited as Guest speaker Mrs. Gayatri Vatsalaya, Millet            |
|   |            | Coach and Founder of SVK Shikshan Sanstha as a Guest Speaker. In          |
|   |            | her PPT Presentation she speaks about the qualities of Millets and        |
|   |            | how to achieve good health by paying attention to nutritious diet         |
|   |            | along with education .She asserted that it is the need of the hour for    |
|   |            | the college youth to have knowledge of physical nutrients for a           |
|   |            | healthy body while the body is growing in this student age. The chief     |
|   |            | guest was Prof. Subhash Khakse, from Priyadarshini B.Ed. College          |
|   |            | He also speaks about the traditional values of millets, College IQAC      |
|   |            | Coordinator. N.V. Gharad Guided the students about the need of diet       |
|   |            | for good intelligence. Organizer of the event Dr. Manisha                 |
|   |            | Bhatkulkar Head, Dept. of Zoology had delivered the Introductory          |
|   |            | speech about the Importance of Millets and also introduces Guest          |
|   |            | speaker She said that the purpose of organizing such type of              |
|   |            | programs for students awareness about the millets. Prof. Avinash          |
|   |            | Ingole, Prof. G.D. Zade, Dr. S. Borkar, Dr. P. Kurhekar and all the       |
|   |            | other teaching staff were present for the workshop. Comparing of the      |
|   |            | program was done by Mr. Sumit Gurchal, While vote of thanks               |
|   |            | proposed by Mrs. Ashwini Shende, Students participated                    |
|   |            | enthusiastically in the program.                                          |
| 2 | Outcome    | Through this workshop on millets students and teachers get knowledge      |
|   |            | about -1) Millets are nutrient-dense, low carb alternative to traditional |
|   |            | grains that can have a variety of health benefits.                        |
|   |            | 2) They are great source of protein, minerals and dietary fibre           |
|   |            | and can be used in a variety of dishes to add nutritional value.          |
|   |            | 3) Make millets a part of your daily diet, for a healthy body and         |
|   |            | a healthy life.                                                           |
|   |            | 4) Switch to Millets for a sustainable future and healthier you.          |