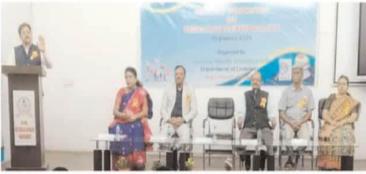

### 10.00 to 12.00: Inauguration Function

Chairperson: Hon'ble Shri Yuvraj Chalkhor

Secretary, VSPM Academy of Higher Education,

Nagpur

Inaugurator: Dr. Sanjay Kavishwar

& Keynote Dean, Faculty of Commerce and Management

Speaker RTM, Nagpur University, Nagpur

Guest of Honour: Dr. Medha Kanetkar

Professor, C. P. & Berar College, Nagpur

Principal: Dr. Sanjay Tekade

J. N. College Wadi, Nagpur

12.00 to 1.00 Lunch Break

1.00 to 2.00 Technical Session

Chairperson: Prof. Sanjay Palwekar

Head, Dept. of English, RTMNU

Expert Speaker: Dr. Medha Kanetkar

Professor, C. P. & Berar College, Nagpur

**2.00 to 2.30: Valedictory Function** Chairperson: Dr. Eknath Choudhari