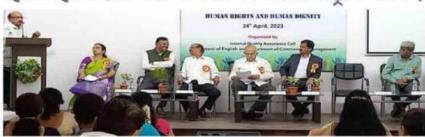

### **Welcoming the Esteemed Guests**

Hon'ble Shri Yuvraj Chalkhor, Secretary, VSPMAHEN, Dr. Sanjay Kavishwar, Dean, Faculty of Commerce & Management RTMNU, and Dr. Sanjay Tekade, Principal J. N. College being welcomed with kumkum tilak.

### **Lighting of the Traditional Lamp**

Dr. Sanjay Kavishwar is adorning Goddess Saraswati with a garland in worship.

Dr. Sanjay Tekade is illuminating the traditional lamp.

### **Inauguration Function**

Shri Yuvraj Chalkhor warmly welcomed Dr. Sanjay Kavishwar, Keynote speaker with a shawl, sapling, and memento.

Dr. Sanjay Tekade extends a warm welcome to the honourable Secretary, Shri Yuvraj Chalkhor, presenting him with a sapling.

Dr. Nabha Kamble, the convener of the workshop, extends a gracious welcome to Principal Dr. Sanjay Tekade, presenting him with a sapling.

Dr. Leena Phate, warmly welcomes the convener of the Research Methodology workshop, Dr. Nabha Kamble with a sapling.