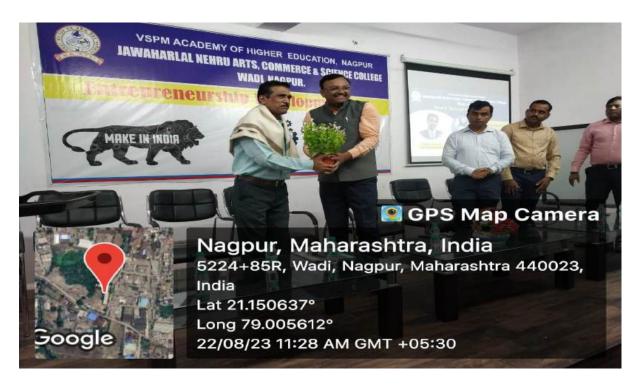

### **World Entrepreneurships Day 2023**

| Name of the Department/<br>committee | Entrepreneurship Development Cell         |
|--------------------------------------|-------------------------------------------|
| Name of the Coordinator              | Dr Archana K Deshmukh<br>Dr Leena V Phate |
| Title of the Event/ Programme        | World Entrepreneurships Day 2023          |
| Date of the Programme                | 22 August 2023                            |

| S.<br>No | Name of the Event                      | Report                                                                                                                                                                                                                                                                                                                                                                                                                                                                                                                                                  |
|----------|----------------------------------------|---------------------------------------------------------------------------------------------------------------------------------------------------------------------------------------------------------------------------------------------------------------------------------------------------------------------------------------------------------------------------------------------------------------------------------------------------------------------------------------------------------------------------------------------------------|
| 1        | World<br>Entrepreneurships<br>Day 2023 | <ul> <li>The Entrepreneurship Development Cell organised a workshop on the occasion of World Entrepreneurship Day on 22<sup>nd</sup> August 2023</li> <li>Dr Mukund Moholkar conducted a session on the important aspects a start-up and entrepreneur skills.</li> <li>Mr Shailesh Thorane, alumni and eminent entrepreneur enlightened students.</li> <li>Mr Yoesh Kumkumwar and Mr Vinod Lanjewar, alumni of the institute and prominent entrepreneur also guided the students on this occasion.</li> <li>students attended this workshop.</li> </ul> |
| 2        | Outcome                                | <ul> <li>Trained students about entrepreneurship opportunities.</li> <li>Be a professional entrepreneur</li> <li>Students clarified their doubts regarding new enterprises.</li> </ul>                                                                                                                                                                                                                                                                                                                                                                  |