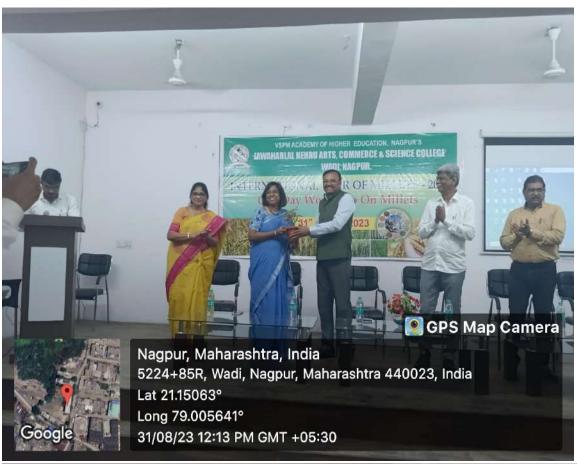

### Internal Quality Assurance Cell (IQAC): 2021-2022 Report of Event/ One Day Workshop on Millets

| Name of the Department/<br>committee                                            | Department of Zoology                       |  |
|---------------------------------------------------------------------------------|---------------------------------------------|--|
| Committee                                                                       |                                             |  |
| Name of the                                                                     | Dr. Manisha Bhatkulkar                      |  |
| Coordinator/Convener                                                            |                                             |  |
| Title Call E. A/D                                                               | O D W I I WILL                              |  |
| Title of the Event/ Programme                                                   | One Day Workshop on Millets                 |  |
| <b>Date of the Programme</b>                                                    | 31 August 2023                              |  |
| Objectives/Aim 1) To create awareness and increase production and               |                                             |  |
| consumption of millets.                                                         |                                             |  |
| 2) Contribution of millets in our day to day life.                              |                                             |  |
| 3) To create awareness about how millets are nutritious food in our daily life. |                                             |  |
| 4) To know the benefits of eating millets.                                      |                                             |  |
| 5) Millets are the super food for our healthy life style.                       |                                             |  |
| Sponsored Agency /Institute                                                     | Jawaharlal Nehru Arts, Commerce and Science |  |
|                                                                                 | College Wadi, Nagpur                        |  |
| Total No. of the Participant 65                                                 |                                             |  |
| Total No. of the Teacher                                                        | 13                                          |  |
| Participant                                                                     |                                             |  |
| Expert Faculty                                                                  | Mrs. Gayatri Vatsalya (Millet Coach)        |  |
|                                                                                 | Prof. Subhash Khakse Journalist News paper  |  |

| S. | Name of   | Report |
|----|-----------|--------|
| No | the Event |        |

| 1 | One Day    | Workshop on nutritious millets was organized in association with          |
|---|------------|---------------------------------------------------------------------------|
|   | Workshop   | IQAC in the college as a part of the Union Governments initiative,        |
|   | on Millets | International Year of Millets -2023 Principal Dr. Sanjay Tekade           |
|   |            | Presided over the event he explain to the students the importance of      |
|   |            | Indian traditional Millets in the diet as a nutritious food which is      |
|   |            | healthy ingredients. Students were called upon to participate during      |
|   |            | the year in line with the INTERNATIONAL YEAR OF MILLETS                   |
|   |            | -2023. Invited as Guest speaker Mrs. Gayatri Vatsalaya, Millet            |
|   |            | Coach and Founder of SVK Shikshan Sanstha as a Guest Speaker. In          |
|   |            | her PPT Presentation she speaks about the qualities of Millets and        |
|   |            | how to achieve good health by paying attention to nutritious diet         |
|   |            | along with education .She asserted that it is the need of the hour for    |
|   |            | the college youth to have knowledge of physical nutrients for a           |
|   |            | healthy body while the body is growing in this student age. The chief     |
|   |            | guest was Prof. Subhash Khakse, from Priyadarshini B.Ed. College          |
|   |            | He also speaks about the traditional values of millets, College IQAC      |
|   |            | Coordinator. N.V. Gharad Guided the students about the need of diet       |
|   |            | for good intelligence. Organizer of the event Dr. Manisha                 |
|   |            | Bhatkulkar Head, Dept. of Zoology had delivered the Introductory          |
|   |            | speech about the Importance of Millets and also introduces Guest          |
|   |            | speaker She said that the purpose of organizing such type of              |
|   |            | programs for students awareness about the millets. Prof. Avinash          |
|   |            | Ingole, Prof. G.D. Zade, Dr. S. Borkar, Dr. P. Kurhekar and all the       |
|   |            | other teaching staff were present for the workshop. Comparing of the      |
|   |            | program was done by Mr. Sumit Gurchal, While vote of thanks               |
|   |            | proposed by Mrs. Ashwini Shende, Students participated                    |
|   |            | enthusiastically in the program.                                          |
| 2 | Outcome    | Through this workshop on millets students and teachers get knowledge      |
|   |            | about -1) Millets are nutrient-dense, low carb alternative to traditional |
|   |            | grains that can have a variety of health benefits.                        |
|   |            | 2) They are great source of protein, minerals and dietary fibre           |
|   |            | and can be used in a variety of dishes to add nutritional value.          |
|   |            | 3) Make millets a part of your daily diet, for a healthy body and         |
|   |            | a healthy life.                                                           |
|   |            | 4) Switch to Millets for a sustainable future and healthier you.          |