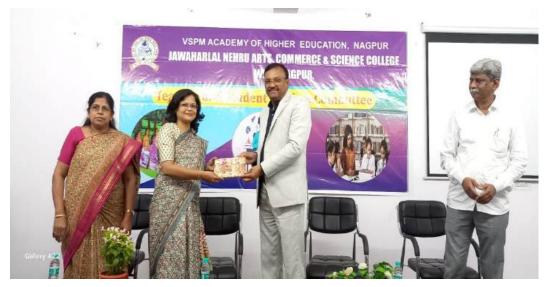

### **Welcoming the Esteemed Guests**

Hon'ble Shri Yuvraj Chalkhor, Secretary, VSPMAHEN, Dr. Sanjay Kavishwar, Dean, Faculty of Commerce & Management RTMNU, and Dr. Sanjay Tekade, Principal J. N. College being welcomed with kumkum tilak.

### **Lighting of the Traditional Lamp**

Dr. Sanjay Kavishwar is adorning Goddess Saraswati with a garland in worship.

Dr. Sanjay Tekade is illuminating the traditional lamp.

### **Inauguration Function**

Shri Yuvraj Chalkhor warmly welcomed Dr. Sanjay Kavishwar, Keynote speaker with a shawl, sapling, and memento.

Dr. Sanjay Tekade extends a warm welcome to the honourable Secretary, Shri Yuvraj Chalkhor, presenting him with a sapling.