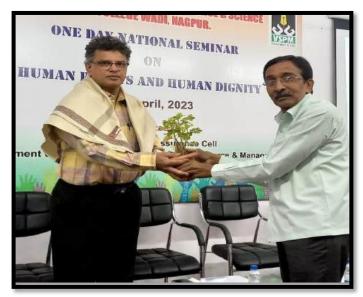

### **Inauguration Function**

Shri Yuvraj Chalkhor warmly welcomed Dr. Sanjay Kavishwar, Keynote speaker with a shawl, sapling, and memento.

Dr. Sanjay Tekade extends a warm welcome to the honourable Secretary, Shri Yuvraj Chalkhor, presenting him with a sapling.