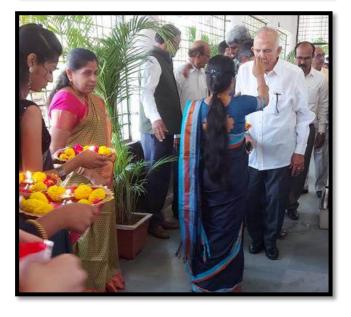

### **Welcoming the Esteemed Guests**

Hon'ble Shri Yuvraj Chalkhor, Secretary, VSPMAHEN, Dr. Sanjay Kavishwar, Dean, Faculty of Commerce & Management RTMNU, and Dr. Sanjay Tekade, Principal J. N. College being welcomed with kumkum tilak.