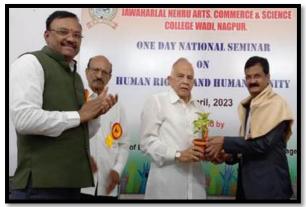

### **Inauguration Function**

Shri Yuvraj Chalkhor warmly welcomed Dr. Sanjay Kavishwar, Keynote speaker with a shawl, sapling, and memento.

Dr. Sanjay Tekade extends a warm welcome to the honourable Secretary, Shri Yuvraj Chalkhor, presenting him with a sapling.

Dr. Nabha Kamble, the convener of the workshop, extends a gracious welcome to Principal Dr. Sanjay Tekade, presenting him with a sapling.

Dr. Leena Phate, warmly welcomes the convener of the Research Methodology workshop, Dr. Nabha Kamble with a sapling.