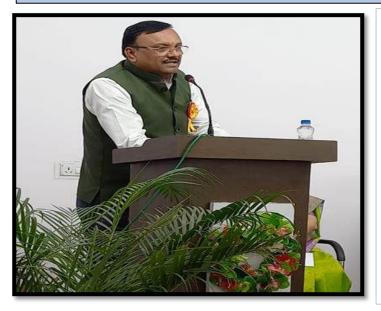

### **Introductory Remark by the Principal**

Sanjay Tekade, Dr. Principal J. N. College Wadi, Nagpur his in welcome address said that after the Programme students look will at research in a positive light.

### Keynote Address by Dr. Sanjay Kavishwar

Dr. Sanjay Kavishwar, Keynote speaker said that questioning a person is an acknowledgement of his being awake and guided that research should be carried out for increasing knowledge.

### Presidential Address Shri Yuvraj Chalkhor

Shri Yuvraj Chalkhor, Secretary VSPMAHEN said that due to the excessive use of mobile phones, today's students are moving away from real knowledge and self realization.