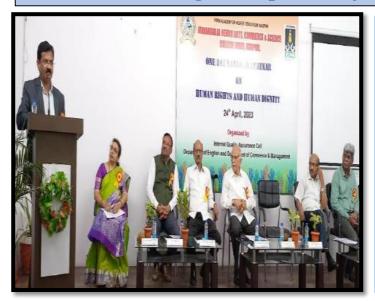

### 10.00 to 12.00: Inauguration Function

Chairperson: Hon'ble Shri Yuvraj Chalkhor

Secretary, VSPM Academy of Higher Education,

Nagpur

Inaugurator: Dr. Sanjay Kavishwar

& Keynote Dean, Faculty of Commerce and Management

Speaker RTM, Nagpur University, Nagpur

Guest of Honour: Dr. Medha Kanetkar

Professor, C. P. & Berar College, Nagpur

Principal: Dr. Sanjay Tekade

J. N. College Wadi, Nagpur

12.00 to 1.00 Lunch Break

1.00 to 2.00 Technical Session

### **Welcoming the Esteemed Guests**

Hon'ble Shri Yuvraj Chalkhor, Secretary, VSPMAHEN, Dr. Sanjay Kavishwar, Dean, Faculty of Commerce & Management RTMNU, and Dr. Sanjay Tekade, Principal J. N. College being welcomed with kumkum tilak.