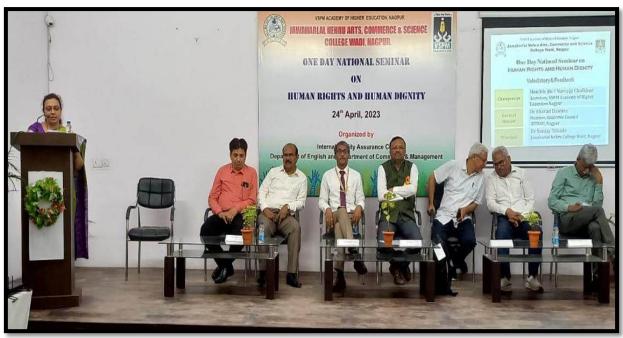

### **Welcoming the Esteemed Guests**

Hon'ble Shri Yuvraj Chalkhor, Secretary, VSPMAHEN, Dr. Sanjay Kavishwar, Dean, Faculty of Commerce & Management RTMNU, and Dr. Sanjay Tekade, Principal J. N. College being welcomed with kumkum tilak.

### **Lighting of the Traditional Lamp**

Dr. Sanjay Kavishwar is adorning Goddess Saraswati with a garland in worship.

Dr. Sanjay Tekade is illuminating the traditional lamp.

### **Inauguration Function**

Shri Yuvraj Chalkhor warmly welcomed Dr. Sanjay Kavishwar, Keynote speaker with a shawl, sapling, and memento.

Dr. Sanjay Tekade extends a warm welcome to the honourable Secretary, Shri Yuvraj Chalkhor, presenting him with a sapling.

Dr. Nabha Kamble, the convener of the workshop, extends a gracious welcome to Principal Dr. Sanjay Tekade, presenting him with a sapling.

Dr. Leena Phate, warmly welcomes the convener of the Research Methodology workshop, Dr. Nabha Kamble with a sapling.