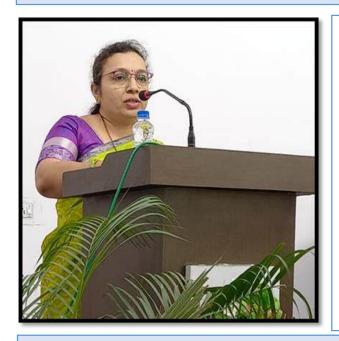

### Master of Ceremony Dr. Archana Deshmukh

Dr. Archana Deshmukh, the master of ceremony was an absolute delight. She kept the audience excited and engaged with her expertise, her wonderful way with words, and a great sense of humour. She made everyone feel welcome, relax and connected.

कार्यक्रमाचे संचालन डॉ. अर्चना देशमुख यांनी, तर आभार डॉ. नभा कांबळे व डॉ. लीना फाटे यांनी मानले. कार्यशाळेचे आयोजन महाविद्यालयाचे प्राचार्य डॉ. संजय टेकाडे, आयक्यूएसी समन्वयक डॉ. नरेंद्र घारड, समन्वयक डॉ. नभा कांबळे, सहसमन्वयक डॉ. अर्चना देशमुख यांनी केले.