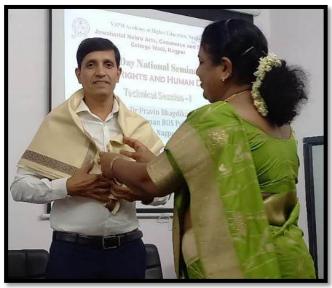

### **Welcoming the Esteemed Guests**

Hon'ble Shri Yuvraj Chalkhor, Secretary, VSPMAHEN, Dr. Sanjay Kavishwar, Dean, Faculty of Commerce & Management RTMNU, and Dr. Sanjay Tekade, Principal J. N. College being welcomed with kumkum tilak.