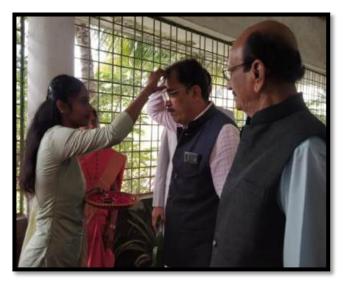

### **Welcoming the Esteemed Guests**

Hon'ble Shri Yuvraj Chalkhor, Secretary, VSPMAHEN, Dr. Sanjay Kavishwar, Dean, Faculty of Commerce & Management RTMNU, and Dr. Sanjay Tekade, Principal J. N. College being welcomed with kumkum tilak.