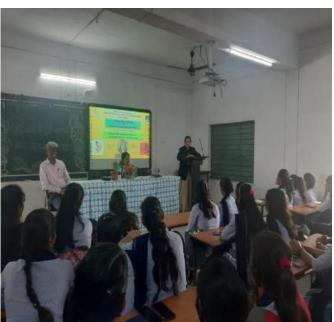

### **Programme Schedule**

Saturday 20 January, 2024

9.00 to 9.30: Registration

### 10.00 to 12.00: Inauguration Function

Chairperson: Hon'ble Shri Yuvraj Chalkhor

Secretary, VSPM Academy of Higher Education,

Nagpur

Inaugurator: Dr. Sanjay Kavishwar

& Keynote Dean, Faculty of Commerce and Management

Speaker RTM, Nagpur University, Nagpur

Guest of Honour: Dr. Medha Kanetkar

Professor, C. P. & Berar College, Nagpur

Principal: Dr. Sanjay Tekade

J. N. College Wadi, Nagpur

12.00 to 1.00 Lunch Break

1.00 to 2.00 Technical Session