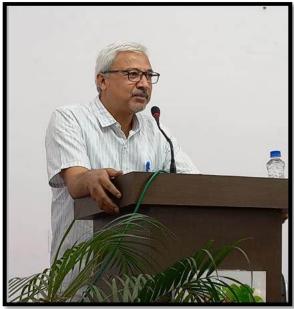

### Presidential Address Shri Yuvraj Chalkhor

Shri Yuvraj Chalkhor, Secretary VSPMAHEN said that due to the excessive use of mobile phones, today's students are moving away from real knowledge and self realization.