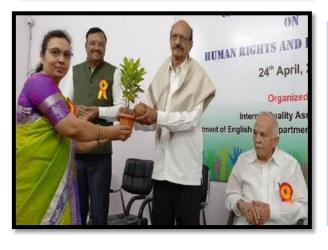

Dr. Nabha Kamble, the convener of the workshop, extends a gracious welcome to Principal Dr. Sanjay Tekade, presenting him with a sapling.

Dr. Leena Phate, warmly welcomes the convener of the Research Methodology workshop, Dr. Nabha Kamble with a sapling.