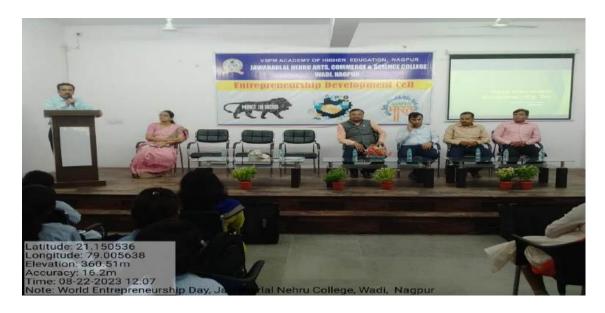

### **World Entrepreneurships Day 2023**

| Name of the Department/<br>committee | Entrepreneurship Development Cell         |
|--------------------------------------|-------------------------------------------|
| Name of the Coordinator              | Dr Archana K Deshmukh<br>Dr Leena V Phate |
| Title of the Event/ Programme        | World Entrepreneurships Day 2023          |
| Date of the Programme                | 22 August 2023                            |

| S.<br>No | Name of the Event                      | Report                                                                                                                                                                                                                                                                                                                                                                                                                                                                                                                                                  |
|----------|----------------------------------------|---------------------------------------------------------------------------------------------------------------------------------------------------------------------------------------------------------------------------------------------------------------------------------------------------------------------------------------------------------------------------------------------------------------------------------------------------------------------------------------------------------------------------------------------------------|
| 1        | World<br>Entrepreneurships<br>Day 2023 | <ul> <li>The Entrepreneurship Development Cell organised a workshop on the occasion of World Entrepreneurship Day on 22<sup>nd</sup> August 2023</li> <li>Dr Mukund Moholkar conducted a session on the important aspects a start-up and entrepreneur skills.</li> <li>Mr Shailesh Thorane, alumni and eminent entrepreneur enlightened students.</li> <li>Mr Yoesh Kumkumwar and Mr Vinod Lanjewar, alumni of the institute and prominent entrepreneur also guided the students on this occasion.</li> <li>students attended this workshop.</li> </ul> |
| 2        | Outcome                                | <ul> <li>Trained students about entrepreneurship opportunities.</li> <li>Be a professional entrepreneur</li> <li>Students clarified their doubts regarding new enterprises.</li> </ul>                                                                                                                                                                                                                                                                                                                                                                  |