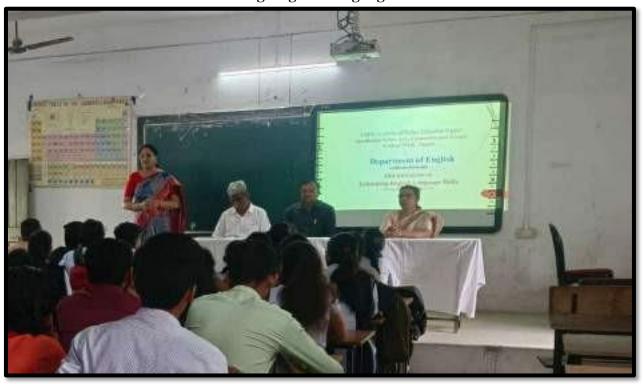

#### Teacher and Student Welfare Committee and Department of English Organised

**Induction program & Workshop on National Education Policy (NEP 2020)** 

| Name of the Department/ committee | Teacher and Student Welfare Committee and<br>Department of English Organised<br>Induction program & Workshop on National<br>Education Policy (NEP 2020) |
|-----------------------------------|---------------------------------------------------------------------------------------------------------------------------------------------------------|
| Name of the Coordinator           | Dr Kalpana Borkar<br>Dr Leena V Phate<br>Dr Archana K Deshmukh                                                                                          |
| Title of the Event/ Programme     | Induction program & Workshop on National<br>Education Policy (NEP 2020)                                                                                 |
| Date of the Programme             | 25 August 2023                                                                                                                                          |

| S.<br>No | Name of the Event                                                                      | Report                                                                                                                                                                                                                                                                                                                                                                                                                                                                     |
|----------|----------------------------------------------------------------------------------------|----------------------------------------------------------------------------------------------------------------------------------------------------------------------------------------------------------------------------------------------------------------------------------------------------------------------------------------------------------------------------------------------------------------------------------------------------------------------------|
| 1        | Induction<br>program &<br>Workshop on<br>National<br>Education<br>Policy (NEP<br>2020) | <ul> <li>The Teacher and Student Welfare Committee in collaboration with Department of English organised Induction program and workshop on NEP 2020</li> <li>Dr Madhavi Mohril was the keynote speaker and presented an excellent deliberation on the NEP 2020</li> <li>Dr Kalpana Borkar presented the Introductory remarks</li> <li>Dr Sanjay Tekade, Principal presented the chairperson's remarks.</li> <li>Ms. Sheetal Bonde presented the vote of Thanks.</li> </ul> |
| 2        | Outcome                                                                                | <ul> <li>Made new students comfortable,</li> <li>Draw their attention towards exploring their academic interests and activities.</li> <li>Encourage to reducing competition, work for excellence, promote bonding within them, build relations between teachers and students.</li> </ul>                                                                                                                                                                                   |