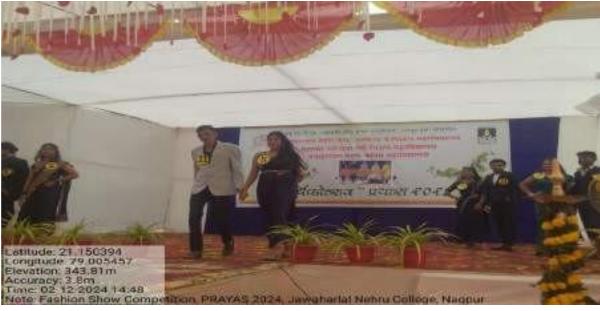

## 2023-24

| Item /Title of the quality initiative by                                             | Date                                                | Number of participants/ |
|--------------------------------------------------------------------------------------|-----------------------------------------------------|-------------------------|
| IQAC                                                                                 |                                                     | beneficiaries           |
| International Yoga Day 2023                                                          | 26/06/2023                                          | 40                      |
| Induction program & Workshop on<br>National Education Policy (NEP 2020)              | 25 August 2023                                      | 81                      |
| One Day Workshop on Millets                                                          | 31 August 2023                                      | 65                      |
| Awareness Program: Effects of Medicine, Health and Hygien.                           | 20th September 2023                                 | 58                      |
| Right to Information Act Day                                                         | 27 September 2023                                   | 110                     |
| Certificate course on soft skills, personality development and interview techniques. | 4 <sup>th</sup> Oct. to 13 <sup>th</sup> Oct. 2023  | 134                     |
| Annual Day - Prayas – 2024                                                           | 12 & 13 February 2024                               | 600                     |
| Intercollegiate Seminar Competition on the occasion of National Science Day.         | 7 <sup>th</sup> March2024                           | 63                      |
| Self-Defence Program for Girl Students                                               | 01 to 06 April 2024                                 | 35                      |
| Certificate Course: C Language                                                       | 02 April 2024 to 04 May<br>2024                     | 05                      |
| Certificate Course on Enhancing<br>English Language Skills                           | 18 <sup>th</sup> Apr. to 26 <sup>th</sup> Apr. 2024 | 32                      |
| One Week Add-on Course in Yoga and Meditation                                        | 25 to 30 April 2024                                 | 35                      |