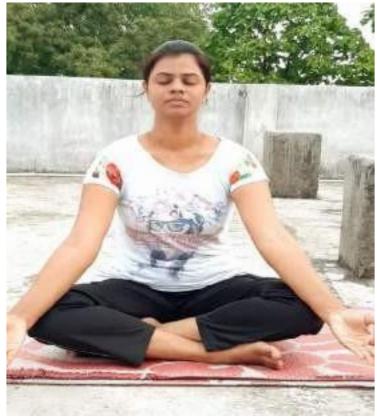

## International Yoga Day June 21, 2023

The Department of Physical Education and NSS Unit of the college celebrated International Yoga Day on June 21, 2023. The objective of celebrating this day in the college was to create awareness among students about the benefits of yoga, encourage a healthy lifestyle, and promote mental and physical well-being. Dr. Manish Chavhan, NSS Coordinator, guided the students and staff through various pranayama exercises and simple asana, explaining their significance in maintaining a balanced and stress-free life. The session aimed to inculcate regular yoga practice as a holistic approach to health and wellness in students' daily routines.