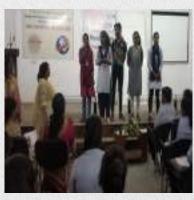

#### Teacher and Student Welfare Committee and Department of English Organised

**Induction program & Workshop on National Education Policy (NEP 2020)** 

| Name of the Department/ committee | Teacher and Student Welfare Committee and<br>Department of English Organised<br>Induction program & Workshop on National<br>Education Policy (NEP 2020) |
|-----------------------------------|---------------------------------------------------------------------------------------------------------------------------------------------------------|
| Name of the Coordinator           | Dr Kalpana Borkar<br>Dr Leena V Phate<br>Dr Archana K Deshmukh                                                                                          |
| Title of the Event/ Programme     | Induction program & Workshop on National<br>Education Policy (NEP 2020)                                                                                 |
| Date of the Programme             | 25 August 2023                                                                                                                                          |

| S.<br>No | Name of the Event                                                                      | Report                                                                                                                                                                                                                                                                                                                                                                                                                                                                     |
|----------|----------------------------------------------------------------------------------------|----------------------------------------------------------------------------------------------------------------------------------------------------------------------------------------------------------------------------------------------------------------------------------------------------------------------------------------------------------------------------------------------------------------------------------------------------------------------------|
| 1        | Induction<br>program &<br>Workshop on<br>National<br>Education<br>Policy (NEP<br>2020) | <ul> <li>The Teacher and Student Welfare Committee in collaboration with Department of English organised Induction program and workshop on NEP 2020</li> <li>Dr Madhavi Mohril was the keynote speaker and presented an excellent deliberation on the NEP 2020</li> <li>Dr Kalpana Borkar presented the Introductory remarks</li> <li>Dr Sanjay Tekade, Principal presented the chairperson's remarks.</li> <li>Ms. Sheetal Bonde presented the vote of Thanks.</li> </ul> |
| 2        | Outcome                                                                                | <ul> <li>Made new students comfortable,</li> <li>Draw their attention towards exploring their academic interests and activities.</li> <li>Encourage to reducing competition, work for excellence, promote bonding within them, build relations between teachers and students.</li> </ul>                                                                                                                                                                                   |