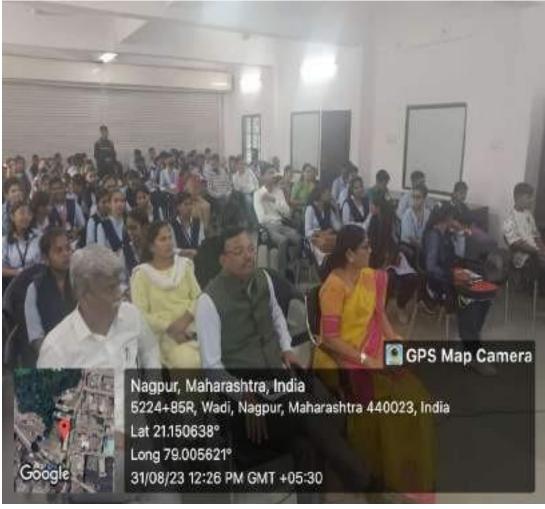

#### Internal Quality Assurance Cell (IQAC): 2021-2022 Report of Event/ One Day Workshop on Millets

| Name of the Department/                                           | Department of Zoology                          |  |  |
|-------------------------------------------------------------------|------------------------------------------------|--|--|
| committee                                                         |                                                |  |  |
| Name of the                                                       | Dr. Manisha Bhatkulkar                         |  |  |
| Coordinator/Convener                                              | Di. Manisha Dhatkukai                          |  |  |
| Coordinator/Convener                                              |                                                |  |  |
| Title of the Event/ Dresmanne                                     | One Day Workshop on Millets                    |  |  |
| Title of the Event/ Programme                                     | One Day workshop on winets                     |  |  |
| Date of the Programme                                             | 31 August 2023                                 |  |  |
|                                                                   |                                                |  |  |
| Objectives/Aim 1) To create awareness and increase production and |                                                |  |  |
| consumption of millets.                                           | 4. 1. 10                                       |  |  |
| 2) Contribution of millets in our da                              |                                                |  |  |
| 3) To create awareness about how                                  | millets are nutritious food in our daily life. |  |  |
| 4) To know the benefits of eating m                               | nillets.                                       |  |  |
| 5) Millets are the super food for ou                              | r healthy life style.                          |  |  |
| Sponsored Agency /Institute                                       | Jawaharlal Nehru Arts, Commerce and Science    |  |  |
|                                                                   | College Wadi, Nagpur                           |  |  |
| Total No. of the Participant                                      | 65                                             |  |  |
| Total No. of the Teacher 13                                       |                                                |  |  |
| Participant                                                       |                                                |  |  |
| Expert Faculty                                                    | Mrs. Gayatri Vatsalya (Millet Coach)           |  |  |
|                                                                   | Prof. Subhash Khakse Journalist News paper     |  |  |

| S.<br>No | Name of the Event | Report |
|----------|-------------------|--------|
|          |                   |        |

| 1 | One Day    | Workshop on nutritious millets was organized in association with          |  |  |
|---|------------|---------------------------------------------------------------------------|--|--|
| 1 | Workshop   | IQAC in the college as a part of the Union Governments initiative,        |  |  |
|   | on Millets | International Year of Millets -2023 Principal Dr. Sanjay Tekade           |  |  |
|   |            | Presided over the event he explain to the students the importance of      |  |  |
|   |            | *                                                                         |  |  |
|   |            | Indian traditional Millets in the diet as a nutritious food which is      |  |  |
|   |            | healthy ingredients. Students were called upon to participate during      |  |  |
|   |            | the year in line with the INTERNATIONAL YEAR OF MILLETS                   |  |  |
|   |            | -2023. Invited as Guest speaker Mrs. Gayatri Vatsalaya, Millet            |  |  |
|   |            | Coach and Founder of SVK Shikshan Sanstha as a Guest Speaker. In          |  |  |
|   |            | her PPT Presentation she speaks about the qualities of Millets and        |  |  |
|   |            | how to achieve good health by paying attention to nutritious diet         |  |  |
|   |            | along with education .She asserted that it is the need of the hour for    |  |  |
|   |            | the college youth to have knowledge of physical nutrients for a           |  |  |
|   |            | healthy body while the body is growing in this student age. The chief     |  |  |
|   |            | guest was Prof. Subhash Khakse, from Priyadarshini B.Ed. College          |  |  |
|   |            | He also speaks about the traditional values of millets, College IQAC      |  |  |
|   |            | Coordinator. N.V. Gharad Guided the students about the need of diet       |  |  |
|   |            | for good intelligence. Organizer of the event Dr. Manisha                 |  |  |
|   |            | Bhatkulkar Head, Dept. of Zoology had delivered the Introductory          |  |  |
|   |            | speech about the Importance of Millets and also introduces Guest          |  |  |
|   |            | speaker She said that the purpose of organizing such type of              |  |  |
|   |            | programs for students awareness about the millets. Prof. Avinash          |  |  |
|   |            | Ingole, Prof. G.D. Zade, Dr. S. Borkar, Dr. P. Kurhekar and all the       |  |  |
|   |            | <u> </u>                                                                  |  |  |
|   |            | other teaching staff were present for the workshop. Comparing of the      |  |  |
|   |            | program was done by Mr. Sumit Gurchal, While vote of thanks               |  |  |
|   |            | proposed by Mrs. Ashwini Shende, Students participated                    |  |  |
|   |            | enthusiastically in the program.                                          |  |  |
| 2 | Outcome    | Through this workshop on millets students and teachers get knowledge      |  |  |
|   |            | about -1) Millets are nutrient-dense, low carb alternative to traditional |  |  |
|   |            | grains that can have a variety of health benefits.                        |  |  |
|   |            | 2) They are great source of protein, minerals and dietary fibre           |  |  |
|   |            | and can be used in a variety of dishes to add nutritional value.          |  |  |
|   |            | 3) Make millets a part of your daily diet, for a healthy body and         |  |  |
|   |            | a healthy life.                                                           |  |  |
|   |            | 4) Switch to Millets for a sustainable future and healthier you.          |  |  |