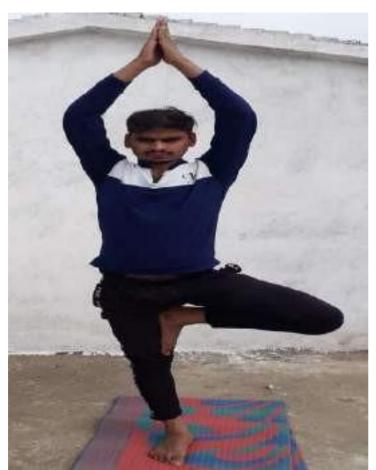

## International Yoga Day June 21, 2023

The Department of Physical Education and NSS Unit of the college celebrated International Yoga Day on June 21, 2023. The objective of celebrating this day in the college was to create awareness among students about the benefits of yoga, encourage a healthy lifestyle, and promote mental and physical well-being. Dr. Manish Chavhan, NSS Coordinator, guided the students and staff through various pranayama exercises and simple asana, explaining their significance in maintaining a balanced and stress-free life. The session aimed to inculcate regular yoga practice as a holistic approach to health and wellness in students' daily routines.