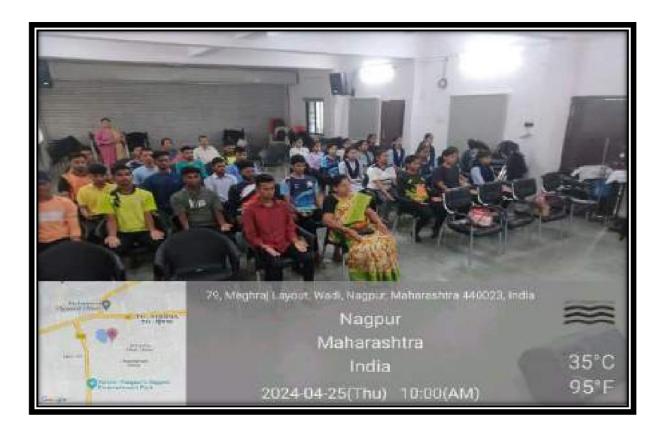

#### Teacher and Student Welfare Committee and Department of English Organised

**Induction program & Workshop on National Education Policy (NEP 2020)** 

| Name of the Department/ committee | Teacher and Student Welfare Committee and<br>Department of English Organised<br>Induction program & Workshop on National<br>Education Policy (NEP 2020) |
|-----------------------------------|---------------------------------------------------------------------------------------------------------------------------------------------------------|
| Name of the Coordinator           | Dr Kalpana Borkar<br>Dr Leena V Phate<br>Dr Archana K Deshmukh                                                                                          |
| Title of the Event/ Programme     | Induction program & Workshop on National<br>Education Policy (NEP 2020)                                                                                 |
| Date of the Programme             | 25 August 2023                                                                                                                                          |

#### **Objective of the event/Programme:**

- To help new students adjust and feel comfortable in the new environment.
- Inculcate in them the ethos and culture of the institution.
- Help them build bonds with other students and faculty members.
- Expose them to a sense of larger purpose and self-exploration.
- To create awareness about aims and objectives of NEP 2020
- To give information about the structure of NEP 2020 for Humanities

| Total No. of the Participant            | 81                                                                                                     |
|-----------------------------------------|--------------------------------------------------------------------------------------------------------|
| Total No. of the Teacher<br>Participant | 18                                                                                                     |
| Expert Faculty                          | Dr Madhavi Mohril<br>Associate Professor, Dept of English<br>Rajkumar Kewalramani Mahila Mahavidyalaya |

| S.<br>No | Name of the Event                                                                      | Report                                                                                                                                                                                                                                                                                                                                                                                                                                                                     |
|----------|----------------------------------------------------------------------------------------|----------------------------------------------------------------------------------------------------------------------------------------------------------------------------------------------------------------------------------------------------------------------------------------------------------------------------------------------------------------------------------------------------------------------------------------------------------------------------|
| 1        | Induction<br>program &<br>Workshop on<br>National<br>Education<br>Policy (NEP<br>2020) | <ul> <li>The Teacher and Student Welfare Committee in collaboration with Department of English organised Induction program and workshop on NEP 2020</li> <li>Dr Madhavi Mohril was the keynote speaker and presented an excellent deliberation on the NEP 2020</li> <li>Dr Kalpana Borkar presented the Introductory remarks</li> <li>Dr Sanjay Tekade, Principal presented the chairperson's remarks.</li> <li>Ms. Sheetal Bonde presented the vote of Thanks.</li> </ul> |
| 2        | Outcome                                                                                | <ul> <li>Made new students comfortable,</li> <li>Draw their attention towards exploring their academic interests and activities.</li> <li>Encourage to reducing competition, work for excellence, promote bonding within them, build relations between teachers and students.</li> </ul>                                                                                                                                                                                   |