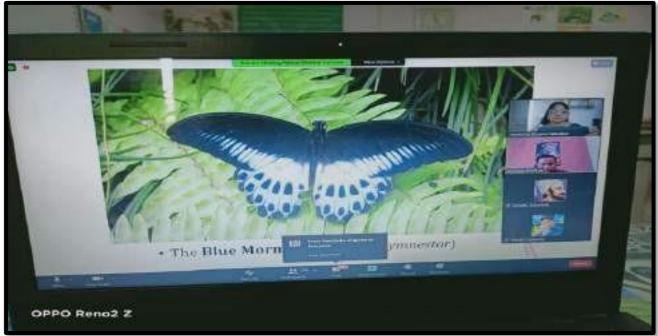

|
|   | Wild-life   | officer World Wildlife Fund India. 98 students attended this talk. Mr      |
|   | photograph  | Bhatkar, in his talk encouraged the students to conserve our biodiversity. |
|   | у           |                                                                            |
|   | Competition |                                                                            |
|   | Zoom Link   | https://wwf.zoom.us/j/91500349375?pwd=bkdid0RxdWtGU                        |
|   |             |                                                                            |
|   |             |                                                                            |

Convener Nature Club Dr. Manisha Bhatkulkar

IQAC Convener Dt. N,V. Gharad

Offg. Principal Dr. M. N. Bhajbhuje











## Jawaharlal Nehru Arts, Commerce and Science College, Wadi, Nagpur- 440023 (M.S.)



(Affiliated to RTM Nagpur University, Nagpur)

Website: www.jncwadi.ac.in E-mail: jnc.wadi@rediffmail.com Phone: (07104) 220963

## Internal Quality Assurance Cell (IQAC): 2020-2021 Report of Event/ Nature Walk

| Name of the Department/ committee | Department of Zoology/ Nature Club |
|-----------------------------------|------------------------------------|
| Name of the Coordinator           | Dr Manisha Bhatkulkar              |
| Title of the Event/ Programme     | Nature Walk                        |
| Date of the Programme             | 20 December 2020                   |
|                                   | 03 January 2021                    |
|                                   | 24 Janu