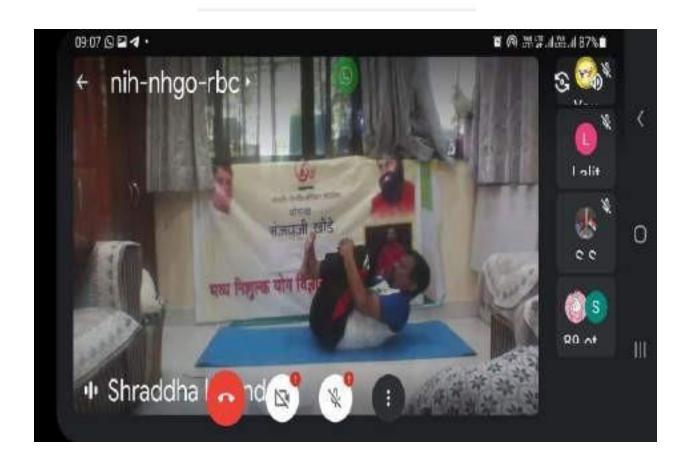

## International Yoga Day June 21, 2023

The Department of Physical Education and NSS Unit of the college celebrated International Yoga Day on June 21, 2023. The objective of celebrating this day in the college was to create awareness among students about the benefits of yoga, encourage a healthy lifestyle, and promote mental and physical well-being. Dr. Manish Chavhan, NSS Coordinator, guided the students and staff through various pranayama exercises and simple asana, explaining their significance in maintaining a balanced and stress-free life. The session aimed to inculcate regular yoga practice as a holistic approach to health and wellness in students' daily routines.