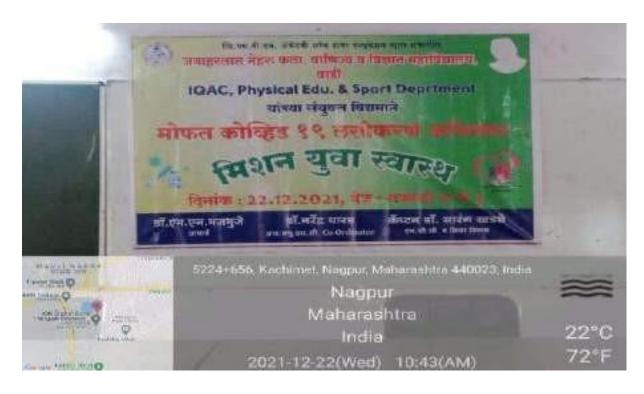

#### Internal Quality Assurance Cell (IQAC): 2021-2022 Report of Event/ One Day Workshop on Millets

| Name of the Department/                                           | Department of Zoology                          |  |  |
|-------------------------------------------------------------------|------------------------------------------------|--|--|
| committee                                                         |                                                |  |  |
| Name of the                                                       | Dr. Manisha Bhatkulkar                         |  |  |
| Coordinator/Convener                                              | Di. Manisha Dhatkukai                          |  |  |
| Coordinator/Convener                                              |                                                |  |  |
| Title of the Event/ Dresmanne                                     | One Day Workshop on Millets                    |  |  |
| Title of the Event/ Programme                                     | One Day workshop on winets                     |  |  |
| Date of the Programme                                             | 31 August 2023                                 |  |  |
|                                                                   |                                                |  |  |
| Objectives/Aim 1) To create awareness and increase production and |                                                |  |  |
| consumption of millets.                                           | 4. 1. 10                                       |  |  |
| 2) Contribution of millets in our da                              |                                                |  |  |
| 3) To create awareness about how                                  | millets are nutritious food in our daily life. |  |  |
| 4) To know the benefits of eating m                               | nillets.                                       |  |  |
| 5) Millets are the super food for ou                              | r healthy life style.                          |  |  |
| Sponsored Agency /Institute                                       | Jawaharlal Nehru Arts, Commerce and Science    |  |  |
|                                                                   | College Wadi, Nagpur                           |  |  |
| Total No. of the Participant                                      | 65                                             |  |  |
| Total No. of the Teacher 13                                       |                                                |  |  |
| Participant                                                       |                                                |  |  |
| Expert Faculty                                                    | Mrs. Gayatri Vatsalya (Millet Coach)           |  |  |
|                                                                   | Prof. Subhash Khakse Journalist News paper     |  |  |

| S.<br>No | Name of the Event | Report |
|----------|-------------------|--------|
|          |                   |        |

| 1 | One Day    | Workshop on nutritious millets was organized in association with          |  |  |
|---|------------|---------------------------------------------------------------------------|--|--|
| 1 | Workshop   | IQAC in the college as a part of the Union Governments initiative,        |  |  |
|   | on Millets | International Year of Millets -2023 Principal Dr. Sanjay Tekade           |  |  |
|   |            | Presided over the event he explain to the students the importance of      |  |  |
|   |            | *                                                                         |  |  |
|   |            | Indian traditional Millets in the diet as a nutritious food which is      |  |  |
|   |            | healthy ingredients. Students were called upon to participate during      |  |  |
|   |            | the year in line with the INTERNATIONAL YEAR OF MILLETS                   |  |  |
|   |            | -2023. Invited as Guest speaker Mrs. Gayatri Vatsalaya, Millet            |  |  |
|   |            | Coach and Founder of SVK Shikshan Sanstha as a Guest Speaker. In          |  |  |
|   |            | her PPT Presentation she speaks about the qualities of Millets and        |  |  |
|   |            | how to achieve good health by paying attention to nutritious diet         |  |  |
|   |            | along with education .She asserted that it is the need of the hour for    |  |  |
|   |            | the college youth to have knowledge of physical nutrients for a           |  |  |
|   |            | healthy body while the body is growing in this student age. The chief     |  |  |
|   |            | guest was Prof. Subhash Khakse, from Priyadarshini B.Ed. College          |  |  |
|   |            | He also speaks about the traditional values of millets, College IQAC      |  |  |
|   |            | Coordinator. N.V. Gharad Guided the students about the need of diet       |  |  |
|   |            | for good intelligence. Organizer of the event Dr. Manisha                 |  |  |
|   |            | Bhatkulkar Head, Dept. of Zoology had delivered the Introductory          |  |  |
|   |            | speech about the Importance of Millets and also introduces Guest          |  |  |
|   |            | speaker She said that the purpose of organizing such type of              |  |  |
|   |            | programs for students awareness about the millets. Prof. Avinash          |  |  |
|   |            | Ingole, Prof. G.D. Zade, Dr. S. Borkar, Dr. P. Kurhekar and all the       |  |  |
|   |            | <u> </u>                                                                  |  |  |
|   |            | other teaching staff were present for the workshop. Comparing of the      |  |  |
|   |            | program was done by Mr. Sumit Gurchal, While vote of thanks               |  |  |
|   |            | proposed by Mrs. Ashwini Shende, Students participated                    |  |  |
|   |            | enthusiastically in the program.                                          |  |  |
| 2 | Outcome    | Through this workshop on millets students and teachers get knowledge      |  |  |
|   |            | about -1) Millets are nutrient-dense, low carb alternative to traditional |  |  |
|   |            | grains that can have a variety of health benefits.                        |  |  |
|   |            | 2) They are great source of protein, minerals and dietary fibre           |  |  |
|   |            | and can be used in a variety of dishes to add nutritional value.          |  |  |
|   |            | 3) Make millets a part of your daily diet, for a healthy body and         |  |  |
|   |            | a healthy life.                                                           |  |  |
|   |            | 4) Switch to Millets for a sustainable future and healthier you.          |  |  |