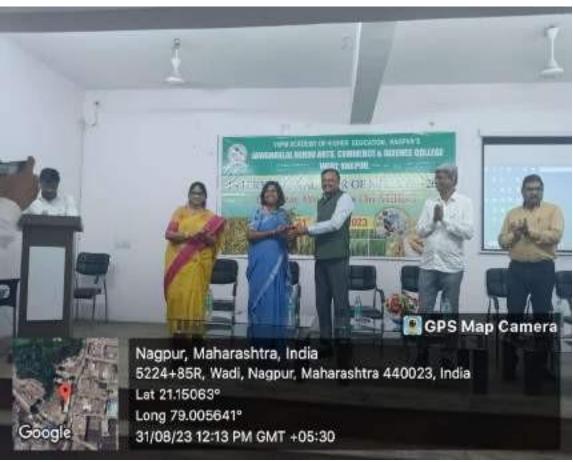

#### Internal Quality Assurance Cell (IQAC): 2021-2022 Report of Event/ One Day Workshop on Millets

| Name of the Department/                                           | Department of Zoology                          |  |  |
|-------------------------------------------------------------------|------------------------------------------------|--|--|
| committee                                                         |                                                |  |  |
| Name of the                                                       | Dr. Manisha Bhatkulkar                         |  |  |
| Coordinator/Convener                                              | Di. Manisha Dhatkukai                          |  |  |
| Coordinator/Convener                                              |                                                |  |  |
| Title of the Event/ Dresmanne                                     | One Day Workshop on Millets                    |  |  |
| Title of the Event/ Programme                                     | One Day workshop on winets                     |  |  |
| Date of the Programme                                             | 31 August 2023                                 |  |  |
|                                                                   |                                                |  |  |
| Objectives/Aim 1) To create awareness and increase production and |                                                |  |  |
| consumption of millets.                                           | 4. 1. 10                                       |  |  |
| 2) Contribution of millets in our da                              |                                                |  |  |
| 3) To create awareness about how                                  | millets are nutritious food in our daily life. |  |  |
| 4) To know the benefits of eating m                               | nillets.                                       |  |  |
| 5) Millets are the super food for ou                              | r healthy life style.                          |  |  |
| Sponsored Agency /Institute                                       | Jawaharlal Nehru Arts, Commerce and Science    |  |  |
|                                                                   | College Wadi, Nagpur                           |  |  |
| Total No. of the Participant                                      | 65                                             |  |  |
| Total No. of the Teacher 13                                       |                                                |  |  |
| Participant                                                       |                                                |  |  |
| Expert Faculty                                                    | Mrs. Gayatri Vatsalya (Millet Coach)           |  |  |
|                                                                   | Prof. Subhash Khakse Journalist News paper     |  |  |

| S.<br>No | Name of the Event | Report |
|----------|-------------------|--------|
|          |                   |        |

| 1 | One Day    | Workshop on nutritious millets was organized in association with          |  |  |
|---|------------|---------------------------------------------------------------------------|--|--|
| 1 | Workshop   | IQAC in the college as a part of the Union Governments initiative,        |  |  |
|   | on Millets | International Year of Millets -2023 Principal Dr. Sanjay Tekade           |  |  |
|   |            | Presided over the event he explain to the students the importance of      |  |  |
|   |            | *                                                                         |  |  |
|   |            | Indian traditional Millets in the diet as a nutritious food which is      |  |  |
|   |            | healthy ingredients. Students were called upon to participate during      |  |  |
|   |            | the year in line with the INTERNATIONAL YEAR OF MILLETS                   |  |  |
|   |            | -2023. Invited as Guest speaker Mrs. Gayatri Vatsalaya, Millet            |  |  |
|   |            | Coach and Founder of SVK Shikshan Sanstha as a Guest Speaker. In          |  |  |
|   |            | her PPT Presentation she speaks about the qualities of Millets and        |  |  |
|   |            | how to achieve good health by paying attention to nutritious diet         |  |  |
|   |            | along with education .She asserted that it is the need of the hour for    |  |  |
|   |            | the college youth to have knowledge of physical nutrients for a           |  |  |
|   |            | healthy body while the body is growing in this student age. The chief     |  |  |
|   |            | guest was Prof. Subhash Khakse, from Priyadarshini B.Ed. College          |  |  |
|   |            | He also speaks about the traditional values of millets, College IQAC      |  |  |
|   |            | Coordinator. N.V. Gharad Guided the students about the need of diet       |  |  |
|   |            | for good intelligence. Organizer of the event Dr. Manisha                 |  |  |
|   |            | Bhatkulkar Head, Dept. of Zoology had delivered the Introductory          |  |  |
|   |            | speech about the Importance of Millets and also introduces Guest          |  |  |
|   |            | speaker She said that the purpose of organizing such type of              |  |  |
|   |            | programs for students awareness about the millets. Prof. Avinash          |  |  |
|   |            | Ingole, Prof. G.D. Zade, Dr. S. Borkar, Dr. P. Kurhekar and all the       |  |  |
|   |            | <u> </u>                                                                  |  |  |
|   |            | other teaching staff were present for the workshop. Comparing of the      |  |  |
|   |            | program was done by Mr. Sumit Gurchal, While vote of thanks               |  |  |
|   |            | proposed by Mrs. Ashwini Shende, Students participated                    |  |  |
|   |            | enthusiastically in the program.                                          |  |  |
| 2 | Outcome    | Through this workshop on millets students and teachers get knowledge      |  |  |
|   |            | about -1) Millets are nutrient-dense, low carb alternative to traditional |  |  |
|   |            | grains that can have a variety of health benefits.                        |  |  |
|   |            | 2) They are great source of protein, minerals and dietary fibre           |  |  |
|   |            | and can be used in a variety of dishes to add nutritional value.          |  |  |
|   |            | 3) Make millets a part of your daily diet, for a healthy body and         |  |  |
|   |            | a healthy life.                                                           |  |  |
|   |            | 4) Switch to Millets for a sustainable future and healthier you.          |  |  |