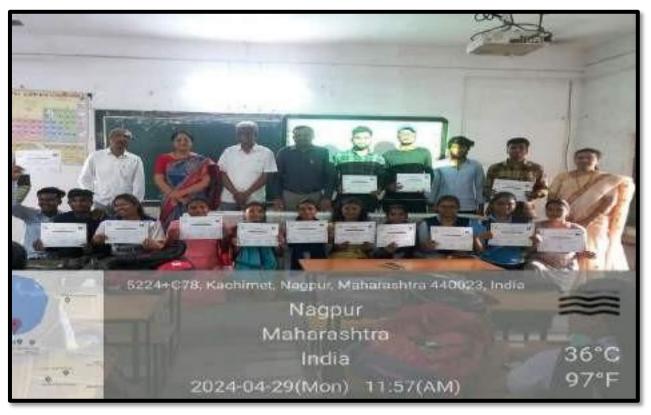

#### Internal Quality Assurance Cell (IQAC): 2021-2022 Report of Event/ One Day Workshop on Millets

| Name of the Department/                                           | Department of Zoology                          |  |  |
|-------------------------------------------------------------------|------------------------------------------------|--|--|
| committee                                                         |                                                |  |  |
| Name of the                                                       | Dr. Manisha Bhatkulkar                         |  |  |
| Coordinator/Convener                                              | Di. Manisha Dhatkukai                          |  |  |
| Coordinator/Convener                                              |                                                |  |  |
| Title of the Event/ Dresmanne                                     | One Day Workshop on Millets                    |  |  |
| Title of the Event/ Programme                                     | One Day workshop on winets                     |  |  |
| Date of the Programme                                             | 31 August 2023                                 |  |  |
|                                                                   |                                                |  |  |
| Objectives/Aim 1) To create awareness and increase production and |                                                |  |  |
| consumption of millets.                                           | 4. 1. 10                                       |  |  |
| 2) Contribution of millets in our da                              |                                                |  |  |
| 3) To create awareness about how                                  | millets are nutritious food in our daily life. |  |  |
| 4) To know the benefits of eating m                               | nillets.                                       |  |  |
| 5) Millets are the super food for ou                              | r healthy life style.                          |  |  |
| Sponsored Agency /Institute                                       | Jawaharlal Nehru Arts, Commerce and Science    |  |  |
|                                                                   | College Wadi, Nagpur                           |  |  |
| Total No. of the Participant                                      | 65                                             |  |  |
| Total No. of the Teacher 13                                       |                                                |  |  |
| Participant                                                       |                                                |  |  |
| Expert Faculty                                                    | Mrs. Gayatri Vatsalya (Millet Coach)           |  |  |
|                                                                   | Prof. Subhash Khakse Journalist News paper     |  |  |

| S.<br>No | Name of the Event | Report |
|----------|-------------------|--------|
|          |                   |        |

| 1 | One Day    | Workshop on nutritious millets was organized in association with          |  |  |
|---|------------|---------------------------------------------------------------------------|--|--|
| 1 | Workshop   | IQAC in the college as a part of the Union Governments initiative,        |  |  |
|   | on Millets | International Year of Millets -2023 Principal Dr. Sanjay Tekade           |  |  |
|   |            | Presided over the event he explain to the students the importance of      |  |  |
|   |            | *                                                                         |  |  |
|   |            | Indian traditional Millets in the diet as a nutritious food which is      |  |  |
|   |            | healthy ingredients. Students were called upon to participate during      |  |  |
|   |            | the year in line with the INTERNATIONAL YEAR OF MILLETS                   |  |  |
|   |            | -2023. Invited as Guest speaker Mrs. Gayatri Vatsalaya, Millet            |  |  |
|   |            | Coach and Founder of SVK Shikshan Sanstha as a Guest Speaker. In          |  |  |
|   |            | her PPT Presentation she speaks about the qualities of Millets and        |  |  |
|   |            | how to achieve good health by paying attention to nutritious diet         |  |  |
|   |            | along with education .She asserted that it is the need of the hour for    |  |  |
|   |            | the college youth to have knowledge of physical nutrients for a           |  |  |
|   |            | healthy body while the body is growing in this student age. The chief     |  |  |
|   |            | guest was Prof. Subhash Khakse, from Priyadarshini B.Ed. College          |  |  |
|   |            | He also speaks about the traditional values of millets, College IQAC      |  |  |
|   |            | Coordinator. N.V. Gharad Guided the students about the need of diet       |  |  |
|   |            | for good intelligence. Organizer of the event Dr. Manisha                 |  |  |
|   |            | Bhatkulkar Head, Dept. of Zoology had delivered the Introductory          |  |  |
|   |            | speech about the Importance of Millets and also introduces Guest          |  |  |
|   |            | speaker She said that the purpose of organizing such type of              |  |  |
|   |            | programs for students awareness about the millets. Prof. Avinash          |  |  |
|   |            | Ingole, Prof. G.D. Zade, Dr. S. Borkar, Dr. P. Kurhekar and all the       |  |  |
|   |            | <u> </u>                                                                  |  |  |
|   |            | other teaching staff were present for the workshop. Comparing of the      |  |  |
|   |            | program was done by Mr. Sumit Gurchal, While vote of thanks               |  |  |
|   |            | proposed by Mrs. Ashwini Shende, Students participated                    |  |  |
|   |            | enthusiastically in the program.                                          |  |  |
| 2 | Outcome    | Through this workshop on millets students and teachers get knowledge      |  |  |
|   |            | about -1) Millets are nutrient-dense, low carb alternative to traditional |  |  |
|   |            | grains that can have a variety of health benefits.                        |  |  |
|   |            | 2) They are great source of protein, minerals and dietary fibre           |  |  |
|   |            | and can be used in a variety of dishes to add nutritional value.          |  |  |
|   |            | 3) Make millets a part of your daily diet, for a healthy body and         |  |  |
|   |            | a healthy life.                                                           |  |  |
|   |            | 4) Switch to Millets for a sustainable future and healthier you.          |  |  |