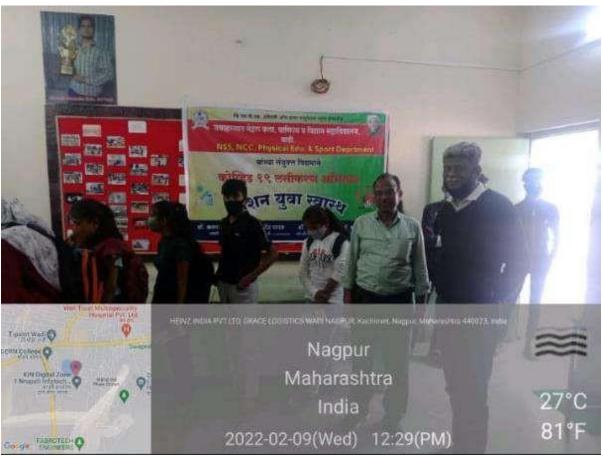

#### Internal Quality Assurance Cell (IQAC): 2021-2022 Report of Event/ One Day Workshop on Millets

| Name of the Department/                                           | Department of Zoology                          |  |  |
|-------------------------------------------------------------------|------------------------------------------------|--|--|
| committee                                                         |                                                |  |  |
| Name of the                                                       | Dr. Manisha Bhatkulkar                         |  |  |
| Coordinator/Convener                                              | Di. Manisha Dhatkukai                          |  |  |
| Coordinator/Convener                                              |                                                |  |  |
| Title of the Event/ Dresmanne                                     | One Day Workshop on Millets                    |  |  |
| Title of the Event/ Programme                                     | One Day workshop on winets                     |  |  |
| Date of the Programme                                             | 31 August 2023                                 |  |  |
|                                                                   |                                                |  |  |
| Objectives/Aim 1) To create awareness and increase production and |                                                |  |  |
| consumption of millets.                                           | 4. 1. 10                                       |  |  |
| 2) Contribution of millets in our da                              |                                                |  |  |
| 3) To create awareness about how                                  | millets are nutritious food in our daily life. |  |  |
| 4) To know the benefits of eating m                               | nillets.                                       |  |  |
| 5) Millets are the super food for ou                              | r healthy life style.                          |  |  |
| Sponsored Agency /Institute                                       | Jawaharlal Nehru Arts, Commerce and Science    |  |  |
|                                                                   | College Wadi, Nagpur                           |  |  |
| Total No. of the Participant                                      | 65                                             |  |  |
| Total No. of the Teacher 13                                       |                                                |  |  |
| Participant                                                       |                                                |  |  |
| Expert Faculty                                                    | Mrs. Gayatri Vatsalya (Millet Coach)           |  |  |
|                                                                   | Prof. Subhash Khakse Journalist News paper     |  |  |

| S.<br>No | Name of the Event | Report |
|----------|-------------------|--------|
|          |                   |        |

| 1 | One Day    | Workshop on nutritious millets was organized in association with          |  |  |
|---|------------|---------------------------------------------------------------------------|--|--|
| 1 | Workshop   | IQAC in the college as a part of the Union Governments initiative,        |  |  |
|   | on Millets | International Year of Millets -2023 Principal Dr. Sanjay Tekade           |  |  |
|   |            | Presided over the event he explain to the students the importance of      |  |  |
|   |            | *                                                                         |  |  |
|   |            | Indian traditional Millets in the diet as a nutritious food which is      |  |  |
|   |            | healthy ingredients. Students were called upon to participate during      |  |  |
|   |            | the year in line with the INTERNATIONAL YEAR OF MILLETS                   |  |  |
|   |            | -2023. Invited as Guest speaker Mrs. Gayatri Vatsalaya, Millet            |  |  |
|   |            | Coach and Founder of SVK Shikshan Sanstha as a Guest Speaker. In          |  |  |
|   |            | her PPT Presentation she speaks about the qualities of Millets and        |  |  |
|   |            | how to achieve good health by paying attention to nutritious diet         |  |  |
|   |            | along with education .She asserted that it is the need of the hour for    |  |  |
|   |            | the college youth to have knowledge of physical nutrients for a           |  |  |
|   |            | healthy body while the body is growing in this student age. The chief     |  |  |
|   |            | guest was Prof. Subhash Khakse, from Priyadarshini B.Ed. College          |  |  |
|   |            | He also speaks about the traditional values of millets, College IQAC      |  |  |
|   |            | Coordinator. N.V. Gharad Guided the students about the need of diet       |  |  |
|   |            | for good intelligence. Organizer of the event Dr. Manisha                 |  |  |
|   |            | Bhatkulkar Head, Dept. of Zoology had delivered the Introductory          |  |  |
|   |            | speech about the Importance of Millets and also introduces Guest          |  |  |
|   |            | speaker She said that the purpose of organizing such type of              |  |  |
|   |            | programs for students awareness about the millets. Prof. Avinash          |  |  |
|   |            | Ingole, Prof. G.D. Zade, Dr. S. Borkar, Dr. P. Kurhekar and all the       |  |  |
|   |            | <u> </u>                                                                  |  |  |
|   |            | other teaching staff were present for the workshop. Comparing of the      |  |  |
|   |            | program was done by Mr. Sumit Gurchal, While vote of thanks               |  |  |
|   |            | proposed by Mrs. Ashwini Shende, Students participated                    |  |  |
|   |            | enthusiastically in the program.                                          |  |  |
| 2 | Outcome    | Through this workshop on millets students and teachers get knowledge      |  |  |
|   |            | about -1) Millets are nutrient-dense, low carb alternative to traditional |  |  |
|   |            | grains that can have a variety of health benefits.                        |  |  |
|   |            | 2) They are great source of protein, minerals and dietary fibre           |  |  |
|   |            | and can be used in a variety of dishes to add nutritional value.          |  |  |
|   |            | 3) Make millets a part of your daily diet, for a healthy body and         |  |  |
|   |            | a healthy life.                                                           |  |  |
|   |            | 4) Switch to Millets for a sustainable future and healthier you.          |  |  |