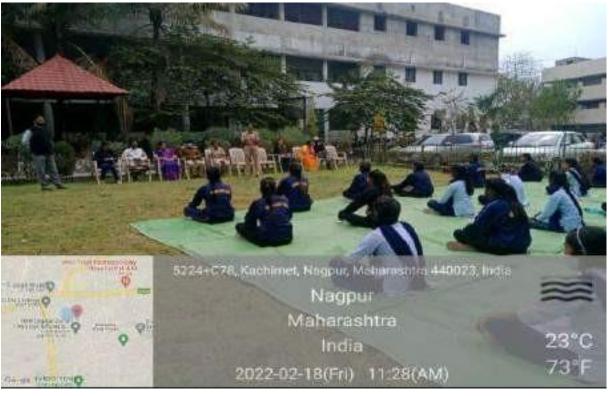

## International Yoga Day June 21, 2023

The Department of Physical Education and NSS Unit of the college celebrated International Yoga Day on June 21, 2023. The objective of celebrating this day in the college was to create awareness among students about the benefits of yoga, encourage a healthy lifestyle, and promote mental and physical well-being. Dr. Manish Chavhan, NSS Coordinator, guided the students and staff through various pranayama exercises and simple asana, explaining their significance in maintaining a balanced and stress-free life. The session aimed to inculcate regular yoga practice as a holistic approach to health and wellness in students' daily routines.

Quant

Dr. Sarang Khadse Director, Physical Education Dr. Sanjay Tekade Principal

Jawahariai Nehrai Aris, Comm. & Sci. Cellege, Wast, Nagpur

| International You           | oga Day                                                                    |
|-----------------------------|----------------------------------------------------------------------------|
| 21 June 2023                |                                                                            |
| O Terrustai N. Huke         | - B.A. grd year fanut                                                      |
| C butti Impole              | - B.A. gel your Typhe                                                      |
| (3) Riteriai Patel          |                                                                            |
| 4) Noti Patle               | BA and year Syntifett                                                      |
| (5) Somali kurve            | - F-11- Kyone                                                              |
| Bakehi Wadhi                | - Brow In your Bu                                                          |
| Samiksha Kubade             | (1 - V Stranger                                                            |
| 8) Akirdini Mura            | 11 - 7kmigs                                                                |
| D Pallar Sollanki           | PKakde                                                                     |
| D Parigues to Gibuthe       | - BSC III " year Policek                                                   |
| Dunga Tond Kade             | - BBC III " " year Policek<br>- BB 1st year Dungs<br>- BB 1st year P. Kost |
| Duston Vosto                | - RO 154 Way PKOST                                                         |
| 19 Setal Shoode             | - BSC 2nd year SAL                                                         |
| Ankite pandey Tannes pandes | - BSC 3" year Afande                                                       |
| Tannes pasidhi              | 11-1                                                                       |
| (3) Bhaseli choudhasey      | 11 - Btay                                                                  |
| 18) Minal Meshoein          | - 8- com III. year MinalMeri                                               |
| 19) Paratiksha Suaskax      | 1 - P-sursteas                                                             |
| Prachi Borikar              | - 11 - Borikar                                                             |
| 2) Nilima Sukhdeve          | - 11- Definer                                                              |
| 22) Kalyani Minave          | - 11- Minare                                                               |
|                             | 187                                                                        |
|                             |                                                                            |
|                             |                                                                            |
|                             |                                                                            |
|                             |                                                                            |
|                             |                                                                            |
|                             |                                                                            |