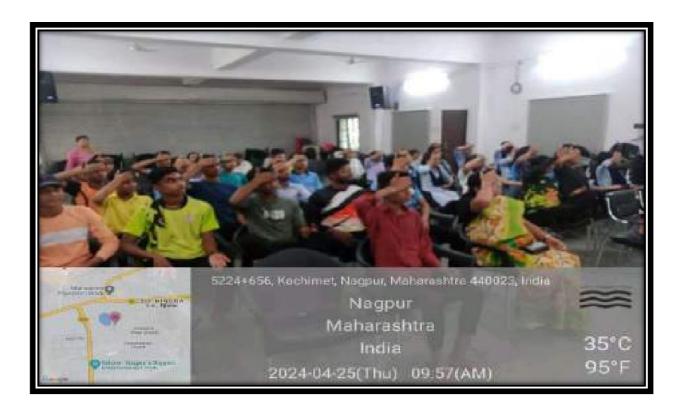

#### Teacher and Student Welfare Committee and Department of English Organised

**Induction program & Workshop on National Education Policy (NEP 2020)** 

| Name of the Department/ committee | Teacher and Student Welfare Committee and<br>Department of English Organised<br>Induction program & Workshop on National<br>Education Policy (NEP 2020) |
|-----------------------------------|---------------------------------------------------------------------------------------------------------------------------------------------------------|
| Name of the Coordinator           | Dr Kalpana Borkar<br>Dr Leena V Phate<br>Dr Archana K Deshmukh                                                                                          |
| Title of the Event/ Programme     | Induction program & Workshop on National<br>Education Policy (NEP 2020)                                                                                 |
| Date of the Programme             | 25 August 2023                                                                                                                                          |

| S.<br>No | Name of the Event                                                                      | Report                                                                                                                                                                                                                                                                                                                                                                                                                                                                     |
|----------|----------------------------------------------------------------------------------------|----------------------------------------------------------------------------------------------------------------------------------------------------------------------------------------------------------------------------------------------------------------------------------------------------------------------------------------------------------------------------------------------------------------------------------------------------------------------------|
| 1        | Induction<br>program &<br>Workshop on<br>National<br>Education<br>Policy (NEP<br>2020) | <ul> <li>The Teacher and Student Welfare Committee in collaboration with Department of English organised Induction program and workshop on NEP 2020</li> <li>Dr Madhavi Mohril was the keynote speaker and presented an excellent deliberation on the NEP 2020</li> <li>Dr Kalpana Borkar presented the Introductory remarks</li> <li>Dr Sanjay Tekade, Principal presented the chairperson's remarks.</li> <li>Ms. Sheetal Bonde presented the vote of Thanks.</li> </ul> |
| 2        | Outcome                                                                                | <ul> <li>Made new students comfortable,</li> <li>Draw their attention towards exploring their academic interests and activities.</li> <li>Encourage to reducing competition, work for excellence, promote bonding within them, build relations between teachers and students.</li> </ul>                                                                                                                                                                                   |