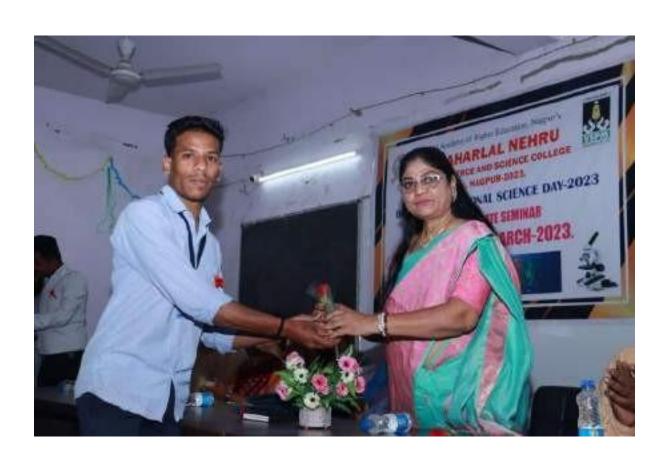

|                                                          |     |                                    |             |























# Jawaharlal Nehru Arts, Commerce and Science College, Wadi, Nagpur



(Affiliated to Nagpur University, Nagpur)

NAAC Re-Accredited 'B+' Grade with CGPA 2.74

# One Day Workshop On Introduction to Intellectual Property Rights

Thursday, 20 April, 2023



# **Workshop Summary Report**

Organized by
Internal Quality Assurance Cell in Collaboration with
Department of Chemistry & Department of Library and
Information Science.

# **About the Workshop**



Ideas, innovation, and creative expression based on which the public is ready to confer the status of property have been classified as intellectual property rights (IPR). IPR give the inventors or developers of property certain exclusive rights in order to profit commercially from their creative or research work or reputation. Altho