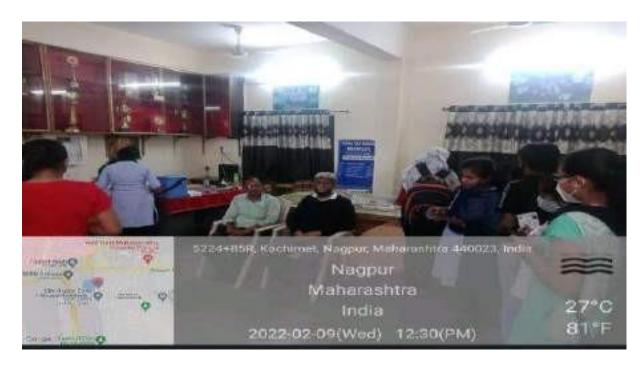

#### Internal Quality Assurance Cell (IQAC): 2021-2022 Report of Event/ One Day Workshop on Millets

| Name of the Department/                                           | Department of Zoology                          |  |  |
|-------------------------------------------------------------------|------------------------------------------------|--|--|
| committee                                                         |                                                |  |  |
| Name of the                                                       | Dr. Manisha Bhatkulkar                         |  |  |
| Coordinator/Convener                                              | Di. Manisha Dhatkukai                          |  |  |
| Coordinator/Convener                                              |                                                |  |  |
| Title of the Event/ Dresmanne                                     | One Day Workshop on Millets                    |  |  |
| Title of the Event/ Programme                                     | One Day workshop on winets                     |  |  |
| Date of the Programme                                             | 31 August 2023                                 |  |  |
|                                                                   |                                                |  |  |
| Objectives/Aim 1) To create awareness and increase production and |                                                |  |  |
| consumption of millets.                                           | 4. 1. 10                                       |  |  |
| 2) Contribution of millets in our da                              |                                                |  |  |
| 3) To create awareness about how                                  | millets are nutritious food in our daily life. |  |  |
| 4) To know the benefits of eating m                               | nillets.                                       |  |  |
| 5) Millets are the super food for ou                              | r healthy life style.                          |  |  |
| Sponsored Agency /Institute                                       | Jawaharlal Nehru Arts, Commerce and Science    |  |  |
|                                                                   | College Wadi, Nagpur                           |  |  |
| Total No. of the Participant                                      | 65                                             |  |  |
| Total No. of the Teacher 13                                       |                                                |  |  |
| Participant                                                       |                                                |  |  |
| Expert Faculty                                                    | Mrs. Gayatri Vatsalya (Millet Coach)           |  |  |
|                                                                   | Prof. Subhash Khakse Journalist News paper     |  |  |

| S.<br>No | Name of the Event | Report |
|----------|-------------------|--------|
|          |                   |        |

| 1 | One Day    | Workshop on nutritious millets was organized in association with          |  |  |
|---|------------|---------------------------------------------------------------------------|--|--|
| 1 | Workshop   | IQAC in the college as a part of the Union Governments initiative,        |  |  |
|   | on Millets | International Year of Millets -2023 Principal Dr. Sanjay Tekade           |  |  |
|   |            | Presided over the event he explain to the students the importance of      |  |  |
|   |            | *                                                                         |  |  |
|   |            | Indian traditional Millets in the diet as a nutritious food which is      |  |  |
|   |            | healthy ingredients. Students were called upon to participate during      |  |  |
|   |            | the year in line with the INTERNATIONAL YEAR OF MILLETS                   |  |  |
|   |            | -2023. Invited as Guest speaker Mrs. Gayatri Vatsalaya, Millet            |  |  |
|   |            | Coach and Founder of SVK Shikshan Sanstha as a Guest Speaker. In          |  |  |
|   |            | her PPT Presentation she speaks about the qualities of Millets and        |  |  |
|   |            | how to achieve good health by paying attention to nutritious diet         |  |  |
|   |            | along with education .She asserted that it is the need of the hour for    |  |  |
|   |            | the college youth to have knowledge of physical nutrients for a           |  |  |
|   |            | healthy body while the body is growing in this student age. The chief     |  |  |
|   |            | guest was Prof. Subhash Khakse, from Priyadarshini B.Ed. College          |  |  |
|   |            | He also speaks about the traditional values of millets, College IQAC      |  |  |
|   |            | Coordinator. N.V. Gharad Guided the students about the need of diet       |  |  |
|   |            | for good intelligence. Organizer of the event Dr. Manisha                 |  |  |
|   |            | Bhatkulkar Head, Dept. of Zoology had delivered the Introductory          |  |  |
|   |            | speech about the Importance of Millets and also introduces Guest          |  |  |
|   |            | speaker She said that the purpose of organizing such type of              |  |  |
|   |            | programs for students awareness about the millets. Prof. Avinash          |  |  |
|   |            | Ingole, Prof. G.D. Zade, Dr. S. Borkar, Dr. P. Kurhekar and all the       |  |  |
|   |            | <u> </u>                                                                  |  |  |
|   |            | other teaching staff were present for the workshop. Comparing of the      |  |  |
|   |            | program was done by Mr. Sumit Gurchal, While vote of thanks               |  |  |
|   |            | proposed by Mrs. Ashwini Shende, Students participated                    |  |  |
|   |            | enthusiastically in the program.                                          |  |  |
| 2 | Outcome    | Through this workshop on millets students and teachers get knowledge      |  |  |
|   |            | about -1) Millets are nutrient-dense, low carb alternative to traditional |  |  |
|   |            | grains that can have a variety of health benefits.                        |  |  |
|   |            | 2) They are great source of protein, minerals and dietary fibre           |  |  |
|   |            | and can be used in a variety of dishes to add nutritional value.          |  |  |
|   |            | 3) Make millets a part of your daily diet, for a healthy body and         |  |  |
|   |            | a healthy life.                                                           |  |  |
|   |            | 4) Switch to Millets for a sustainable future and healthier you.          |  |  |