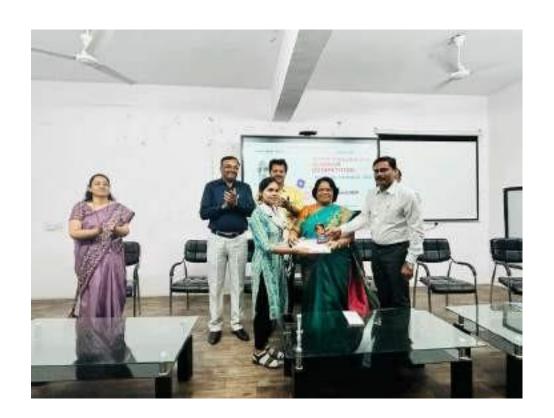

#### Internal Quality Assurance Cell (IQAC): 2021-2022 Report of Event/ One Day Workshop on Millets

| Name of the Department/                                           | Department of Zoology                          |  |  |
|-------------------------------------------------------------------|------------------------------------------------|--|--|
| committee                                                         |                                                |  |  |
| Name of the                                                       | Dr. Manisha Bhatkulkar                         |  |  |
| Coordinator/Convener                                              | Di. Manisha Dhatkukai                          |  |  |
| Coordinator/Convener                                              |                                                |  |  |
| Title of the Event/ Dresmanne                                     | One Day Workshop on Millets                    |  |  |
| Title of the Event/ Programme                                     | One Day workshop on winets                     |  |  |
| Date of the Programme                                             | 31 August 2023                                 |  |  |
|                                                                   |                                                |  |  |
| Objectives/Aim 1) To create awareness and increase production and |                                                |  |  |
| consumption of millets.                                           | 4. 1. 10                                       |  |  |
| 2) Contribution of millets in our da                              |                                                |  |  |
| 3) To create awareness about how                                  | millets are nutritious food in our daily life. |  |  |
| 4) To know the benefits of eating m                               | nillets.                                       |  |  |
| 5) Millets are the super food for ou                              | r healthy life style.                          |  |  |
| Sponsored Agency /Institute                                       | Jawaharlal Nehru Arts, Commerce and Science    |  |  |
|                                                                   | College Wadi, Nagpur                           |  |  |
| Total No. of the Participant                                      | 65                                             |  |  |
| Total No. of the Teacher 13                                       |                                                |  |  |
| Participant                                                       |                                                |  |  |
| Expert Faculty                                                    | Mrs. Gayatri Vatsalya (Millet Coach)           |  |  |
|                                                                   | Prof. Subhash Khakse Journalist News paper     |  |  |

| S.<br>No | Name of the Event | Report |
|----------|-------------------|--------|
|          |                   |        |

| 1 | One Day    | Workshop on nutritious millets was organized in association with          |  |  |
|---|------------|---------------------------------------------------------------------------|--|--|
| 1 | Workshop   | IQAC in the college as a part of the Union Governments initiative,        |  |  |
|   | on Millets | International Year of Millets -2023 Principal Dr. Sanjay Tekade           |  |  |
|   |            | Presided over the event he explain to the students the importance of      |  |  |
|   |            | *                                                                         |  |  |
|   |            | Indian traditional Millets in the diet as a nutritious food which is      |  |  |
|   |            | healthy ingredients. Students were called upon to participate during      |  |  |
|   |            | the year in line with the INTERNATIONAL YEAR OF MILLETS                   |  |  |
|   |            | -2023. Invited as Guest speaker Mrs. Gayatri Vatsalaya, Millet            |  |  |
|   |            | Coach and Founder of SVK Shikshan Sanstha as a Guest Speaker. In          |  |  |
|   |            | her PPT Presentation she speaks about the qualities of Millets and        |  |  |
|   |            | how to achieve good health by paying attention to nutritious diet         |  |  |
|   |            | along with education .She asserted that it is the need of the hour for    |  |  |
|   |            | the college youth to have knowledge of physical nutrients for a           |  |  |
|   |            | healthy body while the body is growing in this student age. The chief     |  |  |
|   |            | guest was Prof. Subhash Khakse, from Priyadarshini B.Ed. College          |  |  |
|   |            | He also speaks about the traditional values of millets, College IQAC      |  |  |
|   |            | Coordinator. N.V. Gharad Guided the students about the need of diet       |  |  |
|   |            | for good intelligence. Organizer of the event Dr. Manisha                 |  |  |
|   |            | Bhatkulkar Head, Dept. of Zoology had delivered the Introductory          |  |  |
|   |            | speech about the Importance of Millets and also introduces Guest          |  |  |
|   |            | speaker She said that the purpose of organizing such type of              |  |  |
|   |            | programs for students awareness about the millets. Prof. Avinash          |  |  |
|   |            | Ingole, Prof. G.D. Zade, Dr. S. Borkar, Dr. P. Kurhekar and all the       |  |  |
|   |            | <u> </u>                                                                  |  |  |
|   |            | other teaching staff were present for the workshop. Comparing of the      |  |  |
|   |            | program was done by Mr. Sumit Gurchal, While vote of thanks               |  |  |
|   |            | proposed by Mrs. Ashwini Shende, Students participated                    |  |  |
|   |            | enthusiastically in the program.                                          |  |  |
| 2 | Outcome    | Through this workshop on millets students and teachers get knowledge      |  |  |
|   |            | about -1) Millets are nutrient-dense, low carb alternative to traditional |  |  |
|   |            | grains that can have a variety of health benefits.                        |  |  |
|   |            | 2) They are great source of protein, minerals and dietary fibre           |  |  |
|   |            | and can be used in a variety of dishes to add nutritional value.          |  |  |
|   |            | 3) Make millets a part of your daily diet, for a healthy body and         |  |  |
|   |            | a healthy life.                                                           |  |  |
|   |            | 4) Switch to Millets for a sustainable future and healthier you.          |  |  |