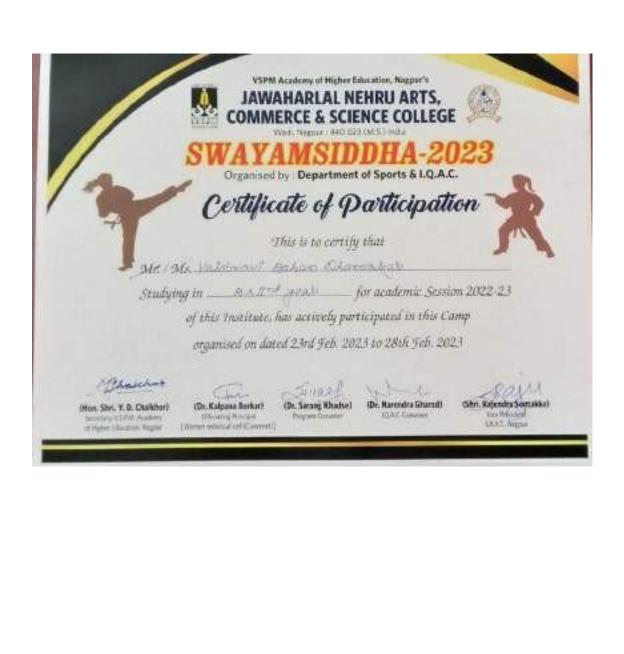

|

Or. (Mrs.) Leens V. Phate Hoad, Dept. of English Jawaharial Notice Arts.
Commerce & Science College
Ward, Magner

GEER, Principal Aromhariat Nehru Arts, Comm. & Sairene College, Wadd



Certificate Distribution of Certificate Course in Functional English by the hands of Offg. Principal Dr. (Mrs.) Kalpana Borkar



### Swayamsiddha Self Defence Program for Girls













### Jawaharlal Nehru Arts, Commerce and Science College, Wadi, Nagpur- 440023 (M.S.)



(Affiliated to RTM Nagpur University, Nagpur)

Website: www.jncwadi.ac.in E-mail: jnc.wadi@rediffmail.com Phone: (07104) 220963

### Internal Quality Assurance Cell (IQAC): 2022-2023 Report of Event/ Intercollegiate Seminar Competition

| Name of the Department/committee | Faculty of Science                                                           |
|----------------------------------|------------------------------------------------------------------------------|
| Name of the                      | Dr. Manisha Bhatkulkar                                                       |
| Coordinator/Convener             |                                                                              |
| Title