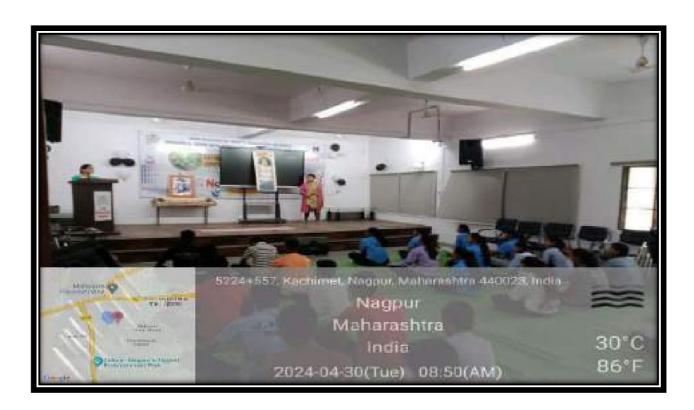

#### Internal Quality Assurance Cell (IQAC): 2021-2022 Report of Event/ One Day Workshop on Millets

| Name of the Department/                                           | Department of Zoology                          |  |  |
|-------------------------------------------------------------------|------------------------------------------------|--|--|
| committee                                                         |                                                |  |  |
| Name of the                                                       | Dr. Manisha Bhatkulkar                         |  |  |
| Coordinator/Convener                                              | Di. Manisha Dhatkukai                          |  |  |
| Coordinator/Convener                                              |                                                |  |  |
| Title of the Event/ Dresmanne                                     | One Day Workshop on Millets                    |  |  |
| Title of the Event/ Programme                                     | One Day workshop on winets                     |  |  |
| Date of the Programme                                             | 31 August 2023                                 |  |  |
|                                                                   |                                                |  |  |
| Objectives/Aim 1) To create awareness and increase production and |                                                |  |  |
| consumption of millets.                                           | 4. 1. 10                                       |  |  |
| 2) Contribution of millets in our da                              |                                                |  |  |
| 3) To create awareness about how                                  | millets are nutritious food in our daily life. |  |  |
| 4) To know the benefits of eating m                               | nillets.                                       |  |  |
| 5) Millets are the super food for ou                              | r healthy life style.                          |  |  |
| Sponsored Agency /Institute                                       | Jawaharlal Nehru Arts, Commerce and Science    |  |  |
|                                                                   | College Wadi, Nagpur                           |  |  |
| Total No. of the Participant                                      | 65                                             |  |  |
| Total No. of the Teacher 13                                       |                                                |  |  |
| Participant                                                       |                                                |  |  |
| Expert Faculty                                                    | Mrs. Gayatri Vatsalya (Millet Coach)           |  |  |
|                                                                   | Prof. Subhash Khakse Journalist News paper     |  |  |

| S.<br>No | Name of the Event | Report |
|----------|-------------------|--------|
|          |                   |        |

| 1 | One Day    | Workshop on nutritious millets was organized in association with          |  |  |
|---|------------|---------------------------------------------------------------------------|--|--|
| 1 | Workshop   | IQAC in the college as a part of the Union Governments initiative,        |  |  |
|   | on Millets | International Year of Millets -2023 Principal Dr. Sanjay Tekade           |  |  |
|   |            | Presided over the event he explain to the students the importance of      |  |  |
|   |            | *                                                                         |  |  |
|   |            | Indian traditional Millets in the diet as a nutritious food which is      |  |  |
|   |            | healthy ingredients. Students were called upon to participate during      |  |  |
|   |            | the year in line with the INTERNATIONAL YEAR OF MILLETS                   |  |  |
|   |            | -2023. Invited as Guest speaker Mrs. Gayatri Vatsalaya, Millet            |  |  |
|   |            | Coach and Founder of SVK Shikshan Sanstha as a Guest Speaker. In          |  |  |
|   |            | her PPT Presentation she speaks about the qualities of Millets and        |  |  |
|   |            | how to achieve good health by paying attention to nutritious diet         |  |  |
|   |            | along with education .She asserted that it is the need of the hour for    |  |  |
|   |            | the college youth to have knowledge of physical nutrients for a           |  |  |
|   |            | healthy body while the body is growing in this student age. The chief     |  |  |
|   |            | guest was Prof. Subhash Khakse, from Priyadarshini B.Ed. College          |  |  |
|   |            | He also speaks about the traditional values of millets, College IQAC      |  |  |
|   |            | Coordinator. N.V. Gharad Guided the students about the need of diet       |  |  |
|   |            | for good intelligence. Organizer of the event Dr. Manisha                 |  |  |
|   |            | Bhatkulkar Head, Dept. of Zoology had delivered the Introductory          |  |  |
|   |            | speech about the Importance of Millets and also introduces Guest          |  |  |
|   |            | speaker She said that the purpose of organizing such type of              |  |  |
|   |            | programs for students awareness about the millets. Prof. Avinash          |  |  |
|   |            | Ingole, Prof. G.D. Zade, Dr. S. Borkar, Dr. P. Kurhekar and all the       |  |  |
|   |            | <u> </u>                                                                  |  |  |
|   |            | other teaching staff were present for the workshop. Comparing of the      |  |  |
|   |            | program was done by Mr. Sumit Gurchal, While vote of thanks               |  |  |
|   |            | proposed by Mrs. Ashwini Shende, Students participated                    |  |  |
|   |            | enthusiastically in the program.                                          |  |  |
| 2 | Outcome    | Through this workshop on millets students and teachers get knowledge      |  |  |
|   |            | about -1) Millets are nutrient-dense, low carb alternative to traditional |  |  |
|   |            | grains that can have a variety of health benefits.                        |  |  |
|   |            | 2) They are great source of protein, minerals and dietary fibre           |  |  |
|   |            | and can be used in a variety of dishes to add nutritional value.          |  |  |
|   |            | 3) Make millets a part of your daily diet, for a healthy body and         |  |  |
|   |            | a healthy life.                                                           |  |  |
|   |            | 4) Switch to Millets for a sustainable future and healthier you.          |  |  |