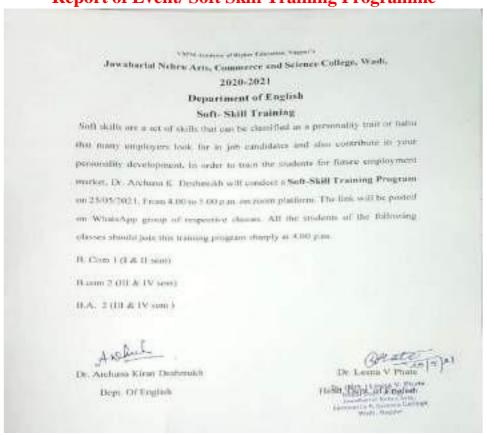

#### Teacher and Student Welfare Committee and Department of English Organised

**Induction program & Workshop on National Education Policy (NEP 2020)** 

| Name of the Department/ committee | Teacher and Student Welfare Committee and<br>Department of English Organised<br>Induction program & Workshop on National<br>Education Policy (NEP 2020) |
|-----------------------------------|---------------------------------------------------------------------------------------------------------------------------------------------------------|
| Name of the Coordinator           | Dr Kalpana Borkar<br>Dr Leena V Phate<br>Dr Archana K Deshmukh                                                                                          |
| Title of the Event/ Programme     | Induction program & Workshop on National<br>Education Policy (NEP 2020)                                                                                 |
| Date of the Programme             | 25 August 2023                                                                                                                                          |

#### **Objective of the event/Programme:**

- To help new students adjust and feel comfortable in the new environment.
- Inculcate in them the ethos and culture of the institution.
- Help them build bonds with other students and faculty members.
- Expose them to a sense of larger purpose and self-exploration.
- To create awareness about aims and objectives of NEP 2020
- To give information about the structure of NEP 2020 for Humanities