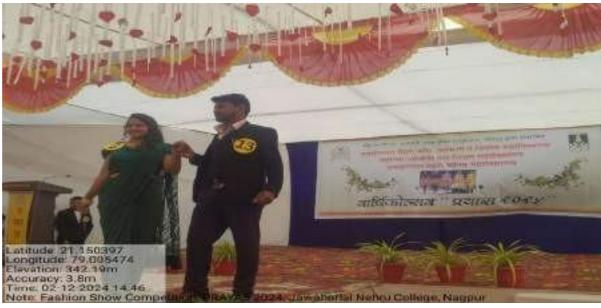

## 2023-24

| Item /Title of the quality initiative by                                             | Date                                                | Number of participants/ |
|--------------------------------------------------------------------------------------|-----------------------------------------------------|-------------------------|
| IQAC                                                                                 |                                                     | beneficiaries           |
| International Yoga Day 2023                                                          | 26/06/2023                                          | 40                      |
| Induction program & Workshop on<br>National Education Policy (NEP 2020)              | 25 August 2023                                      | 81                      |
| One Day Workshop on Millets                                                          | 31 August 2023                                      | 65                      |
| Awareness Program: Effects of Medicine, Health and Hygien.                           | 20th September 2023                                 | 58                      |
| Right to Information Act Day                                                         | 27 September 2023                                   | 110                     |
| Certificate course on soft skills, personality development and interview techniques. | 4 <sup>th</sup> Oct. to 13 <sup>th</sup> Oct. 2023  | 134                     |
| Annual Day - Prayas – 2024                                                           | 12 & 13 February 2024                               | 600                     |
| Intercollegiate Seminar Competition on the occasion of National Science Day.         | 7 <sup>th</sup> March2024                           | 63                      |
| Self-Defence Program for Girl Students                                               | 01 to 06 April 2024                                 | 35                      |
| Certificate Course: C Language                                                       | 02 April 2024 to 04 May<br>2024                     | 05                      |
| Certificate Course on Enhancing<br>English Language Skills                           | 18 <sup>th</sup> Apr. to 26 <sup>th</sup> Apr. 2024 | 32                      |
| One Week Add-on Course in Yoga and Meditation                                        | 25 to 30 April 2024                                 | 35                      |