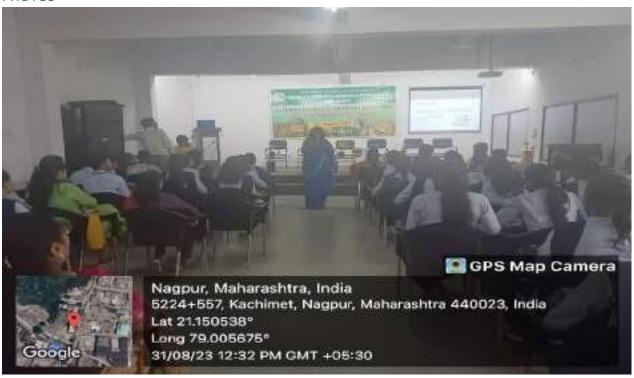

#### Internal Quality Assurance Cell (IQAC): 2021-2022 Report of Event/ One Day Workshop on Millets

| Name of the Department/                                           | Department of Zoology                          |  |  |
|-------------------------------------------------------------------|------------------------------------------------|--|--|
| committee                                                         |                                                |  |  |
| Name of the                                                       | Dr. Manisha Bhatkulkar                         |  |  |
| Coordinator/Convener                                              | Di. Manisha Dhatkukai                          |  |  |
| Coordinator/Convener                                              |                                                |  |  |
| Title of the Event/ Dresmanne                                     | One Day Workshop on Millets                    |  |  |
| Title of the Event/ Programme                                     | One Day workshop on winets                     |  |  |
| Date of the Programme                                             | 31 August 2023                                 |  |  |
|                                                                   |                                                |  |  |
| Objectives/Aim 1) To create awareness and increase production and |                                                |  |  |
| consumption of millets.                                           | 4. 1. 10                                       |  |  |
| 2) Contribution of millets in our da                              |                                                |  |  |
| 3) To create awareness about how                                  | millets are nutritious food in our daily life. |  |  |
| 4) To know the benefits of eating m                               | nillets.                                       |  |  |
| 5) Millets are the super food for ou                              | r healthy life style.                          |  |  |
| Sponsored Agency /Institute                                       | Jawaharlal Nehru Arts, Commerce and Science    |  |  |
|                                                                   | College Wadi, Nagpur                           |  |  |
| Total No. of the Participant                                      | 65                                             |  |  |
| Total No. of the Teacher 13                                       |                                                |  |  |
| Participant                                                       |                                                |  |  |
| Expert Faculty                                                    | Mrs. Gayatri Vatsalya (Millet Coach)           |  |  |
|                                                                   | Prof. Subhash Khakse Journalist News paper     |  |  |

| S.<br>No | Name of the Event | Report |
|----------|-------------------|--------|
|          |                   |        |

| 1 | One Day    | Workshop on nutritious millets was organized in association with          |  |  |
|---|------------|---------------------------------------------------------------------------|--|--|
| 1 | Workshop   | IQAC in the college as a part of the Union Governments initiative,        |  |  |
|   | on Millets | International Year of Millets -2023 Principal Dr. Sanjay Tekade           |  |  |
|   |            | Presided over the event he explain to the students the importance of      |  |  |
|   |            | *                                                                         |  |  |
|   |            | Indian traditional Millets in the diet as a nutritious food which is      |  |  |
|   |            | healthy ingredients. Students were called upon to participate during      |  |  |
|   |            | the year in line with the INTERNATIONAL YEAR OF MILLETS                   |  |  |
|   |            | -2023. Invited as Guest speaker Mrs. Gayatri Vatsalaya, Millet            |  |  |
|   |            | Coach and Founder of SVK Shikshan Sanstha as a Guest Speaker. In          |  |  |
|   |            | her PPT Presentation she speaks about the qualities of Millets and        |  |  |
|   |            | how to achieve good health by paying attention to nutritious diet         |  |  |
|   |            | along with education .She asserted that it is the need of the hour for    |  |  |
|   |            | the college youth to have knowledge of physical nutrients for a           |  |  |
|   |            | healthy body while the body is growing in this student age. The chief     |  |  |
|   |            | guest was Prof. Subhash Khakse, from Priyadarshini B.Ed. College          |  |  |
|   |            | He also speaks about the traditional values of millets, College IQAC      |  |  |
|   |            | Coordinator. N.V. Gharad Guided the students about the need of diet       |  |  |
|   |            | for good intelligence. Organizer of the event Dr. Manisha                 |  |  |
|   |            | Bhatkulkar Head, Dept. of Zoology had delivered the Introductory          |  |  |
|   |            | speech about the Importance of Millets and also introduces Guest          |  |  |
|   |            | speaker She said that the purpose of organizing such type of              |  |  |
|   |            | programs for students awareness about the millets. Prof. Avinash          |  |  |
|   |            | Ingole, Prof. G.D. Zade, Dr. S. Borkar, Dr. P. Kurhekar and all the       |  |  |
|   |            | <u> </u>                                                                  |  |  |
|   |            | other teaching staff were present for the workshop. Comparing of the      |  |  |
|   |            | program was done by Mr. Sumit Gurchal, While vote of thanks               |  |  |
|   |            | proposed by Mrs. Ashwini Shende, Students participated                    |  |  |
|   |            | enthusiastically in the program.                                          |  |  |
| 2 | Outcome    | Through this workshop on millets students and teachers get knowledge      |  |  |
|   |            | about -1) Millets are nutrient-dense, low carb alternative to traditional |  |  |
|   |            | grains that can have a variety of health benefits.                        |  |  |
|   |            | 2) They are great source of protein, minerals and dietary fibre           |  |  |
|   |            | and can be used in a variety of dishes to add nutritional value.          |  |  |
|   |            | 3) Make millets a part of your daily diet, for a healthy body and         |  |  |
|   |            | a healthy life.                                                           |  |  |
|   |            | 4) Switch to Millets for a sustainable future and healthier you.          |  |  |