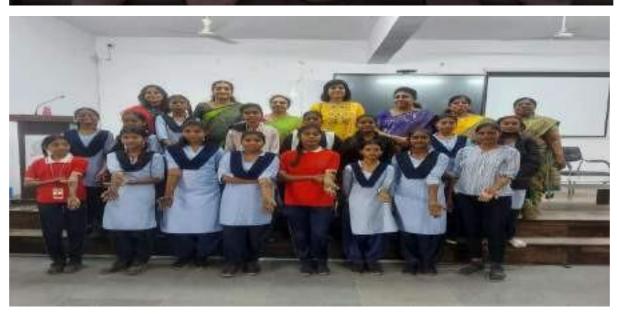

## International Yoga Day June 21, 2023

The Department of Physical Education and NSS Unit of the college celebrated International Yoga Day on June 21, 2023. The objective of celebrating this day in the college was to create awareness among students about the benefits of yoga, encourage a healthy lifestyle, and promote mental and physical well-being. Dr. Manish Chavhan, NSS Coordinator, guided the students and staff through various pranayama exercises and simple asana, explaining their significance in maintaining a balanced and stress-free life. The session aimed to inculcate regular yoga practice as a holistic approach to health and wellness in students' daily routines.