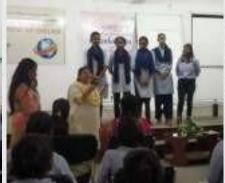

#### Teacher and Student Welfare Committee and Department of English Organised

**Induction program & Workshop on National Education Policy (NEP 2020)** 

| Name of the Department/ committee | Teacher and Student Welfare Committee and<br>Department of English Organised<br>Induction program & Workshop on National<br>Education Policy (NEP 2020) |
|-----------------------------------|---------------------------------------------------------------------------------------------------------------------------------------------------------|
| Name of the Coordinator           | Dr Kalpana Borkar<br>Dr Leena V Phate<br>Dr Archana K Deshmukh                                                                                          |
| Title of the Event/ Programme     | Induction program & Workshop on National<br>Education Policy (NEP 2020)                                                                                 |
| Date of the Programme             | 25 August 2023                                                                                                                                          |

| S.<br>No | Name of the Event                                                                      | Report                                                                                                                                                                                                                                                                                                                                                                                                                                                                     |
|----------|----------------------------------------------------------------------------------------|----------------------------------------------------------------------------------------------------------------------------------------------------------------------------------------------------------------------------------------------------------------------------------------------------------------------------------------------------------------------------------------------------------------------------------------------------------------------------|
| 1        | Induction<br>program &<br>Workshop on<br>National<br>Education<br>Policy (NEP<br>2020) | <ul> <li>The Teacher and Student Welfare Committee in collaboration with Department of English organised Induction program and workshop on NEP 2020</li> <li>Dr Madhavi Mohril was the keynote speaker and presented an excellent deliberation on the NEP 2020</li> <li>Dr Kalpana Borkar presented the Introductory remarks</li> <li>Dr Sanjay Tekade, Principal presented the chairperson's remarks.</li> <li>Ms. Sheetal Bonde presented the vote of Thanks.</li> </ul> |
| 2        | Outcome                                                                                | <ul> <li>Made new students comfortable,</li> <li>Draw their attention towards exploring their academic interests and activities.</li> <li>Encourage to reducing competition, work for excellence, promote bonding within them, build relations between teachers and students.</li> </ul>                                                                                                                                                                                   |