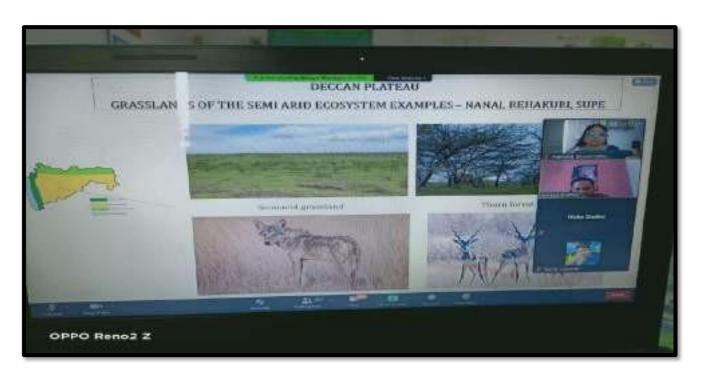

|
|   | Wild-life   | officer World Wildlife Fund India. 98 students attended this talk. Mr      |
|   | photograph  | Bhatkar, in his talk encouraged the students to conserve our biodiversity. |
|   | у           |                                                                            |
|   | Competition |                                                                            |
|   | Zoom Link   | https://wwf.zoom.us/j/91500349375?pwd=bkdid0RxdWtGU                        |
|   |             |                                                                            |
|   |             |                                                                            |

Convener Nature Club Dr. Manisha Bhatkulkar

IQAC Convener Dt. N,V. Gharad

Offg. Principal Dr. M. N. Bhajbhuje











## Jawaharlal Nehru Arts, Commerce and Science College, Wadi, Nagpur- 440023 (M.S.)



(Affiliated to RTM Nagpur University, Nagpur)

Website: www.jncwadi.ac.in E-mail: jnc.wadi@rediffmail.com Phone: (07104) 220963

## Internal Quality Assurance Cell (IQAC): 2020-2021 Report of Event/ Nature Walk

| Name of the Department/ committee | Department of Zoology/ Nature Club |
|-----------------------------------|------------------------------------|
| Name of the Coordinator           | Dr Manisha Bhatkulkar              |
| Title of the Event/ Programme     | Nature Walk                        |
| Date of the Programme             | 20 December 2020                   |
|                                   | 03 January 2021                    |
|                                   | 24 Ja