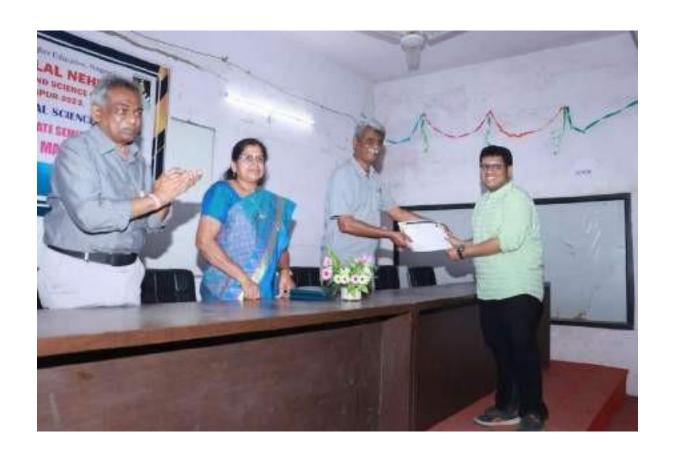

|                                                          |     |                                    |             |























# Jawaharlal Nehru Arts, Commerce and Science College, Wadi, Nagpur



(Affiliated to Nagpur University, Nagpur)

NAAC Re-Accredited 'B+' Grade with CGPA 2.74

# One Day Workshop On Introduction to Intellectual Property Rights

Thursday, 20 April, 2023



# **Workshop Summary Report**

Organized by
Internal Quality Assurance Cell in Collaboration with
Department of Chemistry & Department of Library and
Information Science.

# **About the Workshop**



Ideas, innovation, and creative expression based on which the public is ready to confer the status of property have been classified as intellectual property rights (IPR). IPR give the inventors or developers of property certain exclusive rights in order to profit commercially from their creative or research work or reputation. Although