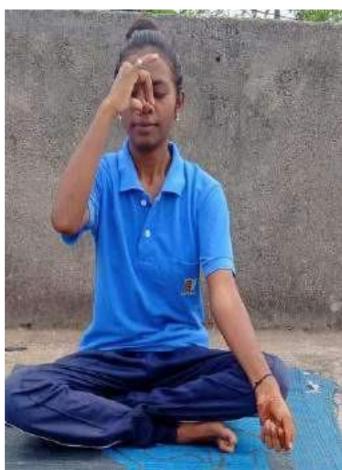

## International Yoga Day June 21, 2023

The Department of Physical Education and NSS Unit of the college celebrated International Yoga Day on June 21, 2023. The objective of celebrating this day in the college was to create awareness among students about the benefits of yoga, encourage a healthy lifestyle, and promote mental and physical well-being. Dr. Manish Chavhan, NSS Coordinator, guided the students and staff through various pranayama exercises and simple asana, explaining their significance in maintaining a balanced and stress-free life. The session aimed to inculcate regular yoga practice as a holistic approach to health and wellness in students' daily routines.