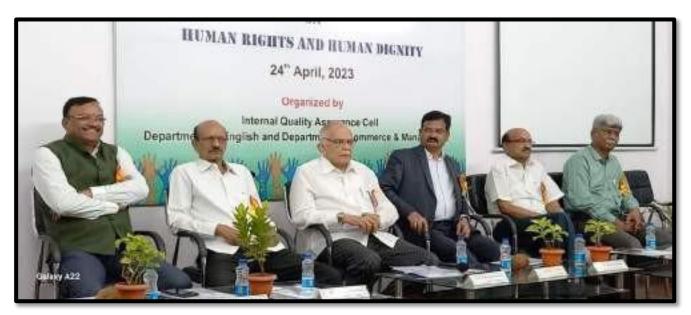

#### Teacher and Student Welfare Committee and Department of English Organised

**Induction program & Workshop on National Education Policy (NEP 2020)** 

| Name of the Department/ committee | Teacher and Student Welfare Committee and<br>Department of English Organised<br>Induction program & Workshop on National<br>Education Policy (NEP 2020) |
|-----------------------------------|---------------------------------------------------------------------------------------------------------------------------------------------------------|
| Name of the Coordinator           | Dr Kalpana Borkar<br>Dr Leena V Phate<br>Dr Archana K Deshmukh                                                                                          |
| Title of the Event/ Programme     | Induction program & Workshop on National<br>Education Policy (NEP 2020)                                                                                 |
| Date of the Programme             | 25 August 2023                                                                                                                                          |

| S.<br>No | Name of the Event                                                                      | Report                                                                                                                                                                                                                                                                                                                                                                                                                                                                     |
|----------|----------------------------------------------------------------------------------------|----------------------------------------------------------------------------------------------------------------------------------------------------------------------------------------------------------------------------------------------------------------------------------------------------------------------------------------------------------------------------------------------------------------------------------------------------------------------------|
| 1        | Induction<br>program &<br>Workshop on<br>National<br>Education<br>Policy (NEP<br>2020) | <ul> <li>The Teacher and Student Welfare Committee in collaboration with Department of English organised Induction program and workshop on NEP 2020</li> <li>Dr Madhavi Mohril was the keynote speaker and presented an excellent deliberation on the NEP 2020</li> <li>Dr Kalpana Borkar presented the Introductory remarks</li> <li>Dr Sanjay Tekade, Principal presented the chairperson's remarks.</li> <li>Ms. Sheetal Bonde presented the vote of Thanks.</li> </ul> |
| 2        | Outcome                                                                                | <ul> <li>Made new students comfortable,</li> <li>Draw their attention towards exploring their academic interests and activities.</li> <li>Encourage to reducing competition, work for excellence, promote bonding within them, build relations between teachers and students.</li> </ul>                                                                                                                                                                                   |