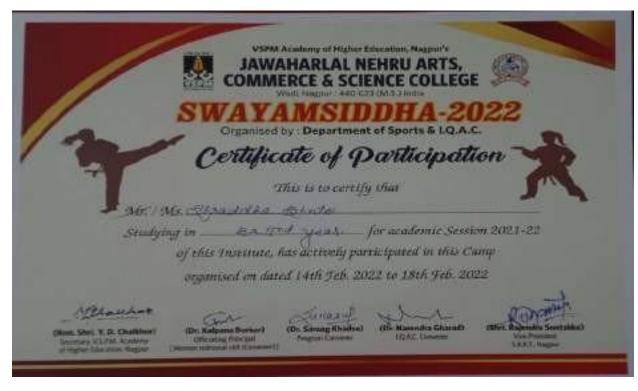

ds of Sensai Deepak Uddair and Sempai Basu Madam in presence of Trainer Sensai Raju Sontakke and Sandip Maind. Principal Dr. Kalpana Borkar who was the president of the function on 14th Feb 2022.

The closing ceremony was done in presence of Chief Guest, Mrs. Llita Todase. Chief Incharge of Wadi Police Station and Inspector Deshmukh madam. Special Guest Hon'ble Secretary Yuvrajji Chalkhor and president of the ceremony Off. Principal Dr. Kalpana Borkar. IQAC conveys nor Dr. Narendra Gharad was also present.

In-front of all guests all girls were given the demonstration and to prove themselves. Wadi police station incharge Todase madam assured for help and said in her conducting speech that it's good and also appreciated the project.

Dr. Harnag M. Khadae Protessor Page of Process Colors













# Jawaharlal Nehru Arts, Commerce and Science College, Wadi, Nagpur- 440023 (M.S.)



(Affiliated to RTM Nagpur University, Nagpur)

Website: www.jncwadi.ac.in E-mail: jnc.wadi@rediffmail.com Phone: (07104) 220963

# **Internal Quality Assurance Cell (IQAC): 2021-2022**

### Report of Event/ Life Skills (Yoga, Physical Fitness, Health and Hygiene)

| Name of the Department/ committee | IQAC \                               |
|-----------------------------------|--------------------------------------|
|                                   | Department of Physical Education and |
|                                   | sports                               |
| Name of the Coordinator           | Dr. Sarang Khadse                    |
|                                   |