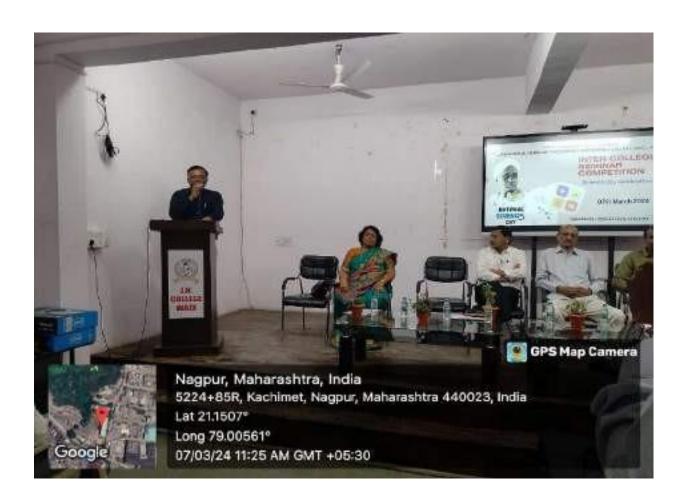

|       | N. H. S. |

#### **Inauguration Program**







#### **Presentation**









### **Prize Distribution**











# Jawaharlal Nehru Arts, Commerce and Science College, Wadi, Nagpur- 440023 (M.S.)

(Affiliated to RTM Nagpur University, Nagpur)

Website: www.jncwadi.ac.in E-mail: jnc.wadi@rediffmail.com Phone: (07104) 220963

# IQAC/Department of Physical Education SWAYAMSIDDHA (2023-24)

#### **Self-Defence Program for Girl Students**

| Name of the Department/<br>committee | IQAC/ Department of Physical Education<br>Women Grievance Redressal Cell |
|--------------------------------------|--------------------------------------------------------------------------|
| Name of the Coordinator              | Dr Sarang Khdase                                                         |
| Title of the Event/ Programme        | Self-Defence P