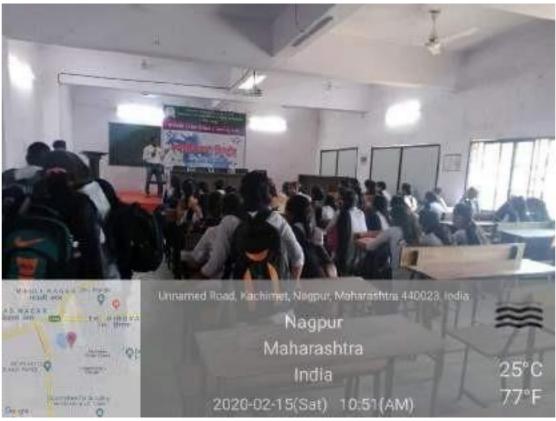

#### Teacher and Student Welfare Committee and Department of English Organised

**Induction program & Workshop on National Education Policy (NEP 2020)** 

| Name of the Department/ committee | Teacher and Student Welfare Committee and<br>Department of English Organised<br>Induction program & Workshop on National<br>Education Policy (NEP 2020) |
|-----------------------------------|---------------------------------------------------------------------------------------------------------------------------------------------------------|
| Name of the Coordinator           | Dr Kalpana Borkar<br>Dr Leena V Phate<br>Dr Archana K Deshmukh                                                                                          |
| Title of the Event/ Programme     | Induction program & Workshop on National<br>Education Policy (NEP 2020)                                                                                 |
| Date of the Programme             | 25 August 2023                                                                                                                                          |

#### **Objective of the event/Programme:**

- To help new students adjust and feel comfortable in the new environment.
- Inculcate in them the ethos and culture of the institution.
- Help them build bonds with other students and faculty members.
- Expose them to a sense of larger purpose and self-exploration.
- To create awareness about aims and objectives of NEP 2020
- To give information about the structure of NEP 2020 for Humanities

| S.<br>No | Name of the Event                                                                      | Report                                                                                                                                                                                                                                                                                                                                                                                                                                                                     |
|----------|----------------------------------------------------------------------------------------|----------------------------------------------------------------------------------------------------------------------------------------------------------------------------------------------------------------------------------------------------------------------------------------------------------------------------------------------------------------------------------------------------------------------------------------------------------------------------|
| 1        | Induction<br>program &<br>Workshop on<br>National<br>Education<br>Policy (NEP<br>2020) | <ul> <li>The Teacher and Student Welfare Committee in collaboration with Department of English organised Induction program and workshop on NEP 2020</li> <li>Dr Madhavi Mohril was the keynote speaker and presented an excellent deliberation on the NEP 2020</li> <li>Dr Kalpana Borkar presented the Introductory remarks</li> <li>Dr Sanjay Tekade, Principal presented the chairperson's remarks.</li> <li>Ms. Sheetal Bonde presented the vote of Thanks.</li> </ul> |
| 2        | Outcome                                                                                | <ul> <li>Made new students comfortable,</li> <li>Draw their attention towards exploring their academic interests and activities.</li> <li>Encourage to reducing competition, work for excellence, promote bonding within them, build relations between teachers and students.</li> </ul>                                                                                                                                                                                   |