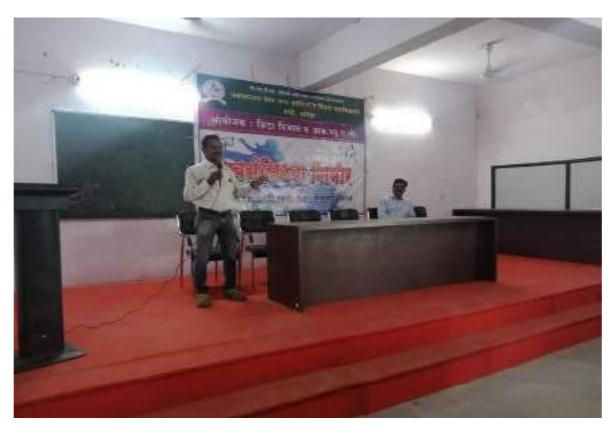

#### Teacher and Student Welfare Committee and Department of English Organised

**Induction program & Workshop on National Education Policy (NEP 2020)** 

| Name of the Department/ committee | Teacher and Student Welfare Committee and<br>Department of English Organised<br>Induction program & Workshop on National<br>Education Policy (NEP 2020) |
|-----------------------------------|---------------------------------------------------------------------------------------------------------------------------------------------------------|
| Name of the Coordinator           | Dr Kalpana Borkar<br>Dr Leena V Phate<br>Dr Archana K Deshmukh                                                                                          |
| Title of the Event/ Programme     | Induction program & Workshop on National<br>Education Policy (NEP 2020)                                                                                 |
| Date of the Programme             | 25 August 2023                                                                                                                                          |

#### **Objective of the event/Programme:**

- To help new students adjust and feel comfortable in the new environment.
- Inculcate in them the ethos and culture of the institution.
- Help them build bonds with other students and faculty members.
- Expose them to a sense of larger purpose and self-exploration.
- To create awareness about aims and objectives of NEP 2020
- To give information about the structure of NEP 2020 for Humanities

| S.<br>No | Name of the Event                                                                      | Report                                                                                                                                                                                                                                                                                                                                                                                                                                                                     |
|----------|----------------------------------------------------------------------------------------|----------------------------------------------------------------------------------------------------------------------------------------------------------------------------------------------------------------------------------------------------------------------------------------------------------------------------------------------------------------------------------------------------------------------------------------------------------------------------|
| 1        | Induction<br>program &<br>Workshop on<br>National<br>Education<br>Policy (NEP<br>2020) | <ul> <li>The Teacher and Student Welfare Committee in collaboration with Department of English organised Induction program and workshop on NEP 2020</li> <li>Dr Madhavi Mohril was the keynote speaker and presented an excellent deliberation on the NEP 2020</li> <li>Dr Kalpana Borkar presented the Introductory remarks</li> <li>Dr Sanjay Tekade, Principal presented the chairperson's remarks.</li> <li>Ms. Sheetal Bonde presented the vote of Thanks.</li> </ul> |
| 2        | Outcome                                                                                | <ul> <li>Made new students comfortable,</li> <li>Draw their attention towards exploring their academic interests and activities.</li> <li>Encourage to reducing competition, work for excellence, promote bonding within them, build relations between teachers and students.</li> </ul>                                                                                                                                                                                   |