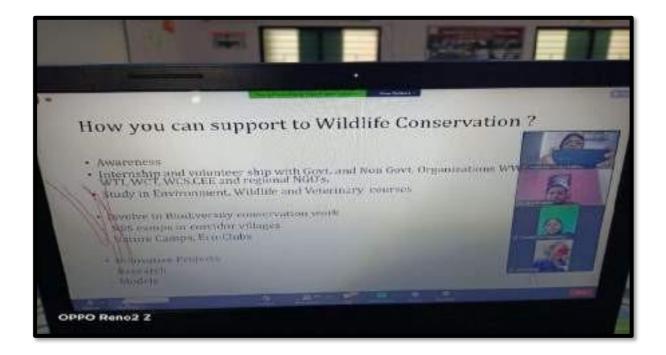

|
|   | Wild-life   | officer World Wildlife Fund India. 98 students attended this talk. Mr      |
|   | photograph  | Bhatkar, in his talk encouraged the students to conserve our biodiversity. |
|   | у           |                                                                            |
|   | Competition |                                                                            |
|   | Zoom Link   | https://wwf.zoom.us/j/91500349375?pwd=bkdid0RxdWtGU                        |
|   |             |                                                                            |
|   |             |                                                                            |

Convener Nature Club Dr. Manisha Bhatkulkar

IQAC Convener Dt. N,V. Gharad

Offg. Principal Dr. M. N. Bhajbhuje











## Jawaharlal Nehru Arts, Commerce and Science College, Wadi, Nagpur- 440023 (M.S.)



(Affiliated to RTM Nagpur University, Nagpur)

Website: www.jncwadi.ac.in E-mail: jnc.wadi@rediffmail.com Phone: (07104) 220963

## Internal Quality Assurance Cell (IQAC): 2020-2021 Report of Event/ Nature Walk

| Name of the Department/ committee | Department of Zoology/ Nature Club |
|-----------------------------------|------------------------------------|
| Name of the Coordinator           | Dr Manisha Bhatkulkar              |
| Title of the Event/ Programme     | Nature Walk                        |
| Date of the Programme             | 20 December 2020                   |
|                                   | 03 January 2021                    |
|                                   | 24