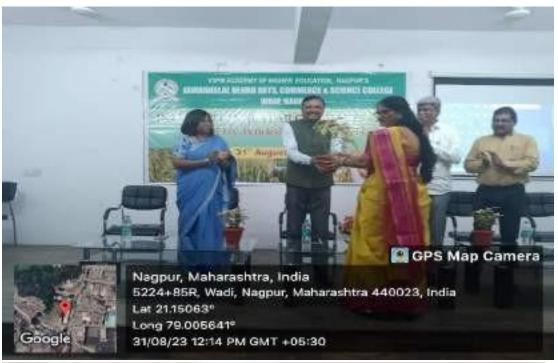

#### Internal Quality Assurance Cell (IQAC): 2021-2022 Report of Event/ One Day Workshop on Millets

| Name of the Department/                                           | Department of Zoology                          |  |  |
|-------------------------------------------------------------------|------------------------------------------------|--|--|
| committee                                                         |                                                |  |  |
| Name of the                                                       | Dr. Manisha Bhatkulkar                         |  |  |
| Coordinator/Convener                                              | Di. Manisha Dhatkukai                          |  |  |
| Coordinator/Convener                                              |                                                |  |  |
| Title of the Event/ Dresmanne                                     | One Day Workshop on Millets                    |  |  |
| Title of the Event/ Programme                                     | One Day workshop on winets                     |  |  |
| Date of the Programme                                             | 31 August 2023                                 |  |  |
|                                                                   |                                                |  |  |
| Objectives/Aim 1) To create awareness and increase production and |                                                |  |  |
| consumption of millets.                                           | 4. 1. 10                                       |  |  |
| 2) Contribution of millets in our da                              |                                                |  |  |
| 3) To create awareness about how                                  | millets are nutritious food in our daily life. |  |  |
| 4) To know the benefits of eating m                               | nillets.                                       |  |  |
| 5) Millets are the super food for ou                              | r healthy life style.                          |  |  |
| Sponsored Agency /Institute                                       | Jawaharlal Nehru Arts, Commerce and Science    |  |  |
|                                                                   | College Wadi, Nagpur                           |  |  |
| Total No. of the Participant                                      | 65                                             |  |  |
| Total No. of the Teacher 13                                       |                                                |  |  |
| Participant                                                       |                                                |  |  |
| Expert Faculty                                                    | Mrs. Gayatri Vatsalya (Millet Coach)           |  |  |
|                                                                   | Prof. Subhash Khakse Journalist News paper     |  |  |

| S.<br>No | Name of the Event | Report |
|----------|-------------------|--------|
|          |                   |        |

| 1 | One Day    | Workshop on nutritious millets was organized in association with          |  |  |
|---|------------|---------------------------------------------------------------------------|--|--|
| 1 | Workshop   | IQAC in the college as a part of the Union Governments initiative,        |  |  |
|   | on Millets | International Year of Millets -2023 Principal Dr. Sanjay Tekade           |  |  |
|   |            | Presided over the event he explain to the students the importance of      |  |  |
|   |            | *                                                                         |  |  |
|   |            | Indian traditional Millets in the diet as a nutritious food which is      |  |  |
|   |            | healthy ingredients. Students were called upon to participate during      |  |  |
|   |            | the year in line with the INTERNATIONAL YEAR OF MILLETS                   |  |  |
|   |            | -2023. Invited as Guest speaker Mrs. Gayatri Vatsalaya, Millet            |  |  |
|   |            | Coach and Founder of SVK Shikshan Sanstha as a Guest Speaker. In          |  |  |
|   |            | her PPT Presentation she speaks about the qualities of Millets and        |  |  |
|   |            | how to achieve good health by paying attention to nutritious diet         |  |  |
|   |            | along with education .She asserted that it is the need of the hour for    |  |  |
|   |            | the college youth to have knowledge of physical nutrients for a           |  |  |
|   |            | healthy body while the body is growing in this student age. The chief     |  |  |
|   |            | guest was Prof. Subhash Khakse, from Priyadarshini B.Ed. College          |  |  |
|   |            | He also speaks about the traditional values of millets, College IQAC      |  |  |
|   |            | Coordinator. N.V. Gharad Guided the students about the need of diet       |  |  |
|   |            | for good intelligence. Organizer of the event Dr. Manisha                 |  |  |
|   |            | Bhatkulkar Head, Dept. of Zoology had delivered the Introductory          |  |  |
|   |            | speech about the Importance of Millets and also introduces Guest          |  |  |
|   |            | speaker She said that the purpose of organizing such type of              |  |  |
|   |            | programs for students awareness about the millets. Prof. Avinash          |  |  |
|   |            | Ingole, Prof. G.D. Zade, Dr. S. Borkar, Dr. P. Kurhekar and all the       |  |  |
|   |            | <u> </u>                                                                  |  |  |
|   |            | other teaching staff were present for the workshop. Comparing of the      |  |  |
|   |            | program was done by Mr. Sumit Gurchal, While vote of thanks               |  |  |
|   |            | proposed by Mrs. Ashwini Shende, Students participated                    |  |  |
|   |            | enthusiastically in the program.                                          |  |  |
| 2 | Outcome    | Through this workshop on millets students and teachers get knowledge      |  |  |
|   |            | about -1) Millets are nutrient-dense, low carb alternative to traditional |  |  |
|   |            | grains that can have a variety of health benefits.                        |  |  |
|   |            | 2) They are great source of protein, minerals and dietary fibre           |  |  |
|   |            | and can be used in a variety of dishes to add nutritional value.          |  |  |
|   |            | 3) Make millets a part of your daily diet, for a healthy body and         |  |  |
|   |            | a healthy life.                                                           |  |  |
|   |            | 4) Switch to Millets for a sustainable future and healthier you.          |  |  |