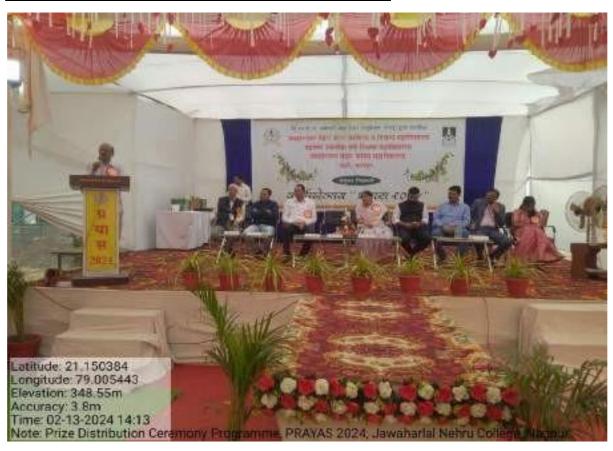

## 2023-24

| Item /Title of the quality initiative by                                             | Date                                                | Number of participants/ |
|--------------------------------------------------------------------------------------|-----------------------------------------------------|-------------------------|
| IQAC                                                                                 |                                                     | beneficiaries           |
| International Yoga Day 2023                                                          | 26/06/2023                                          | 40                      |
| Induction program & Workshop on<br>National Education Policy (NEP 2020)              | 25 August 2023                                      | 81                      |
| One Day Workshop on Millets                                                          | 31 August 2023                                      | 65                      |
| Awareness Program: Effects of Medicine, Health and Hygien.                           | 20th September 2023                                 | 58                      |
| Right to Information Act Day                                                         | 27 September 2023                                   | 110                     |
| Certificate course on soft skills, personality development and interview techniques. | 4 <sup>th</sup> Oct. to 13 <sup>th</sup> Oct. 2023  | 134                     |
| Annual Day - Prayas – 2024                                                           | 12 & 13 February 2024                               | 600                     |
| Intercollegiate Seminar Competition on the occasion of National Science Day.         | 7 <sup>th</sup> March2024                           | 63                      |
| Self-Defence Program for Girl Students                                               | 01 to 06 April 2024                                 | 35                      |
| Certificate Course: C Language                                                       | 02 April 2024 to 04 May<br>2024                     | 05                      |
| Certificate Course on Enhancing<br>English Language Skills                           | 18 <sup>th</sup> Apr. to 26 <sup>th</sup> Apr. 2024 | 32                      |
| One Week Add-on Course in Yoga and Meditation                                        | 25 to 30 April 2024                                 | 35                      |