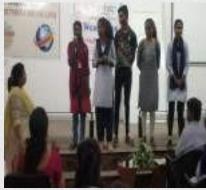

#### Teacher and Student Welfare Committee and Department of English Organised

**Induction program & Workshop on National Education Policy (NEP 2020)** 

| Name of the Department/ committee | Teacher and Student Welfare Committee and<br>Department of English Organised<br>Induction program & Workshop on National<br>Education Policy (NEP 2020) |
|-----------------------------------|---------------------------------------------------------------------------------------------------------------------------------------------------------|
| Name of the Coordinator           | Dr Kalpana Borkar<br>Dr Leena V Phate<br>Dr Archana K Deshmukh                                                                                          |
| Title of the Event/ Programme     | Induction program & Workshop on National<br>Education Policy (NEP 2020)                                                                                 |
| Date of the Programme             | 25 August 2023                                                                                                                                          |

| S.<br>No | Name of the Event                                                                      | Report                                                                                                                                                                                                                                                                                                                                                                                                                                                                     |
|----------|----------------------------------------------------------------------------------------|----------------------------------------------------------------------------------------------------------------------------------------------------------------------------------------------------------------------------------------------------------------------------------------------------------------------------------------------------------------------------------------------------------------------------------------------------------------------------|
| 1        | Induction<br>program &<br>Workshop on<br>National<br>Education<br>Policy (NEP<br>2020) | <ul> <li>The Teacher and Student Welfare Committee in collaboration with Department of English organised Induction program and workshop on NEP 2020</li> <li>Dr Madhavi Mohril was the keynote speaker and presented an excellent deliberation on the NEP 2020</li> <li>Dr Kalpana Borkar presented the Introductory remarks</li> <li>Dr Sanjay Tekade, Principal presented the chairperson's remarks.</li> <li>Ms. Sheetal Bonde presented the vote of Thanks.</li> </ul> |
| 2        | Outcome                                                                                | <ul> <li>Made new students comfortable,</li> <li>Draw their attention towards exploring their academic interests and activities.</li> <li>Encourage to reducing competition, work for excellence, promote bonding within them, build relations between teachers and students.</li> </ul>                                                                                                                                                                                   |