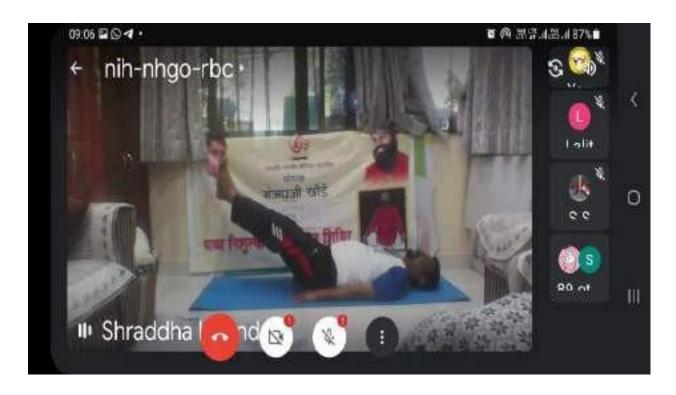

## International Yoga Day June 21, 2023

The Department of Physical Education and NSS Unit of the college celebrated International Yoga Day on June 21, 2023. The objective of celebrating this day in the college was to create awareness among students about the benefits of yoga, encourage a healthy lifestyle, and promote mental and physical well-being. Dr. Manish Chavhan, NSS Coordinator, guided the students and staff through various pranayama exercises and simple asana, explaining their significance in maintaining a balanced and stress-free life. The session aimed to inculcate regular yoga practice as a holistic approach to health and wellness in students' daily routines.