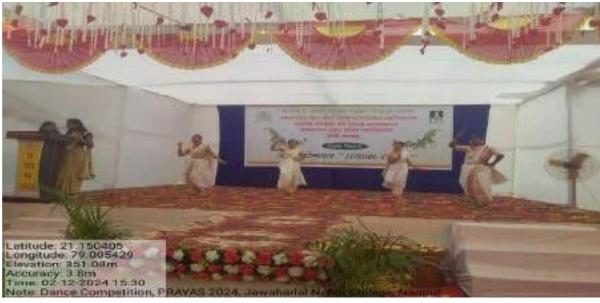

Kongre Head

Department Of Chemistry

J N College Wadi Nagpur

Principal

lawaharlal Nehru Arts, Comm. 8

Science College Wadi, Nagpur

Dr. Sanjay S. Tekade Principal

#### **Inauguration of Sports Prayas-2024:**



















### **Inauguration Function of Prayas-2024:**



Felicitation of Hon'ble Shri. Shudhakar Adbale, MLC in Prayas-2024:



Felicitation of Hon'ble Shri. Ranjeetbabu Deshmukh (Chairman) in Prayas-2024:



#### Felicitation of Hon'ble Dr. Nitin Ronghe (Chief Guest) in Prayas-2024:









Prashna Manjusha Competition Prayas-2024:







### Rangoli Competition Prayas-2024:







**Fashion Show Competition Prayas-2024:** 









#### **Poster Competition Prayas-2024:**









### Mehandi Competition Prayas-2024:







#### **Dance Competition Prayas-2024:**









### **Singing Competition Prayas-2024:**









Prize Distribution and Valedictory Program Prayas-2024:



#### Felicitation of Hon'ble Dr. Kalpana Pande (Chief Guest) in Prayas-2024:













Hon'ble Dr. Kalpana Pande (Chief Guest) in Prayas-2024:



Hon'ble Shri. Yuvrajji Chalkhor (Chairman) in Prayas-2024:



#### Prize Distribution Ceremony by hands of Hon'ble Dr. Kalpana Pande in Prayas-2024:



Prize Distribution Ceremony by hands of Hon'ble Shri. Yuvrajji Chalkhor in Prayas-2024:









# शिक्षा में भ्रष्टाचार एक प्रथा बनी है: अडबले

वाची, जब तिशा का क्षेत्र प्रतिक नाव जाता है, तो आदेशन एक ऐसा जीनका के, विभक्त उपनीत हर किसी को सब कुछ प्राप्तित परने के लिए काल पहार है। पूर्ण देशन योजन कर्मणीयों के स्थि जीवर का प्रस है। 30 है 40 साल की संधा के बाद कर्त पर विकास अधिकालां