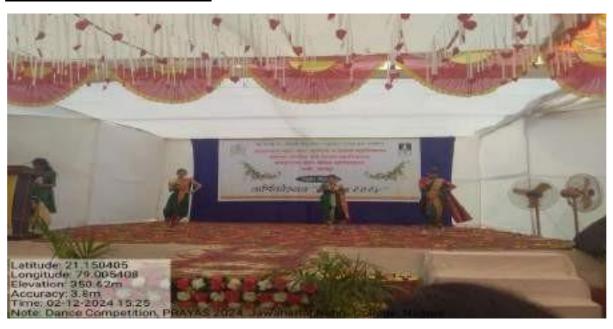

C Kongre Head

Department Of Chemistry

J N College Wadi Nagpur

Principal

lawaharlal Nehru Arts, Comm. 8

Science College Wadi, Nagpur

Dr. Sanjay S. Tekade Principal

#### **Inauguration of Sports Prayas-2024:**



















### **Inauguration Function of Prayas-2024:**



Felicitation of Hon'ble Shri. Shudhakar Adbale, MLC in Prayas-2024:



Felicitation of Hon'ble Shri. Ranjeetbabu Deshmukh (Chairman) in Prayas-2024:



#### Felicitation of Hon'ble Dr. Nitin Ronghe (Chief Guest) in Prayas-2024:









Prashna Manjusha Competition Prayas-2024:







### Rangoli Competition Prayas-2024:







**Fashion Show Competition Prayas-2024:** 









#### **Poster Competition Prayas-2024:**









### Mehandi Competition Prayas-2024:







#### **Dance Competition Prayas-2024:**









### **Singing Competition Prayas-2024:**









Prize Distribution and Valedictory Program Prayas-2024:



#### Felicitation of Hon'ble Dr. Kalpana Pande (Chief Guest) in Prayas-2024:













Hon'ble Dr. Kalpana Pande (Chief Guest) in Prayas-2024:



Hon'ble Shri. Yuvrajji Chalkhor (Chairman) in Prayas-2024:



#### Prize Distribution Ceremony by hands of Hon'ble Dr. Kalpana Pande in Prayas-2024:



Prize Distribution Ceremony by hands of Hon'ble Shri. Yuvrajji Chalkhor in Prayas-2024:









# शिक्षा में भ्रष्टाचार एक प्रथा बनी है: अडबले

वाची, जब तिशा का क्षेत्र प्रतिक नाव जाता है, तो आदेशन एक ऐसा जीनका के, विभक्त उपनीत हर किसी को सब कुछ प्राप्तित परने के लिए काल पहार है। पूर्ण देशन योजन कर्मणीयों के स्थि जीवर का प्रस है। 30 है 40 साल की संधा के बाद कर्त पर विकास अधिकाला