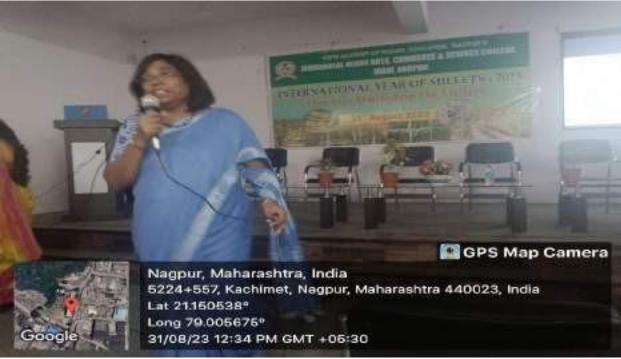

#### Internal Quality Assurance Cell (IQAC): 2021-2022 Report of Event/ One Day Workshop on Millets

| Name of the Department/                                           | Department of Zoology                          |  |  |
|-------------------------------------------------------------------|------------------------------------------------|--|--|
| committee                                                         |                                                |  |  |
| Name of the                                                       | Dr. Manisha Bhatkulkar                         |  |  |
| Coordinator/Convener                                              | Di. Manisha Dhatkukai                          |  |  |
| Coordinator/Convener                                              |                                                |  |  |
| Title of the Event/ Dresmanne                                     | One Day Workshop on Millets                    |  |  |
| Title of the Event/ Programme                                     | One Day workshop on winets                     |  |  |
| Date of the Programme                                             | 31 August 2023                                 |  |  |
|                                                                   |                                                |  |  |
| Objectives/Aim 1) To create awareness and increase production and |                                                |  |  |
| consumption of millets.                                           | 4. 1. 10                                       |  |  |
| 2) Contribution of millets in our da                              |                                                |  |  |
| 3) To create awareness about how                                  | millets are nutritious food in our daily life. |  |  |
| 4) To know the benefits of eating m                               | nillets.                                       |  |  |
| 5) Millets are the super food for ou                              | r healthy life style.                          |  |  |
| Sponsored Agency /Institute                                       | Jawaharlal Nehru Arts, Commerce and Science    |  |  |
|                                                                   | College Wadi, Nagpur                           |  |  |
| Total No. of the Participant                                      | 65                                             |  |  |
| Total No. of the Teacher 13                                       |                                                |  |  |
| Participant                                                       |                                                |  |  |
| Expert Faculty                                                    | Mrs. Gayatri Vatsalya (Millet Coach)           |  |  |
|                                                                   | Prof. Subhash Khakse Journalist News paper     |  |  |

| S.<br>No | Name of the Event | Report |
|----------|-------------------|--------|
|          |                   |        |

| 1 | One Day    | Workshop on nutritious millets was organized in association with          |  |  |
|---|------------|---------------------------------------------------------------------------|--|--|
| 1 | Workshop   | IQAC in the college as a part of the Union Governments initiative,        |  |  |
|   | on Millets | International Year of Millets -2023 Principal Dr. Sanjay Tekade           |  |  |
|   |            | Presided over the event he explain to the students the importance of      |  |  |
|   |            | *                                                                         |  |  |
|   |            | Indian traditional Millets in the diet as a nutritious food which is      |  |  |
|   |            | healthy ingredients. Students were called upon to participate during      |  |  |
|   |            | the year in line with the INTERNATIONAL YEAR OF MILLETS                   |  |  |
|   |            | -2023. Invited as Guest speaker Mrs. Gayatri Vatsalaya, Millet            |  |  |
|   |            | Coach and Founder of SVK Shikshan Sanstha as a Guest Speaker. In          |  |  |
|   |            | her PPT Presentation she speaks about the qualities of Millets and        |  |  |
|   |            | how to achieve good health by paying attention to nutritious diet         |  |  |
|   |            | along with education .She asserted that it is the need of the hour for    |  |  |
|   |            | the college youth to have knowledge of physical nutrients for a           |  |  |
|   |            | healthy body while the body is growing in this student age. The chief     |  |  |
|   |            | guest was Prof. Subhash Khakse, from Priyadarshini B.Ed. College          |  |  |
|   |            | He also speaks about the traditional values of millets, College IQAC      |  |  |
|   |            | Coordinator. N.V. Gharad Guided the students about the need of diet       |  |  |
|   |            | for good intelligence. Organizer of the event Dr. Manisha                 |  |  |
|   |            | Bhatkulkar Head, Dept. of Zoology had delivered the Introductory          |  |  |
|   |            | speech about the Importance of Millets and also introduces Guest          |  |  |
|   |            | speaker She said that the purpose of organizing such type of              |  |  |
|   |            | programs for students awareness about the millets. Prof. Avinash          |  |  |
|   |            | Ingole, Prof. G.D. Zade, Dr. S. Borkar, Dr. P. Kurhekar and all the       |  |  |
|   |            | <u> </u>                                                                  |  |  |
|   |            | other teaching staff were present for the workshop. Comparing of the      |  |  |
|   |            | program was done by Mr. Sumit Gurchal, While vote of thanks               |  |  |
|   |            | proposed by Mrs. Ashwini Shende, Students participated                    |  |  |
|   |            | enthusiastically in the program.                                          |  |  |
| 2 | Outcome    | Through this workshop on millets students and teachers get knowledge      |  |  |
|   |            | about -1) Millets are nutrient-dense, low carb alternative to traditional |  |  |
|   |            | grains that can have a variety of health benefits.                        |  |  |
|   |            | 2) They are great source of protein, minerals and dietary fibre           |  |  |
|   |            | and can be used in a variety of dishes to add nutritional value.          |  |  |
|   |            | 3) Make millets a part of your daily diet, for a healthy body and         |  |  |
|   |            | a healthy life.                                                           |  |  |
|   |            | 4) Switch to Millets for a sustainable future and healthier you.          |  |  |