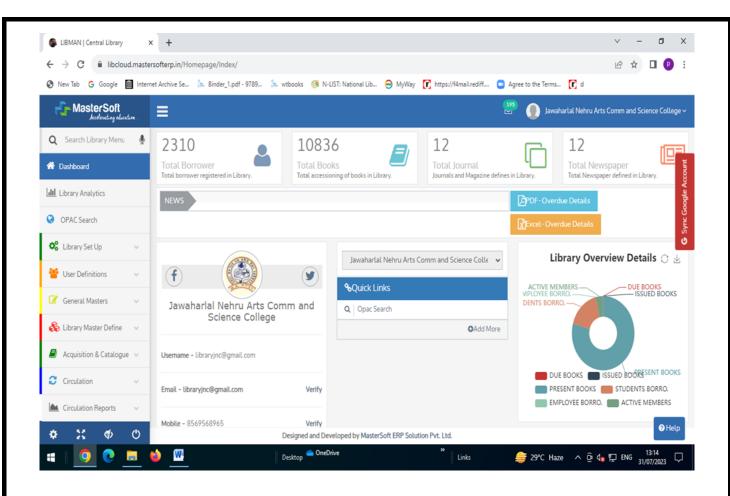

4.2.1 Library is automated using Integrated Library Management System (ILMS), subscription to e-resources, amount spent on purchase of books, journals and per day usage of library

VSPM Academy of Higher Education Nagpur's

# Criterion 4 – Infrastructure and Learning Resources Library and Learning Resources

- 4.2.1 The Library is automated with digital facilities using the Integrated Library Management System (ILMS), and adequate subscriptions to e-resources and journals are made. The library is optimally used by the faculty and students.
  - Screenshots of ILMS software, and E-resources
  - Bills of Purchase (Audited statement)
  - Issue return record
  - Library Usage data

Convenor

(IQAC) JN. Arts, Comm. & Sci. College Wadi, Nageur

Principal Jawaharial Nehru Arts, Comm. & Sci. College, Wadi, Nagpur

The Library is automated with digital facilities using the Integrated Library Management System (ILMS), and adequate subscriptions to eresources and journals are made. The library is optimally used by the faculty and students

| File description               | Document                          |
|--------------------------------|-----------------------------------|
| Link of additional information | https://libcloud.mastersofterp.in |