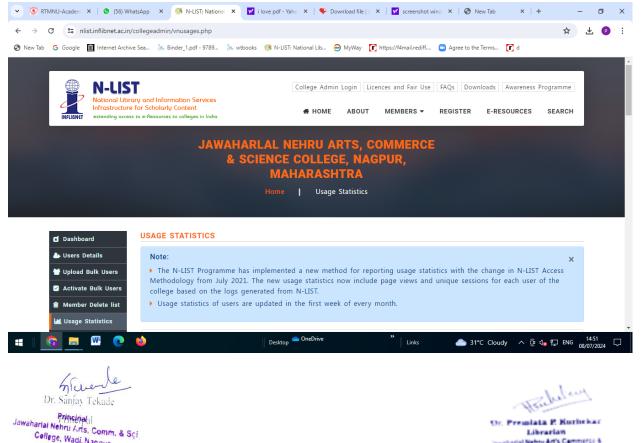

# Criterion 4 – Infrastructure and Learning Resources Library and Learning Resources

- 4.2.1 The Library is automated with digital facilities using the Integrated Library Management System (ILMS), and adequate subscriptions to e-resources and journals are made. The library is optimally used by the faculty and students.
  - Screenshots of ILMS software, and E-resources
  - Bills of Purchase (Audited statement)
  - Issue return record
  - Library Usage data

Convenor

(IQAC) JN. Arts, Comm. & Sci. College Wadi, Nageur

Principal Jawaharial Nehru Arts, Comm. & Sci. College, Wadi, Nagpur

The Library is automated with digital facilities using the Integrated Library Management System (ILMS), and adequate subscriptions to eresources and journals are made. The library is optimally used by the faculty and students