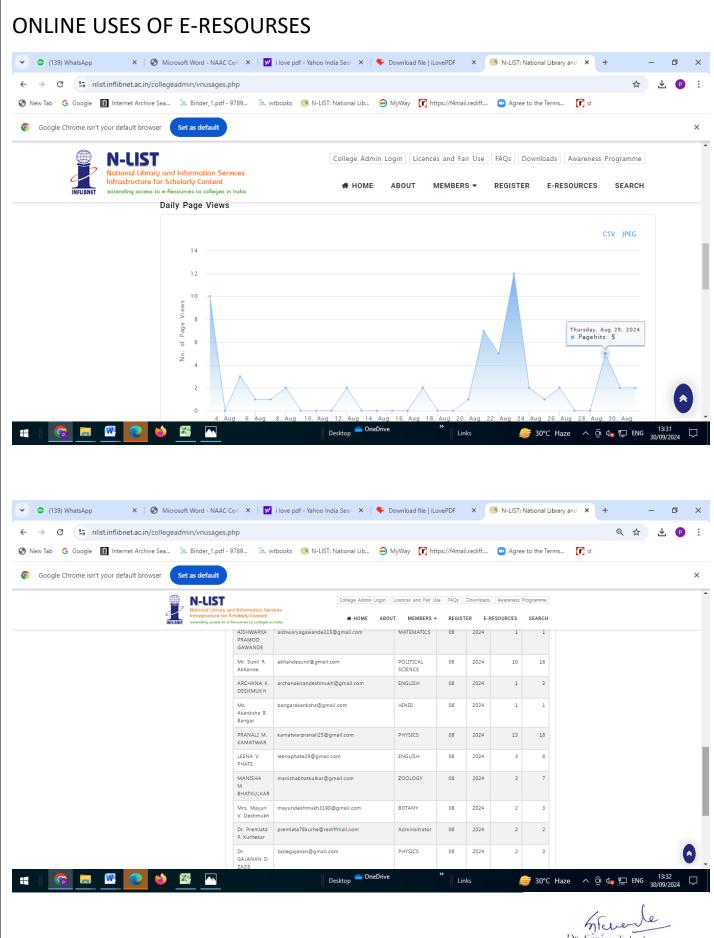

# Criterion 4 – Infrastructure and Learning Resources Library and Learning Resources

- 4.2.1 The Library is automated with digital facilities using the Integrated Library Management System (ILMS), and adequate subscriptions to e-resources and journals are made. The library is optimally used by the faculty and students.
  - Screenshots of ILMS software, and E-resources
  - Bills of Purchase (Audited statement)
  - Issue return record
  - Library Usage data

Convenor

(IQAC) JN. Arts, Comm. & Sci. College Wadi, Nageur

Principal Jawaharial Nehru Arts, Comm. & Sci. College, Wadi, Nagpur

The Library is automated with digital facilities using the Integrated Library Management System (ILMS), and adequate subscriptions to eresources and journals are made. The library is optimally used by the faculty and students