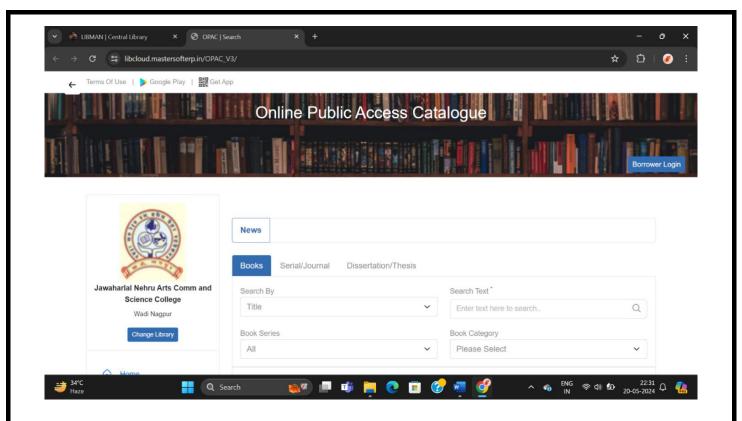

4.2.1 Library is automated using Integrated Library Management System (ILMS), subscription to e-resources, amount spent on purchase of books, journals and per day usage of library

VSPM Academy of Higher Education Nagpur's

# Criterion 4 – Infrastructure and Learning Resources Library and Learning Resources

- 4.2.1 The Library is automated with digital facilities using the Integrated Library Management System (ILMS), and adequate subscriptions to e-resources and journals are made. The library is optimally used by the faculty and students.
  - Screenshots of ILMS software, and E-resources
  - Bills of Purchase (Audited statement)
  - Issue return record
  - Library Usage data

Convenor

(IQAC) JN. Arts, Comm. & Sci. College Wadi, Nageur

Principal Jawaharial Nehru Arts, Comm. & Sci. College, Wadi, Nagpur

The Library is automated with digital facilities using the Integrated Library Management System (ILMS), and adequate subscriptions to eresources and journals are made. The library is optimally used by the faculty and students

| File description               | Document                          |
|--------------------------------|-----------------------------------|
| Link of additional information | https://libcloud.mastersofterp.in |