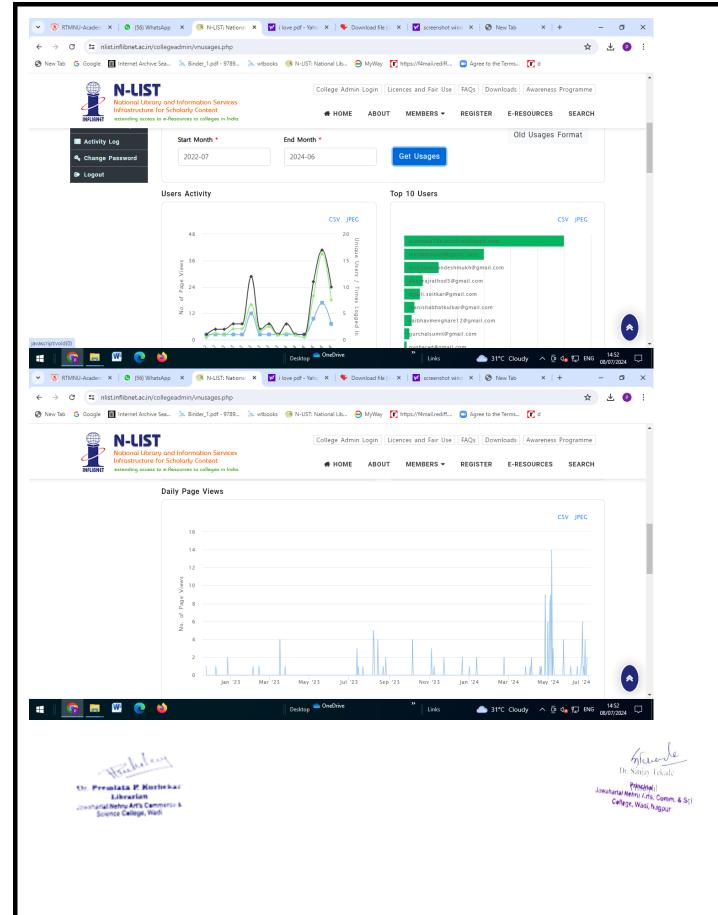

# Criterion 4 – Infrastructure and Learning Resources Library and Learning Resources

- 4.2.1 The Library is automated with digital facilities using the Integrated Library Management System (ILMS), and adequate subscriptions to e-resources and journals are made. The library is optimally used by the faculty and students.
  - Screenshots of ILMS software, and E-resources
  - Bills of Purchase (Audited statement)
  - Issue return record
  - Library Usage data

Convenor

(IQAC) JN. Arts, Comm. & Sci. College Wadi, Nageur

Principal Jawaharial Nehru Arts, Comm. & Sci. College, Wadi, Nagpur

The Library is automated with digital facilities using the Integrated Library Management System (ILMS), and adequate subscriptions to eresources and journals are made. The library is optimally used by the faculty and students