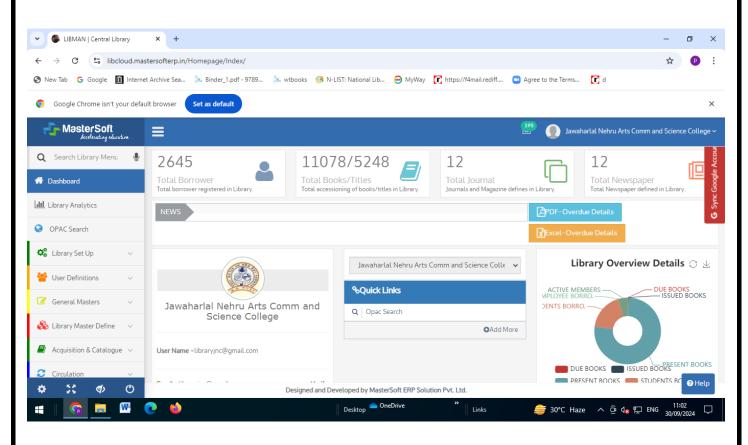

4.2.1 Library is automated using Integrated Library Management System (ILMS), subscription to e-resources, amount spent on purchase of books, journals and per day usage of library

VSPM Academy of Higher Education Nagpur's

# Criterion 4 – Infrastructure and Learning Resources Library and Learning Resources

- 4.2.1 The Library is automated with digital facilities using the Integrated Library Management System (ILMS), and adequate subscriptions to e-resources and journals are made. The library is optimally used by the faculty and students.
  - Screenshots of ILMS software, and E-resources
  - Bills of Purchase (Audited statement)
  - Issue return record
  - Library Usage data

Convenor

(IQAC) JN. Arts, Comm. & Sci. College Wadi, Nageur

Principal Jawaharial Nehru Arts, Comm. & Sci. College, Wadi, Nagpur

The Library is automated with digital facilities using the Integrated Library Management System (ILMS), and adequate subscriptions to eresources and journals are made. The library is optimally used by the faculty and students

| File description               | Document                          |
|--------------------------------|-----------------------------------|
| Link of additional information | https://libcloud.mastersofterp.in |