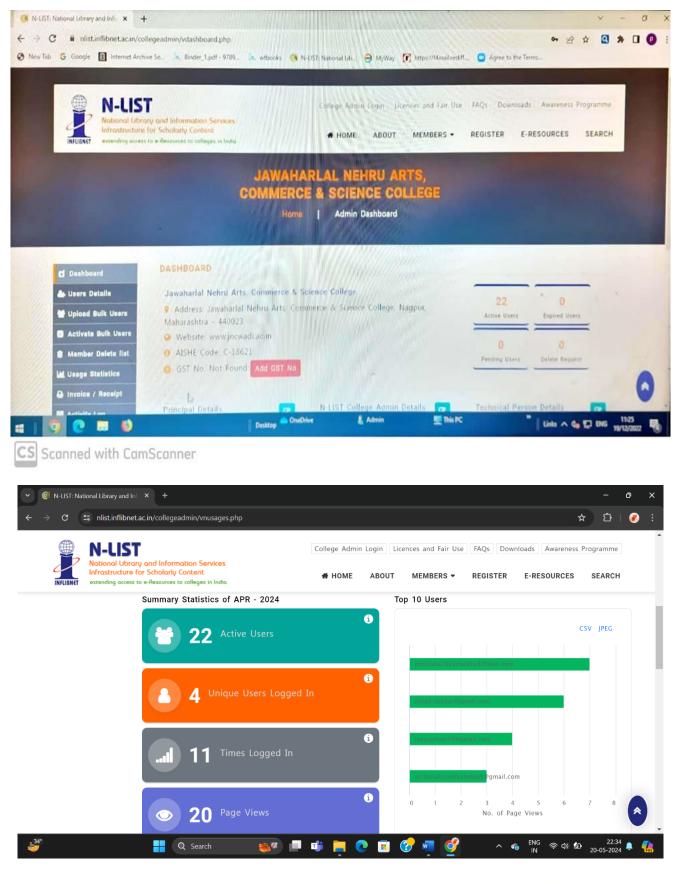

# Criterion 4 – Infrastructure and Learning Resources Library and Learning Resources

- 4.2.1 The Library is automated with digital facilities using the Integrated Library Management System (ILMS), and adequate subscriptions to e-resources and journals are made. The library is optimally used by the faculty and students.
  - Screenshots of ILMS software, and E-resources
  - Bills of Purchase (Audited statement)
  - Issue return record
  - Library Usage data

Convenor

(IQAC) JN. Arts, Comm. & Sci. College Wadi, Nageur

Principal Jawaharial Nehru Arts, Comm. & Sci. College, Wadi, Nagpur

The Library is automated with digital facilities using the Integrated Library Management System (ILMS), and adequate subscriptions to eresources and journals are made. The library is optimally used by the faculty and students