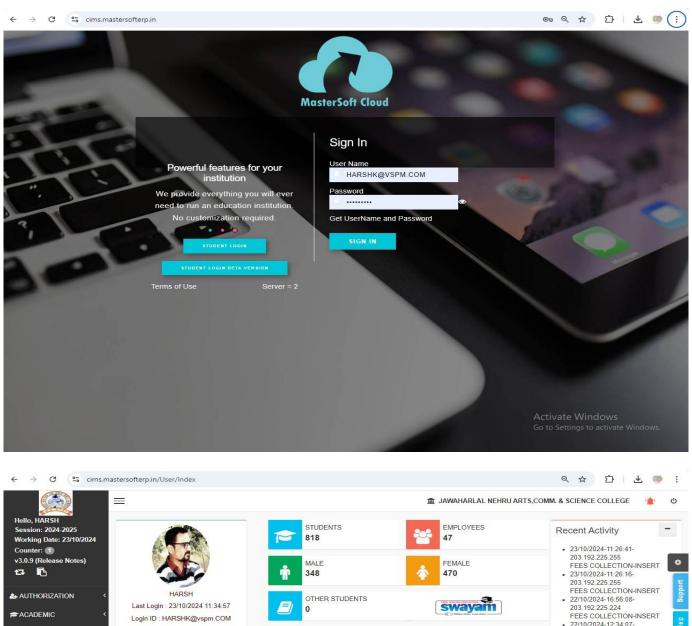

#### **COLLEGE ADMISSION SOFTWARE & CLOUD BASED ERP CCMS**

About Me

Counter No

Contact No.

9175855611

⊡Email ID

harsh\_kapse@rediffmail.com

**D** PAYROLL

₹ ACCOUNT

NEP

& PASSWORD RESET

LIBRARY

TESTPREP

## 203.192.225.224 FEES COLLECTION-INSERT 22/10/2024-12:34:07-203.192.225.224 DEMAND UPDATION-UPDATE 22/10/2024-11:37:17-202.148.61. FEES COLLECTION-INSERT 21/10/2024-16:57:52-. 202.148.61.237

21/10/2024-16:08:03-202.148.61.237 STUDENT ADMISSION-INSERT 21/10/2024-14:52:44-. .

Sher

202.148.61.237 STUDENT ADMISSION-INSERT 21/10/2024-14:42:48-202.148.61.237

OTHER FEES-INSERT

Recent 10 Records Only.

Notification

+

Ask 🔘 mac

-