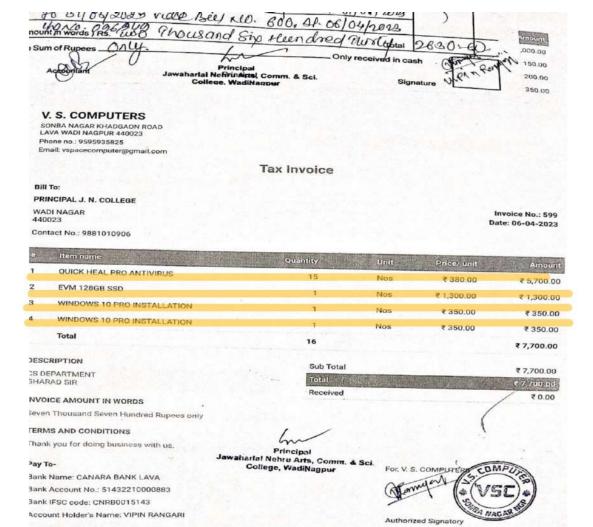

#### Tax Invoice

Bill To:

PRINCIPAL J. N. COLLEGE

WADI NAGAR 440023

Contact No.: 9881010906

Invoice No.: 600 Date: 06-04-2023

| #                                                                                                         | Item name                   | Quantity          | Unit | Price/ unit |                   |
|-----------------------------------------------------------------------------------------------------------|-----------------------------|-------------------|------|-------------|-------------------|
| 1                                                                                                         | 12A TONER REFILL            | 4                 | Nos  | ₹ 250.00    | Amount ₹ 1,000.00 |
| 2                                                                                                         | 12A PCR ROLLER              | 1                 | Nos  | ₹ 150.00    | ₹ 150.00          |
| 3                                                                                                         | 12A OPC DRUM                | 1                 | Nos  | ₹ 200.00    | ₹ 200.00          |
| 4                                                                                                         | WINDOWS 10 PRO INSTALLATION | 1                 | Nos  | ₹ 350.00    | ₹ 350.00          |
| 5                                                                                                         | HP 1005 PICK REALLY         | 1                 |      | ₹ 930.00    | ₹ 930.00          |
|                                                                                                           | Total                       | 7                 |      |             | ₹ 2,630.00        |
| DES                                                                                                       | CRIPTION                    | Sub Total         |      |             | ₹ 2,630.00        |
| TONER REFL COM SOFFICE DEPARTMENT<br>WINDOWS 10 INSTALLATION COMM DEPT<br>PRINTER REPAIR PRINCIPAL OFFICE |                             | Total<br>Received |      |             | ₹ 0.00            |

INVOICE AMOUNT IN WORDS

Two Thousand Six Hundred and Thirty Rupees only

TERMS AND CONDITIONS

Thank you for doing business with us.

Pay To-

Bank Name: CANARA BANK LAVA
Bank Account No.: 51432210000883
Bank IFSC code: CNRB0015143

Account Holder's Name: VIPIN RANGARI

Principal

Jawaharlal Nehru Arts, Comm. & Sci. College, WadiNagpur

For, V. S. COMPUTERS

Authorized Signatory

SONBA NAGAR KHADGAON ROAD LAVA WADI NAGPUR 440023

Phone no.: 9595935825