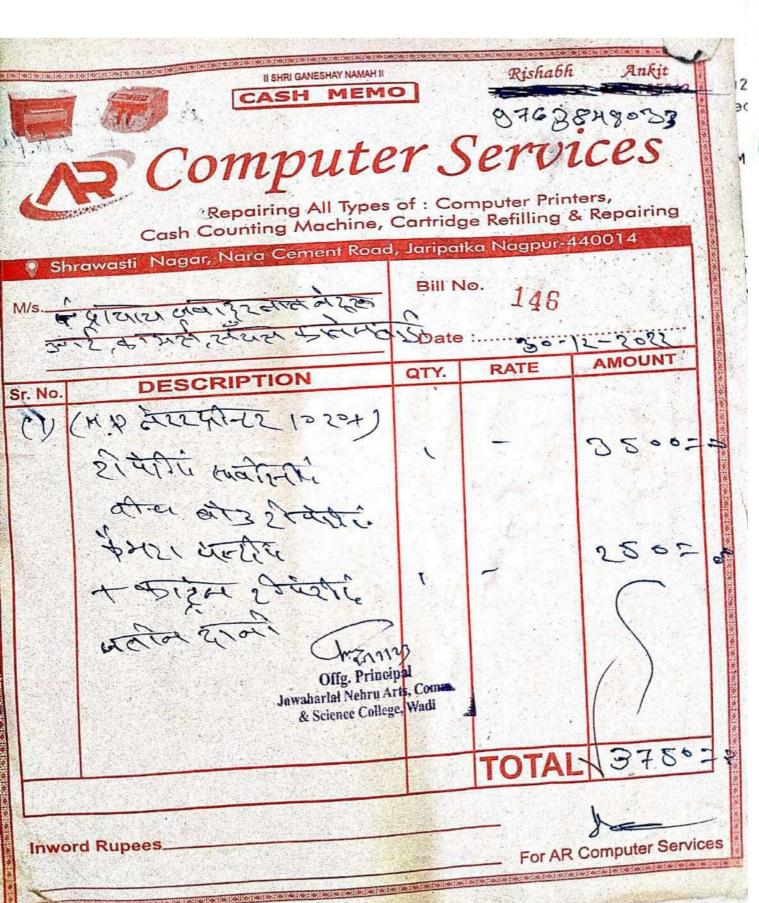

## **Maintenance Bill 2023-24**

V. S. COMPUTERS SONBA NAGAR KHADGAON ROAD LAVA WADI NAGPUR 440023 Phone no.: 9595935825 Email: vspacecomputer@gmail.com