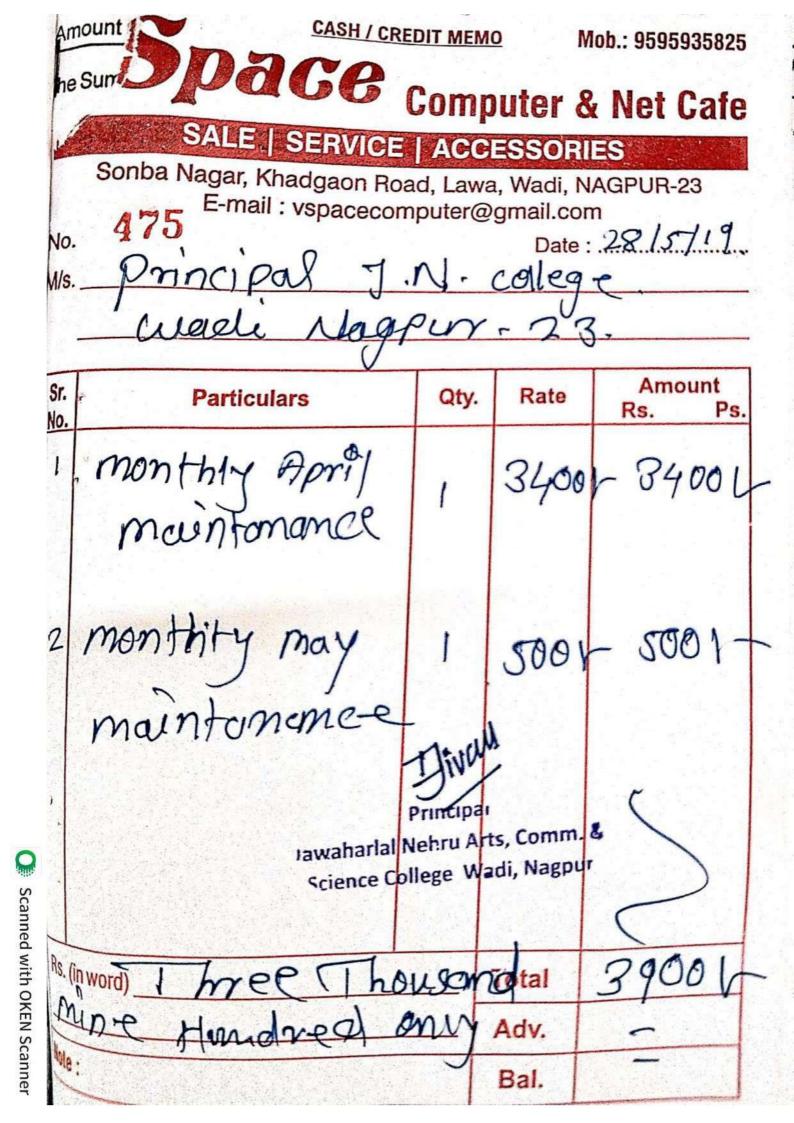

## **Maintenance Bill 2023-24**

V. S. COMPUTERS SONBA NAGAR KHADGAON ROAD LAVA WADI NAGPUR 440023 Phone no.: 9595935825 Email: vspacecomputer@gmail.com