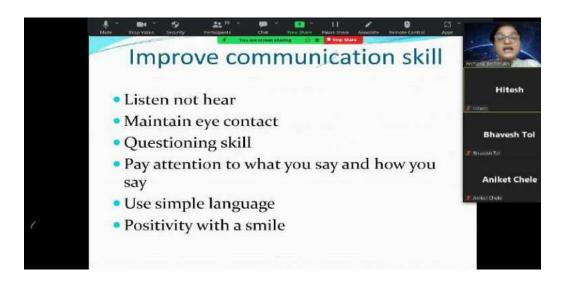

#### **Objective of the event/Programme:**

- Develop effective communication skills (spoken and written).
- Develop effective presentation skills.
- Conduct effective business correspondence and prepare business reports which produce results.
- Become self-confident individuals by mastering interpersonal skills, team management skills, and leadership skills.
- Develop employable candidates

| 2 | Outcome | The students became able to:                               |
|---|---------|------------------------------------------------------------|
|   |         | <ul> <li>Effective communication skills</li> </ul>         |
|   |         | <ul> <li>Leadership qualities</li> </ul>                   |
|   |         | <ul> <li>Teamwork</li> </ul>                               |
|   |         | <ul> <li>Creativity</li> </ul>                             |
|   |         | Emotional Intelligence                                     |
|   |         | <ul> <li>Problem solving Capacity</li> </ul>               |
|   |         | <ul> <li>Develop effective presentation skills.</li> </ul> |
|   |         | • Conduct effective business correspondence and prepare    |
|   |         | business reports which produce results.                    |