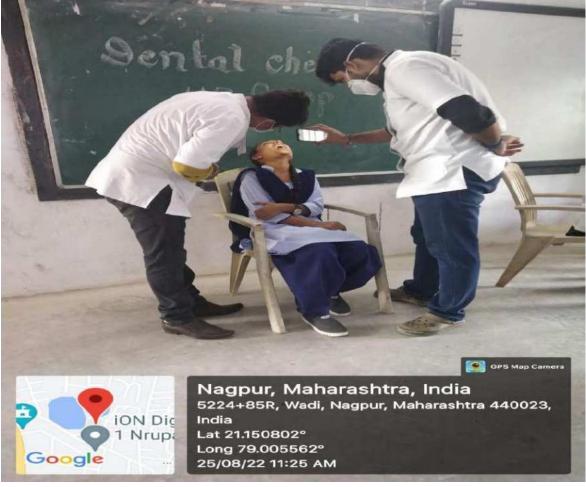

#### **5.1 Student Support**

- **5.1.2** Following capacity development and skills enhancement activities are organized for improving students' capability
- 1.Soft skills
- 2.Language and communication skills
- 3.Life skills (Yoga, physical fitness, health and hygiene, self-employment and entrepreneurial skills)
- 4. Awareness of trends in technology