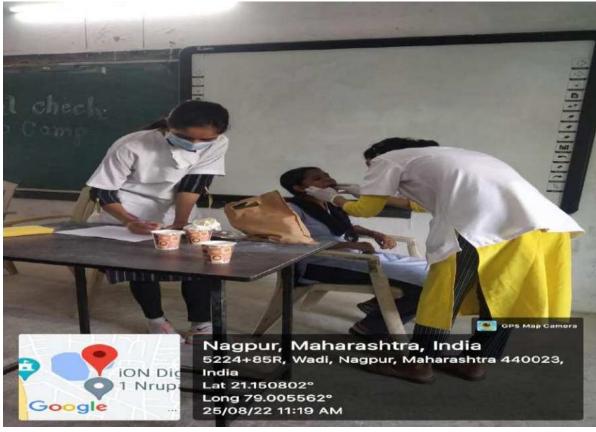

#### **5.1 Student Support**

- **5.1.2** Following capacity development and skills enhancement activities are organized for improving students' capability
- 1.Soft skills
- 2.Language and communication skills
- 3.Life skills (Yoga, physical fitness, health and hygiene, self-employment and entrepreneurial skills)
- 4. Awareness of trends in technology