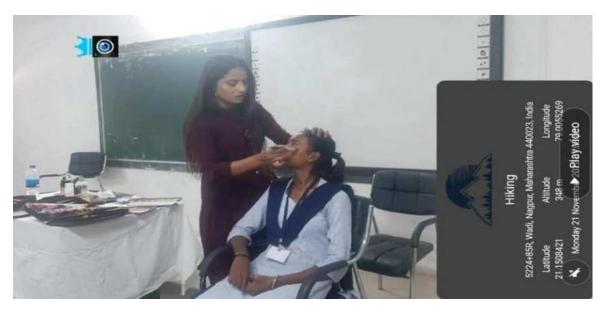

| S. | Name of the                         | Report                                                                                                                                                                                                                                                                                                                                                                                        |
|----|-------------------------------------|-----------------------------------------------------------------------------------------------------------------------------------------------------------------------------------------------------------------------------------------------------------------------------------------------------------------------------------------------------------------------------------------------|
| No | Event                               |                                                                                                                                                                                                                                                                                                                                                                                               |
| 1  | Grooming<br>and Make-up<br>Workshop | <ul> <li>The Entrepreneurship Development Cell &amp; Department of English organised a Workshop on Introduction to Soft Skill from 25 to 27 May 2023.</li> <li>Dr Archana K Deshmukh was the expert who gave insights on the importance of Soft Skill and methods of developing these soft skills in an online mode on Zoom platform.</li> <li>40 students attended this workshop.</li> </ul> |