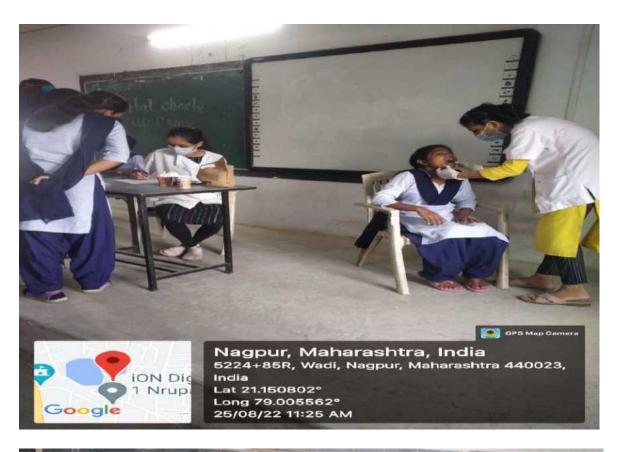

#### **5.1 Student Support**

- **5.1.2** Following capacity development and skills enhancement activities are organized for improving students' capability
- 1.Soft skills
- 2.Language and communication skills
- 3.Life skills (Yoga, physical fitness, health and hygiene, self-employment and entrepreneurial skills)
- 4. Awareness of trends in technology