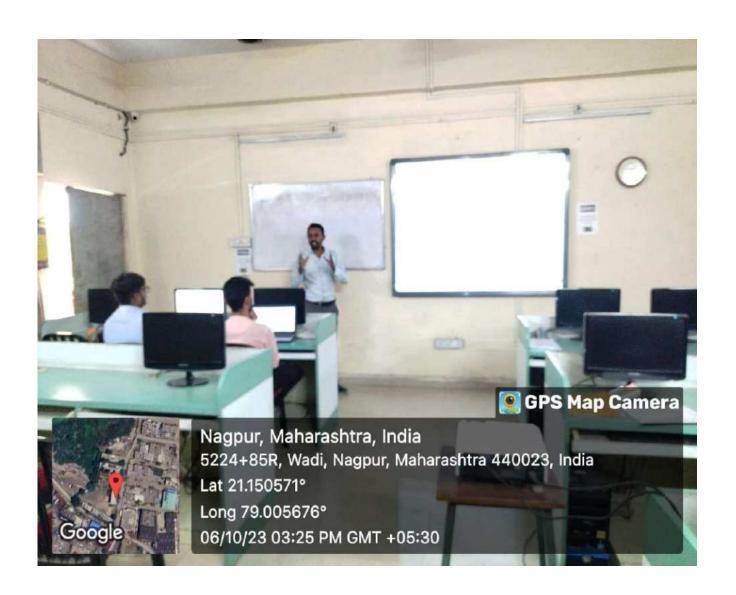

|     |         |        |   |      |  |



Hon. Shri. Y.D. Chalkhor Secretary V.S.P.M. Academy of Higher Education, Nagpur

Mhauhor

Dr. S.S. Tekade

Principal IQAC, Coordinator

Coordinator Tra

Dr. N.V. Gharad

Shrikant Kaithal Trainer











#### VSPM Academy of Higher Education Nagpur's

## Jawaharlal Nehru Arts, Commerce and Science College, Wadi, Nagpur- 440023 (M.S.)



(Affiliated to RTM Nagpur University, Nagpur)

Website: www.jncwadi.ac.in E-mail: jnc.wadi@rediffmail.com Phone: (07104) 220963

#### Internal Quality Assurance Cell (IQAC): 2023-2024 Report of Event/ Guest Lecture: Graduate Attributes

| Name of the Department/<br>committee    | Computer Science Department                                                                                                                                                   |
|-----------------------------------------|-------------------------------------------------------------------------------------------------------------------------------------------------------------