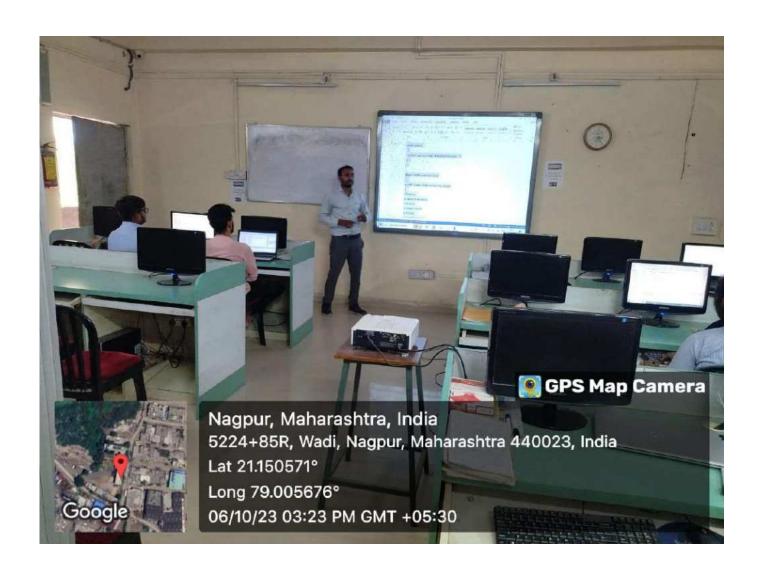

|     |         |        |   |      |  |



Hon. Shri. Y.D. Chalkhor Secretary V.S.P.M. Academy of Higher Education, Nagpur

Mhauhor

Dr. S.S. Tekade

Principal IQAC, Coordinator

Coordinator Tra

Dr. N.V. Gharad

Shrikant Kaithal Trainer











#### VSPM Academy of Higher Education Nagpur's

## Jawaharlal Nehru Arts, Commerce and Science College, Wadi, Nagpur- 440023 (M.S.)



(Affiliated to RTM Nagpur University, Nagpur)

Website: www.jncwadi.ac.in E-mail: jnc.wadi@rediffmail.com Phone: (07104) 220963

#### Internal Quality Assurance Cell (IQAC): 2023-2024 Report of Event/ Guest Lecture: Graduate Attributes

| Name of the Department/<br>committee    | Computer Science Department                                                                                                                                                   |
|-----------------------------------------|---------------------------------------------------------------------------------------------------------------------------------------------------------------