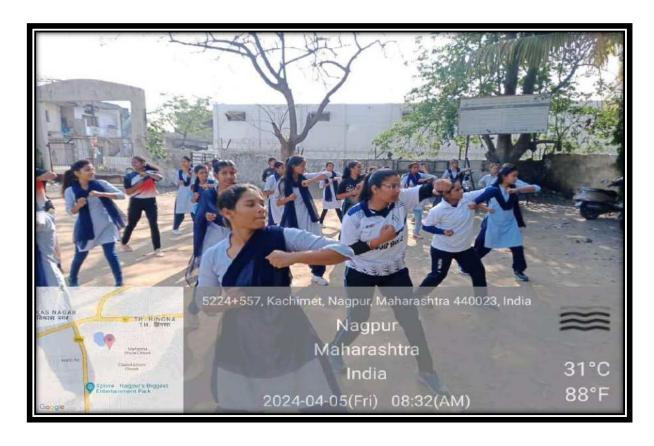

## **5.1 Student Support**

- **5.1.2** Following capacity development and skills enhancement activities are organized for improving students' capability
- 1.Soft skills
- 2.Language and communication skills
- 3.Life skills (Yoga, physical fitness, health and hygiene, self-employment and entrepreneurial skills)
- 4. Awareness of trends in technology