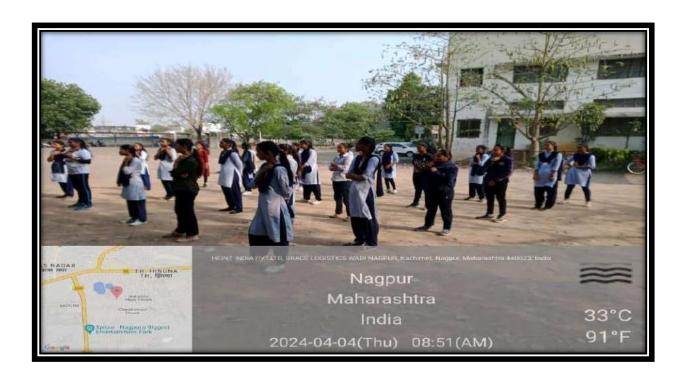

## Certificate Course on Enhancing English Language Skills

From March 18 to April 26, 2024

## Enhancing English Language Skills (2023-24)