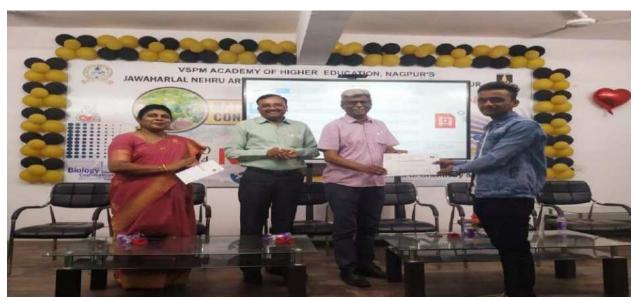

## Certificate Course on Enhancing English Language Skills

From March 18 to April 26, 2024

## Enhancing English Language Skills (2023-24)

## Notice

This is to inform all students of B.A. III, B.Com. III, and B.Sc. III that the Department of English will be conducting a certificate course titled "Enhancing English Language Skills" from 18th March 2024 to 26th April 2024.