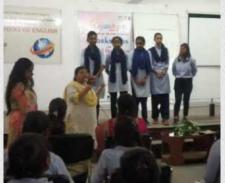

## Certificate Course on Enhancing English Language Skills

From March 18 to April 26, 2024

## Enhancing English Language Skills (2023-24)