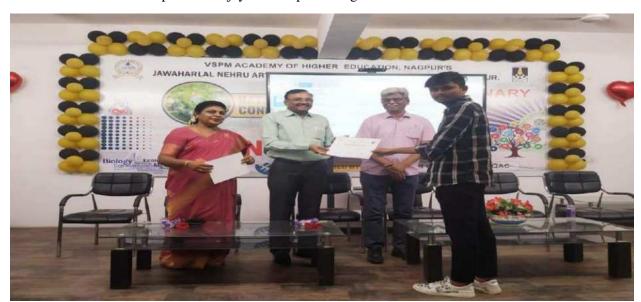

## Certificate Course on Enhancing English Language Skills

From March 18 to April 26, 2024

## Enhancing English Language Skills (2023-24)

## Notice

This is to inform all students of B.A. III, B.Com. III, and B.Sc. III that the Department of English will be conducting a certificate course titled "Enhancing English Language Skills" from 18th March 2024 to 26th April 2024.