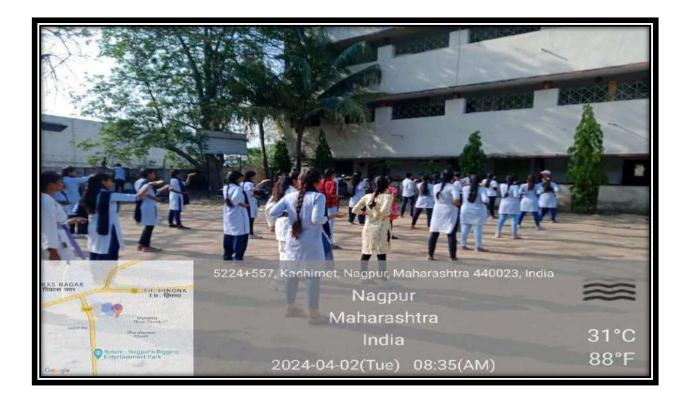

## **5.1 Student Support**

- **5.1.2** Following capacity development and skills enhancement activities are organized for improving students' capability
- 1.Soft skills
- 2.Language and communication skills
- 3.Life skills (Yoga, physical fitness, health and hygiene, self-employment and entrepreneurial skills)
- 4. Awareness of trends in technology