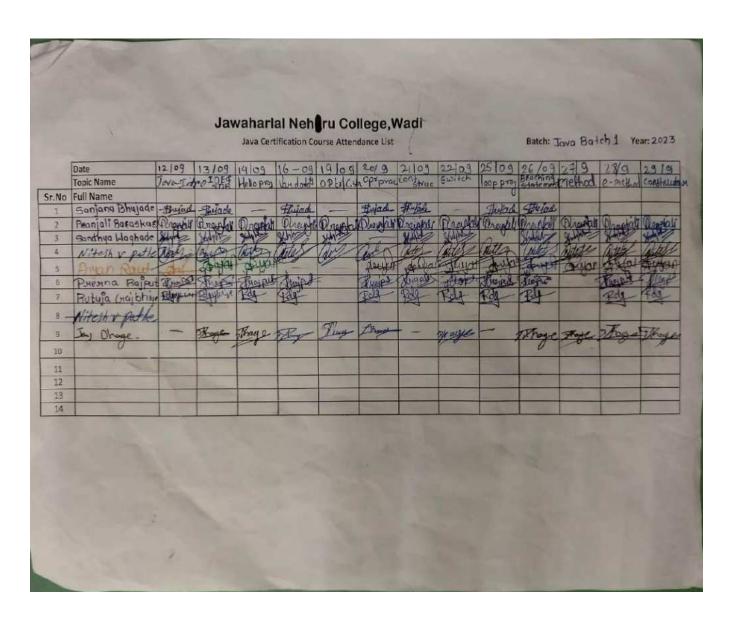

| 2                                                                                                                                                                                                                                                                                                               | Outcome           | <ul> <li>Students get benefited through the Course.</li> <li>Student's understands core concept of java.</li> <li>Students gets good developer this core java topic.</li> <li>Informative knowledge shared within the students.</li> </ul>                                                                                                                                             |

Dr. Narendra Gharad IQAC Coordinator

Dr. Sanjay S. Tekade PrincipalV

#### **Attendance:**



| 11