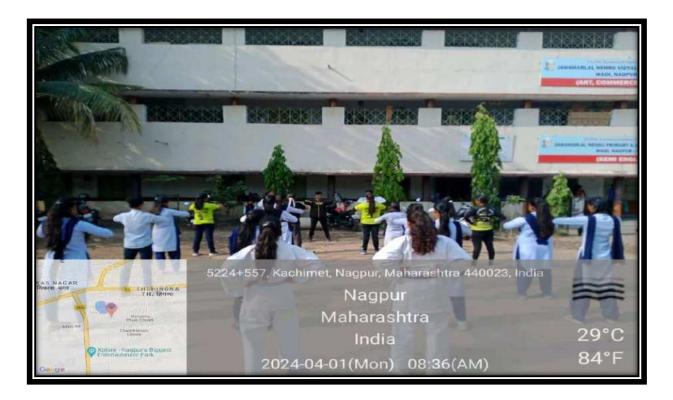

## Certificate Course on Enhancing English Language Skills

From March 18 to April 26, 2024

## Enhancing English Language Skills (2023-24)