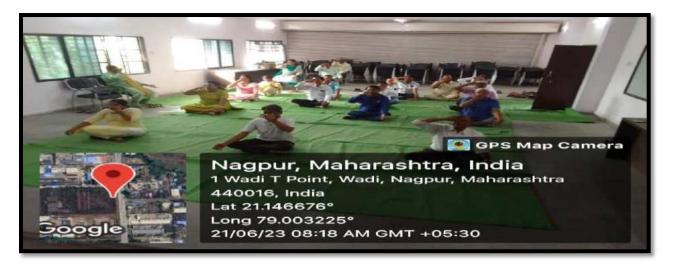

## **5.1 Student Support**

- **5.1.2** Following capacity development and skills enhancement activities are organized for improving students' capability
- 1.Soft skills
- 2.Language and communication skills
- 3.Life skills (Yoga, physical fitness, health and hygiene, self-employment and entrepreneurial skills)
- 4. Awareness of trends in technology