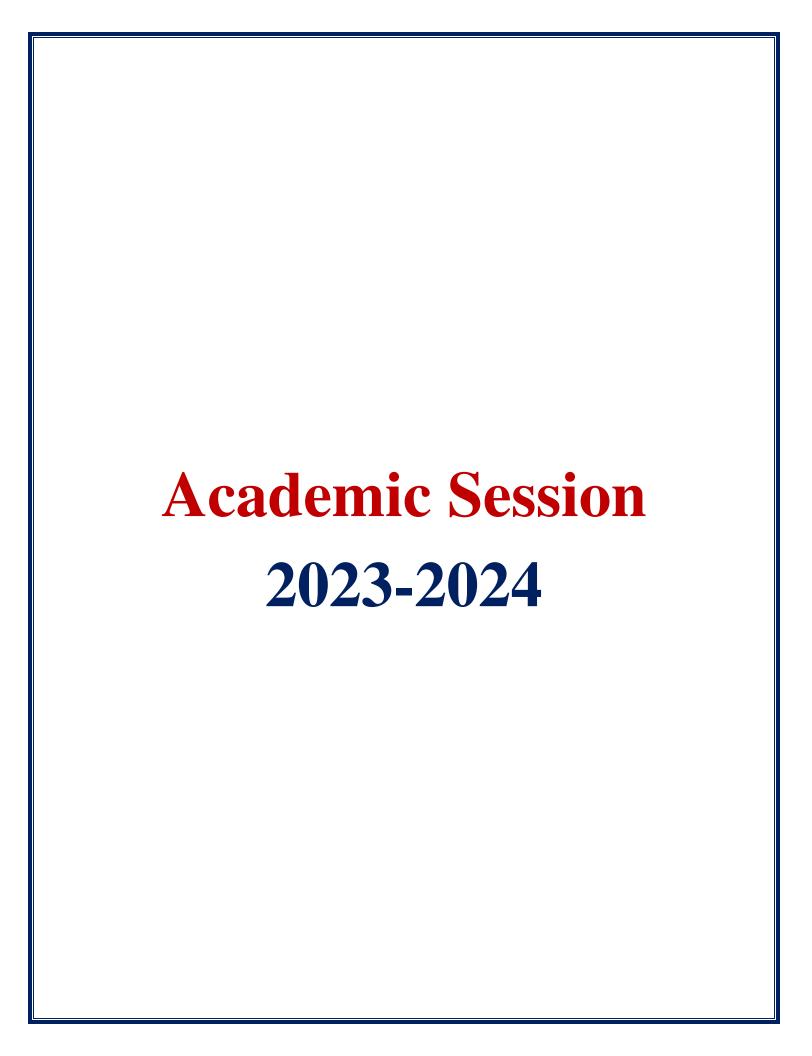

## **Department of English**

## Certificate Course on Enhancing English Language Skills

From March 18 to April 26, 2024

## Enhancing English Language Skills (2023-24)