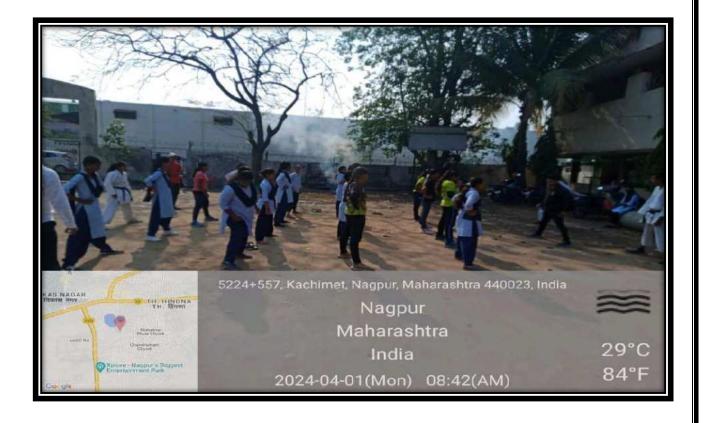

## **5.1 Student Support**

- **5.1.2** Following capacity development and skills enhancement activities are organized for improving students' capability
- 1.Soft skills
- 2.Language and communication skills
- 3.Life skills (Yoga, physical fitness, health and hygiene, self-employment and entrepreneurial skills)
- 4. Awareness of trends in technology