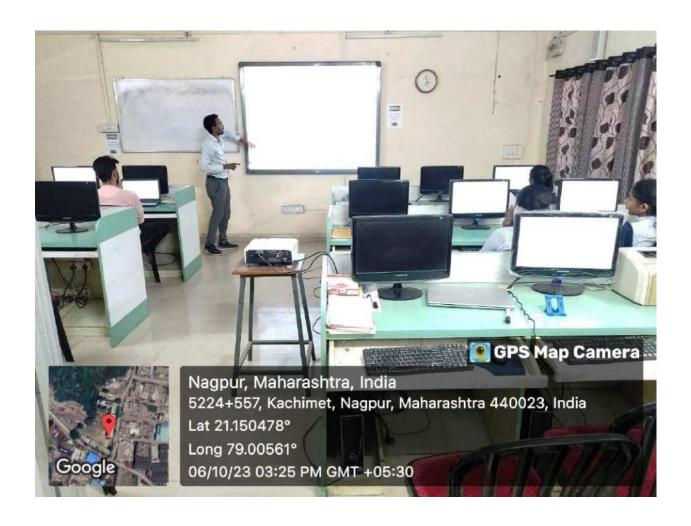

|     |         |        |   |      |  |



Hon. Shri. Y.D. Chalkhor Secretary V.S.P.M. Academy of Higher Education, Nagpur

Mhauhor

Dr. S.S. Tekade

Principal IQAC, Coordinator

Coordinator Tra

Dr. N.V. Gharad

Shrikant Kaithal Trainer











#### VSPM Academy of Higher Education Nagpur's

## Jawaharlal Nehru Arts, Commerce and Science College, Wadi, Nagpur- 440023 (M.S.)



(Affiliated to RTM Nagpur University, Nagpur)

Website: www.jncwadi.ac.in E-mail: jnc.wadi@rediffmail.com Phone: (07104) 220963

#### Internal Quality Assurance Cell (IQAC): 2023-2024 Report of Event/ Guest Lecture: Graduate Attributes

| Name of the Department/<br>committee    | Computer Science Department                                                                                                                                                   |
|-----------------------------------------|-----------------------------------------------------------------------------------------------------------------------------------------------------------