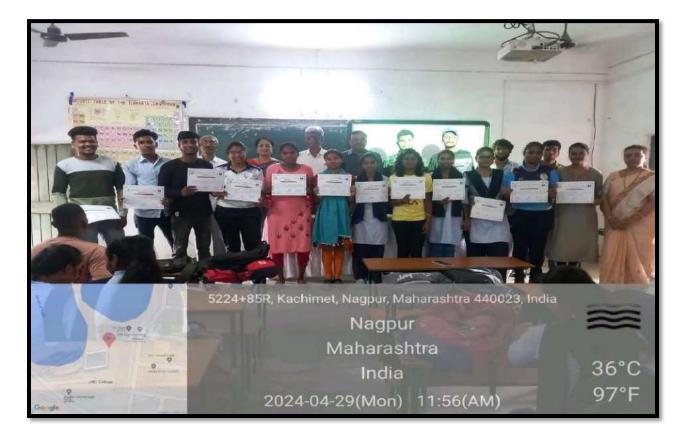

## Certificate Course on Enhancing English Language Skills

From March 18 to April 26, 2024

## Enhancing English Language Skills (2023-24)