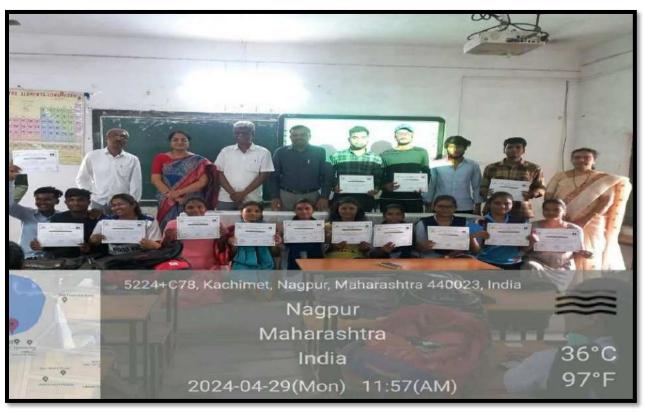

## Certificate Course on Enhancing English Language Skills

From March 18 to April 26, 2024

## Enhancing English Language Skills (2023-24)