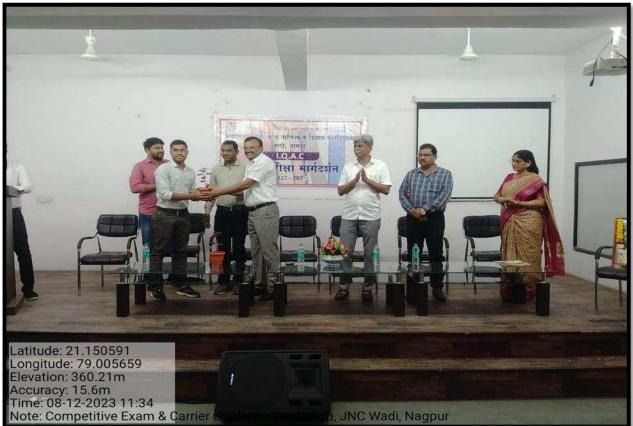

#### Internal Quality Assurance Cell (IQAC): 2023-2024 Report of Event/ Competitive Exam and Career Guidance Workshop

| Name of the Department/<br>committee                                                                                                                                                                                                                                            | Department of Zoology /Competitive Exam and Career<br>Guidance.                                              |
|---------------------------------------------------------------------------------------------------------------------------------------------------------------------------------------------------------------------------------------------------------------------------------|--------------------------------------------------------------------------------------------------------------|
| Name of the Coordinator/Convener                                                                                                                                                                                                                                                | Dr. Manisha Bhatkulkar                                                                                       |
| Title of the Event/ Programme                                                                                                                                                                                                                                                   | Competitive Exam and Career Guidance Workshop                                                                |
| Date of the Programme                                                                                                                                                                                                                                                           | 12 August 2023                                                                                               |
| <ul> <li>Sector.</li> <li>To intensively guide students for competitive and entrance exam.</li> <li>To guide students for Group discussion</li> <li>Students are tested for their aptitude, kn study or work.</li> <li>To make the students capable of facing future</li> </ul> | owledge, and skills required for a particular line of challenges of life efficiently and carve out their own |
| Sponsored Agency /Institute                                                                                                                                                                                                                                                     | Jawaharlal Nehru Arts, Commerce and Science<br>College, Wadi, Nagpur                                         |
| Total No. of the Participant                                                                                                                                                                                                                                                    | 75                                                                                                           |
| <b>Total No. of the Teacher Participant</b>                                                                                                                                                                                                                                     | 12                                                                                                           |
| Expert Faculty                                                                                                                                                                                                                                                                  | Shri.Ravi Kinnake<br>Shri.Nitin Uprikar<br>Shri. Ritesh Bawankar                                             |

|   | Competitive<br>Exam and<br>Career<br>Guidance<br>Workshop | Cell one workshop was organized on 12 August 2023, in our Institute.<br>Altogether there were total <b>75 students</b> from all the Faculties were<br>participated. The workshop was conducted so well First Lighting of<br>lamp by our Guest speakers, Garlanding the Sarasvati idol by our<br>Guest Speaker, then Welcome of all dignitaries with a sapling<br>President of the Program our College Principal Dr.<br>Sanjay Tekade, IQAC Coordinator Dr. Narendra Gharad . Introduction<br>of the guests and Introductory speech was delivered by Dr. Manisha<br>Bhatkulkar, Convener of the program, Guest Speaker were Shri.Ravi<br>Kinnake, Selected as Industrial Inspector (MPSC 2022 batch).<br>Shri.Nitin Uprikar Competitive exam Mentor. Shri. Ritesh Bawankar<br>Competitive exam Mentor. Prof.Subhash Khakse, Journalist Wadi<br>area also become the part of this workshop he also guided the students<br>about Competitive exams and career after passing the graduate level<br>education , he also told about the opportunities found in various sectors<br>. IQAC Coordinator Dr. Narendra Gharad guided the students in his<br>speech. Presidential speech followed by our Principal Dr. S.S. Tekade,<br>who enlighten the students participants, Stage comparing was done by<br>CHB teacher Mr. Sumit Gurchal and Mrs. Ashwini Shende. All of<br>three guest speakers Interacted with the students and also guided them<br>regarding Competitive Examination and career in various fields such<br>as MPSC, UPSC, BANKING, STAFF SELECTION COMMISSION<br>EXAM etc. They motivated our students by sharing their Experiences<br>with different examples and all the students appreciated their talk listen<br>very carefully and patiently. Vote of thanks proposed by Dr. Avinash<br>Ingole, Dept. of Chemistry. All teaching staff members, CHB teachers were<br>present for this workshop. Refreshment had been served to all the Guests. |
|---|-----------------------------------------------------------|---------------------------------------------------------------------------------------------------------------------------------------------------------------------------------------------------------------------------------------------------------------------------------------------------------------------------------------------------------------------------------------------------------------------------------------------------------------------------------------------------------------------------------------------------------------------------------------------------------------------------------------------------------------------------------------------------------------------------------------------------------------------------------------------------------------------------------------------------------------------------------------------------------------------------------------------------------------------------------------------------------------------------------------------------------------------------------------------------------------------------------------------------------------------------------------------------------------------------------------------------------------------------------------------------------------------------------------------------------------------------------------------------------------------------------------------------------------------------------------------------------------------------------------------------------------------------------------------------------------------------------------------------------------------------------------------------------------------------------------------------------------------------------------------------------------------------------------------------------------------------------------------------------------------------------------------------------------|
| 2 | Outcome                                                   | <ul> <li>It motivates students and drives them to put forth their best effort.</li> <li>Helps in understanding the concept.</li> <li>Get Good Learning and Exposure</li> <li>Helps in picking the career. Importance of early preparation</li> </ul>                                                                                                                                                                                                                                                                                                                                                                                                                                                                                                                                                                                                                                                                                                                                                                                                                                                                                                                                                                                                                                                                                                                                                                                                                                                                                                                                                                                                                                                                                                                                                                                                                                                                                                          |