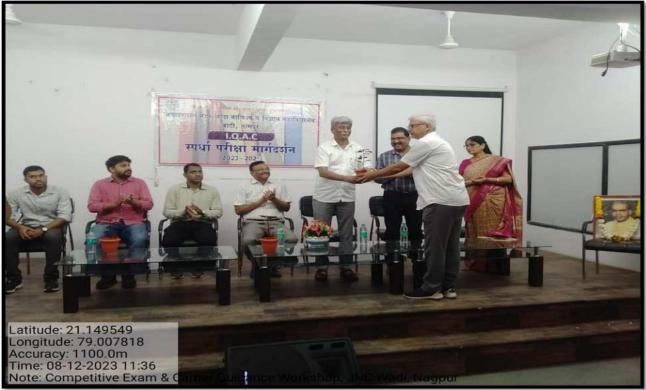

|   | Competitive<br>Exam and<br>Career<br>Guidance<br>Workshop | Cell one workshop was organized on 12 August 2023, in our Institute.<br>Altogether there were total <b>75 students</b> from all the Faculties were<br>participated. The workshop was conducted so well First Lighting of<br>lamp by our Guest speakers, Garlanding the Sarasvati idol by our<br>Guest Speaker, then Welcome of all dignitaries with a sapling<br>President of the Program our College Principal Dr.<br>Sanjay Tekade, IQAC Coordinator Dr. Narendra Gharad . Introduction<br>of the guests and Introductory speech was delivered by Dr. Manisha<br>Bhatkulkar, Convener of the program, Guest Speaker were Shri.Ravi<br>Kinnake, Selected as Industrial Inspector (MPSC 2022 batch).<br>Shri.Nitin Uprikar Competitive exam Mentor. Shri. Ritesh Bawankar<br>Competitive exam Mentor. Prof.Subhash Khakse, Journalist Wadi<br>area also become the part of this workshop he also guided the students<br>about Competitive exams and career after passing the graduate level<br>education , he also told about the opportunities found in various sectors<br>. IQAC Coordinator Dr. Narendra Gharad guided the students in his<br>speech. Presidential speech followed by our Principal Dr. S.S. Tekade,<br>who enlighten the students participants, Stage comparing was done by<br>CHB teacher Mr. Sumit Gurchal and Mrs. Ashwini Shende. All of<br>three guest speakers Interacted with the students and also guided them<br>regarding Competitive Examination and career in various fields such<br>as MPSC, UPSC, BANKING, STAFF SELECTION COMMISSION<br>EXAM etc. They motivated our students by sharing their Experiences<br>with different examples and all the students appreciated their talk listen<br>very carefully and patiently. Vote of thanks proposed by Dr. Avinash<br>Ingole, Dept. of Chemistry. All teaching staff members, CHB teachers were<br>present for this workshop. Refreshment had been served to all the Guests. |
|---|-----------------------------------------------------------|---------------------------------------------------------------------------------------------------------------------------------------------------------------------------------------------------------------------------------------------------------------------------------------------------------------------------------------------------------------------------------------------------------------------------------------------------------------------------------------------------------------------------------------------------------------------------------------------------------------------------------------------------------------------------------------------------------------------------------------------------------------------------------------------------------------------------------------------------------------------------------------------------------------------------------------------------------------------------------------------------------------------------------------------------------------------------------------------------------------------------------------------------------------------------------------------------------------------------------------------------------------------------------------------------------------------------------------------------------------------------------------------------------------------------------------------------------------------------------------------------------------------------------------------------------------------------------------------------------------------------------------------------------------------------------------------------------------------------------------------------------------------------------------------------------------------------------------------------------------------------------------------------------------------------------------------------------------|
| 2 | Outcome                                                   | <ul> <li>It motivates students and drives them to put forth their best effort.</li> <li>Helps in understanding the concept.</li> <li>Get Good Learning and Exposure</li> <li>Helps in picking the career. Importance of early preparation</li> </ul>                                                                                                                                                                                                                                                                                                                                                                                                                                                                                                                                                                                                                                                                                                                                                                                                                                                                                                                                                                                                                                                                                                                                                                                                                                                                                                                                                                                                                                                                                                                                                                                                                                                                                                          |