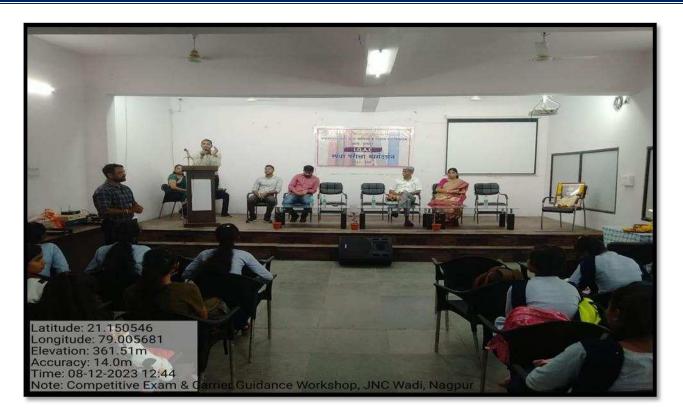

#### Internal Quality Assurance Cell (IQAC): 2023-2024 Report of Event/ Competitive Exam and Career Guidance Workshop

| Name of the Department/<br>committee                                                                                                                                                                                                                                            | Department of Zoology /Competitive Exam and Career<br>Guidance.                                              |
|---------------------------------------------------------------------------------------------------------------------------------------------------------------------------------------------------------------------------------------------------------------------------------|--------------------------------------------------------------------------------------------------------------|
| Name of the Coordinator/Convener                                                                                                                                                                                                                                                | Dr. Manisha Bhatkulkar                                                                                       |
| Title of the Event/ Programme                                                                                                                                                                                                                                                   | Competitive Exam and Career Guidance Workshop                                                                |
| Date of the Programme                                                                                                                                                                                                                                                           | 12 August 2023                                                                                               |
| <ul> <li>Sector.</li> <li>To intensively guide students for competitive and entrance exam.</li> <li>To guide students for Group discussion</li> <li>Students are tested for their aptitude, kn study or work.</li> <li>To make the students capable of facing future</li> </ul> | owledge, and skills required for a particular line of challenges of life efficiently and carve out their own |
| Sponsored Agency /Institute                                                                                                                                                                                                                                                     | Jawaharlal Nehru Arts, Commerce and Science<br>College, Wadi, Nagpur                                         |
| Total No. of the Participant                                                                                                                                                                                                                                                    | 75                                                                                                           |
| <b>Total No. of the Teacher Participant</b>                                                                                                                                                                                                                                     | 12                                                                                                           |
| Expert Faculty                                                                                                                                                                                                                                                                  | Shri.Ravi Kinnake<br>Shri.Nitin Uprikar<br>Shri. Ritesh Bawankar                                             |

|   | Competitive<br>Exam and<br>Career<br>Guidance<br>Workshop | Cell one workshop was organized on 12 August 2023, in our Institute.<br>Altogether there were total <b>75 students</b> from all the Faculties were<br>participated. The workshop was conducted so well First Lighting of<br>lamp by our Guest speakers, Garlanding the Sarasvati idol by our<br>Guest Speaker, then Welcome of all dignitaries with a sapling<br>President of the Program our College Principal Dr.<br>Sanjay Tekade, IQAC Coordinator Dr. Narendra Gharad . Introduction<br>of the guests and Introductory speech was delivered by Dr. Manisha<br>Bhatkulkar, Convener of the program, Guest Speaker were Shri.Ravi<br>Kinnake, Selected as Industrial Inspector (MPSC 2022 batch).<br>Shri.Nitin Uprikar Competitive exam Mentor. Shri. Ritesh Bawankar<br>Competitive exam Mentor. Prof.Subhash Khakse, Journalist Wadi<br>area also become the part of this workshop he also guided the students<br>about Competitive exams and career after passing the graduate level<br>education , he also told about the opportunities found in various sectors<br>. IQAC Coordinator Dr. Narendra Gharad guided the students in his<br>speech. Presidential speech followed by our Principal Dr. S.S. Tekade,<br>who enlighten the students participants, Stage comparing was done by<br>CHB teacher Mr. Sumit Gurchal and Mrs. Ashwini Shende. All of<br>three guest speakers Interacted with the students and also guided them<br>regarding Competitive Examination and career in various fields such<br>as MPSC, UPSC, BANKING, STAFF SELECTION COMMISSION<br>EXAM etc. They motivated our students by sharing their Experiences<br>with different examples and all the students appreciated their talk listen<br>very carefully and patiently. Vote of thanks proposed by Dr. Avinash<br>Ingole, Dept. of Chemistry. All teaching staff members, CHB teachers were<br>present for this workshop. Refreshment had been served to all the Guests. |
|---|-----------------------------------------------------------|---------------------------------------------------------------------------------------------------------------------------------------------------------------------------------------------------------------------------------------------------------------------------------------------------------------------------------------------------------------------------------------------------------------------------------------------------------------------------------------------------------------------------------------------------------------------------------------------------------------------------------------------------------------------------------------------------------------------------------------------------------------------------------------------------------------------------------------------------------------------------------------------------------------------------------------------------------------------------------------------------------------------------------------------------------------------------------------------------------------------------------------------------------------------------------------------------------------------------------------------------------------------------------------------------------------------------------------------------------------------------------------------------------------------------------------------------------------------------------------------------------------------------------------------------------------------------------------------------------------------------------------------------------------------------------------------------------------------------------------------------------------------------------------------------------------------------------------------------------------------------------------------------------------------------------------------------------------|
| 2 | Outcome                                                   | <ul> <li>It motivates students and drives them to put forth their best effort.</li> <li>Helps in understanding the concept.</li> <li>Get Good Learning and Exposure</li> <li>Helps in picking the career. Importance of early preparation</li> </ul>                                                                                                                                                                                                                                                                                                                                                                                                                                                                                                                                                                                                                                                                                                                                                                                                                                                                                                                                                                                                                                                                                                                                                                                                                                                                                                                                                                                                                                                                                                                                                                                                                                                                                                          |