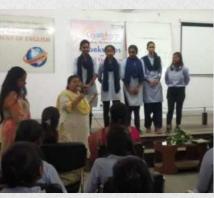

|   | Competitive<br>Exam and<br>Career<br>Guidance<br>Workshop | Cell one workshop was organized on 12 August 2023, in our Institute.<br>Altogether there were total <b>75 students</b> from all the Faculties were<br>participated. The workshop was conducted so well First Lighting of<br>lamp by our Guest speakers, Garlanding the Sarasvati idol by our<br>Guest Speaker, then Welcome of all dignitaries with a sapling<br>President of the Program our College Principal Dr.<br>Sanjay Tekade, IQAC Coordinator Dr. Narendra Gharad . Introduction<br>of the guests and Introductory speech was delivered by Dr. Manisha<br>Bhatkulkar, Convener of the program, Guest Speaker were Shri.Ravi<br>Kinnake, Selected as Industrial Inspector (MPSC 2022 batch).<br>Shri.Nitin Uprikar Competitive exam Mentor. Shri. Ritesh Bawankar<br>Competitive exam Mentor. Prof.Subhash Khakse, Journalist Wadi<br>area also become the part of this workshop he also guided the students<br>about Competitive exams and career after passing the graduate level<br>education , he also told about the opportunities found in various sectors<br>. IQAC Coordinator Dr. Narendra Gharad guided the students in his<br>speech. Presidential speech followed by our Principal Dr. S.S. Tekade,<br>who enlighten the students participants, Stage comparing was done by<br>CHB teacher Mr. Sumit Gurchal and Mrs. Ashwini Shende. All of<br>three guest speakers Interacted with the students and also guided them<br>regarding Competitive Examination and career in various fields such<br>as MPSC, UPSC, BANKING, STAFF SELECTION COMMISSION<br>EXAM etc. They motivated our students by sharing their Experiences<br>with different examples and all the students appreciated their talk listen<br>very carefully and patiently. Vote of thanks proposed by Dr. Avinash<br>Ingole, Dept. of Chemistry. All teaching staff members, CHB teachers were<br>present for this workshop. Refreshment had been served to all the Guests. |
|---|-----------------------------------------------------------|---------------------------------------------------------------------------------------------------------------------------------------------------------------------------------------------------------------------------------------------------------------------------------------------------------------------------------------------------------------------------------------------------------------------------------------------------------------------------------------------------------------------------------------------------------------------------------------------------------------------------------------------------------------------------------------------------------------------------------------------------------------------------------------------------------------------------------------------------------------------------------------------------------------------------------------------------------------------------------------------------------------------------------------------------------------------------------------------------------------------------------------------------------------------------------------------------------------------------------------------------------------------------------------------------------------------------------------------------------------------------------------------------------------------------------------------------------------------------------------------------------------------------------------------------------------------------------------------------------------------------------------------------------------------------------------------------------------------------------------------------------------------------------------------------------------------------------------------------------------------------------------------------------------------------------------------------------------|
| 2 | Outcome                                                   | <ul> <li>It motivates students and drives them to put forth their best effort.</li> <li>Helps in understanding the concept.</li> <li>Get Good Learning and Exposure</li> <li>Helps in picking the career. Importance of early preparation</li> </ul>                                                                                                                                                                                                                                                                                                                                                                                                                                                                                                                                                                                                                                                                                                                                                                                                                                                                                                                                                                                                                                                                                                                                                                                                                                                                                                                                                                                                                                                                                                                                                                                                                                                                                                          |