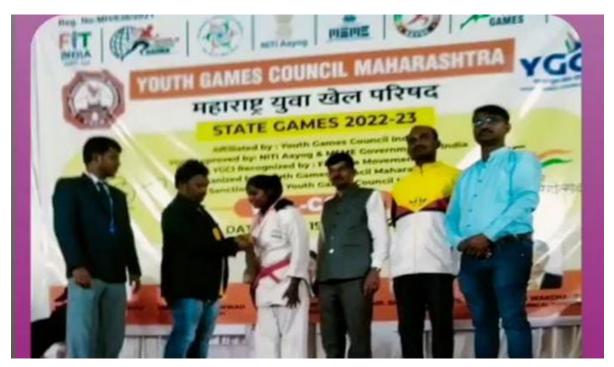

# WOODBALL ASSOCIATION OF INDIA 18<sup>TH</sup> SENIOR NATIONAL WOODBALL CHAMPIONSHIP

Org. By: Woodball Association of Maharashtra

- 1. Ms. Babli Ingole
- 2. Ms. Sheetal Jadhav
- 3. Ms. Poonam Parse

Secured third place in the event Fairway in Team