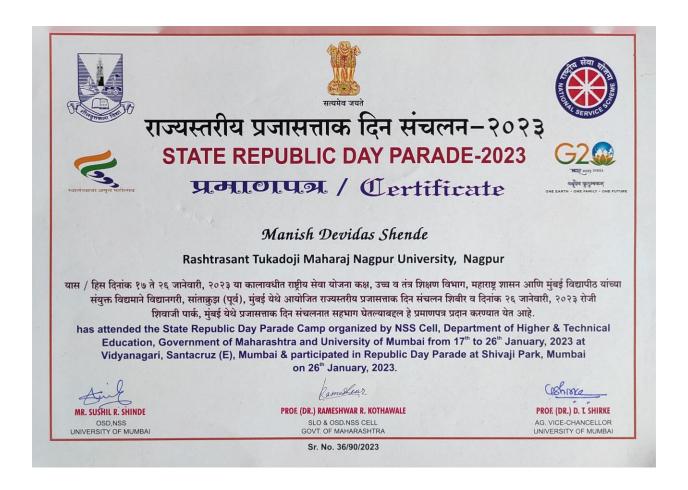

|



Ms. Nikita Kumbhle represented at Youth Games Council, Maharashtra in (Karate) and secured Gold Medal.





### VSPM Academy of Higher Education Nagpur

### Jawaharlal Nehru Arts, Commerce and Science College Wadi, Nagpur

**Mr. Manish Devidas Shende** of Jawaharlal Nehru College attended the state Republic Day Parade Camp organized by NSS Cell, Department of Higher & Technical Education Government of Maharashtra and University of Mumbai.



Dr. Sanjay Tekade Princinalal Jawahariai Nehru Aris, Comm. & Sçi. College, Wadi, Nagpur





### महाराष्ट्र शासन

### उच्च व तंत्र शिक्षण विभाग, मंत्रालय,

एलिफन्स्टन तंत्र विद्यालय परिसर, ३ महापालिका मार्ग, धोबी तलाव, मुंबई-४०० ००१.

\_ nssmantralaya@gmailieeom

दूरध्वनी क्र. ०२२-२२६७९५६५.

ग्रो-२०२२/५

可 i•币: ◦ 1 , Q

प्रति, सर्व कार्यक्रम समन्वयक तथा संचालक, राष्ट्रीय सेवा योजना कक्ष, महाराष्ट्र राज्य

विषय -: राज्यस्तरीय प्रजासत्ताक दिन पथसंचलन - २०२३ मध्ये निवड झालेल्या स्वयंसेवकांबाबत.

नववर्षाच्या आपणास हार्दिक शुभेच्छा,

दिनांक २६ जानेवारी २०२३ रोजी राज्यस्तरीय प्रजासत्ताक दिन शिवाजी पार्क, दादर , मुंबई येथे होणाऱ्या रा.से.यो. स्वयंसेवक संचलन (परेड) करिता आपल्या विद्यापीठामधील निवडलेल्या स्वयंसेवकांची (मुले व मुली) यादी सोबत जोडलेली आहे. ती कृपया पहावी. स्पोर्टस् कॉम्पलेक्स विद्य