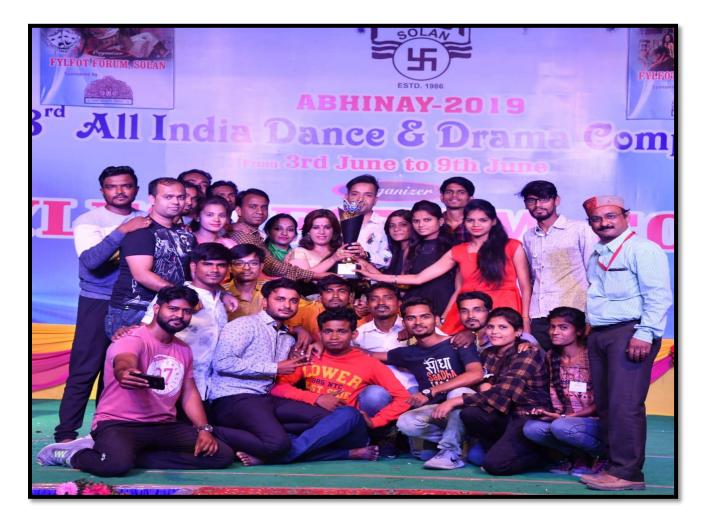

# University District Level Intercollegiate PATHNATYA COMPETITION On the occasion of centenary year of RTM Nagpur University

# **Topic:**

The concept of rural upliftment by Mahatma Gandhi and Rashtrasant Tukadoji Maharaj

The Jawaharlal Nehru College Team secured second position

28 / 2 / 2024

# University District Level Intercollegiate Pathnatya Competition on the occasion of centenary year of RTM Nagpur University (28/02/2024)

The team of Jawaharlal Nehru College secured second place in the competition

**Topic for Pathnatya:** The concept of rural upliftment by Mahatma Gandhi and Rashtrasant Tukadoji Maharaj and today's youth.

Team of Pathnatya with Pro-Vice Chancellor Dr. Sanjay Dudhe, RTM Nagpur University