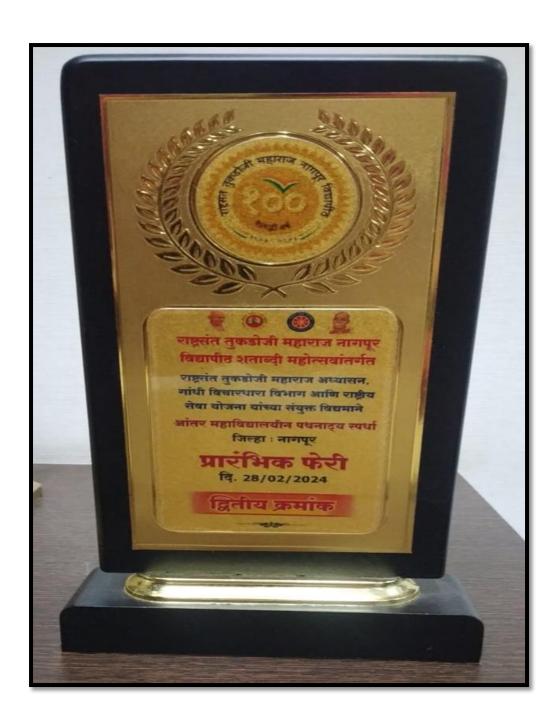

राष्ट्रसंत तुकडोजी महाराज अध्यासन, गांधी विचारधारा विभाग आणि राष्ट्रीय सेवा योजना

राष्ट्रसंत तुकडोजी महाराज नागपूर विद्यापीठ शताब्दी महोत्सवांतर्गत

# जिल्हास्तरीय आंतरमहाविद्यालयीन पथनाटय स्पर्धा

### प्रमाणपत्र

राष्ट्रसंत तुकडोजी महाराज नागपूर विद्यापीठ शताब्दी महोत्सवांतर्गत दिनांक २८ १०२ १२०२ ६ ला आयोजित महात्मा गांधी व राष्ट्रसंत तुकडोजी महाराज यांची ग्रामोद्धाराची संकल्पना व आजवा युवक' या शीर्षकावर आधारीत जिल्हास्तरीय आंतरमहाविद्यालयीन पथनाटय स्पर्धेत प्रारंभिक फेरीत/अंतिम फेरीत कु./श्री. ब्स्तीहा जंडाले महाविद्यालय ज्वाहाइल्नाल नेहरू कला, विकास व विद्याल महाविद्यालय ज्वाहाइल्नाल नेहरू कला, विकास करें तसेच हिलाम क्रमांक प्राप्त केला. त्याबद्दल त्यांना प्रमाणपत्र देण्यात येत आहे.