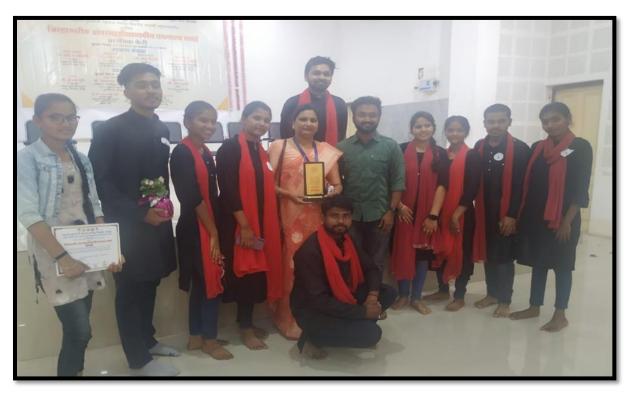

# University District Level Intercollegiate PATHNATYA COMPETITION On the occasion of centenary year of RTM Nagpur University

# **Topic:**

The concept of rural upliftment by Mahatma Gandhi and Rashtrasant Tukadoji Maharaj

The Jawaharlal Nehru College Team secured second position

28 / 2 / 2024

# University District Level Intercollegiate Pathnatya Competition on the occasion of centenary year of RTM Nagpur University (28/02/2024)

The team of Jawaharlal Nehru College secured second place in the competition

**Topic for Pathnatya:** The concept of rural upliftment by Mahatma Gandhi and Rashtrasant Tukadoji Maharaj and today's youth.

Team of Pathnatya with Pro-Vice Chancellor Dr. Sanjay Dudhe, RTM Nagpur University