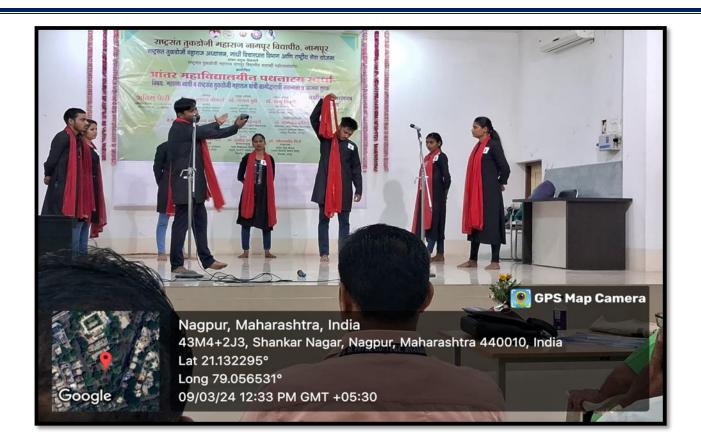

# University Intercollegiate PATHNATYA COMPETITION On the occasion of centenary year of RTM Nagpur University

# **Topic:**

The concept of rural upliftment by Mahatma Gandhi and Rashtrasant Tukadoji Maharaj

The Jawaharlal Nehru College Team secured second consolation

9/3/2024

# University Inter Collegiate Pathnatya Competition Organized by RTM Nagpur University to celebrate centenary year of the university

(09/03/2024)

The Team of Jawaharlal Nehru secured the second consolation position

**Topic for Pathnatya:** The concept of rural upliftment by Mahatma Gandhi and Rashtrasant Tukadoji Maharaj and today's youth.

Jawaharlal Nehru Pathnatya Team with Hon'ble Pro-vice Chancellor

Dr. Sanjay Dudhe, RTM Nagpur University