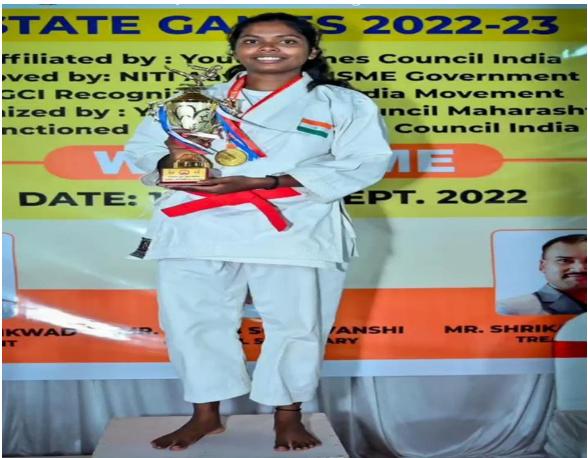

# WOODBALL ASSOCIATION OF INDIA 18<sup>TH</sup> SENIOR NATIONAL WOODBALL CHAMPIONSHIP

Org. By: Woodball Association of Maharashtra

- 1. Ms. Babli Ingole
- 2. Ms. Sheetal Jadhav
- 3. Ms. Poonam Parse

Secured third place in the event Fairway in Team