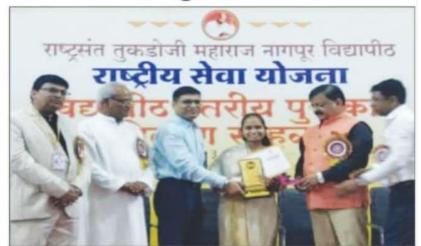

# UNIVERSITY LEVEL NSS BEST VOLUNTEER AWARD

**BY RTM Nagpur University** 

TO
MS. JYOTI PATLE

Jawaharlal Nehru Arts, Commerce and Science college

प्रतिनिधी अरुण कराळे **शुक्रवार = दि. २७ सप्टेंबर २०२४** 

# ज्योती पटले हिला रा.से.यो. उत्कृष्ट स्वयंसेवक पुरस्कार प्राप्त

# महासागर प्रतिनिधी वाडी, दि. २६ :

येथील जवाहरलाल नेहरू वाणिज्य विज्ञान विद्यार्थिनी महाविद्यालयातील ज्योती पटले हिला राष्ट्रसंत तकडोजी महाराज नागपर विद्यापीठातील राष्ट्रीय सेवा योजना विभागाद्वारे दिला जाणारा रा.से.यो. स्वयंसेवक पुरस्कार प्र-कुलगुरू डॉ. संजय दुधे यांच्या हस्ते कलगरू डॉ. प्रशांत बोखारे यांच्या अध्यक्षतेत आयोजित विद्यापीठ परस्कार वितरण सोहळ्यात दीक्षांत सभागृहामध्ये प्रदान करण्यात आला. ज्योती पटले ही बी.ए. तृतीय वषाची विद्यार्थिनी असून तीने मागील दोन वषार्पासून राष्ट्रीय सेवा योजना विभागात कार्यक्रम अधिकारी डॉ. काशिनाथ मानमोडे यांच्या मार्गदर्शनाखाली राष्ट्रीय सेवा योजनेच्या अंतर्गत सर्व उपक्रमात सक्रिय सहभाग घेतला.

# Jyoti Patle wins university award

Wadi 26 September: Jyoti Patle, a student of Jawaharlal Nehru College of Arts, Commerce and Science here, was awarded National Service Scheme Department of Rashtrasant Tukdoji Maharaj Nagpur University Outstanding Volunteer Award, Pro-Vice-Chancellor Dr. Sanjay Dudhe, Vice Chancellor Dr Prashant Bokhare presided over the award distribution ceremony in Convocation Hall. Jvoti Patle is a BA student. She is a third year student and has beenaprogrammeofficerin National Service Scheme Department for the past two years. She has actively participated in all the activities under the National Service Scheme under the guidance of Kashinath Manmode.