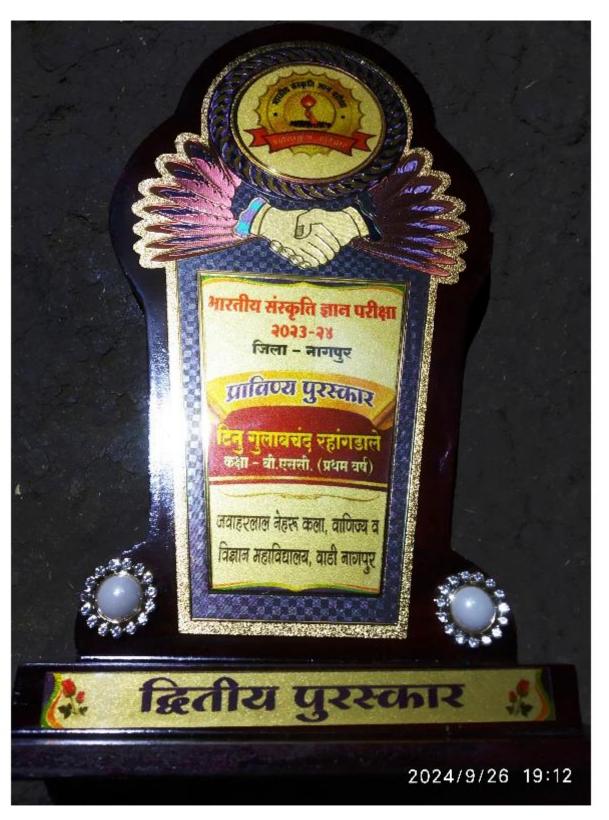

# Bhartiya Sanskruti Gyan Pariksha Organized Under the Aegis of Gayatri Teerth, Shantikunj, Haridwar 2023-24

Tinu Gulabchand Rahangdale
B. Sc. Part I
Secured Second Prize