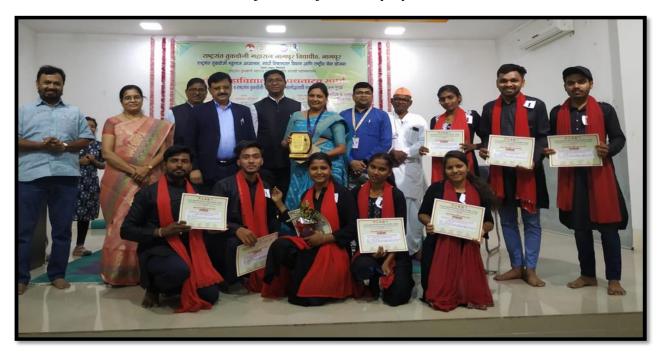

# University District Level Intercollegiate PATHNATYA COMPETITION On the occasion of centenary year of RTM Nagpur University

# **Topic:**

The concept of rural upliftment by Mahatma Gandhi and Rashtrasant Tukadoji Maharaj

The Jawaharlal Nehru College Team secured second position

28 / 2 / 2024

# University District Level Intercollegiate Pathnatya Competition on the occasion of centenary year of RTM Nagpur University (28/02/2024)

The team of Jawaharlal Nehru College secured second place in the competition

**Topic for Pathnatya:** The concept of rural upliftment by Mahatma Gandhi and Rashtrasant Tukadoji Maharaj and today's youth.

Team of Pathnatya with Pro-Vice Chancellor Dr. Sanjay Dudhe, RTM Nagpur University