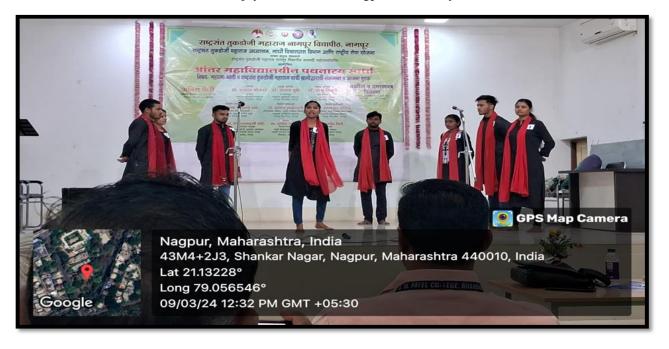

# University Intercollegiate PATHNATYA COMPETITION On the occasion of centenary year of RTM Nagpur University

# **Topic:**

The concept of rural upliftment by Mahatma Gandhi and Rashtrasant Tukadoji Maharaj

The Jawaharlal Nehru College Team secured second consolation

9/3/2024

# University Inter Collegiate Pathnatya Competition Organized by RTM Nagpur University to celebrate centenary year of the university

(09/03/2024)

The Team of Jawaharlal Nehru secured the second consolation position

**Topic for Pathnatya:** The concept of rural upliftment by Mahatma Gandhi and Rashtrasant Tukadoji Maharaj and today's youth.

Jawaharlal Nehru Pathnatya Team with Hon'ble Pro-vice Chancellor

Dr. Sanjay Dudhe, RTM Nagpur University