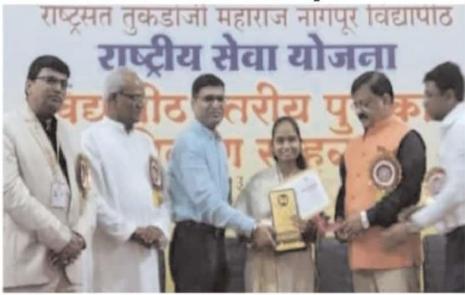

# UNIVERSITY LEVEL NSS BEST VOLUNTEER AWARD

**BY RTM Nagpur University** 

TO
MS. JYOTI PATLE

Jawaharlal Nehru Arts, Commerce and Science college

प्रतिनिधी अरुण कराळे **शुक्रवार = दि. २७ सप्टेंबर २०२४** 

# ज्योती पटले हिला रा.से.यो. उत्कृष्ट स्वयंसेवक पुरस्कार प्राप्त

# महासागर प्रतिनिधी वाडी, दि. २६ :

येथील जवाहरलाल नेहरू वाणिज्य विज्ञान विद्यार्थिनी महाविद्यालयातील ज्योती पटले हिला राष्ट्रसंत तकडोजी महाराज नागपर विद्यापीठातील राष्ट्रीय सेवा योजना विभागाद्वारे दिला जाणारा रा.से.यो. स्वयंसेवक पुरस्कार प्र-कुलगुरू डॉ. संजय दुधे यांच्या हस्ते कलगरू डॉ. प्रशांत बोखारे यांच्या अध्यक्षतेत आयोजित विद्यापीठ परस्कार वितरण सोहळ्यात दीक्षांत सभागृहामध्ये प्रदान करण्यात आला. ज्योती पटले ही बी.ए. तृतीय वषाची विद्यार्थिनी असून तीने मागील दोन वषार्पासून राष्ट्रीय सेवा योजना विभागात कार्यक्रम अधिकारी डॉ. काशिनाथ मानमोडे यांच्या मार्गदर्शनाखाली राष्ट्रीय सेवा योजनेच्या अंतर्गत सर्व उपक्रमात सक्रिय सहभाग घेतला.

# Jyoti Patle wins university award

Wadi 26 September: Jyoti Patle, a student of Jawaharlal Nehru College of Arts, Commerce and Science here, was awarded National Service Scheme Department of Rashtrasant Tukdoji Maharaj Nagpur University Outstanding Volunteer Award, Pro-Vice-Chancellor Dr. Sanjay Dudhe, Vice Chancellor Dr Prashant Bokhare presided over the award distribution ceremony in Convocation Hall. Jvoti Patle is a BA student. She is a third year student and has beenaprogrammeofficerin National Service Scheme Department for the past two years. She has actively participated in all the activities under the National Service Scheme under the guidance of Kashinath Manmode.