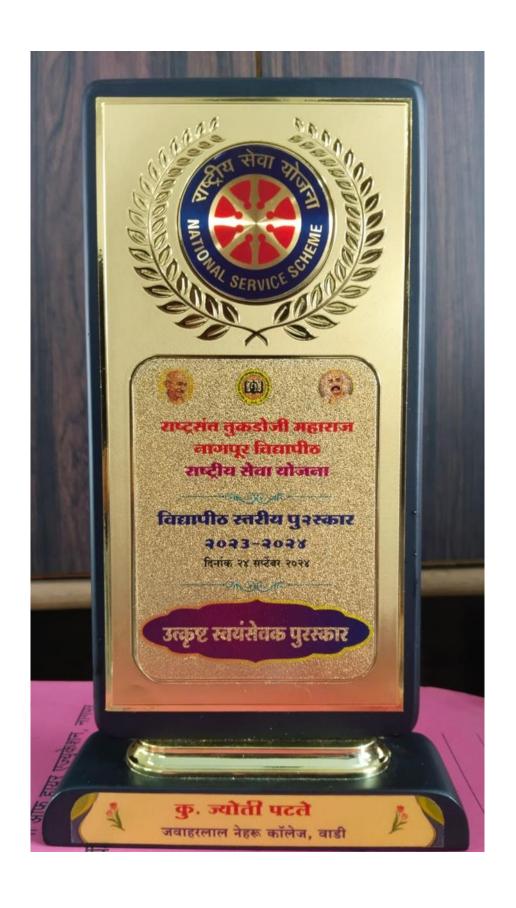

# विद्यापीठ स्तरीय पुरस्कार राष्ट्रीय सेवा योजना

प्रमाणित करण्यात येते की

# कु. ज्योती पटले

अवाहरलाल नेहरू कॉलेज, वाडी

बांगा सब्दीय सेवा बोजगांतर्गत उत्कृष्ट कार्य केटबाबदल वर्ष २०२३-२०२४ सा उत्फ्रस्ट स्वयंशेवक पुरस्कार प्रदान करण्यात येत आहे.

# Jawarharlal Nehru College, Ku. Jyoti Patle

has been awarded University Level

for the outstanding contribution towards **Best Volunteer Award** 

NSS programmes for the year 2023-24

Dr. Prashant Bokare

Vice Chancellor