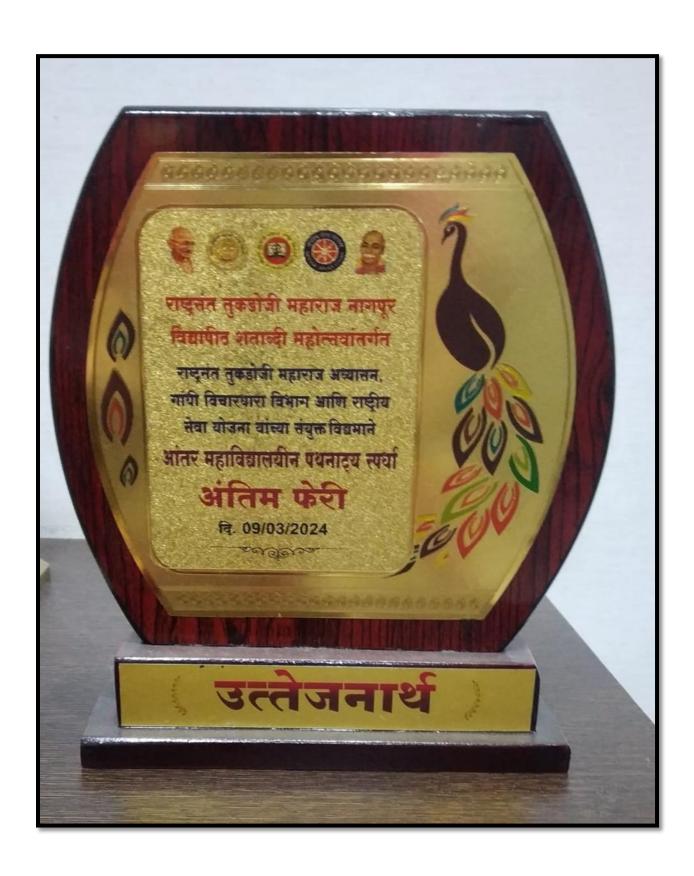

### विशेष प्रमाणपत्र

राष्ट्रसंत तुकडोजी महाराज नागपूर विद्यापीठ शताब्दी महोत्सवांतर्गत दिनांक ०९/०३/२०२४ ला आयोजित 'महात्मा गांधी व राष्ट्रसंत तुकडोजी महाराज यांची ग्रामोद्धाराची संकल्पना व आजचा युवक'' या शीर्षकावर आधारीत आंतरमहाविद्यालयीन पथनाटय स्पर्धेत

कुं./श्री. स्टिशि जंगले महाविद्यालय जबाहरलाले नेहर, कला वाणिज्य व विज्ञाने महो , बाडी , बाणे प्र यांनी पथनाटय सादर केले व त्यांच्या महाविद्यालयीन पथकाने स्ट्रितीय अत्तेज आर्थ क्रमांक प्राप्त केला. त्याबद्दल त्यांना प्रमाणपत्र देण्यात येत आहे.