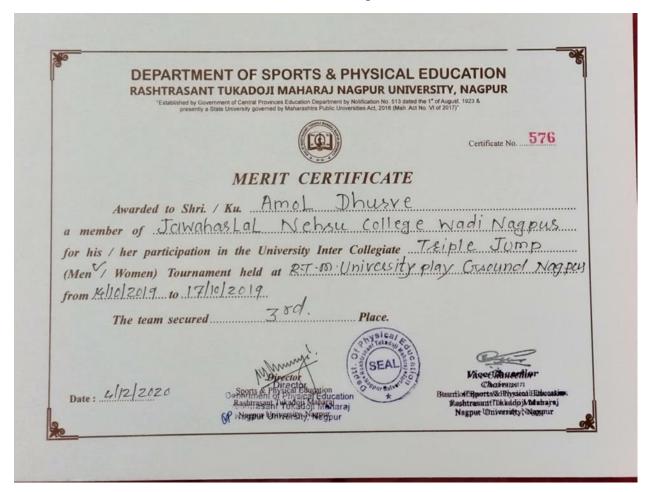

# WOODBALL ASSOCIATION OF INDIA 18<sup>TH</sup> SENIOR NATIONAL WOODBALL CHAMPIONSHIP

Org. By: Woodball Association of Maharashtra

- 1. Ms. Babli Ingole
- 2. Ms. Sheetal Jadhav
- 3. Ms. Poonam Parse

Secured third place in the event Fairway in Team

# **WOODBALL ASSOCIATION OF INDIA**

18th Senior National Woodball Championship

Org. By: Woodball Association of Maharashtra RTM Nagpur University Ground, Nagpur.

Cert. No. 256

This is to certify that Mr./ Ms./ Mrs. Babli. Ingale......of

Raharashtra..... State has been participated in the 18th Senior National Woodball Championship

(Men & Women) held at R.T.M. Nagpur University Sports Complex, Nagpur from 07" to 11" March, 2024

as a Player / Coach / Manager/ Official / Referee.

He / She / His / Her Team Secured Position Winner / Runner / 3<sup>rd</sup> Place / Participated

Event: Sty6ke / Fairway in Team / Single / Double / Mixed Double.

Serie Denner

Dr. Ashish Deshmukh

President Woodball Association of India