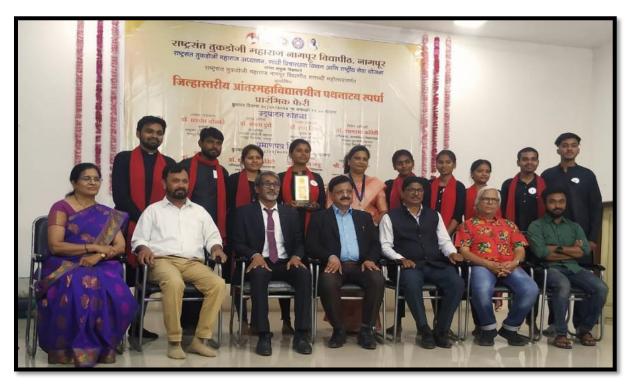

# जिल्हास्तरीय आंतरमहाविद्यालयीन पथनाटय स्पर्धा

### प्रमाणपत्र

राष्ट्रसंत तुकडोजी महाराज नागपूर विद्यापीठ शताब्दी महोत्सवांतर्गत दिनांक २८ १०२ १२०२ ६ ला आयोजित महात्मा गांधी व राष्ट्रसंत तुकडोजी महाराज यांची ग्रामोद्धाराची संकल्पना व आजवा युवक' या शीर्षकावर आधारीत जिल्हास्तरीय आंतरमहाविद्यालयीन पथनाटय स्पर्धेत प्रारंभिक फेरीत/अंतिम फेरीत कु./श्री. ब्स्तीहा जंडाले महाविद्यालय ज्वाहाइल्नाल नेहरू कला, विकास व विद्याल महाविद्यालय ज्वाहाइल्नाल नेहरू कला, विकास करें तसेच हिलाम क्रमांक प्राप्त केला. त्याबद्दल त्यांना प्रमाणपत्र देण्यात येत आहे.

स्रीकार इर्. विजयालक्ष्मी थोटे

अध्यासन प्रमुख राष्ट्रमंत तुकडोजी महाराज अध्यासन राष्ट्रमंत तुकडोजी महाराज वाग्स् विद्यापीठ प्रा. प्रमोद वाटकर विभागप्रमुख

 प्रमिद् वाटक-विभागप्रमुख गांधी विधारधार विभाग गण्डमंत तुकडोजी महाराज नागप्र विद्यापीठ डॉ. सोपानदेव पिसे संचालक एड्रीव सेवा पोजन डॉ. शामराव कोरेटी ऑफ्डाता मामबीबात विद्यालाखा गण्मत मुक्कोनी महारून