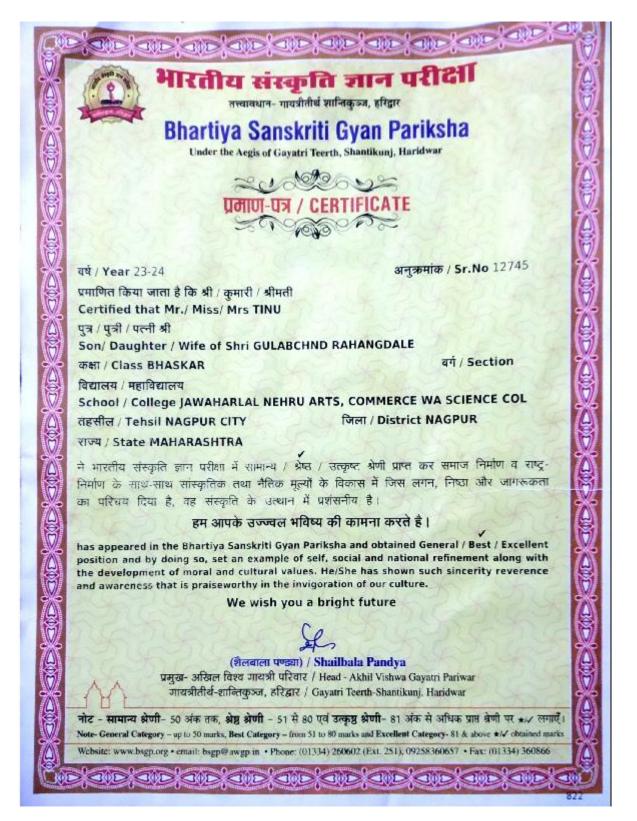

# Bhartiya Sanskruti Gyan Pariksha Organized Under the Aegis of Gayatri Teerth, Shantikunj, Haridwar 2023-24

Tinu Gulabchand Rahangdale
B. Sc. Part I
Secured Second Prize