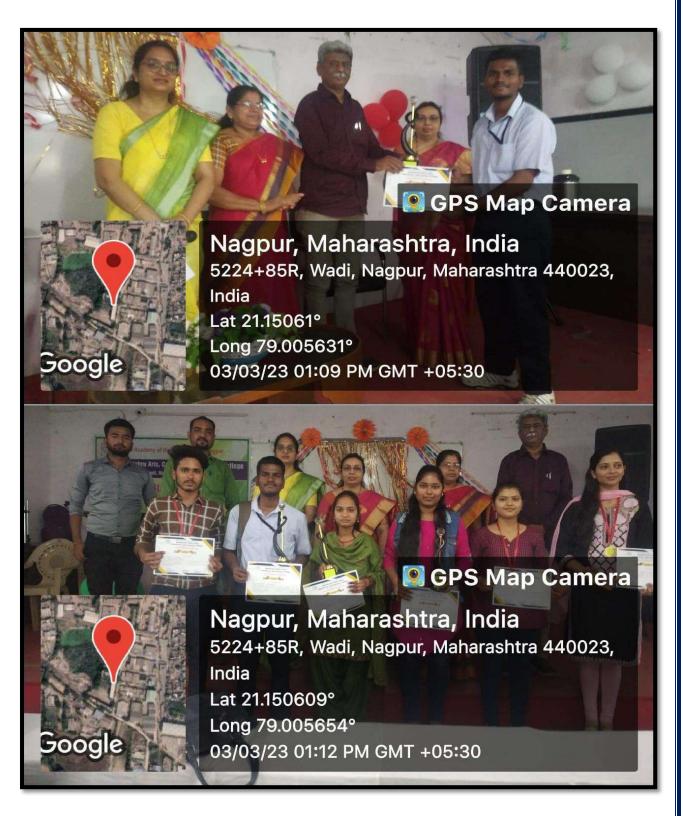

Romgoli Competition Winner.

Bak - 9/2/20

1st Zandhir Waghade — B.Sc. 3rd (PC).

Jawaharlad Mehru Arts. Commonced Science Colleg.

Wacli Nagpur.

2nd Rupali S. Fale — B. Ed 2nd year.

Jyotiba Fule College Magpur

3rd Diksha S. Chemdon Nar. B. Ed 2nd year.

Jyotiba Fule a College Magpur.

Rangoli Competion Convener- Do. Mabha H. Kar

Judge: - Mrs. Pinky R. Ganvir