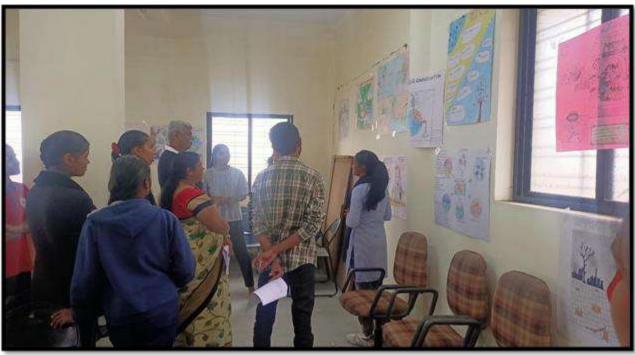

### Prayas 2024

### Intercollegiate Rangoli Competition

| Name of the Convener          | Dr Nitin Kongre                     |
|-------------------------------|-------------------------------------|
| Name of the Event Organizer   | Dr Nabha Kamble                     |
| Title of the Event/ Programme | Intercollegiate Rangoli competition |
|                               | interconegiate rangon competition   |

| S.<br>No | Name of the<br>Event   | Report                                                                                                                                                                                                                                                                                                                                                                                                                                                              |  |
|----------|------------------------|---------------------------------------------------------------------------------------------------------------------------------------------------------------------------------------------------------------------------------------------------------------------------------------------------------------------------------------------------------------------------------------------------------------------------------------------------------------------|--|
| 1        | Rangoli<br>Competition | <ul> <li>The event started at 10.00 am.</li> <li>The participants were given 1 hour for making Rangoli.</li> <li>Total 30 students participated in the competition.</li> <li>The use of mobile phones and any artificial decorative items was strictly prohibited for creating Rangoli designs.</li> <li>The judge for the event was Mrs. Pinki Ganvir.</li> <li>The prize distribution took place during the Valedictory Function on February 13, 2024.</li> </ul> |  |
| 2        | Judgment<br>Criteria   | Judgment was based on:  Relevance to the theme. Creativity. Details and clarity in Rangoli. Overall appearance and appeal. Colour combination.                                                                                                                                                                                                                                                                                                                      |  |
| 3        | Result                 | <ul> <li>1st Prize went to Ms. Sandhya Waghade (B.Sc. III of J. N. College)</li> <li>2nd Prize went to Rupali S. Fale (B.Ed. II of Jyoti Fule B.Ed. College)</li> <li>3rd Prize went to Diksha S. Chndankar (B.Ed. II of Jyoti Fule B.Ed. College)</li> </ul>                                                                                                                                                                                                       |  |
| 4        | Outcome                | This Rangoli making competition motivated the students to perform and outshine in their creative skills and expression of thoughts.                                                                                                                                                                                                                                                                                                                                 |  |