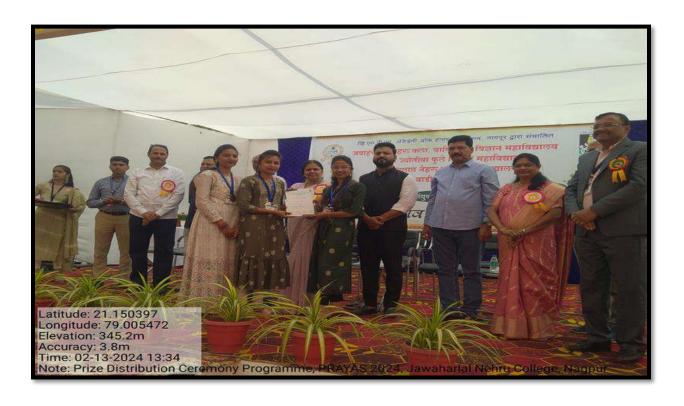

| S.<br>No | Name of the<br>Event   | Report                                                                                                                                                                                                                                                                                                                                                                                                                                                              |  |
|----------|------------------------|---------------------------------------------------------------------------------------------------------------------------------------------------------------------------------------------------------------------------------------------------------------------------------------------------------------------------------------------------------------------------------------------------------------------------------------------------------------------|--|
| 1        | Rangoli<br>Competition | <ul> <li>The event started at 10.00 am.</li> <li>The participants were given 1 hour for making Rangoli.</li> <li>Total 30 students participated in the competition.</li> <li>The use of mobile phones and any artificial decorative items was strictly prohibited for creating Rangoli designs.</li> <li>The judge for the event was Mrs. Pinki Ganvir.</li> <li>The prize distribution took place during the Valedictory Function on February 13, 2024.</li> </ul> |  |
| 2        | Judgment<br>Criteria   | Judgment was based on:  Relevance to the theme. Creativity. Details and clarity in Rangoli. Overall appearance and appeal. Colour combination.                                                                                                                                                                                                                                                                                                                      |  |
| 3        | Result                 | <ul> <li>1st Prize went to Ms. Sandhya Waghade (B.Sc. III of J. N. College)</li> <li>2nd Prize went to Rupali S. Fale (B.Ed. II of Jyoti Fule B.Ed. College)</li> <li>3rd Prize went to Diksha S. Chndankar (B.Ed. II of Jyoti Fule B.Ed. College)</li> </ul>                                                                                                                                                                                                       |  |
| 4        | Outcome                | This Rangoli making competition motivated the students to perform and outshine in their creative skills and expression of thoughts.                                                                                                                                                                                                                                                                                                                                 |  |

Romgoli Competition Winner.

Bak - 9/2/20

1st Zandhir Waghade — B.Sc. 3rd (PC).

Jawaharlad Mehru Arts. Commonced Science Colleg.

Wacli Nagpur.

2nd Rupali S. Fale — B. Ed 2nd year.

Jyotiba Fule College Magpur

3rd Diksha S. Chemdon Nar. B. Ed 2nd year.

Jyotiba Fule a College Magpur.

Rangoli Competion Convener- Do. Mabha H. Kar

Judge: - Mrs. Pinky R. Ganvir