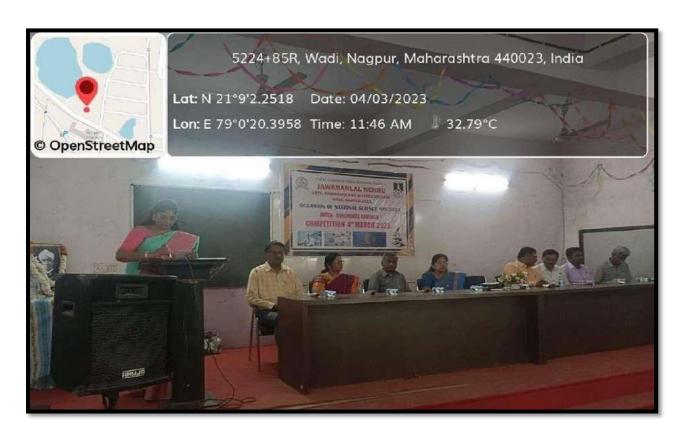

### Report of Inter collegiate Yuvarang 2024

### Organized by Rashtrasant Tukadoji Maharaj Nagpur University Nagpur

"Inter Collegiate Yuvarang 2024" a Youth Festival was organized by Student Development Department, Rashtrasant Tukadoji Maharaj Nagpur University, Nagpur from 19<sup>th</sup> to 22 March 2024 at Gurunank Bhavan, Ambazari Road, Nagpur. The following students participated in various competitions: