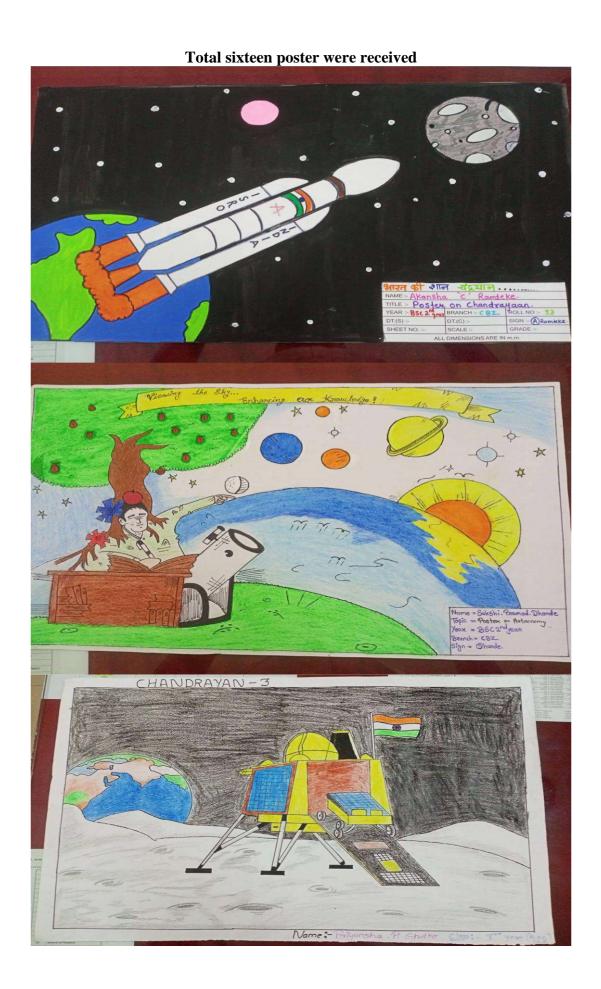

### Report of Inter collegiate Yuvarang 2024

### Organized by Rashtrasant Tukadoji Maharaj Nagpur University Nagpur

"Inter Collegiate Yuvarang 2024" a Youth Festival was organized by Student Development Department, Rashtrasant Tukadoji Maharaj Nagpur University, Nagpur from 19<sup>th</sup> to 22 March 2024 at Gurunank Bhavan, Ambazari Road, Nagpur. The following students participated in various competitions: