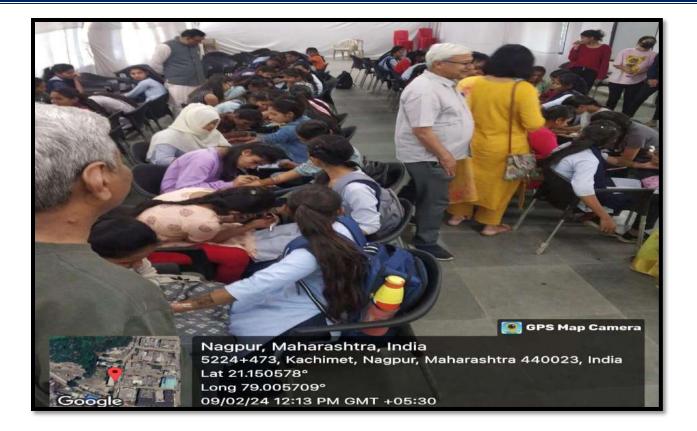

### Intercollegiate Mehendi Competition

| Name of the Department/<br>committee | Student Council J. N. College       |
|--------------------------------------|-------------------------------------|
| Name of the Convener                 | Dr Nitin Kongre                     |
| Name of the Event Organizer          | Dr Leena V Phate                    |
| Title of the Event/ Programme        | Intercollegiate Mehendi Competition |
| Date of the Programme                | February 9, 2024                    |

| S.<br>No | Name of the<br>Event   | Report                                                                                                                                                                                                                                                                                                                                                                                                                                                                                                                                                                                                        |
|----------|------------------------|---------------------------------------------------------------------------------------------------------------------------------------------------------------------------------------------------------------------------------------------------------------------------------------------------------------------------------------------------------------------------------------------------------------------------------------------------------------------------------------------------------------------------------------------------------------------------------------------------------------|
| 1        | Mehendi<br>Competition | <ul> <li>The event started sharp at 12.00 pm.</li> <li>The participants were given 1 hour to draw Mehendi on other person's hand.</li> <li>45 students of different colleges took part in the competition.</li> <li>Exceptionally stunning and beautiful Mehendi designs were drawn by the participants.</li> <li>Students performed beautifully Arabian, bridal, Arabic, Indo Arabic and Pakistani style Henna.</li> <li>It was difficult for the judge Mrs. Pinki Ganvir to give the judgement.</li> <li>The prize distribution took place during the Valedictory Function on February 13, 2024.</li> </ul> |
| 2        | Judgment<br>Criteria   | Judgment was based on:      Neatness and creativity.      Overall appearance and appeal      Uniqueness                                                                                                                                                                                                                                                                                                                                                                                                                                                                                                       |
| 3        | Result                 | <ul> <li>1st Prize went to Rutuja C. Chatap of Jawaharlal Nehru Arts, Commerce and Science College. Wadi, Nagpur</li> <li>1sd Prize went to Vaishali Telrandhe of Jyotiba Fule College</li> <li>2nd Prize went to Manisha Nikam of Jawaharlal Nehru Arts, Commerce and Science College. Wadi, Nagpur</li> <li>3rd Prize was given to Samiksha Gharde of Jawaharlal Nehru Arts, Commerce and Science College. Wadi, Nagpur</li> </ul>                                                                                                                                                                          |
| 4        | Outcome                | • This Mehendi competition motivated the students to perform and outshine in their creative skills and expression of thoughts. Such events gives happiness and joy to students in their academic life.                                                                                                                                                                                                                                                                                                                                                                                                        |