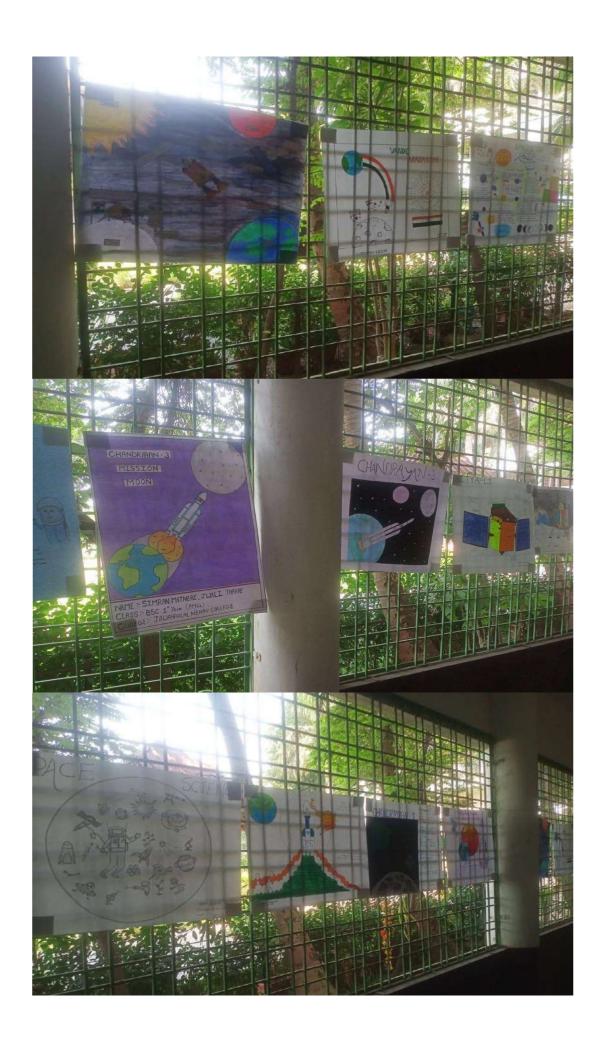

### Prayas 2024

### Intercollegiate Rangoli Competition

| Name of the Convener          | Dr Nitin Kongre                     |
|-------------------------------|-------------------------------------|
| Name of the Event Organizer   | Dr Nabha Kamble                     |
| Title of the Event/ Programme | Intercollegiate Rangoli competition |
|                               | interconegiate rangon competition   |

### **Objective of the event/Programme:**

- Rangoli serves a purpose beyond mere decoration; it allows individuals to express their ideas, imagination, creativity, and innovative thinking using colours.
- Hosting such events helps students stay connected to their cultural heritage.
- It aims to foster artistic, expressive, and educational values.
- Rangoli can be a medium to communicate one's views and perspectives.
- It helps in developing abstract thinking skills.