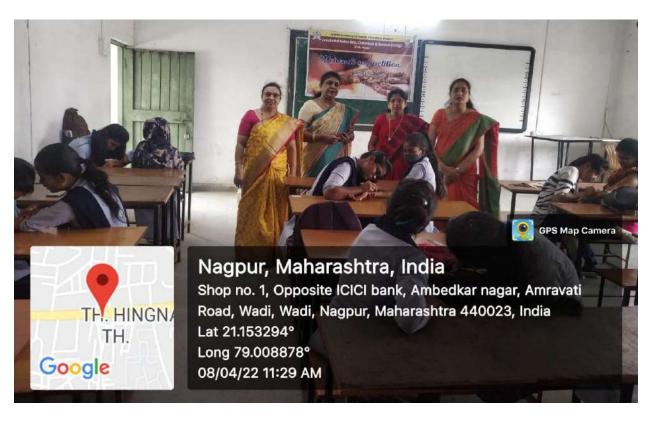

### Prayas 2024

### Intercollegiate Mehendi Competition

| Name of the Department/<br>committee | Student Council J. N. College       |
|--------------------------------------|-------------------------------------|
| Name of the Convener                 | Dr Nitin Kongre                     |
| Name of the Event Organizer          | Dr Leena V Phate                    |
| Title of the Event/ Programme        | Intercollegiate Mehendi Competition |
| Date of the Programme                | February 9, 2024                    |

| S.<br>No | Name of the<br>Event   | Report                                                                                                                                                                                                                                                                                                                                                                                                                                                                                                                                                                                                        |
|----------|------------------------|---------------------------------------------------------------------------------------------------------------------------------------------------------------------------------------------------------------------------------------------------------------------------------------------------------------------------------------------------------------------------------------------------------------------------------------------------------------------------------------------------------------------------------------------------------------------------------------------------------------|
| 1        | Mehendi<br>Competition | <ul> <li>The event started sharp at 12.00 pm.</li> <li>The participants were given 1 hour to draw Mehendi on other person's hand.</li> <li>45 students of different colleges took part in the competition.</li> <li>Exceptionally stunning and beautiful Mehendi designs were drawn by the participants.</li> <li>Students performed beautifully Arabian, bridal, Arabic, Indo Arabic and Pakistani style Henna.</li> <li>It was difficult for the judge Mrs. Pinki Ganvir to give the judgement.</li> <li>The prize distribution took place during the Valedictory Function on February 13, 2024.</li> </ul> |
| 2        | Judgment<br>Criteria   | Judgment was based on:      Neatness and creativity.      Overall appearance and appeal      Uniqueness                                                                                                                                                                                                                                                                                                                                                                                                                                                                                                       |
| 3        | Result                 | <ul> <li>1st Prize went to Rutuja C. Chatap of Jawaharlal Nehru Arts, Commerce and Science College. Wadi, Nagpur</li> <li>1sd Prize went to Vaishali Telrandhe of Jyotiba Fule College</li> <li>2nd Prize went to Manisha Nikam of Jawaharlal Nehru Arts, Commerce and Science College. Wadi, Nagpur</li> <li>3rd Prize was given to Samiksha Gharde of Jawaharlal Nehru Arts, Commerce and Science College. Wadi, Nagpur</li> </ul>                                                                                                                                                                          |
| 4        | Outcome                | • This Mehendi competition motivated the students to perform and outshine in their creative skills and expression of thoughts. Such events gives happiness and joy to students in their academic life.                                                                                                                                                                                                                                                                                                                                                                                                        |