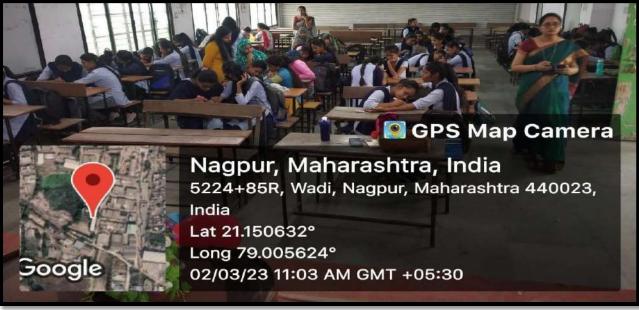

| S.<br>No | Name of the<br>Event   | Report                                                                                                                                                                                                                                                                                                                                                                                                                                                              |  |
|----------|------------------------|---------------------------------------------------------------------------------------------------------------------------------------------------------------------------------------------------------------------------------------------------------------------------------------------------------------------------------------------------------------------------------------------------------------------------------------------------------------------|--|
| 1        | Rangoli<br>Competition | <ul> <li>The event started at 10.00 am.</li> <li>The participants were given 1 hour for making Rangoli.</li> <li>Total 30 students participated in the competition.</li> <li>The use of mobile phones and any artificial decorative items was strictly prohibited for creating Rangoli designs.</li> <li>The judge for the event was Mrs. Pinki Ganvir.</li> <li>The prize distribution took place during the Valedictory Function on February 13, 2024.</li> </ul> |  |
| 2        | Judgment<br>Criteria   | Judgment was based on:  Relevance to the theme. Creativity. Details and clarity in Rangoli. Overall appearance and appeal. Colour combination.                                                                                                                                                                                                                                                                                                                      |  |
| 3        | Result                 | <ul> <li>1st Prize went to Ms. Sandhya Waghade (B.Sc. III of J. N. College)</li> <li>2nd Prize went to Rupali S. Fale (B.Ed. II of Jyoti Fule B.Ed. College)</li> <li>3rd Prize went to Diksha S. Chndankar (B.Ed. II of Jyoti Fule B.Ed. College)</li> </ul>                                                                                                                                                                                                       |  |
| 4        | Outcome                | This Rangoli making competition motivated the students to perform and outshine in their creative skills and expression of thoughts.                                                                                                                                                                                                                                                                                                                                 |  |