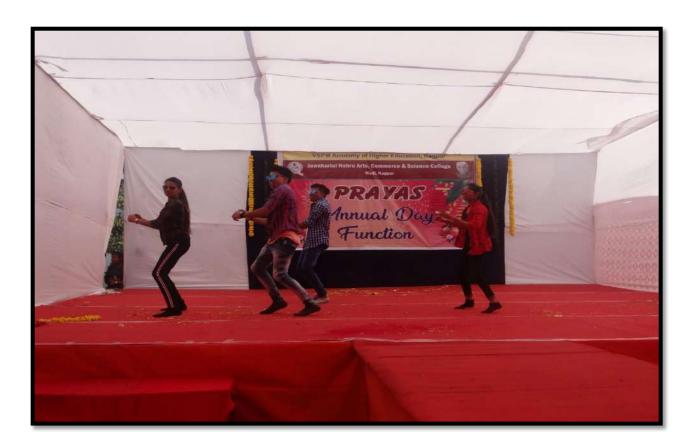

|
| बक्षिस वितरण व समारोप समारंभ                           | सकाळी १०.३०               |
| शुभ हस्ते : मा. श्री. युवराजजी च                       | ालखोर. सचिव.              |
| व्ही एस पी एम ॲकाइमी                                   | ऑफ हायर एज्युकेशन, नागपूर |
| प्रमुख पाहुणे : डॉ. आर.जी. आत्राम,                     |                           |
|                                                        |                           |
| शासकिय विज्ञान महाविद्या                               |                           |
| विशेष अतिथी : मा. श्री. प्रेमभाऊ झार<br>नगरपरिषद, वाडी | 5, नगराध्यक्ष,            |
| डॉ. एम.एन. भजभुजे, कार्यकारी प्राचा                    | र्च                       |
| भोजव                                                   | दुपारी १२.००              |





## JAWAHARLAL NEHRU ARTS, COMMERCE AND SCIENCE COLLEGE ${\bf WADI, NAGPUR}$

#### Prayas 2020

Group Dance Competition (25, Jan, 2020)

|        |         | Group Dance             |             | (==,041,)       |           |
|--------|---------|-------------------------|-------------|-----------------|-----------|
|        | Sr. No. | Name of the Participant | Class       | Signature       |           |
| 0      | 1.      | Azjali D Pannase        | B. Com I    | Brigali         |           |
| avno   | 2.      | Divya K. Gawade         |             | Da              |           |
|        | 3.      | Mayuki B Kalbande       |             | (MP             |           |
|        | 4.      | Kajal N Riddhanathi     |             | (galasthi)      |           |
|        | 5.      | Niki