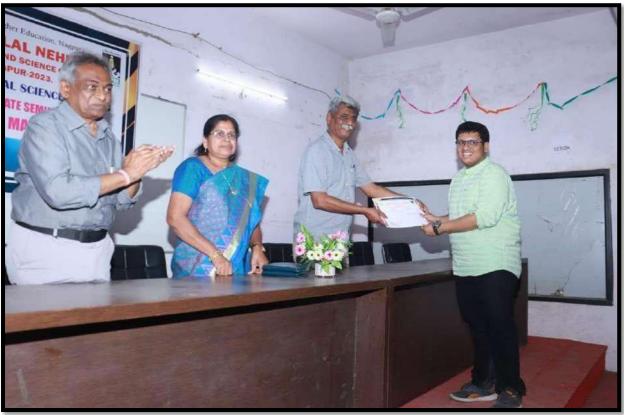

### Report of Inter collegiate Yuvarang 2024

### Organized by Rashtrasant Tukadoji Maharaj Nagpur University Nagpur

"Inter Collegiate Yuvarang 2024" a Youth Festival was organized by Student Development Department, Rashtrasant Tukadoji Maharaj Nagpur University, Nagpur from 19<sup>th</sup> to 22 March 2024 at Gurunank Bhavan, Ambazari Road, Nagpur. The following students participated in various competitions: