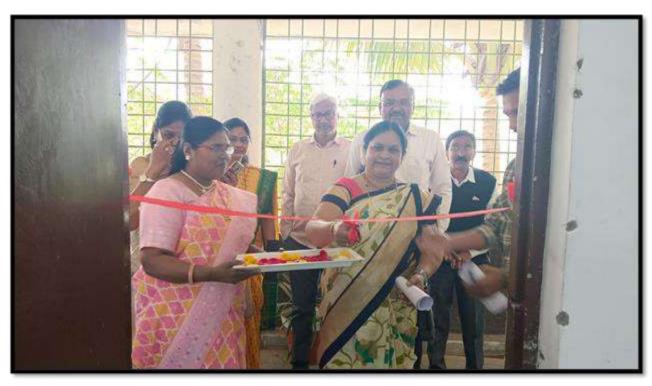

### Prayas 2024

### Intercollegiate Rangoli Competition

| Name of the Convener          | Dr Nitin Kongre                     |
|-------------------------------|-------------------------------------|
| Name of the Event Organizer   | Dr Nabha Kamble                     |
| Title of the Event/ Programme | Intercollegiate Rangoli competition |
|                               | interconegiate rangon competition   |