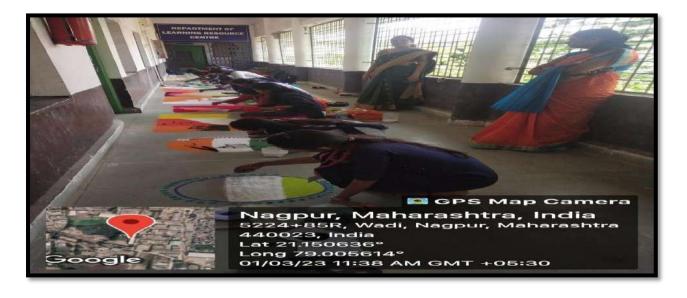

### Prayas 2024

### Intercollegiate Rangoli Competition

| Name of the Convener          | Dr Nitin Kongre                     |
|-------------------------------|-------------------------------------|
| Name of the Event Organizer   | Dr Nabha Kamble                     |
| Title of the Event/ Programme | Intercollegiate Rangoli competition |
|                               | interconegiate rangon competition   |

| S.<br>No | Name of the<br>Event   | Report                                                                                                                                                                                                                                                                                                                                                                                                                                                              |  |
|----------|------------------------|---------------------------------------------------------------------------------------------------------------------------------------------------------------------------------------------------------------------------------------------------------------------------------------------------------------------------------------------------------------------------------------------------------------------------------------------------------------------|--|
| 1        | Rangoli<br>Competition | <ul> <li>The event started at 10.00 am.</li> <li>The participants were given 1 hour for making Rangoli.</li> <li>Total 30 students participated in the competition.</li> <li>The use of mobile phones and any artificial decorative items was strictly prohibited for creating Rangoli designs.</li> <li>The judge for the event was Mrs. Pinki Ganvir.</li> <li>The prize distribution took place during the Valedictory Function on February 13, 2024.</li> </ul> |  |
| 2        | Judgment<br>Criteria   | Judgment was based on:  Relevance to the theme. Creativity. Details and clarity in Rangoli. Overall appearance and appeal. Colour combination.                                                                                                                                                                                                                                                                                                                      |  |
| 3        | Result                 | <ul> <li>1st Prize went to Ms. Sandhya Waghade (B.Sc. III of J. N. College)</li> <li>2nd Prize went to Rupali S. Fale (B.Ed. II of Jyoti Fule B.Ed. College)</li> <li>3rd Prize went to Diksha S. Chndankar (B.Ed. II of Jyoti Fule B.Ed. College)</li> </ul>                                                                                                                                                                                                       |  |
| 4        | Outcome                | This Rangoli making competition motivated the students to perform and outshine in their creative skills and expression of thoughts.                                                                                                                                                                                                                                                                                                                                 |  |