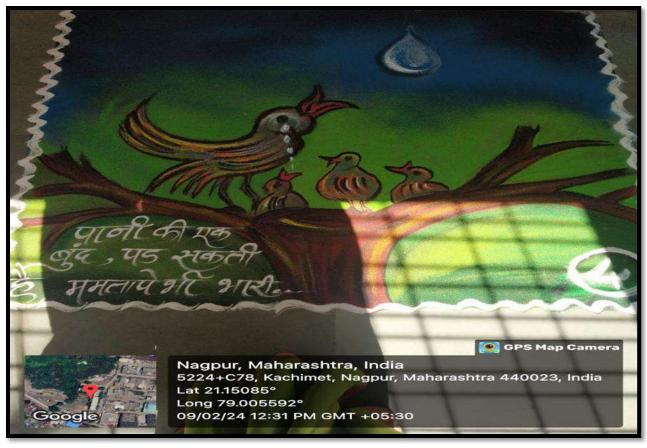

| S.<br>No | Name of the<br>Event   | Report                                                                                                                                                                                                                                                                                                                                                                                                                                                              |  |
|----------|------------------------|---------------------------------------------------------------------------------------------------------------------------------------------------------------------------------------------------------------------------------------------------------------------------------------------------------------------------------------------------------------------------------------------------------------------------------------------------------------------|--|
| 1        | Rangoli<br>Competition | <ul> <li>The event started at 10.00 am.</li> <li>The participants were given 1 hour for making Rangoli.</li> <li>Total 30 students participated in the competition.</li> <li>The use of mobile phones and any artificial decorative items was strictly prohibited for creating Rangoli designs.</li> <li>The judge for the event was Mrs. Pinki Ganvir.</li> <li>The prize distribution took place during the Valedictory Function on February 13, 2024.</li> </ul> |  |
| 2        | Judgment<br>Criteria   | Judgment was based on:  Relevance to the theme. Creativity. Details and clarity in Rangoli. Overall appearance and appeal. Colour combination.                                                                                                                                                                                                                                                                                                                      |  |
| 3        | Result                 | <ul> <li>1st Prize went to Ms. Sandhya Waghade (B.Sc. III of J. N. College)</li> <li>2nd Prize went to Rupali S. Fale (B.Ed. II of Jyoti Fule B.Ed. College)</li> <li>3rd Prize went to Diksha S. Chndankar (B.Ed. II of Jyoti Fule B.Ed. College)</li> </ul>                                                                                                                                                                                                       |  |
| 4        | Outcome                | This Rangoli making competition motivated the students to perform and outshine in their creative skills and expression of thoughts.                                                                                                                                                                                                                                                                                                                                 |  |

Romgoli Competition Winner.

Bak - 9/2/20

1st Zandhir Waghade — B.Sc. 3rd (PC).

Jawaharlad Mehru Arts. Commonced Science Colleg.

Wacli Nagpur.

2nd Rupali S. Fale — B. Ed 2nd year.

Jyotiba Fule College Magpur

3rd Diksha S. Chemdon Nar. B. Ed 2nd year.

Jyotiba Fule a College Magpur.

Rangoli Competion Convener- Do. Mabha H. Kar

Judge: - Mrs. Pinky R. Ganvir