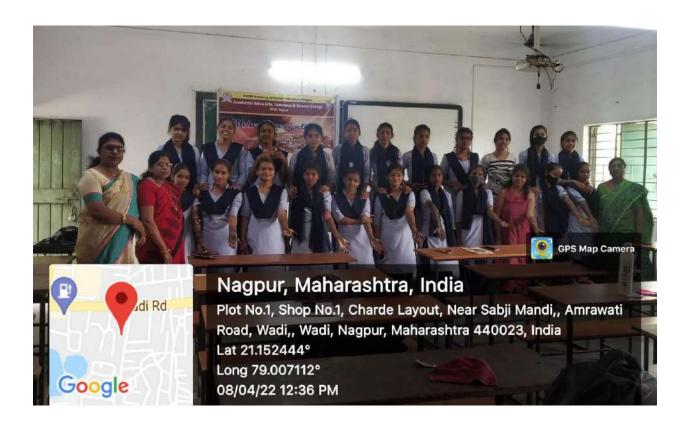

### Prayas 2024

### Intercollegiate Rangoli Competition

| Name of the Convener          | Dr Nitin Kongre                     |
|-------------------------------|-------------------------------------|
| Name of the Event Organizer   | Dr Nabha Kamble                     |
| Title of the Event/ Programme | Intercollegiate Rangoli competition |
|                               | interconegiate rangon competition   |

| S.<br>No | Name of the<br>Event   | Report                                                                                                                                                                                                                                                                                                                                                                                                                                                              |  |
|----------|------------------------|---------------------------------------------------------------------------------------------------------------------------------------------------------------------------------------------------------------------------------------------------------------------------------------------------------------------------------------------------------------------------------------------------------------------------------------------------------------------|--|
| 1        | Rangoli<br>Competition | <ul> <li>The event started at 10.00 am.</li> <li>The participants were given 1 hour for making Rangoli.</li> <li>Total 30 students participated in the competition.</li> <li>The use of mobile phones and any artificial decorative items was strictly prohibited for creating Rangoli designs.</li> <li>The judge for the event was Mrs. Pinki Ganvir.</li> <li>The prize distribution took place during the Valedictory Function on February 13, 2024.</li> </ul> |  |
| 2        | Judgment<br>Criteria   | Judgment was based on:  Relevance to the theme. Creativity. Details and clarity in Rangoli. Overall appearance and appeal. Colour combination.                                                                                                                                                                                                                                                                                                                      |  |
| 3        | Result                 | <ul> <li>1st Prize went to Ms. Sandhya Waghade (B.Sc. III of J. N. College)</li> <li>2nd Prize went to Rupali S. Fale (B.Ed. II of Jyoti Fule B.Ed. College)</li> <li>3rd Prize went to Diksha S. Chndankar (B.Ed. II of Jyoti Fule B.Ed. College)</li> </ul>                                                                                                                                                                                                       |  |
| 4        | Outcome                | This Rangoli making competition motivated the students to perform and outshine in their creative skills and expression of thoughts.                                                                                                                                                                                                                                                                                                                                 |  |