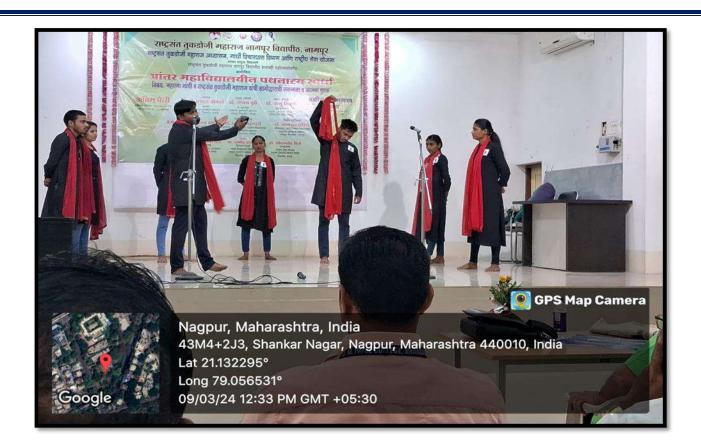

### Report of Inter collegiate Yuvarang 2024

### Organized by Rashtrasant Tukadoji Maharaj Nagpur University Nagpur

"Inter Collegiate Yuvarang 2024" a Youth Festival was organized by Student Development Department, Rashtrasant Tukadoji Maharaj Nagpur University, Nagpur from 19<sup>th</sup> to 22 March 2024 at Gurunank Bhavan, Ambazari Road, Nagpur. The following students participated in various competitions: