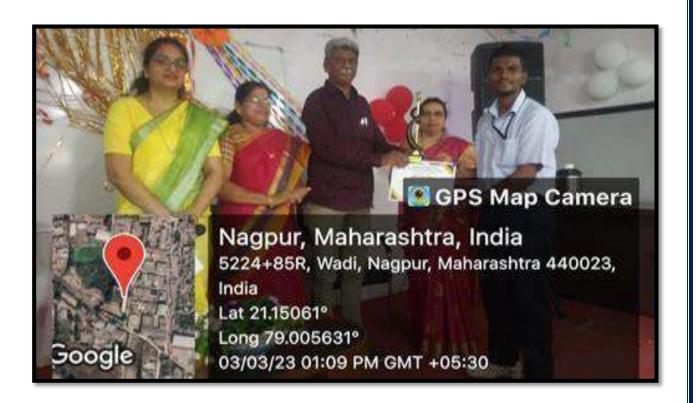

Romgoli Competition Winner.

Bak - 9/2/20

1st Zandhir Waghade — B.Sc. 3rd (PC).

Jawaharlad Mehru Arts. Commonced Science Colleg.

Wacli Nagpur.

2nd Rupali S. Fale — B. Ed 2nd year.

Jyotiba Fule College Magpur

3rd Diksha S. Chemdon Nar. B. Ed 2nd year.

Jyotiba Fule a College Magpur.

Rangoli Competion Convener- Do. Mabha H. Kar

Judge: - Mrs. Pinky R. Ganvir