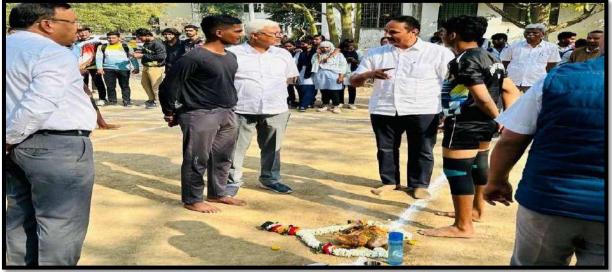

### Report of Inter collegiate Yuvarang 2024

### Organized by Rashtrasant Tukadoji Maharaj Nagpur University Nagpur

"Inter Collegiate Yuvarang 2024" a Youth Festival was organized by Student Development Department, Rashtrasant Tukadoji Maharaj Nagpur University, Nagpur from 19<sup>th</sup> to 22 March 2024 at Gurunank Bhavan, Ambazari Road, Nagpur. The following students participated in various competitions: