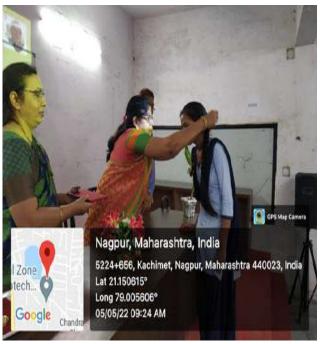

| S.<br>No | Name of the<br>Event   | Report                                                                                                                                                                                                                                                                                                                                                                                                                                                              |  |
|----------|------------------------|---------------------------------------------------------------------------------------------------------------------------------------------------------------------------------------------------------------------------------------------------------------------------------------------------------------------------------------------------------------------------------------------------------------------------------------------------------------------|--|
| 1        | Rangoli<br>Competition | <ul> <li>The event started at 10.00 am.</li> <li>The participants were given 1 hour for making Rangoli.</li> <li>Total 30 students participated in the competition.</li> <li>The use of mobile phones and any artificial decorative items was strictly prohibited for creating Rangoli designs.</li> <li>The judge for the event was Mrs. Pinki Ganvir.</li> <li>The prize distribution took place during the Valedictory Function on February 13, 2024.</li> </ul> |  |
| 2        | Judgment<br>Criteria   | Judgment was based on:  Relevance to the theme. Creativity. Details and clarity in Rangoli. Overall appearance and appeal. Colour combination.                                                                                                                                                                                                                                                                                                                      |  |
| 3        | Result                 | <ul> <li>1st Prize went to Ms. Sandhya Waghade (B.Sc. III of J. N. College)</li> <li>2nd Prize went to Rupali S. Fale (B.Ed. II of Jyoti Fule B.Ed. College)</li> <li>3rd Prize went to Diksha S. Chndankar (B.Ed. II of Jyoti Fule B.Ed. College)</li> </ul>                                                                                                                                                                                                       |  |
| 4        | Outcome                | This Rangoli making competition motivated the students to perform and outshine in their creative skills and expression of thoughts.                                                                                                                                                                                                                                                                                                                                 |  |

Romgoli Competition Winner.

Bak - 9/2/20

1st Zandhir Waghade — B.Sc. 3rd (PC).

Jawaharlad Mehru Arts. Commonced Science Colleg.

Wacli Nagpur.

2nd Rupali S. Fale — B. Ed 2nd year.

Jyotiba Fule College Magpur

3rd Diksha S. Chemdon Nar. B. Ed 2nd year.

Jyotiba Fule a College Magpur.

Rangoli Competion Convener- Do. Mabha H. Kar

Judge: - Mrs. Pinky R. Ganvir