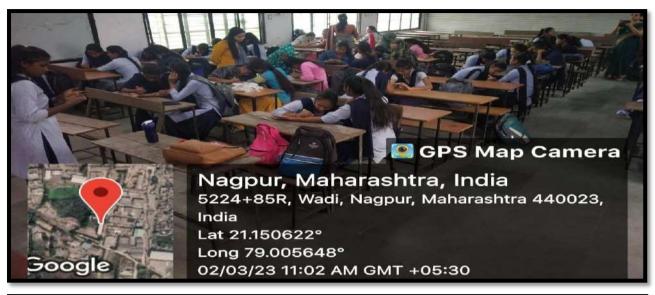

### Prayas 2024

### Intercollegiate Rangoli Competition

| Name of the Convener          | Dr Nitin Kongre                     |
|-------------------------------|-------------------------------------|
| Name of the Event Organizer   | Dr Nabha Kamble                     |
| Title of the Event/ Programme | Intercollegiate Rangoli competition |
|                               | interconegiate rangon competition   |

| S.<br>No | Name of the<br>Event   | Report                                                                                                                                                                                                                                                                                                                                                                                                                                                              |  |
|----------|------------------------|---------------------------------------------------------------------------------------------------------------------------------------------------------------------------------------------------------------------------------------------------------------------------------------------------------------------------------------------------------------------------------------------------------------------------------------------------------------------|--|
| 1        | Rangoli<br>Competition | <ul> <li>The event started at 10.00 am.</li> <li>The participants were given 1 hour for making Rangoli.</li> <li>Total 30 students participated in the competition.</li> <li>The use of mobile phones and any artificial decorative items was strictly prohibited for creating Rangoli designs.</li> <li>The judge for the event was Mrs. Pinki Ganvir.</li> <li>The prize distribution took place during the Valedictory Function on February 13, 2024.</li> </ul> |  |
| 2        | Judgment<br>Criteria   | Judgment was based on:  Relevance to the theme. Creativity. Details and clarity in Rangoli. Overall appearance and appeal. Colour combination.                                                                                                                                                                                                                                                                                                                      |  |
| 3        | Result                 | <ul> <li>1st Prize went to Ms. Sandhya Waghade (B.Sc. III of J. N. College)</li> <li>2nd Prize went to Rupali S. Fale (B.Ed. II of Jyoti Fule B.Ed. College)</li> <li>3rd Prize went to Diksha S. Chndankar (B.Ed. II of Jyoti Fule B.Ed. College)</li> </ul>                                                                                                                                                                                                       |  |
| 4        | Outcome                | This Rangoli making competition motivated the students to perform and outshine in their creative skills and expression of thoughts.                                                                                                                                                                                                                                                                                                                                 |  |