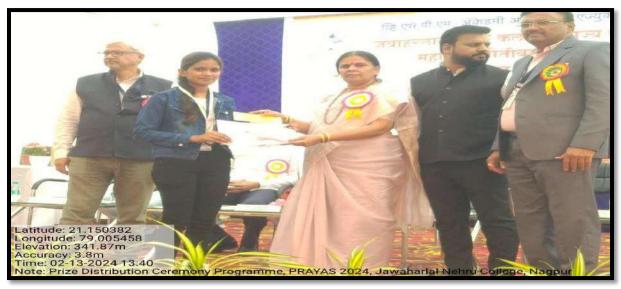

### Prayas 2024

| S.<br>No | Name of the<br>Event   | Report                                                                                                                                                                                                                                                                                                                                                                                                                                                              |  |
|----------|------------------------|---------------------------------------------------------------------------------------------------------------------------------------------------------------------------------------------------------------------------------------------------------------------------------------------------------------------------------------------------------------------------------------------------------------------------------------------------------------------|--|
| 1        | Rangoli<br>Competition | <ul> <li>The event started at 10.00 am.</li> <li>The participants were given 1 hour for making Rangoli.</li> <li>Total 30 students participated in the competition.</li> <li>The use of mobile phones and any artificial decorative items was strictly prohibited for creating Rangoli designs.</li> <li>The judge for the event was Mrs. Pinki Ganvir.</li> <li>The prize distribution took place during the Valedictory Function on February 13, 2024.</li> </ul> |  |
| 2        | Judgment<br>Criteria   | Judgment was based on:  Relevance to the theme. Creativity. Details and clarity in Rangoli. Overall appearance and appeal. Colour combination.                                                                                                                                                                                                                                                                                                                      |  |
| 3        | Result                 | <ul> <li>1st Prize went to Ms. Sandhya Waghade (B.Sc. III of J. N. College)</li> <li>2nd Prize went to Rupali S. Fale (B.Ed. II of Jyoti Fule B.Ed. College)</li> <li>3rd Prize went to Diksha S. Chndankar (B.Ed. II of Jyoti Fule B.Ed. College)</li> </ul>                                                                                                                                                                                                       |  |
| 4        | Outcome                | This Rangoli making competition motivated the students to perform and outshine in their creative skills and expression of thoughts.                                                                                                                                                                                                                                                                                                                                 |  |

Romgoli Competition Winner.

Bak - 9/2/20

1st Zandhir Waghade — B.Sc. 3rd (PC).

Jawaharlad Mehru Arts. Commonced Science Colleg.

Wacli Nagpur.

2nd Rupali S. Fale — B. Ed 2nd year.

Jyotiba Fule College Magpur

3rd Diksha S. Chemdon Nar. B. Ed 2nd year.

Jyotiba Fule a College Magpur.

Rangoli Competion Convener- Do. Mabha H. Kar

Judge: - Mrs. Pinky R. Ganvir