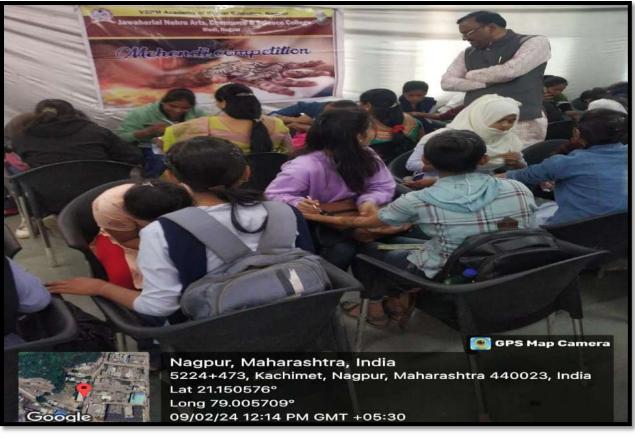

### Intercollegiate Mehendi Competition

| Name of the Department/<br>committee | Student Council J. N. College       |
|--------------------------------------|-------------------------------------|
| Name of the Convener                 | Dr Nitin Kongre                     |
| Name of the Event Organizer          | Dr Leena V Phate                    |
| Title of the Event/ Programme        | Intercollegiate Mehendi Competition |
| Date of the Programme                | February 9, 2024                    |

| S.<br>No | Name of the<br>Event   | Report                                                                                                                                                                                                                                                                                                                                                                                                                                                                                                                                                                                                        |
|----------|------------------------|---------------------------------------------------------------------------------------------------------------------------------------------------------------------------------------------------------------------------------------------------------------------------------------------------------------------------------------------------------------------------------------------------------------------------------------------------------------------------------------------------------------------------------------------------------------------------------------------------------------|
| 1        | Mehendi<br>Competition | <ul> <li>The event started sharp at 12.00 pm.</li> <li>The participants were given 1 hour to draw Mehendi on other person's hand.</li> <li>45 students of different colleges took part in the competition.</li> <li>Exceptionally stunning and beautiful Mehendi designs were drawn by the participants.</li> <li>Students performed beautifully Arabian, bridal, Arabic, Indo Arabic and Pakistani style Henna.</li> <li>It was difficult for the judge Mrs. Pinki Ganvir to give the judgement.</li> <li>The prize distribution took place during the Valedictory Function on February 13, 2024.</li> </ul> |
| 2        | Judgment<br>Criteria   | Judgment was based on:      Neatness and creativity.      Overall appearance and appeal      Uniqueness                                                                                                                                                                                                                                                                                                                                                                                                                                                                                                       |
| 3        | Result                 | <ul> <li>1st Prize went to Rutuja C. Chatap of Jawaharlal Nehru Arts, Commerce and Science College. Wadi, Nagpur</li> <li>1sd Prize went to Vaishali Telrandhe of Jyotiba Fule College</li> <li>2nd Prize went to Manisha Nikam of Jawaharlal Nehru Arts, Commerce and Science College. Wadi, Nagpur</li> <li>3rd Prize was given to Samiksha Gharde of Jawaharlal Nehru Arts, Commerce and Science College. Wadi, Nagpur</li> </ul>                                                                                                                                                                          |
| 4        | Outcome                | • This Mehendi competition motivated the students to perform and outshine in their creative skills and expression of thoughts. Such events gives happiness and joy to students in their academic life.                                                                                                                                                                                                                                                                                                                                                                                                        |