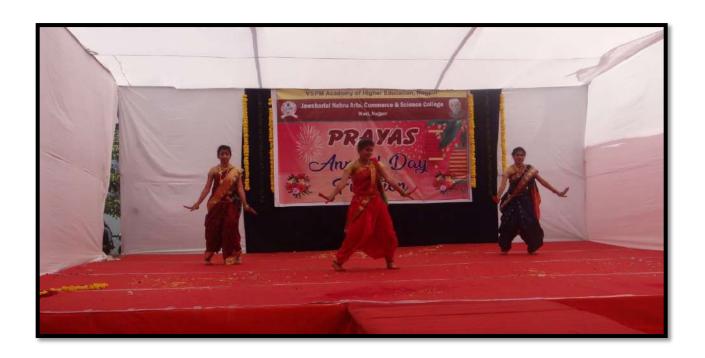

|
| बक्षिस वितरण व समारोप समारंभ                           | सकाळी १०.३०               |
| शुभ हस्ते : मा. श्री. युवराजजी च                       | ालखोर. सचिव.              |
| व्ही एस पी एम ॲकाइमी                                   | ऑफ हायर एज्युकेशन, नागपूर |
| प्रमुख पाहुणे : डॉ. आर.जी. आत्राम,                     |                           |
|                                                        |                           |
| शासकिय विज्ञान महाविद्या                               |                           |
| विशेष अतिथी : मा. श्री. प्रेमभाऊ झार<br>नगरपरिषद, वाडी | 5, नगराध्यक्ष,            |
| डॉ. एम.एन. भजभुजे, कार्यकारी प्राचा                    | र्च                       |
| भोजव                                                   | दुपारी १२.००              |





## JAWAHARLAL NEHRU ARTS, COMMERCE AND SCIENCE COLLEGE ${\bf WADI, NAGPUR}$

#### Prayas 2020

Group Dance Competition (25, Jan, 2020)

|        |         | Group Dance             |             | (==,041,)       |           |
|--------|---------|-------------------------|-------------|-----------------|-----------|
|        | Sr. No. | Name of the Participant | Class       | Signature       |           |
| 0      | 1.      | Azjali D Pannase        | B. Com I    | Brigali         |           |
| avno   | 2.      | Divya K. Gawade         |             | Da              |           |
|        | 3.      | Mayuki B Kalbande       |             | (MP             |           |
|        | 4.      | Kajal N Riddhanathi     |             | (galasthi)      |           |
|        | 5.      | Ni