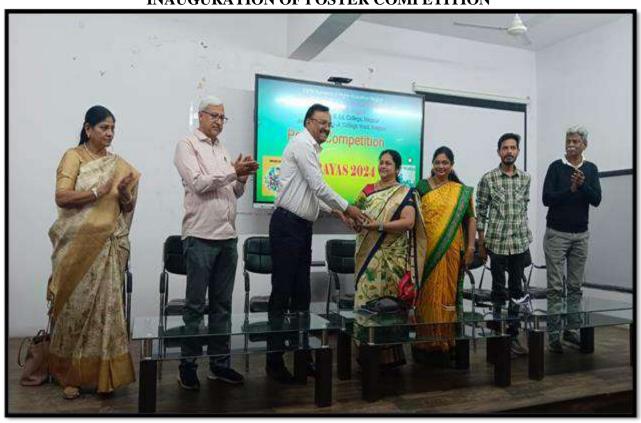

### Prayas 2024

### Intercollegiate Rangoli Competition

| Name of the Convener          | Dr Nitin Kongre                     |
|-------------------------------|-------------------------------------|
| Name of the Event Organizer   | Dr Nabha Kamble                     |
| Title of the Event/ Programme | Intercollegiate Rangoli competition |
|                               | interconegiate rangon competition   |