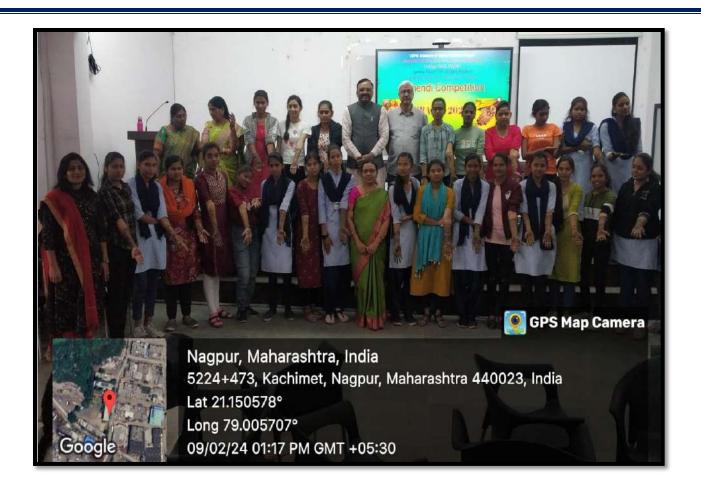

### Jawaharlal Nehru Arts, Commerce and Science College, Wadi, Nagpur- 440023 (M.S.)

(Affiliated to RTM Nagpur University, Nagpur)

Website: www.jncwadi.ac.in E-mail: jnc.wadi@rediffmail.com Phone: (07104) 220963

### Prayas 2024

### Intercollegiate Mehendi Competition

| Name of the Department/<br>committee | Student Council J. N. College       |
|--------------------------------------|-------------------------------------|
| Name of the Convener                 | Dr Nitin Kongre                     |
| Name of the Event Organizer          | Dr Leena V Phate                    |
| Title of the Event/ Programme        | Intercollegiate Mehendi Competition |
| Date of the Programme                | February 9, 2024                    |

| S.<br>No | Name of the<br>Event   | Report                                                                                                                                                                                                                                                                                                                                                                                                                                                                                                                                                                                                        |
|----------|------------------------|---------------------------------------------------------------------------------------------------------------------------------------------------------------------------------------------------------------------------------------------------------------------------------------------------------------------------------------------------------------------------------------------------------------------------------------------------------------------------------------------------------------------------------------------------------------------------------------------------------------|
| 1        | Mehendi<br>Competition | <ul> <li>The event started sharp at 12.00 pm.</li> <li>The participants were given 1 hour to draw Mehendi on other person's hand.</li> <li>45 students of different colleges took part in the competition.</li> <li>Exceptionally stunning and beautiful Mehendi designs were drawn by the participants.</li> <li>Students performed beautifully Arabian, bridal, Arabic, Indo Arabic and Pakistani style Henna.</li> <li>It was difficult for the judge Mrs. Pinki Ganvir to give the judgement.</li> <li>The prize distribution took place during the Valedictory Function on February 13, 2024.</li> </ul> |
| 2        | Judgment<br>Criteria   | Judgment was based on:      Neatness and creativity.      Overall appearance and appeal      Uniqueness                                                                                                                                                                                                                                                                                                                                                                                                                                                                                                       |
| 3        | Result                 | <ul> <li>1st Prize went to Rutuja C. Chatap of Jawaharlal Nehru Arts, Commerce and Science College. Wadi, Nagpur</li> <li>1sd Prize went to Vaishali Telrandhe of Jyotiba Fule College</li> <li>2nd Prize went to Manisha Nikam of Jawaharlal Nehru Arts, Commerce and Science College. Wadi, Nagpur</li> <li>3rd Prize was given to Samiksha Gharde of Jawaharlal Nehru Arts, Commerce and Science College. Wadi, Nagpur</li> </ul>                                                                                                                                                                          |
| 4        | Outcome                | • This Mehendi competition motivated the students to perform and outshine in their creative skills and expression of thoughts. Such events gives happiness and joy to students in their academic life.                                                                                                                                                                                                                                                                                                                                                                                                        |