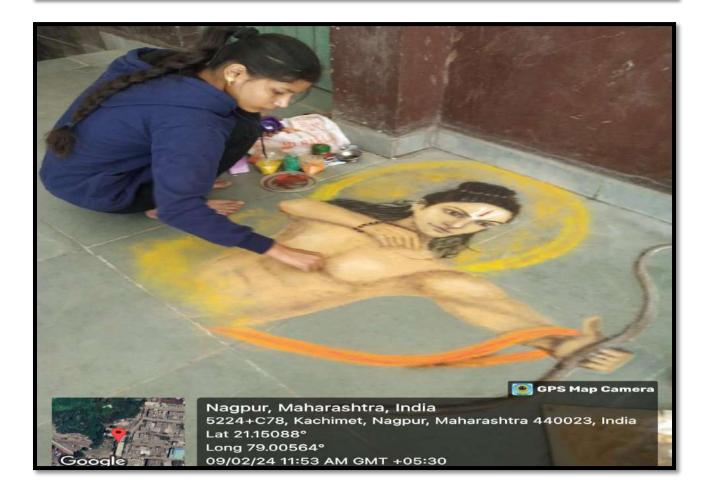

| S.<br>No | Name of the<br>Event   | Report                                                                                                                                                                                                                                                                                                                                                                                                                                                              |  |
|----------|------------------------|---------------------------------------------------------------------------------------------------------------------------------------------------------------------------------------------------------------------------------------------------------------------------------------------------------------------------------------------------------------------------------------------------------------------------------------------------------------------|--|
| 1        | Rangoli<br>Competition | <ul> <li>The event started at 10.00 am.</li> <li>The participants were given 1 hour for making Rangoli.</li> <li>Total 30 students participated in the competition.</li> <li>The use of mobile phones and any artificial decorative items was strictly prohibited for creating Rangoli designs.</li> <li>The judge for the event was Mrs. Pinki Ganvir.</li> <li>The prize distribution took place during the Valedictory Function on February 13, 2024.</li> </ul> |  |
| 2        | Judgment<br>Criteria   | Judgment was based on:  Relevance to the theme. Creativity. Details and clarity in Rangoli. Overall appearance and appeal. Colour combination.                                                                                                                                                                                                                                                                                                                      |  |
| 3        | Result                 | <ul> <li>1st Prize went to Ms. Sandhya Waghade (B.Sc. III of J. N. College)</li> <li>2nd Prize went to Rupali S. Fale (B.Ed. II of Jyoti Fule B.Ed. College)</li> <li>3rd Prize went to Diksha S. Chndankar (B.Ed. II of Jyoti Fule B.Ed. College)</li> </ul>                                                                                                                                                                                                       |  |
| 4        | Outcome                | This Rangoli making competition motivated the students to perform and outshine in their creative skills and expression of thoughts.                                                                                                                                                                                                                                                                                                                                 |  |