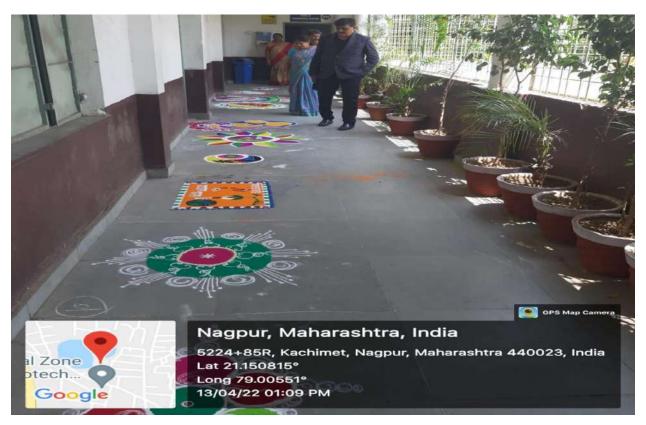

### Intercollegiate Rangoli Competition

| Name of the Convener          | Dr Nitin Kongre                     |
|-------------------------------|-------------------------------------|
| Name of the Event Organizer   | Dr Nabha Kamble                     |
| Title of the Event/ Programme | Intercollegiate Rangoli competition |
|                               | interconegiate rangon competition   |

| S.<br>No | Name of the<br>Event   | Report                                                                                                                                                                                                                                                                                                                                                                                                                                                              |  |
|----------|------------------------|---------------------------------------------------------------------------------------------------------------------------------------------------------------------------------------------------------------------------------------------------------------------------------------------------------------------------------------------------------------------------------------------------------------------------------------------------------------------|--|
| 1        | Rangoli<br>Competition | <ul> <li>The event started at 10.00 am.</li> <li>The participants were given 1 hour for making Rangoli.</li> <li>Total 30 students participated in the competition.</li> <li>The use of mobile phones and any artificial decorative items was strictly prohibited for creating Rangoli designs.</li> <li>The judge for the event was Mrs. Pinki Ganvir.</li> <li>The prize distribution took place during the Valedictory Function on February 13, 2024.</li> </ul> |  |
| 2        | Judgment<br>Criteria   | Judgment was based on:  Relevance to the theme. Creativity. Details and clarity in Rangoli. Overall appearance and appeal. Colour combination.                                                                                                                                                                                                                                                                                                                      |  |
| 3        | Result                 | <ul> <li>1st Prize went to Ms. Sandhya Waghade (B.Sc. III of J. N. College)</li> <li>2nd Prize went to Rupali S. Fale (B.Ed. II of Jyoti Fule B.Ed. College)</li> <li>3rd Prize went to Diksha S. Chndankar (B.Ed. II of Jyoti Fule B.Ed. College)</li> </ul>                                                                                                                                                                                                       |  |
| 4        | Outcome                | This Rangoli making competition motivated the students to perform and outshine in their creative skills and expression of thoughts.                                                                                                                                                                                                                                                                                                                                 |  |