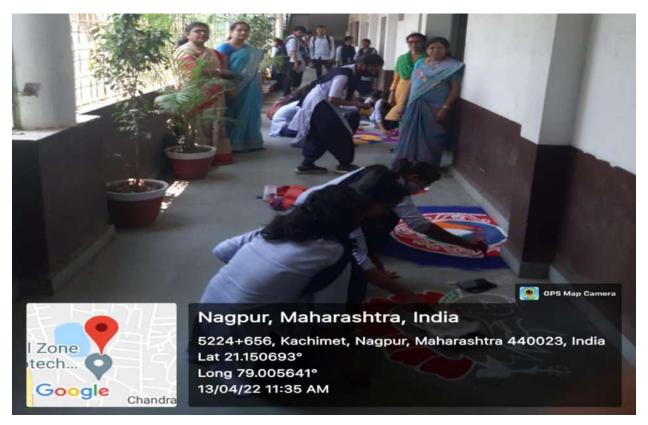

### Intercollegiate Rangoli Competition

| Name of the Convener          | Dr Nitin Kongre                     |
|-------------------------------|-------------------------------------|
| Name of the Event Organizer   | Dr Nabha Kamble                     |
| Title of the Event/ Programme | Intercollegiate Rangoli competition |
|                               | interconegiate rangon competition   |

| S.<br>No | Name of the<br>Event   | Report                                                                                                                                                                                                                                                                                                                                                                                                                                                              |  |
|----------|------------------------|---------------------------------------------------------------------------------------------------------------------------------------------------------------------------------------------------------------------------------------------------------------------------------------------------------------------------------------------------------------------------------------------------------------------------------------------------------------------|--|
| 1        | Rangoli<br>Competition | <ul> <li>The event started at 10.00 am.</li> <li>The participants were given 1 hour for making Rangoli.</li> <li>Total 30 students participated in the competition.</li> <li>The use of mobile phones and any artificial decorative items was strictly prohibited for creating Rangoli designs.</li> <li>The judge for the event was Mrs. Pinki Ganvir.</li> <li>The prize distribution took place during the Valedictory Function on February 13, 2024.</li> </ul> |  |
| 2        | Judgment<br>Criteria   | Judgment was based on:  Relevance to the theme. Creativity. Details and clarity in Rangoli. Overall appearance and appeal. Colour combination.                                                                                                                                                                                                                                                                                                                      |  |
| 3        | Result                 | <ul> <li>1st Prize went to Ms. Sandhya Waghade (B.Sc. III of J. N. College)</li> <li>2nd Prize went to Rupali S. Fale (B.Ed. II of Jyoti Fule B.Ed. College)</li> <li>3rd Prize went to Diksha S. Chndankar (B.Ed. II of Jyoti Fule B.Ed. College)</li> </ul>                                                                                                                                                                                                       |  |
| 4        | Outcome                | This Rangoli making competition motivated the students to perform and outshine in their creative skills and expression of thoughts.                                                                                                                                                                                                                                                                                                                                 |  |