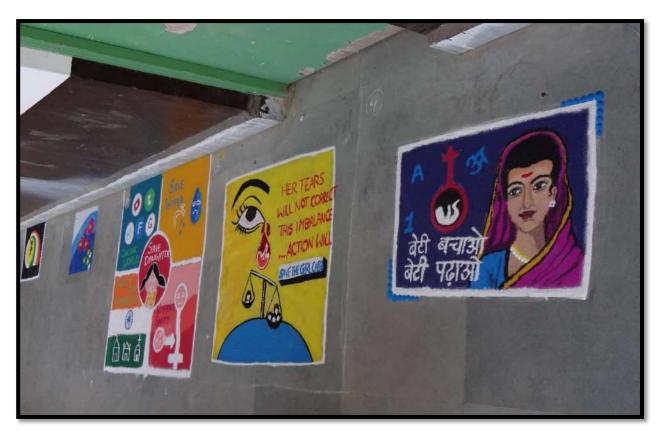

| S.<br>No | Name of the<br>Event   | Report                                                                                                                                                                                                                                                                                                                                                                                                                                                              |  |
|----------|------------------------|---------------------------------------------------------------------------------------------------------------------------------------------------------------------------------------------------------------------------------------------------------------------------------------------------------------------------------------------------------------------------------------------------------------------------------------------------------------------|--|
| 1        | Rangoli<br>Competition | <ul> <li>The event started at 10.00 am.</li> <li>The participants were given 1 hour for making Rangoli.</li> <li>Total 30 students participated in the competition.</li> <li>The use of mobile phones and any artificial decorative items was strictly prohibited for creating Rangoli designs.</li> <li>The judge for the event was Mrs. Pinki Ganvir.</li> <li>The prize distribution took place during the Valedictory Function on February 13, 2024.</li> </ul> |  |
| 2        | Judgment<br>Criteria   | Judgment was based on:  Relevance to the theme. Creativity. Details and clarity in Rangoli. Overall appearance and appeal. Colour combination.                                                                                                                                                                                                                                                                                                                      |  |
| 3        | Result                 | <ul> <li>1st Prize went to Ms. Sandhya Waghade (B.Sc. III of J. N. College)</li> <li>2nd Prize went to Rupali S. Fale (B.Ed. II of Jyoti Fule B.Ed. College)</li> <li>3rd Prize went to Diksha S. Chndankar (B.Ed. II of Jyoti Fule B.Ed. College)</li> </ul>                                                                                                                                                                                                       |  |
| 4        | Outcome                | This Rangoli making competition motivated the students to perform and outshine in their creative skills and expression of thoughts.                                                                                                                                                                                                                                                                                                                                 |  |

Romgoli Competition Winner.

Bak - 9/2/20

1st Zandhir Waghade — B.Sc. 3rd (PC).

Jawaharlad Mehru Arts. Commonced Science Colleg.

Wacli Nagpur.

2nd Rupali S. Fale — B. Ed 2nd year.

Jyotiba Fule College Magpur

3rd Diksha S. Chemdon Nar. B. Ed 2nd year.

Jyotiba Fule a College Magpur.

Rangoli Competion Convener- Do. Mabha H. Kar

Judge: - Mrs. Pinky R. Ganvir