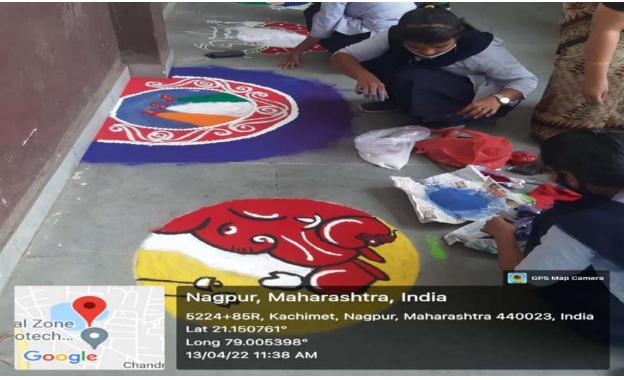

### Intercollegiate Rangoli Competition

| Name of the Convener          | Dr Nitin Kongre                     |
|-------------------------------|-------------------------------------|
| Name of the Event Organizer   | Dr Nabha Kamble                     |
| Title of the Event/ Programme | Intercollegiate Rangoli competition |
|                               | interconegiate rangon competition   |

| S.<br>No | Name of the<br>Event   | Report                                                                                                                                                                                                                                                                                                                                                                                                                                                              |  |
|----------|------------------------|---------------------------------------------------------------------------------------------------------------------------------------------------------------------------------------------------------------------------------------------------------------------------------------------------------------------------------------------------------------------------------------------------------------------------------------------------------------------|--|
| 1        | Rangoli<br>Competition | <ul> <li>The event started at 10.00 am.</li> <li>The participants were given 1 hour for making Rangoli.</li> <li>Total 30 students participated in the competition.</li> <li>The use of mobile phones and any artificial decorative items was strictly prohibited for creating Rangoli designs.</li> <li>The judge for the event was Mrs. Pinki Ganvir.</li> <li>The prize distribution took place during the Valedictory Function on February 13, 2024.</li> </ul> |  |
| 2        | Judgment<br>Criteria   | Judgment was based on:  Relevance to the theme. Creativity. Details and clarity in Rangoli. Overall appearance and appeal. Colour combination.                                                                                                                                                                                                                                                                                                                      |  |
| 3        | Result                 | <ul> <li>1st Prize went to Ms. Sandhya Waghade (B.Sc. III of J. N. College)</li> <li>2nd Prize went to Rupali S. Fale (B.Ed. II of Jyoti Fule B.Ed. College)</li> <li>3rd Prize went to Diksha S. Chndankar (B.Ed. II of Jyoti Fule B.Ed. College)</li> </ul>                                                                                                                                                                                                       |  |
| 4        | Outcome                | This Rangoli making competition motivated the students to perform and outshine in their creative skills and expression of thoughts.                                                                                                                                                                                                                                                                                                                                 |  |