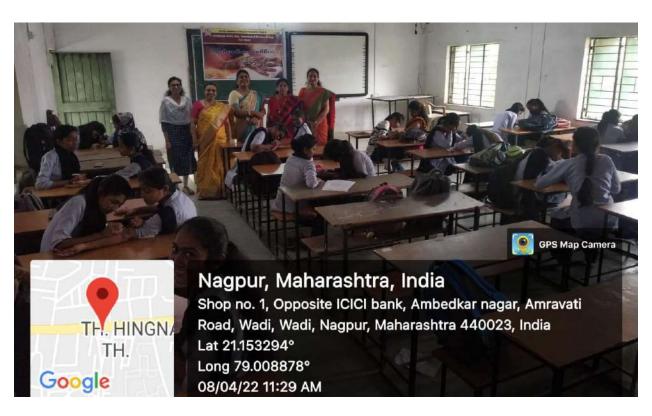

### Prayas 2024

### Intercollegiate Mehendi Competition

| Name of the Department/<br>committee | Student Council J. N. College       |
|--------------------------------------|-------------------------------------|
| Name of the Convener                 | Dr Nitin Kongre                     |
| Name of the Event Organizer          | Dr Leena V Phate                    |
| Title of the Event/ Programme        | Intercollegiate Mehendi Competition |
| Date of the Programme                | February 9, 2024                    |

| S.<br>No | Name of the<br>Event   | Report                                                                                                                                                                                                                                                                                                                                                                                                                                                                                                                                                                                                        |
|----------|------------------------|---------------------------------------------------------------------------------------------------------------------------------------------------------------------------------------------------------------------------------------------------------------------------------------------------------------------------------------------------------------------------------------------------------------------------------------------------------------------------------------------------------------------------------------------------------------------------------------------------------------|
| 1        | Mehendi<br>Competition | <ul> <li>The event started sharp at 12.00 pm.</li> <li>The participants were given 1 hour to draw Mehendi on other person's hand.</li> <li>45 students of different colleges took part in the competition.</li> <li>Exceptionally stunning and beautiful Mehendi designs were drawn by the participants.</li> <li>Students performed beautifully Arabian, bridal, Arabic, Indo Arabic and Pakistani style Henna.</li> <li>It was difficult for the judge Mrs. Pinki Ganvir to give the judgement.</li> <li>The prize distribution took place during the Valedictory Function on February 13, 2024.</li> </ul> |
| 2        | Judgment<br>Criteria   | Judgment was based on:      Neatness and creativity.      Overall appearance and appeal      Uniqueness                                                                                                                                                                                                                                                                                                                                                                                                                                                                                                       |
| 3        | Result                 | <ul> <li>1st Prize went to Rutuja C. Chatap of Jawaharlal Nehru Arts, Commerce and Science College. Wadi, Nagpur</li> <li>1sd Prize went to Vaishali Telrandhe of Jyotiba Fule College</li> <li>2nd Prize went to Manisha Nikam of Jawaharlal Nehru Arts, Commerce and Science College. Wadi, Nagpur</li> <li>3rd Prize was given to Samiksha Gharde of Jawaharlal Nehru Arts, Commerce and Science College. Wadi, Nagpur</li> </ul>                                                                                                                                                                          |
| 4        | Outcome                | • This Mehendi competition motivated the students to perform and outshine in their creative skills and expression of thoughts. Such events gives happiness and joy to students in their academic life.                                                                                                                                                                                                                                                                                                                                                                                                        |