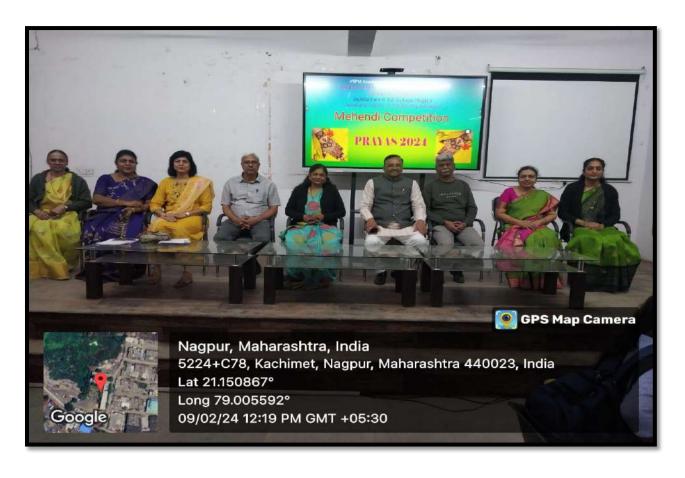

### Jawaharlal Nehru Arts, Commerce and Science College, Wadi, Nagpur- 440023 (M.S.)

(Affiliated to RTM Nagpur University, Nagpur)

Website: www.jncwadi.ac.in E-mail: jnc.wadi@rediffmail.com Phone: (07104) 220963

### Prayas 2024

### Intercollegiate Mehendi Competition

| Name of the Department/<br>committee | Student Council J. N. College       |
|--------------------------------------|-------------------------------------|
| Name of the Convener                 | Dr Nitin Kongre                     |
| Name of the Event Organizer          | Dr Leena V Phate                    |
| Title of the Event/ Programme        | Intercollegiate Mehendi Competition |
| Date of the Programme                | February 9, 2024                    |

| S.<br>No | Name of the<br>Event   | Report                                                                                                                                                                                                                                                                                                                                                                                                                                                                                                                                                                                                        |
|----------|------------------------|---------------------------------------------------------------------------------------------------------------------------------------------------------------------------------------------------------------------------------------------------------------------------------------------------------------------------------------------------------------------------------------------------------------------------------------------------------------------------------------------------------------------------------------------------------------------------------------------------------------|
| 1        | Mehendi<br>Competition | <ul> <li>The event started sharp at 12.00 pm.</li> <li>The participants were given 1 hour to draw Mehendi on other person's hand.</li> <li>45 students of different colleges took part in the competition.</li> <li>Exceptionally stunning and beautiful Mehendi designs were drawn by the participants.</li> <li>Students performed beautifully Arabian, bridal, Arabic, Indo Arabic and Pakistani style Henna.</li> <li>It was difficult for the judge Mrs. Pinki Ganvir to give the judgement.</li> <li>The prize distribution took place during the Valedictory Function on February 13, 2024.</li> </ul> |
| 2        | Judgment<br>Criteria   | Judgment was based on:      Neatness and creativity.      Overall appearance and appeal      Uniqueness                                                                                                                                                                                                                                                                                                                                                                                                                                                                                                       |
| 3        | Result                 | <ul> <li>1st Prize went to Rutuja C. Chatap of Jawaharlal Nehru Arts, Commerce and Science College. Wadi, Nagpur</li> <li>1sd Prize went to Vaishali Telrandhe of Jyotiba Fule College</li> <li>2nd Prize went to Manisha Nikam of Jawaharlal Nehru Arts, Commerce and Science College. Wadi, Nagpur</li> <li>3rd Prize was given to Samiksha Gharde of Jawaharlal Nehru Arts, Commerce and Science College. Wadi, Nagpur</li> </ul>                                                                                                                                                                          |
| 4        | Outcome                | • This Mehendi competition motivated the students to perform and outshine in their creative skills and expression of thoughts. Such events gives happiness and joy to students in their academic life.                                                                                                                                                                                                                                                                                                                                                                                                        |