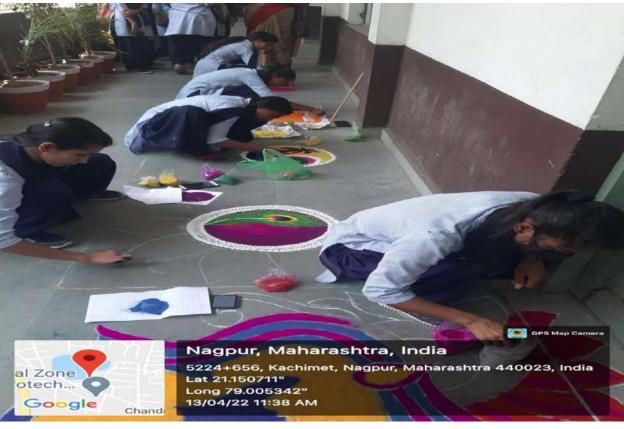

### Prayas 2024

### Intercollegiate Rangoli Competition

| Name of the Convener          | Dr Nitin Kongre                     |
|-------------------------------|-------------------------------------|
| Name of the Event Organizer   | Dr Nabha Kamble                     |
| Title of the Event/ Programme | Intercollegiate Rangoli competition |
|                               | interconegiate rangon competition   |

| S.<br>No | Name of the<br>Event   | Report                                                                                                                                                                                                                                                                                                                                                                                                                                                              |  |
|----------|------------------------|---------------------------------------------------------------------------------------------------------------------------------------------------------------------------------------------------------------------------------------------------------------------------------------------------------------------------------------------------------------------------------------------------------------------------------------------------------------------|--|
| 1        | Rangoli<br>Competition | <ul> <li>The event started at 10.00 am.</li> <li>The participants were given 1 hour for making Rangoli.</li> <li>Total 30 students participated in the competition.</li> <li>The use of mobile phones and any artificial decorative items was strictly prohibited for creating Rangoli designs.</li> <li>The judge for the event was Mrs. Pinki Ganvir.</li> <li>The prize distribution took place during the Valedictory Function on February 13, 2024.</li> </ul> |  |
| 2        | Judgment<br>Criteria   | Judgment was based on:  Relevance to the theme. Creativity. Details and clarity in Rangoli. Overall appearance and appeal. Colour combination.                                                                                                                                                                                                                                                                                                                      |  |
| 3        | Result                 | <ul> <li>1st Prize went to Ms. Sandhya Waghade (B.Sc. III of J. N. College)</li> <li>2nd Prize went to Rupali S. Fale (B.Ed. II of Jyoti Fule B.Ed. College)</li> <li>3rd Prize went to Diksha S. Chndankar (B.Ed. II of Jyoti Fule B.Ed. College)</li> </ul>                                                                                                                                                                                                       |  |
| 4        | Outcome                | This Rangoli making competition motivated the students to perform and outshine in their creative skills and expression of thoughts.                                                                                                                                                                                                                                                                                                                                 |  |