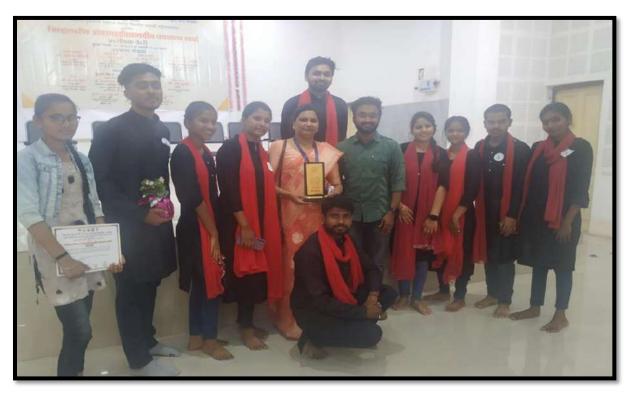

### Report of Inter collegiate Yuvarang 2024

### Organized by Rashtrasant Tukadoji Maharaj Nagpur University Nagpur

"Inter Collegiate Yuvarang 2024" a Youth Festival was organized by Student Development Department, Rashtrasant Tukadoji Maharaj Nagpur University, Nagpur from 19<sup>th</sup> to 22 March 2024 at Gurunank Bhavan, Ambazari Road, Nagpur. The following students participated in various competitions: