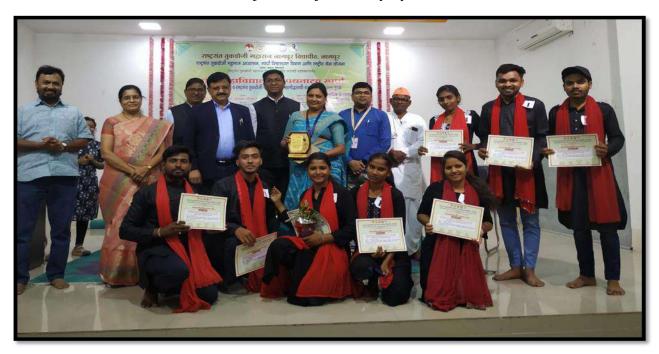

### Report of Inter collegiate Yuvarang 2024

### Organized by Rashtrasant Tukadoji Maharaj Nagpur University Nagpur

"Inter Collegiate Yuvarang 2024" a Youth Festival was organized by Student Development Department, Rashtrasant Tukadoji Maharaj Nagpur University, Nagpur from 19<sup>th</sup> to 22 March 2024 at Gurunank Bhavan, Ambazari Road, Nagpur. The following students participated in various competitions:

| 1.  | Light Vocal (Indian) | Ms. Jyoti Patle 9730644955         |
|-----|----------------------|------------------------------------|
| 2.  | Folk Dance           | Ms. Sakshi Dhande (7620534231)     |
| 3.  | Folk Dance           | Ms. Akanksha Ramteke (770934584)   |
| 4.  | Folk Dance           | Ms Sanika Bunde (9822803104)       |
| 5.  | Folk Dance           | Ms Saloni Bisen (9607287758)       |
| 6.  | Lavani Dance         | Ms. Megha Rathod (9156083657)      |
| 7.  | Mimicry              | Mr. Dipak Rawat (9322716928)       |
| 8.  | On the Spot Painting | Ms. Nagama Pathan (9284719167)     |
| 9.  | Poster Making        | Ms. Akanksha Kalsarpe (9699210915) |
| 10. | Cartooning           | Ms. Sandhya Waghade (8637756074)   |
| 11. | Rangoli              | Ms. Sandhya Waghade (8637756074)   |