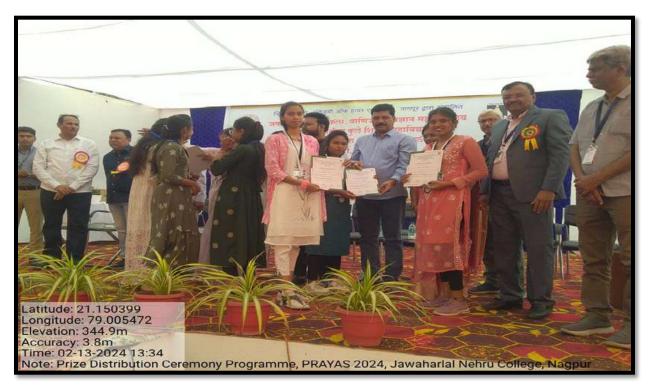

| S.<br>No | Name of the<br>Event   | Report                                                                                                                                                                                                                                                                                                                                                                                                                                                              |  |
|----------|------------------------|---------------------------------------------------------------------------------------------------------------------------------------------------------------------------------------------------------------------------------------------------------------------------------------------------------------------------------------------------------------------------------------------------------------------------------------------------------------------|--|
| 1        | Rangoli<br>Competition | <ul> <li>The event started at 10.00 am.</li> <li>The participants were given 1 hour for making Rangoli.</li> <li>Total 30 students participated in the competition.</li> <li>The use of mobile phones and any artificial decorative items was strictly prohibited for creating Rangoli designs.</li> <li>The judge for the event was Mrs. Pinki Ganvir.</li> <li>The prize distribution took place during the Valedictory Function on February 13, 2024.</li> </ul> |  |
| 2        | Judgment<br>Criteria   | Judgment was based on:  Relevance to the theme. Creativity. Details and clarity in Rangoli. Overall appearance and appeal. Colour combination.                                                                                                                                                                                                                                                                                                                      |  |
| 3        | Result                 | <ul> <li>1st Prize went to Ms. Sandhya Waghade (B.Sc. III of J. N. College)</li> <li>2nd Prize went to Rupali S. Fale (B.Ed. II of Jyoti Fule B.Ed. College)</li> <li>3rd Prize went to Diksha S. Chndankar (B.Ed. II of Jyoti Fule B.Ed. College)</li> </ul>                                                                                                                                                                                                       |  |
| 4        | Outcome                | This Rangoli making competition motivated the students to perform and outshine in their creative skills and expression of thoughts.                                                                                                                                                                                                                                                                                                                                 |  |

Romgoli Competition Winner.

Bak - 9/2/20

1st Zandhir Waghade — B.Sc. 3rd (PC).

Jawaharlad Mehru Arts. Commonced Science Colleg.

Wacli Nagpur.

2nd Rupali S. Fale — B. Ed 2nd year.

Jyotiba Fule College Magpur

3rd Diksha S. Chemdon Nar. B. Ed 2nd year.

Jyotiba Fule a College Magpur.

Rangoli Competion Convener- Do. Mabha H. Kar

Judge: - Mrs. Pinky R. Ganvir