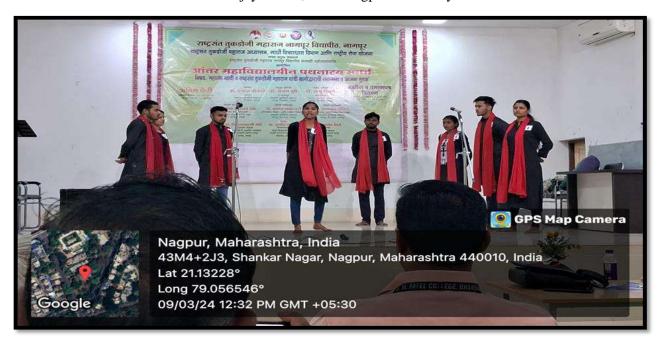

### Report of Inter collegiate Yuvarang 2024

### Organized by Rashtrasant Tukadoji Maharaj Nagpur University Nagpur

"Inter Collegiate Yuvarang 2024" a Youth Festival was organized by Student Development Department, Rashtrasant Tukadoji Maharaj Nagpur University, Nagpur from 19<sup>th</sup> to 22 March 2024 at Gurunank Bhavan, Ambazari Road, Nagpur. The following students participated in various competitions: