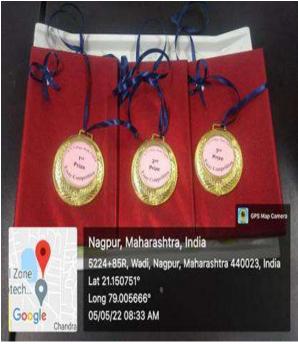

| S.<br>No | Name of the<br>Event   | Report                                                                                                                                                                                                                                                                                                                                                                                                                                                              |  |
|----------|------------------------|---------------------------------------------------------------------------------------------------------------------------------------------------------------------------------------------------------------------------------------------------------------------------------------------------------------------------------------------------------------------------------------------------------------------------------------------------------------------|--|
| 1        | Rangoli<br>Competition | <ul> <li>The event started at 10.00 am.</li> <li>The participants were given 1 hour for making Rangoli.</li> <li>Total 30 students participated in the competition.</li> <li>The use of mobile phones and any artificial decorative items was strictly prohibited for creating Rangoli designs.</li> <li>The judge for the event was Mrs. Pinki Ganvir.</li> <li>The prize distribution took place during the Valedictory Function on February 13, 2024.</li> </ul> |  |
| 2        | Judgment<br>Criteria   | Judgment was based on:  Relevance to the theme. Creativity. Details and clarity in Rangoli. Overall appearance and appeal. Colour combination.                                                                                                                                                                                                                                                                                                                      |  |
| 3        | Result                 | <ul> <li>1st Prize went to Ms. Sandhya Waghade (B.Sc. III of J. N. College)</li> <li>2nd Prize went to Rupali S. Fale (B.Ed. II of Jyoti Fule B.Ed. College)</li> <li>3rd Prize went to Diksha S. Chndankar (B.Ed. II of Jyoti Fule B.Ed. College)</li> </ul>                                                                                                                                                                                                       |  |
| 4        | Outcome                | This Rangoli making competition motivated the students to perform and outshine in their creative skills and expression of thoughts.                                                                                                                                                                                                                                                                                                                                 |  |

Romgoli Competition Winner.

Bak - 9/2/20

1st Zandhir Waghade — B.Sc. 3rd (PC).

Jawaharlad Mehru Arts. Commonced Science Colleg.

Wacli Nagpur.

2nd Rupali S. Fale — B. Ed 2nd year.

Jyotiba Fule College Magpur

3rd Diksha S. Chemdon Nar. B. Ed 2nd year.

Jyotiba Fule a College Magpur.

Rangoli Competion Convener- Do. Mabha H. Kar

Judge: - Mrs. Pinky R. Ganvir