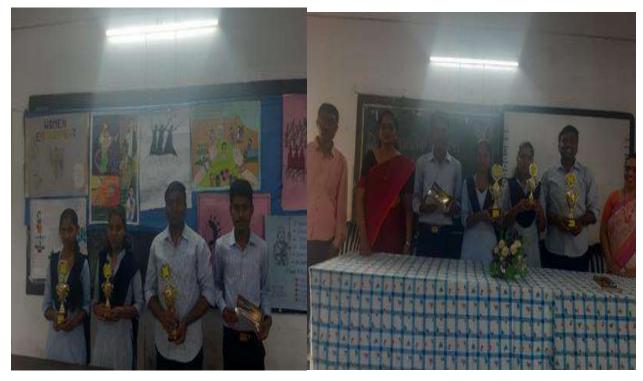

| S.<br>No | Name of the<br>Event   | Report                                                                                                                                                                                                                                                                                                                                                                                                                                                              |  |
|----------|------------------------|---------------------------------------------------------------------------------------------------------------------------------------------------------------------------------------------------------------------------------------------------------------------------------------------------------------------------------------------------------------------------------------------------------------------------------------------------------------------|--|
| 1        | Rangoli<br>Competition | <ul> <li>The event started at 10.00 am.</li> <li>The participants were given 1 hour for making Rangoli.</li> <li>Total 30 students participated in the competition.</li> <li>The use of mobile phones and any artificial decorative items was strictly prohibited for creating Rangoli designs.</li> <li>The judge for the event was Mrs. Pinki Ganvir.</li> <li>The prize distribution took place during the Valedictory Function on February 13, 2024.</li> </ul> |  |
| 2        | Judgment<br>Criteria   | Judgment was based on:  Relevance to the theme. Creativity. Details and clarity in Rangoli. Overall appearance and appeal. Colour combination.                                                                                                                                                                                                                                                                                                                      |  |
| 3        | Result                 | <ul> <li>1st Prize went to Ms. Sandhya Waghade (B.Sc. III of J. N. College)</li> <li>2nd Prize went to Rupali S. Fale (B.Ed. II of Jyoti Fule B.Ed. College)</li> <li>3rd Prize went to Diksha S. Chndankar (B.Ed. II of Jyoti Fule B.Ed. College)</li> </ul>                                                                                                                                                                                                       |  |
| 4        | Outcome                | This Rangoli making competition motivated the students to perform and outshine in their creative skills and expression of thoughts.                                                                                                                                                                                                                                                                                                                                 |  |

Romgoli Competition Winner.

Bak - 9/2/20

1st Zandhir Waghade — B.Sc. 3rd (PC).

Jawaharlad Mehru Arts. Commonced Science Colleg.

Wacli Nagpur.

2nd Rupali S. Fale — B. Ed 2nd year.

Jyotiba Fule College Magpur

3rd Diksha S. Chemdon Nar. B. Ed 2nd year.

Jyotiba Fule a College Magpur.

Rangoli Competion Convener- Do. Mabha H. Kar

Judge: - Mrs. Pinky R. Ganvir