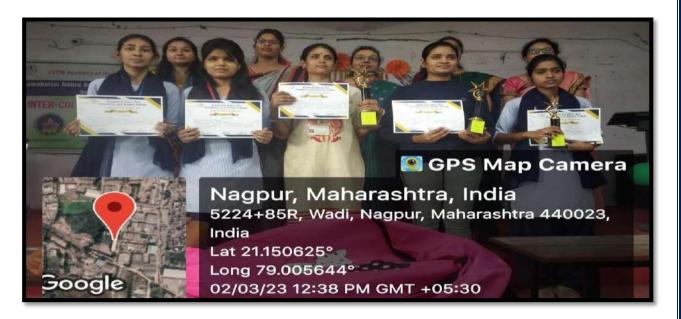

### Prayas 2024

### Intercollegiate Rangoli Competition

| Name of the Convener          | Dr Nitin Kongre                     |
|-------------------------------|-------------------------------------|
| Name of the Event Organizer   | Dr Nabha Kamble                     |
| Title of the Event/ Programme | Intercollegiate Rangoli competition |
|                               | interconegiate rangon competition   |

| S.<br>No | Name of the<br>Event   | Report                                                                                                                                                                                                                                                                                                                                                                                                                                                              |  |
|----------|------------------------|---------------------------------------------------------------------------------------------------------------------------------------------------------------------------------------------------------------------------------------------------------------------------------------------------------------------------------------------------------------------------------------------------------------------------------------------------------------------|--|
| 1        | Rangoli<br>Competition | <ul> <li>The event started at 10.00 am.</li> <li>The participants were given 1 hour for making Rangoli.</li> <li>Total 30 students participated in the competition.</li> <li>The use of mobile phones and any artificial decorative items was strictly prohibited for creating Rangoli designs.</li> <li>The judge for the event was Mrs. Pinki Ganvir.</li> <li>The prize distribution took place during the Valedictory Function on February 13, 2024.</li> </ul> |  |
| 2        | Judgment<br>Criteria   | Judgment was based on:  Relevance to the theme. Creativity. Details and clarity in Rangoli. Overall appearance and appeal. Colour combination.                                                                                                                                                                                                                                                                                                                      |  |
| 3        | Result                 | <ul> <li>1st Prize went to Ms. Sandhya Waghade (B.Sc. III of J. N. College)</li> <li>2nd Prize went to Rupali S. Fale (B.Ed. II of Jyoti Fule B.Ed. College)</li> <li>3rd Prize went to Diksha S. Chndankar (B.Ed. II of Jyoti Fule B.Ed. College)</li> </ul>                                                                                                                                                                                                       |  |
| 4        | Outcome                | This Rangoli making competition motivated the students to perform and outshine in their creative skills and expression of thoughts.                                                                                                                                                                                                                                                                                                                                 |  |