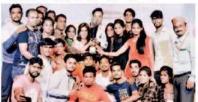

### Report of Inter collegiate Yuvarang 2024

### Organized by Rashtrasant Tukadoji Maharaj Nagpur University Nagpur

"Inter Collegiate Yuvarang 2024" a Youth Festival was organized by Student Development Department, Rashtrasant Tukadoji Maharaj Nagpur University, Nagpur from 19<sup>th</sup> to 22 March 2024 at Gurunank Bhavan, Ambazari Road, Nagpur. The following students participated in various competitions: