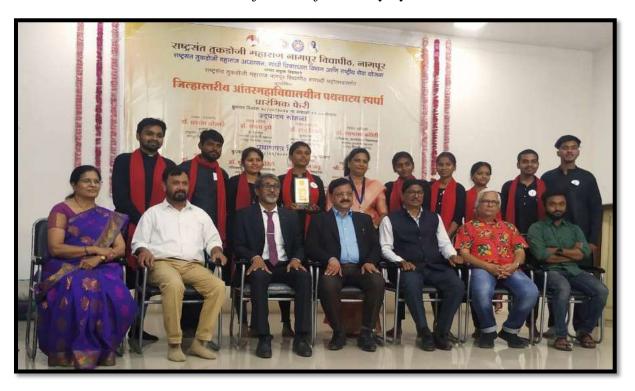

### Report of Inter collegiate Yuvarang 2024

### Organized by Rashtrasant Tukadoji Maharaj Nagpur University Nagpur

"Inter Collegiate Yuvarang 2024" a Youth Festival was organized by Student Development Department, Rashtrasant Tukadoji Maharaj Nagpur University, Nagpur from 19<sup>th</sup> to 22 March 2024 at Gurunank Bhavan, Ambazari Road, Nagpur. The following students participated in various competitions: