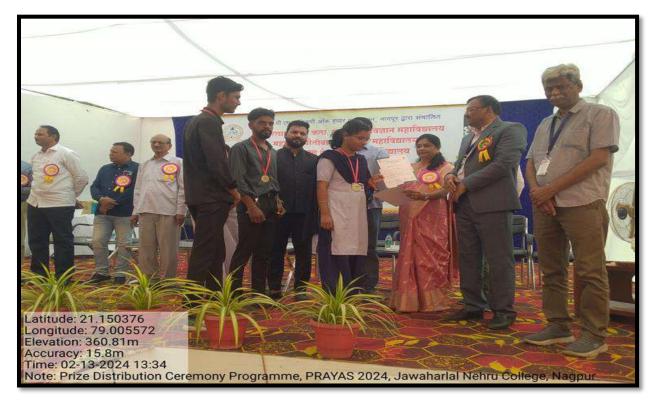

| S.<br>No | Name of the<br>Event   | Report                                                                                                                                                                                                                                                                                                                                                                                                                                                              |  |
|----------|------------------------|---------------------------------------------------------------------------------------------------------------------------------------------------------------------------------------------------------------------------------------------------------------------------------------------------------------------------------------------------------------------------------------------------------------------------------------------------------------------|--|
| 1        | Rangoli<br>Competition | <ul> <li>The event started at 10.00 am.</li> <li>The participants were given 1 hour for making Rangoli.</li> <li>Total 30 students participated in the competition.</li> <li>The use of mobile phones and any artificial decorative items was strictly prohibited for creating Rangoli designs.</li> <li>The judge for the event was Mrs. Pinki Ganvir.</li> <li>The prize distribution took place during the Valedictory Function on February 13, 2024.</li> </ul> |  |
| 2        | Judgment<br>Criteria   | Judgment was based on:  Relevance to the theme. Creativity. Details and clarity in Rangoli. Overall appearance and appeal. Colour combination.                                                                                                                                                                                                                                                                                                                      |  |
| 3        | Result                 | <ul> <li>1st Prize went to Ms. Sandhya Waghade (B.Sc. III of J. N. College)</li> <li>2nd Prize went to Rupali S. Fale (B.Ed. II of Jyoti Fule B.Ed. College)</li> <li>3rd Prize went to Diksha S. Chndankar (B.Ed. II of Jyoti Fule B.Ed. College)</li> </ul>                                                                                                                                                                                                       |  |
| 4        | Outcome                | This Rangoli making competition motivated the students to perform and outshine in their creative skills and expression of thoughts.                                                                                                                                                                                                                                                                                                                                 |  |

Romgoli Competition Winner.

Bak - 9/2/20

1st Zandhir Waghade — B.Sc. 3rd (PC).

Jawaharlad Mehru Arts. Commonced Science Colleg.

Wacli Nagpur.

2nd Rupali S. Fale — B. Ed 2nd year.

Jyotiba Fule College Magpur

3rd Diksha S. Chemdon Nar. B. Ed 2nd year.

Jyotiba Fule a College Magpur.

Rangoli Competion Convener- Do. Mabha H. Kar

Judge: - Mrs. Pinky R. Ganvir