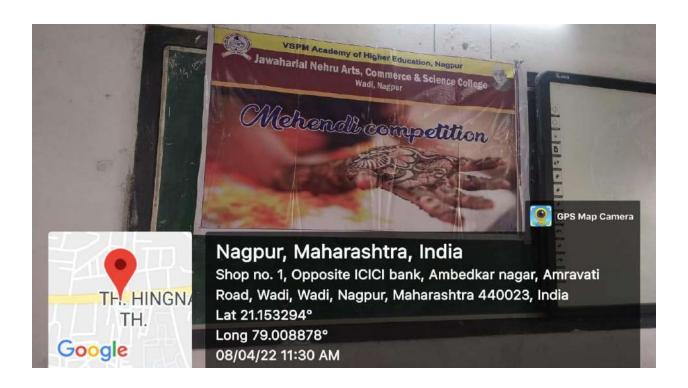

### Prayas 2024

### Intercollegiate Mehendi Competition

| Name of the Department/<br>committee | Student Council J. N. College       |
|--------------------------------------|-------------------------------------|
| Name of the Convener                 | Dr Nitin Kongre                     |
| Name of the Event Organizer          | Dr Leena V Phate                    |
| Title of the Event/ Programme        | Intercollegiate Mehendi Competition |
| Date of the Programme                | February 9, 2024                    |

### **Objective of the event/Programme:**

- This competition was organized to seek and develop traditional values among students.
- Mehendi reflects the rich Indian culture, bringing together the knowledge of medicinal herbs with many beautiful sentiments and beliefs.
- This competition's goal wasn't just to judge children's drawing abilities, but also their inventiveness and methods of depiction, which will help students' all-around personalities.