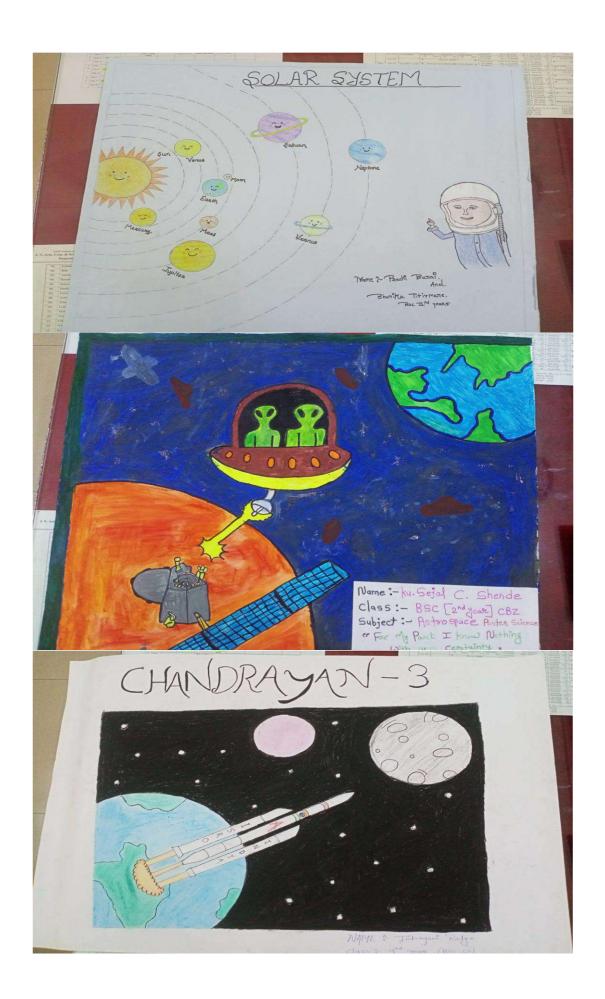

### Report of Inter collegiate Yuvarang 2024

### Organized by Rashtrasant Tukadoji Maharaj Nagpur University Nagpur

"Inter Collegiate Yuvarang 2024" a Youth Festival was organized by Student Development Department, Rashtrasant Tukadoji Maharaj Nagpur University, Nagpur from 19<sup>th</sup> to 22 March 2024 at Gurunank Bhavan, Ambazari Road, Nagpur. The following students participated in various competitions: