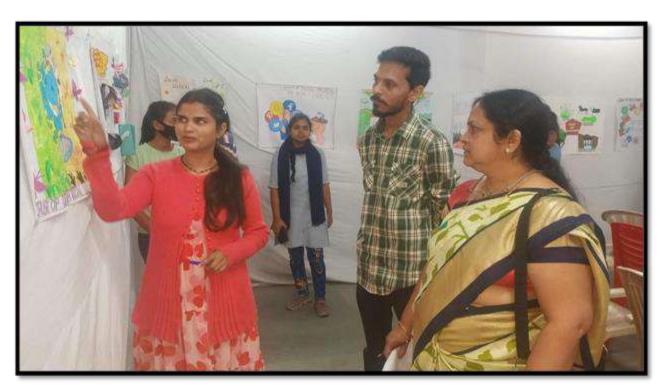

### Prayas 2024

### Intercollegiate Rangoli Competition

| Name of the Convener          | Dr Nitin Kongre                     |
|-------------------------------|-------------------------------------|
| Name of the Event Organizer   | Dr Nabha Kamble                     |
| Title of the Event/ Programme | Intercollegiate Rangoli competition |
|                               | interconegiate rangon competition   |

| S.<br>No | Name of the<br>Event   | Report                                                                                                                                                                                                                                                                                                                                                                                                                                                              |  |
|----------|------------------------|---------------------------------------------------------------------------------------------------------------------------------------------------------------------------------------------------------------------------------------------------------------------------------------------------------------------------------------------------------------------------------------------------------------------------------------------------------------------|--|
| 1        | Rangoli<br>Competition | <ul> <li>The event started at 10.00 am.</li> <li>The participants were given 1 hour for making Rangoli.</li> <li>Total 30 students participated in the competition.</li> <li>The use of mobile phones and any artificial decorative items was strictly prohibited for creating Rangoli designs.</li> <li>The judge for the event was Mrs. Pinki Ganvir.</li> <li>The prize distribution took place during the Valedictory Function on February 13, 2024.</li> </ul> |  |
| 2        | Judgment<br>Criteria   | Judgment was based on:  Relevance to the theme. Creativity. Details and clarity in Rangoli. Overall appearance and appeal. Colour combination.                                                                                                                                                                                                                                                                                                                      |  |
| 3        | Result                 | <ul> <li>1st Prize went to Ms. Sandhya Waghade (B.Sc. III of J. N. College)</li> <li>2nd Prize went to Rupali S. Fale (B.Ed. II of Jyoti Fule B.Ed. College)</li> <li>3rd Prize went to Diksha S. Chndankar (B.Ed. II of Jyoti Fule B.Ed. College)</li> </ul>                                                                                                                                                                                                       |  |
| 4        | Outcome                | This Rangoli making competition motivated the students to perform and outshine in their creative skills and expression of thoughts.                                                                                                                                                                                                                                                                                                                                 |  |