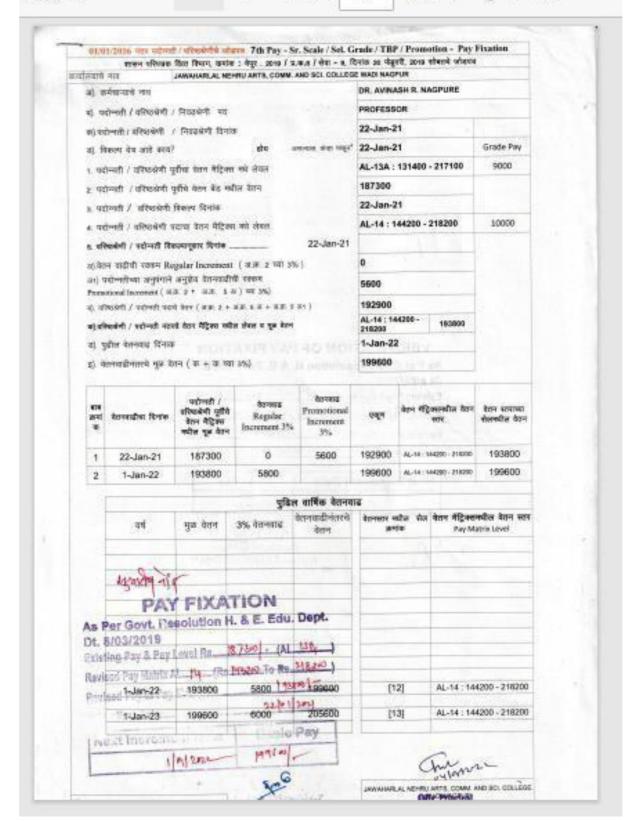

Higher Education (Grants) Septer Division, Nagour

JANAHARIA NEW STORY NO SCHOOL JANAHARIA NEW SCHOOL JANAHARIA NATURAL COMM.

Place :

शासन परिपक्षक विता दिमाण, कनांक : वेपूर . 2019 / प्र.क.८ / सेवा - ६, दिनांक 20 कंडूवरी, 2018 शासाय आवनत JAWAHARLAL NEHRU ARTS, COMM. AND SCI COLLEGE WASI NAGPUR कार्यालयाचे नाव DR. MACHINDRA N. BHAJBHUJE अ), कर्मचान्याचे नाव PROFESSOR व). पदोल्ली / वरिष्ठश्रेणी / निवदश्रेणी । यद 21-Jan-21 क),पदोलती । वरिश्रअंची / निवडकंपी दिनांक Grade Pay 21-Jan-21 अध्यक्त संदर्भ प्रमुक्त ड), विकल्प पेप आहे लाप? 9000 AL-13A: 131400 - 217100 पद्मन्नती / परिष्ठश्रेणी पूर्वीचा वंतन मेट्टिक्श को लेवल 187300 पदोन्नती / वरिष्ठभंगी पूर्वीचे वेतन वैठ न्वील वेतन 21-Jan-21 पदी-नती / वरिष्यक्षेणी विकल्प दिनांक AL-14: 144200 - 218200 10000 पद्मेश्वती / वरिष्ठश्रेणी पदाचा वेतन मेट्टिक्स मधे लेवल 21-Jan-21 वरिष्ठबंजी / महोन्नती विकल्पानुसार दिनांक ..... açiden प्रार्टाणी राज्यान Regular Increment ( स.स. २ थरा ३% ) at) पर्दानतीच्या अनुभंगाने अनुक्रेय वेतनवादीकी रनकम 0 Promotoral Incursus [ 30.00 2 + 30.00 5 H ) Feb 3%) 187300 विकासि / पर्य-की प्रयोग केल (अस ३ - अस ६ स + अस ६ स) AL-14: 144200 -क),वरिकालेगी / प्रदोलाती नंतरये बंतन मैद्दिरक मधील लेवल व मूळ केलन 218200 1-Jan-22 Je+C HR3 7 & Hop त). पुढील देतनवाद चिंनाक 193800 ह) वंशनवादीनंतरचे गुळ वंतन ( क + क च्या ३%) deeper पदीनाती / वेतन स्तराजा देशकाड हेतन बंदिक्सकारित Promotional नास वरिक्रमंगी पूर्वीचे एकण वेजन्मील वेवन Regular नेतन स्तर क्या नेतनसदीया दिनाक वेवन मेड्रिक्स Increment Increment 3% स्वारित गुरू वेतन 3% 188200 AL-14:144280 - 218200 187300 0 0 187300 21-Jan-21 1 193800 193800 AL-14 - 184200 - 210200 188200 1-Jan-22 2 पुडिल वार्षिक वेतनवाढ वेतन मॅद्रिक्समधील वेतन वेतनवादीनंतरचे वेतनस्वर मगील मुळ वेतन 3% वेतनवाद RETE Pay Motrix Level रोल क्रमांक वर्ष देतन 41-134 TO AC-14 PAY FIXATION As Per Govt. Resolution H. & E. Edu. Dept. Dt. 8/03/2019 Existing Pay & Pay Level Re 127,300 - (AL 134 ) 14940 To Rt (1840) Revised Pay Tappe 11 14

> AL-14: 144200 - 218200 [11] 188200 5600 With fadan-22 Khauder a Pay Next Increment Secretary' SUMMERS IN THE PARTY AND ADDRESS OF LEGE 193800 -1 01 20 12. कर्जातम प्रमुखाने पदशान व नवामरी ( विश्वनवाजीत )