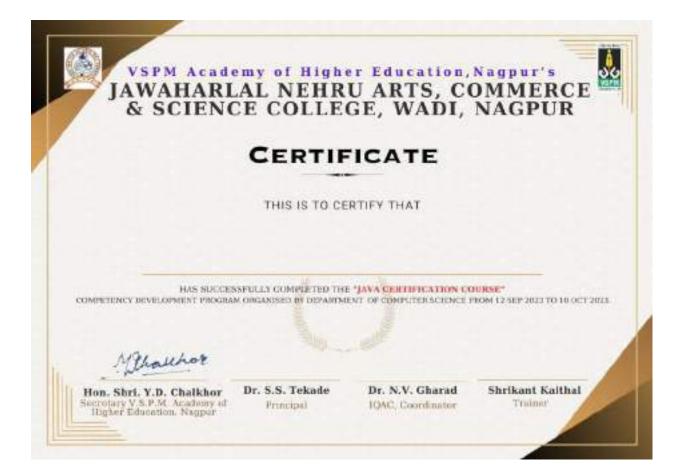

|              |                 |           |             |             |            |   |   |   |   |

### PHOTOS—













VSPM Academy of Higher Education Nagpur's

Jawaharlal Nehru Arts, Commerce and Science

College, Wadi, Nagpur- 440023 (M.S.)



(Affiliated to RTM Nagpur University, Nagpur)

Website: www.jncwadi.ac.in

E-mail: jnc.wadi@rediffmail.com

Phone: (07104) 220963

### **Department of Chemistry**

### (Academic Session: 2023-2024)

### Awareness Program: Health and Hygiene 2023

| Name of the Department/<br>committee | Department of Chemistry in association with<br>Department of English |
|--------------------------------------|----------------------------------------------------------------------|
| Name of the Coordinator              | Dr. Nitin Kongre<br>Dr. Archana Deshmukh                             |
| Title of the Event/ Programme        | Awareness Program: Effects of Medici