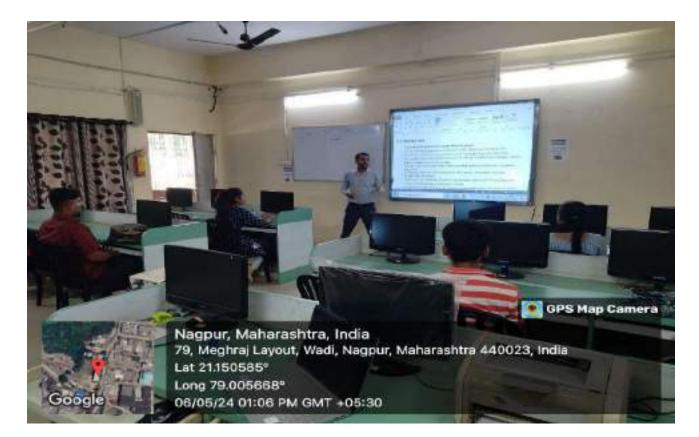

|

### **Certificate Format:**



### **PHOTOS:**









VSPM Academy of Higher Education Nagpur's

Jawaharlal Nehru Arts, Commerce and Science College, Wadi, Nagpur- 440023 (M.S.)



(Affiliated to RTM Nagpur University, Nagpur)

Website: www.jncwadi.ac.in

E-mail: jnc.wadi@rediffmail.com

Phone: (07104) 220963

### **Department of English**

### Certificate Course on Enhancing English Language Skills

From March 18 to April 26, 2024

### Enhancing English Language Skills (2023-24)

### **Objectives:**

- Language Proficiency Enhancement: To improve students' overall proficiency in the English language, including grammar, vocabulary, speaking, listening, reading, and writing skills.
- Communication Skills Development: To develop effective communication skills in English, enabling students to express themselves clearly and confidently in v