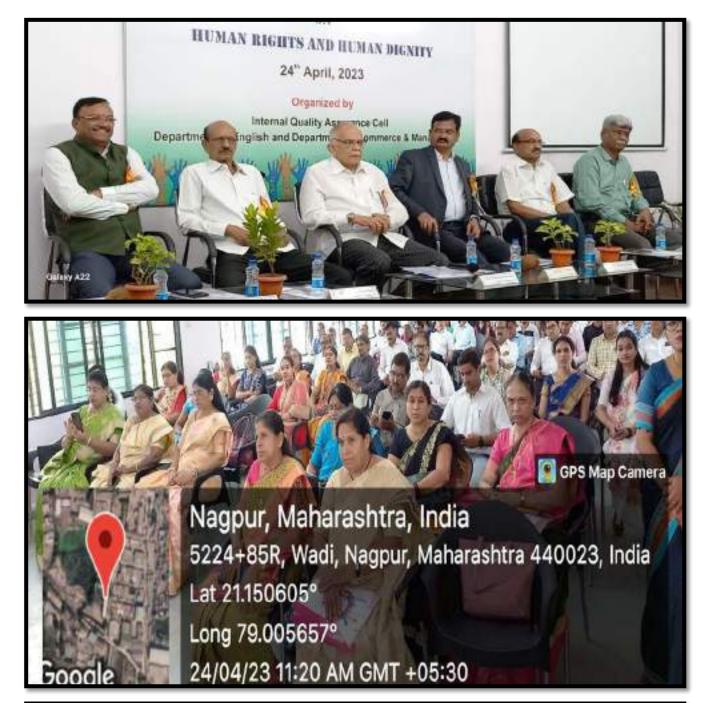

convener proposed a formal vote of thanks. He thanked the management, principal, esteemed speakers, invitees, delegates, research scholars, teaching and non-teaching staff and students for the support and cooperation.



## Human Rights and Human Dignity

All the resource persons conducted very engaging and fruitful sessions. The Conference owes its success to the able guidance of Principal Dr. Sanjay Tekade and the hard work put in by the entire team and student volunteers.

Overall, the seminar on human rights and human dignity succeeded to promote greater awareness, understanding, and action on these fundamental values, in order to create a more just, equitable, and inclusive society.

All

Dr Leena Phate Convener, HRHD

Dr Narendra Gharad IQAC, Convener

Dr Sanjay Tekade Principal



























Nagpur, Maharashtra, India 5224+656, Kachimet, Nagpur, Maharashtra 440023, India Lat 21.150463° Long 79.005607° 24/04/23 01:17 PM GMT +05:30





मार्गमाने करताना प्राच्चार्थ डॉ. टोजम देवजडे, बाजूला उपस्थित साल्यपर (खावा : आरुण कराद्धे)

#### बाठी, २५ घुमिल

प्रत्येकाने कापदाला जाणन धेणे राज्यासाठी हो। असलाजी हो 35 STUT 1986 T.C utra: जनपद्याची असलबजावणी झाली पालिजे. जगी मतियादन स्टीप्रायीपम अकेंश्वमी गागपुरसे आस्मत अपित प्रजयसम्प रणजिल वेषामुख याणी केले.

विभीषा जवाहरणाण मिरुम कता. वाणिव्य व विज्ञान संसाविधांतप्रात गुजवत्ता समी सेता अंतर्गत प्रुपकी विभाग व वाणिका व्यवस्थायन विभागाच्या वतीने मानवी अधिकार व प्रशिष्ठा या विप्र राष्ट्रीय theres a fift text to get 827 umföreftu महिलादे ले आयोजन करण्यात आले होते. कार्यक्रमाचे उद्घाटन तुल्ल्मसिव बॉ. राजीव हिवसे पांनी केले