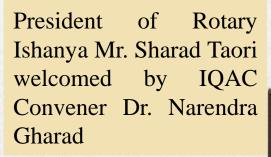

Maharashtra, In 4-656, Kactimet, Nagour, M

0(23 12:10 PM GMT + 05:30

0023, India 21150634°

org 79.005425\*





GPS Map Can



Day 5

# INTERVIEW TECHNIQUES

13/10/2023

# Speaker: R. J. Aarav

R. J. Aarav shed insight on the methods used during interviews.

- Make a polite introduction to yourself.
- Shake hands firmly.
- Be professional by wearing appropriate clothing!
- Answers should be succinct and to the point.
- Continue the conversational pace.
- Offer the interviewer nonverbal cues like a smile or a nod.
- Be enthusiastic and maintain a positive outlook.

Contraction Contr

3/10/23 01:27 PM GMT +05:30



# Valedictory Function



Mr. Sharad Taori, IQAC Convener, Dr. N. Gharad, Dr. Leena Phate, Dr. Archana Deshmukh and resource person were present for the valedictory function.





Resource Person Neetu Taori was welcomed by Dr. Leena Phate with a floral sapling



Resource person R. J. Aarav was welcomed by Dr. Archana Deshmukh with a floral sapling.

# **Certificate Distribution Ceremony**



DEPARTMENT OF L

In the valedictory function certificates were distributed to all the resource persons Mrs. Taori, Mr. Zilpelwar and R. J. Aarav for their contribution to the certificate course.

After recognizing the resource persons, the certificates were distributed to the students who have participated & successfully completed the course. Students also gave their feedback on this occasion.



नागपुर, महाराष्ट्र, भारत 5224+85R, वाडी, नागपुर, म



The certificate course on Soft Skills, Personality Development, and Interview Techniques, conducted from October 4th to Octob