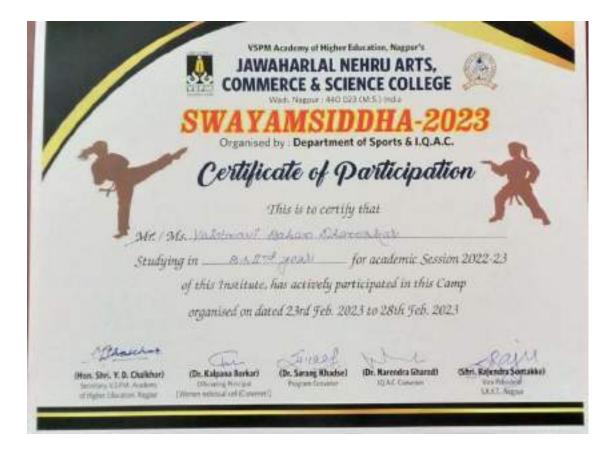

second rest of the second rest of the second                        | A SANA            | - Chandle                   | - Charles                               | - Khande          | L'exherd |
|    | Gagan Meghraj Patle     | B. Com. III | B. Com. III GRathe CPatle | Patte                                                                   | -                 | - affecte after all effecte | Patle                                   | Palle             | Patle    |

Phal-

Dr. (Mrs.) Leena V. Phale Head. Dapt of English Jawaharial Nelwy Arts. Continence & Science College Wadt, Nagpur

GER, Principal Jarmhartal Nehru Aris, Comm. & Szience College, Wadi my



Certificate Distribution of Certificate Course in Functional English by the hands of

Offg. Principal Dr. (Mrs.) Kalpana Borkar















VSPM Academy of Higher Education Nagpur's

Jawaharlal Nehru Arts, Commerce and Science

College, Wadi, Nagpur- 440023 (M.S.)



(Affiliated to RTM Nagpur University, Nagpur)

Website: www.jncwadi.ac.in E-mail: jnc.wadi@rediffmail.com Phone: (07104) 220963

#### Internal Quality Assurance Cell (IQAC): 2022-2023 Report of Event/ Intercollegiate Seminar Competition

| Name of the Department/<br>committee | Faculty of Science                                                           |
|--------------------------------------|------------------------------------------------------------------------------|
| Name of the<br>Coordinator/Convener  | Dr. Manisha Bhatkulkar                                                       |
| Title of the Event/ Programme        | Intercollegiate Seminar Compe