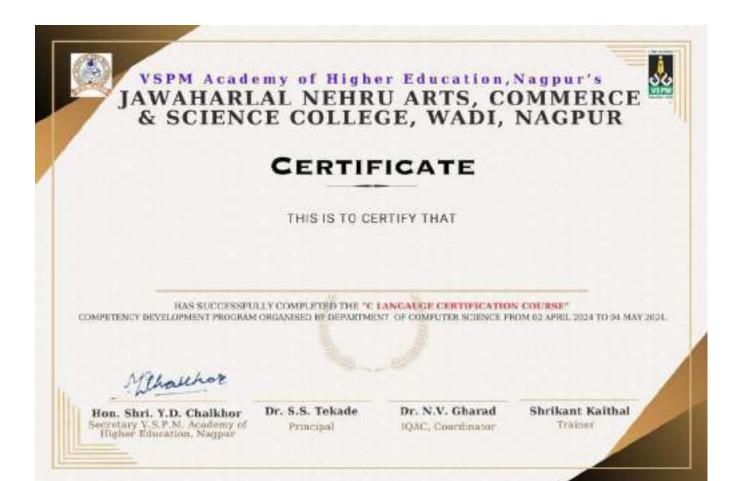

|

### **Certificate Format:**



### **PHOTOS:**









VSPM Academy of Higher Education Nagpur's

Jawaharlal Nehru Arts, Commerce and Science College, Wadi, Nagpur- 440023 (M.S.)



(Affiliated to RTM Nagpur University, Nagpur)

Website: www.jncwadi.ac.in

E-mail: jnc.wadi@rediffmail.com

Phone: (07104) 220963

### **Department of English**

### Certificate Course on Enhancing English Language Skills

From March 18 to April 26, 2024

### Enhancing English Language Skills (2023-24)

### **Objectives:**

- Language Proficiency Enhancement: To improve students' overall proficiency in the English language, including grammar, vocabulary, speaking, listening, reading, and writing skills.
- Communication Skills Development: To develop effective communication skills in English, enabling students to express themselves clearly