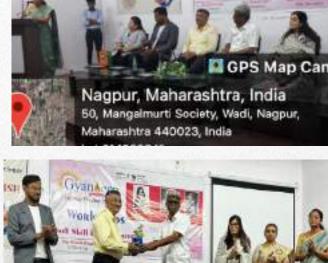

ent on to elaborate, saying:

- How should a CV be written?
- How to Write a Professional Resume
- How should your CV highlight your skills?





gpur, Maharashtra, In 4-656, Kactimet, Nagour, M

0(23 12:10 PM GMT + 05:30

0023, India 21150634°

org 79.005425\*





GPS Map Can



Day 5

# INTERVIEW TECHNIQUES

13/10/2023

# Speaker: R. J. Aarav

R. J. Aarav shed insight on the methods used during interviews.

- Make a polite introduction to yourself.
- Shake hands firmly.
- Be professional by wearing appropriate clothing!
- Answers should be succinct and to the point.
- Continue the conversational pace.
- Offer the interviewer nonverbal cues like a smile or a nod.
- Be enthusiastic and maintain a positive outlook.

Contraction Contr

3/10/23 01:27 PM GMT +05:30



# Valedictory Function



Mr. Sharad Taori, IQAC Convener, Dr. N. Gharad, Dr. Leena Phate, Dr. Archana Deshmukh and resource person were present for the valedictory function.





Resource Person Neetu Taori was welcomed by Dr. Leena Phate with a floral sapling



Resource person R. J. Aarav was welcomed by Dr. Archana Deshmukh with a floral sapling.

# **Certificate Distribution Ceremony**



DEPARTMENT OF L

In the valedictory function certificates were distributed to all the resource persons Mrs. Taori, Mr. Zilpelwar and R. J. Aarav for their contribution to the certificate course.

After recognizing the resource persons, the certificates were distributed to the students who have participated & successfully completed the course. Students also gave their feedback on this occasion.



नागपुर, महाराष्ट्र, भारत 52