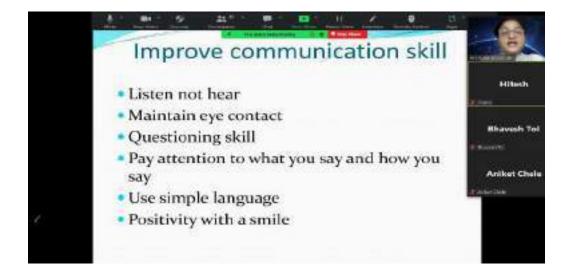

|
|   |         | Leadership qualities                                    |
|   |         | • Teamwork                                              |
|   |         | Creativity                                              |
|   |         | Emotional Intelligence                                  |
|   |         | Problem solving Capacity                                |
|   |         | • Develop effective presentation skills.                |
|   |         | • Conduct effective business correspondence and prepare |
|   |         | business reports which produce results.                 |

ARehul

Aphate

Tenade

Principal Iawaharlal Nehru Arts, Comm. 8 Science College Wadi, Nagpur

Coordinator

Coordinator

Dr Archana K Deshmukh

Dr Leena V Phate

Dr Sanjay S Tekade







# 2021-22

| Item /Title of the quality initiative by IQAC                   | Date                                                                                  | Number of participants/ beneficiaries |
|-----------------------------------------------------------------|---------------------------------------------------------------------------------------|---------------------------------------|
| International Yoga Day- Theme:<br>"Connect Your Body With Soul" | 21/06/ 2021                                                                           | 102                                   |
| Swayamsiddha Camp for Girls                                     | 14/02/2022 to 18/02/2022                                                              | 39                                    |
|