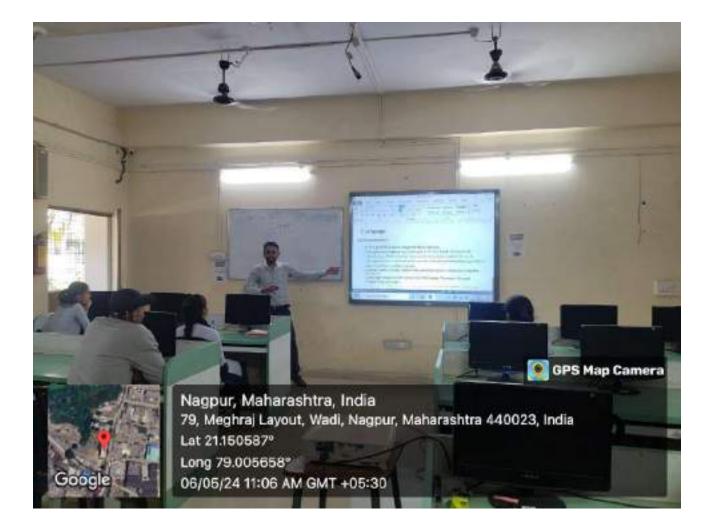

|

### **Certificate Format:**



### **PHOTOS:**









VSPM Academy of Higher Education Nagpur's

Jawaharlal Nehru Arts, Commerce and Science College, Wadi, Nagpur- 440023 (M.S.)



(Affiliated to RTM Nagpur University, Nagpur)

Website: www.jncwadi.ac.in

E-mail: jnc.wadi@rediffmail.com

Phone: (07104) 220963

### **Department of English**

### Certificate Course on Enhancing English Language Skills

From March 18 to April 26, 2024

### Enhancing English Language Skills (2023-24)

### **Objectives:**

- Language Proficiency Enhancement: To improve students' overall proficiency in the English language, including grammar, vocabulary, speaking, listening, reading, and writing skills.
- Communication Skills Development: To develop effective communication skills in English, enabling students to express themselves clearly and confidently in var