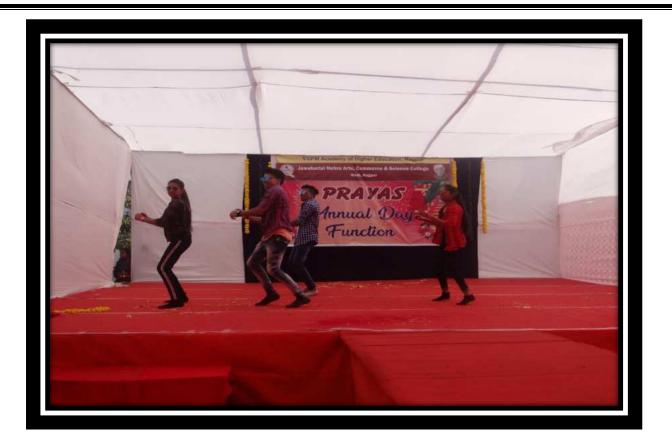

| मेहंदी स्पर्धा   | स. ११.३० ते       |
| १२.३०                                       |                  |                   |
| दिनांक २५ जानेवारी, २०२०<br>वाजता           | उद्घाटन समारंभ   | स. १०.००          |
|                                             | नृत्य स्पर्धा    | दु. १२.००         |
| वाजता                                       | फॅशन ॥           | दु. २.००          |
| वाजता                                       | गीत गायन स्पर्धा | दु. ३.००          |
| वाजता                                       |                  | 3. <del>.</del> . |

दिनांक २६ जानेवारी, २०२०

झेंडावंदन

स. ८.००

वाजता

बक्षिस वितरण

स. ९.००

वाजता

स्वरूचीभोज

दु. १२.००

वाजाता

Rmandlekar.

Dr. Kalpana Mandlekar

Offg Prinfield I

Jawaharlai Nehru Art
Commerce & Science
College, Wadi,











# Jawaharlal Nehru Arts, Commerce and Science College, Wadi, Nagpur- 440023 (M.S.)



(Affiliated to RTM Nagpur University, Nagpur)

Website: www.jncwadi.ac.in E-mail: jnc.wadi@rediffmail.com Phone: (07104) 220963

2018-19





## Jawaharlal Nehru Arts, Commerce and Science College, Wadi, Nagpur- 440023 (M.S.)



(Affiliated to RTM Nagpur University, Nagpur)

Website: www.jncwadi.ac.in E-mail: jnc.wadi@rediffmail.com Phone: (07104) 220963

## **Mehendi Competition (Prayas 2019)**

| Name of the Department/<br>committee | Cultural Fest Prayas 2019 Organizing Committee |
|--------------------------------------|------------------------------------------------|
| Name of the Convener                 | Dr. (Mrs) Kalpana Borkar                       |
| Name of the Event Organizer          | D