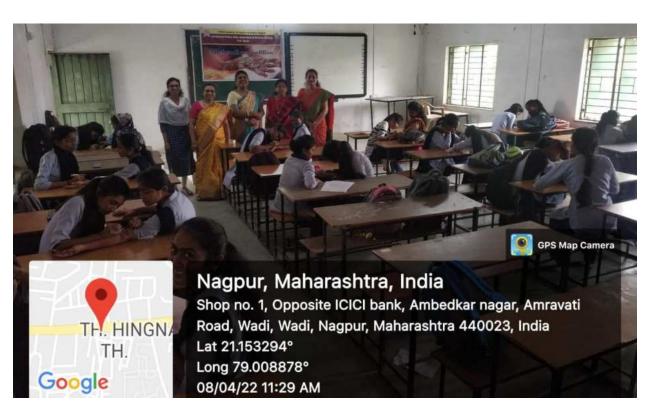

## Jawaharlal Nehru Arts, Commerce and Science College, Wadi, Nagpur- 440023 (M.S.)

(Affiliated to RTM Nagpur University, Nagpur)

Website: www.jncwadi.ac.in E-mail: jnc.wadi@rediffmail.com Phone: (07104) 220963

#### **Intercollegiate Cultural Meet 2023**

Mehendi Competition

| Name of the Department/ committee | Department of English       |
|-----------------------------------|-----------------------------|
| Name of the Coordinator           | Dr Archana K Deshmukh       |
| Name of the Event Convener        | Dr Leena V Phate            |
| Title of the Event/ Programme     | Mehendi Competition         |
| Date of the Programme             | 02 <sup>nd</sup> March 2023 |

#### **Objective of the event/Programme:**

- This competition was organized to seek and develop traditional values among students.
- Mehendi reflects the rich Indian culture, bringing together the knowledge of medicinal herbs with many beautiful sentiments and beliefs.
- This competition's goal wasn't just to judge children's drawing abilities, but also their inventiveness and methods of depiction, which will help students' all-around personalities.

| Sponsored Agency /Institute     | Jawaharlal Nehru Arts, commerce and Science |
|---------------------------------|---------------------------------------------|
|                                 | College, Wadi                               |
| Total No. of the Participant    | 34 Students                                 |
| Total No. of the Teacher        | 04                                          |
| Participant                     |                                             |
| <b>Faculty Members Involved</b> | Dr Archana Deshmukh                         |
|                                 | Dr Leena Phate                              |
|                                 | Prof. Akansha Bangar                        |
|                                 | Prof. Shubhanji Lamsoge                     |
|                                 |                                             |

| S.<br>No | Name of the<br>Event   | Report                                                                                                                                                                                                                                                                                                                                                                                                                                                                                                                                                 |
|----------|------------------------|--------------------------------------------------------------------------------------------------------------------------------------------------------------------------------------------------------------------------------------------------------------------------------------------------------------------------------------------------------------------------------------------------------------------------------------------------------------------------------------------------------------------------------------------------------|
| 1        | Mehendi<br>Competition | <ul> <li>The event started sharp at 11.00 am.</li> <li>The participants were given 1 hour to draw Mehendi on other person's hand.</li> <li>34 students of different colleges took part in the competition.</li> <li>Exceptionally stunning and beautiful Mehendi designs were drawn by the participants.</li> <li>Students performed beautifully Arabian, bridal, Arabic, Indo Arabic and Pakistani style Henna.</li> <li>It was difficult for the judges to give the judgement.</li> <li>Prize distribution was held soon after the event.</li> </ul> |
| 2        | Judgment<br>Criteria   | Judgment was based on:      Neatness and creativity.      Overall appearance and appeal      Uniqueness                                                                                                                                                                                                                                                                                                                                                                                                                                                |
| 3        | Result                 | <ul> <li>1st Prize went to Minal Thakur of Sheeladevi College of Education</li> <li>2nd Prize went to Vaishali Telrandhe of Jyotiba Fule College</li> <li>3rd Prize went to Vanita Kolhe of Jawaharlal Nehru Arts, Commerce and Science College. Wadi, Nagpur</li> <li>1st Consolation Prize was given to Samiksha Gharde of J. N. College.</li> <li>2nd Consolation Prize was given to Ashwarya Kubde of J. N. College.</li> </ul>                                                                                                                    |
| 4        | Outcome                | This Mehendi competition motivated the students to perform and outshine in their creative skills and expression of thoughts. Such events gives happiness and joy to students in their academic life.                                                                                                                                                                                                                                                                                                                                                   |