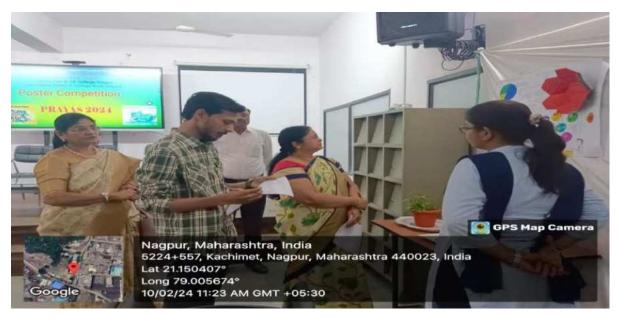

develop over all personality of students.</li> </ul> |

J N College Wadi Nagpur

Dr. Nitin C. Kongre

Convener

Dr Nitin C Kongre Head

Department Of Chemistry

Principal
lawaharlal Nehru Arts, Comm. &
Science College Wadi, Nagpur

Dr. Sanjay S. Tekade Principal

### **Inauguration of Sports Prayas-2024:**



















### **Inauguration Function of Prayas-2024:**



Felicitation of Hon'ble Shri. Shudhakar Adbale, MLC in Prayas-2024:



Felicitation of Hon'ble Shri. Ranjeetbabu Deshmukh (Chairman) in Prayas-2024:



### Felicitation of Hon'ble Dr. Nitin Ronghe (Chief Guest) in Prayas-2024:









Prashna Manjusha Competition Prayas-2024:







### Rangoli Competition Prayas-2024:







**Fashion Show Competition Prayas-2024:** 









### **Poster Competition Prayas-2024:**









### Mehandi Competition Prayas-2024:







### **Dance Competition Prayas-2024:**









### **Singing Competition Prayas-2024:**









Prize Distribution and Valedictory Program Prayas-2024:



### Felicitation of Hon'ble Dr. Kalpana Pande (Chief Guest) in Prayas-2024:













Hon'ble Dr. Kalpana Pande (Chief Guest) in Prayas-2024:



Hon'ble Shri. Yuvrajji Chalkhor (Chairman) in Prayas-2024:



### Prize Distribution Ceremony by hands of Hon'ble Dr. Kalpana Pande in Prayas-2024:



Prize Distribution Ceremony by hands of Hon'ble Shri. Yuvrajji Chalkhor in Prayas-2024:









# शिक्षा में भ्रष्टाचार एक प्रथा बनी है: अडबले

वाड़ी. जब शिवा का क्षेत्र पवित्र माना जाता है, तो आंदोलन एक ऐसा हथियार है, जिसका उपयोग हर किसी को सब कुछ हासिल करने के लिए करना पड़ता है। पुरानी पेंश