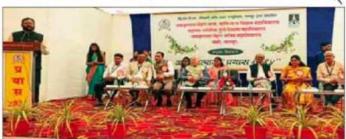

यापक. प्राध्यापिका,शिक्षक, शिक्षकेत्तर कर्मचारीवृंद व विद्यार्थानी सहकार्य केले.



# जवाहरलाल नेहरू महाविद्यालयात वार्षिकोत्सव शिक्षणातील भ्रष्टाचार आता शिष्टाचार झालाय

#### आ. सुधाकर अडबाले यांनी व्यक्त केली खंत

#### वाठी, १३ फेब्रुवारी

शिक्षणक्षेत्र पवित्र मानले जायवे. आज या क्षेत्रात काही चुकीची मंडजी पुसल्याने त्याचे वाटोळे द्वाले आहे. म्हणूनच की काय शिक्षणक्षेत्रातीत श्रष्टाचार आता विष्टाचार झाल्याची खंत आ. सुधाकर अडबाले यांनी व्यवन्त केली

वाडीच्या जवाहरताल नेहरू महाविद्यालपाच्या वार्षिकोत्सव प्रपास २०२४ च्या उद्धाटन मोहळ्यात ते बोलत होते. पावेळी माजी मंत्री रणजित देशमुख, पुवराज चालखोर, डॉ. नितीन रोधे, प्राचार्य डॉ. संजय टेकाडे, प्राचार्य संजीवनी चीधरी, प्रा. सचिन डेहनकर, डॉ. नितीन कोंगरे, डॉ. नरेंद्र धारङ, भूषण तल्हार, अविनाश बडे, अरुण कराळे उपस्थित होते.

जुनी पेन्शन योजना ही



कर्मबान्यांच्या आयुष्याच्या प्रश्न आहे. ३० ते ४० वर्षे सेवा दिल्यानंतर त्याता ती मिळायताच हवी. पण त्यासाठी आंदोलन करावे लागते. प्रकारत चुकीचा आहे. वार्षिकोत्सव म्हणजे माजी विद्यार्थ्यांचा सन्यान करण्याची संधी आहे. आपण सोहळ्याच्या माध्यमाने विद्यार्थ्यांचा पूरत गुणांना विकसित करण्यासाठी धेतलेला पुडाकार निश्चितव

कौतुकास्पद असल्पाचेही गौरवोदगार आ. सुधाकर अडबाते यांनी काढते. यश मिळवायचे तर विद्यार्थ्यांनो

यश (मळवायच तर ।वडास्पाना मोठे स्वप्न रंगवा, छोटा ।स्वप्नातून काहीच साध्य होत नाही, जे स्वत:च्या समाजाच्या भत्याचे असेत तेव करा.

प्रयास २०२४ च्या माध्यमातून क्रीडा स्पर्धा, सांस्कृतिक कार्यकम घेण्यात आते. दरम्यान, मंगळवार र ३ फेब्रुवारीला डॉ. कल्पना चांडे, पुवराज चालखोर. डॉ.एकनाथ चीधरी, विकास गुप्ता, प्राचार्च डॉ. संजय टेकाडे, प्राचार्य डॉ.जीवनी चीधरी, पुवासेनेचे डर्षत काकडे, संतोष केचे,