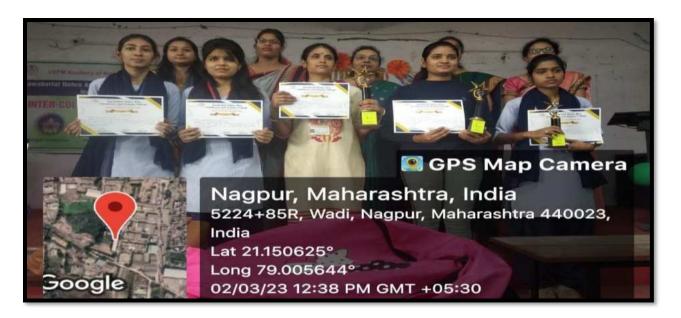

# Inter-collegiate Cultural Meet 2023

Rangoli Competition

| Name of the Department/ committee | Department of English |
|-----------------------------------|-----------------------|
| Name of the Coordinator           | Dr Leena V Phate      |
| Name of the Event Convener        | Dr Archana K Deshmukh |
| Title of the Event/ Programme     | Rangoli competition   |
| Date of the Programme             | 01 March 2023         |

| S.<br>No | Name of the Event      | Report                                                                                                                                                                                                                                                                                                                                                                              |
|----------|------------------------|-------------------------------------------------------------------------------------------------------------------------------------------------------------------------------------------------------------------------------------------------------------------------------------------------------------------------------------------------------------------------------------|
| 1        | Rangoli<br>Competition | <ul> <li>Theme of the competition was restricted to "Azadi ka Amrut Mahotsav".</li> <li>The participants were given 1 hour for making Rangoli.</li> <li>The event started at 11.00 am.</li> <li>24 students of different colleges took part in the competition.</li> <li>Prize distribution was held soon after the event by hands of Principal Dr (Mrs) Kalpana Borkar.</li> </ul> |
| 2        | Judgment<br>Criteria   | Judgment was based on:  Relevance to the theme.  Creativity.  Details and clarity in Rangoli.  Overall appearance and appeal.  Colour combination.                                                                                                                                                                                                                                  |
| 3        | Result                 | <ul> <li>1st Prize went to Pratiksha Bhadke of Sheeladevi College of Education</li> <li>2nd Prize went to Pratiksha Thakre of Sheeladevi College of Education</li> <li>3rd Prize went to Tanuja Nagpure of Jawaharlal Nehru Arts, Commerce and Science College. Wadi, Nagpur</li> <li>Consolation Prize was given to Garima Mishra of J. N. V. &amp; Jr. College.</li> </ul>        |
| 4        | Outcome                | This Rangoli making competition motivated the students to perform and outshine in their creative skills and expression of thoughts.                                                                                                                                                                                                                                                 |