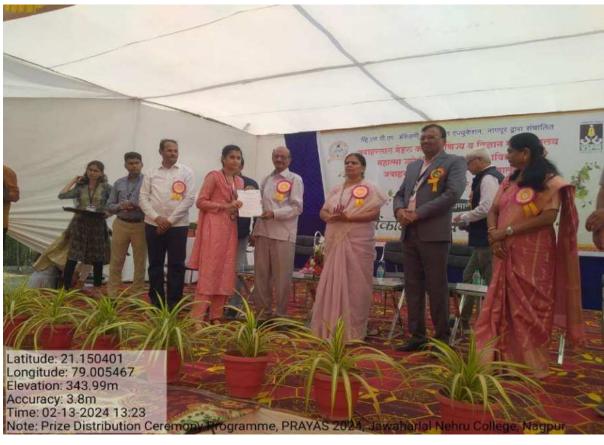

### Felicitation of Hon'ble Dr. Nitin Ronghe (Chief Guest) in Prayas-2024:

Prashna Manjusha Competition Prayas-2024: