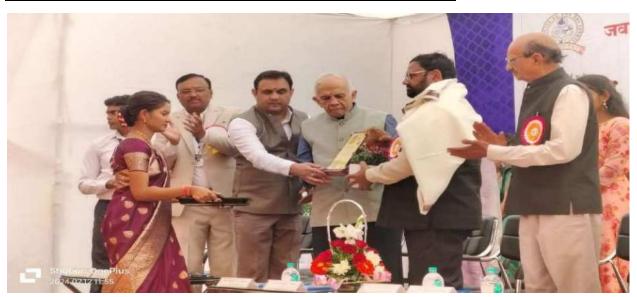

### **Inauguration Function of Prayas-2024:**

Felicitation of Hon'ble Shri. Shudhakar Adbale, MLC in Prayas-2024:

Felicitation of Hon'ble Shri. Ranjeetbabu Deshmukh (Chairman) in Prayas-2024:

### Felicitation of Hon'ble Dr. Kalpana Pande (Chief Guest) in Prayas-2024:

Hon'ble Dr. Kalpana Pande (Chief Guest) in Prayas-2024:

Hon'ble Shri. Yuvrajji Chalkhor (Chairman) in Prayas-2024: