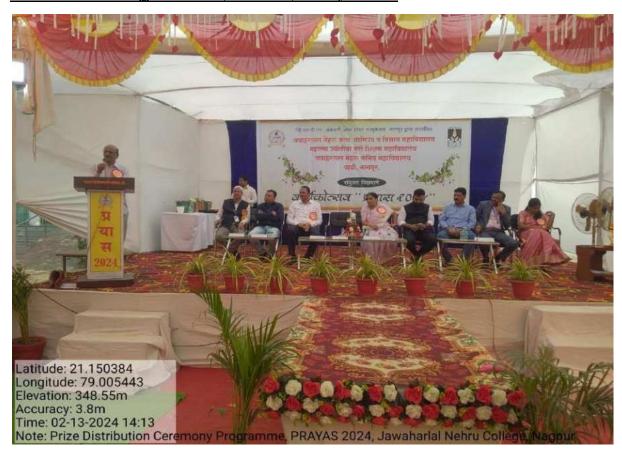

### **Singing Competition Prayas-2024:**

Prize Distribution and Valedictory Program Prayas-2024:

### Prize Distribution Ceremony by hands of Hon'ble Dr. Kalpana Pande in Prayas-2024:

Prize Distribution Ceremony by hands of Hon'ble Shri. Yuvrajji Chalkhor in Prayas-2024: