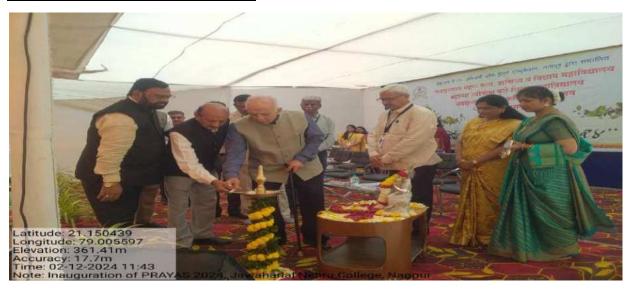

### Student Council Jawaharlal Nehru Arts, Commerce and Science College Wadi 2023-24 Prayas-2024

| Name of the Department/ committee | Student Council J. N. College, Wadi |
|-----------------------------------|-------------------------------------|
| Name of the Coordinator           | Dr. Nitin C. Kongre                 |
| Title of the Event/ Programme     | Prayas - 2024                       |
| Date of the Programme             | 12 & 13 February 2024               |

| Total No. of the Participant         | 600                                           |
|--------------------------------------|-----------------------------------------------|
| Total No. of the Teacher Participant | All staff members including CHB               |
| Guest during Prayas-2024             | Inauguration of Sports Activity:- 08/02/2024  |
|                                      | Dr. Eknath Choudhary                          |
|                                      | Dr. Sanjay Tekade                             |
|                                      | Shri. Shachin Dehankar                        |
|                                      |                                               |
|                                      | Inauguration of Prayas-2024 :-12/02/2024      |
|                                      | Hon'ble Shri. Ranjeetbabu Deshmukh (Chairman) |
|                                      | Hon'ble Shri. Shudhakar Adbale ,MLC           |