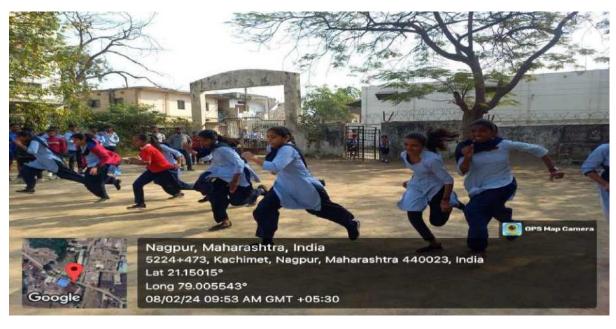

| Sr.<br>No | Name of the Event                                              | Report                                                                                                                                                                                                                                                                                                                                                                                                                                                                                                                                                                                                                                                                                                                                                                                 |
|-----------|----------------------------------------------------------------|----------------------------------------------------------------------------------------------------------------------------------------------------------------------------------------------------------------------------------------------------------------------------------------------------------------------------------------------------------------------------------------------------------------------------------------------------------------------------------------------------------------------------------------------------------------------------------------------------------------------------------------------------------------------------------------------------------------------------------------------------------------------------------------|
| 1         | Sports (Dr. S. Khadse, Convener)  Dt. 08/02/2024 to 10/02/2024 | <ul> <li>Cricket – First – B.A III yr &amp; Second- Staff team</li> <li>Kabaddi- Boys – First - B.A. III yr         Second- B.Sc. Iyr</li> <li>Volleyball – (Boys) First – B.A. III yr         Second-</li> <li>5 KM Runing- First- Vivek Halmare B.Sc. Iyr,         Second- Aaryan Funde B.Sc. I yr</li> <li>4.5 KM Runing- Nil</li> <li>100 meters Runing-(Boys) First- Abhishek Gondole         Second- Aaryan Funde         Third- Akhil Bagde         (Girls) First- DurgaFarkade         Second- Palak Sharma         Third- Sara Kukde</li> <li>Shotput- (Boys)         First – Ajay Kumbhare         Second – Kunal Jangale         Third- Aman Nitnaware         (Girls)         First – Poonam Parse         Second – Sakshi Gutam         Third- Tejasvini Patle</li> </ul> |