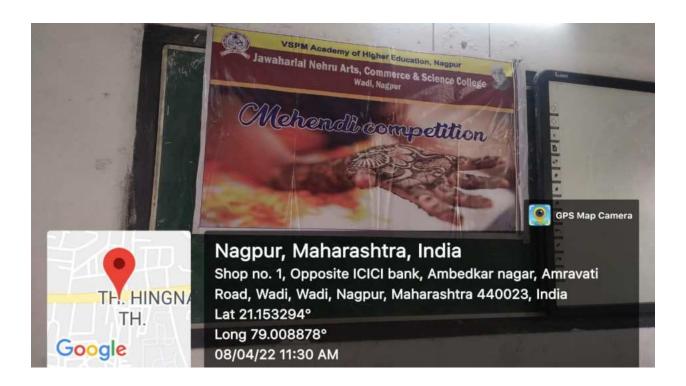

## Jawaharlal Nehru Arts, Commerce and Science College, Wadi, Nagpur- 440023 (M.S.)

(Affiliated to RTM Nagpur University, Nagpur)

Website: www.jncwadi.ac.in E-mail: jnc.wadi@rediffmail.com Phone: (07104) 220963

#### **Intercollegiate Cultural Meet 2023**

Mehendi Competition

| Name of the Department/ committee | Department of English       |
|-----------------------------------|-----------------------------|
| Name of the Coordinator           | Dr Archana K Deshmukh       |
| Name of the Event Convener        | Dr Leena V Phate            |
| Title of the Event/ Programme     | Mehendi Competition         |
| Date of the Programme             | 02 <sup>nd</sup> March 2023 |

#### **Objective of the event/Programme:**

- This competition was organized to seek and develop traditional values among students.
- Mehendi reflects the rich Indian culture, bringing together the knowledge of medicinal herbs with many beautiful sentiments and beliefs.
- This competition's goal wasn't just to judge children's drawing abilities, but also their inventiveness and methods of depiction, which will help students' all-around personalities.

| Sponsored Agency /Institute     | Jawaharlal Nehru Arts, commerce and Science |
|---------------------------------|---------------------------------------------|
|                                 | College, Wadi                               |
| Total No. of the Participant    | 34 Students                                 |
| Total No. of the Teacher        | 04                                          |
| Participant                     |                                             |
| <b>Faculty Members Involved</b> | Dr Archana Deshmukh                         |
|                                 | Dr Leena Phate                              |
|                                 | Prof. Akansha Bangar                        |
|                                 | Prof. Shubhanji Lamsoge                     |
|                                 |                                             |

| S.<br>No | Name of the<br>Event   | Report                                                                                                                                                                                                                                                                                                                                                                                                                                                                                                                                                 |
|----------|------------------------|--------------------------------------------------------------------------------------------------------------------------------------------------------------------------------------------------------------------------------------------------------------------------------------------------------------------------------------------------------------------------------------------------------------------------------------------------------------------------------------------------------------------------------------------------------|
| 1        | Mehendi<br>Competition | <ul> <li>The event started sharp at 11.00 am.</li> <li>The participants were given 1 hour to draw Mehendi on other person's hand.</li> <li>34 students of different colleges took part in the competition.</li> <li>Exceptionally stunning and beautiful Mehendi designs were drawn by the participants.</li> <li>Students performed beautifully Arabian, bridal, Arabic, Indo Arabic and Pakistani style Henna.</li> <li>It was difficult for the judges to give the judgement.</li> <li>Prize distribution was held soon after the event.</li> </ul> |
| 2        | Judgment<br>Criteria   | Judgment was based on:      Neatness and creativity.      Overall appearance and appeal      Uniqueness                                                                                                                                                                                                                                                                                                                                                                                                                                                |
| 3        | Result                 | <ul> <li>1st Prize went to Minal Thakur of Sheeladevi College of Education</li> <li>2nd Prize went to Vaishali Telrandhe of Jyotiba Fule College</li> <li>3rd Prize went to Vanita Kolhe of Jawaharlal Nehru Arts, Commerce and Science College. Wadi, Nagpur</li> <li>1st Consolation Prize was given to Samiksha Gharde of J. N. College.</li> <li>2nd Consolation Prize was given to Ashwarya Kubde of J. N. College.</li> </ul>                                                                                                                    |
| 4        | Outcome                | This Mehendi competition motivated the students to perform and outshine in their creative skills and expression of thoughts. Such events gives happiness and joy to students in their academic life.                                                                                                                                                                                                                                                                                                                                                   |