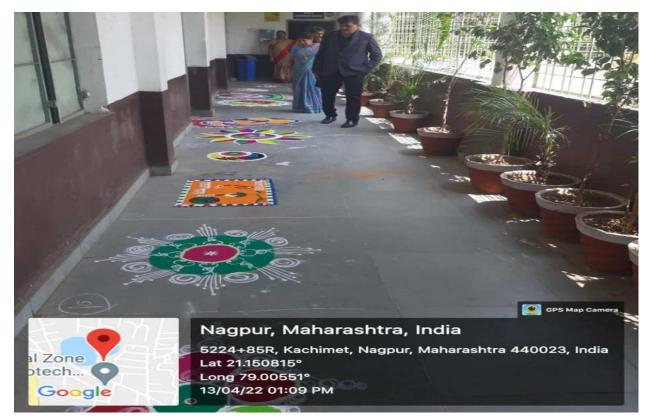

# Inter-collegiate Cultural Meet 2023

Rangoli Competition

| Name of the Department/ committee | Department of English |
|-----------------------------------|-----------------------|
| Name of the Coordinator           | Dr Leena V Phate      |
| Name of the Event Convener        | Dr Archana K Deshmukh |
| Title of the Event/ Programme     | Rangoli competition   |
| Date of the Programme             | 01 March 2023         |

### **Objective of the event/Programme:**

- The purpose of Rangoli is beyond decoration. It can display one's ideas, imagination, creativity and innovation with the help of colours.
- Organizing such events helps students to remain in close touch with their culture.
- To instil artistic, expressive, and educational principles.
- To convey our opinions through Rangoli.
- To enhance abstract thought.

| S.<br>No | Name of the Event      | Report                                                                                                                                                                                                                                                                                                                                                                              |
|----------|------------------------|-------------------------------------------------------------------------------------------------------------------------------------------------------------------------------------------------------------------------------------------------------------------------------------------------------------------------------------------------------------------------------------|
| 1        | Rangoli<br>Competition | <ul> <li>Theme of the competition was restricted to "Azadi ka Amrut Mahotsav".</li> <li>The participants were given 1 hour for making Rangoli.</li> <li>The event started at 11.00 am.</li> <li>24 students of different colleges took part in the competition.</li> <li>Prize distribution was held soon after the event by hands of Principal Dr (Mrs) Kalpana Borkar.</li> </ul> |
| 2        | Judgment<br>Criteria   | Judgment was based on:  Relevance to the theme.  Creativity.  Details and clarity in Rangoli.  Overall appearance and appeal.  Colour combination.                                                                                                                                                                                                                                  |
| 3        | Result                 | <ul> <li>1st Prize went to Pratiksha Bhadke of Sheeladevi College of Education</li> <li>2nd Prize went to Pratiksha Thakre of Sheeladevi College of Education</li> <li>3rd Prize went to Tanuja Nagpure of Jawaharlal Nehru Arts, Commerce and Science College. Wadi, Nagpur</li> <li>Consolation Prize was given to Garima Mishra of J. N. V. &amp; Jr. College.</li> </ul>        |
| 4        | Outcome                | This Rangoli making competition motivated the students to perform and outshine in their creative skills and expression of thoughts.                                                                                                                                                                                                                                                 |