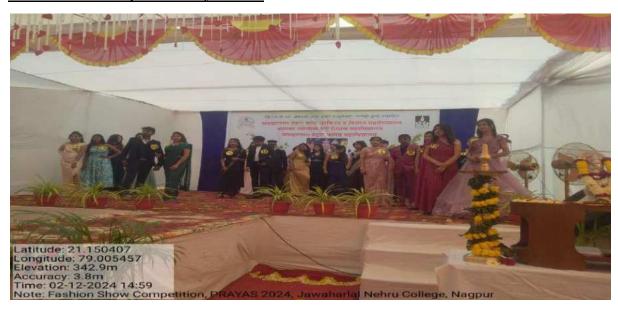

| _                      | Dance                                              | • Total No. of Participants- 154 (12/02/2024)               |
|------------------------|----------------------------------------------------|-------------------------------------------------------------|
| 5                      | competition (Dr. A.                                | • Judegs :- Mr. Ravindra Pakhare (Sainath High School,      |
| Deshmukh,<br>Convener) | Wadi)                                              |                                                             |
|                        | Miss. Minakshee Ghodkhande (P.T. high school Wadi) |                                                             |
|                        |                                                    | Prizes:- Three best teams were given prizes and certificate |
|                        |                                                    |                                                             |
| 6                      | Singing                                            | • Total No. of Participants- 18 (13/02/2024)                |
|                        | competition (Dr. A.                                | Judges:- Mr. Ashwin Barvey & Mr. Sanjay Aware               |
|                        | Deshmukh,<br>Convener)                             | Prizes:- First- Krushnkant Barsakar (B.A III)               |
|                        | Convener                                           | Second- Varsha Ladse (B.Ed) & Jyoti Patle (B.A II)          |
|                        |                                                    | Third – Priya Yadav (B.Sc.II)                               |
|                        |                                                    |                                                             |
| 7                      | Fashion<br>Show                                    | • Total No. of Participants- 25 dt.12/02/2024               |
|                        | (Dr. Manisha                                       | • Judge :- Miss. Kajol Moon (Professional make over artist) |
|                        | Bhatkulkar,<br>Convener)                           | Prizes 1) Traditional saree Competition                     |
|                        | ,                                                  | Girls Category                                              |
|                        |                                                    | First- Miss. Saloni Bisen, B.A IIyr                         |
|                        |                                                    | Second- Miss Aishwarya Sakat, B.Ed.                         |
|                        |                                                    | Third- Miss Shubhangi Meshram, B.Sc.III                     |
|                        |                                                    | Boys Category                                               |
|                        |                                                    | First – Mr. Ganesh Jamunkar, 11 <sup>th</sup> Standard      |
|                        |                                                    | Second- Mr. Satish Jangale, B.Com.IIyr                      |
|                        |                                                    | 2) Wester Category                                          |
|                        |                                                    | Girls Category                                              |
|                        |                                                    | First- Miss. Sakshi Mdame                                   |
|                        |                                                    | Second – Miss. Shubhangi Meshram, B.Sc. IIIyr               |
|                        |                                                    | 3) Couple Round                                             |
|                        |                                                    | First –Miss Tanu Hedau & Aayush Bagde                       |
|                        |                                                    | Second- Miss Saloni Bisen & Satish Jungle                   |
| 8                      | Anand Mela<br>(Dr. Subhash                         | • Total No. of Participants- 16(12/02/2024)                 |
|                        | Shembekar,                                         | Judge:- Dr. Kalpana Shinde                                  |
|                        | Convener)                                          | Prizes:- First- Miss Vijeta Khobragade B.A. II yr           |
|                        |                                                    |                                                             |

### Rangoli Competition Prayas-2024:

**Fashion Show Competition Prayas-2024:** 