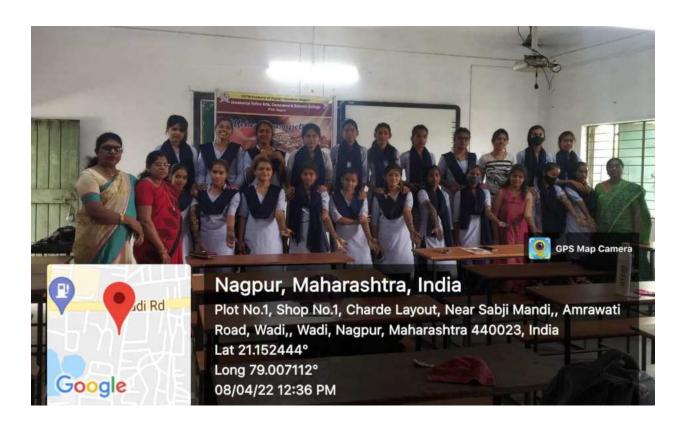

## Jawaharlal Nehru Arts, Commerce and Science College, Wadi, Nagpur- 440023 (M.S.)

(Affiliated to RTM Nagpur University, Nagpur)

Website: www.jncwadi.ac.in E-mail: jnc.wadi@rediffmail.com Phone: (07104) 220963

# Inter-collegiate Cultural Meet 2023

Rangoli Competition

| Name of the Department/ committee | Department of English |
|-----------------------------------|-----------------------|
| Name of the Coordinator           | Dr Leena V Phate      |
| Name of the Event Convener        | Dr Archana K Deshmukh |
| Title of the Event/ Programme     | Rangoli competition   |
| Date of the Programme             | 01 March 2023         |

### **Objective of the event/Programme:**

- The purpose of Rangoli is beyond decoration. It can display one's ideas, imagination, creativity and innovation with the help of colours.
- Organizing such events helps students to remain in close touch with their culture.
- To instil artistic, expressive, and educational principles.
- To convey our opinions through Rangoli.
- To enhance abstract thought.

| Sponsored Agency /Institute  | Jawaharlal Nehru Arts, commerce and Science College, |
|------------------------------|------------------------------------------------------|
|                              | Wadi                                                 |
| Total No. of the Participant | 24 Students                                          |
| Total No. of the Teacher     | 04                                                   |
| Participant                  |                                                      |
| <b>Expert Faculty</b>        | Dr Archana Deshmukh                                  |
|                              | Dr Leena Phate                                       |
|                              | Prof. Akansha Bangar                                 |
|                              | Prof. Shubhanji Lamsoge                              |
|                              |                                                      |

| S.<br>No | Name of the Event      | Report                                                                                                                                                                                                                                                                                                                                                                              |
|----------|------------------------|-------------------------------------------------------------------------------------------------------------------------------------------------------------------------------------------------------------------------------------------------------------------------------------------------------------------------------------------------------------------------------------|
| 1        | Rangoli<br>Competition | <ul> <li>Theme of the competition was restricted to "Azadi ka Amrut Mahotsav".</li> <li>The participants were given 1 hour for making Rangoli.</li> <li>The event started at 11.00 am.</li> <li>24 students of different colleges took part in the competition.</li> <li>Prize distribution was held soon after the event by hands of Principal Dr (Mrs) Kalpana Borkar.</li> </ul> |
| 2        | Judgment<br>Criteria   | Judgment was based on:  Relevance to the theme.  Creativity.  Details and clarity in Rangoli.  Overall appearance and appeal.  Colour combination.                                                                                                                                                                                                                                  |
| 3        | Result                 | <ul> <li>1st Prize went to Pratiksha Bhadke of Sheeladevi College of Education</li> <li>2nd Prize went to Pratiksha Thakre of Sheeladevi College of Education</li> <li>3rd Prize went to Tanuja Nagpure of Jawaharlal Nehru Arts, Commerce and Science College. Wadi, Nagpur</li> <li>Consolation Prize was given to Garima Mishra of J. N. V. &amp; Jr. College.</li> </ul>        |
| 4        | Outcome                | This Rangoli making competition motivated the students to perform and outshine in their creative skills and expression of thoughts.                                                                                                                                                                                                                                                 |