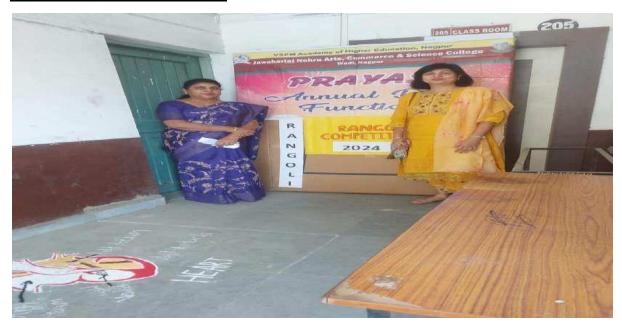

# Inter-collegiate Cultural Meet 2023

Rangoli Competition

| Name of the Department/ committee | Department of English |
|-----------------------------------|-----------------------|
| Name of the Coordinator           | Dr Leena V Phate      |
| Name of the Event Convener        | Dr Archana K Deshmukh |
| Title of the Event/ Programme     | Rangoli competition   |
| Date of the Programme             | 01 March 2023         |

| S.<br>No | Name of the Event      | Report                                                                                                                                                                                                                                                                                                                                                                              |
|----------|------------------------|-------------------------------------------------------------------------------------------------------------------------------------------------------------------------------------------------------------------------------------------------------------------------------------------------------------------------------------------------------------------------------------|
| 1        | Rangoli<br>Competition | <ul> <li>Theme of the competition was restricted to "Azadi ka Amrut Mahotsav".</li> <li>The participants were given 1 hour for making Rangoli.</li> <li>The event started at 11.00 am.</li> <li>24 students of different colleges took part in the competition.</li> <li>Prize distribution was held soon after the event by hands of Principal Dr (Mrs) Kalpana Borkar.</li> </ul> |
| 2        | Judgment<br>Criteria   | Judgment was based on:  Relevance to the theme.  Creativity.  Details and clarity in Rangoli.  Overall appearance and appeal.  Colour combination.                                                                                                                                                                                                                                  |
| 3        | Result                 | <ul> <li>1st Prize went to Pratiksha Bhadke of Sheeladevi College of Education</li> <li>2nd Prize went to Pratiksha Thakre of Sheeladevi College of Education</li> <li>3rd Prize went to Tanuja Nagpure of Jawaharlal Nehru Arts, Commerce and Science College. Wadi, Nagpur</li> <li>Consolation Prize was given to Garima Mishra of J. N. V. &amp; Jr. College.</li> </ul>        |
| 4        | Outcome                | This Rangoli making competition motivated the students to perform and outshine in their creative skills and expression of thoughts.                                                                                                                                                                                                                                                 |