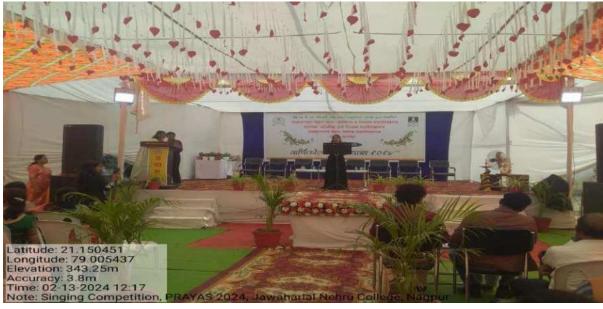

### **Inauguration Function of Prayas-2024:**

Felicitation of Hon'ble Shri. Shudhakar Adbale, MLC in Prayas-2024:

Felicitation of Hon'ble Shri. Ranjeetbabu Deshmukh (Chairman) in Prayas-2024: