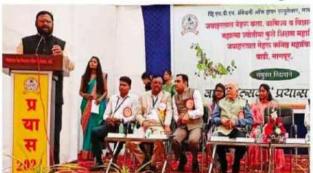

### **Inauguration of Sports Prayas-2024:**

### **Inauguration Function of Prayas-2024:**

Felicitation of Hon'ble Shri. Shudhakar Adbale, MLC in Prayas-2024:

Felicitation of Hon'ble Shri. Ranjeetbabu Deshmukh (Chairman) in Prayas-2024: