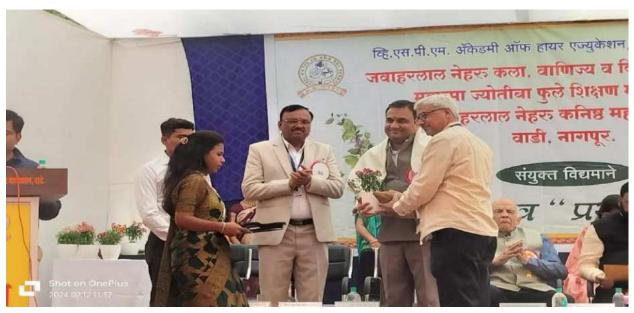

### Prize Distribution Ceremony by hands of Hon'ble Dr. Kalpana Pande in Prayas-2024:

Prize Distribution Ceremony by hands of Hon'ble Shri. Yuvrajji Chalkhor in Prayas-2024: