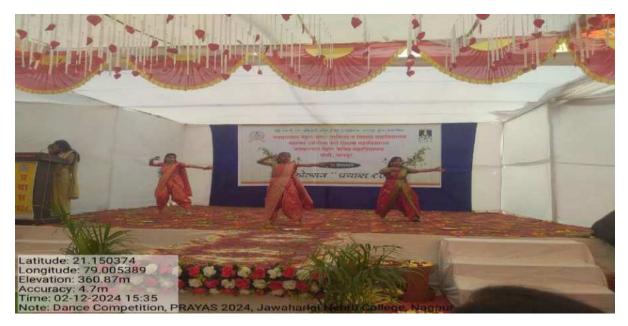

### **Dance Competition Prayas-2024:**

| _                      | Dance                                              | • Total No. of Participants- 154 (12/02/2024)               |
|------------------------|----------------------------------------------------|-------------------------------------------------------------|
| 5                      | competition (Dr. A.                                | • Judegs :- Mr. Ravindra Pakhare (Sainath High School,      |
| Deshmukh,<br>Convener) | Wadi)                                              |                                                             |
|                        | Miss. Minakshee Ghodkhande (P.T. high school Wadi) |                                                             |
|                        |                                                    | Prizes:- Three best teams were given prizes and certificate |
|                        |                                                    |                                                             |
| 6                      | Singing                                            | • Total No. of Participants- 18 (13/02/2024)                |
|                        | competition (Dr. A.                                | Judges:- Mr. Ashwin Barvey & Mr. Sanjay Aware               |
|                        | Deshmukh,<br>Convener)                             | Prizes:- First- Krushnkant Barsakar (B.A III)               |
|                        | Convener                                           | Second- Varsha Ladse (B.Ed) & Jyoti Patle (B.A II)          |
|                        |                                                    | Third – Priya Yadav (B.Sc.II)                               |
|                        |                                                    |                                                             |
| 7                      | Fashion<br>Show                                    | • Total No. of Participants- 25 dt.12/02/2024               |
|                        | (Dr. Manisha                                       | • Judge :- Miss. Kajol Moon (Professional make over artist) |
|                        | Bhatkulkar,<br>Convener)                           | Prizes 1) Traditional saree Competition                     |
|                        | ,                                                  | Girls Category                                              |
|                        |                                                    | First- Miss. Saloni Bisen, B.A IIyr                         |
|                        |                                                    | Second- Miss Aishwarya Sakat, B.Ed.                         |
|                        |                                                    | Third- Miss Shubhangi Meshram, B.Sc.III                     |
|                        |                                                    | Boys Category                                               |
|                        |                                                    | First – Mr. Ganesh Jamunkar, 11 <sup>th</sup> Standard      |
|                        |                                                    | Second- Mr. Satish Jangale, B.Com.IIyr                      |
|                        |                                                    | 2) Wester Category                                          |
|                        |                                                    | Girls Category                                              |
|                        |                                                    | First- Miss. Sakshi Mdame                                   |
|                        |                                                    | Second – Miss. Shubhangi Meshram, B.Sc. IIIyr               |
|                        |                                                    | 3) Couple Round                                             |
|                        |                                                    | First –Miss Tanu Hedau & Aayush Bagde                       |
|                        |                                                    | Second- Miss Saloni Bisen & Satish Jungle                   |
| 8                      | Anand Mela<br>(Dr. Subhash                         | • Total No. of Participants- 16(12/02/2024)                 |
|                        | Shembekar,                                         | Judge:- Dr. Kalpana Shinde                                  |
|                        | Convener)                                          | Prizes:- First- Miss Vijeta Khobragade B.A. II yr           |
|                        |                                                    |                                                             |