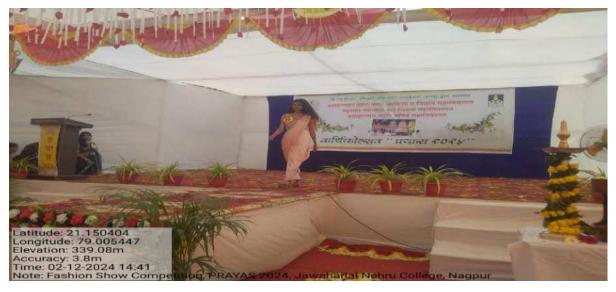

| _                      | Dance                                              | • Total No. of Participants- 154 (12/02/2024)               |
|------------------------|----------------------------------------------------|-------------------------------------------------------------|
| 5                      | competition (Dr. A.                                | • Judegs :- Mr. Ravindra Pakhare (Sainath High School,      |
| Deshmukh,<br>Convener) | Wadi)                                              |                                                             |
|                        | Miss. Minakshee Ghodkhande (P.T. high school Wadi) |                                                             |
|                        |                                                    | Prizes:- Three best teams were given prizes and certificate |
|                        |                                                    |                                                             |
| 6                      | Singing                                            | • Total No. of Participants- 18 (13/02/2024)                |
|                        | competition (Dr. A.                                | Judges:- Mr. Ashwin Barvey & Mr. Sanjay Aware               |
|                        | Deshmukh,<br>Convener)                             | Prizes:- First- Krushnkant Barsakar (B.A III)               |
|                        | Convener                                           | Second- Varsha Ladse (B.Ed) & Jyoti Patle (B.A II)          |
|                        |                                                    | Third – Priya Yadav (B.Sc.II)                               |
|                        |                                                    |                                                             |
| 7                      | Fashion<br>Show                                    | • Total No. of Participants- 25 dt.12/02/2024               |
|                        | (Dr. Manisha                                       | • Judge :- Miss. Kajol Moon (Professional make over artist) |
|                        | Bhatkulkar,<br>Convener)                           | Prizes 1) Traditional saree Competition                     |
|                        | ,                                                  | Girls Category                                              |
|                        |                                                    | First- Miss. Saloni Bisen, B.A IIyr                         |
|                        |                                                    | Second- Miss Aishwarya Sakat, B.Ed.                         |
|                        |                                                    | Third- Miss Shubhangi Meshram, B.Sc.III                     |
|                        |                                                    | Boys Category                                               |
|                        |                                                    | First – Mr. Ganesh Jamunkar, 11 <sup>th</sup> Standard      |
|                        |                                                    | Second- Mr. Satish Jangale, B.Com.IIyr                      |
|                        |                                                    | 2) Wester Category                                          |
|                        |                                                    | Girls Category                                              |
|                        |                                                    | First- Miss. Sakshi Mdame                                   |
|                        |                                                    | Second – Miss. Shubhangi Meshram, B.Sc. IIIyr               |
|                        |                                                    | 3) Couple Round                                             |
|                        |                                                    | First –Miss Tanu Hedau & Aayush Bagde                       |
|                        |                                                    | Second- Miss Saloni Bisen & Satish Jungle                   |
| 8                      | Anand Mela<br>(Dr. Subhash                         | • Total No. of Participants- 16(12/02/2024)                 |
|                        | Shembekar,                                         | Judge:- Dr. Kalpana Shinde                                  |
|                        | Convener)                                          | Prizes:- First- Miss Vijeta Khobragade B.A. II yr           |
|                        |                                                    |                                                             |

### Rangoli Competition Prayas-2024:

**Fashion Show Competition Prayas-2024:** 