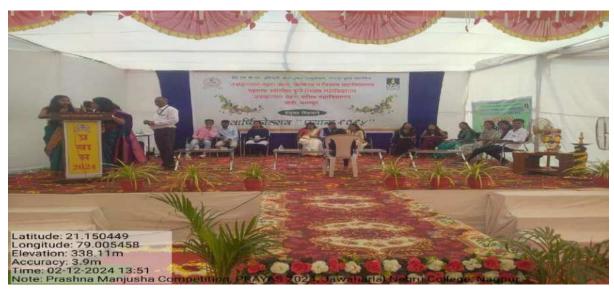

### Felicitation of Hon'ble Dr. Nitin Ronghe (Chief Guest) in Prayas-2024:

Prashna Manjusha Competition Prayas-2024: