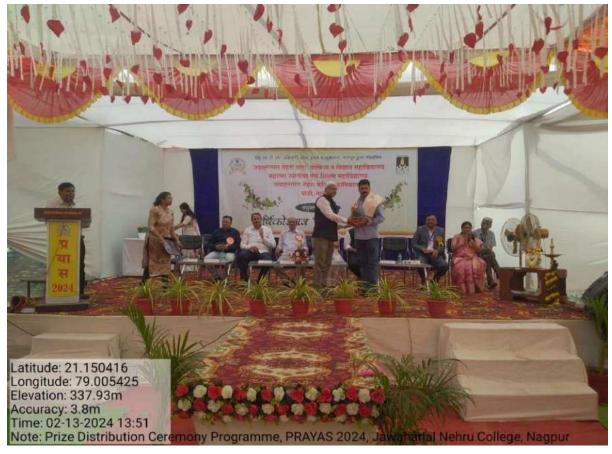

### **Singing Competition Prayas-2024:**

Prize Distribution and Valedictory Program Prayas-2024:

### Prize Distribution Ceremony by hands of Hon'ble Dr. Kalpana Pande in Prayas-2024:

Prize Distribution Ceremony by hands of Hon'ble Shri. Yuvrajji Chalkhor in Prayas-2024: