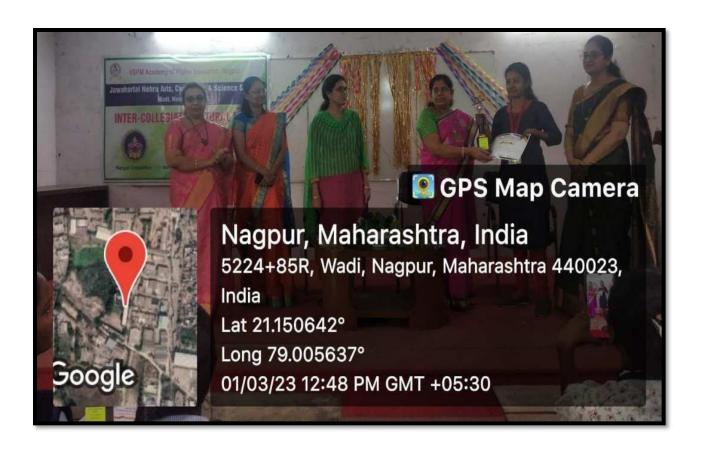

# Inter-collegiate Cultural Meet 2023

Rangoli Competition

| Name of the Department/ committee | Department of English |
|-----------------------------------|-----------------------|
| Name of the Coordinator           | Dr Leena V Phate      |
| Name of the Event Convener        | Dr Archana K Deshmukh |
| Title of the Event/ Programme     | Rangoli competition   |
| Date of the Programme             | 01 March 2023         |

| S.<br>No | Name of the Event      | Report                                                                                                                                                                                                                                                                                                                                                                              |
|----------|------------------------|-------------------------------------------------------------------------------------------------------------------------------------------------------------------------------------------------------------------------------------------------------------------------------------------------------------------------------------------------------------------------------------|
| 1        | Rangoli<br>Competition | <ul> <li>Theme of the competition was restricted to "Azadi ka Amrut Mahotsav".</li> <li>The participants were given 1 hour for making Rangoli.</li> <li>The event started at 11.00 am.</li> <li>24 students of different colleges took part in the competition.</li> <li>Prize distribution was held soon after the event by hands of Principal Dr (Mrs) Kalpana Borkar.</li> </ul> |
| 2        | Judgment<br>Criteria   | Judgment was based on:  Relevance to the theme.  Creativity.  Details and clarity in Rangoli.  Overall appearance and appeal.  Colour combination.                                                                                                                                                                                                                                  |
| 3        | Result                 | <ul> <li>1st Prize went to Pratiksha Bhadke of Sheeladevi College of Education</li> <li>2nd Prize went to Pratiksha Thakre of Sheeladevi College of Education</li> <li>3rd Prize went to Tanuja Nagpure of Jawaharlal Nehru Arts, Commerce and Science College. Wadi, Nagpur</li> <li>Consolation Prize was given to Garima Mishra of J. N. V. &amp; Jr. College.</li> </ul>        |
| 4        | Outcome                | This Rangoli making competition motivated the students to perform and outshine in their creative skills and expression of thoughts.                                                                                                                                                                                                                                                 |