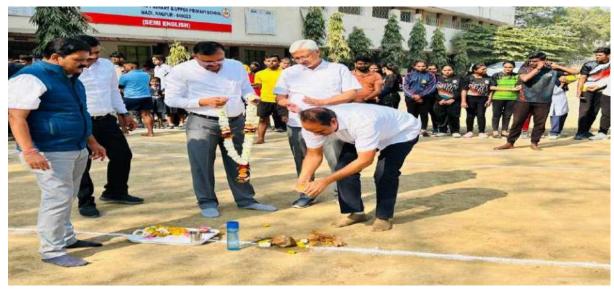

howcased a sense of self confidence after participating in a various competitions.</li> <li>Through Dance, Singing, Rangoli, Mehandi, Poster competition students express their question, social, emotional, spiritual and physical communication.</li> <li>Participating in various outdoor / indoor sports students were learned importance of team work, improve their physical and mental strength.</li> <li>Improve student's stage daring.</li> <li>Such types of events/ programmes were helpful to develop over all personality of students.</li> </ul> |

J N College Wadi Nagpur

Dr. Nitin C. Kongre

Convener

Dr Nitin C Kongre Head

Department Of Chemistry

Principal
lawaharlal Nehru Arts, Comm. &
Science College Wadi, Nagpur

Dr. Sanjay S. Tekade Principal

### **Inauguration of Sports Prayas-2024:**



















### **Inauguration Function of Prayas-2024:**



Felicitation of Hon'ble Shri. Shudhakar Adbale, MLC in Prayas-2024:



Felicitation of Hon'ble Shri. Ranjeetbabu Deshmukh (Chairman) in Prayas-2024:



### Felicitation of Hon'ble Dr. Nitin Ronghe (Chief Guest) in Prayas-2024:









Prashna Manjusha Competition Prayas-2024:







### Rangoli Competition Prayas-2024:







**Fashion Show Competition Prayas-2024:** 









### **Poster Competition Prayas-2024:**









### Mehandi Competition Prayas-2024:







### **Dance Competition Prayas-2024:**









### **Singing Competition Prayas-2024:**









Prize Distribution and Valedictory Program Prayas-2024:



### Felicitation of Hon'ble Dr. Kalpana Pande (Chief Guest) in Prayas-2024:













Hon'ble Dr. K