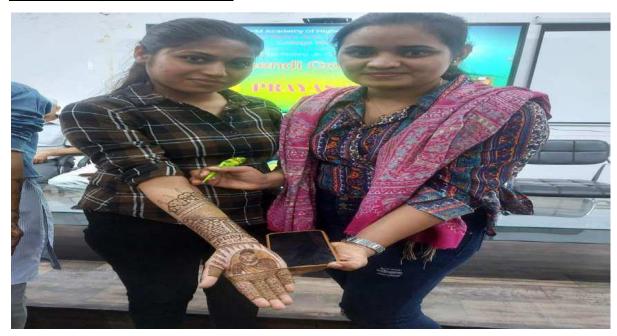

### Mehandi Competition Prayas-2024:

| S.<br>No | Name of the<br>Event   | Report                                                                                                                                                                                                                                                                                                                                                                                                                                                                                                                                                 |
|----------|------------------------|--------------------------------------------------------------------------------------------------------------------------------------------------------------------------------------------------------------------------------------------------------------------------------------------------------------------------------------------------------------------------------------------------------------------------------------------------------------------------------------------------------------------------------------------------------|
| 1        | Mehendi<br>Competition | <ul> <li>The event started sharp at 11.00 am.</li> <li>The participants were given 1 hour to draw Mehendi on other person's hand.</li> <li>34 students of different colleges took part in the competition.</li> <li>Exceptionally stunning and beautiful Mehendi designs were drawn by the participants.</li> <li>Students performed beautifully Arabian, bridal, Arabic, Indo Arabic and Pakistani style Henna.</li> <li>It was difficult for the judges to give the judgement.</li> <li>Prize distribution was held soon after the event.</li> </ul> |
| 2        | Judgment<br>Criteria   | Judgment was based on:      Neatness and creativity.      Overall appearance and appeal      Uniqueness                                                                                                                                                                                                                                                                                                                                                                                                                                                |
| 3        | Result                 | <ul> <li>1st Prize went to Minal Thakur of Sheeladevi College of Education</li> <li>2nd Prize went to Vaishali Telrandhe of Jyotiba Fule College</li> <li>3rd Prize went to Vanita Kolhe of Jawaharlal Nehru Arts, Commerce and Science College. Wadi, Nagpur</li> <li>1st Consolation Prize was given to Samiksha Gharde of J. N. College.</li> <li>2nd Consolation Prize was given to Ashwarya Kubde of J. N. College.</li> </ul>                                                                                                                    |
| 4        | Outcome                | This Mehendi competition motivated the students to perform and outshine in their creative skills and expression of thoughts. Such events gives happiness and joy to students in their academic life.                                                                                                                                                                                                                                                                                                                                                   |