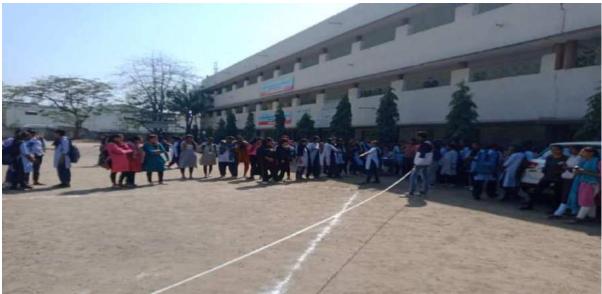

| Sr.<br>No | Name of the Event                                              | Report                                                                                                                                                                                                                                                                                                                                                                                                                                                                                                                                                                                                                                                                                                                                                                                 |
|-----------|----------------------------------------------------------------|----------------------------------------------------------------------------------------------------------------------------------------------------------------------------------------------------------------------------------------------------------------------------------------------------------------------------------------------------------------------------------------------------------------------------------------------------------------------------------------------------------------------------------------------------------------------------------------------------------------------------------------------------------------------------------------------------------------------------------------------------------------------------------------|
| 1         | Sports (Dr. S. Khadse, Convener)  Dt. 08/02/2024 to 10/02/2024 | <ul> <li>Cricket – First – B.A III yr &amp; Second- Staff team</li> <li>Kabaddi- Boys – First - B.A. III yr         Second- B.Sc. Iyr</li> <li>Volleyball – (Boys) First – B.A. III yr         Second-</li> <li>5 KM Runing- First- Vivek Halmare B.Sc. Iyr,         Second- Aaryan Funde B.Sc. I yr</li> <li>4.5 KM Runing- Nil</li> <li>100 meters Runing-(Boys) First- Abhishek Gondole         Second- Aaryan Funde         Third- Akhil Bagde         (Girls) First- DurgaFarkade         Second- Palak Sharma         Third- Sara Kukde</li> <li>Shotput- (Boys)         First – Ajay Kumbhare         Second – Kunal Jangale         Third- Aman Nitnaware         (Girls)         First – Poonam Parse         Second – Sakshi Gutam         Third- Tejasvini Patle</li> </ul> |