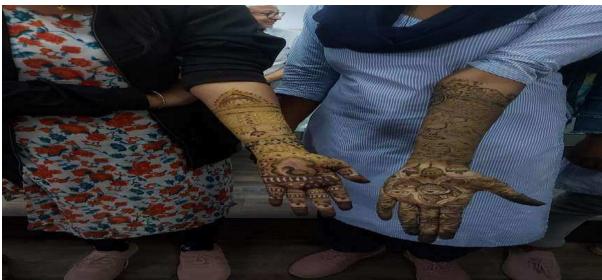

### Mehandi Competition Prayas-2024:

| S.<br>No | Name of the<br>Event   | Report                                                                                                                                                                                                                                                                                                                                                                                                                                                                                                                                                 |
|----------|------------------------|--------------------------------------------------------------------------------------------------------------------------------------------------------------------------------------------------------------------------------------------------------------------------------------------------------------------------------------------------------------------------------------------------------------------------------------------------------------------------------------------------------------------------------------------------------|
| 1        | Mehendi<br>Competition | <ul> <li>The event started sharp at 11.00 am.</li> <li>The participants were given 1 hour to draw Mehendi on other person's hand.</li> <li>34 students of different colleges took part in the competition.</li> <li>Exceptionally stunning and beautiful Mehendi designs were drawn by the participants.</li> <li>Students performed beautifully Arabian, bridal, Arabic, Indo Arabic and Pakistani style Henna.</li> <li>It was difficult for the judges to give the judgement.</li> <li>Prize distribution was held soon after the event.</li> </ul> |
| 2        | Judgment<br>Criteria   | Judgment was based on:      Neatness and creativity.      Overall appearance and appeal      Uniqueness                                                                                                                                                                                                                                                                                                                                                                                                                                                |
| 3        | Result                 | <ul> <li>1st Prize went to Minal Thakur of Sheeladevi College of Education</li> <li>2nd Prize went to Vaishali Telrandhe of Jyotiba Fule College</li> <li>3rd Prize went to Vanita Kolhe of Jawaharlal Nehru Arts, Commerce and Science College. Wadi, Nagpur</li> <li>1st Consolation Prize was given to Samiksha Gharde of J. N. College.</li> <li>2nd Consolation Prize was given to Ashwarya Kubde of J. N. College.</li> </ul>                                                                                                                    |
| 4        | Outcome                | This Mehendi competition motivated the students to perform and outshine in their creative skills and expression of thoughts. Such events gives happiness and joy to students in their academic life.                                                                                                                                                                                                                                                                                                                                                   |