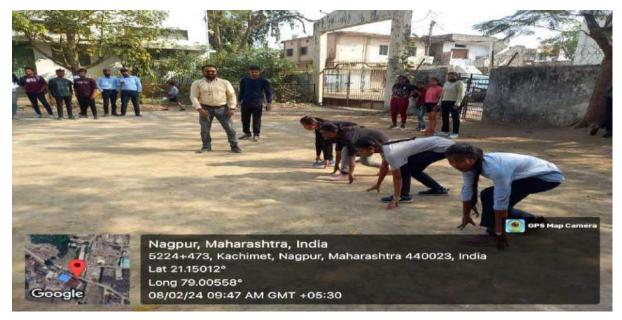

| Sr.<br>No | Name of the Event                                              | Report                                                                                                                                                                                                                                                                                                                                                                                                                                                                                                                                                                                                                                                                                                                                                                                 |
|-----------|----------------------------------------------------------------|----------------------------------------------------------------------------------------------------------------------------------------------------------------------------------------------------------------------------------------------------------------------------------------------------------------------------------------------------------------------------------------------------------------------------------------------------------------------------------------------------------------------------------------------------------------------------------------------------------------------------------------------------------------------------------------------------------------------------------------------------------------------------------------|
| 1         | Sports (Dr. S. Khadse, Convener)  Dt. 08/02/2024 to 10/02/2024 | <ul> <li>Cricket – First – B.A III yr &amp; Second- Staff team</li> <li>Kabaddi- Boys – First - B.A. III yr         Second- B.Sc. Iyr</li> <li>Volleyball – (Boys) First – B.A. III yr         Second-</li> <li>5 KM Runing- First- Vivek Halmare B.Sc. Iyr,         Second- Aaryan Funde B.Sc. I yr</li> <li>4.5 KM Runing- Nil</li> <li>100 meters Runing-(Boys) First- Abhishek Gondole         Second- Aaryan Funde         Third- Akhil Bagde         (Girls) First- DurgaFarkade         Second- Palak Sharma         Third- Sara Kukde</li> <li>Shotput- (Boys)         First – Ajay Kumbhare         Second – Kunal Jangale         Third- Aman Nitnaware         (Girls)         First – Poonam Parse         Second – Sakshi Gutam         Third- Tejasvini Patle</li> </ul> |