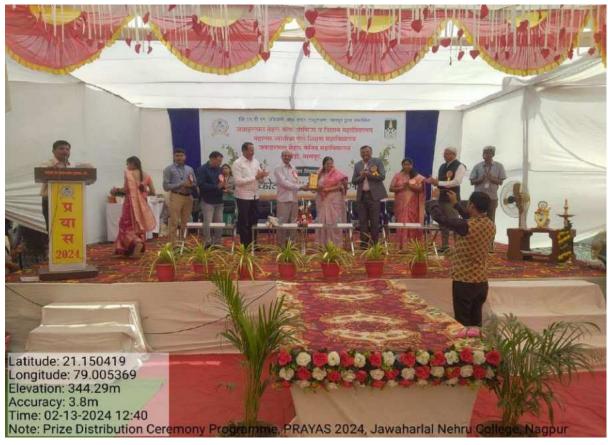

### **Inauguration of Sports Prayas-2024:**

### **Inauguration Function of Prayas-2024:**

Felicitation of Hon'ble Shri. Shudhakar Adbale, MLC in Prayas-2024:

Felicitation of Hon'ble Shri. Ranjeetbabu Deshmukh (Chairman) in Prayas-2024:

### Felicitation of Hon'ble Dr. Nitin Ronghe (Chief Guest) in Prayas-2024:

Prashna Manjusha Competition Prayas-2024: