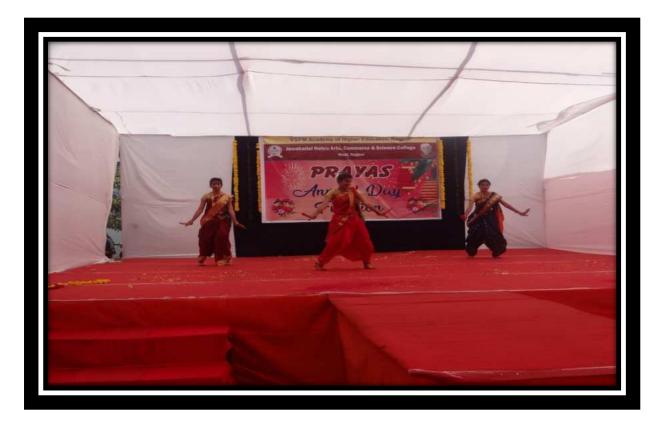

| मेहंदी स्पर्धा   | स. ११.३० ते       |
| १२.३०                                       |                  |                   |
| दिनांक २५ जानेवारी, २०२०<br>वाजता           | उद्घाटन समारंभ   | स. १०.००          |
|                                             | नृत्य स्पर्धा    | दु. १२.००         |
| वाजता                                       | फॅशन ॥           | दु. २.००          |
| वाजता                                       | गीत गायन स्पर्धा | दु. ३.००          |
| वाजता                                       |                  | 3. <del>.</del> . |

दिनांक २६ जानेवारी, २०२०

झेंडावंदन

स. ८.००

वाजता

बक्षिस वितरण

स. ९.००

वाजता

स्वरूचीभोज

दु. १२.००

वाजाता

Rmandlekar.

Dr. Kalpana Mandlekar

Offg Prinfield I

Jawaharlai Nehru Art
Commerce & Science
College, Wadi,











# Jawaharlal Nehru Arts, Commerce and Science College, Wadi, Nagpur- 440023 (M.S.)



(Affiliated to RTM Nagpur University, Nagpur)

Website: www.jncwadi.ac.in E-mail: jnc.wadi@rediffmail.com Phone: (07104) 220963

2018-19





## Jawaharlal Nehru Arts, Commerce and Science College, Wadi, Nagpur- 440023 (M.S.)



(Affiliated to RTM Nagpur University, Nagpur)

Website: www.jncwadi.ac.in E-mail: jnc.wadi@rediffmail.com Phone: (07104) 220963

## **Mehendi Competition (Prayas 2019)**

| Name of the Department/<br>committee | Cultural Fest Prayas 2019 Organizing Committee |
|--------------------------------------|------------------------------------------------|
| Name of the Convener                 | Dr. (Mrs) Kalpana Borkar                       |
| Name of the Event Organizer          |