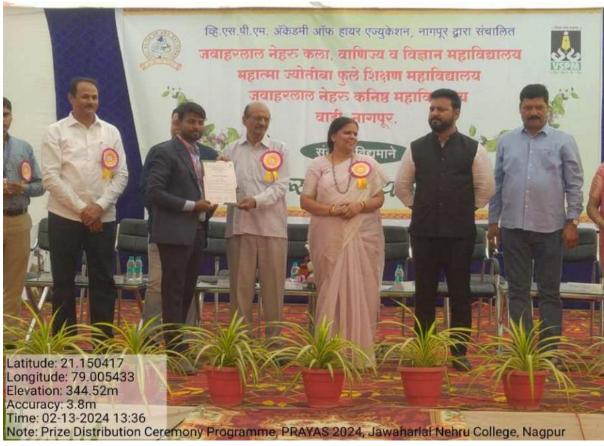

### **Inauguration Function of Prayas-2024:**

Felicitation of Hon'ble Shri. Shudhakar Adbale, MLC in Prayas-2024:

Felicitation of Hon'ble Shri. Ranjeetbabu Deshmukh (Chairman) in Prayas-2024: