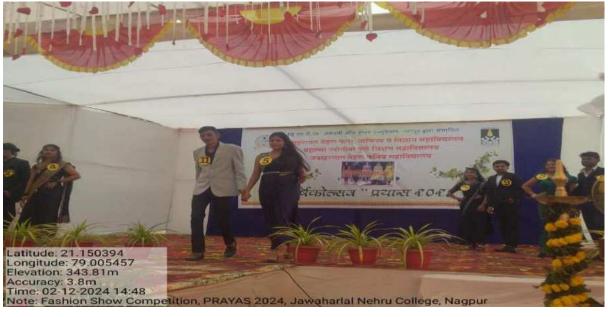

| _                      | Dance                                              | • Total No. of Participants- 154 (12/02/2024)               |
|------------------------|----------------------------------------------------|-------------------------------------------------------------|
| 5                      | competition (Dr. A.                                | • Judegs :- Mr. Ravindra Pakhare (Sainath High School,      |
| Deshmukh,<br>Convener) | Wadi)                                              |                                                             |
|                        | Miss. Minakshee Ghodkhande (P.T. high school Wadi) |                                                             |
|                        |                                                    | Prizes:- Three best teams were given prizes and certificate |
|                        |                                                    |                                                             |
| 6                      | Singing                                            | • Total No. of Participants- 18 (13/02/2024)                |
|                        | competition (Dr. A.                                | Judges:- Mr. Ashwin Barvey & Mr. Sanjay Aware               |
|                        | Deshmukh,<br>Convener)                             | Prizes:- First- Krushnkant Barsakar (B.A III)               |
|                        | Convener                                           | Second- Varsha Ladse (B.Ed) & Jyoti Patle (B.A II)          |
|                        |                                                    | Third – Priya Yadav (B.Sc.II)                               |
|                        |                                                    |                                                             |
| 7                      | Fashion<br>Show                                    | • Total No. of Participants- 25 dt.12/02/2024               |
|                        | (Dr. Manisha                                       | • Judge :- Miss. Kajol Moon (Professional make over artist) |
|                        | Bhatkulkar,<br>Convener)                           | Prizes 1) Traditional saree Competition                     |
|                        | ,                                                  | Girls Category                                              |
|                        |                                                    | First- Miss. Saloni Bisen, B.A IIyr                         |
|                        |                                                    | Second- Miss Aishwarya Sakat, B.Ed.                         |
|                        |                                                    | Third- Miss Shubhangi Meshram, B.Sc.III                     |
|                        |                                                    | Boys Category                                               |
|                        |                                                    | First – Mr. Ganesh Jamunkar, 11 <sup>th</sup> Standard      |
|                        |                                                    | Second- Mr. Satish Jangale, B.Com.IIyr                      |
|                        |                                                    | 2) Wester Category                                          |
|                        |                                                    | Girls Category                                              |
|                        |                                                    | First- Miss. Sakshi Mdame                                   |
|                        |                                                    | Second – Miss. Shubhangi Meshram, B.Sc. IIIyr               |
|                        |                                                    | 3) Couple Round                                             |
|                        |                                                    | First –Miss Tanu Hedau & Aayush Bagde                       |
|                        |                                                    | Second- Miss Saloni Bisen & Satish Jungle                   |
| 8                      | Anand Mela<br>(Dr. Subhash                         | • Total No. of Participants- 16(12/02/2024)                 |
|                        | Shembekar,                                         | Judge:- Dr. Kalpana Shinde                                  |
|                        | Convener)                                          | Prizes:- First- Miss Vijeta Khobragade B.A. II yr           |
|                        |                                                    |                                                             |

### Rangoli Competition Prayas-2024:

**Fashion Show Competition Prayas-2024:** 