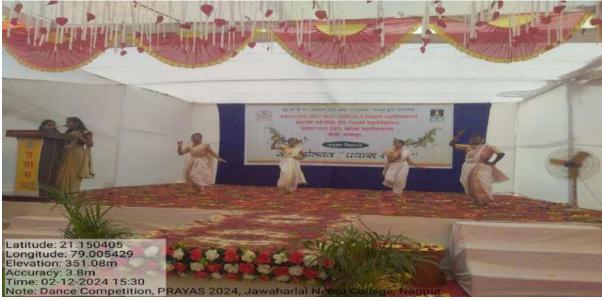

### **Dance Competition Prayas-2024:**

| _                      | Dance                                              | • Total No. of Participants- 154 (12/02/2024)               |
|------------------------|----------------------------------------------------|-------------------------------------------------------------|
| 5                      | competition (Dr. A.                                | • Judegs :- Mr. Ravindra Pakhare (Sainath High School,      |
| Deshmukh,<br>Convener) | Wadi)                                              |                                                             |
|                        | Miss. Minakshee Ghodkhande (P.T. high school Wadi) |                                                             |
|                        |                                                    | Prizes:- Three best teams were given prizes and certificate |
|                        |                                                    |                                                             |
| 6                      | Singing                                            | • Total No. of Participants- 18 (13/02/2024)                |
|                        | competition (Dr. A.                                | Judges:- Mr. Ashwin Barvey & Mr. Sanjay Aware               |
|                        | Deshmukh,<br>Convener)                             | Prizes:- First- Krushnkant Barsakar (B.A III)               |
|                        | Convener                                           | Second- Varsha Ladse (B.Ed) & Jyoti Patle (B.A II)          |
|                        |                                                    | Third – Priya Yadav (B.Sc.II)                               |
|                        |                                                    |                                                             |
| 7                      | Fashion<br>Show                                    | • Total No. of Participants- 25 dt.12/02/2024               |
|                        | (Dr. Manisha                                       | • Judge :- Miss. Kajol Moon (Professional make over artist) |
|                        | Bhatkulkar,<br>Convener)                           | Prizes 1) Traditional saree Competition                     |
|                        | ,                                                  | Girls Category                                              |
|                        |                                                    | First- Miss. Saloni Bisen, B.A IIyr                         |
|                        |                                                    | Second- Miss Aishwarya Sakat, B.Ed.                         |
|                        |                                                    | Third- Miss Shubhangi Meshram, B.Sc.III                     |
|                        |                                                    | Boys Category                                               |
|                        |                                                    | First – Mr. Ganesh Jamunkar, 11 <sup>th</sup> Standard      |
|                        |                                                    | Second- Mr. Satish Jangale, B.Com.IIyr                      |
|                        |                                                    | 2) Wester Category                                          |
|                        |                                                    | Girls Category                                              |
|                        |                                                    | First- Miss. Sakshi Mdame                                   |
|                        |                                                    | Second – Miss. Shubhangi Meshram, B.Sc. IIIyr               |
|                        |                                                    | 3) Couple Round                                             |
|                        |                                                    | First –Miss Tanu Hedau & Aayush Bagde                       |
|                        |                                                    | Second- Miss Saloni Bisen & Satish Jungle                   |
| 8                      | Anand Mela<br>(Dr. Subhash                         | • Total No. of Participants- 16(12/02/2024)                 |
|                        | Shembekar,                                         | Judge:- Dr. Kalpana Shinde                                  |
|                        | Convener)                                          | Prizes:- First- Miss Vijeta Khobragade B.A. II yr           |
|                        |                                                    |                                                             |