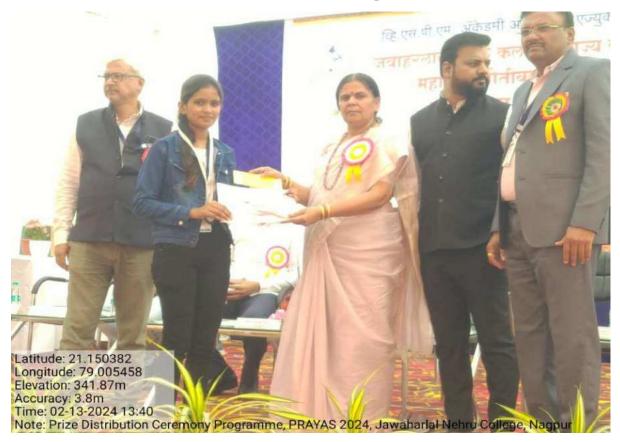

### Prize Distribution Ceremony by hands of Hon'ble Dr. Kalpana Pande in Prayas-2024:

Prize Distribution Ceremony by hands of Hon'ble Shri. Yuvrajji Chalkhor in Prayas-2024:

### Felicitation of Hon'ble Dr. Kalpana Pande (Chief Guest) in Prayas-2024:

Hon'ble Dr. Kalpana Pande (Chief Guest) in Prayas-2024:

Hon'ble Shri. Yuvrajji Chalkhor (Chairman) in Prayas-2024: