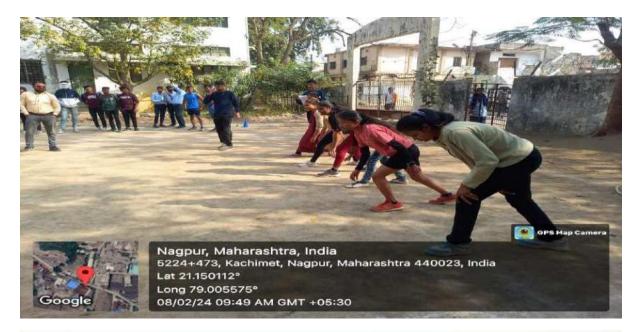

| Sr.<br>No | Name of the Event                                              | Report                                                                                                                                                                                                                                                                                                                                                                                                                                                                                                                                                                                                                                                                                                                                                                                 |
|-----------|----------------------------------------------------------------|----------------------------------------------------------------------------------------------------------------------------------------------------------------------------------------------------------------------------------------------------------------------------------------------------------------------------------------------------------------------------------------------------------------------------------------------------------------------------------------------------------------------------------------------------------------------------------------------------------------------------------------------------------------------------------------------------------------------------------------------------------------------------------------|
| 1         | Sports (Dr. S. Khadse, Convener)  Dt. 08/02/2024 to 10/02/2024 | <ul> <li>Cricket – First – B.A III yr &amp; Second- Staff team</li> <li>Kabaddi- Boys – First - B.A. III yr         Second- B.Sc. Iyr</li> <li>Volleyball – (Boys) First – B.A. III yr         Second-</li> <li>5 KM Runing- First- Vivek Halmare B.Sc. Iyr,         Second- Aaryan Funde B.Sc. I yr</li> <li>4.5 KM Runing- Nil</li> <li>100 meters Runing-(Boys) First- Abhishek Gondole         Second- Aaryan Funde         Third- Akhil Bagde         (Girls) First- DurgaFarkade         Second- Palak Sharma         Third- Sara Kukde</li> <li>Shotput- (Boys)         First – Ajay Kumbhare         Second – Kunal Jangale         Third- Aman Nitnaware         (Girls)         First – Poonam Parse         Second – Sakshi Gutam         Third- Tejasvini Patle</li> </ul> |

### **Inauguration of Sports Prayas-2024:**