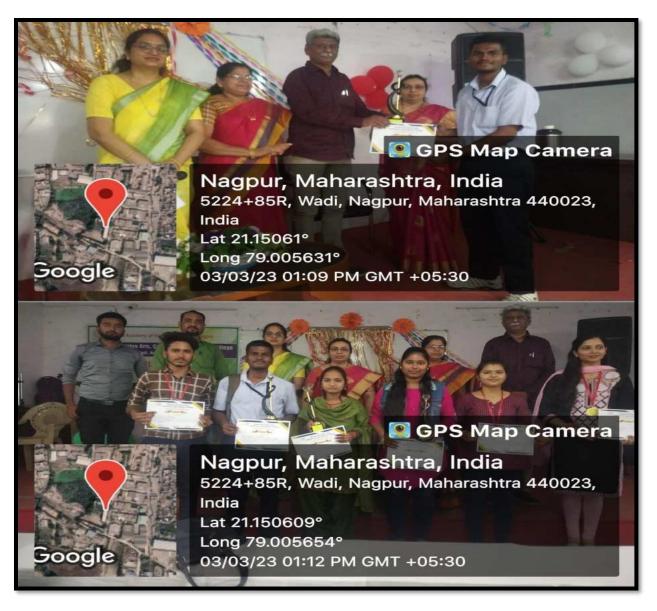

### Felicitation of Hon'ble Dr. Kalpana Pande (Chief Guest) in Prayas-2024:

Hon'ble Dr. Kalpana Pande (Chief Guest) in Prayas-2024:

Hon'ble Shri. Yuvrajji Chalkhor (Chairman) in Prayas-2024:

### Prize Distribution Ceremony by hands of Hon'ble Dr. Kalpana Pande in Prayas-2024:

Prize Distribution Ceremony by hands of Hon'ble Shri. Yuvrajji Chalkhor in Prayas-2024: