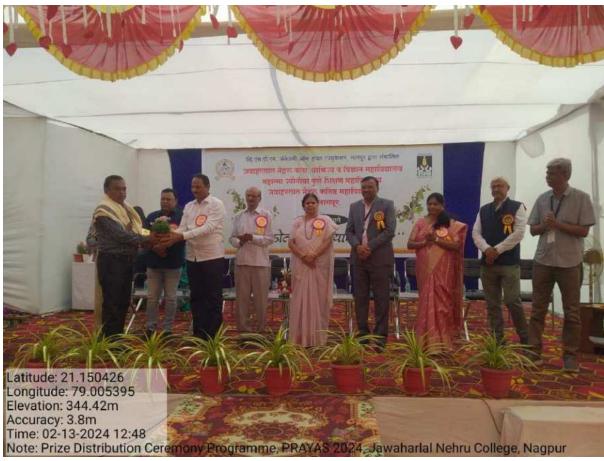

### Felicitation of Hon'ble Dr. Kalpana Pande (Chief Guest) in Prayas-2024:

Hon'ble Dr. Kalpana Pande (Chief Guest) in Prayas-2024:

Hon'ble Shri. Yuvrajji Chalkhor (Chairman) in Prayas-2024:

### Prize Distribution Ceremony by hands of Hon'ble Dr. Kalpana Pande in Prayas-2024:

Prize Distribution Ceremony by hands of Hon'ble Shri. Yuvrajji Chalkhor in Prayas-2024: