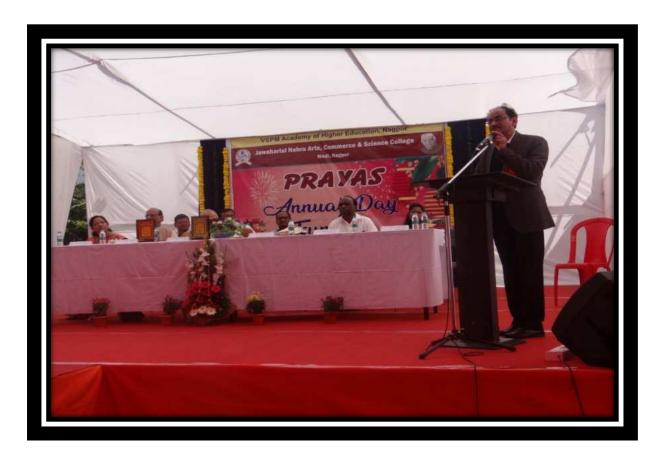

| मेहंदी स्पर्धा   | स. ११.३० ते       |
| १२.३०                                       |                  |                   |
| दिनांक २५ जानेवारी, २०२०<br>वाजता           | उद्घाटन समारंभ   | स. १०.००          |
|                                             | नृत्य स्पर्धा    | दु. १२.००         |
| वाजता                                       | फॅशन ॥           | दु. २.००          |
| वाजता                                       | गीत गायन स्पर्धा | दु. ३.००          |
| वाजता                                       |                  | 3. <del>.</del> . |

दिनांक २६ जानेवारी, २०२०

झेंडावंदन

स. ८.००

वाजता

बक्षिस वितरण

स. ९.००

वाजता

स्वरूचीभोज

दु. १२.००

वाजाता

Rmandlekar.

Dr. Kalpana Mandlekar

Offg Prinfield I

Jawaharlai Nehru Art
Commerce & Science
College, Wadi,











# Jawaharlal Nehru Arts, Commerce and Science College, Wadi, Nagpur- 440023 (M.S.)



(Affiliated to RTM Nagpur University, Nagpur)

Website: www.jncwadi.ac.in E-mail: jnc.wadi@rediffmail.com Phone: (07104) 220963

2018-19





## Jawaharlal Nehru Arts, Commerce and Science College, Wadi, Nagpur- 440023 (M.S.)



(Affiliated to RTM Nagpur University, Nagpur)

Website: www.jncwadi.ac.in E-mail: jnc.wadi@rediffmail.com Phone: (07104) 220963

## **Mehendi Competition (Prayas 2019)**

| Name of the Department/<br>committee | Cultural Fest Prayas 2019 Organizing Committee |
|--------------------------------------|------------------------------------------------|
| Name of the Convener                 | Dr. (Mrs) Kalpana Borkar                       |
| Name of the Event Organizer