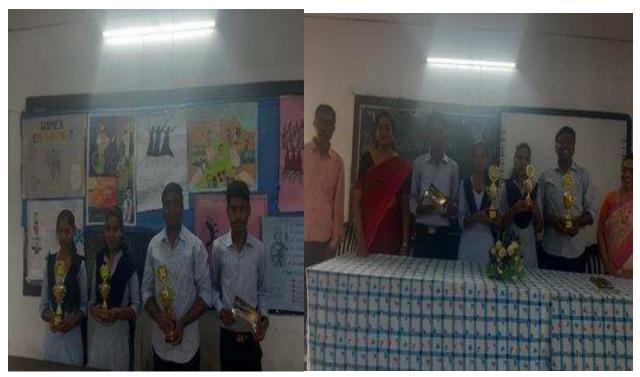

### **Singing Competition Prayas-2024:**

Prize Distribution and Valedictory Program Prayas-2024:

### Prize Distribution Ceremony by hands of Hon'ble Dr. Kalpana Pande in Prayas-2024:

Prize Distribution Ceremony by hands of Hon'ble Shri. Yuvrajji Chalkhor in Prayas-2024: