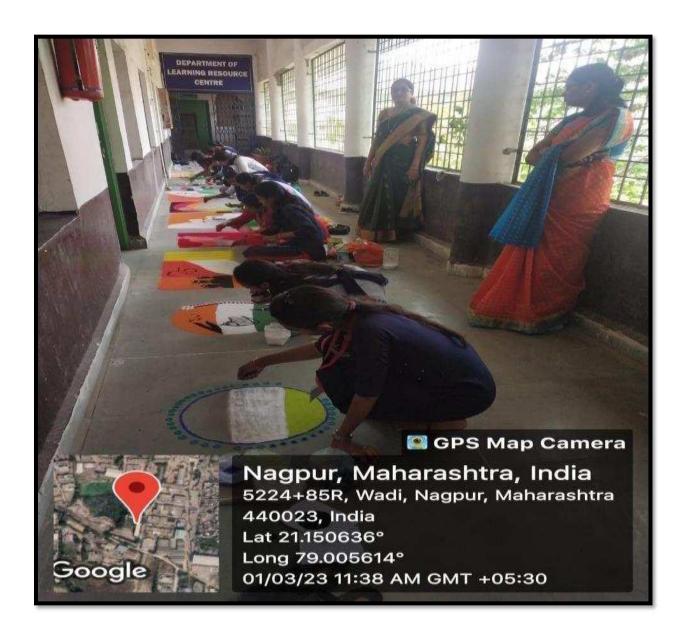

# Inter-collegiate Cultural Meet 2023

Rangoli Competition

| Name of the Department/ committee | Department of English |
|-----------------------------------|-----------------------|
| Name of the Coordinator           | Dr Leena V Phate      |
| Name of the Event Convener        | Dr Archana K Deshmukh |
| Title of the Event/ Programme     | Rangoli competition   |
| Date of the Programme             | 01 March 2023         |

| S.<br>No | Name of the Event      | Report                                                                                                                                                                                                                                                                                                                                                                              |
|----------|------------------------|-------------------------------------------------------------------------------------------------------------------------------------------------------------------------------------------------------------------------------------------------------------------------------------------------------------------------------------------------------------------------------------|
| 1        | Rangoli<br>Competition | <ul> <li>Theme of the competition was restricted to "Azadi ka Amrut Mahotsav".</li> <li>The participants were given 1 hour for making Rangoli.</li> <li>The event started at 11.00 am.</li> <li>24 students of different colleges took part in the competition.</li> <li>Prize distribution was held soon after the event by hands of Principal Dr (Mrs) Kalpana Borkar.</li> </ul> |
| 2        | Judgment<br>Criteria   | Judgment was based on:  Relevance to the theme.  Creativity.  Details and clarity in Rangoli.  Overall appearance and appeal.  Colour combination.                                                                                                                                                                                                                                  |
| 3        | Result                 | <ul> <li>1st Prize went to Pratiksha Bhadke of Sheeladevi College of Education</li> <li>2nd Prize went to Pratiksha Thakre of Sheeladevi College of Education</li> <li>3rd Prize went to Tanuja Nagpure of Jawaharlal Nehru Arts, Commerce and Science College. Wadi, Nagpur</li> <li>Consolation Prize was given to Garima Mishra of J. N. V. &amp; Jr. College.</li> </ul>        |
| 4        | Outcome                | This Rangoli making competition motivated the students to perform and outshine in their creative skills and expression of thoughts.                                                                                                                                                                                                                                                 |