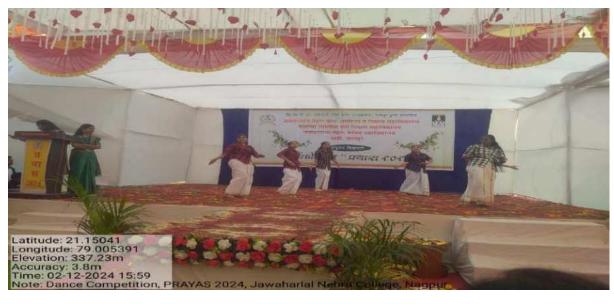

### **Dance Competition Prayas-2024:**

| _                      | Dance                                              | • Total No. of Participants- 154 (12/02/2024)               |
|------------------------|----------------------------------------------------|-------------------------------------------------------------|
| 5                      | competition (Dr. A.                                | • Judegs :- Mr. Ravindra Pakhare (Sainath High School,      |
| Deshmukh,<br>Convener) | Wadi)                                              |                                                             |
|                        | Miss. Minakshee Ghodkhande (P.T. high school Wadi) |                                                             |
|                        |                                                    | Prizes:- Three best teams were given prizes and certificate |
|                        |                                                    |                                                             |
| 6                      | Singing                                            | • Total No. of Participants- 18 (13/02/2024)                |
|                        | competition (Dr. A.                                | Judges:- Mr. Ashwin Barvey & Mr. Sanjay Aware               |
|                        | Deshmukh,<br>Convener)                             | Prizes:- First- Krushnkant Barsakar (B.A III)               |
|                        | Convener                                           | Second- Varsha Ladse (B.Ed) & Jyoti Patle (B.A II)          |
|                        |                                                    | Third – Priya Yadav (B.Sc.II)                               |
|                        |                                                    |                                                             |
| 7                      | Fashion<br>Show                                    | • Total No. of Participants- 25 dt.12/02/2024               |
|                        | (Dr. Manisha                                       | • Judge :- Miss. Kajol Moon (Professional make over artist) |
|                        | Bhatkulkar,<br>Convener)                           | Prizes 1) Traditional saree Competition                     |
|                        | ,                                                  | Girls Category                                              |
|                        |                                                    | First- Miss. Saloni Bisen, B.A IIyr                         |
|                        |                                                    | Second- Miss Aishwarya Sakat, B.Ed.                         |
|                        |                                                    | Third- Miss Shubhangi Meshram, B.Sc.III                     |
|                        |                                                    | Boys Category                                               |
|                        |                                                    | First – Mr. Ganesh Jamunkar, 11 <sup>th</sup> Standard      |
|                        |                                                    | Second- Mr. Satish Jangale, B.Com.IIyr                      |
|                        |                                                    | 2) Wester Category                                          |
|                        |                                                    | Girls Category                                              |
|                        |                                                    | First- Miss. Sakshi Mdame                                   |
|                        |                                                    | Second – Miss. Shubhangi Meshram, B.Sc. IIIyr               |
|                        |                                                    | 3) Couple Round                                             |
|                        |                                                    | First –Miss Tanu Hedau & Aayush Bagde                       |
|                        |                                                    | Second- Miss Saloni Bisen & Satish Jungle                   |
| 8                      | Anand Mela<br>(Dr. Subhash                         | • Total No. of Participants- 16(12/02/2024)                 |
|                        | Shembekar,                                         | Judge:- Dr. Kalpana Shinde                                  |
|                        | Convener)                                          | Prizes:- First- Miss Vijeta Khobragade B.A. II yr           |
|                        |                                                    |                                                             |