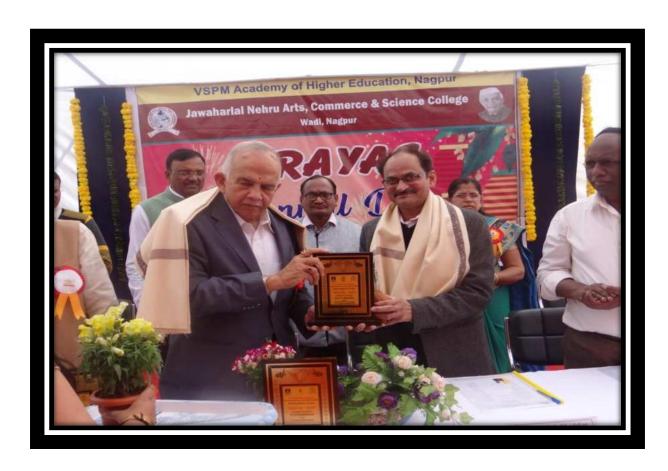

### **Inauguration Function of Prayas-2024:**

Felicitation of Hon'ble Shri. Shudhakar Adbale, MLC in Prayas-2024:

Felicitation of Hon'ble Shri. Ranjeetbabu Deshmukh (Chairman) in Prayas-2024:

### Felicitation of Hon'ble Dr. Nitin Ronghe (Chief Guest) in Prayas-2024:

Prashna Manjusha Competition Prayas-2024:

### Felicitation of Hon'ble Dr. Kalpana Pande (Chief Guest) in Prayas-2024:

Hon'ble Dr. Kalpana Pande (Chief Guest) in Prayas-2024:

Hon'ble Shri. Yuvrajji Chalkhor (Chairman) in Prayas-2024: