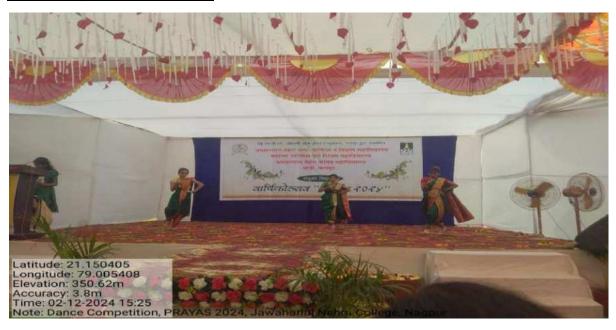

### **Dance Competition Prayas-2024:**

| _                      | Dance                                              | • Total No. of Participants- 154 (12/02/2024)               |
|------------------------|----------------------------------------------------|-------------------------------------------------------------|
| 5                      | competition (Dr. A.                                | • Judegs :- Mr. Ravindra Pakhare (Sainath High School,      |
| Deshmukh,<br>Convener) | Wadi)                                              |                                                             |
|                        | Miss. Minakshee Ghodkhande (P.T. high school Wadi) |                                                             |
|                        |                                                    | Prizes:- Three best teams were given prizes and certificate |
|                        |                                                    |                                                             |
| 6                      | Singing                                            | • Total No. of Participants- 18 (13/02/2024)                |
|                        | competition (Dr. A.                                | Judges:- Mr. Ashwin Barvey & Mr. Sanjay Aware               |
|                        | Deshmukh,<br>Convener)                             | Prizes:- First- Krushnkant Barsakar (B.A III)               |
|                        | Convener                                           | Second- Varsha Ladse (B.Ed) & Jyoti Patle (B.A II)          |
|                        |                                                    | Third – Priya Yadav (B.Sc.II)                               |
|                        |                                                    |                                                             |
| 7                      | Fashion<br>Show                                    | • Total No. of Participants- 25 dt.12/02/2024               |
|                        | (Dr. Manisha                                       | • Judge :- Miss. Kajol Moon (Professional make over artist) |
|                        | Bhatkulkar,<br>Convener)                           | Prizes 1) Traditional saree Competition                     |
|                        | ,                                                  | Girls Category                                              |
|                        |                                                    | First- Miss. Saloni Bisen, B.A IIyr                         |
|                        |                                                    | Second- Miss Aishwarya Sakat, B.Ed.                         |
|                        |                                                    | Third- Miss Shubhangi Meshram, B.Sc.III                     |
|                        |                                                    | Boys Category                                               |
|                        |                                                    | First – Mr. Ganesh Jamunkar, 11 <sup>th</sup> Standard      |
|                        |                                                    | Second- Mr. Satish Jangale, B.Com.IIyr                      |
|                        |                                                    | 2) Wester Category                                          |
|                        |                                                    | Girls Category                                              |
|                        |                                                    | First- Miss. Sakshi Mdame                                   |
|                        |                                                    | Second – Miss. Shubhangi Meshram, B.Sc. IIIyr               |
|                        |                                                    | 3) Couple Round                                             |
|                        |                                                    | First –Miss Tanu Hedau & Aayush Bagde                       |
|                        |                                                    | Second- Miss Saloni Bisen & Satish Jungle                   |
| 8                      | Anand Mela<br>(Dr. Subhash                         | • Total No. of Participants- 16(12/02/2024)                 |
|                        | Shembekar,                                         | Judge:- Dr. Kalpana Shinde                                  |
|                        | Convener)                                          | Prizes:- First- Miss Vijeta Khobragade B.A. II yr           |
|                        |                                                    |                                                             |