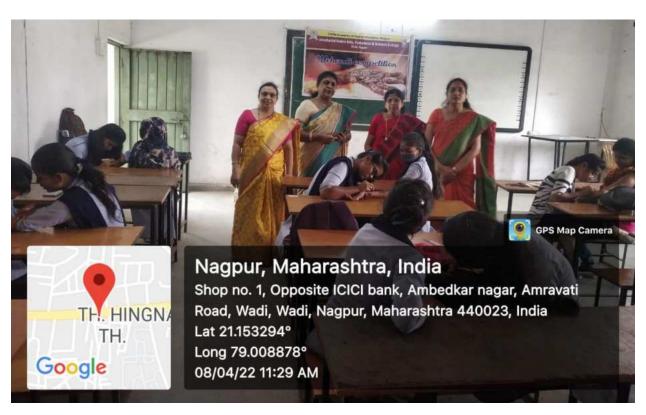

### Student Council Jawaharlal Nehru Arts, Commerce and Science College Wadi 2023-24 Prayas-2024

| Name of the Department/ committee | Student Council J. N. College, Wadi |
|-----------------------------------|-------------------------------------|
| Name of the Coordinator           | Dr. Nitin C. Kongre                 |
| Title of the Event/ Programme     | Prayas - 2024                       |
| Date of the Programme             | 12 & 13 February 2024               |

### **Objective of the Event/Programme:**

- To seek and develop traditional values among students.
- Provide platform to students to show their talent other than subject knowledge.
- Event/Programme during Prayas-2024 help students to secure their hobbies.
- Exposure to the students hidden talent.
- To create team spirit in the students mind.
- To provide platform to student to explore their physical as well as mental skill and this help them to develop over all personality.