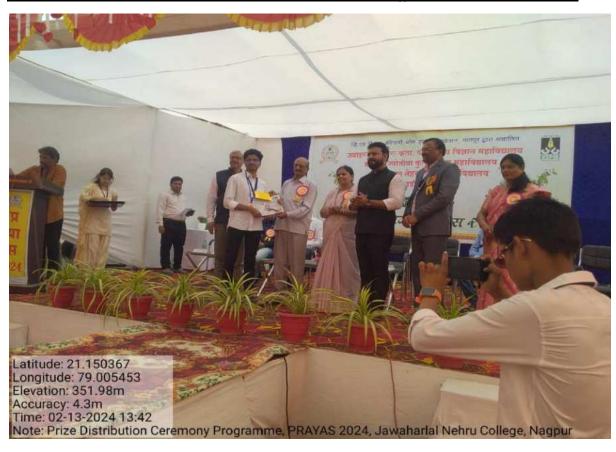

### **Singing Competition Prayas-2024:**

Prize Distribution and Valedictory Program Prayas-2024:

### Prize Distribution Ceremony by hands of Hon'ble Dr. Kalpana Pande in Prayas-2024:

Prize Distribution Ceremony by hands of Hon'ble Shri. Yuvrajji Chalkhor in Prayas-2024: