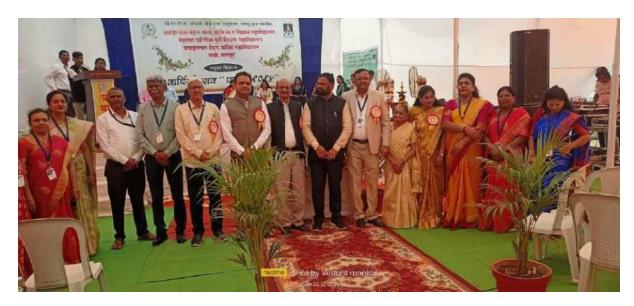

### Felicitation of Hon'ble Dr. Kalpana Pande (Chief Guest) in Prayas-2024:

Hon'ble Dr. Kalpana Pande (Chief Guest) in Prayas-2024:

Hon'ble Shri. Yuvrajji Chalkhor (Chairman) in Prayas-2024:

### Prize Distribution Ceremony by hands of Hon'ble Dr. Kalpana Pande in Prayas-2024:

Prize Distribution Ceremony by hands of Hon'ble Shri. Yuvrajji Chalkhor in Prayas-2024: