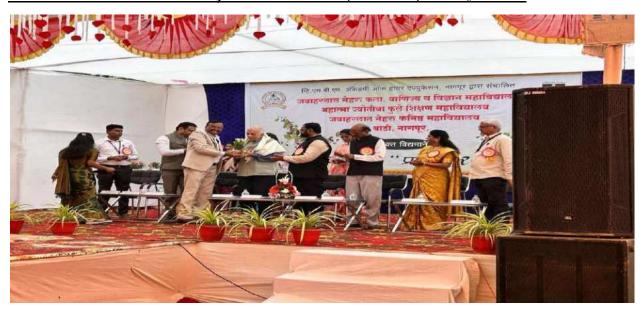

d physical communication.</li> <li>Participating in various outdoor / indoor sports students were learned importance of team work, improve their physical and mental strength.</li> <li>Improve student's stage daring.</li> <li>Such types of events/ programmes were helpful to develop over all personality of students.</li> </ul> |

J N College Wadi Nagpur

Dr. Nitin C. Kongre

Convener

Dr Nitin C Kongre Head

Department Of Chemistry

Principal
lawaharlal Nehru Arts, Comm. &
Science College Wadi, Nagpur

Dr. Sanjay S. Tekade Principal

### **Inauguration of Sports Prayas-2024:**



















### **Inauguration Function of Prayas-2024:**



Felicitation of Hon'ble Shri. Shudhakar Adbale, MLC in Prayas-2024:



Felicitation of Hon'ble Shri. Ranjeetbabu Deshmukh (Chairman) in Prayas-2024:



### Felicitation of Hon'ble Dr. Nitin Ronghe (Chief Guest) in Prayas-2024:









Prashna Manjusha Competition Prayas-2024:







### Rangoli Competition Prayas-2024:







**Fashion Show Competition Prayas-2024:** 









### **Poster Competition Prayas-2024:**









### Mehandi Competition Prayas-2024:







### **Dance Competition Prayas-2024:**









### **Singing Competition Prayas-2024:**









Prize Distribution and Valedictory Program Prayas-2024:



### Felicitation of Hon'ble Dr. Kalpana Pande (Chief Guest) in Prayas-2024:













Hon'ble Dr. Kalpana Pande (Chief Guest) in Prayas-2024:



Hon'ble Shri. Yuvrajji Chalkhor (Chairman) in Prayas-2024:



### Prize Distribution Ceremony by hands of Hon'ble Dr. Kalpana Pande in Prayas-2024:



Prize Distribution C