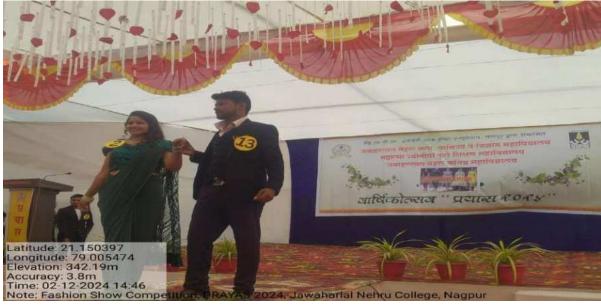

| _                      | Dance                                              | • Total No. of Participants- 154 (12/02/2024)               |
|------------------------|----------------------------------------------------|-------------------------------------------------------------|
| 5                      | competition (Dr. A.                                | • Judegs :- Mr. Ravindra Pakhare (Sainath High School,      |
| Deshmukh,<br>Convener) | Wadi)                                              |                                                             |
|                        | Miss. Minakshee Ghodkhande (P.T. high school Wadi) |                                                             |
|                        |                                                    | Prizes:- Three best teams were given prizes and certificate |
|                        |                                                    |                                                             |
| 6                      | Singing                                            | • Total No. of Participants- 18 (13/02/2024)                |
|                        | competition (Dr. A.                                | Judges:- Mr. Ashwin Barvey & Mr. Sanjay Aware               |
|                        | Deshmukh,<br>Convener)                             | Prizes:- First- Krushnkant Barsakar (B.A III)               |
|                        | Convener                                           | Second- Varsha Ladse (B.Ed) & Jyoti Patle (B.A II)          |
|                        |                                                    | Third – Priya Yadav (B.Sc.II)                               |
|                        |                                                    |                                                             |
| 7                      | Fashion<br>Show                                    | • Total No. of Participants- 25 dt.12/02/2024               |
|                        | (Dr. Manisha                                       | • Judge :- Miss. Kajol Moon (Professional make over artist) |
|                        | Bhatkulkar,<br>Convener)                           | Prizes 1) Traditional saree Competition                     |
|                        | ,                                                  | Girls Category                                              |
|                        |                                                    | First- Miss. Saloni Bisen, B.A IIyr                         |
|                        |                                                    | Second- Miss Aishwarya Sakat, B.Ed.                         |
|                        |                                                    | Third- Miss Shubhangi Meshram, B.Sc.III                     |
|                        |                                                    | Boys Category                                               |
|                        |                                                    | First – Mr. Ganesh Jamunkar, 11 <sup>th</sup> Standard      |
|                        |                                                    | Second- Mr. Satish Jangale, B.Com.IIyr                      |
|                        |                                                    | 2) Wester Category                                          |
|                        |                                                    | Girls Category                                              |
|                        |                                                    | First- Miss. Sakshi Mdame                                   |
|                        |                                                    | Second – Miss. Shubhangi Meshram, B.Sc. IIIyr               |
|                        |                                                    | 3) Couple Round                                             |
|                        |                                                    | First –Miss Tanu Hedau & Aayush Bagde                       |
|                        |                                                    | Second- Miss Saloni Bisen & Satish Jungle                   |
| 8                      | Anand Mela<br>(Dr. Subhash                         | • Total No. of Participants- 16(12/02/2024)                 |
|                        | Shembekar,                                         | Judge:- Dr. Kalpana Shinde                                  |
|                        | Convener)                                          | Prizes:- First- Miss Vijeta Khobragade B.A. II yr           |
|                        |                                                    |                                                             |

### Rangoli Competition Prayas-2024:

**Fashion Show Competition Prayas-2024:** 