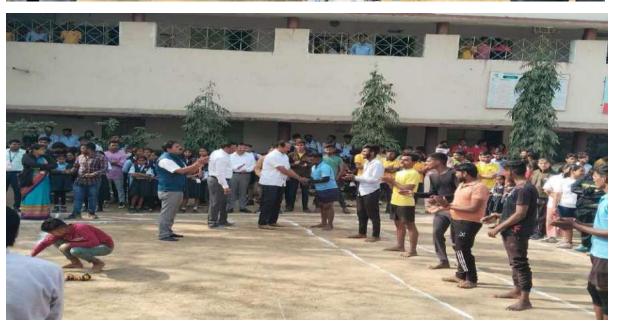

### **Inauguration of Sports Prayas-2024:**

### **Inauguration Function of Prayas-2024:**

Felicitation of Hon'ble Shri. Shudhakar Adbale, MLC in Prayas-2024:

Felicitation of Hon'ble Shri. Ranjeetbabu Deshmukh (Chairman) in Prayas-2024: