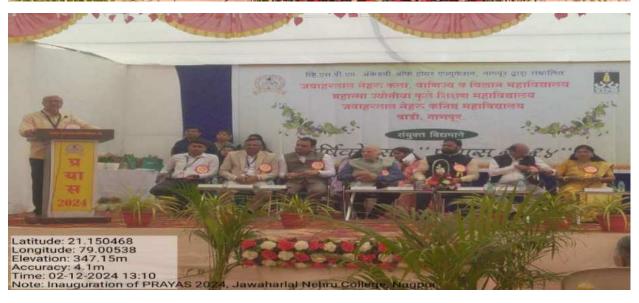

### **Inauguration of Sports Prayas-2024:**

### **Inauguration Function of Prayas-2024:**

Felicitation of Hon'ble Shri. Shudhakar Adbale, MLC in Prayas-2024:

Felicitation of Hon'ble Shri. Ranjeetbabu Deshmukh (Chairman) in Prayas-2024: