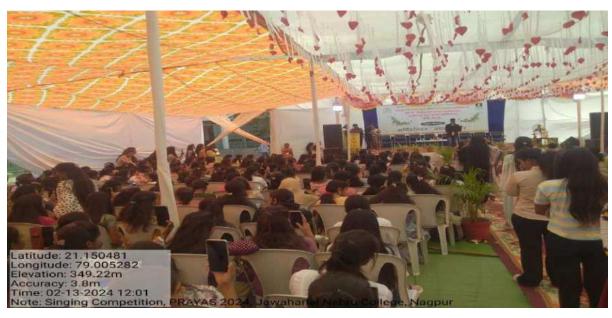

### **Singing Competition Prayas-2024:**

Prize Distribution and Valedictory Program Prayas-2024:

| _                      | Dance                                              | • Total No. of Participants- 154 (12/02/2024)               |
|------------------------|----------------------------------------------------|-------------------------------------------------------------|
| 5                      | competition (Dr. A.                                | • Judegs :- Mr. Ravindra Pakhare (Sainath High School,      |
| Deshmukh,<br>Convener) | Wadi)                                              |                                                             |
|                        | Miss. Minakshee Ghodkhande (P.T. high school Wadi) |                                                             |
|                        |                                                    | Prizes:- Three best teams were given prizes and certificate |
|                        |                                                    |                                                             |
| 6                      | Singing                                            | • Total No. of Participants- 18 (13/02/2024)                |
|                        | competition (Dr. A.                                | Judges:- Mr. Ashwin Barvey & Mr. Sanjay Aware               |
|                        | Deshmukh,<br>Convener)                             | Prizes:- First- Krushnkant Barsakar (B.A III)               |
|                        | Convener                                           | Second- Varsha Ladse (B.Ed) & Jyoti Patle (B.A II)          |
|                        |                                                    | Third – Priya Yadav (B.Sc.II)                               |
|                        |                                                    |                                                             |
| 7                      | Fashion<br>Show                                    | • Total No. of Participants- 25 dt.12/02/2024               |
|                        | (Dr. Manisha                                       | • Judge :- Miss. Kajol Moon (Professional make over artist) |
|                        | Bhatkulkar,<br>Convener)                           | Prizes 1) Traditional saree Competition                     |
|                        | ,                                                  | Girls Category                                              |
|                        |                                                    | First- Miss. Saloni Bisen, B.A IIyr                         |
|                        |                                                    | Second- Miss Aishwarya Sakat, B.Ed.                         |
|                        |                                                    | Third- Miss Shubhangi Meshram, B.Sc.III                     |
|                        |                                                    | Boys Category                                               |
|                        |                                                    | First – Mr. Ganesh Jamunkar, 11 <sup>th</sup> Standard      |
|                        |                                                    | Second- Mr. Satish Jangale, B.Com.IIyr                      |
|                        |                                                    | 2) Wester Category                                          |
|                        |                                                    | Girls Category                                              |
|                        |                                                    | First- Miss. Sakshi Mdame                                   |
|                        |                                                    | Second – Miss. Shubhangi Meshram, B.Sc. IIIyr               |
|                        |                                                    | 3) Couple Round                                             |
|                        |                                                    | First –Miss Tanu Hedau & Aayush Bagde                       |
|                        |                                                    | Second- Miss Saloni Bisen & Satish Jungle                   |
| 8                      | Anand Mela<br>(Dr. Subhash                         | • Total No. of Participants- 16(12/02/2024)                 |
|                        | Shembekar,                                         | Judge:- Dr. Kalpana Shinde                                  |
|                        | Convener)                                          | Prizes:- First- Miss Vijeta Khobragade B.A. II yr           |
|                        |                                                    |                                                             |