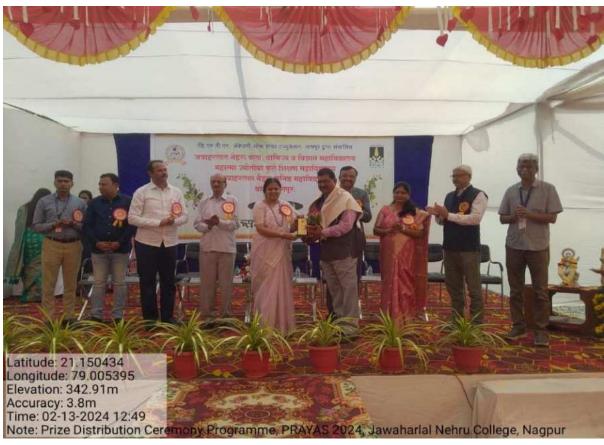

### Felicitation of Hon'ble Dr. Kalpana Pande (Chief Guest) in Prayas-2024:

Hon'ble Dr. Kalpana Pande (Chief Guest) in Prayas-2024:

Hon'ble Shri. Yuvrajji Chalkhor (Chairman) in Prayas-2024:

### Prize Distribution Ceremony by hands of Hon'ble Dr. Kalpana Pande in Prayas-2024:

Prize Distribution Ceremony by hands of Hon'ble Shri. Yuvrajji Chalkhor in Prayas-2024: