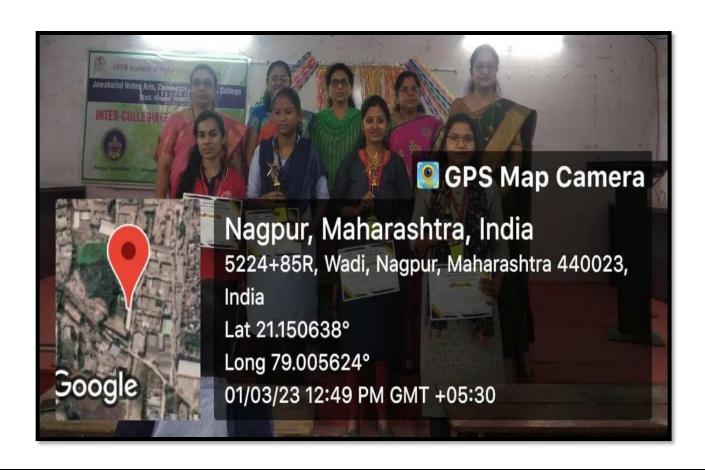

# Inter-collegiate Cultural Meet 2023

Rangoli Competition

| Name of the Department/ committee | Department of English |
|-----------------------------------|-----------------------|
| Name of the Coordinator           | Dr Leena V Phate      |
| Name of the Event Convener        | Dr Archana K Deshmukh |
| Title of the Event/ Programme     | Rangoli competition   |
| Date of the Programme             | 01 March 2023         |

| S.<br>No | Name of the Event      | Report                                                                                                                                                                                                                                                                                                                                                                              |
|----------|------------------------|-------------------------------------------------------------------------------------------------------------------------------------------------------------------------------------------------------------------------------------------------------------------------------------------------------------------------------------------------------------------------------------|
| 1        | Rangoli<br>Competition | <ul> <li>Theme of the competition was restricted to "Azadi ka Amrut Mahotsav".</li> <li>The participants were given 1 hour for making Rangoli.</li> <li>The event started at 11.00 am.</li> <li>24 students of different colleges took part in the competition.</li> <li>Prize distribution was held soon after the event by hands of Principal Dr (Mrs) Kalpana Borkar.</li> </ul> |
| 2        | Judgment<br>Criteria   | Judgment was based on:  Relevance to the theme.  Creativity.  Details and clarity in Rangoli.  Overall appearance and appeal.  Colour combination.                                                                                                                                                                                                                                  |
| 3        | Result                 | <ul> <li>1st Prize went to Pratiksha Bhadke of Sheeladevi College of Education</li> <li>2nd Prize went to Pratiksha Thakre of Sheeladevi College of Education</li> <li>3rd Prize went to Tanuja Nagpure of Jawaharlal Nehru Arts, Commerce and Science College. Wadi, Nagpur</li> <li>Consolation Prize was given to Garima Mishra of J. N. V. &amp; Jr. College.</li> </ul>        |
| 4        | Outcome                | This Rangoli making competition motivated the students to perform and outshine in their creative skills and expression of thoughts.                                                                                                                                                                                                                                                 |