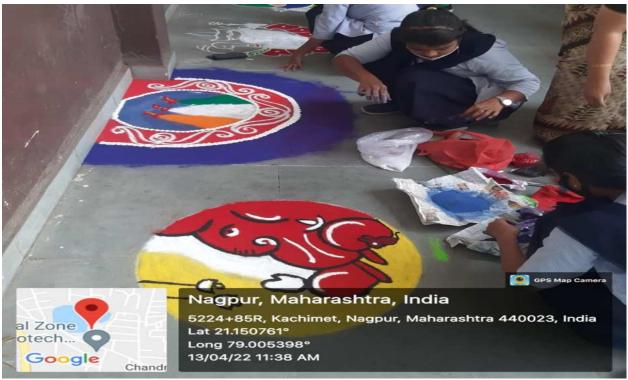

# Inter-collegiate Cultural Meet 2023

Rangoli Competition

| Name of the Department/ committee | Department of English |
|-----------------------------------|-----------------------|
| Name of the Coordinator           | Dr Leena V Phate      |
| Name of the Event Convener        | Dr Archana K Deshmukh |
| Title of the Event/ Programme     | Rangoli competition   |
| Date of the Programme             | 01 March 2023         |

### **Objective of the event/Programme:**

- The purpose of Rangoli is beyond decoration. It can display one's ideas, imagination, creativity and innovation with the help of colours.
- Organizing such events helps students to remain in close touch with their culture.
- To instil artistic, expressive, and educational principles.
- To convey our opinions through Rangoli.
- To enhance abstract thought.

| S.<br>No | Name of the Event      | Report                                                                                                                                                                                                                                                                                                                                                                              |
|----------|------------------------|-------------------------------------------------------------------------------------------------------------------------------------------------------------------------------------------------------------------------------------------------------------------------------------------------------------------------------------------------------------------------------------|
| 1        | Rangoli<br>Competition | <ul> <li>Theme of the competition was restricted to "Azadi ka Amrut Mahotsav".</li> <li>The participants were given 1 hour for making Rangoli.</li> <li>The event started at 11.00 am.</li> <li>24 students of different colleges took part in the competition.</li> <li>Prize distribution was held soon after the event by hands of Principal Dr (Mrs) Kalpana Borkar.</li> </ul> |
| 2        | Judgment<br>Criteria   | Judgment was based on:  Relevance to the theme.  Creativity.  Details and clarity in Rangoli.  Overall appearance and appeal.  Colour combination.                                                                                                                                                                                                                                  |
| 3        | Result                 | <ul> <li>1st Prize went to Pratiksha Bhadke of Sheeladevi College of Education</li> <li>2nd Prize went to Pratiksha Thakre of Sheeladevi College of Education</li> <li>3rd Prize went to Tanuja Nagpure of Jawaharlal Nehru Arts, Commerce and Science College. Wadi, Nagpur</li> <li>Consolation Prize was given to Garima Mishra of J. N. V. &amp; Jr. College.</li> </ul>        |
| 4        | Outcome                | This Rangoli making competition motivated the students to perform and outshine in their creative skills and expression of thoughts.                                                                                                                                                                                                                                                 |