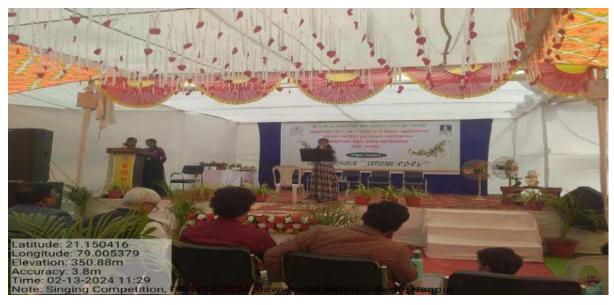

### Felicitation of Hon'ble Dr. Nitin Ronghe (Chief Guest) in Prayas-2024:

Prashna Manjusha Competition Prayas-2024: