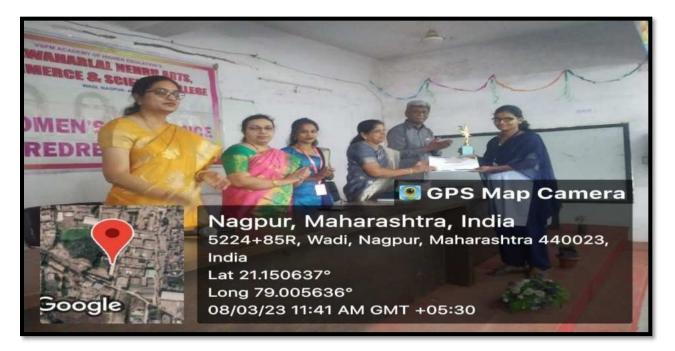

# Inter-collegiate Cultural Meet 2023

Rangoli Competition

| Name of the Department/ committee | Department of English |
|-----------------------------------|-----------------------|
| Name of the Coordinator           | Dr Leena V Phate      |
| Name of the Event Convener        | Dr Archana K Deshmukh |
| Title of the Event/ Programme     | Rangoli competition   |
| Date of the Programme             | 01 March 2023         |

| S.<br>No | Name of the Event      | Report                                                                                                                                                                                                                                                                                                                                                                              |
|----------|------------------------|-------------------------------------------------------------------------------------------------------------------------------------------------------------------------------------------------------------------------------------------------------------------------------------------------------------------------------------------------------------------------------------|
| 1        | Rangoli<br>Competition | <ul> <li>Theme of the competition was restricted to "Azadi ka Amrut Mahotsav".</li> <li>The participants were given 1 hour for making Rangoli.</li> <li>The event started at 11.00 am.</li> <li>24 students of different colleges took part in the competition.</li> <li>Prize distribution was held soon after the event by hands of Principal Dr (Mrs) Kalpana Borkar.</li> </ul> |
| 2        | Judgment<br>Criteria   | Judgment was based on:  Relevance to the theme.  Creativity.  Details and clarity in Rangoli.  Overall appearance and appeal.  Colour combination.                                                                                                                                                                                                                                  |
| 3        | Result                 | <ul> <li>1st Prize went to Pratiksha Bhadke of Sheeladevi College of Education</li> <li>2nd Prize went to Pratiksha Thakre of Sheeladevi College of Education</li> <li>3rd Prize went to Tanuja Nagpure of Jawaharlal Nehru Arts, Commerce and Science College. Wadi, Nagpur</li> <li>Consolation Prize was given to Garima Mishra of J. N. V. &amp; Jr. College.</li> </ul>        |
| 4        | Outcome                | This Rangoli making competition motivated the students to perform and outshine in their creative skills and expression of thoughts.                                                                                                                                                                                                                                                 |