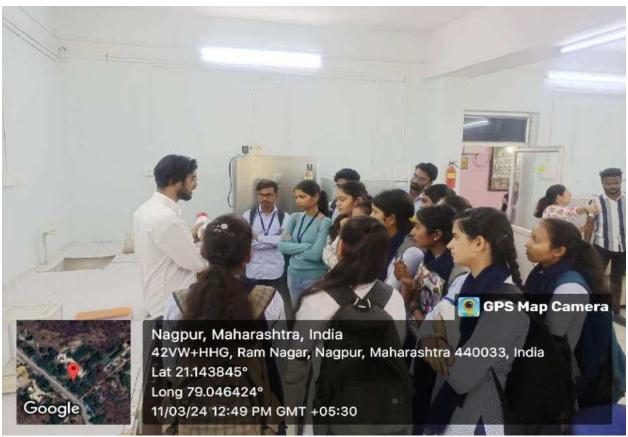

She also introduces chief guest of program Shri Ajinkya Bhatkar sir for inauguration of zoological society and address students with their valuable guidance.

Shri Ajinkya Bhatkar sir gave so much useful information to our students about wildlife, wildlife crime they told us that how they rescue so many animals as well as birds.