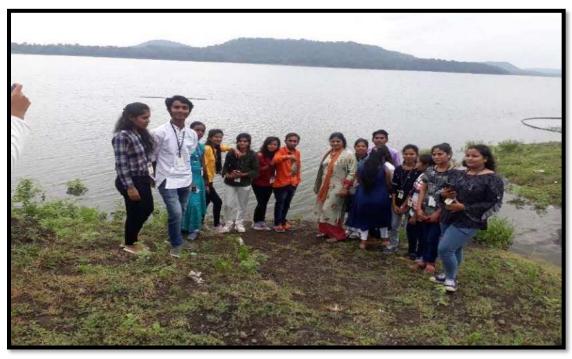

nce of self-employment.
- The field trip helped the students to have practical experience. Whatever they learned in the classroom, they observed it in the field itself.
- Students can understand the principles of beekeeping and honey production.
- They also learn how to create and maintain beehives as well as to harvest their honey and beeswax.

• They can also start their projects so that they would be able to self-employment.

Blausha

Convener

Jawaharlal Nehru Arts, Comm. & Science College Wadi, Nagpur

Principal





# Jawaharlal Nehru Arts, Commerce and Science College, Wadi, Nagpur- 440023 (M.S.)



(Affiliated to RTM Nagpur University, Nagpur)





# Jawaharlal Nehru Arts, Commerce and Science College, Wadi, Nagpur- 440023 (M.S.)



(Affiliated to RTM Nagpur University, Nagpur)







# Jawaharlal Nehru Arts, Commerce and Science College, Wadi, Nagpur- 440023 (M.S.)



(Affiliated to RTM Nagpur University, Nagpur)





# Jawaharlal Nehru Arts, Commerce and Science College, Wadi, Nagpur- 440023 (M.S.)



(Affiliated to RTM Nagpur University, Nagpur)







# Jawaharlal Nehru Arts, Commerce and Science College, Wadi, Nagpur- 440023 (M.S.)



(Affiliated to RTM Nagpur University, Nagpur)

Website: www.jncwadi.ac.in E-mail: jnc.wadi@rediffmail.com Phone: (07104) 220963

# VISIT TO FISH FARM AND APICULTURE UNIT 2019-20 LIST OF STUDENTS B.Sc. SEM-V

| R, NO             | NAME OF THE STUDENTS            | SIGNATURE      |
|-------------------|---------------------------------|----------------|
| 1                 | MR. ABHAYKUMAR BRIJLAL RANE     | Rb_            |
| 2