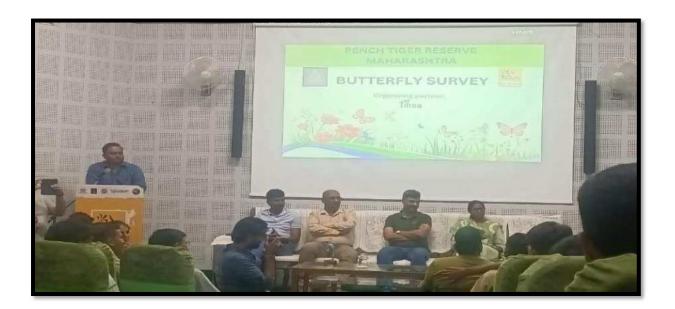

#### Internal Quality Assurance Cell (IQAC): 2023-2024 Report of Event/ Inaugural function of Zoological Society

| Name of the Department/<br>committee | Department of Zoology / Nature Green Club |
|--------------------------------------|-------------------------------------------|
| Name of the<br>Coordinator/Convener  | Dr. Manisha Bhatkulkar                    |
| Title of the Event/ Programme        | Inaugural function of Zoological Society  |
| Date of the Programme                | 06 October 2023                           |

| S. | Name of   | Report |
|----|-----------|--------|
| No | the Event |        |
|    |           |        |

Inaugural function of Zoological Society.

The Zoological Association was formally inaugurated on 6 Oct 2023. The Guest speaker invited for that program Mr. Ajinkya Bhatkar Sir WWF Senior project officer & Wildlife warden. He speak about wildlife crime, Environment protection Act, and how we can protect the wildlife in their natural habitats as well as certain steps can be taken to avoid such wildlife crime.