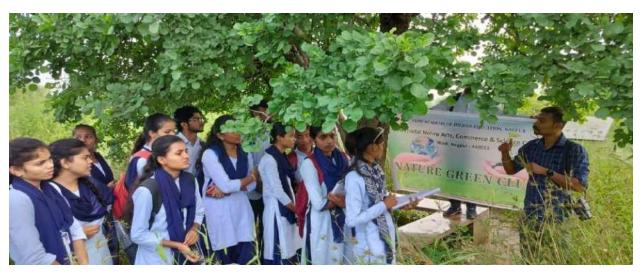

# Beyond The Campus Environmental Promotion Activities

#### Internal Quality Assurance Cell (IQAC): 2023-2024 Report of Event/ Inaugural function of Zoological Society

| Name of the Department/<br>committee | Department of Zoology / Nature Green Club |
|--------------------------------------|-------------------------------------------|
| Name of the<br>Coordinator/Convener  | Dr. Manisha Bhatkulkar                    |
| Title of the Event/ Programme        | Inaugural function of Zoological Society  |
| Date of the Programme                | 06 October 2023                           |