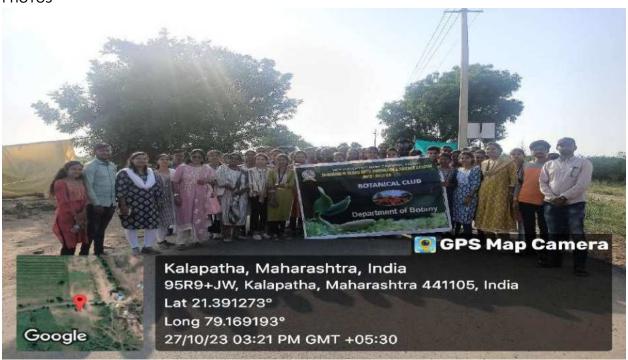

t | 6            |
| 45   | Chagan-Sao Ruglika Bawake | Ex-student | Praware      |
|      | Name of Teachers          |            |              |
| 46   | Dr. Manisha Bhatkulkar    | Zoology    | Blanglis     |
| 47   | Dr. Mayuri Deshmukh       | Botany     | (M Should    |
| 48   | 8 Dr. Premlata Kurhekar   |            | Fleeling     |
| 49   | Mrs. Ashvini Shende       | Zoology    | Allegado     |
| 50   | Mr. Vaibhav Menghare      | Botany     | Talling he . |
|      | LAB ATTENDENT             |            | 100          |
| 51   | Mr. Ritesh Dahare         | Botany     | (P) (P)      |

Form is (40) and (05) Jeaching staff mainsurs.

Dr. Manisha Bhatkulkar Associate Professor and Head Dept. of Zoology Jawaharlal Nehru Aris, Comm. and Science College Wildi, Loupus

#### PHOTOS-

















#### VSPM Academy of Higher Education Nagpur's

### Jawaharlal Nehru Arts, Commerce and Science College, Wadi, Nagpur- 440023 (M.S.)



(Affiliated to RTM Nagpur University, Nagpur)

Website: www.jncwadi.ac.in E-mail: jnc.wadi@rediffmail.com Phone: (07104) 220963

### Internal Quality Assurance Cell (IQAC): 2023-2024 Report of Event/ Poster Competition on Millets

| Name of the Department/                                                         | Department of Zoology                       |  |
|---------------------------------------------------------------------------------|---------------------------------------------|--|
| committee                                                                       |                                             |  |
|