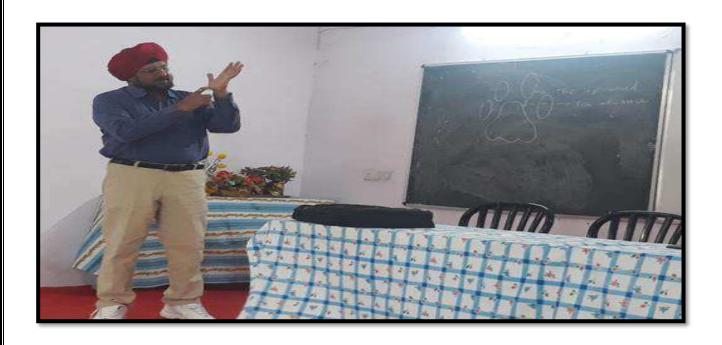

| S. | Name of   | Report |
|----|-----------|--------|
| No | the Event |        |
|    |           |        |

Inaugural function of Zoological Society.

The Zoological Association was formally inaugurated on 6 Oct 2023. The Guest speaker invited for that program Mr. Ajinkya Bhatkar Sir WWF Senior project officer & Wildlife warden. He speak about wildlife crime, Environment protection Act, and how we can protect the wildlife in their natural habitats as well as certain steps can be taken to avoid such wildlife crime.

The program was conducted on 6<sup>th</sup> October 2023 at room no. 107, program got started around 11Am with the arrival of guests.

Firstly the Guest arrived and Program started with worshipping Maa Sarasvati by lightning of Lamp.

She also introduces chief guest of program Shri Ajinkya Bhatkar sir for inauguration of zoological society and address students with their valuable guidance.

Shri Ajinkya Bhatkar sir gave so much useful information to our students about wildlife, wildlife crime they told us that how they rescue so many animals as well as birds.