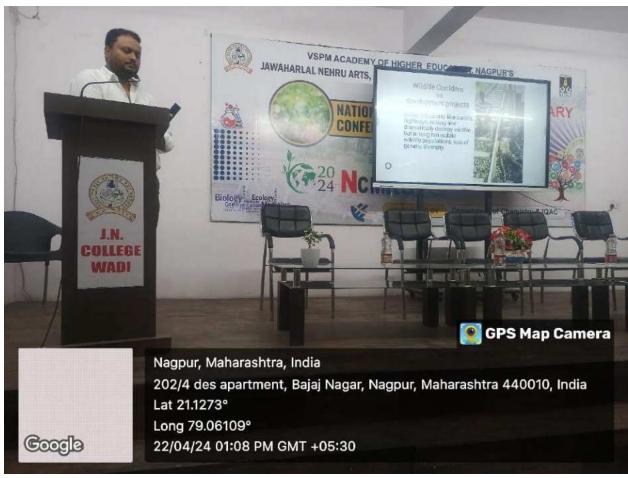

| S. | Name of   | Report |
|----|-----------|--------|
| No | the Event |        |
|    |           |        |

Inaugural function of Zoological Society.

The Zoological Association was formally inaugurated on 6 Oct 2023. The Guest speaker invited for that program Mr. Ajinkya Bhatkar Sir WWF Senior project officer & Wildlife warden. He speak about wildlife crime, Environment protection Act, and how we can protect the wildlife in their natural habitats as well as certain steps can be taken to avoid such wildlife crime.

She also introduces chief guest of program Shri Ajinkya Bhatkar sir for inauguration of zoological society and address students with their valuable guidance.

Shri Ajinkya Bhatkar sir gave so much useful information to our students about wildlife, wildlife crime they told us that how they rescue so many animals as well as birds.