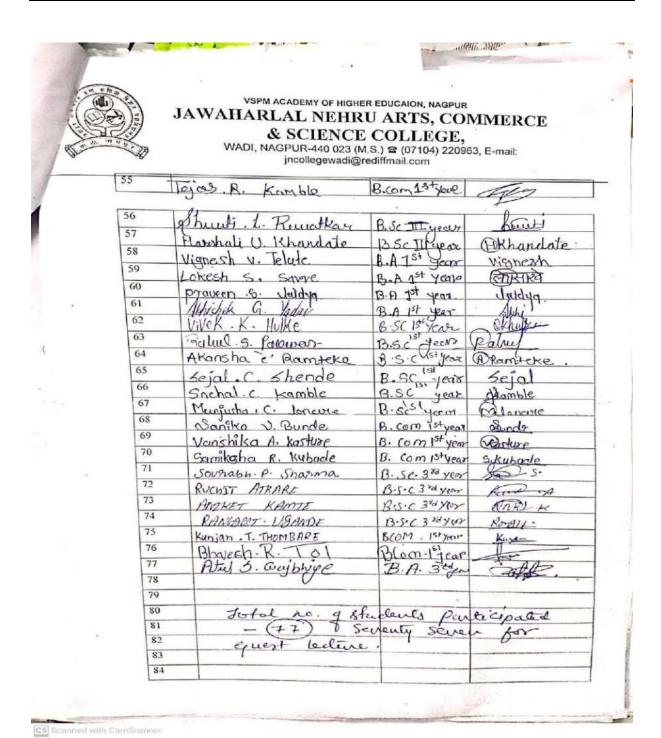

## JAWAHARLAL NEHRU ARTS, COMMERCE

& SCIENCE COLLEGE,
WADI, NAGPUR-440 023 (M.S.) & (07104) 220963, E-mail: jncollegewadi@rediffmail.com

The following students were present for Inauguration of Zoological Society followed by Guest Lecture on Wild life Conservation on 6th October 2023.at 10.30 A.M.

| SR.NO. | NAME OF THE STUDENTS   | CLASS             | SIGNATURE    |
|--------|------------------------|-------------------|--------------|
| 1      | Sejal. C. Shende       | Bsc 2nd year      | Sejal        |
| 2      | Sakshi I. Dhale        | B.sc and year     | S. J. Dhale  |
| 3      | Ritika kshirsagar      | 1 - 11 - 0        | Pitisa       |
| 4      | Shraddha Mendhe        | T - 11            | MARIDE       |
| 5      | Akansha . C. Ramteke   | -11               | ARamseke     |
| 6      | Sakshi - P. Dhande     | -"-               | Thande.      |
| 7      | Akansha, B. Ramteke    | -11-              | antis        |
| 8      | Achal Meshram          | - N               | Achal        |
| 9      | Chetna Ingle           | - 11              |              |
| 10     | Manisha Nikam          | -11-              | cholna Ingle |
| 11     | Prachi Baghele         | -11-              |              |
| 12     | Manisha kushwaha       | -11-              | maripa       |
| 13     | Prochi Rewtkor         | -11-              | Quichi       |
| 14     | Shraddha Chavan        | - ii-             | Stoke        |
| 15     | Rokshita Mehuxbon      | -11-              |              |
| 16     | Baketi Waghahare       | -11-              |              |
| 17     | 15hnaddha R. Chavhan   | -11-              | (5 hereba    |
| 18     | Rustika D. Basane      | -11-              | @Brewanes.   |
| 19     | Sakshi . D. Kone       | BSC Ingan         | Odkore       |
| 20     | Rani Thalke            | BSCTWear          | R.P. Zalke   |
| 21     | Keshan Lingae          | BSC I YEAR        | Lashay       |
| 22     | Payal . L. Khobsegade  | 110               | Pklob        |
| 23     | Wilmesta Khan          | BSC I year (CBZ)  | Whan-        |
| 24     | Tonishipe Dabhekat     | Rec. 1 Year (car) | J. Dahlad    |
| 25     | Sakshi S. Wagho have   | BSC 2nd year      | Duaghahory   |
| 26     | Rakshita O. Meker born | BGC 2018 YEAR.    | Remeher by   |
| 27     | Shivani 8. Shahu       | BEC TSt Jugar     | Shein        |
| 28     | Gurana D. Bison        | Ball all James    | Charotta     |
| 29     | Nandini T. Nikum       | DGC AST VILL      |              |
| 30     | Mikali D Whare         | 1856 186 010as    | Dini         |
| 31     | Apelisha N. maind      | 10:30 70, 116119  | Apokshu m    |
| 32     | Nilota D. Chananari    | BSc 1st Uyeas     | Wilata M     |
| 33     | Sneha B. Meshram       | BSC 1st users     | Speha        |
| 34     | avant of Meshram       | Bisc 1st Wenz     | Avanti.      |
| 35     | Washal S. Johrsgan     | 135C. 151 9611    | Valle but    |