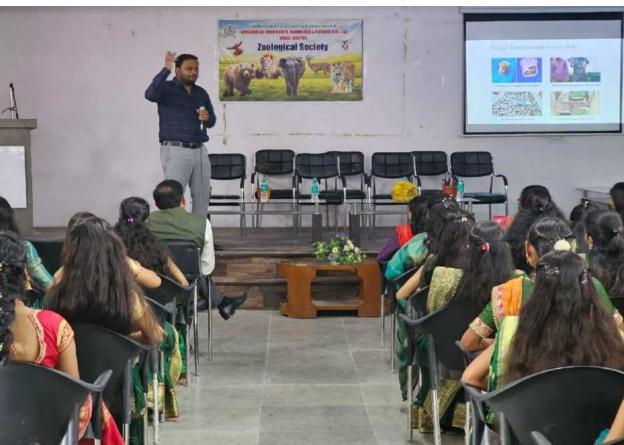

| S. | Name of   | Report |
|----|-----------|--------|
| No | the Event |        |
|    |           |        |

Inaugural function of Zoological Society.

The Zoological Association was formally inaugurated on 6 Oct 2023. The Guest speaker invited for that program Mr. Ajinkya Bhatkar Sir WWF Senior project officer & Wildlife warden. He speak about wildlife crime, Environment protection Act, and how we can protect the wildlife in their natural habitats as well as certain steps can be taken to avoid such wildlife crime.

After that Dr. Manisha Bhatkulkar mam Convey the Introductory Remark about Zoological Association program, Zoological society formation and wildlife week celebration, poster competition and various events which are going to held by zoological society.

She also introduces chief guest of program Shri Ajinkya Bhatkar sir for inauguration of zoological society and address students with their valuable guidance.

Shri Ajinkya Bhatkar sir gave so much useful information to our students about wildlife, wildlife crime they told us that how they rescue so many animals as well as birds.

|   |                    | He also created awareness among students about the impact of these things and how trading of animals can be done for money and how we can avoid these things.  Various laws can be introduced by them, so that we can able to understand the severity of what is happening in our world.  After their valuable guidance president of program Dr. Sanjay Tekade sir gave presidential speech.Dr. Manisha Bhatkulkar mam announce the results of poster competition.  In poster competition following students were winners.  1) Miss. Tinu RahangdaleBSc. First year  2) Miss. Akansha Ramteke BSc. Second year  3) Miss. Shraddha Chawhan BSc. Second year  After that Mr.Vashisht Bhowte President of Zoological Society proposed the vote of Thanks, and with that program has been ended. |
|---|--------------------|----------------------------------------------------------------------------------------------------------------------------------------------------------------------------------------------------------------------------------------------------------------------------------------------------------------------------------------------------------------------------------------------------------------------------------------------------------------------------------------------------------------------------------------------------------------------------------------------------------------------------------------------------------------------------------------------------------------------------------------------------------------------------------------------|
| 2 | Outcome/<br>Result | <ol> <li>Increased self-awareness among students.</li> <li>They can push their boundaries and explore new environments and gain new experiences.</li> <li>They can educate the general public about the biodiversity that makes up the world.</li> <li>They can take initiatives and aware people by organizing camps and also they tell people about laws that how to protect nature and it will be beneficial for them.</li> </ol>                                                                                                                                                                                                                                                                                                                                                         |