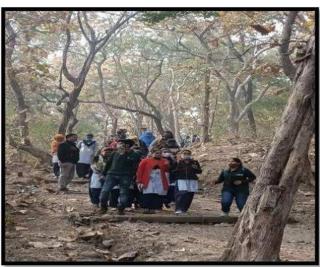

club in collaboration     |
|    | Wild-life     | with Forest department of Nagpur division arranged nature walk |

## photography Competition

to have interaction with young minds to generate interest about nature and to know the importance of forest and wildlife. This nature walk was arranged on three different days and many students participated with enthusiasm. Students watched various species of birds and insects. This tour through nature inspired environmental conservation of natural resources.

100 students joined these nature walks.

Convener

Dr Manisha Bhatkulkar

**IQAC** Convener

Dr N.V. Gharad

off. Principal

Dr M.N. Bhajbhuje









# Jawaharlal Nehru Arts, Commerce and Science College, Wadi, Nagpur- 440023 (M.S.)



(Affiliated to RTM Nagpur University, Nagpur)











# Jawaharlal Nehru Arts, Commerce and Science College, Wadi, Nagpur- 440023 (M.S.)



(Affiliated to RTM Nagpur University, Nagpur)

Website: www.jncwadi.ac.in E-mail: jnc.wadi@rediffmail.com Phone: (07104) 220963

2019-20





## Jawaharlal Nehru Arts, Commerce and Science College, Wadi, Nagpur- 440023 (M.S.)



(Affiliated to RTM Nagpur University, Nagpur)

Website: www.jncwadi.ac.in E-mail: jnc.wadi@rediffmail.com Phone: (07104) 220963

### **Zoology/ Environment Club**

### 2019-2020

Workshop on "Creating Scientific Temperament-Busting Superstitions."

**Guest Speaker** –Dr. Rohini Karandikar from Homi Bhabha Centre for Science Education in Collaboration with IWSA Indian Woman Scientist Association.

### Aim/Objective-

- To allow the students to take part in the interaction about