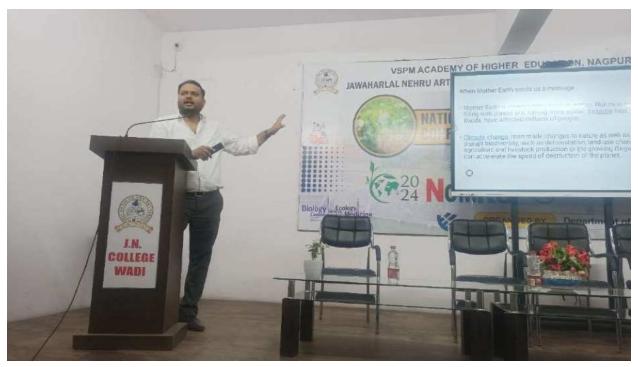

| S. | Name of   | Report |
|----|-----------|--------|
| No | the Event |        |
|    |           |        |

Inaugural function of Zoological Society.

The Zoological Association was formally inaugurated on 6 Oct 2023. The Guest speaker invited for that program Mr. Ajinkya Bhatkar Sir WWF Senior project officer & Wildlife warden. He speak about wildlife crime, Environment protection Act, and how we can protect the wildlife in their natural habitats as well as certain steps can be taken to avoid such wildlife crime.

She also introduces chief guest of program Shri Ajinkya Bhatkar sir for inauguration of zoological society and address students with their valuable guidance.

Shri Ajinkya Bhatkar sir gave so much useful information to our students about wildlife, wildlife crime they told us that how they rescue so many animals as well as birds.