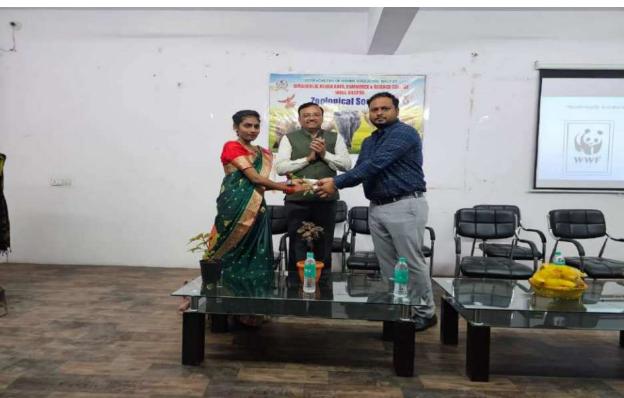

All the respected guests took their respective seats on dais.

Program started with Vidhyapith song. All the guest firstly the president of program Dr. Sanjay Tekade sir felicitated chief guest Shri. Ajinkya Bhatkar sir (Senior Project Officer WWF India and Honorable wildlife warden by offering Fruit basket as a token of Respect.

She also introduces chief guest of program Shri Ajinkya Bhatkar sir for inauguration of zoological society and address students with their valuable guidance.

Shri Ajinkya Bhatkar sir gave so much useful information to our students about wildlife, wildlife crime they told us that how they rescue so many animals as well as birds.