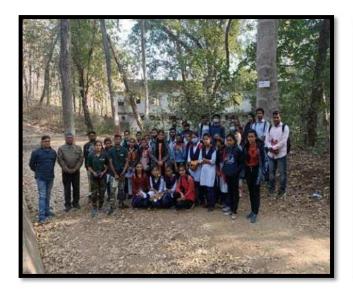

| S. | Name of   | Report |
|----|-----------|--------|
| No | the Event |        |
|    |           |        |

Inaugural function of Zoological Society.

The Zoological Association was formally inaugurated on 6 Oct 2023. The Guest speaker invited for that program Mr. Ajinkya Bhatkar Sir WWF Senior project officer & Wildlife warden. He speak about wildlife crime, Environment protection Act, and how we can protect the wildlife in their natural habitats as well as certain steps can be taken to avoid such wildlife crime.

The program was conducted on 6<sup>th</sup> October 2023 at room no. 107, program got started around 11Am with the arrival of guests.

Firstly the Guest arrived and Program started with worshipping Maa Sarasvati by lightning of Lamp.