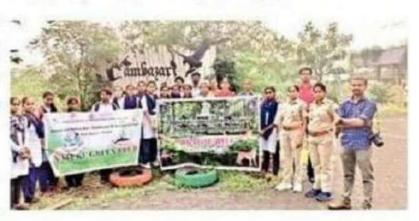

were present for the Progra  Dr. Manisha Bhatkulkar |

No. 9 Stredents present - 07
Jeacher present - 02

Dr. Manisha Bhatkulkar Associate Professor and Head Dept. of Zoology Jawaharlal Nehru Arts, Comm. and Science College Wadi, Nagpur.

### PHOTOS-



























### नवभारत

# पक्षियों की प्रजातियों के बारे में जाना

■वाडी (सं). वन्यजीव सप्ताह के अंतर्गत नागपुर वनविभाग व जवाहरलाल नेहरू आर्ट्स, कॉमर्स एंड साइंस, साइंस कॉलेज वाडी के रनेचर ग्रीन क्लबर प्राणीशास्त्र व रसायनशास्त्र विभाग के संयुक्त प्रयास से

विद्यार्थीयों के लिए निसर्ग भ्रमण उपक्रम का आयोजन किया गया.इसके अंतर्गत विद्यार्थीयों ने प्राकृतिक अध्ययन हेतू अंबाझरी उद्यान व बालासाहेब ठाकरे गोरेवाडा आंतरराष्ट्रीय प्राणी संग्रहालय स्थित जीवशास्त्र भेंट दी. मार्गदर्शक दर्शन दुधाने ने विद्यार्थीयों को पक्षीयों की विभिन्न



प्रजाती, अधिवास, निरीक्षण विषय में मार्गदर्शन किया. यह उपक्रम श्रीलक्ष्मी ए. (वनसंरक्षक, नागपूर), डॉ.भारतिसंह हाडा, उपवनसंरक्षक, प्राचार्य डॉ. संजय टेकाडे व रसायनशास्त्र विभाग प्रमुख डॉ. नितीन कोंगरे के सहकार्य व मार्गदर्शन में आयोजित किया गया.

Nagpur-metro Edition 05-october-2023 Page No. 5 epaper.enavabharat.com



#### VSPM Academy of Higher Education Nagpur's

### Jawaharlal Nehru Arts, Commerce and Science College, Wadi, Nagpur- 440023 (M.S.)



(Affiliated to RTM Nagpur University, Nagpur)

Website: www.jncwadi.ac.in E-mail: jnc.wadi@rediffmail.com Phone: (07104) 220963

### Internal Quality Assurance Cell (IQAC): 2023-2024 Report of Event/ Biological Excursion Tour

| Name of the Department/committee     | Department of Zoology and Botany.                                |
|------