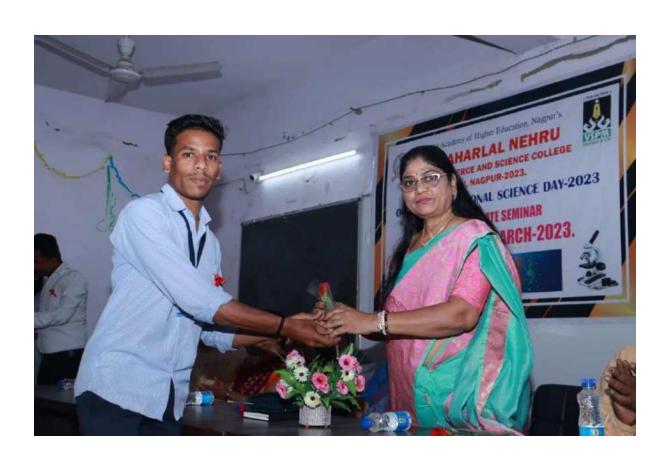

| S. | Name of   | Report |
|----|-----------|--------|
| No | the Event |        |
|    |           |        |

Inaugural function of Zoological Society.

The Zoological Association was formally inaugurated on 6 Oct 2023. The Guest speaker invited for that program Mr. Ajinkya Bhatkar Sir WWF Senior project officer & Wildlife warden. He speak about wildlife crime, Environment protection Act, and how we can protect the wildlife in their natural habitats as well as certain steps can be taken to avoid such wildlife crime.

All the respected guests took their respective seats on dais.

Program started with Vidhyapith song. All the guest firstly the president of program Dr. Sanjay Tekade sir felicitated chief guest Shri. Ajinkya Bhatkar sir (Senior Project Officer WWF India and Honorable wildlife warden by offering Fruit basket as a token of Respect.