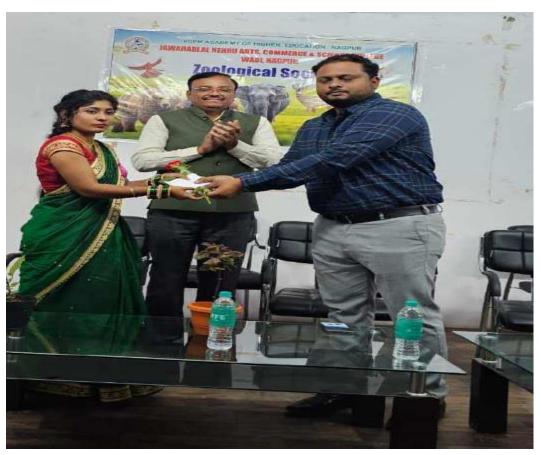

After that Coordinator of program Dr. Manisha Bhatkulkar mam felicitate Dr. Sanjay Tekade sir by offering Sapling.

IQAC coordinator Dr. N.V.Gharad sir felicitated by Mr. Sumit Gurchal (CHB) sir by offering sapling.

Coordinator of program Dr. Manisha Bhatkulkar mam got felicitated by Ashwini Shende mam by giving sapling.

The president of zoological society Mr. Vashisht Bhovte felicitated by Mr. Aditya Raut.

Secretary of zoological society Miss Sakshi Dhale felicitated by Miss.Sakshi Dhande.