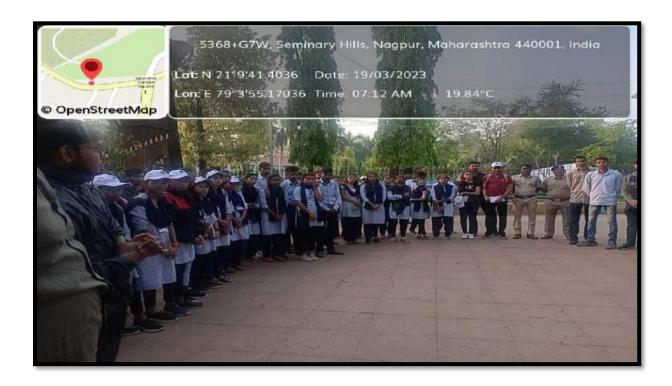

| S. | Name of   | Report |
|----|-----------|--------|
| No | the Event |        |
|    |           |        |

Inaugural function of Zoological Society.

The Zoological Association was formally inaugurated on 6 Oct 2023. The Guest speaker invited for that program Mr. Ajinkya Bhatkar Sir WWF Senior project officer & Wildlife warden. He speak about wildlife crime, Environment protection Act, and how we can protect the wildlife in their natural habitats as well as certain steps can be taken to avoid such wildlife crime.

The program was conducted on 6<sup>th</sup> October 2023 at room no. 107, program got started around 11Am with the arrival of guests.

Firstly the Guest arrived and Program started with worshipping Maa Sarasvati by lightning of Lamp.