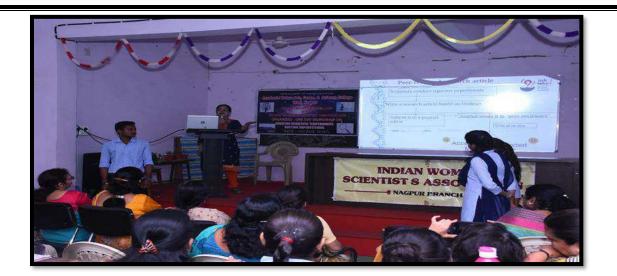

| S. | Name of   | Report |
|----|-----------|--------|
| No | the Event |        |
|    |           |        |

Inaugural function of Zoological Society.

The Zoological Association was formally inaugurated on 6 Oct 2023. The Guest speaker invited for that program Mr. Ajinkya Bhatkar Sir WWF Senior project officer & Wildlife warden. He speak about wildlife crime, Environment protection Act, and how we can protect the wildlife in their natural habitats as well as certain steps can be taken to avoid such wildlife crime.

She also introduces chief guest of program Shri Ajinkya Bhatkar sir for inauguration of zoological society and address students with their valuable guidance.

Shri Ajinkya Bhatkar sir gave so much useful information to our students about wildlife, wildlife crime they told us that how they rescue so many animals as well as birds.