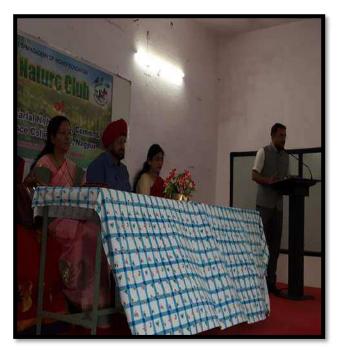

| S. | Name of   | Report |
|----|-----------|--------|
| No | the Event |        |
|    |           |        |

Inaugural function of Zoological Society.

The Zoological Association was formally inaugurated on 6 Oct 2023. The Guest speaker invited for that program Mr. Ajinkya Bhatkar Sir WWF Senior project officer & Wildlife warden. He speak about wildlife crime, Environment protection Act, and how we can protect the wildlife in their natural habitats as well as certain steps can be taken to avoid such wildlife crime.

After that Dr. Manisha Bhatkulkar mam Convey the Introductory Remark about Zoological Association program, Zoological society formation and wildlife week celebration, poster competition and various events which are going to held by zoological society.

She also introduces chief guest of program Shri Ajinkya Bhatkar sir for inauguration of zoological society and address students with their valuable guidance.

Shri Ajinkya Bhatkar sir gave so much useful information to our students about wildlife, wildlife crime they told us that how they rescue so many animals as well as birds.