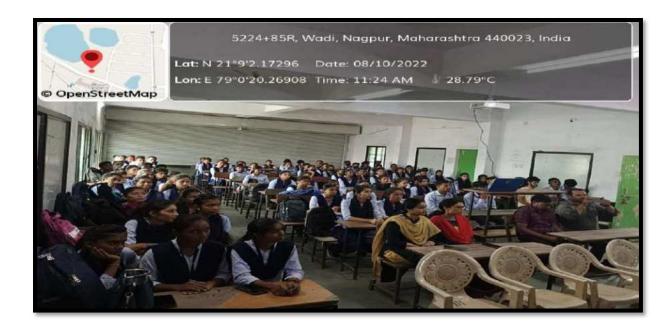

| S. | Name of   | Report |
|----|-----------|--------|
| No | the Event |        |
|    |           |        |

Inaugural function of Zoological Society.

The Zoological Association was formally inaugurated on 6 Oct 2023. The Guest speaker invited for that program Mr. Ajinkya Bhatkar Sir WWF Senior project officer & Wildlife warden. He speak about wildlife crime, Environment protection Act, and how we can protect the wildlife in their natural habitats as well as certain steps can be taken to avoid such wildlife crime.

The program was conducted on 6<sup>th</sup> October 2023 at room no. 107, program got started around 11Am with the arrival of guests.

Firstly the Guest arrived and Program started with worshipping Maa Sarasvati by lightning of Lamp.