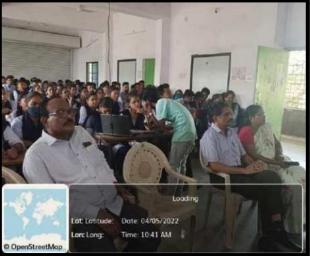

The program was conducted on 6<sup>th</sup> October 2023 at room no. 107, program got started around 11Am with the arrival of guests.

Firstly the Guest arrived and Program started with worshipping Maa Sarasvati by lightning of Lamp.

All the respected guests took their respective seats on dais.

Program started with Vidhyapith song. All the guest firstly the president of program Dr. Sanjay Tekade sir felicitated chief guest Shri. Ajinkya Bhatkar sir (Senior Project Officer WWF India and Honorable wildlife warden by offering Fruit basket as a token of Respect.