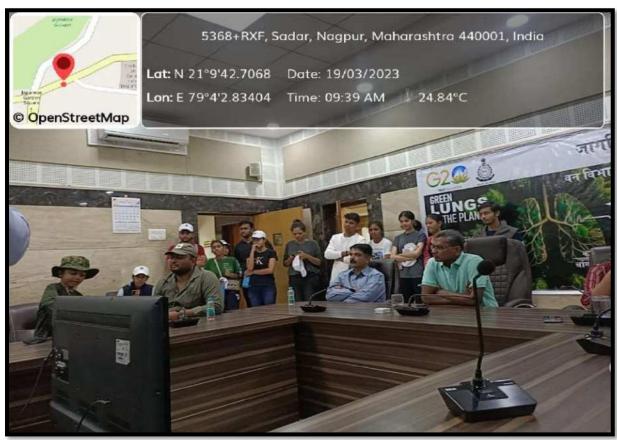

#### Internal Quality Assurance Cell (IQAC): 2023-2024 Report of Event/ Inaugural function of Zoological Society

| Name of the Department/<br>committee | Department of Zoology / Nature Green Club |
|--------------------------------------|-------------------------------------------|
| Name of the<br>Coordinator/Convener  | Dr. Manisha Bhatkulkar                    |
| Title of the Event/ Programme        | Inaugural function of Zoological Society  |
| Date of the Programme                | 06 October 2023                           |

| S. | Name of   | Report |
|----|-----------|--------|
| No | the Event |        |
|    |           |        |

Inaugural function of Zoological Society.

The Zoological Association was formally inaugurated on 6 Oct 2023. The Guest speaker invited for that program Mr. Ajinkya Bhatkar Sir WWF Senior project officer & Wildlife warden. He speak about wildlife crime, Environment protection Act, and how we can protect the wildlife in their natural habitats as well as certain steps can be taken to avoid such wildlife crime.