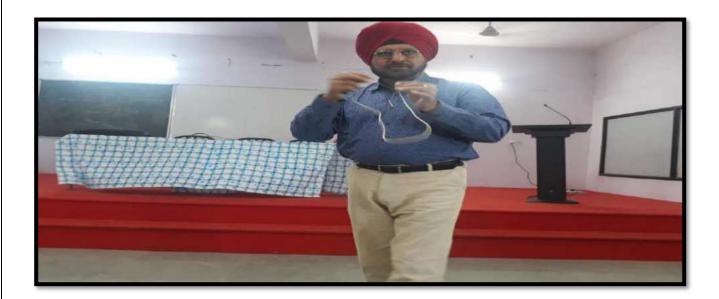

| S. | Name of   | Report |
|----|-----------|--------|
| No | the Event |        |
|    |           |        |

Inaugural function of Zoological Society.

The Zoological Association was formally inaugurated on 6 Oct 2023. The Guest speaker invited for that program Mr. Ajinkya Bhatkar Sir WWF Senior project officer & Wildlife warden. He speak about wildlife crime, Environment protection Act, and how we can protect the wildlife in their natural habitats as well as certain steps can be taken to avoid such wildlife crime.

She also introduces chief guest of program Shri Ajinkya Bhatkar sir for inauguration of zoological society and address students with their valuable guidance.

Shri Ajinkya Bhatkar sir gave so much useful information to our students about wildlife, wildlife crime they told us that how they rescue so many animals as well as birds.