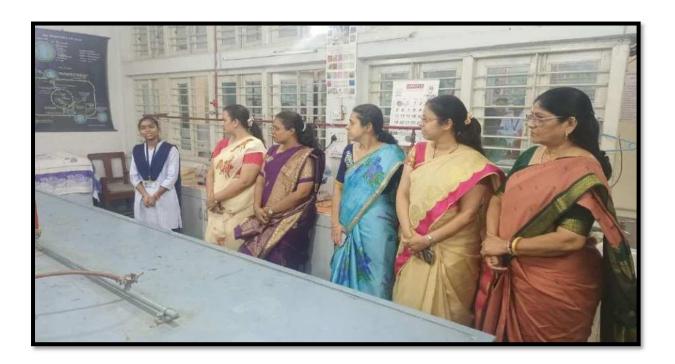

| S. | Name of   | Report |
|----|-----------|--------|
| No | the Event |        |
|    |           |        |

Inaugural function of Zoological Society.

The Zoological Association was formally inaugurated on 6 Oct 2023. The Guest speaker invited for that program Mr. Ajinkya Bhatkar Sir WWF Senior project officer & Wildlife warden. He speak about wildlife crime, Environment protection Act, and how we can protect the wildlife in their natural habitats as well as certain steps can be taken to avoid such wildlife crime.

The program was conducted on 6<sup>th</sup> October 2023 at room no. 107, program got started around 11Am with the arrival of guests.

Firstly the Guest arrived and Program started with worshipping Maa Sarasvati by lightning of Lamp.

All the respected guests took their respective seats on dais.

Program started with Vidhyapith song. All the guest firstly the president of program Dr. Sanjay Tekade sir felicitated chief guest Shri. Ajinkya Bhatkar sir (Senior Project Officer WWF India and Honorable wildlife warden by offering Fruit basket as a token of Respect.