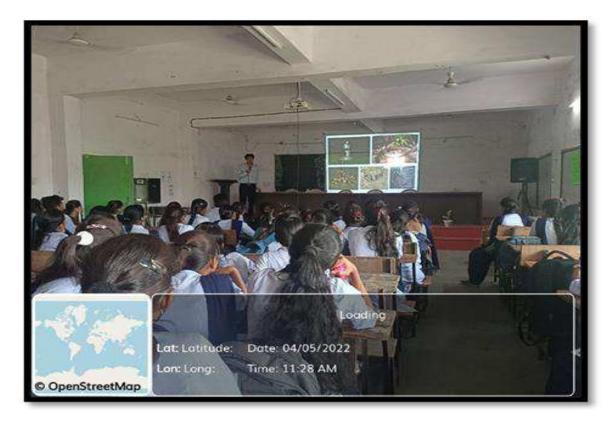

| S. | Name of   | Report |
|----|-----------|--------|
| No | the Event |        |
|    |           |        |

Inaugural function of Zoological Society.

The Zoological Association was formally inaugurated on 6 Oct 2023. The Guest speaker invited for that program Mr. Ajinkya Bhatkar Sir WWF Senior project officer & Wildlife warden. He speak about wildlife crime, Environment protection Act, and how we can protect the wildlife in their natural habitats as well as certain steps can be taken to avoid such wildlife crime.

She also introduces chief guest of program Shri Ajinkya Bhatkar sir for inauguration of zoological society and address students with their valuable guidance.

Shri Ajinkya Bhatkar sir gave so much useful information to our students about wildlife, wildlife crime they told us that how they rescue so many animals as well as birds.