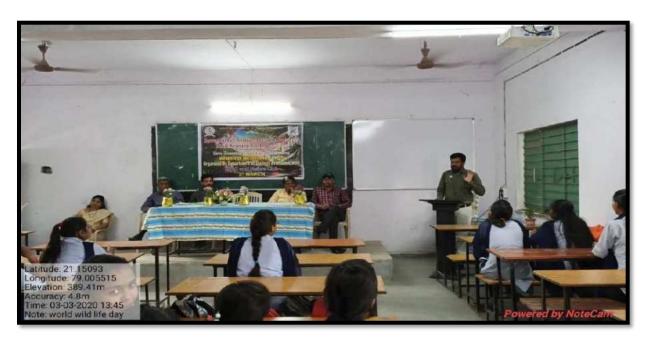

| S. | Name of   | Report |
|----|-----------|--------|
| No | the Event |        |
|    |           |        |

Inaugural function of Zoological Society.

The Zoological Association was formally inaugurated on 6 Oct 2023. The Guest speaker invited for that program Mr. Ajinkya Bhatkar Sir WWF Senior project officer & Wildlife warden. He speak about wildlife crime, Environment protection Act, and how we can protect the wildlife in their natural habitats as well as certain steps can be taken to avoid such wildlife crime.

The program was conducted on 6<sup>th</sup> October 2023 at room no. 107, program got started around 11Am with the arrival of guests.

Firstly the Guest arrived and Program started with worshipping Maa Sarasvati by lightning of Lamp.

All the respected guests took their respective seats on dais.

Program started with Vidhyapith song. All the guest firstly the president of program Dr. Sanjay Tekade sir felicitated chief guest Shri. Ajinkya Bhatkar sir (Senior Project Officer WWF India and Honorable wildlife warden by offering Fruit basket as a token of Respect.