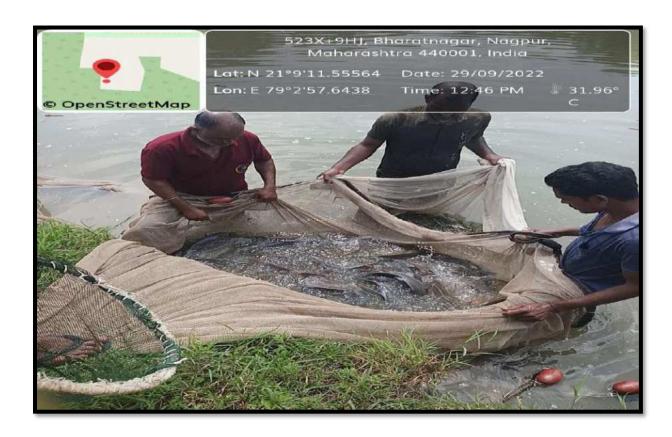

#### Internal Quality Assurance Cell (IQAC): 2023-2024 Report of Event/ Inaugural function of Zoological Society

| Name of the Department/<br>committee | Department of Zoology / Nature Green Club |
|--------------------------------------|-------------------------------------------|
| Name of the<br>Coordinator/Convener  | Dr. Manisha Bhatkulkar                    |
| Title of the Event/ Programme        | Inaugural function of Zoological Society  |
| Date of the Programme                | 06 October 2023                           |

| S. | Name of   | Report |
|----|-----------|--------|
| No | the Event |        |
|    |           |        |

Inaugural function of Zoological Society.

The Zoological Association was formally inaugurated on 6 Oct 2023. The Guest speaker invited for that program Mr. Ajinkya Bhatkar Sir WWF Senior project officer & Wildlife warden. He speak about wildlife crime, Environment protection Act, and how we can protect the wildlife in their natural habitats as well as certain steps can be taken to avoid such wildlife crime.