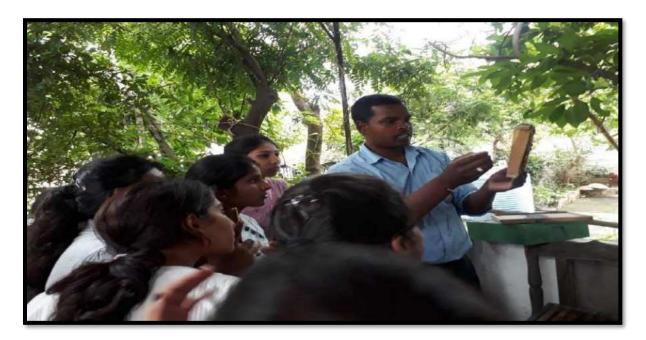

| S. | Name of   | Report |
|----|-----------|--------|
| No | the Event |        |
|    |           |        |

Inaugural function of Zoological Society.

The Zoological Association was formally inaugurated on 6 Oct 2023. The Guest speaker invited for that program Mr. Ajinkya Bhatkar Sir WWF Senior project officer & Wildlife warden. He speak about wildlife crime, Environment protection Act, and how we can protect the wildlife in their natural habitats as well as certain steps can be taken to avoid such wildlife crime.

She also introduces chief guest of program Shri Ajinkya Bhatkar sir for inauguration of zoological society and address students with their valuable guidance.

Shri Ajinkya Bhatkar sir gave so much useful information to our students about wildlife, wildlife crime they told us that how they rescue so many animals as well as birds.