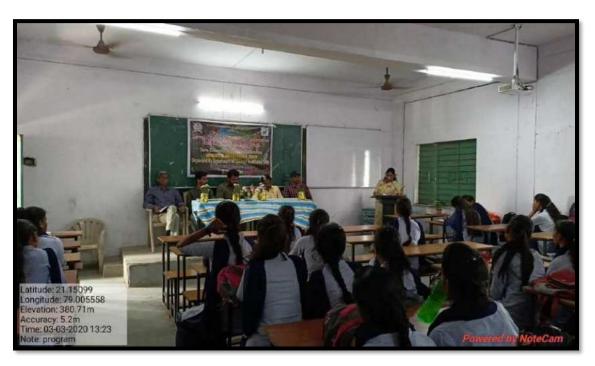

| S. | Name of   | Report |
|----|-----------|--------|
| No | the Event |        |
|    |           |        |

Inaugural function of Zoological Society.

The Zoological Association was formally inaugurated on 6 Oct 2023. The Guest speaker invited for that program Mr. Ajinkya Bhatkar Sir WWF Senior project officer & Wildlife warden. He speak about wildlife crime, Environment protection Act, and how we can protect the wildlife in their natural habitats as well as certain steps can be taken to avoid such wildlife crime.

The program was conducted on 6<sup>th</sup> October 2023 at room no. 107, program got started around 11Am with the arrival of guests.

Firstly the Guest arrived and Program started with worshipping Maa Sarasvati by lightning of Lamp.