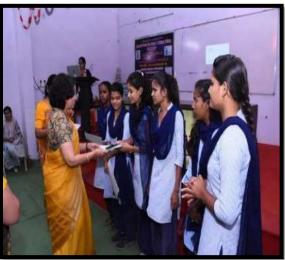

All the respected guests took their respective seats on dais.

Program started with Vidhyapith song. All the guest firstly the president of program Dr. Sanjay Tekade sir felicitated chief guest Shri. Ajinkya Bhatkar sir (Senior Project Officer WWF India and Honorable wildlife warden by offering Fruit basket as a token of Respect.

After that Coordinator of program Dr. Manisha Bhatkulkar mam felicitate Dr. Sanjay Tekade sir by offering Sapling.

IQAC coordinator Dr. N.V.Gharad sir felicitated by Mr. Sumit Gurchal (CHB) sir by offering sapling.

Coordinator of program Dr. Manisha Bhatkulkar mam got felicitated by Ashwini Shende mam by giving sapling.

The president of zoological society Mr. Vashisht Bhovte felicitated by Mr. Aditya Raut.

Secretary of zoological society Miss Sakshi Dhale felicitated by Miss.Sakshi Dhande.