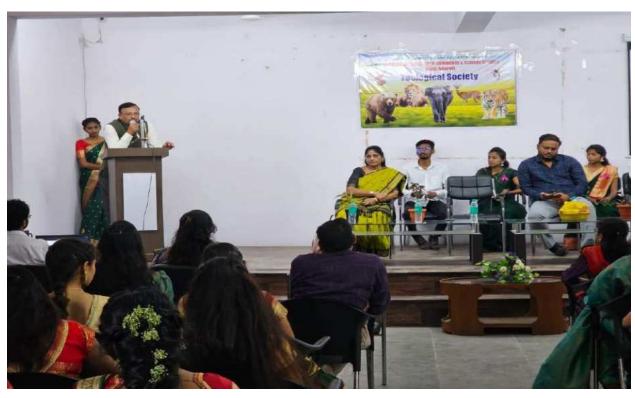

| S. | Name of   | Report |
|----|-----------|--------|
| No | the Event |        |
|    |           |        |

Inaugural function of Zoological Society.

The Zoological Association was formally inaugurated on 6 Oct 2023. The Guest speaker invited for that program Mr. Ajinkya Bhatkar Sir WWF Senior project officer & Wildlife warden. He speak about wildlife crime, Environment protection Act, and how we can protect the wildlife in their natural habitats as well as certain steps can be taken to avoid such wildlife crime.

The program was conducted on 6<sup>th</sup> October 2023 at room no. 107, program got started around 11Am with the arrival of guests.

Firstly the Guest arrived and Program started with worshipping Maa Sarasvati by lightning of Lamp.

All the respected guests took their respective seats on dais.

Program started with Vidhyapith song. All the guest firstly the president of program Dr. Sanjay Tekade sir felicitated chief guest Shri. Ajinkya Bhatkar sir (Senior Project Officer WWF India and Honorable wildlife warden by offering Fruit basket as a token of Respect.