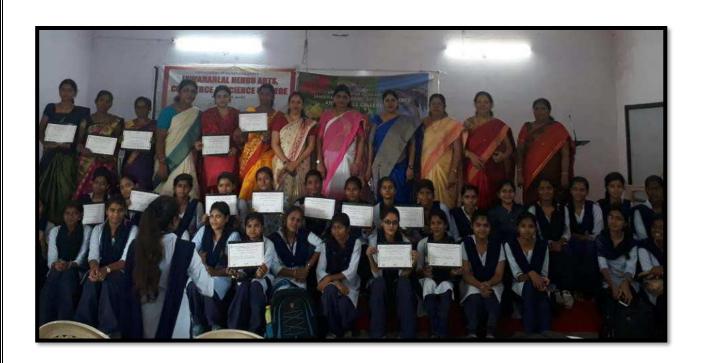

#### Internal Quality Assurance Cell (IQAC): 2023-2024 Report of Event/ Inaugural function of Zoological Society

| Name of the Department/<br>committee | Department of Zoology / Nature Green Club |
|--------------------------------------|-------------------------------------------|
| Name of the<br>Coordinator/Convener  | Dr. Manisha Bhatkulkar                    |
| Title of the Event/ Programme        | Inaugural function of Zoological Society  |
| Date of the Programme                | 06 October 2023                           |

| S. | Name of   | Report |
|----|-----------|--------|
| No | the Event |        |
|    |           |        |

Inaugural function of Zoological Society.

The Zoological Association was formally inaugurated on 6 Oct 2023. The Guest speaker invited for that program Mr. Ajinkya Bhatkar Sir WWF Senior project officer & Wildlife warden. He speak about wildlife crime, Environment protection Act, and how we can protect the wildlife in their natural habitats as well as certain steps can be taken to avoid such wildlife crime.