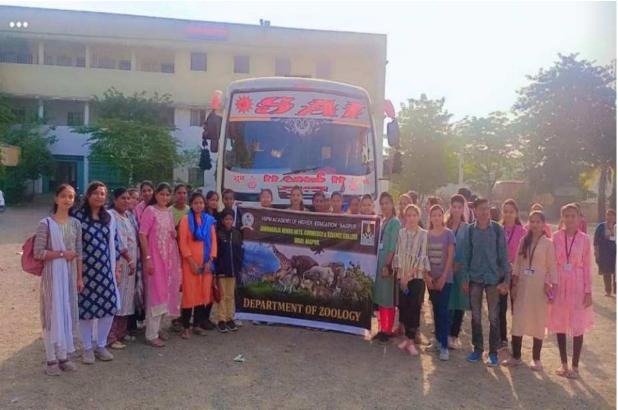

#### Internal Quality Assurance Cell (IQAC): 2023-2024 Report of Event/ Inaugural function of Zoological Society

| Name of the Department/<br>committee | Department of Zoology / Nature Green Club |
|--------------------------------------|-------------------------------------------|
| Name of the<br>Coordinator/Convener  | Dr. Manisha Bhatkulkar                    |
| Title of the Event/ Programme        | Inaugural function of Zoological Society  |
| Date of the Programme                | 06 October 2023                           |

| S. | Name of   | Report |
|----|-----------|--------|
| No | the Event |        |
|    |           |        |

Inaugural function of Zoological Society.

The Zoological Association was formally inaugurated on 6 Oct 2023. The Guest speaker invited for that program Mr. Ajinkya Bhatkar Sir WWF Senior project officer & Wildlife warden. He speak about wildlife crime, Environment protection Act, and how we can protect the wildlife in their natural habitats as well as certain steps can be taken to avoid such wildlife crime.