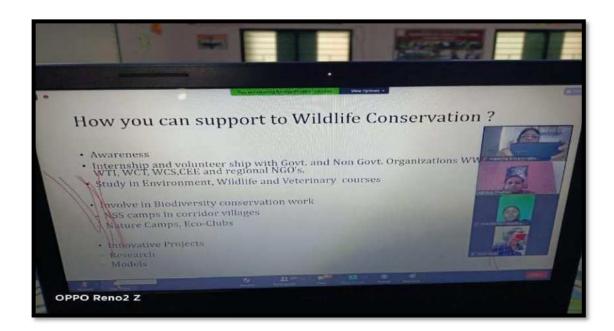

| S. | Name of   | Report |
|----|-----------|--------|
| No | the Event |        |
|    |           |        |

Inaugural function of Zoological Society.

The Zoological Association was formally inaugurated on 6 Oct 2023. The Guest speaker invited for that program Mr. Ajinkya Bhatkar Sir WWF Senior project officer & Wildlife warden. He speak about wildlife crime, Environment protection Act, and how we can protect the wildlife in their natural habitats as well as certain steps can be taken to avoid such wildlife crime.

She also introduces chief guest of program Shri Ajinkya Bhatkar sir for inauguration of zoological society and address students with their valuable guidance.

Shri Ajinkya Bhatkar sir gave so much useful information to our students about wildlife, wildlife crime they told us that how they rescue so many animals as well as birds.

|   |                    | He also created awareness among students about the impact of these things and how trading of animals can be done for money and how we can avoid these things.  Various laws can be introduced by them, so that we can able to understand the severity of what is happening in our world.  After their valuable guidance president of program Dr. Sanjay Tekade sir gave presidential speech.Dr. Manisha Bhatkulkar mam announce the results of poster competition.  In poster competition following students were winners.  1) Miss. Tinu RahangdaleBSc. First year  2) Miss. Akansha Ramteke BSc. Second year  3) Miss. Shraddha Chawhan BSc. Second year  After that Mr.Vashisht Bhowte President of Zoological Society proposed the vote of Thanks, and with that program has been ended. |
|---|--------------------|----------------------------------------------------------------------------------------------------------------------------------------------------------------------------------------------------------------------------------------------------------------------------------------------------------------------------------------------------------------------------------------------------------------------------------------------------------------------------------------------------------------------------------------------------------------------------------------------------------------------------------------------------------------------------------------------------------------------------------------------------------------------------------------------|
| 2 | Outcome/<br>Result | <ol> <li>Increased self-awareness among students.</li> <li>They can push their boundaries and explore new environments and gain new experiences.</li> <li>They can educate the general public about the biodiversity that makes up the world.</li> <li>They can take initiatives and aware people by organizing camps and also they tell people about laws that how to protect nature and it will be beneficial for them.</li> </ol>                                                                                                                                                                                                                                                                                                                                                         |