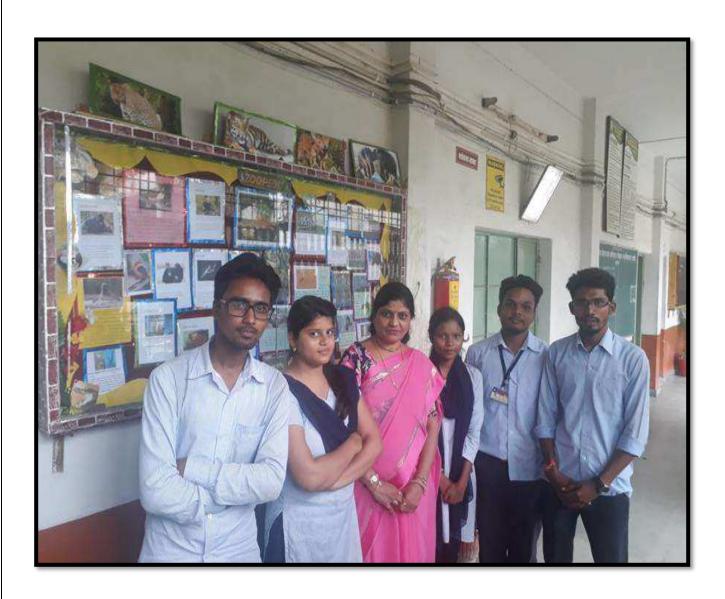

#### Internal Quality Assurance Cell (IQAC): 2023-2024 Report of Event/ Inaugural function of Zoological Society

| Name of the Department/<br>committee | Department of Zoology / Nature Green Club |
|--------------------------------------|-------------------------------------------|
| Name of the<br>Coordinator/Convener  | Dr. Manisha Bhatkulkar                    |
| Title of the Event/ Programme        | Inaugural function of Zoological Society  |
| Date of the Programme                | 06 October 2023                           |

| S. | Name of   | Report |
|----|-----------|--------|
| No | the Event |        |
|    |           |        |

Inaugural function of Zoological Society.

The Zoological Association was formally inaugurated on 6 Oct 2023. The Guest speaker invited for that program Mr. Ajinkya Bhatkar Sir WWF Senior project officer & Wildlife warden. He speak about wildlife crime, Environment protection Act, and how we can protect the wildlife in their natural habitats as well as certain steps can be taken to avoid such wildlife crime.