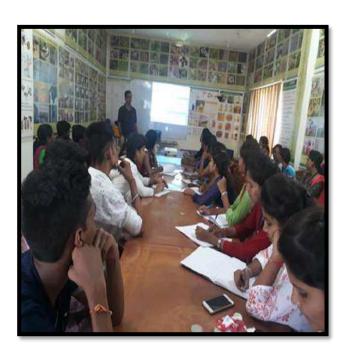

| S. | Name of   | Report |
|----|-----------|--------|
| No | the Event |        |
|    |           |        |

Inaugural function of Zoological Society.

The Zoological Association was formally inaugurated on 6 Oct 2023. The Guest speaker invited for that program Mr. Ajinkya Bhatkar Sir WWF Senior project officer & Wildlife warden. He speak about wildlife crime, Environment protection Act, and how we can protect the wildlife in their natural habitats as well as certain steps can be taken to avoid such wildlife crime.

The program was conducted on 6<sup>th</sup> October 2023 at room no. 107, program got started around 11Am with the arrival of guests.

Firstly the Guest arrived and Program started with worshipping Maa Sarasvati by lightning of Lamp.