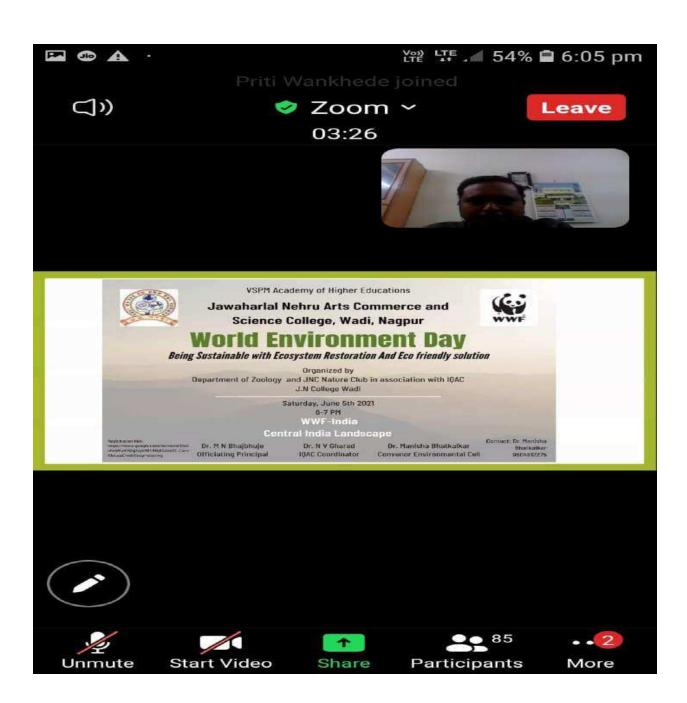

# Sensitization of Students and Staff Towards Duties and Responsibilities of Citizens

**Environment Consciousness Promotion Initiatives** 