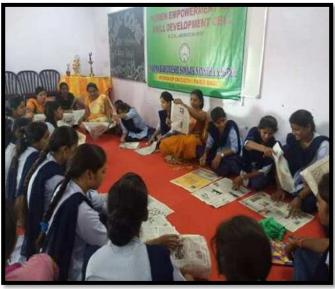

| S. | Name of   | Report |
|----|-----------|--------|
| No | the Event |        |
|    |           |        |

Inaugural function of Zoological Society.

The Zoological Association was formally inaugurated on 6 Oct 2023. The Guest speaker invited for that program Mr. Ajinkya Bhatkar Sir WWF Senior project officer & Wildlife warden. He speak about wildlife crime, Environment protection Act, and how we can protect the wildlife in their natural habitats as well as certain steps can be taken to avoid such wildlife crime.

The program was conducted on 6<sup>th</sup> October 2023 at room no. 107, program got started around 11Am with the arrival of guests.

Firstly the Guest arrived and Program started with worshipping Maa Sarasvati by lightning of Lamp.

All the respected guests took their respective seats on dais.

Program started with Vidhyapith song. All the guest firstly the president of program Dr. Sanjay Tekade sir felicitated chief guest Shri. Ajinkya Bhatkar sir (Senior Project Officer WWF India and Honorable wildlife warden by offering Fruit basket as a token of Respect.