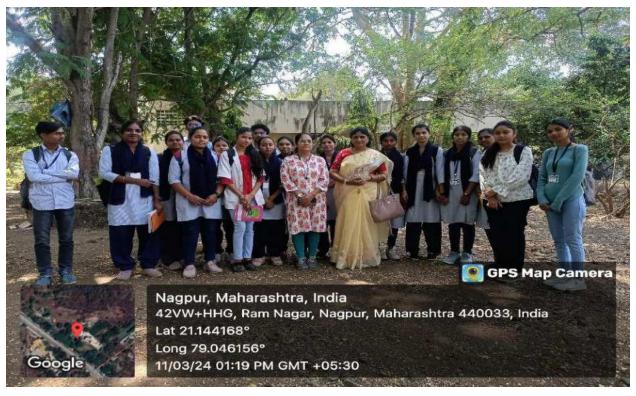

| S. | Name of   | Report |
|----|-----------|--------|
| No | the Event |        |
|    |           |        |

Inaugural function of Zoological Society.

The Zoological Association was formally inaugurated on 6 Oct 2023. The Guest speaker invited for that program Mr. Ajinkya Bhatkar Sir WWF Senior project officer & Wildlife warden. He speak about wildlife crime, Environment protection Act, and how we can protect the wildlife in their natural habitats as well as certain steps can be taken to avoid such wildlife crime.

The program was conducted on 6<sup>th</sup> October 2023 at room no. 107, program got started around 11Am with the arrival of guests.

Firstly the Guest arrived and Program started with worshipping Maa Sarasvati by lightning of Lamp.