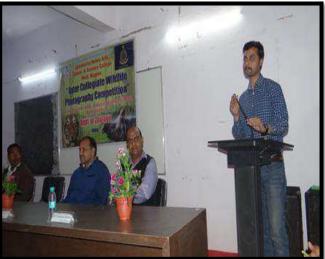

After that Dr. Manisha Bhatkulkar mam Convey the Introductory Remark about Zoological Association program, Zoological society formation and wildlife week celebration, poster competition and various events which are going to held by zoological society.

She also introduces chief guest of program Shri Ajinkya Bhatkar sir for inauguration of zoological society and address students with their valuable guidance.

Shri Ajinkya Bhatkar sir gave so much useful information to our students about wildlife, wildlife crime they told us that how they rescue so many animals as well as birds.