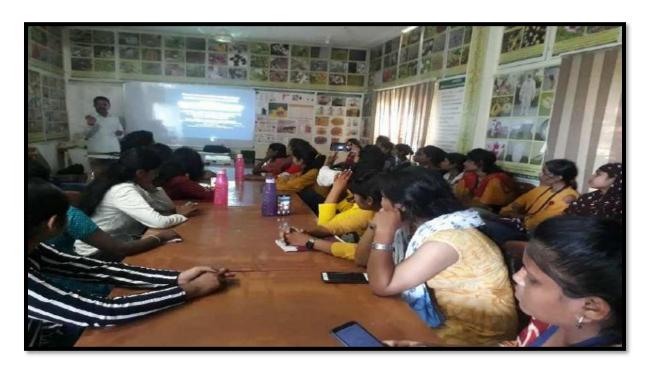

| S. | Name of   | Report |
|----|-----------|--------|
| No | the Event |        |
|    |           |        |

Inaugural function of Zoological Society.

The Zoological Association was formally inaugurated on 6 Oct 2023. The Guest speaker invited for that program Mr. Ajinkya Bhatkar Sir WWF Senior project officer & Wildlife warden. He speak about wildlife crime, Environment protection Act, and how we can protect the wildlife in their natural habitats as well as certain steps can be taken to avoid such wildlife crime.

The program was conducted on 6<sup>th</sup> October 2023 at room no. 107, program got started around 11Am with the arrival of guests.

Firstly the Guest arrived and Program started with worshipping Maa Sarasvati by lightning of Lamp.