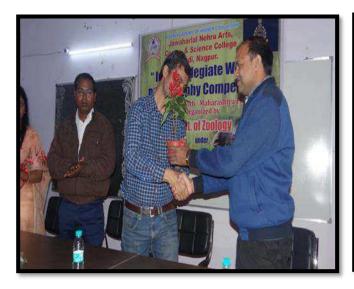

All the respected guests took their respective seats on dais.

Program started with Vidhyapith song. All the guest firstly the president of program Dr. Sanjay Tekade sir felicitated chief guest Shri. Ajinkya Bhatkar sir (Senior Project Officer WWF India and Honorable wildlife warden by offering Fruit basket as a token of Respect.