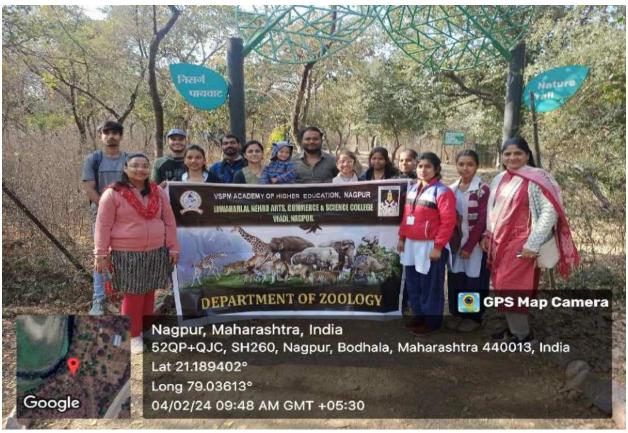

|
|                        | Ku. Sakshi Dhande Ku.Akansha .C. Ramteke Ku. Sejal Shende Ku. Rushika Bawane Ku.Bhumika Meshram Ku.Shivani Shende Mr. Aniket Dhande Following Teachers wer | Ku. Sakshi Dhande  Ku. Akansha .C. Ramteke  Ku. Sejal Shende  Ku. Rushika Bawane  Ku. Bhumika Meshram  Ku. Shivani Shende  Mr. Aniket Dhande  Following Teachers were present for the Progra  Dr. Manisha Bhatkulkar |

No. 9 Stredents present - 07
Jeacher present - 02

Dr. Manisha Bhatkulkar Associate Professor and Head Dept. of Zoology Jawaharlal Nehru Arts, Comm. and Science College Wadi, Nagpur.

### PHOTOS-



























### नवभारत

# पक्षियों की प्रजातियों के बारे में जाना

■वाडी (सं). वन्यजीव सप्ताह के अंतर्गत नागपुर वनविभाग व जवाहरलाल नेहरू आर्ट्स, कॉमर्स एंड साइंस, साइंस कॉलेज वाडी के रनेचर ग्रीन क्लबर प्राणीशास्त्र व रसायनशास्त्र विभाग के संयुक्त प्रयास से

विद्यार्थीयों के लिए निसर्ग भ्रमण उपक्रम का आयोजन किया गया.इसके अंतर्गत विद्यार्थीयों ने प्राकृतिक अध्ययन हेतू अंबाझरी उद्यान व बालासाहेब ठाकरे गोरेवाडा आंतरराष्ट्रीय प्राणी संग्रहालय स्थित जीवशास्त्र भेंट दी. मार्गदर्शक दर्शन दुधाने ने विद्यार्थीयों को पक्षीयों की विभिन्न



प्रजाती, अधिवास, निरीक्षण विषय में मार्गदर्शन किया. यह उपक्रम श्रीलक्ष्मी ए. (वनसंरक्षक, नागपूर), डॉ.भारतिसंह हाडा, उपवनसंरक्षक, प्राचार्य डॉ. संजय टेकाडे व रसायनशास्त्र विभाग प्रमुख डॉ. नितीन कोंगरे के सहकार्य व मार्गदर्शन में आयोजित किया गया.

Nagpur-metro Edit