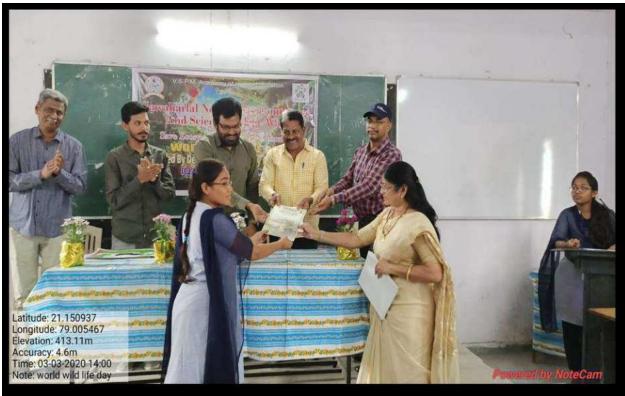

|   |                    | He also created awareness among students about the impact of these things and how trading of animals can be done for money and how we can avoid these things.  Various laws can be introduced by them, so that we can able to understand the severity of what is happening in our world.  After their valuable guidance president of program Dr. Sanjay Tekade sir gave presidential speech.Dr. Manisha Bhatkulkar mam announce the results of poster competition.  In poster competition following students were winners.  1) Miss. Tinu RahangdaleBSc. First year  2) Miss. Akansha Ramteke BSc. Second year  3) Miss. Shraddha Chawhan BSc. Second year  After that Mr.Vashisht Bhowte President of Zoological Society proposed the vote of Thanks, and with that program has been ended. |
|---|--------------------|----------------------------------------------------------------------------------------------------------------------------------------------------------------------------------------------------------------------------------------------------------------------------------------------------------------------------------------------------------------------------------------------------------------------------------------------------------------------------------------------------------------------------------------------------------------------------------------------------------------------------------------------------------------------------------------------------------------------------------------------------------------------------------------------|
| 2 | Outcome/<br>Result | <ol> <li>Increased self-awareness among students.</li> <li>They can push their boundaries and explore new environments and gain new experiences.</li> <li>They can educate the general public about the biodiversity that makes up the world.</li> <li>They can take initiatives and aware people by organizing camps and also they tell people about laws that how to protect nature and it will be beneficial for them.</li> </ol>                                                                                                                                                                                                                                                                                                                                                         |