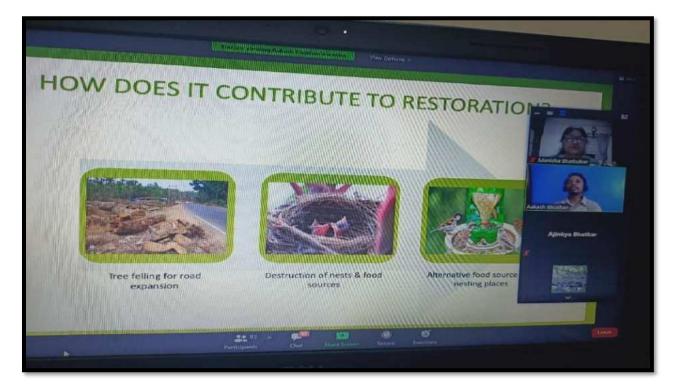

She also introduces chief guest of program Shri Ajinkya Bhatkar sir for inauguration of zoological society and address students with their valuable guidance.

Shri Ajinkya Bhatkar sir gave so much useful information to our students about wildlife, wildlife crime they told us that how they rescue so many animals as well as birds.

|   |                    | He also created awareness among students about the impact of these things and how trading of animals can be done for money and how we can avoid these things.  Various laws can be introduced by them, so that we can able to understand the severity of what is happening in our world.  After their valuable guidance president of program Dr. Sanjay Tekade sir gave presidential speech.Dr. Manisha Bhatkulkar mam announce the results of poster competition.  In poster competition following students were winners.  1) Miss. Tinu RahangdaleBSc. First year  2) Miss. Akansha Ramteke BSc. Second year  3) Miss. Shraddha Chawhan BSc. Second year  After that Mr.Vashisht Bhowte President of Zoological Society proposed the vote of Thanks, and with that program has been ended. |
|---|--------------------|----------------------------------------------------------------------------------------------------------------------------------------------------------------------------------------------------------------------------------------------------------------------------------------------------------------------------------------------------------------------------------------------------------------------------------------------------------------------------------------------------------------------------------------------------------------------------------------------------------------------------------------------------------------------------------------------------------------------------------------------------------------------------------------------|
| 2 | Outcome/<br>Result | <ol> <li>Increased self-awareness among students.</li> <li>They can push their boundaries and explore new environments and gain new experiences.</li> <li>They can educate the general public about the biodiversity that makes up the world.</li> <li>They can take initiatives and aware people by organizing camps and also they tell people about laws that how to protect nature and it will be beneficial for them.</li> </ol>                                                                                                                                                                                                                                                                                                                                                         |