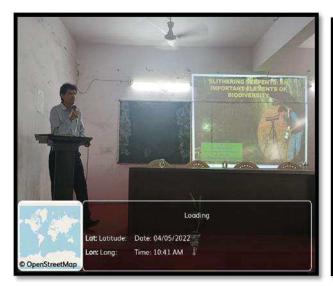

| S. | Name of   | Report |
|----|-----------|--------|
| No | the Event |        |
|    |           |        |

Inaugural function of Zoological Society.

The Zoological Association was formally inaugurated on 6 Oct 2023. The Guest speaker invited for that program Mr. Ajinkya Bhatkar Sir WWF Senior project officer & Wildlife warden. He speak about wildlife crime, Environment protection Act, and how we can protect the wildlife in their natural habitats as well as certain steps can be taken to avoid such wildlife crime.

The program was conducted on 6<sup>th</sup> October 2023 at room no. 107, program got started around 11Am with the arrival of guests.

Firstly the Guest arrived and Program started with worshipping Maa Sarasvati by lightning of Lamp.