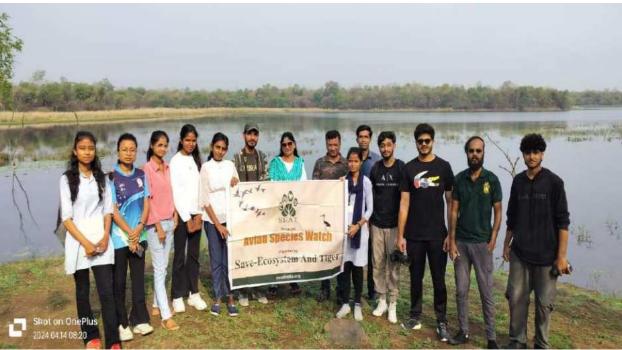

|
|                        | Ku. Sakshi Dhande Ku.Akansha .C. Ramteke Ku. Sejal Shende Ku. Rushika Bawane Ku.Bhumika Meshram Ku.Shivani Shende Mr. Aniket Dhande Following Teachers wer | Ku. Sakshi Dhande  Ku. Akansha .C. Ramteke  Ku. Sejal Shende  Ku. Rushika Bawane  Ku. Bhumika Meshram  Ku. Shivani Shende  Mr. Aniket Dhande  Following Teachers were present for the Progra  Dr. Manisha Bhatkulkar |

No. 9 Stredents present - 07
Jeacher present - 02

Dr. Manisha Bhatkulkar Associate Professor and Head Dept. of Zoology Jawaharlal Nehru Arts, Comm. and Science College Wadi, Nagpur.

### PHOTOS-



























### नवभारत

# पक्षियों की प्रजातियों के बारे में जाना

■वाडी (सं). वन्यजीव सप्ताह के अंतर्गत नागपुर वनविभाग व जवाहरलाल नेहरू आर्ट्स, कॉमर्स एंड साइंस, साइंस कॉलेज वाडी के रनेचर ग्रीन क्लबर प्राणीशास्त्र व रसायनशास्त्र विभाग के संयुक्त प्रयास से

विद्यार्थीयों के लिए निसर्ग भ्रमण उपक्रम का आयोजन किया गया.इसके अंतर्गत विद्यार्थीयों ने प्राकृतिक अध्ययन हेतू अंबाझरी उद्यान व बालासाहेब ठाकरे गोरेवाडा आंतरराष्ट्रीय प्राणी संग्रहालय स्थित जीवशास्त्र भेंट दी. मार्गदर्शक दर्शन दुधाने ने विद्यार्थीयों को पक्षीयों की विभिन्न



प्रजाती, अधिवास, निरीक्षण विषय में मार्गदर्शन किया. यह उपक्रम श्रीलक्ष्मी ए. (वनसंरक्षक, नागपूर), डॉ.भारतिसंह हाडा, उपवनसंरक्षक, प्राचार्य डॉ. संजय टेकाडे व रसायनशास्त्र विभाग प्रमुख डॉ. नितीन कोंगरे के सहकार्य व मार्गदर्शन में आयोजित किया गया.

Nagpur-metro Edition