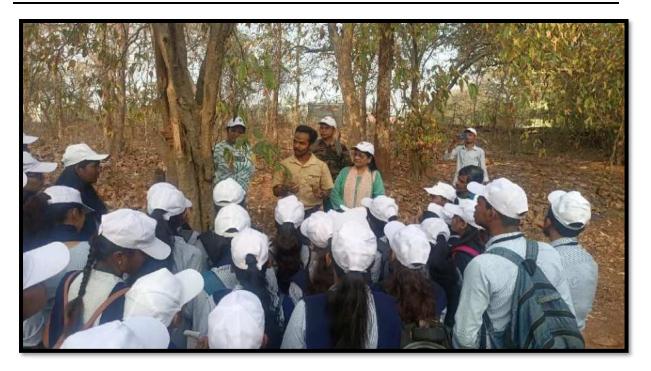

most150 students were participated commemorative medals and Certificated were distributed by vigilance officer forest Department and also served Refreshment to all the participants of this program.

#### 2 Outcome

- To establish Environment Protection and also how to balance the flora and fauna biodiversity of the forest.
- Awareness about the Environment and the duty of each and every human being to protect our mother nature, it is a human right.

Convener

Dr. Manisha Bhatkulkar

Principal

Dr. Kalpana S. Borkar



### Jawaharlal Nehru Arts, Commerce and Science College, Wadi, Nagpur- 440023 (M.S.)



(Affiliated to RTM Nagpur University, Nagpur)







### Jawaharlal Nehru Arts, Commerce and Science College, Wadi, Nagpur- 440023 (M.S.)



(Affiliated to RTM Nagpur University, Nagpur)





### Jawaharlal Nehru Arts, Commerce and Science College, Wadi, Nagpur- 440023 (M.S.)



(Affiliated to RTM Nagpur University, Nagpur)







### Jawaharlal Nehru Arts, Commerce and Science College, Wadi, Nagpur- 440023 (M.S.)



(Affiliated to RTM Nagpur University, Nagpur)

Website: www.jncwadi.ac.in

E-mail: jnc.wadi@rediffmail.com

Phone: (07104) 220963



### VSPM ACADEMY OF HIGHER EDUCAION, NAGPUR JAWAHARLAL NEHRU ARTS, COMMERCE

& SCIENCE COLLEGE,
WADI, NAGPUR-440 023 (M.S.) & (07104) 220963, E-mail:
jncollegewadi@rediffmail.com

The Following students were participated in "ARANYA VACHAN" Organized by Department of Social Forestry, Maharashtra Forest Depretment, At Japani Garden, (75) sty deuts. Seminary Hills, Nagpur on Sunday, 19th March 2023.

| SR. NO. | NAME OF THE STUDENTS