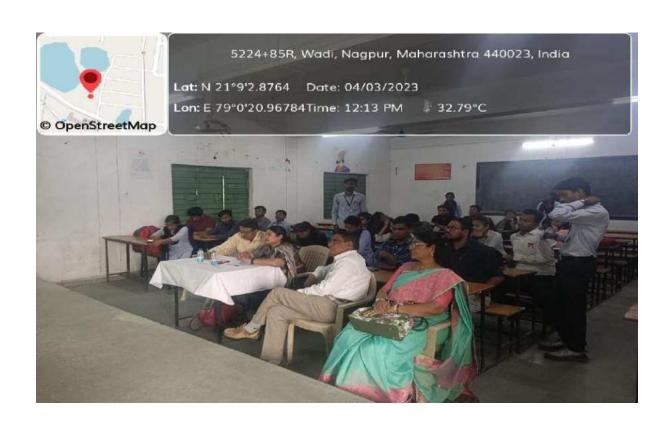

All the respected guests took their respective seats on dais.

Program started with Vidhyapith song. All the guest firstly the president of program Dr. Sanjay Tekade sir felicitated chief guest Shri. Ajinkya Bhatkar sir (Senior Project Officer WWF India and Honorable wildlife warden by offering Fruit basket as a token of Respect.

After that Coordinator of program Dr. Manisha Bhatkulkar mam felicitate Dr. Sanjay Tekade sir by offering Sapling.

IQAC coordinator Dr. N.V.Gharad sir felicitated by Mr. Sumit Gurchal (CHB) sir by offering sapling.