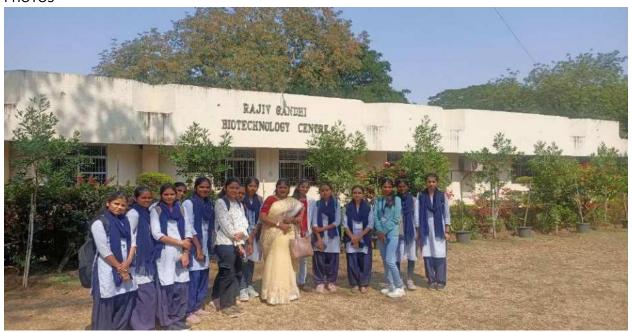

| Ankitg.    |
| 5       | mayuri Rewatkar      | wantaj.    |
| 6       | Ankita Bhajbleje     | Ankitg.    |
| 7       | Aditi Junghase       | Aditi      |
| 8       | Shivani Jadhare      | madhe      |
| 9       | Kalyani Bagde        | trakjani_  |
| 10      | Shubhangi Meshram    | S. meshoon |
| 11      | Shruti Bhinde        | s.shinde   |
| 12      | Shubham Shoxma       | (2)        |
| 13      | Namital Neware       | anlej.     |
| 14      | EKTA N. KORE         | - Entoic   |
| 15      | Nikki M. Bhayde      | Loket      |
| 16      | Vashisht D. Bhowak   | 8 Drouge   |
| 17      | Aditya Rant          | Rett       |
| 18      |                      | 15-        |
| 19      |                      |            |
| 20      |                      | blanishe   |

#### PHOTOS--

















## Jawaharlal Nehru Arts, Commerce and Science College, Wadi, Nagpur- 440023 (M.S.)



(Affiliated to RTM Nagpur University, Nagpur)

Website: www.jncwadi.ac.in E-mail: jnc.wadi@rediffmail.com Phone: (07104) 220963

# Annexure-4 Internal Quality Assurance Cell (IQAC): 2023-2024 Report of Event/ Visit to Fish Farm

| Name of the Department/<br>committee                                        | Department of Zoology                                                                    |
|-----------------------------------------------------------------------------|------------------------------------------------------------------------------------------|
| Name of the<br>Coordinator/Convener                                         | Dr. Manisha Bhatkulkar