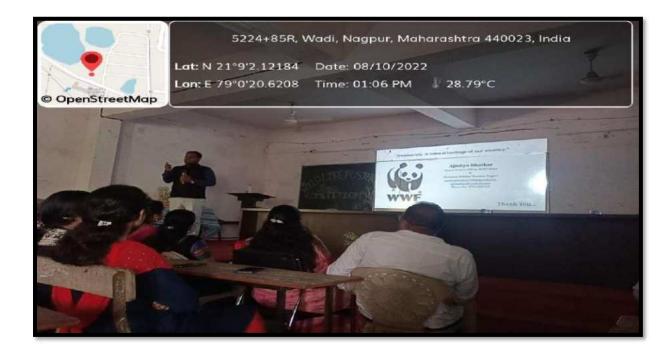

6) To develop leadership qualities through interdisciplinary group activities.

| Sponsored Agency /Institute  | Jawaharlal Nehru arts, commerce and science |  |
|------------------------------|---------------------------------------------|--|
|                              | college.                                    |  |
| Total No. of the Participant | 58                                          |  |
| Total No. of the Teacher     | 07                                          |  |
| Participant                  |                                             |  |
| <b>Expert Faculty</b>        | Mr. Ajinkya Bhatkar (WWF,India)             |  |

She also introduces chief guest of program Shri Ajinkya Bhatkar sir for inauguration of zoological society and address students with their valuable guidance.

Shri Ajinkya Bhatkar sir gave so much useful information to our students about wildlife, wildlife crime they told us that how they rescue so many animals as well as birds.