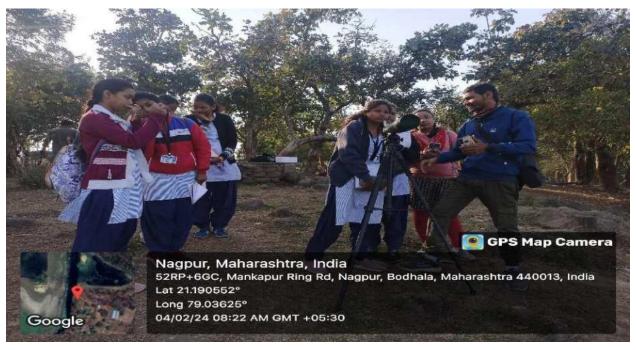

# Beyond The Campus Environmental Promotion Activities

#### Internal Quality Assurance Cell (IQAC): 2023-2024 Report of Event/ Inaugural function of Zoological Society

| Name of the Department/<br>committee | Department of Zoology / Nature Green Club |
|--------------------------------------|-------------------------------------------|
| Name of the<br>Coordinator/Convener  | Dr. Manisha Bhatkulkar                    |
| Title of the Event/ Programme        | Inaugural function of Zoological Society  |
| Date of the Programme                | 06 October 2023                           |