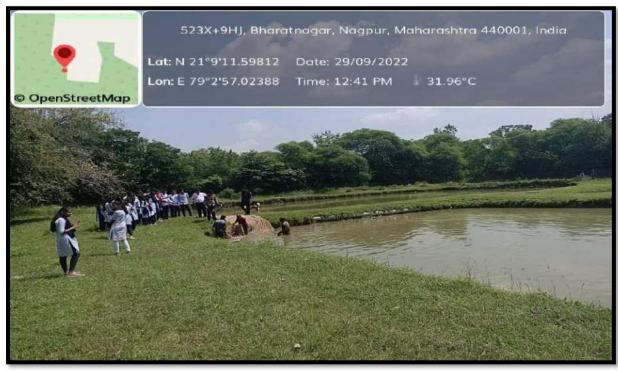

#### Internal Quality Assurance Cell (IQAC): 2023-2024 Report of Event/ Inaugural function of Zoological Society

| Name of the Department/<br>committee | Department of Zoology / Nature Green Club |
|--------------------------------------|-------------------------------------------|
| Name of the<br>Coordinator/Convener  | Dr. Manisha Bhatkulkar                    |
| Title of the Event/ Programme        | Inaugural function of Zoological Society  |
| Date of the Programme                | 06 October 2023                           |

| S. | Name of   | Report |
|----|-----------|--------|
| No | the Event |        |
|    |           |        |

Inaugural function of Zoological Society.

The Zoological Association was formally inaugurated on 6 Oct 2023. The Guest speaker invited for that program Mr. Ajinkya Bhatkar Sir WWF Senior project officer & Wildlife warden. He speak about wildlife crime, Environment protection Act, and how we can protect the wildlife in their natural habitats as well as certain steps can be taken to avoid such wildlife crime.