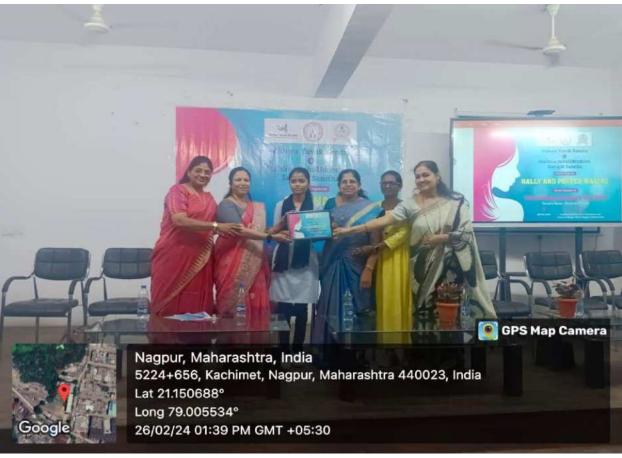

2) vaishnavi Bhalavi B. B.A                                                                                 | 2nd years                                                                     |
| 43 Klean Huxley and I am                                                                                     | and year                                                                      |
| 20 Keetry Shukes Dur B.A                                                                                     | 1st year                                                                      |
| B.A                                                                                                          | 11st Years                                                                    |



#### Photos-



















## नवभारत

सीख

महिला सशक्तिकरण पर जवाहरलाल नेहरू कॉलेज में जागरूकता कार्यक्रम

# साइबर धोखाधड़ी, सोशल मीडिया के खतरों के बारे में बताया

■ वाड़ी (सं.). व्ही एस पी एम संस्था द्वारा संचलित जवाहरलाल नेहरू कॉलेज कला, वाणिज्य, विज्ञान महाविद्यालय मे सोमवार को महिमा बहुउद्देशीय सामाजिक संगठन और विश्व युवा केंद्र के सहयोग से अंतर्राष्ट्रीय महिला दिवस को चिहिनत करने के लिए सोमवार को एक पोस्टर प्रतियोगिता और जागरूकता रैली का आयोजन किया गया था. कार्यक्रम का उद्घाटन प्राचार्य संजय टेकाडे, विजया वंजारी पुलिस उप-निरीक्षक बर्डी पुलिस स्टेशन, महिमा बहुउद्देश्यीय संस्थान की अध्यक्ष शीतल पाटिल की उपस्थित में किया गया. इस अवसर पर अतिथियों के साथ सामाजिक कार्यकर्ता बबीता धुर्वे, रानी कलमकर सहायक कैलाश सत्यार्थी चिल्ड्रेन्स फाउंडेशन नई दिल्ली, सुनयना खाड़े कला विशेतज्ञ, आईक्यूएसी समन्वयक डॉ. नरेंद्र घराड