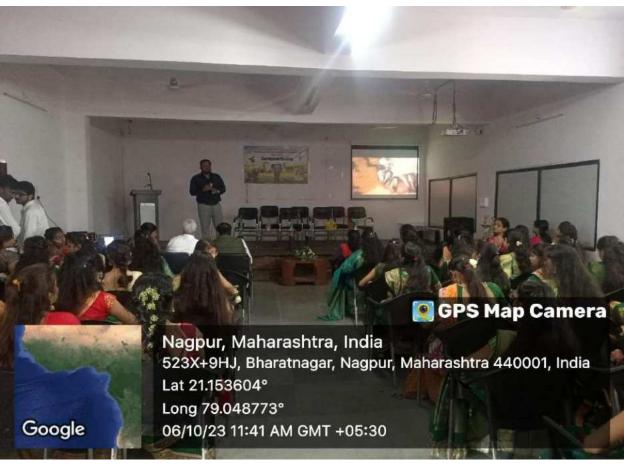

After that Dr. Manisha Bhatkulkar mam Convey the Introductory Remark about Zoological Association program, Zoological society formation and wildlife week celebration, poster competition and various events which are going to held by zoological society.

She also introduces chief guest of program Shri Ajinkya Bhatkar sir for inauguration of zoological society and address students with their valuable guidance.

Shri Ajinkya Bhatkar sir gave so much useful information to our students about wildlife, wildlife crime they told us that how they rescue so many animals as well as birds.