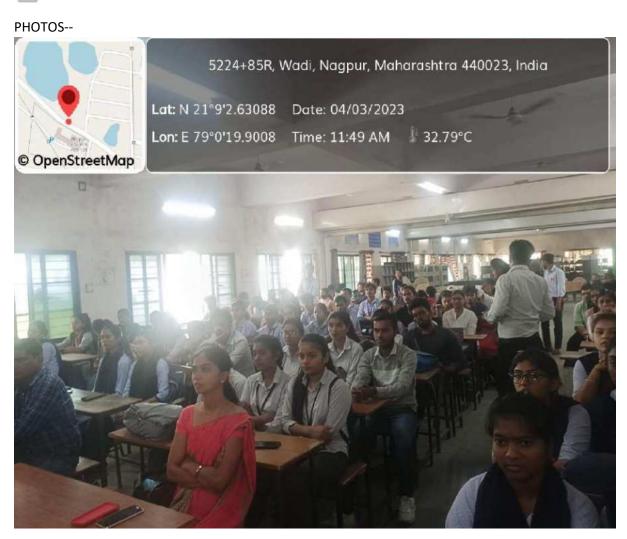

| S. | Name of   | Report |
|----|-----------|--------|
| No | the Event |        |
|    |           |        |

Inaugural function of Zoological Society.

The Zoological Association was formally inaugurated on 6 Oct 2023. The Guest speaker invited for that program Mr. Ajinkya Bhatkar Sir WWF Senior project officer & Wildlife warden. He speak about wildlife crime, Environment protection Act, and how we can protect the wildlife in their natural habitats as well as certain steps can be taken to avoid such wildlife crime.

The program was conducted on 6<sup>th</sup> October 2023 at room no. 107, program got started around 11Am with the arrival of guests.

Firstly the Guest arrived and Program started with worshipping Maa Sarasvati by lightning of Lamp.