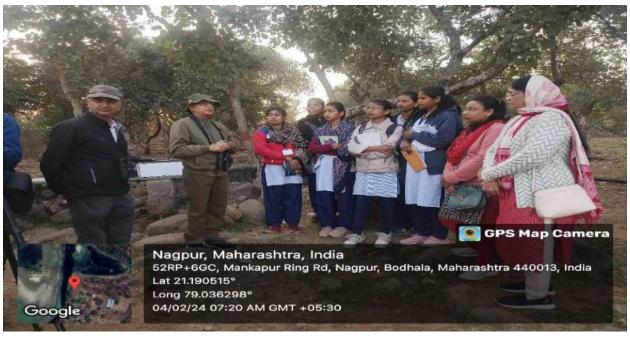

# Beyond The Campus Environmental Promotion Activities

#### Internal Quality Assurance Cell (IQAC): 2023-2024 Report of Event/ Inaugural function of Zoological Society

| Name of the Department/<br>committee | Department of Zoology / Nature Green Club |
|--------------------------------------|-------------------------------------------|
| Name of the<br>Coordinator/Convener  | Dr. Manisha Bhatkulkar                    |
| Title of the Event/ Programme        | Inaugural function of Zoological Society  |
| Date of the Programme                | 06 October 2023                           |