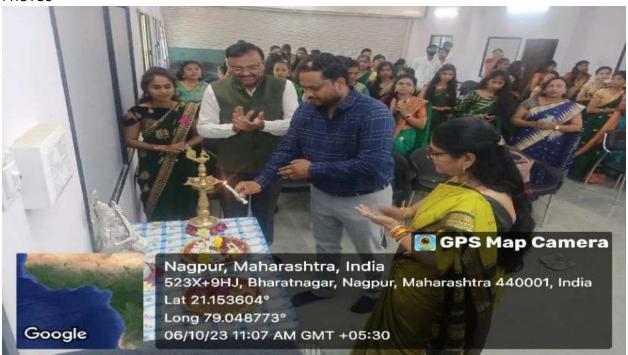

The program was conducted on 6<sup>th</sup> October 2023 at room no. 107, program got started around 11Am with the arrival of guests.

Firstly the Guest arrived and Program started with worshipping Maa Sarasvati by lightning of Lamp.

All the respected guests took their respective seats on dais.

Program started with Vidhyapith song. All the guest firstly the president of program Dr. Sanjay Tekade sir felicitated chief guest Shri. Ajinkya Bhatkar sir (Senior Project Officer WWF India and Honorable wildlife warden by offering Fruit basket as a token of Respect.