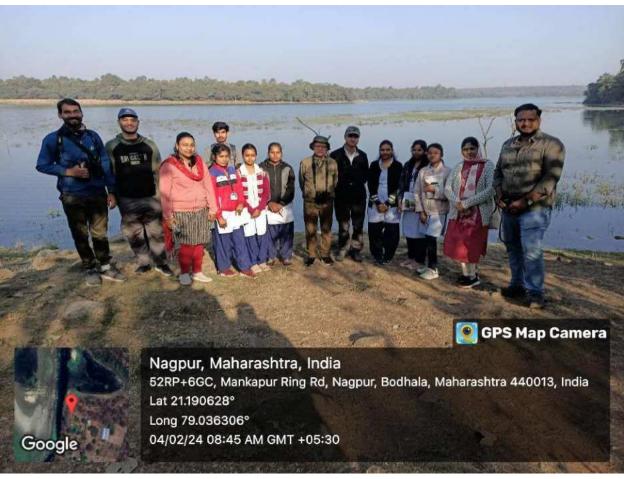

|
|                        | Ku. Sakshi Dhande Ku.Akansha .C. Ramteke Ku. Sejal Shende Ku. Rushika Bawane Ku.Bhumika Meshram Ku.Shivani Shende Mr. Aniket Dhande Following Teachers wer | Ku. Sakshi Dhande  Ku. Akansha .C. Ramteke  Ku. Sejal Shende  Ku. Rushika Bawane  Ku. Bhumika Meshram  Ku. Shivani Shende  Mr. Aniket Dhande  Following Teachers were present for the Progra  Dr. Manisha Bhatkulkar |

No. 9 Stredents present - 07
Jeacher present - 02

Dr. Manisha Bhatkulkar Associate Professor and Head Dept. of Zoology Jawaharlal Nehru Arts, Comm. and Science College Wadi, Nagpur.

### PHOTOS-



























### नवभारत

# पक्षियों की प्रजातियों के बारे में जाना

■वाडी (सं). वन्यजीव सप्ताह के अंतर्गत नागपुर वनविभाग व जवाहरलाल नेहरू आर्ट्स, कॉमर्स एंड साइंस, साइंस कॉलेज वाडी के रनेचर ग्रीन क्लबर प्राणीशास्त्र व रसायनशास्त्र विभाग के संयुक्त प्रयास से

विद्यार्थीयों के लिए निसर्ग भ्रमण उपक्रम का आयोजन किया गया.इसके अंतर्गत विद्यार्थीयों ने प्राकृतिक अध्ययन हेतू अंबाझरी उद्यान व बालासाहेब ठाकरे गोरेवाडा आंतरराष्ट्रीय प्राणी संग्रहालय स्थित जीवशास्त्र भेंट दी. मार्गदर्शक दर्शन दुधाने ने विद्यार्थीयों को पक्षीयों की विभिन्न



प्रजाती, अधिवास, निरीक्षण विषय में मार्गदर्शन किया. यह उपक्रम श्रीलक्ष्मी ए. (वनसंरक्षक, नागपूर), डॉ.भारतिसंह हाडा, उपवनसंरक्षक, प्राचार्य डॉ. संजय टेकाडे व रसायनशास्त्र विभाग प्रमुख डॉ. नितीन कोंगरे के सहकार्य व मार्गदर्शन में आयोजित किया गया.

Nagpur-metro