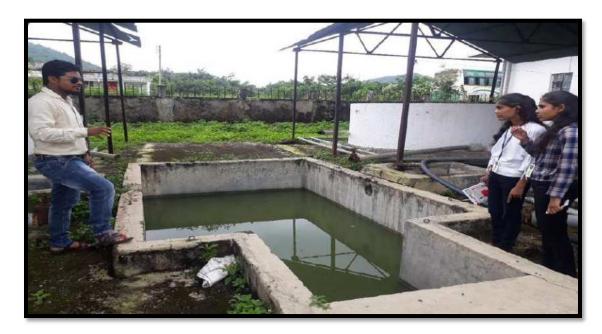

tance of self-employment.
- The field trip helped the students to have practical experience. Whatever they learned in the classroom, they observed it in the field itself.
- Students can understand the principles of beekeeping and honey production.
- They also learn how to create and maintain beehives as well as to harvest their honey and beeswax.

• They can also start their projects so that they would be able to self-employment.

Blausha

Convener

Jawaharlal Nehru Arts, Comm. & Science College Wadi, Nagpur

Principal





# Jawaharlal Nehru Arts, Commerce and Science College, Wadi, Nagpur- 440023 (M.S.)



(Affiliated to RTM Nagpur University, Nagpur)





# Jawaharlal Nehru Arts, Commerce and Science College, Wadi, Nagpur- 440023 (M.S.)



(Affiliated to RTM Nagpur University, Nagpur)







# Jawaharlal Nehru Arts, Commerce and Science College, Wadi, Nagpur- 440023 (M.S.)



(Affiliated to RTM Nagpur University, Nagpur)





# Jawaharlal Nehru Arts, Commerce and Science College, Wadi, Nagpur- 440023 (M.S.)



(Affiliated to RTM Nagpur University, Nagpur)







# Jawaharlal Nehru Arts, Commerce and Science College, Wadi, Nagpur- 440023 (M.S.)



(Affiliated to RTM Nagpur University, Nagpur)

Website: www.jncwadi.ac.in E-mail: jnc.wadi@rediffmail.com Phone: (07104) 220963

# VISIT TO FISH FARM AND APICULTURE UNIT 2019-20 LIST OF STUDENTS B.Sc. SEM-V

| R, NO             | NAME OF THE STUDENTS            | SIGNATURE      |
|-------------------|---------------------------------|----------------|
| 1                 | MR. ABHAYKUMAR BRIJLAL RANE     | Rb_            |
| 2