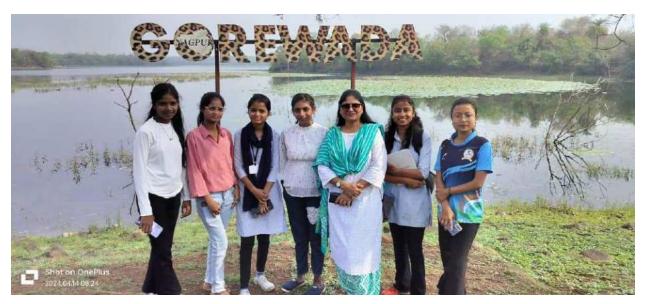

|
|                        | Ku. Sakshi Dhande Ku.Akansha .C. Ramteke Ku. Sejal Shende Ku. Rushika Bawane Ku.Bhumika Meshram Ku.Shivani Shende Mr. Aniket Dhande Following Teachers wer | Ku. Sakshi Dhande  Ku. Akansha .C. Ramteke  Ku. Sejal Shende  Ku. Rushika Bawane  Ku. Bhumika Meshram  Ku. Shivani Shende  Mr. Aniket Dhande  Following Teachers were present for the Progra  Dr. Manisha Bhatkulkar |

No. 9 Stredents present - 07
Jeacher present - 02

Dr. Manisha Bhatkulkar Associate Professor and Head Dept. of Zoology Jawaharlal Nehru Arts, Comm. and Science College Wadi, Nagpur.

### PHOTOS-



























### नवभारत

# पक्षियों की प्रजातियों के बारे में जाना

■वाडी (सं). वन्यजीव सप्ताह के अंतर्गत नागपुर वनविभाग व जवाहरलाल नेहरू आर्ट्स, कॉमर्स एंड साइंस, साइंस कॉलेज वाडी के रनेचर ग्रीन क्लबर प्राणीशास्त्र व रसायनशास्त्र विभाग के संयुक्त प्रयास से

विद्यार्थीयों के लिए निसर्ग भ्रमण उपक्रम का आयोजन किया गया.इसके अंतर्गत विद्यार्थीयों ने प्राकृतिक अध्ययन हेतू अंबाझरी उद्यान व बालासाहेब ठाकरे गोरेवाडा आंतरराष्ट्रीय प्राणी संग्रहालय स्थित जीवशास्त्र भेंट दी. मार्गदर्शक दर्शन दुधाने ने विद्यार्थीयों को पक्षीयों की विभिन्न



प्रजाती, अधिवास, निरीक्षण विषय में मार्गदर्शन किया. यह उपक्रम श्रीलक्ष्मी ए. (वनसंरक्षक, नागपूर), डॉ.भारतिसंह हाडा, उपवनसंरक्षक, प्राचार्य डॉ. संजय टेकाडे व रसायनशास्त्र विभाग प्रमुख डॉ. नितीन कोंगरे के सहकार्य व मार्गदर्शन में आयोजित किया गया.

Nagpur-metro Edition 05