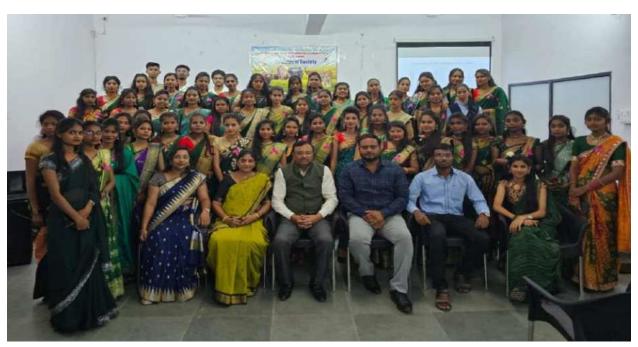

#### Internal Quality Assurance Cell (IQAC): 2023-2024 Report of Event/ Inaugural function of Zoological Society

| Name of the Department/<br>committee | Department of Zoology / Nature Green Club |
|--------------------------------------|-------------------------------------------|
| Name of the<br>Coordinator/Convener  | Dr. Manisha Bhatkulkar                    |
| Title of the Event/ Programme        | Inaugural function of Zoological Society  |
| Date of the Programme                | 06 October 2023                           |

6) To develop leadership qualities through interdisciplinary group activities.

| Sponsored Agency /Institute  | Jawaharlal Nehru arts, commerce and science |  |
|------------------------------|---------------------------------------------|--|
|                              | college.                                    |  |
| Total No. of the Participant | 58                                          |  |
| Total No. of the Teacher     | 07                                          |  |
| Participant                  |                                             |  |
| <b>Expert Faculty</b>        | Mr. Ajinkya Bhatkar (WWF,India)             |  |

All the respected guests took their respective seats on dais.

Program started with Vidhyapith song. All the guest firstly the president of program Dr. Sanjay Tekade sir felicitated chief guest Shri. Ajinkya Bhatkar sir (Senior Project Officer WWF India and Honorable wildlife warden by offering Fruit basket as a token of Respect.

After that Coordinator of program Dr. Manisha Bhatkulkar mam felicitate Dr. Sanjay Tekade sir by offering Sapling.

IQAC coordinator Dr. N.V.Gharad sir felicitated by Mr. Sumit Gurchal (CHB) sir by offering sapling.

Coordinator of program Dr. Manisha Bhatkulkar mam got felicitated by Ashwini Shende mam by giving sapling.

The president of zoological society Mr. Vashisht Bhovte felicitated by Mr. Aditya Raut.

Secretary of zoological society Miss Sakshi Dhale felicitated by Miss.Sakshi Dhande.

Treasurer of zoological society Miss. Keshar Zingre Felicitated by Miss. Apeksha Maind.

Some of the committee members of zoological society are

- 1) Miss Aishwarya Chalmate- B.sc final year
- 2) Mr. Aditya Raut- B.sc final year
- 3) Miss. Ritika Kshirsagar- B.sc 2<sup>nd</sup> year
- 4) Miss. Shraddha Chavhan- B.sc 2<sup>nd</sup> year
- 5) Miss Durga Gupta-B.sc 2<sup>nd</sup> year
- 6) Miss. Dipali Lilhare-B.sc 2<sup>nd</sup> year