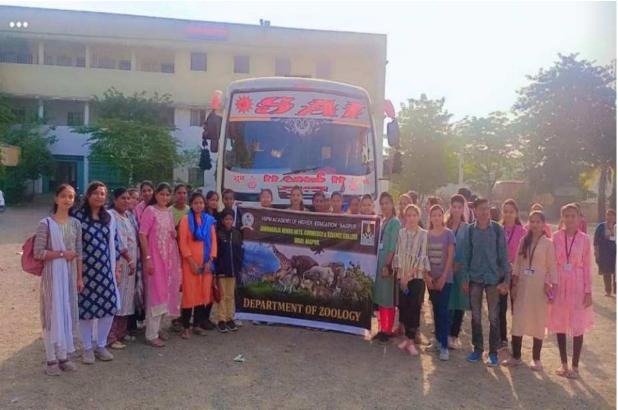

|
| 45   | Chagan-Sao Ruglika Bawake | Ex-student | Praware      |
|      | Name of Teachers          |            |              |
| 46   | Dr. Manisha Bhatkulkar    | Zoology    | Blanglis     |
| 47   | Dr. Mayuri Deshmukh       | Botany     | (M Should    |
| 48   | 8 Dr. Premlata Kurhekar   |            | Fleeling     |
| 49   | Mrs. Ashvini Shende       | Zoology    | Allegado     |
| 50   | Mr. Vaibhav Menghare      | Botany     | Talling he . |
|      | LAB ATTENDENT             |            | 100          |
| 51   | Mr. Ritesh Dahare         | Botany     | (P) (P)      |

Form is (40) and (05) Jeaching staff mainsurs.

Dr. Manisha Bhatkulkar Associate Professor and Head Dept. of Zoology Jawaharlal Nehru Aris, Comm. and Science College Wildi, Loupus

#### PHOTOS-

















#### VSPM Academy of Higher Education Nagpur's

### Jawaharlal Nehru Arts, Commerce and Science College, Wadi, Nagpur- 440023 (M.S.)



(Affiliated to RTM Nagpur University, Nagpur)

Website: www.jncwadi.ac.in E-mail: jnc.wadi@rediffmail.com Phone: (07104) 220963

### Internal Quality Assurance Cell (IQAC): 2023-2024 Report of Event/ Poster Competition on Millets

| Name of the Department/                                                         | Department of Zoology                       |  |
|---------------------------------------------------------------------------------|---------------------------------------------|--|
| committee                                                                       |                                             |  |
|