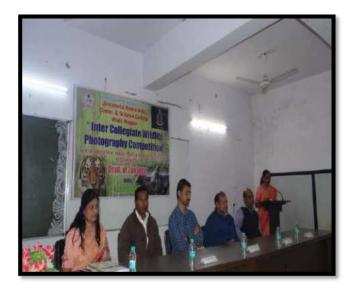

| S. | Name of   | Report |
|----|-----------|--------|
| No | the Event |        |
|    |           |        |

Inaugural function of Zoological Society.

The Zoological Association was formally inaugurated on 6 Oct 2023. The Guest speaker invited for that program Mr. Ajinkya Bhatkar Sir WWF Senior project officer & Wildlife warden. He speak about wildlife crime, Environment protection Act, and how we can protect the wildlife in their natural habitats as well as certain steps can be taken to avoid such wildlife crime.

The program was conducted on 6<sup>th</sup> October 2023 at room no. 107, program got started around 11Am with the arrival of guests.

Firstly the Guest arrived and Program started with worshipping Maa Sarasvati by lightning of Lamp.

All the respected guests took their respective seats on dais.

Program started with Vidhyapith song. All the guest firstly the president of program Dr. Sanjay Tekade sir felicitated chief guest Shri. Ajinkya Bhatkar sir (Senior Project Officer WWF India and Honorable wildlife warden by offering Fruit basket as a token of Respect.