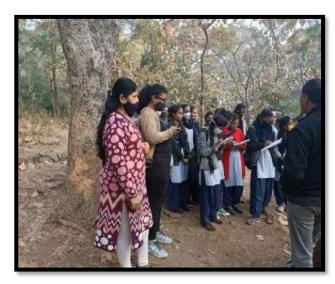

# Beyond The Campus Environmental Promotion Activities

#### Internal Quality Assurance Cell (IQAC): 2023-2024 Report of Event/ Inaugural function of Zoological Society

| Name of the Department/<br>committee | Department of Zoology / Nature Green Club |
|--------------------------------------|-------------------------------------------|
| Name of the<br>Coordinator/Convener  | Dr. Manisha Bhatkulkar                    |
| Title of the Event/ Programme        | Inaugural function of Zoological Society  |
| Date of the Programme                | 06 October 2023                           |