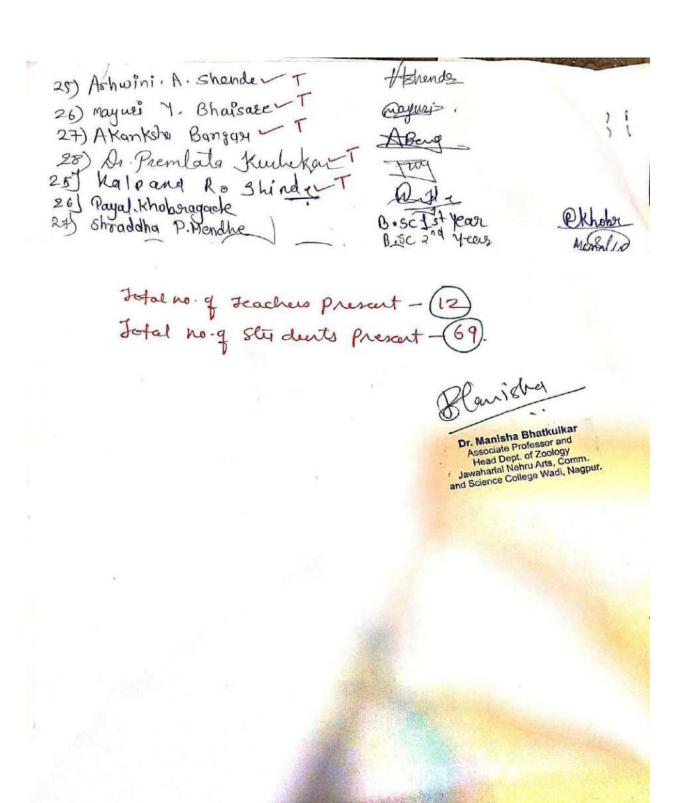

## JAWAHARLAL NEHRU ARTS, COMMERCE

& SCIENCE COLLEGE,
WADI, NAGPUR-440 023 (M.S.) & (07104) 220963, E-mail: jncollegewadi@rediffmail.com

The following students were present for Inauguration of Zoological Society followed by Guest Lecture on Wild life Conservation on 6th October 2023.at 10.30 A.M.

| SR.NO. | NAME OF THE STUDENTS   | CLASS             | SIGNATURE    |
|--------|------------------------|-------------------|--------------|
| 1      | Sejal. C. Shende       | Bsc 2nd year      | Sejal        |
| 2      | Sakshi I. Dhale        | B.sc and year     | S. J. Dhale  |
| 3      | Ritika kshirsagar      | 1 - 11 - 0        | Pitisa       |
| 4      | Shraddha Mendhe        | T - 11            | MARIDE       |
| 5      | Akansha . C. Ramteke   | -11               | ARamseke     |
| 6      | Sakshi - P. Dhande     | -"-               | Thande.      |
| 7      | Akansha, B. Ramteke    | -11-              | antis        |
| 8      | Achal Meshram          | - N               | Achal        |
| 9      | Chetna Ingle           | - 11              |              |
| 10     | Manisha Nikam          | -11-              | cholna Ingle |
| 11     | Prachi Baghele         | -11-              |              |
| 12     | Manisha kushwaha       | -11-              | maripa       |
| 13     | Prochi Rewtkor         | -11-              | Quichi       |
| 14     | Shraddha Chavan        | - ii-             | Stoke        |
| 15     | Rokshita Mehuxbon      | -11-              |              |
| 16     | Baketi Waghahare       | -11-              |              |
| 17     | 15hnaddha R. Chavhan   | -11-              | (5 hereba    |
| 18     | Rustika D. Basane      | -11-              | @Brewanes.   |
| 19     | Sakshi . D. Kone       | BSC Ingan         | Odkore       |
| 20     | Rani Thalke            | BSCTWear          | R.P. Zalke   |
| 21     | Keshan Lingae          | BSC I YEAR        | Lashay       |
| 22     | Payal . L. Khobsegade  | 110               | Pklob        |
| 23     | Wilmesta Khan          | BSC I year (CBZ)  | Whan-        |
| 24     | Tonishipe Dabhekat     | Rec. 1 Year (car) | J. Dahlad    |
| 25     | Sakshi S. Wagho have   | BSC 2nd year      | Duaghahory   |
| 26     | Rakshita O. Meker born | BGC 2018 YEAR.    | Remeher by   |
| 27     | Shivani 8. Shahu       | BEC TSt Jugar     | Shein        |
| 28     | Gurana D. Bison        | Ball all James    | Charotta     |
| 29     | Nandini T. Nikum       | DGC AST VILL      |              |
| 30     | Mikali D Whare         | 1856 186 010as    | Dini         |
| 31     | Apelisha N. maind      | 10:30 70, 116119  | Apokshu m    |
| 32     | Nilota D. Chananari    | BSc 1st Uyeas     | Wilata M     |
| 33     | Sneha B. Meshram       | BSC 1st users     | Speha        |
| 34     | avant of Meshram       | Bisc 1st Wenz     | Avanti.      |
| 35     | Washal S. Johrsgan     | 135C. 151 9611    | Valle but    |