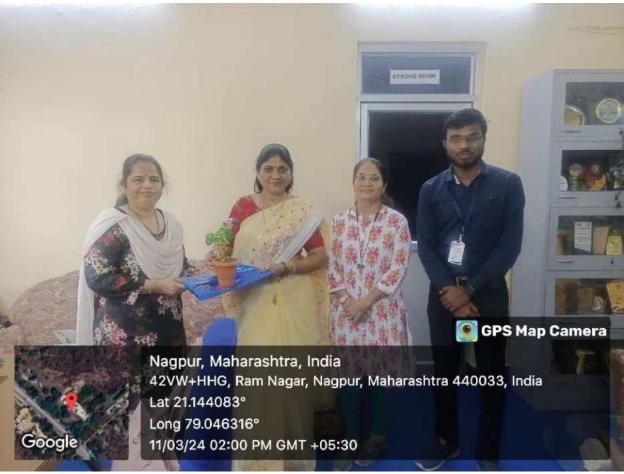

After that Coordinator of program Dr. Manisha Bhatkulkar mam felicitate Dr. Sanjay Tekade sir by offering Sapling.

IQAC coordinator Dr. N.V.Gharad sir felicitated by Mr. Sumit Gurchal (CHB) sir by offering sapling.