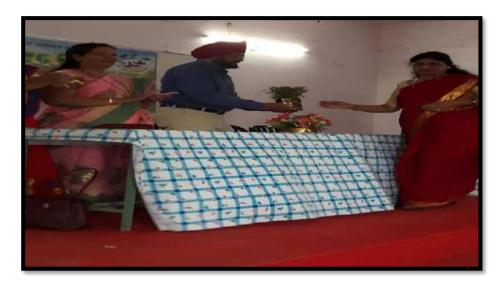

| S. | Name of   | Report |
|----|-----------|--------|
| No | the Event |        |
|    |           |        |

Inaugural function of Zoological Society.

The Zoological Association was formally inaugurated on 6 Oct 2023. The Guest speaker invited for that program Mr. Ajinkya Bhatkar Sir WWF Senior project officer & Wildlife warden. He speak about wildlife crime, Environment protection Act, and how we can protect the wildlife in their natural habitats as well as certain steps can be taken to avoid such wildlife crime.

The program was conducted on 6<sup>th</sup> October 2023 at room no. 107, program got started around 11Am with the arrival of guests.

Firstly the Guest arrived and Program started with worshipping Maa Sarasvati by lightning of Lamp.

All the respected guests took their respective seats on dais.

Program started with Vidhyapith song. All the guest firstly the president of program Dr. Sanjay Tekade sir felicitated chief guest Shri. Ajinkya Bhatkar sir (Senior Project Officer WWF India and Honorable wildlife warden by offering Fruit basket as a token of Respect.

After that Coordinator of program Dr. Manisha Bhatkulkar mam felicitate Dr. Sanjay Tekade sir by offering Sapling.

IQAC coordinator Dr. N.V.Gharad sir felicitated by Mr. Sumit Gurchal (CHB) sir by offering sapling.