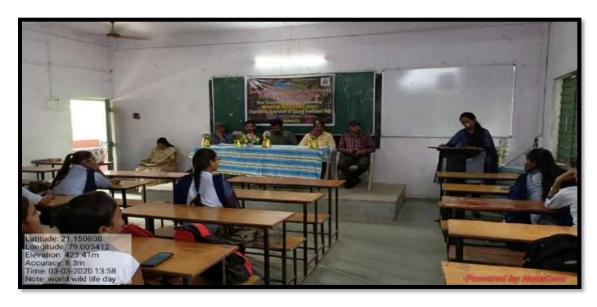

| S. | Name of   | Report |
|----|-----------|--------|
| No | the Event |        |
|    |           |        |

Inaugural function of Zoological Society.

The Zoological Association was formally inaugurated on 6 Oct 2023. The Guest speaker invited for that program Mr. Ajinkya Bhatkar Sir WWF Senior project officer & Wildlife warden. He speak about wildlife crime, Environment protection Act, and how we can protect the wildlife in their natural habitats as well as certain steps can be taken to avoid such wildlife crime.

The program was conducted on 6<sup>th</sup> October 2023 at room no. 107, program got started around 11Am with the arrival of guests.

Firstly the Guest arrived and Program started with worshipping Maa Sarasvati by lightning of Lamp.