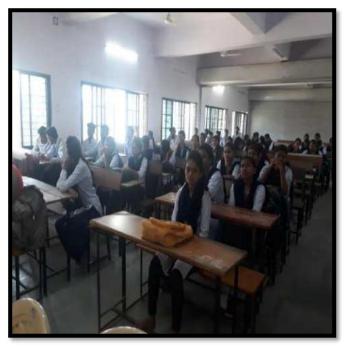

#### Internal Quality Assurance Cell (IQAC): 2023-2024 Report of Event/ Inaugural function of Zoological Society

| Name of the Department/<br>committee | Department of Zoology / Nature Green Club |
|--------------------------------------|-------------------------------------------|
| Name of the<br>Coordinator/Convener  | Dr. Manisha Bhatkulkar                    |
| Title of the Event/ Programme        | Inaugural function of Zoological Society  |
| Date of the Programme                | 06 October 2023                           |

6) To develop leadership qualities through interdisciplinary group activities.

| Sponsored Agency /Institute  | Jawaharlal Nehru arts, commerce and science |  |
|------------------------------|---------------------------------------------|--|
|                              | college.                                    |  |
| Total No. of the Participant | 58                                          |  |
| Total No. of the Teacher     | 07                                          |  |
| Participant                  |                                             |  |
| <b>Expert Faculty</b>        | Mr. Ajinkya Bhatkar (WWF,India)             |  |