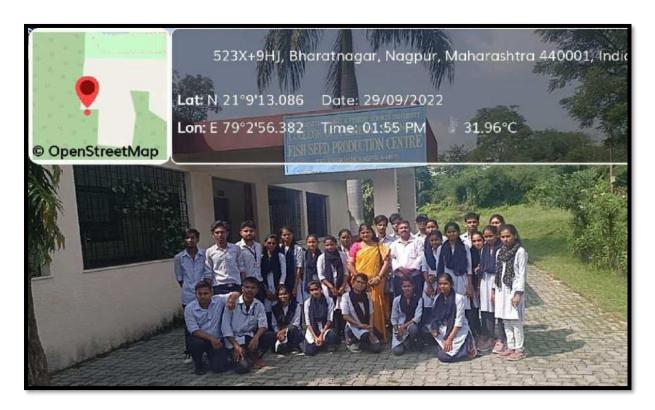

#### Internal Quality Assurance Cell (IQAC): 2023-2024 Report of Event/ Inaugural function of Zoological Society

| Name of the Department/<br>committee | Department of Zoology / Nature Green Club |
|--------------------------------------|-------------------------------------------|
| Name of the<br>Coordinator/Convener  | Dr. Manisha Bhatkulkar                    |
| Title of the Event/ Programme        | Inaugural function of Zoological Society  |
| Date of the Programme                | 06 October 2023                           |

| S. | Name of   | Report |
|----|-----------|--------|
| No | the Event |        |
|    |           |        |

Inaugural function of Zoological Society.

The Zoological Association was formally inaugurated on 6 Oct 2023. The Guest speaker invited for that program Mr. Ajinkya Bhatkar Sir WWF Senior project officer & Wildlife warden. He speak about wildlife crime, Environment protection Act, and how we can protect the wildlife in their natural habitats as well as certain steps can be taken to avoid such wildlife crime.