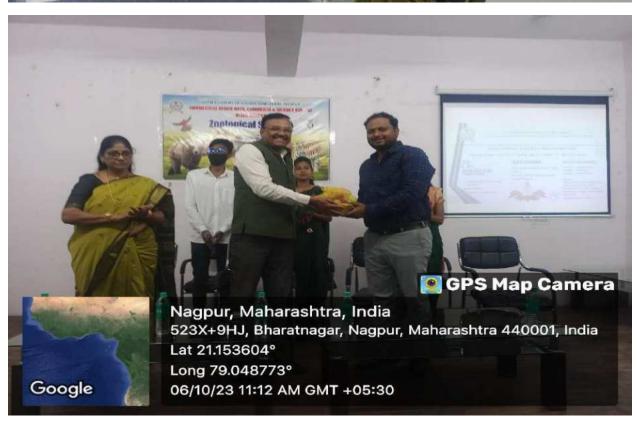

All the respected guests took their respective seats on dais.

Program started with Vidhyapith song. All the guest firstly the president of program Dr. Sanjay Tekade sir felicitated chief guest Shri. Ajinkya Bhatkar sir (Senior Project Officer WWF India and Honorable wildlife warden by offering Fruit basket as a token of Respect.

After that Coordinator of program Dr. Manisha Bhatkulkar mam felicitate Dr. Sanjay Tekade sir by offering Sapling.

IQAC coordinator Dr. N.V.Gharad sir felicitated by Mr. Sumit Gurchal (CHB) sir by offering sapling.