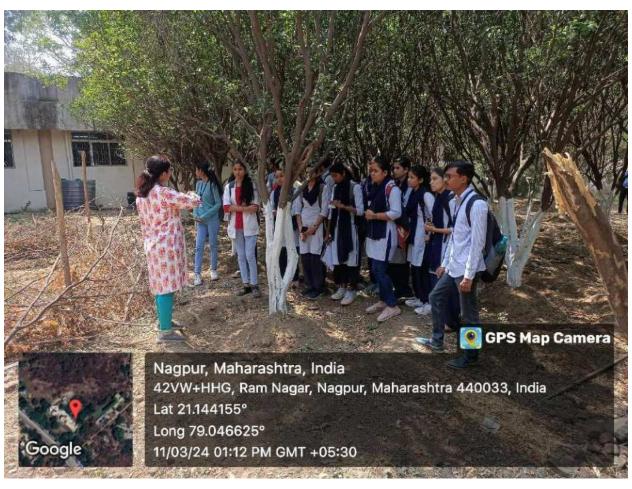

Ankitg.    |
| 5       | mayuri Rewatkar      | wantaj.    |
| 6       | Ankita Bhajbleje     | Ankitg.    |
| 7       | Aditi Junghase       | Aditi      |
| 8       | Shivani Jadhare      | madhe      |
| 9       | Kalyani Bagde        | trakjani_  |
| 10      | Shubhangi Meshram    | S. meshoon |
| 11      | Shruti Bhinde        | s.shinde   |
| 12      | Shubham Shoxma       | (2)        |
| 13      | Namital Neware       | anlej.     |
| 14      | EKTA N. KORE         | - Entoic   |
| 15      | Nikki M. Bhayde      | Loket      |
| 16      | Vashisht D. Bhowak   | 8 Drouge   |
| 17      | Aditya Rant          | Rett       |
| 18      |                      | 15-        |
| 19      |                      |            |
| 20      |                      | blanishe   |

#### PHOTOS--

















## Jawaharlal Nehru Arts, Commerce and Science College, Wadi, Nagpur- 440023 (M.S.)



(Affiliated to RTM Nagpur University, Nagpur)

Website: www.jncwadi.ac.in E-mail: jnc.wadi@rediffmail.com Phone: (07104) 220963

# Annexure-4 Internal Quality Assurance Cell (IQAC): 2023-2024 Report of Event/ Visit to Fish Farm

| Name of the Department/<br>committee                                        | Department of Zoology                                                                    |
|-----------------------------------------------------------------------------|------------------------------------------------------------------------------------------|
| Name of the<br>Coordinator/Convener                                         | Dr. Manisha Bhatkulkar