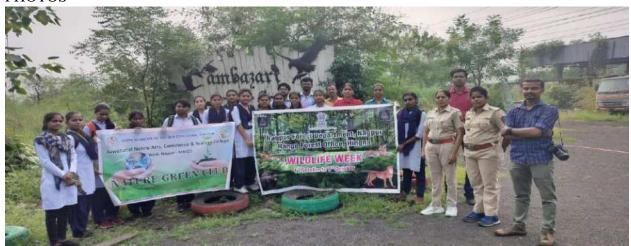

# Beyond The Campus Environmental Promotion Activities

#### Internal Quality Assurance Cell (IQAC): 2023-2024 Report of Event/ Inaugural function of Zoological Society

| Name of the Department/<br>committee | Department of Zoology / Nature Green Club |
|--------------------------------------|-------------------------------------------|
| Name of the<br>Coordinator/Convener  | Dr. Manisha Bhatkulkar                    |
| Title of the Event/ Programme        | Inaugural function of Zoological Society  |
| Date of the Programme                | 06 October 2023                           |