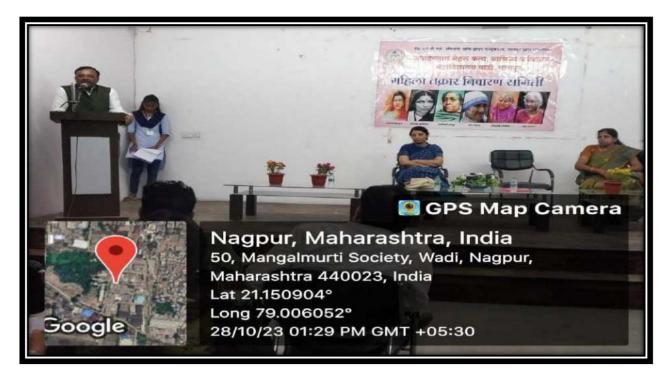

## IQAC/WOMEN GRIVANCE REDRESSAL CELL Sexual Harassment of Women at Workplace 2023-24

| Name of the Department/<br>committee | IQAC/Women Grievance Redressal Cell     |
|--------------------------------------|-----------------------------------------|
| Name of the Coordinator              | Dr Kalpana Borkar                       |
|                                      | Dr Leena V Phate                        |
|                                      | Dr Nitin Kongre                         |
|                                      | Dr Premlata Kurhekar                    |
| Title of the Event/                  | Sexual Harassment of Women at Workplace |
| Programme                            |                                         |
| Date of the Programme                | 28/10/2023                              |

| S. | Name of the Event | Report |
|----|-------------------|--------|
| No |                   |        |

| 1 | Awareness Program<br>on Sexual Harassment | The Women Grievance Redressal cell organised<br>an Awareness program on Sexual Harassment of                                                                                                                                                                                                                                                                                                                                                                                                                                                                                                                                                              |
|---|-------------------------------------------|-----------------------------------------------------------------------------------------------------------------------------------------------------------------------------------------------------------------------------------------------------------------------------------------------------------------------------------------------------------------------------------------------------------------------------------------------------------------------------------------------------------------------------------------------------------------------------------------------------------------------------------------------------------|
|   | of Women at Workplace                     | <ul> <li>Women at Workplace on 02 November 2023.</li> <li>Dr Kalpana Borkar welcomed the guests.</li> <li>Adv Priya Zoting enlightened the students about the concept of sexual harassment. She elaborated the about the legal protection provided by judiciary for sexual harassment at workplace and the need of creating awareness among the girl students and working women.</li> <li>IQAC coordinator Dr Narendra Gharad presented his remarks on the occasion.</li> <li>Principal of the college Dr Sanjay Tekade gave the presidential speech.</li> <li>Akanksha Bangar conducted the program and Vaidhavi Telmore gave vote of thanks.</li> </ul> |
| 2 | Outcome                                   | <ul> <li>Increased Awareness: Participants gain a clearer understanding of what constitutes sexual harassment, including its various forms and implications</li> <li>Enhanced Workplace Culture: The program fosters a culture of respect and accountability, promoting a safer and more inclusive environment.</li> <li>Empowered Individuals: Participants feel more confident in asserting their rights and supporting others</li> </ul>                                                                                                                                                                                                               |
|   |                                           | <ul> <li>Dialogue and Openness: The program encourages ongoing conversations about sexual harassment, leading to greater community awareness and shared commitment to addressing the issue.</li> </ul>                                                                                                                                                                                                                                                                                                                                                                                                                                                    |