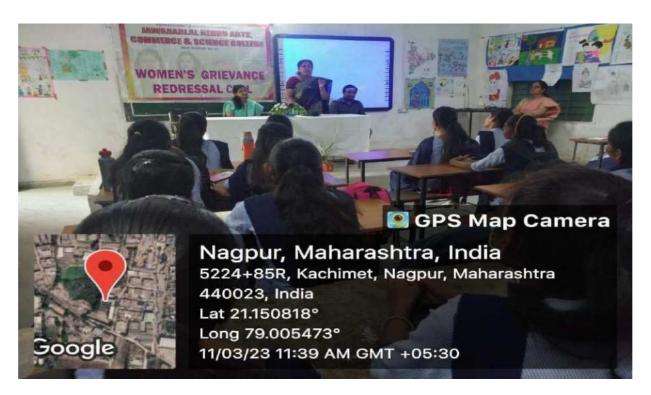

## IQAC/WOMEN GRIVANCE REDRESSAL CELL Sexual Harassment of Women at Workplace 2023-24

| Name of the Department/<br>committee | IQAC/Women Grievance Redressal Cell     |
|--------------------------------------|-----------------------------------------|
| Name of the Coordinator              | Dr Kalpana Borkar                       |
|                                      | Dr Leena V Phate                        |
|                                      | Dr Nitin Kongre                         |
|                                      | Dr Premlata Kurhekar                    |
| Title of the Event/                  | Sexual Harassment of Women at Workplace |
| Programme                            |                                         |
| Date of the Programme                | 28/10/2023                              |

### **Objective of the event/Programme:**

- Education and Understanding: Provide participants with a clear understanding of what constitutes sexual harassment, including definitions, examples, and the different forms it can take.
- Legal Framework: Inform attendees about relevant laws and regulations regarding sexual harassment in the workplace and other settings, including rights and responsibilities of both employees and employers.
- Recognizing Signs: Help participants recognize the signs of sexual harassment, both in themselves and in others, to foster a more supportive environment.
- Promoting a Safe Environment: Encourage a culture of respect and safety where individuals feel empowered to speak up and report incidents of harassment.
- Reporting Procedures: Clarify the reporting processes and support systems available for victims of sexual harassment, ensuring that attendees know how to seek help.
- Empowerment: Empower participants with tools and resources to assert their rights and support others, enhancing overall workplace morale and safety.
- Encouraging Dialogue: Facilitate open discussions around sexual harassment, allowing participants to share experiences and insights, which can lead to greater awareness and empathy.

| S. | Name of the Event | Report |
|----|-------------------|--------|
| No |                   |        |

| 1 | Awareness Program<br>on Sexual Harassment | The Women Grievance Redressal cell organised<br>an Awareness program on Sexual Harassment of                                                                                                                                                                                                                                                                                                                                                                                                                                                                                                                                                              |
|---|-------------------------------------------|-----------------------------------------------------------------------------------------------------------------------------------------------------------------------------------------------------------------------------------------------------------------------------------------------------------------------------------------------------------------------------------------------------------------------------------------------------------------------------------------------------------------------------------------------------------------------------------------------------------------------------------------------------------|
|   | of Women at Workplace                     | <ul> <li>Women at Workplace on 02 November 2023.</li> <li>Dr Kalpana Borkar welcomed the guests.</li> <li>Adv Priya Zoting enlightened the students about the concept of sexual harassment. She elaborated the about the legal protection provided by judiciary for sexual harassment at workplace and the need of creating awareness among the girl students and working women.</li> <li>IQAC coordinator Dr Narendra Gharad presented his remarks on the occasion.</li> <li>Principal of the college Dr Sanjay Tekade gave the presidential speech.</li> <li>Akanksha Bangar conducted the program and Vaidhavi Telmore gave vote of thanks.</li> </ul> |
| 2 | Outcome                                   | <ul> <li>Increased Awareness: Participants gain a clearer understanding of what constitutes sexual harassment, including its various forms and implications</li> <li>Enhanced Workplace Culture: The program fosters a culture of respect and accountability, promoting a safer and more inclusive environment.</li> <li>Empowered Individuals: Participants feel more confident in asserting their rights and supporting others</li> </ul>                                                                                                                                                                                                               |
|   |                                           | <ul> <li>Dialogue and Openness: The program encourages ongoing conversations about sexual harassment, leading to greater community awareness and shared commitment to addressing the issue.</li> </ul>                                                                                                                                                                                                                                                                                                                                                                                                                                                    |