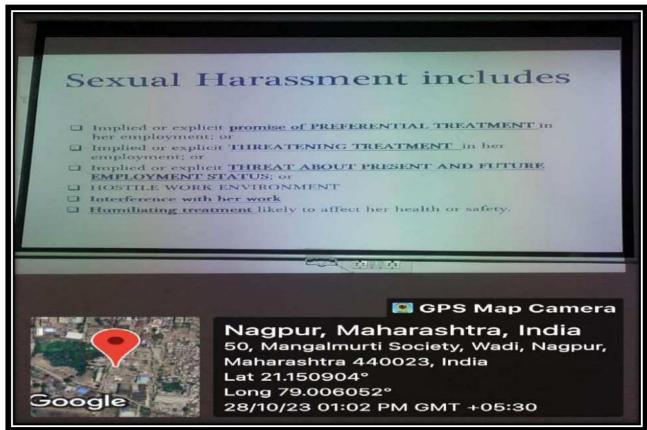

## IQAC/WOMEN GRIVANCE REDRESSAL CELL Sexual Harassment of Women at Workplace 2023-24

| Name of the Department/<br>committee | IQAC/Women Grievance Redressal Cell     |
|--------------------------------------|-----------------------------------------|
| Name of the Coordinator              | Dr Kalpana Borkar                       |
|                                      | Dr Leena V Phate                        |
|                                      | Dr Nitin Kongre                         |
|                                      | Dr Premlata Kurhekar                    |
| Title of the Event/                  | Sexual Harassment of Women at Workplace |
| Programme                            |                                         |
| Date of the Programme                | 28/10/2023                              |

| S. | Name of the Event | Report |
|----|-------------------|--------|
| No |                   |        |

| 1 | Awareness Program<br>on Sexual Harassment | The Women Grievance Redressal cell organised<br>an Awareness program on Sexual Harassment of                                                                                                                                                                                                                                                                                                                                                                                                                                                                                                                                                              |
|---|-------------------------------------------|-----------------------------------------------------------------------------------------------------------------------------------------------------------------------------------------------------------------------------------------------------------------------------------------------------------------------------------------------------------------------------------------------------------------------------------------------------------------------------------------------------------------------------------------------------------------------------------------------------------------------------------------------------------|
|   | of Women at Workplace                     | <ul> <li>Women at Workplace on 02 November 2023.</li> <li>Dr Kalpana Borkar welcomed the guests.</li> <li>Adv Priya Zoting enlightened the students about the concept of sexual harassment. She elaborated the about the legal protection provided by judiciary for sexual harassment at workplace and the need of creating awareness among the girl students and working women.</li> <li>IQAC coordinator Dr Narendra Gharad presented his remarks on the occasion.</li> <li>Principal of the college Dr Sanjay Tekade gave the presidential speech.</li> <li>Akanksha Bangar conducted the program and Vaidhavi Telmore gave vote of thanks.</li> </ul> |
| 2 | Outcome                                   | <ul> <li>Increased Awareness: Participants gain a clearer understanding of what constitutes sexual harassment, including its various forms and implications</li> <li>Enhanced Workplace Culture: The program fosters a culture of respect and accountability, promoting a safer and more inclusive environment.</li> <li>Empowered Individuals: Participants feel more confident in asserting their rights and supporting others</li> </ul>                                                                                                                                                                                                               |
|   |                                           | <ul> <li>Dialogue and Openness: The program encourages ongoing conversations about sexual harassment, leading to greater community awareness and shared commitment to addressing the issue.</li> </ul>                                                                                                                                                                                                                                                                                                                                                                                                                                                    |