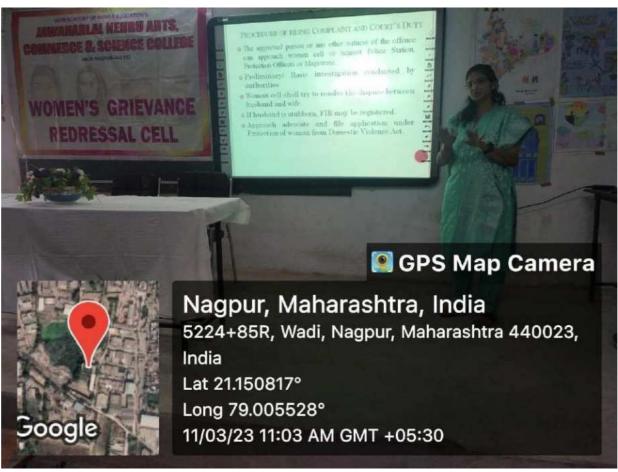

## IQAC/WOMEN GRIVANCE REDRESSAL CELL Sexual Harassment of Women at Workplace 2023-24

| Name of the Department/<br>committee | IQAC/Women Grievance Redressal Cell     |
|--------------------------------------|-----------------------------------------|
| Name of the Coordinator              | Dr Kalpana Borkar                       |
|                                      | Dr Leena V Phate                        |
|                                      | Dr Nitin Kongre                         |
|                                      | Dr Premlata Kurhekar                    |
| Title of the Event/                  | Sexual Harassment of Women at Workplace |
| Programme                            |                                         |
| Date of the Programme                | 28/10/2023                              |

### **Objective of the event/Programme:**

- Education and Understanding: Provide participants with a clear understanding of what constitutes sexual harassment, including definitions, examples, and the different forms it can take.
- Legal Framework: Inform attendees about relevant laws and regulations regarding sexual harassment in the workplace and other settings, including rights and responsibilities of both employees and employers.
- Recognizing Signs: Help participants recognize the signs of sexual harassment, both in themselves and in others, to foster a more supportive environment.
- Promoting a Safe Environment: Encourage a culture of respect and safety where individuals feel empowered to speak up and report incidents of harassment.
- Reporting Procedures: Clarify the reporting processes and support systems available for victims of sexual harassment, ensuring that attendees know how to seek help.
- Empowerment: Empower participants with tools and resources to assert their rights and support others, enhancing overall workplace morale and safety.
- Encouraging Dialogue: Facilitate open discussions around sexual harassment, allowing participants to share experiences and insights, which can lead to greater awareness and empathy.

| S. | Name of the Event | Report |
|----|-------------------|--------|
| No |                   |        |

| 1 | Awareness Program<br>on Sexual Harassment | The Women Grievance Redressal cell organised<br>an Awareness program on Sexual Harassment of                                                                                                                                                                                                                                                                                                                                                                                                                                                                                                                                                              |
|---|-------------------------------------------|-----------------------------------------------------------------------------------------------------------------------------------------------------------------------------------------------------------------------------------------------------------------------------------------------------------------------------------------------------------------------------------------------------------------------------------------------------------------------------------------------------------------------------------------------------------------------------------------------------------------------------------------------------------|
|   | of Women at Workplace                     | <ul> <li>Women at Workplace on 02 November 2023.</li> <li>Dr Kalpana Borkar welcomed the guests.</li> <li>Adv Priya Zoting enlightened the students about the concept of sexual harassment. She elaborated the about the legal protection provided by judiciary for sexual harassment at workplace and the need of creating awareness among the girl students and working women.</li> <li>IQAC coordinator Dr Narendra Gharad presented his remarks on the occasion.</li> <li>Principal of the college Dr Sanjay Tekade gave the presidential speech.</li> <li>Akanksha Bangar conducted the program and Vaidhavi Telmore gave vote of thanks.</li> </ul> |
| 2 | Outcome                                   | <ul> <li>Increased Awareness: Participants gain a clearer understanding of what constitutes sexual harassment, including its various forms and implications</li> <li>Enhanced Workplace Culture: The program fosters a culture of respect and accountability, promoting a safer and more inclusive environment.</li> <li>Empowered Individuals: Participants feel more confident in asserting their rights and supporting others</li> </ul>                                                                                                                                                                                                               |
|   |                                           | <ul> <li>Dialogue and Openness: The program encourages ongoing conversations about sexual harassment, leading to greater community awareness and shared commitment to addressing the issue.</li> </ul>                                                                                                                                                                                                                                                                                                                                                                                                                                                    |