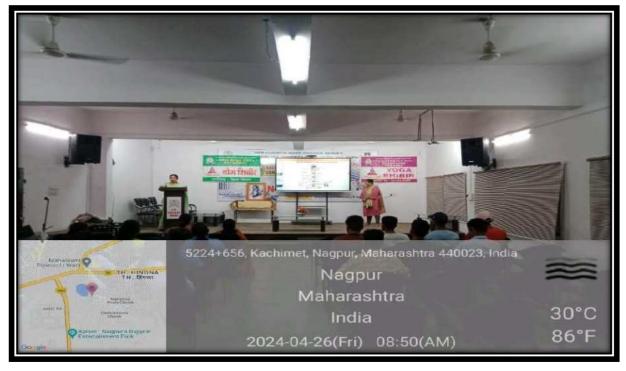

## IQAC/WOMEN GRIVANCE REDRESSAL CELL Sexual Harassment of Women at Workplace 2023-24

| Name of the Department/<br>committee | IQAC/Women Grievance Redressal Cell     |
|--------------------------------------|-----------------------------------------|
| Name of the Coordinator              | Dr Kalpana Borkar                       |
|                                      | Dr Leena V Phate                        |
|                                      | Dr Nitin Kongre                         |
|                                      | Dr Premlata Kurhekar                    |
| Title of the Event/                  | Sexual Harassment of Women at Workplace |
| Programme                            |                                         |
| Date of the Programme                | 28/10/2023                              |

| S. | Name of the Event | Report |
|----|-------------------|--------|
| No |                   |        |

| 1 | Awareness Program<br>on Sexual Harassment | The Women Grievance Redressal cell organised<br>an Awareness program on Sexual Harassment of                                                                                                                                                                                                                                                                                                                                                                                                                                                                                                                                                              |
|---|-------------------------------------------|-----------------------------------------------------------------------------------------------------------------------------------------------------------------------------------------------------------------------------------------------------------------------------------------------------------------------------------------------------------------------------------------------------------------------------------------------------------------------------------------------------------------------------------------------------------------------------------------------------------------------------------------------------------|
|   | of Women at Workplace                     | <ul> <li>Women at Workplace on 02 November 2023.</li> <li>Dr Kalpana Borkar welcomed the guests.</li> <li>Adv Priya Zoting enlightened the students about the concept of sexual harassment. She elaborated the about the legal protection provided by judiciary for sexual harassment at workplace and the need of creating awareness among the girl students and working women.</li> <li>IQAC coordinator Dr Narendra Gharad presented his remarks on the occasion.</li> <li>Principal of the college Dr Sanjay Tekade gave the presidential speech.</li> <li>Akanksha Bangar conducted the program and Vaidhavi Telmore gave vote of thanks.</li> </ul> |
| 2 | Outcome                                   | <ul> <li>Increased Awareness: Participants gain a clearer understanding of what constitutes sexual harassment, including its various forms and implications</li> <li>Enhanced Workplace Culture: The program fosters a culture of respect and accountability, promoting a safer and more inclusive environment.</li> <li>Empowered Individuals: Participants feel more confident in asserting their rights and supporting others</li> </ul>                                                                                                                                                                                                               |
|   |                                           | <ul> <li>Dialogue and Openness: The program encourages ongoing conversations about sexual harassment, leading to greater community awareness and shared commitment to addressing the issue.</li> </ul>                                                                                                                                                                                                                                                                                                                                                                                                                                                    |