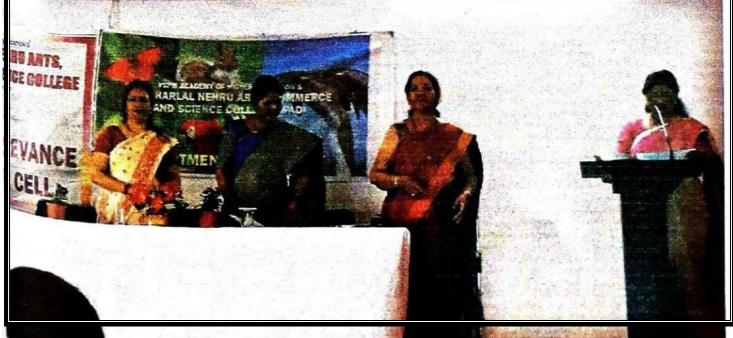

## IQAC/WOMEN GRIVANCE REDRESSAL CELL Sexual Harassment of Women at Workplace 2023-24

| Name of the Department/<br>committee | IQAC/Women Grievance Redressal Cell     |
|--------------------------------------|-----------------------------------------|
| Name of the Coordinator              | Dr Kalpana Borkar                       |
|                                      | Dr Leena V Phate                        |
|                                      | Dr Nitin Kongre                         |
|                                      | Dr Premlata Kurhekar                    |
| Title of the Event/                  | Sexual Harassment of Women at Workplace |
| Programme                            |                                         |
| Date of the Programme                | 28/10/2023                              |

| S. | Name of the Event | Report |
|----|-------------------|--------|
| No |                   |        |

| 1 | Awareness Program<br>on Sexual Harassment | The Women Grievance Redressal cell organised<br>an Awareness program on Sexual Harassment of                                                                                                                                                                                                                                                                                                                                                                                                                                                                                                                                                              |
|---|-------------------------------------------|-----------------------------------------------------------------------------------------------------------------------------------------------------------------------------------------------------------------------------------------------------------------------------------------------------------------------------------------------------------------------------------------------------------------------------------------------------------------------------------------------------------------------------------------------------------------------------------------------------------------------------------------------------------|
|   | of Women at Workplace                     | <ul> <li>Women at Workplace on 02 November 2023.</li> <li>Dr Kalpana Borkar welcomed the guests.</li> <li>Adv Priya Zoting enlightened the students about the concept of sexual harassment. She elaborated the about the legal protection provided by judiciary for sexual harassment at workplace and the need of creating awareness among the girl students and working women.</li> <li>IQAC coordinator Dr Narendra Gharad presented his remarks on the occasion.</li> <li>Principal of the college Dr Sanjay Tekade gave the presidential speech.</li> <li>Akanksha Bangar conducted the program and Vaidhavi Telmore gave vote of thanks.</li> </ul> |
| 2 | Outcome                                   | <ul> <li>Increased Awareness: Participants gain a clearer understanding of what constitutes sexual harassment, including its various forms and implications</li> <li>Enhanced Workplace Culture: The program fosters a culture of respect and accountability, promoting a safer and more inclusive environment.</li> <li>Empowered Individuals: Participants feel more confident in asserting their rights and supporting others</li> </ul>                                                                                                                                                                                                               |
|   |                                           | <ul> <li>Dialogue and Openness: The program encourages ongoing conversations about sexual harassment, leading to greater community awareness and shared commitment to addressing the issue.</li> </ul>                                                                                                                                                                                                                                                                                                                                                                                                                                                    |