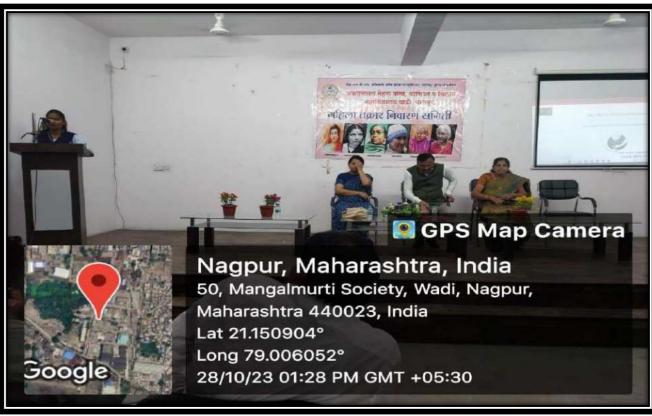

## IQAC/WOMEN GRIVANCE REDRESSAL CELL Sexual Harassment of Women at Workplace 2023-24

| Name of the Department/<br>committee | IQAC/Women Grievance Redressal Cell     |
|--------------------------------------|-----------------------------------------|
| Name of the Coordinator              | Dr Kalpana Borkar                       |
|                                      | Dr Leena V Phate                        |
|                                      | Dr Nitin Kongre                         |
|                                      | Dr Premlata Kurhekar                    |
| Title of the Event/                  | Sexual Harassment of Women at Workplace |
| Programme                            |                                         |
| Date of the Programme                | 28/10/2023                              |

| S. | Name of the Event | Report |
|----|-------------------|--------|
| No |                   |        |

| 1 | Awareness Program<br>on Sexual Harassment | The Women Grievance Redressal cell organised<br>an Awareness program on Sexual Harassment of                                                                                                                                                                                                                                                                                                                                                                                                                                                                                                                                                              |
|---|-------------------------------------------|-----------------------------------------------------------------------------------------------------------------------------------------------------------------------------------------------------------------------------------------------------------------------------------------------------------------------------------------------------------------------------------------------------------------------------------------------------------------------------------------------------------------------------------------------------------------------------------------------------------------------------------------------------------|
|   | of Women at Workplace                     | <ul> <li>Women at Workplace on 02 November 2023.</li> <li>Dr Kalpana Borkar welcomed the guests.</li> <li>Adv Priya Zoting enlightened the students about the concept of sexual harassment. She elaborated the about the legal protection provided by judiciary for sexual harassment at workplace and the need of creating awareness among the girl students and working women.</li> <li>IQAC coordinator Dr Narendra Gharad presented his remarks on the occasion.</li> <li>Principal of the college Dr Sanjay Tekade gave the presidential speech.</li> <li>Akanksha Bangar conducted the program and Vaidhavi Telmore gave vote of thanks.</li> </ul> |
| 2 | Outcome                                   | <ul> <li>Increased Awareness: Participants gain a clearer understanding of what constitutes sexual harassment, including its various forms and implications</li> <li>Enhanced Workplace Culture: The program fosters a culture of respect and accountability, promoting a safer and more inclusive environment.</li> <li>Empowered Individuals: Participants feel more confident in asserting their rights and supporting others</li> </ul>                                                                                                                                                                                                               |
|   |                                           | <ul> <li>Dialogue and Openness: The program encourages ongoing conversations about sexual harassment, leading to greater community awareness and shared commitment to addressing the issue.</li> </ul>                                                                                                                                                                                                                                                                                                                                                                                                                                                    |

and

Dr Kalpana Borkar Coordinator Women Grievance Redressal Cell Principal
Iawaharlal Nehru Arts, Comm. &
Science College Wadi, Nagpur

Dr Sanjay Tekade
Principal

Jawaharlal Nehru Arts,
Commerce & Science College,
Wadi