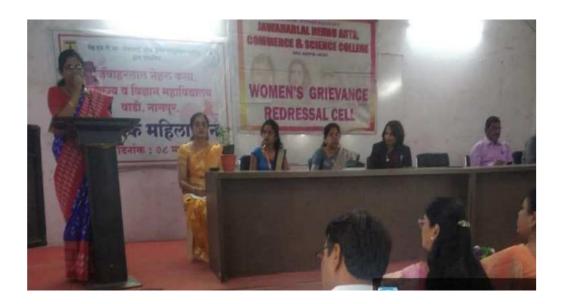

## IQAC/WOMEN GRIVANCE REDRESSAL CELL Sexual Harassment of Women at Workplace 2023-24

| Name of the Department/<br>committee | IQAC/Women Grievance Redressal Cell     |
|--------------------------------------|-----------------------------------------|
| Name of the Coordinator              | Dr Kalpana Borkar                       |
|                                      | Dr Leena V Phate                        |
|                                      | Dr Nitin Kongre                         |
|                                      | Dr Premlata Kurhekar                    |
| Title of the Event/                  | Sexual Harassment of Women at Workplace |
| Programme                            |                                         |
| Date of the Programme                | 28/10/2023                              |

| S. | Name of the Event | Report |
|----|-------------------|--------|
| No |                   |        |

| 1 | Awareness Program<br>on Sexual Harassment | The Women Grievance Redressal cell organised<br>an Awareness program on Sexual Harassment of                                                                                                                                                                                                                                                                                                                                                                                                                                                                                                                                                              |
|---|-------------------------------------------|-----------------------------------------------------------------------------------------------------------------------------------------------------------------------------------------------------------------------------------------------------------------------------------------------------------------------------------------------------------------------------------------------------------------------------------------------------------------------------------------------------------------------------------------------------------------------------------------------------------------------------------------------------------|
|   | of Women at Workplace                     | <ul> <li>Women at Workplace on 02 November 2023.</li> <li>Dr Kalpana Borkar welcomed the guests.</li> <li>Adv Priya Zoting enlightened the students about the concept of sexual harassment. She elaborated the about the legal protection provided by judiciary for sexual harassment at workplace and the need of creating awareness among the girl students and working women.</li> <li>IQAC coordinator Dr Narendra Gharad presented his remarks on the occasion.</li> <li>Principal of the college Dr Sanjay Tekade gave the presidential speech.</li> <li>Akanksha Bangar conducted the program and Vaidhavi Telmore gave vote of thanks.</li> </ul> |
| 2 | Outcome                                   | <ul> <li>Increased Awareness: Participants gain a clearer understanding of what constitutes sexual harassment, including its various forms and implications</li> <li>Enhanced Workplace Culture: The program fosters a culture of respect and accountability, promoting a safer and more inclusive environment.</li> <li>Empowered Individuals: Participants feel more confident in asserting their rights and supporting others</li> </ul>                                                                                                                                                                                                               |
|   |                                           | <ul> <li>Dialogue and Openness: The program encourages ongoing conversations about sexual harassment, leading to greater community awareness and shared commitment to addressing the issue.</li> </ul>                                                                                                                                                                                                                                                                                                                                                                                                                                                    |