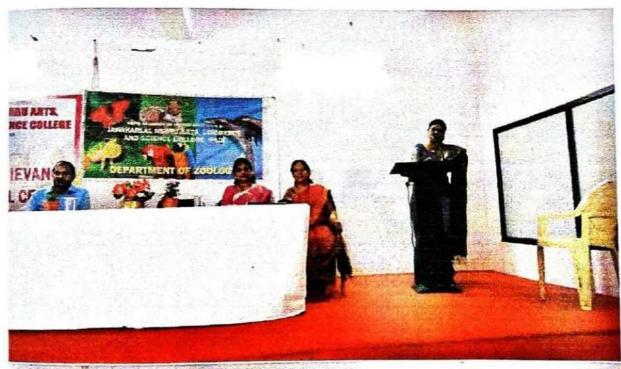

## IQAC/WOMEN GRIVANCE REDRESSAL CELL Sexual Harassment of Women at Workplace 2023-24

| Name of the Department/<br>committee | IQAC/Women Grievance Redressal Cell     |
|--------------------------------------|-----------------------------------------|
| Name of the Coordinator              | Dr Kalpana Borkar                       |
|                                      | Dr Leena V Phate                        |
|                                      | Dr Nitin Kongre                         |
|                                      | Dr Premlata Kurhekar                    |
| Title of the Event/                  | Sexual Harassment of Women at Workplace |
| Programme                            |                                         |
| Date of the Programme                | 28/10/2023                              |

| S. | Name of the Event | Report |
|----|-------------------|--------|
| No |                   |        |

| 1 | Awareness Program<br>on Sexual Harassment | The Women Grievance Redressal cell organised<br>an Awareness program on Sexual Harassment of                                                                                                                                                                                                                                                                                                                                                                                                                                                                                                                                                              |
|---|-------------------------------------------|-----------------------------------------------------------------------------------------------------------------------------------------------------------------------------------------------------------------------------------------------------------------------------------------------------------------------------------------------------------------------------------------------------------------------------------------------------------------------------------------------------------------------------------------------------------------------------------------------------------------------------------------------------------|
|   | of Women at Workplace                     | <ul> <li>Women at Workplace on 02 November 2023.</li> <li>Dr Kalpana Borkar welcomed the guests.</li> <li>Adv Priya Zoting enlightened the students about the concept of sexual harassment. She elaborated the about the legal protection provided by judiciary for sexual harassment at workplace and the need of creating awareness among the girl students and working women.</li> <li>IQAC coordinator Dr Narendra Gharad presented his remarks on the occasion.</li> <li>Principal of the college Dr Sanjay Tekade gave the presidential speech.</li> <li>Akanksha Bangar conducted the program and Vaidhavi Telmore gave vote of thanks.</li> </ul> |
| 2 | Outcome                                   | <ul> <li>Increased Awareness: Participants gain a clearer understanding of what constitutes sexual harassment, including its various forms and implications</li> <li>Enhanced Workplace Culture: The program fosters a culture of respect and accountability, promoting a safer and more inclusive environment.</li> <li>Empowered Individuals: Participants feel more confident in asserting their rights and supporting others</li> </ul>                                                                                                                                                                                                               |
|   |                                           | <ul> <li>Dialogue and Openness: The program encourages ongoing conversations about sexual harassment, leading to greater community awareness and shared commitment to addressing the issue.</li> </ul>                                                                                                                                                                                                                                                                                                                                                                                                                                                    |