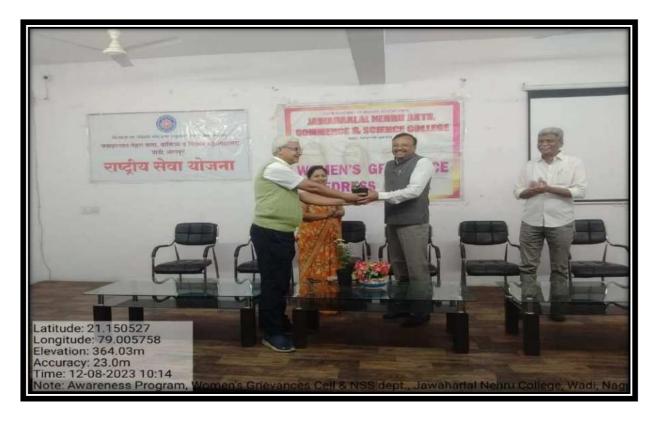

## IQAC/WOMEN GRIVANCE REDRESSAL CELL Sexual Harassment of Women at Workplace 2023-24

| Name of the Department/<br>committee | IQAC/Women Grievance Redressal Cell     |
|--------------------------------------|-----------------------------------------|
| Name of the Coordinator              | Dr Kalpana Borkar                       |
|                                      | Dr Leena V Phate                        |
|                                      | Dr Nitin Kongre                         |
|                                      | Dr Premlata Kurhekar                    |
| Title of the Event/                  | Sexual Harassment of Women at Workplace |
| Programme                            |                                         |
| Date of the Programme                | 28/10/2023                              |

| S. | Name of the Event | Report |
|----|-------------------|--------|
| No |                   |        |

| 1 | Awareness Program<br>on Sexual Harassment | The Women Grievance Redressal cell organised<br>an Awareness program on Sexual Harassment of                                                                                                                                                                                                                                                                                                                                                                                                                                                                                                                                                              |
|---|-------------------------------------------|-----------------------------------------------------------------------------------------------------------------------------------------------------------------------------------------------------------------------------------------------------------------------------------------------------------------------------------------------------------------------------------------------------------------------------------------------------------------------------------------------------------------------------------------------------------------------------------------------------------------------------------------------------------|
|   | of Women at Workplace                     | <ul> <li>Women at Workplace on 02 November 2023.</li> <li>Dr Kalpana Borkar welcomed the guests.</li> <li>Adv Priya Zoting enlightened the students about the concept of sexual harassment. She elaborated the about the legal protection provided by judiciary for sexual harassment at workplace and the need of creating awareness among the girl students and working women.</li> <li>IQAC coordinator Dr Narendra Gharad presented his remarks on the occasion.</li> <li>Principal of the college Dr Sanjay Tekade gave the presidential speech.</li> <li>Akanksha Bangar conducted the program and Vaidhavi Telmore gave vote of thanks.</li> </ul> |
| 2 | Outcome                                   | <ul> <li>Increased Awareness: Participants gain a clearer understanding of what constitutes sexual harassment, including its various forms and implications</li> <li>Enhanced Workplace Culture: The program fosters a culture of respect and accountability, promoting a safer and more inclusive environment.</li> <li>Empowered Individuals: Participants feel more confident in asserting their rights and supporting others</li> </ul>                                                                                                                                                                                                               |
|   |                                           | <ul> <li>Dialogue and Openness: The program encourages ongoing conversations about sexual harassment, leading to greater community awareness and shared commitment to addressing the issue.</li> </ul>                                                                                                                                                                                                                                                                                                                                                                                                                                                    |

and

Dr Kalpana Borkar Coordinator Women Grievance Redressal Cell Principal
Iawaharlal Nehru Arts, Comm. &
Science College Wadi, Nagpur

Dr Sanjay Tekade
Principal

Jawaharlal Nehru Arts,
Commerce & Science College,
Wadi