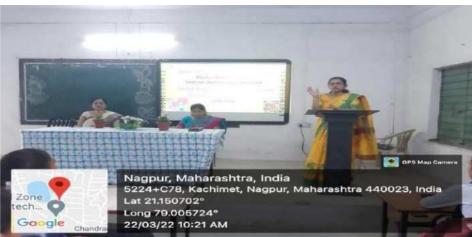

## IQAC/WOMEN GRIVANCE REDRESSAL CELL Sexual Harassment of Women at Workplace 2023-24

| Name of the Department/<br>committee | IQAC/Women Grievance Redressal Cell     |
|--------------------------------------|-----------------------------------------|
| Name of the Coordinator              | Dr Kalpana Borkar                       |
|                                      | Dr Leena V Phate                        |
|                                      | Dr Nitin Kongre                         |
|                                      | Dr Premlata Kurhekar                    |
| Title of the Event/                  | Sexual Harassment of Women at Workplace |
| Programme                            |                                         |
| Date of the Programme                | 28/10/2023                              |

### **Objective of the event/Programme:**

- Education and Understanding: Provide participants with a clear understanding of what constitutes sexual harassment, including definitions, examples, and the different forms it can take.
- Legal Framework: Inform attendees about relevant laws and regulations regarding sexual harassment in the workplace and other settings, including rights and responsibilities of both employees and employers.
- Recognizing Signs: Help participants recognize the signs of sexual harassment, both in themselves and in others, to foster a more supportive environment.
- Promoting a Safe Environment: Encourage a culture of respect and safety where individuals feel empowered to speak up and report incidents of harassment.
- Reporting Procedures: Clarify the reporting processes and support systems available for victims of sexual harassment, ensuring that attendees know how to seek help.
- Empowerment: Empower participants with tools and resources to assert their rights and support others, enhancing overall workplace morale and safety.
- Encouraging Dialogue: Facilitate open discussions around sexual harassment, allowing participants to share experiences and insights, which can lead to greater awareness and empathy.

| Total No. of the Participant | 115                               |
|------------------------------|-----------------------------------|
| Total No. of the Teacher     | 20                                |
| Participant                  |                                   |
| Expert Faculty               | Adv Priya Zoting                  |
|                              | Director Bliss Foundation, Nagpur |
|                              |                                   |

| S. | Name of the Event | Report |
|----|-------------------|--------|
| No |                   |        |

| 1 | Awareness Program<br>on Sexual Harassment | The Women Grievance Redressal cell organised<br>an Awareness program on Sexual Harassment of                                                                                                                                                                                                                                                                                                                                                                                                                                                                                                                                                              |
|---|-------------------------------------------|-----------------------------------------------------------------------------------------------------------------------------------------------------------------------------------------------------------------------------------------------------------------------------------------------------------------------------------------------------------------------------------------------------------------------------------------------------------------------------------------------------------------------------------------------------------------------------------------------------------------------------------------------------------|
|   | of Women at Workplace                     | <ul> <li>Women at Workplace on 02 November 2023.</li> <li>Dr Kalpana Borkar welcomed the guests.</li> <li>Adv Priya Zoting enlightened the students about the concept of sexual harassment. She elaborated the about the legal protection provided by judiciary for sexual harassment at workplace and the need of creating awareness among the girl students and working women.</li> <li>IQAC coordinator Dr Narendra Gharad presented his remarks on the occasion.</li> <li>Principal of the college Dr Sanjay Tekade gave the presidential speech.</li> <li>Akanksha Bangar conducted the program and Vaidhavi Telmore gave vote of thanks.</li> </ul> |
| 2 | Outcome                                   | <ul> <li>Increased Awareness: Participants gain a clearer understanding of what constitutes sexual harassment, including its various forms and implications</li> <li>Enhanced Workplace Culture: The program fosters a culture of respect and accountability, promoting a safer and more inclusive environment.</li> <li>Empowered Individuals: Participants feel more confident in asserting their rights and supporting others</li> </ul>                                                                                                                                                                                                               |
|   |                                           | <ul> <li>Dialogue and Openness: The program encourages ongoing conversations about sexual harassment, leading to greater community awareness and shared commitment to addressing the issue.</li> </ul>                                                                                                                                                                                                                                                                                                                                                                                                                                                    |