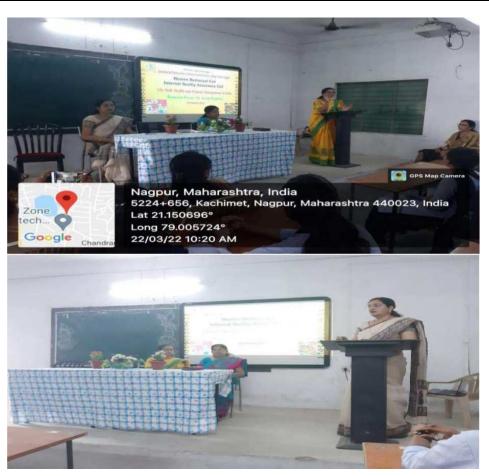

## IQAC/WOMEN GRIVANCE REDRESSAL CELL Sexual Harassment of Women at Workplace 2023-24

| Name of the Department/<br>committee | IQAC/Women Grievance Redressal Cell     |
|--------------------------------------|-----------------------------------------|
| Name of the Coordinator              | Dr Kalpana Borkar                       |
|                                      | Dr Leena V Phate                        |
|                                      | Dr Nitin Kongre                         |
|                                      | Dr Premlata Kurhekar                    |
| Title of the Event/                  | Sexual Harassment of Women at Workplace |
| Programme                            |                                         |
| Date of the Programme                | 28/10/2023                              |

### **Objective of the event/Programme:**

- Education and Understanding: Provide participants with a clear understanding of what constitutes sexual harassment, including definitions, examples, and the different forms it can take.
- Legal Framework: Inform attendees about relevant laws and regulations regarding sexual harassment in the workplace and other settings, including rights and responsibilities of both employees and employers.
- Recognizing Signs: Help participants recognize the signs of sexual harassment, both in themselves and in others, to foster a more supportive environment.
- Promoting a Safe Environment: Encourage a culture of respect and safety where individuals feel empowered to speak up and report incidents of harassment.
- Reporting Procedures: Clarify the reporting processes and support systems available for victims of sexual harassment, ensuring that attendees know how to seek help.
- Empowerment: Empower participants with tools and resources to assert their rights and support others, enhancing overall workplace morale and safety.
- Encouraging Dialogue: Facilitate open discussions around sexual harassment, allowing participants to share experiences and insights, which can lead to greater awareness and empathy.

| Total No. of the Participant | 115                               |
|------------------------------|-----------------------------------|
| Total No. of the Teacher     | 20                                |
| Participant                  |                                   |
| Expert Faculty               | Adv Priya Zoting                  |
|                              | Director Bliss Foundation, Nagpur |
|                              |                                   |

| S. | Name of the Event | Report |
|----|-------------------|--------|
| No |                   |        |

| 1 | Awareness Program<br>on Sexual Harassment | The Women Grievance Redressal cell organised<br>an Awareness program on Sexual Harassment of                                                                                                                                                                                                                                                                                                                                                                                                                                                                                                                                                              |
|---|-------------------------------------------|-----------------------------------------------------------------------------------------------------------------------------------------------------------------------------------------------------------------------------------------------------------------------------------------------------------------------------------------------------------------------------------------------------------------------------------------------------------------------------------------------------------------------------------------------------------------------------------------------------------------------------------------------------------|
|   | of Women at Workplace                     | <ul> <li>Women at Workplace on 02 November 2023.</li> <li>Dr Kalpana Borkar welcomed the guests.</li> <li>Adv Priya Zoting enlightened the students about the concept of sexual harassment. She elaborated the about the legal protection provided by judiciary for sexual harassment at workplace and the need of creating awareness among the girl students and working women.</li> <li>IQAC coordinator Dr Narendra Gharad presented his remarks on the occasion.</li> <li>Principal of the college Dr Sanjay Tekade gave the presidential speech.</li> <li>Akanksha Bangar conducted the program and Vaidhavi Telmore gave vote of thanks.</li> </ul> |
| 2 | Outcome                                   | <ul> <li>Increased Awareness: Participants gain a clearer understanding of what constitutes sexual harassment, including its various forms and implications</li> <li>Enhanced Workplace Culture: The program fosters a culture of respect and accountability, promoting a safer and more inclusive environment.</li> <li>Empowered Individuals: Participants feel more confident in asserting their rights and supporting others</li> </ul>                                                                                                                                                                                                               |
|   |                                           | <ul> <li>Dialogue and Openness: The program encourages ongoing conversations about sexual harassment, leading to greater community awareness and shared commitment to addressing the issue.</li> </ul>                                                                                                                                                                                                                                                                                                                                                                                                                                                    |