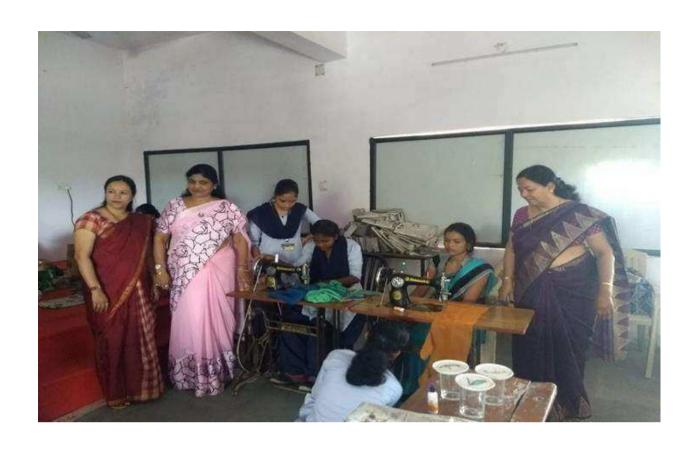

astic bags. Under this initiative, we are creating awareness among youth & women regarding the ill effects of using plastic bags and in turn, training them to make bags using recyclable materials like paper & cloth., The director of this unit Mrs. Shital Patil and her team very well organized this workshop. They all taught me how to make both paper and cloth bags, with newspaper and those bags were also very useful in different shops.

#### **OUTCOME**

- A source of self-help and self-confidence for girl students.
- Created opportunities, space, and scope for the development of the skill of community.
- Provides training, support, and guidance for the skill related occupations.
- provided complete knowledge of how to make paper and cloth bags and also marketing of those bags





















Bmardlekar.

Dr. Kalpana Mandlekar

Dr. J. R. Dontulwar Jawaharlal Nehru Arts, Comm. & Science College Wadi, Nagpur



VSPM ACADEMY OF HIGHER EDUCAION, NAGPUR

# JAWAHARLAL NEHRU ARTS, COMMERCE & SCIENCE COLLEGE,

WADI, NAGPUR-440 023 (M.S.) 2 (07104) 220963, E-mail: jncollegewadi@rediffmail.com

The following students/ beneficiaries are present for cloth—and paper bags making workshop organized by Women Empowerment and Skill Development Cell in collaboration with Mahima Bahuddeshi Samajik Sanstha, Nagpur.

| 1>   | Name of the Student                 | Class