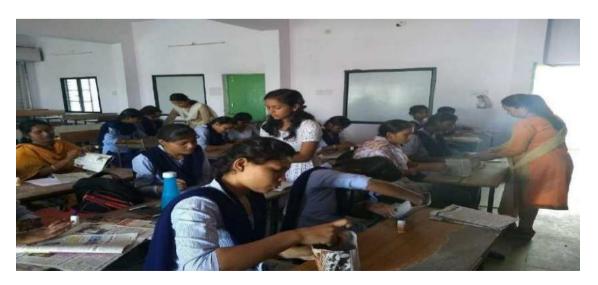

plastic bags. Under this initiative, we are creating awareness among youth & women regarding the ill effects of using plastic bags and in turn, training them to make bags using recyclable materials like paper & cloth., The director of this unit Mrs. Shital Patil and her team very well organized this workshop. They all taught me how to make both paper and cloth bags, with newspaper and those bags were also very useful in different shops.

#### **OUTCOME**

- A source of self-help and self-confidence for girl students.
- Created opportunities, space, and scope for the development of the skill of community.
- Provides training, support, and guidance for the skill related occupations.
- provided complete knowledge of how to make paper and cloth bags and also marketing of those bags





















Bmardlekar.

Dr. Kalpana Mandlekar

Dr. J. R. Dontulwar Jawaharlal Nehru Arts, Comm. & Science College Wadi, Nagpur



VSPM ACADEMY OF HIGHER EDUCAION, NAGPUR

# JAWAHARLAL NEHRU ARTS, COMMERCE & SCIENCE COLLEGE,

WADI, NAGPUR-440 023 (M.S.) 2 (07104) 220963, E-mail: jncollegewadi@rediffmail.com

The following students/ beneficiaries are present for cloth—and paper bags making workshop organized by Women Empowerment and Skill Development Cell in collaboration with Mahima Bahuddeshi Samajik Sanstha, Nagpur.

| 1>   | Name of the Student                 | Class