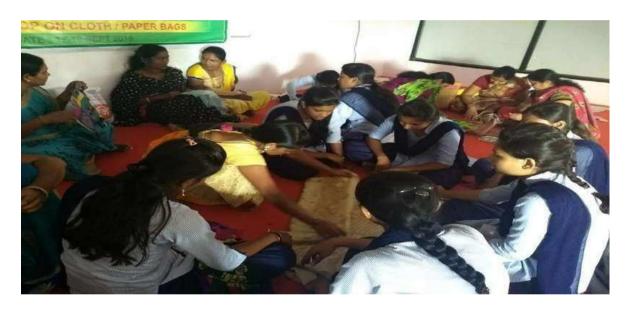

r plastic bags. Under this initiative, we are creating awareness among youth & women regarding the ill effects of using plastic bags and in turn, training them to make bags using recyclable materials like paper & cloth., The director of this unit Mrs. Shital Patil and her team very well organized this workshop. They all taught me how to make both paper and cloth bags, with newspaper and those bags were also very useful in different shops.

#### **OUTCOME**

- A source of self-help and self-confidence for girl students.
- Created opportunities, space, and scope for the development of the skill of community.
- Provides training, support, and guidance for the skill related occupations.
- provided complete knowledge of how to make paper and cloth bags and also marketing of those bags





















Bmardlekar.

Dr. Kalpana Mandlekar

Dr. J. R. Dontulwar Jawaharlal Nehru Arts, Comm. & Science College Wadi, Nagpur



VSPM ACADEMY OF HIGHER EDUCAION, NAGPUR

# JAWAHARLAL NEHRU ARTS, COMMERCE & SCIENCE COLLEGE,

WADI, NAGPUR-440 023 (M.S.) 2 (07104) 220963, E-mail: jncollegewadi@rediffmail.com

The following students/ beneficiaries are present for cloth—and paper bags making workshop organized by Women Empowerment and Skill Development Cell in collaboration with Mahima Bahuddeshi Samajik Sanstha, Nagpur.

| 1>   | Name of the Student                 | Class