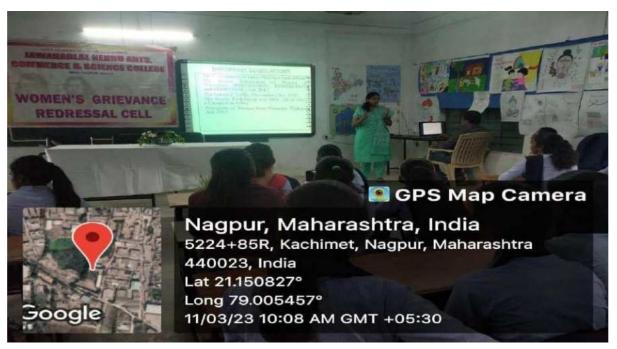

## IQAC/WOMEN GRIVANCE REDRESSAL CELL Sexual Harassment of Women at Workplace 2023-24

| Name of the Department/<br>committee | IQAC/Women Grievance Redressal Cell     |
|--------------------------------------|-----------------------------------------|
| Name of the Coordinator              | Dr Kalpana Borkar                       |
|                                      | Dr Leena V Phate                        |
|                                      | Dr Nitin Kongre                         |
|                                      | Dr Premlata Kurhekar                    |
| Title of the Event/                  | Sexual Harassment of Women at Workplace |
| Programme                            |                                         |
| Date of the Programme                | 28/10/2023                              |

### **Objective of the event/Programme:**

- Education and Understanding: Provide participants with a clear understanding of what constitutes sexual harassment, including definitions, examples, and the different forms it can take.
- Legal Framework: Inform attendees about relevant laws and regulations regarding sexual harassment in the workplace and other settings, including rights and responsibilities of both employees and employers.
- Recognizing Signs: Help participants recognize the signs of sexual harassment, both in themselves and in others, to foster a more supportive environment.
- Promoting a Safe Environment: Encourage a culture of respect and safety where individuals feel empowered to speak up and report incidents of harassment.
- Reporting Procedures: Clarify the reporting processes and support systems available for victims of sexual harassment, ensuring that attendees know how to seek help.
- Empowerment: Empower participants with tools and resources to assert their rights and support others, enhancing overall workplace morale and safety.
- Encouraging Dialogue: Facilitate open discussions around sexual harassment, allowing participants to share experiences and insights, which can lead to greater awareness and empathy.

| S. | Name of the Event | Report |
|----|-------------------|--------|
| No |                   |        |

| 1 | Awareness Program<br>on Sexual Harassment | The Women Grievance Redressal cell organised<br>an Awareness program on Sexual Harassment of                                                                                                                                                                                                                                                                                                                                                                                                                                                                                                                                                              |
|---|-------------------------------------------|-----------------------------------------------------------------------------------------------------------------------------------------------------------------------------------------------------------------------------------------------------------------------------------------------------------------------------------------------------------------------------------------------------------------------------------------------------------------------------------------------------------------------------------------------------------------------------------------------------------------------------------------------------------|
|   | of Women at Workplace                     | <ul> <li>Women at Workplace on 02 November 2023.</li> <li>Dr Kalpana Borkar welcomed the guests.</li> <li>Adv Priya Zoting enlightened the students about the concept of sexual harassment. She elaborated the about the legal protection provided by judiciary for sexual harassment at workplace and the need of creating awareness among the girl students and working women.</li> <li>IQAC coordinator Dr Narendra Gharad presented his remarks on the occasion.</li> <li>Principal of the college Dr Sanjay Tekade gave the presidential speech.</li> <li>Akanksha Bangar conducted the program and Vaidhavi Telmore gave vote of thanks.</li> </ul> |
| 2 | Outcome                                   | <ul> <li>Increased Awareness: Participants gain a clearer understanding of what constitutes sexual harassment, including its various forms and implications</li> <li>Enhanced Workplace Culture: The program fosters a culture of respect and accountability, promoting a safer and more inclusive environment.</li> <li>Empowered Individuals: Participants feel more confident in asserting their rights and supporting others</li> </ul>                                                                                                                                                                                                               |
|   |                                           | <ul> <li>Dialogue and Openness: The program encourages ongoing conversations about sexual harassment, leading to greater community awareness and shared commitment to addressing the issue.</li> </ul>                                                                                                                                                                                                                                                                                                                                                                                                                                                    |