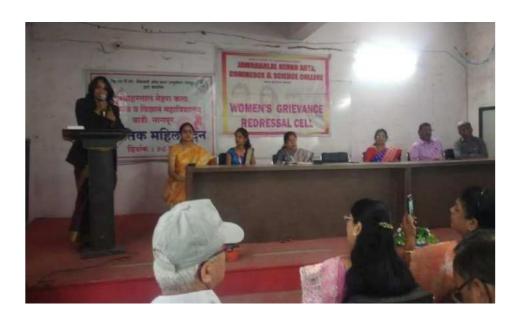

## IQAC/WOMEN GRIVANCE REDRESSAL CELL Sexual Harassment of Women at Workplace 2023-24

| Name of the Department/<br>committee | IQAC/Women Grievance Redressal Cell     |
|--------------------------------------|-----------------------------------------|
| Name of the Coordinator              | Dr Kalpana Borkar                       |
|                                      | Dr Leena V Phate                        |
|                                      | Dr Nitin Kongre                         |
|                                      | Dr Premlata Kurhekar                    |
| Title of the Event/                  | Sexual Harassment of Women at Workplace |
| Programme                            |                                         |
| Date of the Programme                | 28/10/2023                              |

| S. | Name of the Event | Report |
|----|-------------------|--------|
| No |                   |        |

| 1 | Awareness Program<br>on Sexual Harassment | The Women Grievance Redressal cell organised<br>an Awareness program on Sexual Harassment of                                                                                                                                                                                                                                                                                                                                                                                                                                                                                                                                                              |
|---|-------------------------------------------|-----------------------------------------------------------------------------------------------------------------------------------------------------------------------------------------------------------------------------------------------------------------------------------------------------------------------------------------------------------------------------------------------------------------------------------------------------------------------------------------------------------------------------------------------------------------------------------------------------------------------------------------------------------|
|   | of Women at Workplace                     | <ul> <li>Women at Workplace on 02 November 2023.</li> <li>Dr Kalpana Borkar welcomed the guests.</li> <li>Adv Priya Zoting enlightened the students about the concept of sexual harassment. She elaborated the about the legal protection provided by judiciary for sexual harassment at workplace and the need of creating awareness among the girl students and working women.</li> <li>IQAC coordinator Dr Narendra Gharad presented his remarks on the occasion.</li> <li>Principal of the college Dr Sanjay Tekade gave the presidential speech.</li> <li>Akanksha Bangar conducted the program and Vaidhavi Telmore gave vote of thanks.</li> </ul> |
| 2 | Outcome                                   | <ul> <li>Increased Awareness: Participants gain a clearer understanding of what constitutes sexual harassment, including its various forms and implications</li> <li>Enhanced Workplace Culture: The program fosters a culture of respect and accountability, promoting a safer and more inclusive environment.</li> <li>Empowered Individuals: Participants feel more confident in asserting their rights and supporting others</li> </ul>                                                                                                                                                                                                               |
|   |                                           | <ul> <li>Dialogue and Openness: The program encourages ongoing conversations about sexual harassment, leading to greater community awareness and shared commitment to addressing the issue.</li> </ul>                                                                                                                                                                                                                                                                                                                                                                                                                                                    |