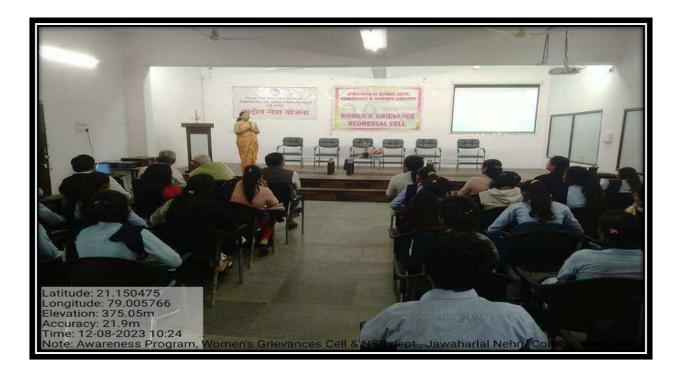

## IQAC/WOMEN GRIVANCE REDRESSAL CELL Sexual Harassment of Women at Workplace 2023-24

| Name of the Department/<br>committee | IQAC/Women Grievance Redressal Cell     |
|--------------------------------------|-----------------------------------------|
| Name of the Coordinator              | Dr Kalpana Borkar                       |
|                                      | Dr Leena V Phate                        |
|                                      | Dr Nitin Kongre                         |
|                                      | Dr Premlata Kurhekar                    |
| Title of the Event/                  | Sexual Harassment of Women at Workplace |
| Programme                            |                                         |
| Date of the Programme                | 28/10/2023                              |

| S. | Name of the Event | Report |
|----|-------------------|--------|
| No |                   |        |

| 1 | Awareness Program<br>on Sexual Harassment | The Women Grievance Redressal cell organised<br>an Awareness program on Sexual Harassment of                                                                                                                                                                                                                                                                                                                                                                                                                                                                                                                                                              |
|---|-------------------------------------------|-----------------------------------------------------------------------------------------------------------------------------------------------------------------------------------------------------------------------------------------------------------------------------------------------------------------------------------------------------------------------------------------------------------------------------------------------------------------------------------------------------------------------------------------------------------------------------------------------------------------------------------------------------------|
|   | of Women at Workplace                     | <ul> <li>Women at Workplace on 02 November 2023.</li> <li>Dr Kalpana Borkar welcomed the guests.</li> <li>Adv Priya Zoting enlightened the students about the concept of sexual harassment. She elaborated the about the legal protection provided by judiciary for sexual harassment at workplace and the need of creating awareness among the girl students and working women.</li> <li>IQAC coordinator Dr Narendra Gharad presented his remarks on the occasion.</li> <li>Principal of the college Dr Sanjay Tekade gave the presidential speech.</li> <li>Akanksha Bangar conducted the program and Vaidhavi Telmore gave vote of thanks.</li> </ul> |
| 2 | Outcome                                   | <ul> <li>Increased Awareness: Participants gain a clearer understanding of what constitutes sexual harassment, including its various forms and implications</li> <li>Enhanced Workplace Culture: The program fosters a culture of respect and accountability, promoting a safer and more inclusive environment.</li> <li>Empowered Individuals: Participants feel more confident in asserting their rights and supporting others</li> </ul>                                                                                                                                                                                                               |
|   |                                           | <ul> <li>Dialogue and Openness: The program encourages ongoing conversations about sexual harassment, leading to greater community awareness and shared commitment to addressing the issue.</li> </ul>                                                                                                                                                                                                                                                                                                                                                                                                                                                    |