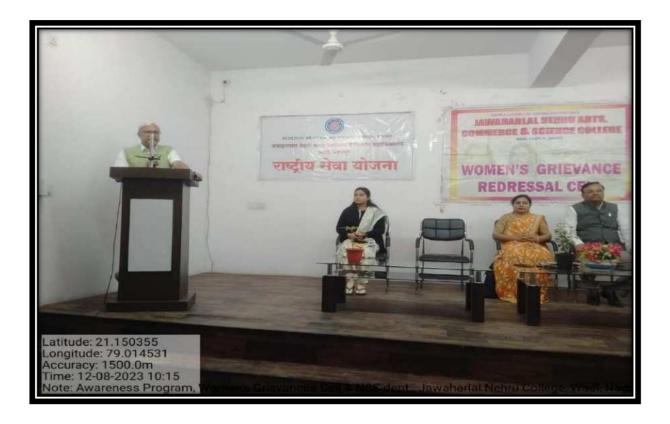

## IQAC/WOMEN GRIVANCE REDRESSAL CELL Sexual Harassment of Women at Workplace 2023-24

| Name of the Department/<br>committee | IQAC/Women Grievance Redressal Cell     |
|--------------------------------------|-----------------------------------------|
| Name of the Coordinator              | Dr Kalpana Borkar                       |
|                                      | Dr Leena V Phate                        |
|                                      | Dr Nitin Kongre                         |
|                                      | Dr Premlata Kurhekar                    |
| Title of the Event/                  | Sexual Harassment of Women at Workplace |
| Programme                            |                                         |
| Date of the Programme                | 28/10/2023                              |

| S. | Name of the Event | Report |
|----|-------------------|--------|
| No |                   |        |

| 1 | Awareness Program<br>on Sexual Harassment | The Women Grievance Redressal cell organised<br>an Awareness program on Sexual Harassment of                                                                                                                                                                                                                                                                                                                                                                                                                                                                                                                                                              |
|---|-------------------------------------------|-----------------------------------------------------------------------------------------------------------------------------------------------------------------------------------------------------------------------------------------------------------------------------------------------------------------------------------------------------------------------------------------------------------------------------------------------------------------------------------------------------------------------------------------------------------------------------------------------------------------------------------------------------------|
|   | of Women at Workplace                     | <ul> <li>Women at Workplace on 02 November 2023.</li> <li>Dr Kalpana Borkar welcomed the guests.</li> <li>Adv Priya Zoting enlightened the students about the concept of sexual harassment. She elaborated the about the legal protection provided by judiciary for sexual harassment at workplace and the need of creating awareness among the girl students and working women.</li> <li>IQAC coordinator Dr Narendra Gharad presented his remarks on the occasion.</li> <li>Principal of the college Dr Sanjay Tekade gave the presidential speech.</li> <li>Akanksha Bangar conducted the program and Vaidhavi Telmore gave vote of thanks.</li> </ul> |
| 2 | Outcome                                   | <ul> <li>Increased Awareness: Participants gain a clearer understanding of what constitutes sexual harassment, including its various forms and implications</li> <li>Enhanced Workplace Culture: The program fosters a culture of respect and accountability, promoting a safer and more inclusive environment.</li> <li>Empowered Individuals: Participants feel more confident in asserting their rights and supporting others</li> </ul>                                                                                                                                                                                                               |
|   |                                           | <ul> <li>Dialogue and Openness: The program encourages ongoing conversations about sexual harassment, leading to greater community awareness and shared commitment to addressing the issue.</li> </ul>                                                                                                                                                                                                                                                                                                                                                                                                                                                    |