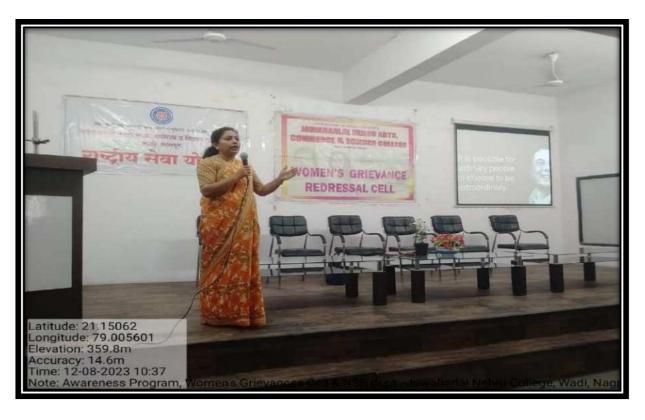

## IQAC/WOMEN GRIVANCE REDRESSAL CELL Sexual Harassment of Women at Workplace 2023-24

| Name of the Department/<br>committee | IQAC/Women Grievance Redressal Cell     |
|--------------------------------------|-----------------------------------------|
| Name of the Coordinator              | Dr Kalpana Borkar                       |
|                                      | Dr Leena V Phate                        |
|                                      | Dr Nitin Kongre                         |
|                                      | Dr Premlata Kurhekar                    |
| Title of the Event/                  | Sexual Harassment of Women at Workplace |
| Programme                            |                                         |
| Date of the Programme                | 28/10/2023                              |

| S. | Name of the Event | Report |
|----|-------------------|--------|
| No |                   |        |

| 1 | Awareness Program<br>on Sexual Harassment | The Women Grievance Redressal cell organised<br>an Awareness program on Sexual Harassment of                                                                                                                                                                                                                                                                                                                                                                                                                                                                                                                                                              |
|---|-------------------------------------------|-----------------------------------------------------------------------------------------------------------------------------------------------------------------------------------------------------------------------------------------------------------------------------------------------------------------------------------------------------------------------------------------------------------------------------------------------------------------------------------------------------------------------------------------------------------------------------------------------------------------------------------------------------------|
|   | of Women at Workplace                     | <ul> <li>Women at Workplace on 02 November 2023.</li> <li>Dr Kalpana Borkar welcomed the guests.</li> <li>Adv Priya Zoting enlightened the students about the concept of sexual harassment. She elaborated the about the legal protection provided by judiciary for sexual harassment at workplace and the need of creating awareness among the girl students and working women.</li> <li>IQAC coordinator Dr Narendra Gharad presented his remarks on the occasion.</li> <li>Principal of the college Dr Sanjay Tekade gave the presidential speech.</li> <li>Akanksha Bangar conducted the program and Vaidhavi Telmore gave vote of thanks.</li> </ul> |
| 2 | Outcome                                   | <ul> <li>Increased Awareness: Participants gain a clearer understanding of what constitutes sexual harassment, including its various forms and implications</li> <li>Enhanced Workplace Culture: The program fosters a culture of respect and accountability, promoting a safer and more inclusive environment.</li> <li>Empowered Individuals: Participants feel more confident in asserting their rights and supporting others</li> </ul>                                                                                                                                                                                                               |
|   |                                           | <ul> <li>Dialogue and Openness: The program encourages ongoing conversations about sexual harassment, leading to greater community awareness and shared commitment to addressing the issue.</li> </ul>                                                                                                                                                                                                                                                                                                                                                                                                                                                    |