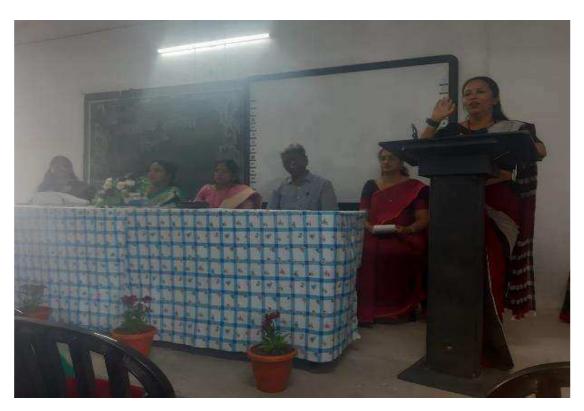

## IQAC/WOMEN GRIVANCE REDRESSAL CELL Sexual Harassment of Women at Workplace 2023-24

| Name of the Department/<br>committee | IQAC/Women Grievance Redressal Cell     |
|--------------------------------------|-----------------------------------------|
| Name of the Coordinator              | Dr Kalpana Borkar                       |
|                                      | Dr Leena V Phate                        |
|                                      | Dr Nitin Kongre                         |
|                                      | Dr Premlata Kurhekar                    |
| Title of the Event/                  | Sexual Harassment of Women at Workplace |
| Programme                            |                                         |
| Date of the Programme                | 28/10/2023                              |

### **Objective of the event/Programme:**

- Education and Understanding: Provide participants with a clear understanding of what constitutes sexual harassment, including definitions, examples, and the different forms it can take.
- Legal Framework: Inform attendees about relevant laws and regulations regarding sexual harassment in the workplace and other settings, including rights and responsibilities of both employees and employers.
- Recognizing Signs: Help participants recognize the signs of sexual harassment, both in themselves and in others, to foster a more supportive environment.
- Promoting a Safe Environment: Encourage a culture of respect and safety where individuals feel empowered to speak up and report incidents of harassment.
- Reporting Procedures: Clarify the reporting processes and support systems available for victims of sexual harassment, ensuring that attendees know how to seek help.
- Empowerment: Empower participants with tools and resources to assert their rights and support others, enhancing overall workplace morale and safety.
- Encouraging Dialogue: Facilitate open discussions around sexual harassment, allowing participants to share experiences and insights, which can lead to greater awareness and empathy.

| Total No. of the Participant | 115                               |
|------------------------------|-----------------------------------|
| Total No. of the Teacher     | 20                                |
| Participant                  |                                   |
| Expert Faculty               | Adv Priya Zoting                  |
|                              | Director Bliss Foundation, Nagpur |
|                              |                                   |

| S. | Name of the Event | Report |
|----|-------------------|--------|
| No |                   |        |

| 1 | Awareness Program<br>on Sexual Harassment | The Women Grievance Redressal cell organised<br>an Awareness program on Sexual Harassment of                                                                                                                                                                                                                                                                                                                                                                                                                                                                                                                                                              |
|---|-------------------------------------------|-----------------------------------------------------------------------------------------------------------------------------------------------------------------------------------------------------------------------------------------------------------------------------------------------------------------------------------------------------------------------------------------------------------------------------------------------------------------------------------------------------------------------------------------------------------------------------------------------------------------------------------------------------------|
|   | of Women at Workplace                     | <ul> <li>Women at Workplace on 02 November 2023.</li> <li>Dr Kalpana Borkar welcomed the guests.</li> <li>Adv Priya Zoting enlightened the students about the concept of sexual harassment. She elaborated the about the legal protection provided by judiciary for sexual harassment at workplace and the need of creating awareness among the girl students and working women.</li> <li>IQAC coordinator Dr Narendra Gharad presented his remarks on the occasion.</li> <li>Principal of the college Dr Sanjay Tekade gave the presidential speech.</li> <li>Akanksha Bangar conducted the program and Vaidhavi Telmore gave vote of thanks.</li> </ul> |
| 2 | Outcome                                   | <ul> <li>Increased Awareness: Participants gain a clearer understanding of what constitutes sexual harassment, including its various forms and implications</li> <li>Enhanced Workplace Culture: The program fosters a culture of respect and accountability, promoting a safer and more inclusive environment.</li> <li>Empowered Individuals: Participants feel more confident in asserting their rights and supporting others</li> </ul>                                                                                                                                                                                                               |
|   |                                           | <ul> <li>Dialogue and Openness: The program encourages ongoing conversations about sexual harassment, leading to greater community awareness and shared commitment to addressing the issue.</li> </ul>                                                                                                                                                                                                                                                                                                                                                                                                                                                    |