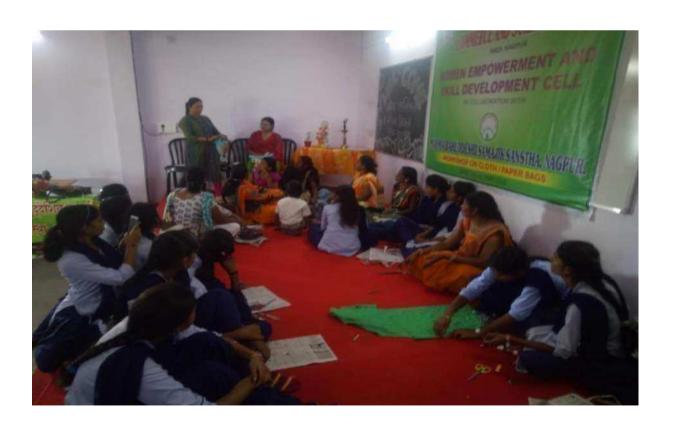

tic bags. Under this initiative, we are creating awareness among youth & women regarding the ill effects of using plastic bags and in turn, training them to make bags using recyclable materials like paper & cloth., The director of this unit Mrs. Shital Patil and her team very well organized this workshop. They all taught me how to make both paper and cloth bags, with newspaper and those bags were also very useful in different shops.

#### **OUTCOME**

- A source of self-help and self-confidence for girl students.
- Created opportunities, space, and scope for the development of the skill of community.
- Provides training, support, and guidance for the skill related occupations.
- provided complete knowledge of how to make paper and cloth bags and also marketing of those bags





















Bmardlekar.

Dr. Kalpana Mandlekar

Dr. J. R. Dontulwar Jawaharlal Nehru Arts, Comm. & Science College Wadi, Nagpur



VSPM ACADEMY OF HIGHER EDUCAION, NAGPUR

# JAWAHARLAL NEHRU ARTS, COMMERCE & SCIENCE COLLEGE,

WADI, NAGPUR-440 023 (M.S.) 2 (07104) 220963, E-mail: jncollegewadi@rediffmail.com

The following students/ beneficiaries are present for cloth—and paper bags making workshop organized by Women Empowerment and Skill Development Cell in collaboration with Mahima Bahuddeshi Samajik Sanstha, Nagpur.

| 1>   | Name of the Student                 | Class