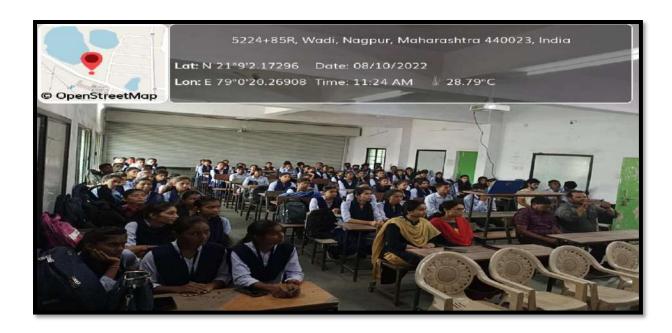

| S. | Name of   | Report |
|----|-----------|--------|
| No | the Event |        |
|    |           |        |
|    |           |        |

Inaugural function of Zoological Society.

The Zoological Association was formally inaugurated on 6 Oct 2023. The Guest speaker invited for that program Mr. Ajinkya Bhatkar Sir WWF Senior project officer & Wildlife warden. He speak about wildlife crime, Environment protection Act, and how we can protect the wildlife in their natural habitats as well as certain steps can be taken to avoid such wildlife crime.

She also introduces chief guest of program Shri Ajinkya Bhatkar sir for inauguration of zoological society and address students with their valuable guidance.

Shri Ajinkya Bhatkar sir gave so much useful information to our students about wildlife, wildlife crime they told us that how they rescue so many animals as well as birds.