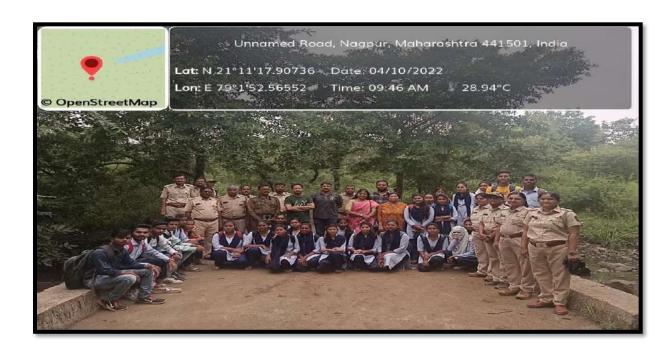

| S. | Name of   | Report |
|----|-----------|--------|
| No | the Event |        |
|    |           |        |
|    |           |        |

Inaugural function of Zoological Society.

The Zoological Association was formally inaugurated on 6 Oct 2023. The Guest speaker invited for that program Mr. Ajinkya Bhatkar Sir WWF Senior project officer & Wildlife warden. He speak about wildlife crime, Environment protection Act, and how we can protect the wildlife in their natural habitats as well as certain steps can be taken to avoid such wildlife crime.

The program was conducted on 6<sup>th</sup> October 2023 at room no. 107, program got started around 11Am with the arrival of guests.

Firstly the Guest arrived and Program started with worshipping Maa Sarasvati by lightning of Lamp.