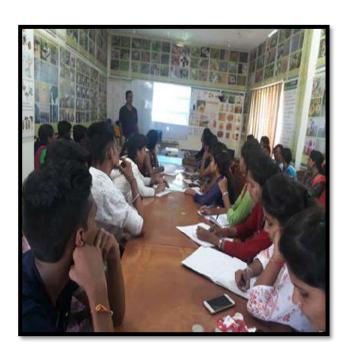

| S. | Name of   | Report |
|----|-----------|--------|
| No | the Event |        |
|    |           |        |
|    |           |        |

Inaugural function of Zoological Society.

The Zoological Association was formally inaugurated on 6 Oct 2023. The Guest speaker invited for that program Mr. Ajinkya Bhatkar Sir WWF Senior project officer & Wildlife warden. He speak about wildlife crime, Environment protection Act, and how we can protect the wildlife in their natural habitats as well as certain steps can be taken to avoid such wildlife crime.

The program was conducted on 6<sup>th</sup> October 2023 at room no. 107, program got started around 11Am with the arrival of guests.

Firstly the Guest arrived and Program started with worshipping Maa Sarasvati by lightning of Lamp.