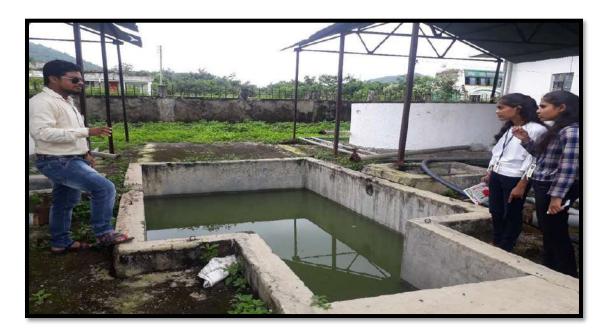

| S. | Name of   | Report |
|----|-----------|--------|
| No | the Event |        |
|    |           |        |
|    |           |        |

Inaugural function of Zoological Society.

The Zoological Association was formally inaugurated on 6 Oct 2023. The Guest speaker invited for that program Mr. Ajinkya Bhatkar Sir WWF Senior project officer & Wildlife warden. He speak about wildlife crime, Environment protection Act, and how we can protect the wildlife in their natural habitats as well as certain steps can be taken to avoid such wildlife crime.

The program was conducted on 6<sup>th</sup> October 2023 at room no. 107, program got started around 11Am with the arrival of guests.

Firstly the Guest arrived and Program started with worshipping Maa Sarasvati by lightning of Lamp.