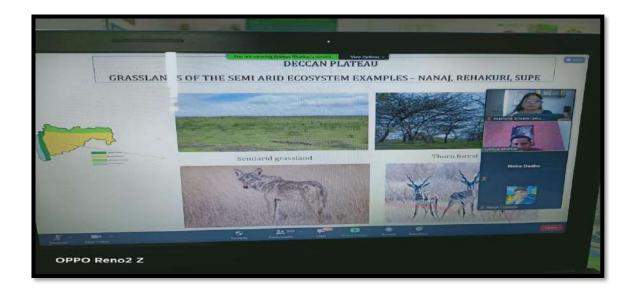

# ENVIRONMENT CONSCIOUSNESS, SUSTAINABILITY, AND YOUTH LEADERSHIP THROUGH EXTENSION ACTIVITIES

# NATURE CLUB