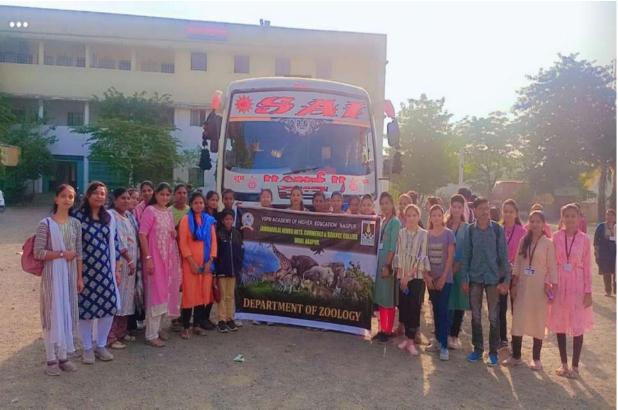

|
| 45   | Chagan-Sao Rughika Bawane | Ex-student | PRaware      |
|      | Name of Teachers          |            |              |
| 46   | Dr. Manisha Bhatkulkar    | Zoology    | Blangha      |
| 47   | Dr. Mayuri Deshmukh       | Botany     | (MShmuch     |
| 48   | Dr. Premlata Kurhekar     | Library    | Fleely       |
| 49   | Mrs. Ashvini Shende       | Zoology    | Allegade     |
| 50   | Mr. Vaibhav Menghare      | Botany     | Talling he . |
|      | LAB ATTENDENT             | 1          | 0            |
| 51   | Mr. Ritesh Dahare         | Botany     | (D) (100)    |

Form is (40) and (05) Jeaching Staff Mainburs.

Dr. Manisha Bhatkulkar

Associate Professor and Head Dept. of Zoology Jawaharial Nehru Arts. Comm. and Science College Wildle Laupur

#### PHOTOS-



















#### VSPM Academy of Higher Education Nagpur's

### Jawaharlal Nehru Arts, Commerce and Science College, Wadi, Nagpur- 440023 (M.S.)



(Affiliated to RTM Nagpur University, Nagpur)

Website: www.jncwadi.ac.in E-mail: jnc.wadi@rediffmail.com Phone: (07104) 220963

#### Internal Quality Assurance Cell (IQAC): 2023-2024 Report of Event/ Biological Excursion Tour

| Name of the Department/committee                       | Department of Zoology and Botany.                                                                                                                       |  |
|--------------------------------------------------------|---------------------------------------------------------------------------------------------------------------------------------------------------------|