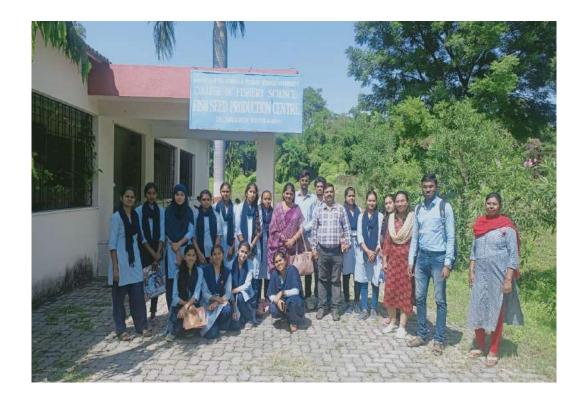

#### Internal Quality Assurance Cell (IQAC): 2023-2024 Report of Event/ Inaugural function of Zoological Society

| Name of the Department/<br>committee | Department of Zoology / Nature Green Club |
|--------------------------------------|-------------------------------------------|
| Name of the<br>Coordinator/Convener  | Dr. Manisha Bhatkulkar                    |
| Title of the Event/ Programme        | Inaugural function of Zoological Society  |
| Date of the Programme                | 06 October 2023                           |

| S. | Name of   | Report |
|----|-----------|--------|
| No | the Event |        |
|    |           |        |
|    |           |        |

Inaugural function of Zoological Society.

The Zoological Association was formally inaugurated on 6 Oct 2023. The Guest speaker invited for that program Mr. Ajinkya Bhatkar Sir WWF Senior project officer & Wildlife warden. He speak about wildlife crime, Environment protection Act, and how we can protect the wildlife in their natural habitats as well as certain steps can be taken to avoid such wildlife crime.

The program was conducted on 6<sup>th</sup> October 2023 at room no. 107, program got started around 11Am with the arrival of guests.

Firstly the Guest arrived and Program started with worshipping Maa Sarasvati by lightning of Lamp.