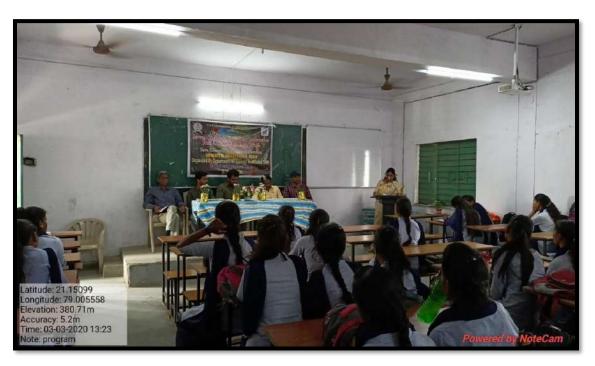

| S. | Name of   | Report |
|----|-----------|--------|
| No | the Event |        |
|    |           |        |
|    |           |        |

Inaugural function of Zoological Society.

The Zoological Association was formally inaugurated on 6 Oct 2023. The Guest speaker invited for that program Mr. Ajinkya Bhatkar Sir WWF Senior project officer & Wildlife warden. He speak about wildlife crime, Environment protection Act, and how we can protect the wildlife in their natural habitats as well as certain steps can be taken to avoid such wildlife crime.

The program was conducted on 6<sup>th</sup> October 2023 at room no. 107, program got started around 11Am with the arrival of guests.

Firstly the Guest arrived and Program started with worshipping Maa Sarasvati by lightning of Lamp.

All the respected guests took their respective seats on dais.

Program started with Vidhyapith song. All the guest firstly the president of program Dr. Sanjay Tekade sir felicitated chief guest Shri. Ajinkya Bhatkar sir (Senior Project Officer WWF India and Honorable wildlife warden by offering Fruit basket as a token of Respect.