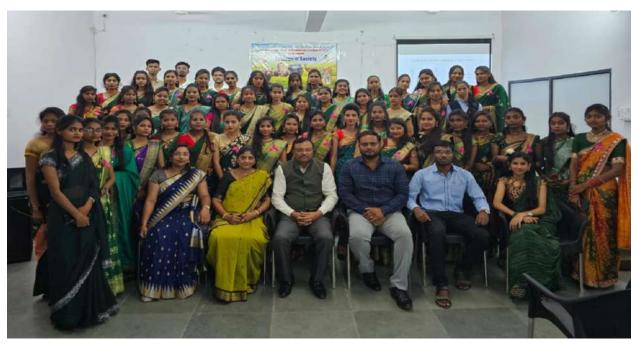

6) To develop leadership qualities through interdisciplinary group activities.

| Sponsored Agency /Institute Jawaharlal Nehru arts, commerce and se |                                 |
|--------------------------------------------------------------------|---------------------------------|
|                                                                    | college.                        |
| Total No. of the Participant                                       | 58                              |
| Total No. of the Teacher                                           | 07                              |
| Participant                                                        |                                 |
| <b>Expert Faculty</b>                                              | Mr. Ajinkya Bhatkar (WWF,India) |

# JAWAHARLAL NEHRU ARTS, COMMERCE

& SCIENCE COLLEGE,
WADI, NAGPUR-440 023 (M.S.) & (07104) 220963, E-mail: jncollegewadi@rediffmail.com

The following students were present for Inauguration of Zoological Society followed by Guest Lecture on Wild life Conservation on 6th October 2023.at 10.30 A.M.