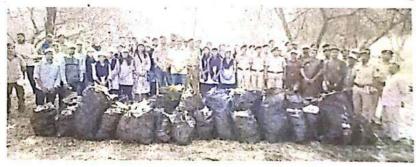

नीत अरोरा, अविनाश लोंढे, दिनेश पांडे, हिंगणा वन परिक्षेत्राचे आरएफओ आशिष निनावे यांच्यासह वन कर्मचारी सहभागी झाले होते.





#### Jawaharlal Nehru Arts, Commerce and Science College, Wadi, Nagpur- 440023 (M.S.)



(Affiliated to RTM Nagpur University, Nagpur)

Website: www.jncwadi.ac.in E-mail: jnc.wadi@rediffmail.com Phone: (07104) 220963



# वन विभागाचे स्वच्छता अभियान

#### साजरा केला वसुंधरा दिन

म. टा. प्रतिनिधी, नागपूर

पृथ्वीवरील प्रदूषणासंदर्भात जनजागृती करण्यासाठी वनविभागाच्या वतीने नुकताच जागतिक वसुंधरा दिन साजरा करण्यात आला. वन विभाग आणि जवाहरलाल नेहरू कॉलेज, वाडी यांच्या वतीने अंबाझरी वनक्षेत्रात स्वच्छता अभियान रावविण्यात आले. प्लास्टिकसारख्या अविघटन्शील कचन्यांमुळे पृथ्वीवरील प्रदूषणात वाढ होते आहे. प्रत्यक्ष कृतीतृन हा स्वच्छतेचा विचार रावविण्यासाठी हा उपक्रम घेण्यात आला.



विद्यार्थी, कर्मचारी आणि चर्चा करण्यात उ स्वयंसेवी संस्थांचे सदस्य यांनी मुख्य वनसंर मिळून श्रमदानातून २५० किलो उपवनसंरक्षक कचरा गोळा केला. तलावात जमा मनीषा भातकुल होणाऱ्या प्लास्टिकवर प्रतिबंध आणणे, जनसामान्यांमध्ये जागरुकता निर्माण देशपांडे, अविन् करणे, महाराष्ट्र हरित सेनेची भूमिका वनपरिक्षेत्राचे अ आणि पर्यावरण प्रदूषण रोखण्यासाठी तसेच वन विभ युवकांची भूमिका या विषयांवर यावेळी उपस्थित होते.

चर्चा करण्यात आली. यावेळी नागपूरचे मुख्य वनसंरक्षक कल्याणकुमार, उपवनसंरक्षक प्रभूनाथ शुक्ला, प्रा. मनीषा भातकुलकर, दिनेश पांडे, सृष्टी पर्यावरण संस्थेचे विनीत अरोरा, संजय देशपांडे, अविनाश लोंढे आणि हिंगणा वनपरिक्षेत्राचे अधिकारी आशिष निनावे तसेच वन विभागाचे कर्मचारी यावेळी उपस्थित होते.



#### Jawaharlal Nehru Arts, Commerce and Science College, Wadi, Nagpur- 440023 (M.S.)



(Affiliated to RTM