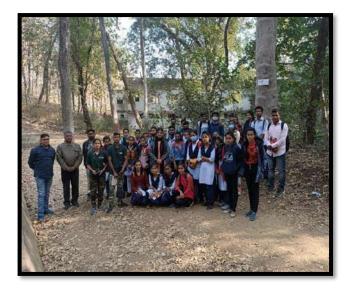

#### Internal Quality Assurance Cell (IQAC): 2023-2024 Report of Event/ Inaugural function of Zoological Society

| Name of the Department/<br>committee | Department of Zoology / Nature Green Club |
|--------------------------------------|-------------------------------------------|
| Name of the<br>Coordinator/Convener  | Dr. Manisha Bhatkulkar                    |
| Title of the Event/ Programme        | Inaugural function of Zoological Society  |
| Date of the Programme                | 06 October 2023                           |

Objectives/Aim→ 1) Students tries to achieve the overall goals and objectives of the department and also focussed on the special task provided them to complete while studying. 2) Provide quality education and inculcate the spirit of resource conservation and love for nature. 3) To motivate the students for self-employment in various applied branches ofzoology.4) To offer associated with seminars, projects, events for zoology departments like models competition, posters competition etc. 5) participation in various curricular and co-curricular activities organized time to time.

6) To develop leadership qualities through interdisciplinary group activities.

| Sponsored Agency /Institute Jawaharlal Nehru arts, commerce and se |                                 |
|--------------------------------------------------------------------|---------------------------------|
|                                                                    | college.                        |
| Total No. of the Participant                                       | 58                              |
| Total No. of the Teacher                                           | 07                              |
| Participant                                                        |                                 |
| <b>Expert Faculty</b>                                              | Mr. Ajinkya Bhatkar (WWF,India) |