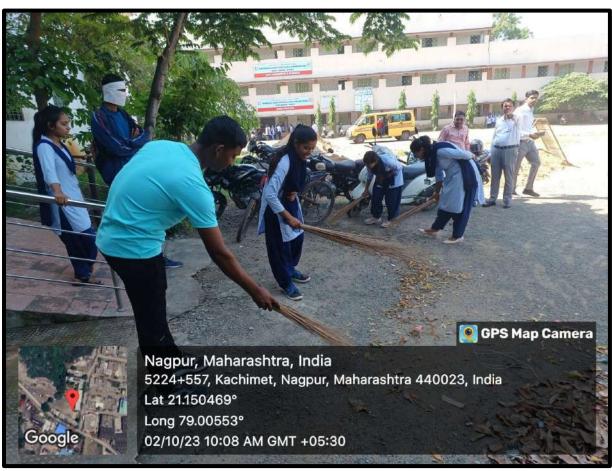

# ENVIRONMENT CONSCIOUSNESS, SUSTAINABILITY, AND YOUTH LEADERSHIP THROUGH EXTENSION ACTIVITIES

# NATURE CLUB

2023-24