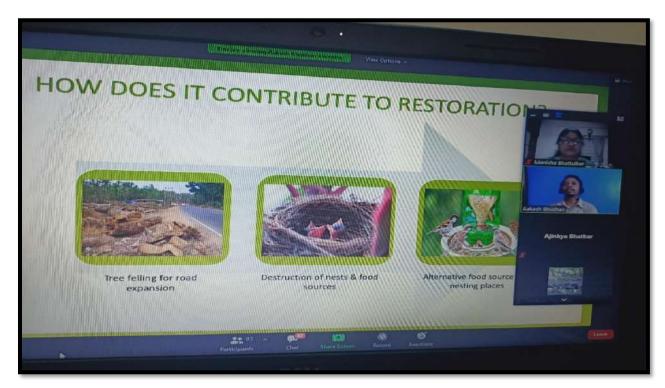

al concerns, such as toxic chemical pollution, desertification and global warming.
- This initiative raised awareness on environmental issues such as marine pollution, overpopulation, global warming, sustainable consumption and wildlife crime.

Convener Nature Club

Blavisha

Convener IQAC

Off. Principal

Dr Manisha Bhatkulkar

Dr N. V. Gharad

Dr M.N. Bhajbhuje

#### **PHOTO**

### Jawaharlal Nehru Arts, Commerce and Science College, Wadi, Nagpur- 440023 (M.S.)



(Affiliated to RTM Nagpur University, Nagpur)





### Jawaharlal Nehru Arts, Commerce and Science College, Wadi, Nagpur- 440023 (M.S.)



(Affiliated to RTM Nagpur University, Nagpur)







### Jawaharlal Nehru Arts, Commerce and Science College, Wadi, Nagpur- 440023 (M.S.)



(Affiliated to RTM Nagpur University, Nagpur)







### Jawaharlal Nehru Arts, Commerce and Science College, Wadi, Nagpur- 440023 (M.S.)



(Affiliated to RTM Nagpur University, Nagpur)





### Jawaharlal Nehru Arts, Commerce and Science College, Wadi, Nagpur- 440023 (M.S.)



(Affiliated to RTM Nagpur University, Nagpur)









### Jawaharlal Nehru Arts, Commerce and Science College, Wadi, Nagpur- 440023 (M.S.)



(Affiliated to RTM Nagpur University, Nagpur)

Website: www.jncwadi.ac.in E-mail: jnc.wadi@rediffmail.com Phone: (07104) 220963

#### **ZOOLOGY/ ENVIRONMENTAL STUDIES ACTIVITIES**

#### **T- Shirt Painting Competition**

**T- Shirt Painting Competition (BAGH SAKHA)** Organized by M.P. Tiger Foundation Society in Association with WWF& Central India Lands

#### AIMS AND OBJECTIVES-

- To create awareness amongst students abo