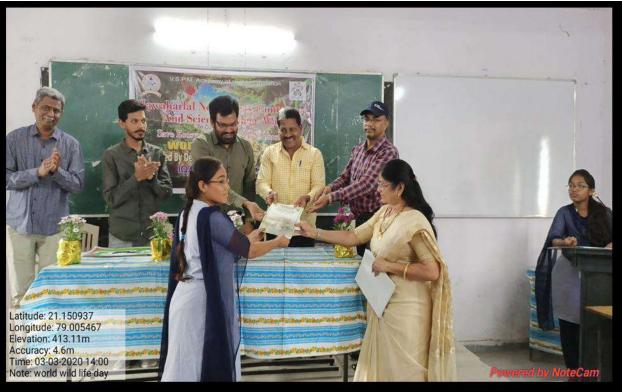

|   |                    | He also created awareness among students about the impact of these things and how trading of animals can be done for money and how we can avoid these things.  Various laws can be introduced by them, so that we can able to understand the severity of what is happening in our world.  After their valuable guidance president of program Dr. Sanjay Tekade sir gave presidential speech.Dr. Manisha Bhatkulkar mam announce the results of poster competition.  In poster competition following students were winners.  1) Miss. Tinu RahangdaleBSc. First year  2) Miss. Akansha Ramteke BSc. Second year  3) Miss. Shraddha Chawhan BSc. Second year  After that Mr.Vashisht Bhowte President of Zoological Society proposed the vote of Thanks, and with that program has been ended. |
|---|--------------------|----------------------------------------------------------------------------------------------------------------------------------------------------------------------------------------------------------------------------------------------------------------------------------------------------------------------------------------------------------------------------------------------------------------------------------------------------------------------------------------------------------------------------------------------------------------------------------------------------------------------------------------------------------------------------------------------------------------------------------------------------------------------------------------------|
| 2 | Outcome/<br>Result | <ol> <li>Increased self-awareness among students.</li> <li>They can push their boundaries and explore new environments and gain new experiences.</li> <li>They can educate the general public about the biodiversity that makes up the world.</li> <li>They can take initiatives and aware people by organizing camps and also they tell people about laws that how to protect nature and it will be beneficial for them.</li> </ol>                                                                                                                                                                                                                                                                                                                                                         |