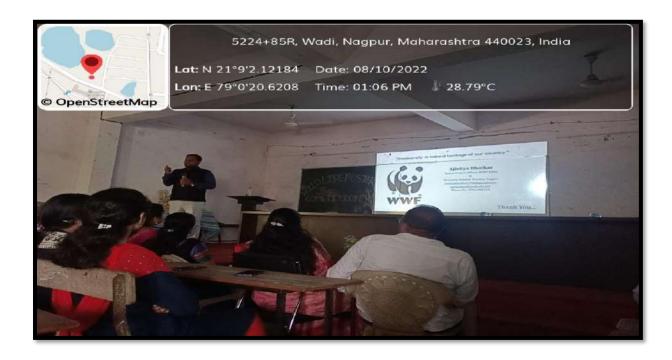

| S. | Name of   | Report |
|----|-----------|--------|
| No | the Event |        |
|    |           |        |
|    |           |        |

Inaugural function of Zoological Society.

The Zoological Association was formally inaugurated on 6 Oct 2023. The Guest speaker invited for that program Mr. Ajinkya Bhatkar Sir WWF Senior project officer & Wildlife warden. He speak about wildlife crime, Environment protection Act, and how we can protect the wildlife in their natural habitats as well as certain steps can be taken to avoid such wildlife crime.

She also introduces chief guest of program Shri Ajinkya Bhatkar sir for inauguration of zoological society and address students with their valuable guidance.

Shri Ajinkya Bhatkar sir gave so much useful information to our students about wildlife, wildlife crime they told us that how they rescue so many animals as well as birds.