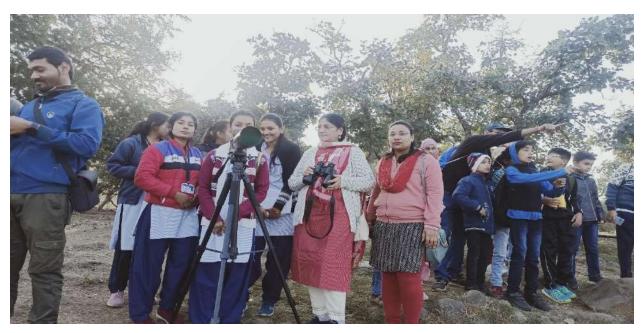

| S. | Name of   | Report |
|----|-----------|--------|
| No | the Event |        |
|    |           |        |
|    |           |        |

Inaugural function of Zoological Society.

The Zoological Association was formally inaugurated on 6 Oct 2023. The Guest speaker invited for that program Mr. Ajinkya Bhatkar Sir WWF Senior project officer & Wildlife warden. He speak about wildlife crime, Environment protection Act, and how we can protect the wildlife in their natural habitats as well as certain steps can be taken to avoid such wildlife crime.

The program was conducted on 6<sup>th</sup> October 2023 at room no. 107, program got started around 11Am with the arrival of guests.

Firstly the Guest arrived and Program started with worshipping Maa Sarasvati by lightning of Lamp.

All the respected guests took their respective seats on dais.

Program started with Vidhyapith song. All the guest firstly the president of program Dr. Sanjay Tekade sir felicitated chief guest Shri. Ajinkya Bhatkar sir (Senior Project Officer WWF India and Honorable wildlife warden by offering Fruit basket as a token of Respect.