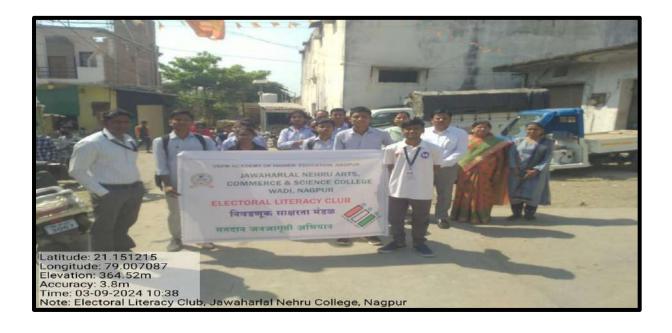

-----------|
| 1   | आकांशा रामटेके     | 9   | मनिष शेंडे         |
| 2   | ज्योती पटले        | 10  | कृष्णकांत बारसागडे |
| 3   | मेघा राठोड         | 11  | सतिश जंगले         |
| 4   | रितूबाई पटेल       | 12  | सलोनी बिसेन        |
| 5   | बबली इंगोले        | 13  | भगवान यादव         |
| 6   | स्वाती धुर्वे      | 14  | विशाल राहगंडाले    |
| 7   | तानुश्री हुके      | 15  | रोहीत पाटमासे      |
| 8   | प्रमोद मोहारले     | 16  | दिपक रावत          |



#### मतदार जाणिवजागृती रॅली

दि. 09.03. 2024 रोजी सहसंचालक उच्च शिक्षण ,नागपूर विभाग यांचे पत्र क्रमांक उशिनाग / आस्था संकीर्ण निवडणूक 1162 दिनांक 22 / 02 / 2024 नुसार मतदार जाणिवजागृती करीता महाविद्यालयातील विद्यार्थ्यांची रॅली दि. 09. 03. 2024 ला सकाळी 10.00 वाजता वाडी परीसरात काढण्यात आली. या रॅलीत 50 विद्यार्थ्यांचा समावेश होता.



### सहसी शिबिरात सहभाग

दि. 27.03.ते 31.03.2024 या कालावधीत चिखलदरा जिल्हा अमरावती येथील संपन्न झालेल्या साहसी शिबिरात बी.एस. भाग—1 मधील चेतन धोटेचा सहभाग





#### पोस्टर स्पर्धा

13 मार्च 2024 रोजी मतदार जाणिवजागृती करण्यासाठी महाविद्यालयात मतदान करणे किती गरजेचे या विषयावर पोस्टर स्पर्धेचे आयोजन करण्यात आले. या स्पर्धेत एकुण 18 विद्यार्थ्यांनी सहभाग घेतला





## मतदार जाणिवजागृती

दि. 02.04.2024 मतदार जाणिवजागृती कार्यक्रमा अंतर्गत वडीलांचे शपथपत्र भरून घेतल्यानंतर ते दाखवितांना विद्यार्थी





## मतदार जाणिवजागृती कार्यकमात सहभाग

दि. 05.04.2024 रोजी सुरेश भट सभागृह रेशिमबाग नागपूर मा. जिल्हाधिकारी नागपूर व राष्ट्रसंत तुकडोजी महाराज नागपूर विद्यापीठाच्या वतीने घेण्यात आलेल्या कार्यक्रमात महाविद्यालयातील एकुण 25 विद्यार्थ्यांना भाग घेतला.





## मतदार जाणिवजागृती करीता अभिरूप मतदान