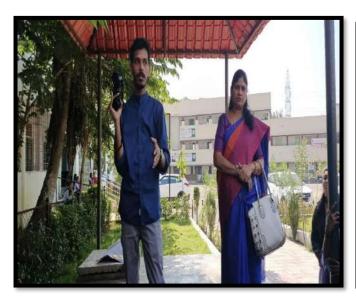

All the respected guests took their respective seats on dais.

Program started with Vidhyapith song. All the guest firstly the president of program Dr. Sanjay Tekade sir felicitated chief guest Shri. Ajinkya Bhatkar sir (Senior Project Officer WWF India and Honorable wildlife warden by offering Fruit basket as a token of Respect.

After that Coordinator of program Dr. Manisha Bhatkulkar mam felicitate Dr. Sanjay Tekade sir by offering Sapling.

IQAC coordinator Dr. N.V.Gharad sir felicitated by Mr. Sumit Gurchal (CHB) sir by offering sapling.