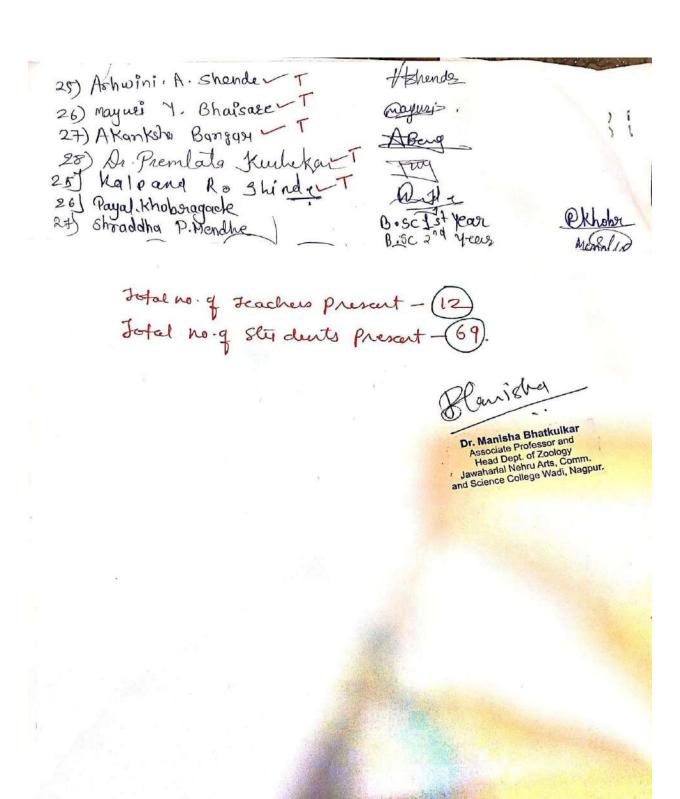

# JAWAHARLAL NEHRU ARTS, COMMERCE

& SCIENCE COLLEGE,
WADI, NAGPUR-440 023 (M.S.) & (07104) 220963, E-mail: jncollegewadi@rediffmail.com

The following students were present for Inauguration of Zoological Society followed by Guest Lecture on Wild life Conservation on 6th October 2023.at 10.30 A.M.

| SR.NO. | NAME OF THE STUDENTS   | CLASS             | SIGNATURE    |
|--------|------------------------|-------------------|--------------|
| 1      | Sejal. C. Shende       | BSC 2nd year      | Sejal        |
| 2      | Sakshi I. Dhale        | B.sc and year     | 5. J. Dhale  |
| 3      | Ritika kshirsagar      | 1 0               | Ritika       |
| 4      | Shraddha Mendhe        | - 11-             | MERIDE       |
| 5      | Akansha . C. Ramteke   | -11               | FOR amselve  |
| 6      | Sakshi - P. Dhande     | -11               | Thande.      |
| 7      | Akansha, B. Ramteke    | -11-              | Tomte        |
| 8      | Achal Meshram          | \i                | Achal        |
| 9      | Chetna Ingle           | - 11              | Chefna Ingle |
| 10     | Manisha Nikam          | - II              | Nikow        |
| 11     | Prachi Baghele         | -11-              | (maylow)     |
| 12     | Manisha kushwaha       | -11-              | marly        |
| 13     | Prachi Rewtkor         | 1-11-             | Pachi        |
| 14     | Shraddha Chavon        | - ii-             | (Stores      |
| 15     | Rokshita Meharban      | -11-              |              |
| 16     | Baketi Waghahare       | -11-              |              |
| 17     | 1 Shraddha R. Chavhan  | -11-              | (5 herebes   |
| 18     | Rushika D. Basane      | -11-              | @Bawanes     |
| 19     | cakshi. D. kore        | BSC Ingan         | Odkore       |
| 20     | Rani Jhalke            | BSCTWear          | R.P. Zalke   |
| 21     | Keshan Lingue          | BSC I YEAR        | Keshay       |
| 22     | Payal . L. Khoberegade | 110               | Phylop       |
| 23     | Humena Khan            | BSC I year (CBZ)  | Hehan -      |
| 24     | Tonuchung Dabbekat     | Rec. 1 Year (caz) |              |
| 25     | Sakshi S. Waghe har    | BSC 2nd year      | Duraghathous |
| 26     | Rokshita O. Mekee born | BGC 2nd years.    | Remeher bun  |
| 27     | Shivani B. Shahu       | BSC yst year      | (alm)        |
| 28     | Surphy D. Bison        | Ray all vone      | Sound        |
| 29     | Nandini T. Nikum       | DGC AST WWW.      |              |
| 30     | Dipali D Lilhare       | BSC + St 0,000    | Direli       |
| 31     | Apersona: N. maind     | 15:00 701 /1609   | Apoksha m    |
| 32     | Ni lota D. Charanari   | BSc 15+ Uyear     | Wileyer W    |
| 33     | Sneha B. Meshram       | BSC 1st year      | preha        |
| 34     | swant of Meshrum       | Bisc 4st Wen      | Avanti.      |
| 35     | WELLANDE STREET        | 128C. 151 9CUY    | Vallbur      |