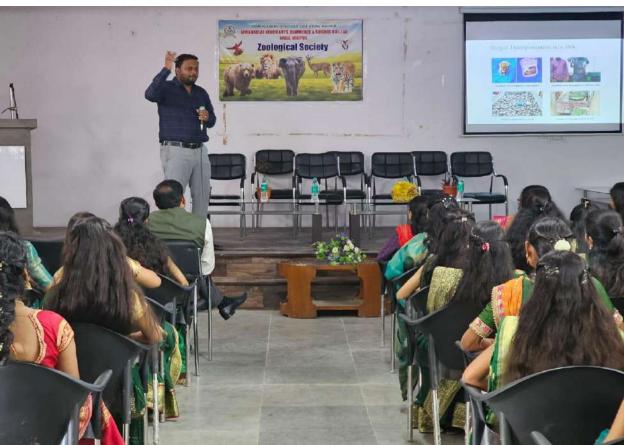

#### Internal Quality Assurance Cell (IQAC): 2023-2024 Report of Event/ Inaugural function of Zoological Society

| Name of the Department/<br>committee | Department of Zoology / Nature Green Club |
|--------------------------------------|-------------------------------------------|
| Name of the<br>Coordinator/Convener  | Dr. Manisha Bhatkulkar                    |
| Title of the Event/ Programme        | Inaugural function of Zoological Society  |
| Date of the Programme                | 06 October 2023                           |

| S. | Name of   | Report |
|----|-----------|--------|
| No | the Event |        |
|    |           |        |
|    |           |        |

Inaugural function of Zoological Society.

The Zoological Association was formally inaugurated on 6 Oct 2023. The Guest speaker invited for that program Mr. Ajinkya Bhatkar Sir WWF Senior project officer & Wildlife warden. He speak about wildlife crime, Environment protection Act, and how we can protect the wildlife in their natural habitats as well as certain steps can be taken to avoid such wildlife crime.

The program was conducted on 6<sup>th</sup> October 2023 at room no. 107, program got started around 11Am with the arrival of guests.

Firstly the Guest arrived and Program started with worshipping Maa Sarasvati by lightning of Lamp.

All the respected guests took their respective seats on dais.

Program started with Vidhyapith song. All the guest firstly the president of program Dr. Sanjay Tekade sir felicitated chief guest Shri. Ajinkya Bhatkar sir (Senior Project Officer WWF India and Honorable wildlife warden by offering Fruit basket as a token of Respect.

After that Dr. Manisha Bhatkulkar mam Convey the Introductory Remark about Zoological Association program, Zoological society formation and wildlife week celebration, poster competition and various events which are going to held by zoological society.

She also introduces chief guest of program Shri Ajinkya Bhatkar sir for inauguration of zoological society and address students with their valuable guidance.

Shri Ajinkya Bhatkar sir gave so much useful information to our students about wildlife, wildlife crime they told us that how they rescue so many animals as well as birds.