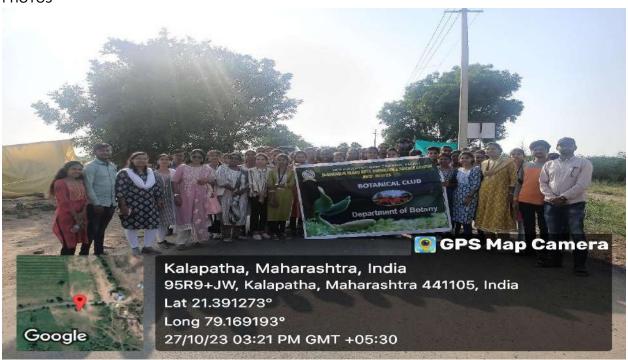

Chagan-Sao Rughika Bawane | Ex-student | PRaware      |  |
|      | Name of Teachers          |            |              |  |
| 46   | Dr. Manisha Bhatkulkar    | Zoology    | Blangha      |  |
| 47   | Dr. Mayuri Deshmukh Bot   |            | (MShmuch     |  |
| 48   | Dr. Premlata Kurhekar Lib |            | Fleely       |  |
| 49   | Mrs. Ashvini Shende       | Zoology    | Allegade     |  |
| 50   | Mr. Vaibhav Menghare      | Botany     | Talling he . |  |
|      | LAB ATTENDENT             | 1          | 0            |  |
| 51   | Mr. Ritesh Dahare         | Botany     | (D) (100)    |  |

Form is (40) and (05) Jeaching Staff Mainburs.

Dr. Manisha Bhatkulkar

Associate Professor and Head Dept. of Zoology Jawaharial Nehru Arts. Comm. and Science College Wildle Laupur

#### PHOTOS-

















#### VSPM Academy of Higher Education Nagpur's

#### Jawaharlal Nehru Arts, Commerce and Science College, Wadi, Nagpur- 440023 (M.S.)



(Affiliated to RTM Nagpur University, Nagpur)

Website: www.jncwadi.ac.in E-mail: jnc.wadi@rediffmail.com Phone: (07104) 220963

#### Internal Quality Assurance Cell (IQAC): 2023-2024 Report of Event/ Poster Competition on Millets

| Name of the Department/                                                         | Department of Zoology                       |  |  |  |
|---------------------------------------------------------------------------------|---------------------------------------------|--|--|--|
| committee                                                                       |                                             |  |  |