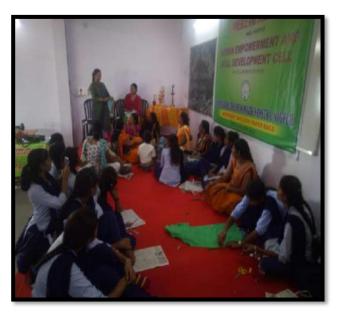

ts of using plastic bags and in turn, training them to make bags using recyclable materials like paper & cloth., The director of this unit Mrs. Shital Patil and her team very well organized this workshop. They all taught me how to make both paper and cloth bags, with newspaper and those bags were also very useful in different shops.

#### **OUTCOME**

- A source of self-help and self-confidence for girl students.
- Created opportunities, space, and scope for the development of the skill of community.
- Provides training, support, and guidance for the skill related occupations.
- provided complete knowledge of how to make paper and cloth bags and also marketing of those bags

Blausha

Convener

Dr. J. Billionania Jawaharlal Nehru Arts, Comm. 8 Science College Wadi, Nagpur

Principal













## Jawaharlal Nehru Arts, Commerce and Science College, Wadi, Nagpur- 440023 (M.S.)



(Affiliated to RTM Nagpur University, Nagpur)

Website: www.jncwadi.ac.in E-mail: jnc.wadi@rediffmail.com Phone: (07104) 220963



### VSPM ACADEMY OF HIGHER EDUCAION, NAGPUR

# JAWAHARLAL NEHRU ARTS, COMMERCE & SCIENCE COLLEGE,

WADI, NAGPUR-440 023 (M.S.) © (07104) 220963, E-mail: jncollegewadi@rediffmail.com

The following students/ beneficiaries are present for cloth—and paper bags making workshop organized by Women Empowerment and Skill Development Cell in collaboration with Mahima Bahuddeshi Samajik Sanstha, Nagpur.

|      |