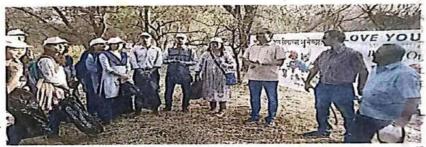

www.jncwadi.ac.in E-mail: jnc.wadi@rediffmail.com Phone: (07104) 220963

**ट्योकासत**ं बुधवार, दि. २४ एप्रिल २०१९

2

# अंबाझरीच्या जंगलात वसुंधरा दिनानिमित्त स्वच्छता अभियान

वन कर्मचारी, विद्यार्थ्यांनी गोळा केला २५० किलो प्लास्टिकचा कचरा

लोकमत न्यूज नेटवर्क

नागपूर : अनेक वर्ष नष्ट न होणाऱ्या प्लास्टिकच्या कचऱ्यामुळे पृथ्वीवर प्रदुषण वाढले आहे. सामान्य नागरिक खाद्यपदार्थाच्या . क्षेत्रात प्लास्टिकच्या पिशव्या फेकून हा परिसरही प्रदूषित करतात. यामुळे वन सोमवारी दिनानिमित्त वन क्षेत्रात स्वयंसेवी महाविद्यालयीन आणि विद्यार्थ्यांच्या सहकार्याने स्वच्छता अभियान राबविले. अभियानात सकाळी ६ वाजता ३० विद्यार्थी, ३५ वन कर्मचारी आणि १३ स्वयंसेवी संस्थेचे सदस्य यात सहभागी झाले. चमूने तीन तास वन क्षेत्रात प्लास्टिकच्या पिशव्यांसह २५० किलो प्लास्टिकचा कचरा गोळा केला. पर्यावरणाचे प्रदुषण रोखण्यासाठी



अंबाझरी जंगलात प्लॉस्टिकचा कचरा गोळा करताना वन विभागाचे कर्मचारी, विद्यार्थी.

युवकांची भूमिका यावरही यावेळी चर्चा करण्यात आली. कार्यक्रमाला नागपूर विभाग प्रादेशिकचे मुख्य वनसंरक्षक कल्याणकुमार, उपवनसंरक्षक प्रभुनाथ शुक्ला यांनी युवकांना तलाव परिसरात प्लास्टिकवर प्रतिबंध आणणे आणि सामान्य नागरिकांमध्ये जागृती, करण्याचे आवाहन केले. अभियानात, प्रा. मनीषा भातकुलकर, सृष्टी संस्थेचे विनीत अरोरा, अविनाश लोंढे, दिनेश पांडे, हिंगणा वन परिक्षेत्राचे आरएफओ आशिष निनावे यांच्यासह वन कर्मचारी सहभागी झाले होते.





#### Jawaharlal Nehru Arts, Commerce and Science College, Wadi, Nagpur- 440023 (M.S.)



(Affiliated to RTM Nagpur University, Nagpur)

Website: www.jncwadi.ac.in E-mail: jnc.wadi@rediffmail.com Phone: (07104) 220963



# वन विभागाचे स्वच्छता अभियान

#### साजरा केला वसुंधरा दिन

म. टा. प्रत