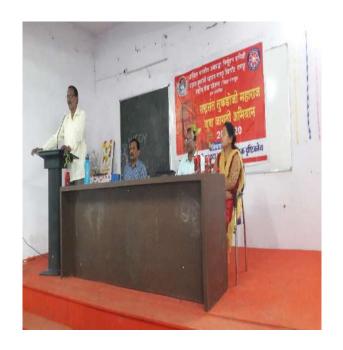

All the respected guests took their respective seats on dais.

Program started with Vidhyapith song. All the guest firstly the president of program Dr. Sanjay Tekade sir felicitated chief guest Shri. Ajinkya Bhatkar sir (Senior Project Officer WWF India and Honorable wildlife warden by offering Fruit basket as a token of Respect.

After that Coordinator of program Dr. Manisha Bhatkulkar mam felicitate Dr. Sanjay Tekade sir by offering Sapling.

IQAC coordinator Dr. N.V.Gharad sir felicitated by Mr. Sumit Gurchal (CHB) sir by offering sapling.

After that Dr. Manisha Bhatkulkar mam Convey the Introductory Remark about Zoological Association program, Zoological society formation and wildlife week celebration, poster competition and various events which are going to held by zoological society.

She also introduces chief guest of program Shri Ajinkya Bhatkar sir for inauguration of zoological society and address students with their valuable guidance.

Shri Ajinkya Bhatkar sir gave so much useful information to our students about wildlife, wildlife crime they told us that how they rescue so many animals as well as birds.