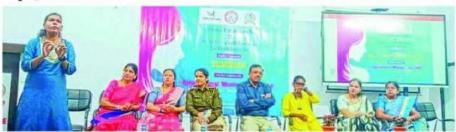

| S. | Name of   | Report |
|----|-----------|--------|
| No | the Event |        |
|    |           |        |
|    |           |        |

Inaugural function of Zoological Society.

The Zoological Association was formally inaugurated on 6 Oct 2023. The Guest speaker invited for that program Mr. Ajinkya Bhatkar Sir WWF Senior project officer & Wildlife warden. He speak about wildlife crime, Environment protection Act, and how we can protect the wildlife in their natural habitats as well as certain steps can be taken to avoid such wildlife crime.

The program was conducted on 6<sup>th</sup> October 2023 at room no. 107, program got started around 11Am with the arrival of guests.

Firstly the Guest arrived and Program started with worshipping Maa Sarasvati by lightning of Lamp.

All the respected guests took their respective seats on dais.

Program started with Vidhyapith song. All the guest firstly the president of program Dr. Sanjay Tekade sir felicitated chief guest Shri. Ajinkya Bhatkar sir (Senior Project Officer WWF India and Honorable wildlife warden by offering Fruit basket as a token of Respect.