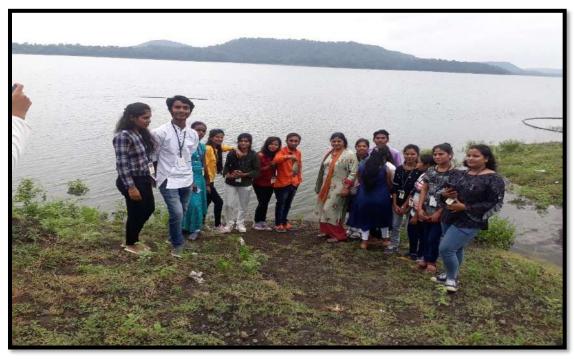

t.
- The field trip helped the students to have practical experience. Whatever they learned in the classroom, they observed it in the field itself.
- Students can understand the principles of beekeeping and honey production.
- They also learn how to create and maintain beehives as well as to harvest their honey and beeswax.

• They can also start their projects so that they would be able to self-employment.

Blacisha

Convener

Dr. J. B. Dobrulwar Jawaharlal Nehru Arts, Comm. & Science College Wadi, Nagpur

Principal





# Jawaharlal Nehru Arts, Commerce and Science College, Wadi, Nagpur- 440023 (M.S.)



(Affiliated to RTM Nagpur University, Nagpur)





# Jawaharlal Nehru Arts, Commerce and Science College, Wadi, Nagpur- 440023 (M.S.)



(Affiliated to RTM Nagpur University, Nagpur)







# Jawaharlal Nehru Arts, Commerce and Science College, Wadi, Nagpur- 440023 (M.S.)



(Affiliated to RTM Nagpur University, Nagpur)





# Jawaharlal Nehru Arts, Commerce and Science College, Wadi, Nagpur- 440023 (M.S.)



(Affiliated to RTM Nagpur University, Nagpur)







# Jawaharlal Nehru Arts, Commerce and Science College, Wadi, Nagpur- 440023 (M.S.)



(Affiliated to RTM Nagpur University, Nagpur)

Website: www.jncwadi.ac.in E-mail: jnc.wadi@rediffmail.com Phone: (07104) 220963

# VISIT TO FISH FARM AND APICULTURE UNIT 2019-20 LIST OF STUDENTS B.Sc. SEM-V

| R, NO | NAME OF THE STUDENTS            | SIGNATURE      |
|-------|---------------------------------|----------------|
| 1     | MR. ABHAYKUMAR BRIJLAL RANE     | Bb_            |
| 2     | MR ABHISHEK DINESII YADAV       |