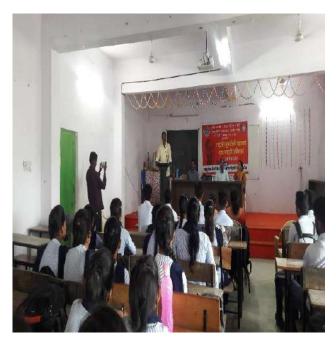

| S. | Name of   | Report |
|----|-----------|--------|
| No | the Event |        |
|    |           |        |
|    |           |        |

Inaugural function of Zoological Society.

The Zoological Association was formally inaugurated on 6 Oct 2023. The Guest speaker invited for that program Mr. Ajinkya Bhatkar Sir WWF Senior project officer & Wildlife warden. He speak about wildlife crime, Environment protection Act, and how we can protect the wildlife in their natural habitats as well as certain steps can be taken to avoid such wildlife crime.

The program was conducted on 6<sup>th</sup> October 2023 at room no. 107, program got started around 11Am with the arrival of guests.

Firstly the Guest arrived and Program started with worshipping Maa Sarasvati by lightning of Lamp.