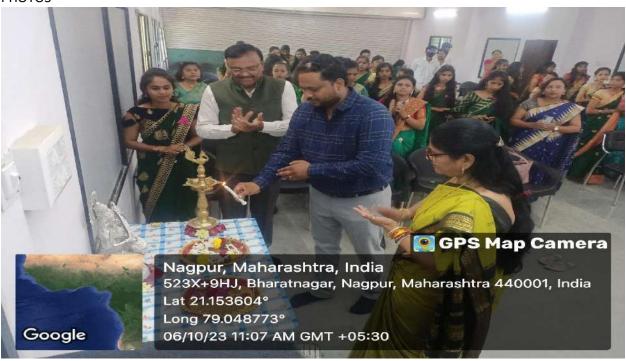

| S. | Name of   | Report |
|----|-----------|--------|
| No | the Event |        |
|    |           |        |
|    |           |        |

Inaugural function of Zoological Society.

The Zoological Association was formally inaugurated on 6 Oct 2023. The Guest speaker invited for that program Mr. Ajinkya Bhatkar Sir WWF Senior project officer & Wildlife warden. He speak about wildlife crime, Environment protection Act, and how we can protect the wildlife in their natural habitats as well as certain steps can be taken to avoid such wildlife crime.

The program was conducted on 6<sup>th</sup> October 2023 at room no. 107, program got started around 11Am with the arrival of guests.

Firstly the Guest arrived and Program started with worshipping Maa Sarasvati by lightning of Lamp.

All the respected guests took their respective seats on dais.

Program started with Vidhyapith song. All the guest firstly the president of program Dr. Sanjay Tekade sir felicitated chief guest Shri. Ajinkya Bhatkar sir (Senior Project Officer WWF India and Honorable wildlife warden by offering Fruit basket as a token of Respect.