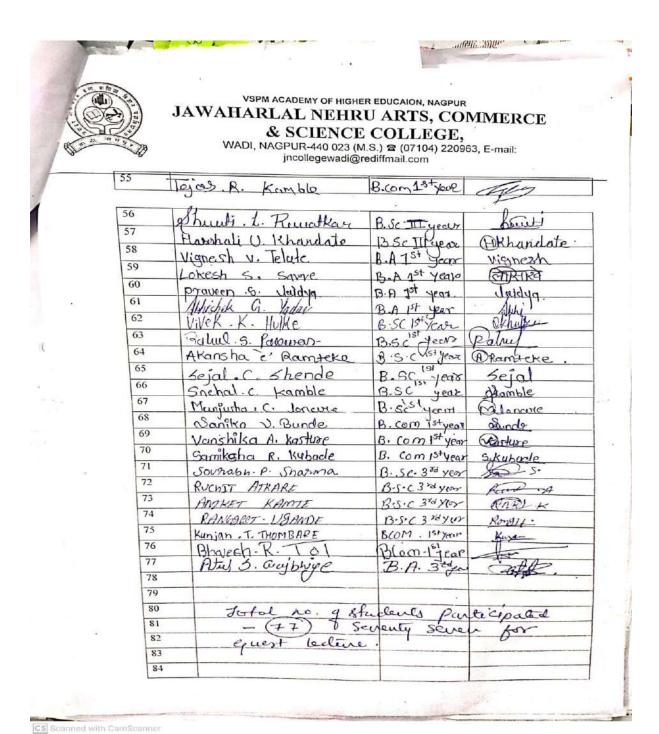

# JAWAHARLAL NEHRU ARTS, COMMERCE

& SCIENCE COLLEGE,
WADI, NAGPUR-440 023 (M.S.) & (07104) 220963, E-mail: jncollegewadi@rediffmail.com

The following students were present for Inauguration of Zoological Society followed by Guest Lecture on Wild life Conservation on 6th October 2023.at 10.30 A.M.

| SR.NO. | NAME OF THE STUDENTS   | CLASS             | SIGNATURE    |
|--------|------------------------|-------------------|--------------|
| 1      | Sejal. C. Shende       | BSC 2nd year      | Sejal        |
| 2      | Sakshi I. Dhale        | B.sc and year     | 5. J. Dhale  |
| 3      | Ritika kshirsagar      | 1 0               | Ritika       |
| 4      | Shraddha Mendhe        | - 11-             | MERIDE       |
| 5      | Akansha . C. Ramteke   | -11               | FOR amselve  |
| 6      | Sakshi - P. Dhande     | -11               | Thande.      |
| 7      | Akansha, B. Ramteke    | -11-              | Tomte        |
| 8      | Achal Meshram          | \i                | Achal        |
| 9      | Chetna Ingle           | - 11              | Chefna Ingle |
| 10     | Manisha Nikam          | - II              | Nikow        |
| 11     | Prachi Baghele         | -11-              | (maylow)     |
| 12     | Manisha kushwaha       | -11-              | marly        |
| 13     | Prachi Rewtkor         | 1-11-             | Pachi        |
| 14     | Shraddha Chavon        | - ii-             | (Stores      |
| 15     | Rokshita Meharban      | -11-              |              |
| 16     | Baketi Waghahare       | -11-              |              |
| 17     | 1 Shraddha R. Chavhan  | -11-              | (5 herebes   |
| 18     | Rushika D. Basane      | -11-              | @Bawanes     |
| 19     | cakshi. D. kore        | BSC Ingan         | Odkore       |
| 20     | Rani Jhalke            | BSCTWear          | R.P. Zalke   |
| 21     | Keshan Lingue          | BSC I YEAR        | Keshay       |
| 22     | Payal . L. Khoberegade | 110               | Phylop       |
| 23     | Humena Khan            | BSC I year (CBZ)  | Hehan -      |
| 24     | Tonuchung Dabbekat     | Rec. 1 Year (caz) |              |
| 25     | Sakshi S. Waghe har    | BSC 2nd year      | Duraghathous |
| 26     | Rokshita O. Mekee born | BGC 2nd years.    | Remeher bun  |
| 27     | Shivani B. Shahu       | BSC yst year      | (alm)        |
| 28     | Surphy D. Bison        | Ray all vone      | Sound        |
| 29     | Nandini T. Nikum       | DGC AST WWW.      |              |
| 30     | Dipali D Lilhare       | BSC + St 0,000    | Direli       |
| 31     | Apersona: N. maind     | 15:00 701 /1609   | Apoksha m    |
| 32     | Ni lota D. Charanari   | BSc 15+ Uyear     | Wileyer W    |
| 33     | Sneha B. Meshram       | BSC 1st year      | preha        |
| 34     | swant of Meshrum       | Bisc 4st Wen      | Avanti.      |
| 35     | WELLANDE STREET        | 128C. 151 9CUY    | Vallbur      |