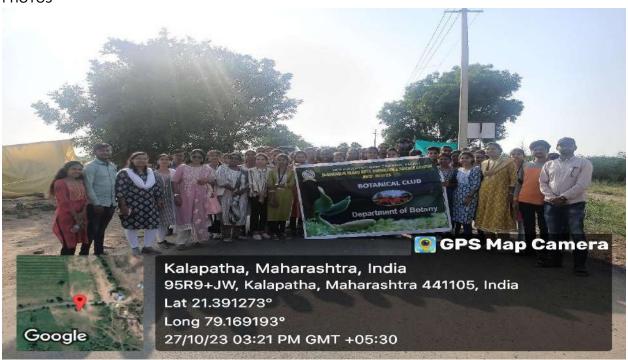

#### Internal Quality Assurance Cell (IQAC): 2023-2024 Report of Event/ Inaugural function of Zoological Society

| Name of the Department/<br>committee | Department of Zoology / Nature Green Club |
|--------------------------------------|-------------------------------------------|
| Name of the<br>Coordinator/Convener  | Dr. Manisha Bhatkulkar                    |
| Title of the Event/ Programme        | Inaugural function of Zoological Society  |
| Date of the Programme                | 06 October 2023                           |

Objectives/Aim→ 1) Students tries to achieve the overall goals and objectives of the department and also focussed on the special task provided them to complete while studying. 2) Provide quality education and inculcate the spirit of resource conservation and love for nature. 3) To motivate the students for self-employment in various applied branches ofzoology.4) To offer associated with seminars, projects, events for zoology departments like models competition, posters competition etc. 5) participation in various curricular and co-curricular activities organized time to time.