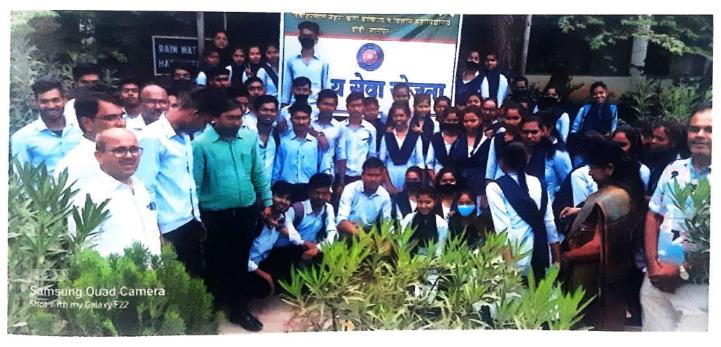

#### Internal Quality Assurance Cell (IQAC): 2023-2024 Report of Event/ Inaugural function of Zoological Society

| Name of the Department/<br>committee | Department of Zoology / Nature Green Club |
|--------------------------------------|-------------------------------------------|
| Name of the<br>Coordinator/Convener  | Dr. Manisha Bhatkulkar                    |
| Title of the Event/ Programme        | Inaugural function of Zoological Society  |
| Date of the Programme                | 06 October 2023                           |

Objectives/Aim→ 1) Students tries to achieve the overall goals and objectives of the department and also focussed on the special task provided them to complete while studying. 2) Provide quality education and inculcate the spirit of resource conservation and love for nature. 3) To motivate the students for self-employment in various applied branches ofzoology.4) To offer associated with seminars, projects, events for zoology departments like models competition, posters competition etc. 5) participation in various curricular and co-curricular activities organized time to time.

6) To develop leadership qualities through interdisciplinary group activities.

| Sponsored Agency /Institute Jawaharlal Nehru arts, commerce and se |                                 |
|--------------------------------------------------------------------|---------------------------------|
|                                                                    | college.                        |
| Total No. of the Participant                                       | 58                              |
| Total No. of the Teacher                                           | 07                              |
| Participant                                                        |                                 |
| <b>Expert Faculty</b>                                              | Mr. Ajinkya Bhatkar (WWF,India) |