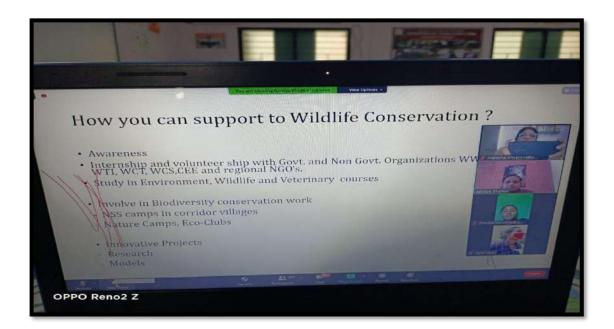

She also introduces chief guest of program Shri Ajinkya Bhatkar sir for inauguration of zoological society and address students with their valuable guidance.

Shri Ajinkya Bhatkar sir gave so much useful information to our students about wildlife, wildlife crime they told us that how they rescue so many animals as well as birds.

|   |                    | He also created awareness among students about the impact of these things and how trading of animals can be done for money and how we can avoid these things.  Various laws can be introduced by them, so that we can able to understand the severity of what is happening in our world.  After their valuable guidance president of program Dr. Sanjay Tekade sir gave presidential speech.Dr. Manisha Bhatkulkar mam announce the results of poster competition.  In poster competition following students were winners.  1) Miss. Tinu RahangdaleBSc. First year  2) Miss. Akansha Ramteke BSc. Second year  3) Miss. Shraddha Chawhan BSc. Second year  After that Mr.Vashisht Bhowte President of Zoological Society proposed the vote of Thanks, and with that program has been ended. |
|---|--------------------|----------------------------------------------------------------------------------------------------------------------------------------------------------------------------------------------------------------------------------------------------------------------------------------------------------------------------------------------------------------------------------------------------------------------------------------------------------------------------------------------------------------------------------------------------------------------------------------------------------------------------------------------------------------------------------------------------------------------------------------------------------------------------------------------|
| 2 | Outcome/<br>Result | <ol> <li>Increased self-awareness among students.</li> <li>They can push their boundaries and explore new environments and gain new experiences.</li> <li>They can educate the general public about the biodiversity that makes up the world.</li> <li>They can take initiatives and aware people by organizing camps and also they tell people about laws that how to protect nature and it will be beneficial for them.</li> </ol>                                                                                                                                                                                                                                                                                                                                                         |