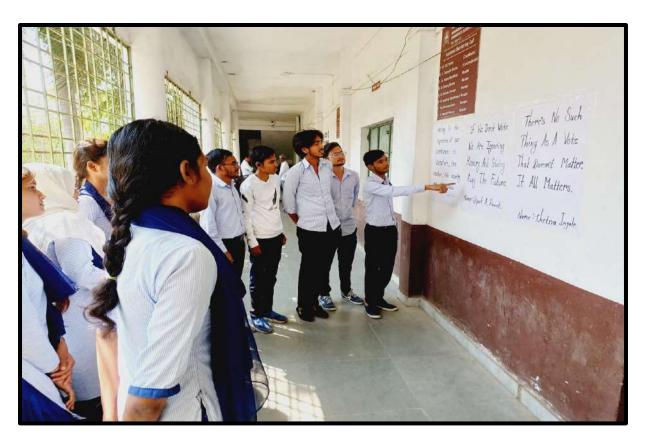

ी हुके      | 15  | रोहीत पाटमासे      |
| 8   | प्रमोद मोहारले     | 16  | दिपक रावत          |



#### मतदार जाणिवजागृती रॅली

दि. 09.03. 2024 रोजी सहसंचालक उच्च शिक्षण ,नागपूर विभाग यांचे पत्र क्रमांक उशिनाग / आस्था संकीर्ण निवडणूक 1162 दिनांक 22 / 02 / 2024 नुसार मतदार जाणिवजागृती करीता महाविद्यालयातील विद्यार्थ्यांची रॅली दि. 09. 03. 2024 ला सकाळी 10.00 वाजता वाडी परीसरात काढण्यात आली. या रॅलीत 50 विद्यार्थ्यांचा समावेश होता.



### सहसी शिबिरात सहभाग

दि. 27.03.ते 31.03.2024 या कालावधीत चिखलदरा जिल्हा अमरावती येथील संपन्न झालेल्या साहसी शिबिरात बी.एस. भाग—1 मधील चेतन धोटेचा सहभाग





#### पोस्टर स्पर्धा

13 मार्च 2024 रोजी मतदार जाणिवजागृती करण्यासाठी महाविद्यालयात मतदान करणे किती गरजेचे या विषयावर पोस्टर स्पर्धेचे आयोजन करण्यात आले. या स्पर्धेत एकुण 18 विद्यार्थ्यांनी सहभाग घेतला





## मतदार जाणिवजागृती

दि. 02.04.2024 मतदार जाणिवजागृती कार्यक्रमा अंतर्गत वडीलांचे शपथपत्र भरून घेतल्यानंतर ते दाखवितांना विद्यार्थी





## मतदार जाणिवजागृती कार्यकमात सहभाग

दि. 05.04.2024 रोजी सुरेश भट सभागृह रेशिमबाग नागपूर मा. जिल्हाधिकारी नागपूर व राष्ट्रसंत तुकडोजी महाराज नागपूर विद्यापीठाच्या वतीने घेण्यात आलेल्या कार्यक्रमात महाविद्यालयातील एकुण 25 विद्यार्थ्यांना भाग घेतला.





## मतदार जाणिवजागृती करीता अभिरूप मतदान

दि. 06.04.2024 रोजी मतदार जाणिवजागृती करीता व नविन मतदारांनी मतदान कसे करावे याकरीता महाविद्यालयात अभिरूप मतदान केंद्र स्थापन करून विद्यार्थ्यांकडून प्रात्येक्षिक करून घेण्यात आले.





#### डॉ. बाबासाहेब आंबेडकर जयंती

दिनांक 14.04.2024 रोजी महाविद्यालयात डॉ. बाबासाहेब आंबेडकर जयंती साजरी करण्यात आली. याप्रसंगी विद्यार्थ्यांसाठी वक्तृत्व स्पर्धा, पोस्टर स्पर्ध