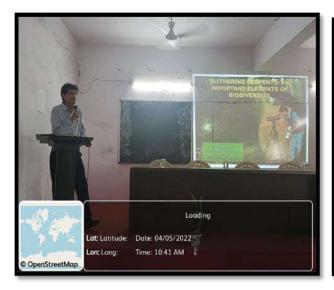

| S. | Name of   | Report |
|----|-----------|--------|
| No | the Event |        |
|    |           |        |
|    |           |        |

Inaugural function of Zoological Society.

The Zoological Association was formally inaugurated on 6 Oct 2023. The Guest speaker invited for that program Mr. Ajinkya Bhatkar Sir WWF Senior project officer & Wildlife warden. He speak about wildlife crime, Environment protection Act, and how we can protect the wildlife in their natural habitats as well as certain steps can be taken to avoid such wildlife crime.

The program was conducted on 6<sup>th</sup> October 2023 at room no. 107, program got started around 11Am with the arrival of guests.

Firstly the Guest arrived and Program started with worshipping Maa Sarasvati by lightning of Lamp.