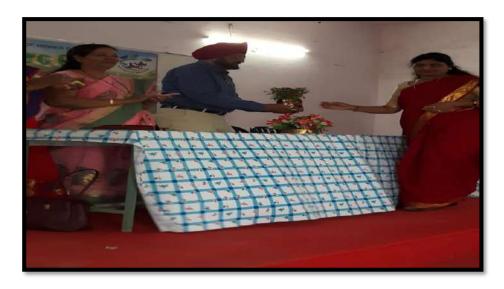

| S. | Name of   | Report |
|----|-----------|--------|
| No | the Event |        |
|    |           |        |
|    |           |        |

Inaugural function of Zoological Society.

The Zoological Association was formally inaugurated on 6 Oct 2023. The Guest speaker invited for that program Mr. Ajinkya Bhatkar Sir WWF Senior project officer & Wildlife warden. He speak about wildlife crime, Environment protection Act, and how we can protect the wildlife in their natural habitats as well as certain steps can be taken to avoid such wildlife crime.

The program was conducted on 6<sup>th</sup> October 2023 at room no. 107, program got started around 11Am with the arrival of guests.

Firstly the Guest arrived and Program started with worshipping Maa Sarasvati by lightning of Lamp.

All the respected guests took their respective seats on dais.

Program started with Vidhyapith song. All the guest firstly the president of program Dr. Sanjay Tekade sir felicitated chief guest Shri. Ajinkya Bhatkar sir (Senior Project Officer WWF India and Honorable wildlife warden by offering Fruit basket as a token of Respect.