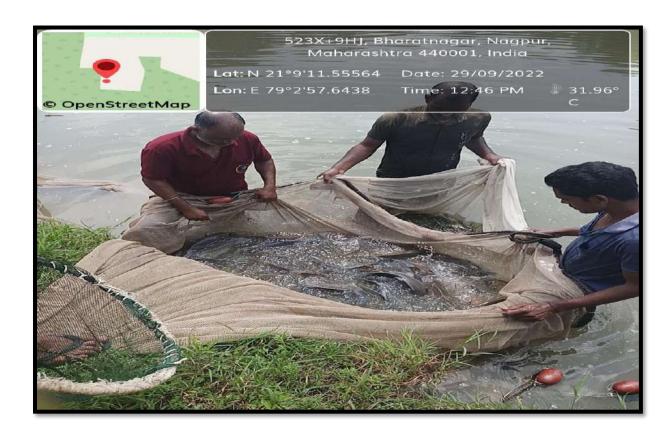

| S. | Name of   | Report |
|----|-----------|--------|
| No | the Event |        |
|    |           |        |
|    |           |        |

Inaugural function of Zoological Society.

The Zoological Association was formally inaugurated on 6 Oct 2023. The Guest speaker invited for that program Mr. Ajinkya Bhatkar Sir WWF Senior project officer & Wildlife warden. He speak about wildlife crime, Environment protection Act, and how we can protect the wildlife in their natural habitats as well as certain steps can be taken to avoid such wildlife crime.