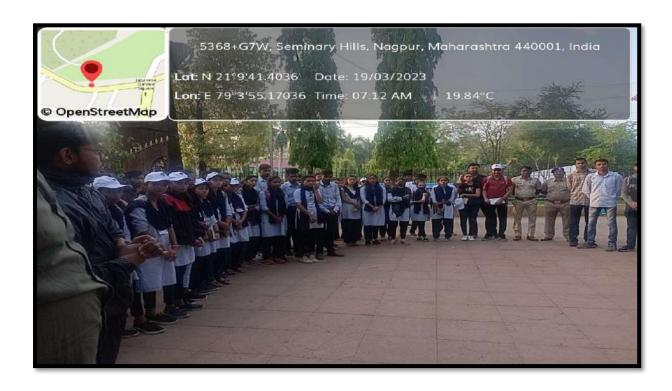

the interdependence of birds and animals found in the forest. The program was concluded at Harisingh Auditorium, Seminary Hills where almost150 students were participated commemorative medals and Certificated were distributed by vigilance officer forest Department and also served Refreshment to all the participants of this program.

#### 2 **Outcome**

- To establish Environment Protection and also how to balance the flora and fauna biodiversity of the forest.
- Awareness about the Environment and the duty of each and every human being to protect our mother nature, it is a human right.

Convener

Dr. Manisha Bhatkulkar

Principal

Dr. Kalpana S. Borkar



# Jawaharlal Nehru Arts, Commerce and Science College, Wadi, Nagpur- 440023 (M.S.)



(Affiliated to RTM Nagpur University, Nagpur)







# Jawaharlal Nehru Arts, Commerce and Science College, Wadi, Nagpur- 440023 (M.S.)



(Affiliated to RTM Nagpur University, Nagpur)







# Jawaharlal Nehru Arts, Commerce and Science College, Wadi, Nagpur- 440023 (M.S.)



(Affiliated to RTM Nagpur University, Nagpur)







# Jawaharlal Nehru Arts, Commerce and Science College, Wadi, Nagpur- 440023 (M.S.)



(Affiliated to RTM Nagpur University, Nagpur)

Website: www.jncwadi.ac.in

E-mail: jnc.wadi@rediffmail.com

Phone: (07104) 220963



### VSPM ACADEMY OF HIGHER EDUCAION, NAGPUR JAWAHARLAL NEHRU ARTS, COMMERCE

& SCIENCE COLLEGE,
WADI, NAGPUR-440 023 (M.S.) & (07104) 220963, E-mail:
jncollegewadi@rediffmail.com

The Following students were participated in "ARANYA VACHAN" Organized by Department of Social Forestry, Maharashtra For