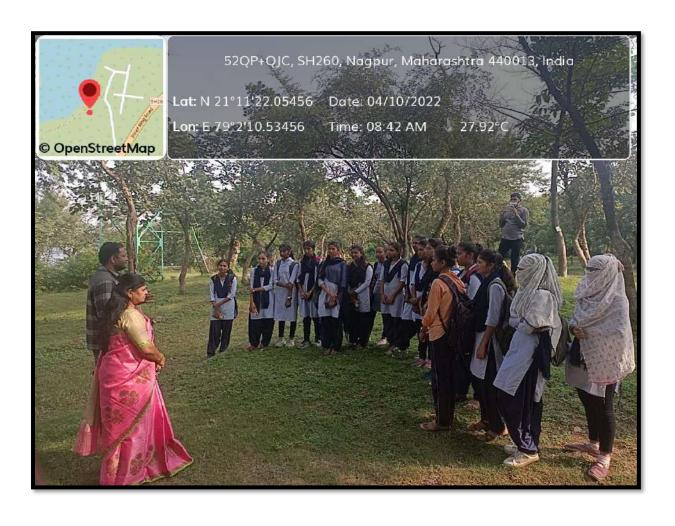

| S. | Name of   | Report |
|----|-----------|--------|
| No | the Event |        |
|    |           |        |
|    |           |        |

Inaugural function of Zoological Society.

The Zoological Association was formally inaugurated on 6 Oct 2023. The Guest speaker invited for that program Mr. Ajinkya Bhatkar Sir WWF Senior project officer & Wildlife warden. He speak about wildlife crime, Environment protection Act, and how we can protect the wildlife in their natural habitats as well as certain steps can be taken to avoid such wildlife crime.

The program was conducted on 6<sup>th</sup> October 2023 at room no. 107, program got started around 11Am with the arrival of guests.

Firstly the Guest arrived and Program started with worshipping Maa Sarasvati by lightning of Lamp.