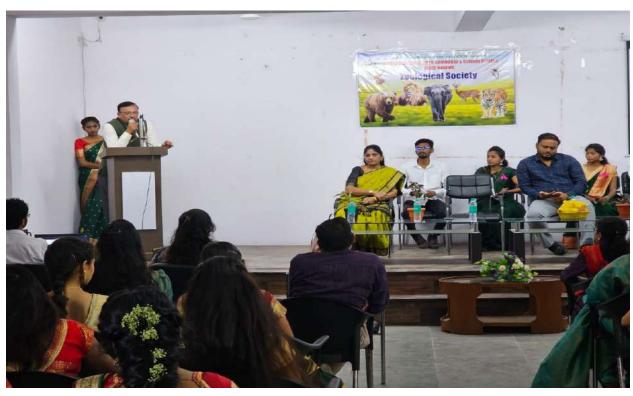

After that Dr. Manisha Bhatkulkar mam Convey the Introductory Remark about Zoological Association program, Zoological society formation and wildlife week celebration, poster competition and various events which are going to held by zoological society.

She also introduces chief guest of program Shri Ajinkya Bhatkar sir for inauguration of zoological society and address students with their valuable guidance.

Shri Ajinkya Bhatkar sir gave so much useful information to our students about wildlife, wildlife crime they told us that how they rescue so many animals as well as birds.