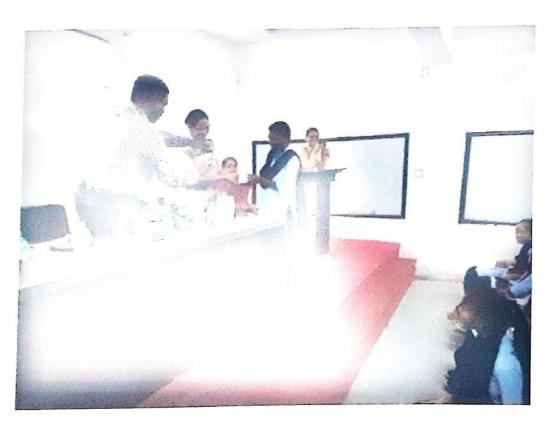

All the respected guests took their respective seats on dais.

Program started with Vidhyapith song. All the guest firstly the president of program Dr. Sanjay Tekade sir felicitated chief guest Shri. Ajinkya Bhatkar sir (Senior Project Officer WWF India and Honorable wildlife warden by offering Fruit basket as a token of Respect.

After that Coordinator of program Dr. Manisha Bhatkulkar mam felicitate Dr. Sanjay Tekade sir by offering Sapling.

IQAC coordinator Dr. N.V.Gharad sir felicitated by Mr. Sumit Gurchal (CHB) sir by offering sapling.