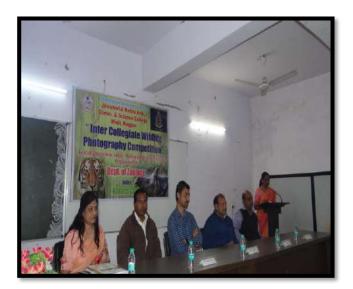

| S. | Name of   | Report |
|----|-----------|--------|
| No | the Event |        |
|    |           |        |
|    |           |        |

Inaugural function of Zoological Society.

The Zoological Association was formally inaugurated on 6 Oct 2023. The Guest speaker invited for that program Mr. Ajinkya Bhatkar Sir WWF Senior project officer & Wildlife warden. He speak about wildlife crime, Environment protection Act, and how we can protect the wildlife in their natural habitats as well as certain steps can be taken to avoid such wildlife crime.

The program was conducted on 6<sup>th</sup> October 2023 at room no. 107, program got started around 11Am with the arrival of guests.

Firstly the Guest arrived and Program started with worshipping Maa Sarasvati by lightning of Lamp.

All the respected guests took their respective seats on dais.

Program started with Vidhyapith song. All the guest firstly the president of program Dr. Sanjay Tekade sir felicitated chief guest Shri. Ajinkya Bhatkar sir (Senior Project Officer WWF India and Honorable wildlife warden by offering Fruit basket as a token of Respect.