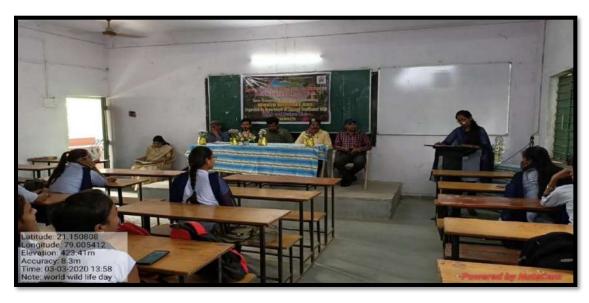

After that Dr. Manisha Bhatkulkar mam Convey the Introductory Remark about Zoological Association program, Zoological society formation and wildlife week celebration, poster competition and various events which are going to held by zoological society.

She also introduces chief guest of program Shri Ajinkya Bhatkar sir for inauguration of zoological society and address students with their valuable guidance.

Shri Ajinkya Bhatkar sir gave so much useful information to our students about wildlife, wildlife crime they told us that how they rescue so many animals as well as birds.

|   |                    | He also created awareness among students about the impact of these things and how trading of animals can be done for money and how we can avoid these things.  Various laws can be introduced by them, so that we can able to understand the severity of what is happening in our world.  After their valuable guidance president of program Dr. Sanjay Tekade sir gave presidential speech.Dr. Manisha Bhatkulkar mam announce the results of poster competition.  In poster competition following students were winners.  1) Miss. Tinu RahangdaleBSc. First year  2) Miss. Akansha Ramteke BSc. Second year  3) Miss. Shraddha Chawhan BSc. Second year  After that Mr.Vashisht Bhowte President of Zoological Society proposed the vote of Thanks, and with that program has been ended. |
|---|--------------------|----------------------------------------------------------------------------------------------------------------------------------------------------------------------------------------------------------------------------------------------------------------------------------------------------------------------------------------------------------------------------------------------------------------------------------------------------------------------------------------------------------------------------------------------------------------------------------------------------------------------------------------------------------------------------------------------------------------------------------------------------------------------------------------------|
| 2 | Outcome/<br>Result | <ol> <li>Increased self-awareness among students.</li> <li>They can push their boundaries and explore new environments and gain new experiences.</li> <li>They can educate the general public about the biodiversity that makes up the world.</li> <li>They can take initiatives and aware people by organizing camps and also they tell people about laws that how to protect nature and it will be beneficial for them.</li> </ol>                                                                                                                                                                                                                                                                                                                                                         |