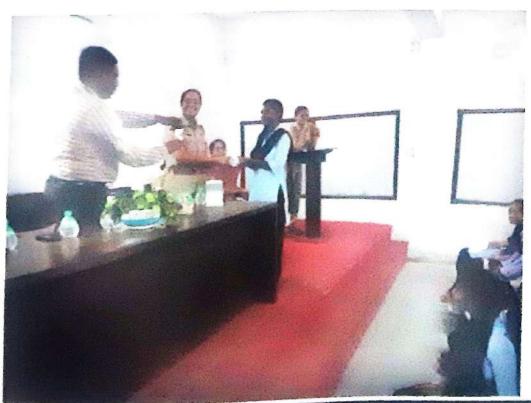

Coordinator of program Dr. Manisha Bhatkulkar mam got felicitated by Ashwini Shende mam by giving sapling.

The president of zoological society Mr. Vashisht Bhovte felicitated by Mr. Aditya Raut.

Secretary of zoological society Miss Sakshi Dhale felicitated by Miss.Sakshi Dhande.

Treasurer of zoological society Miss. Keshar Zingre Felicitated by Miss. Apeksha Maind.

Some of the committee members of zoological society are

- 1) Miss Aishwarya Chalmate- B.sc final year
- 2) Mr. Aditya Raut- B.sc final year
- 3) Miss. Ritika Kshirsagar- B.sc 2<sup>nd</sup> year
- 4) Miss. Shraddha Chavhan- B.sc 2<sup>nd</sup> year
- 5) Miss Durga Gupta-B.sc 2<sup>nd</sup> year
- 6) Miss. Dipali Lilhare-B.sc 2<sup>nd</sup> year