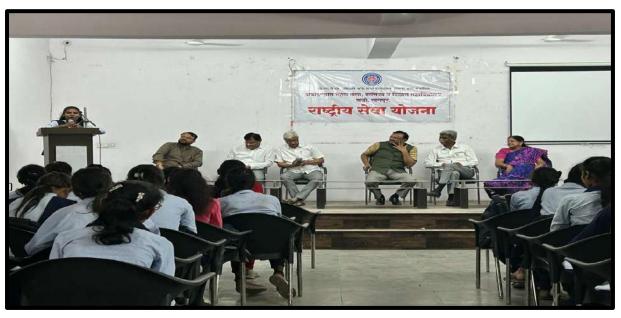

All the respected guests took their respective seats on dais.

Program started with Vidhyapith song. All the guest firstly the president of program Dr. Sanjay Tekade sir felicitated chief guest Shri. Ajinkya Bhatkar sir (Senior Project Officer WWF India and Honorable wildlife warden by offering Fruit basket as a token of Respect.

After that Coordinator of program Dr. Manisha Bhatkulkar mam felicitate Dr. Sanjay Tekade sir by offering Sapling.

IQAC coordinator Dr. N.V.Gharad sir felicitated by Mr. Sumit Gurchal (CHB) sir by offering sapling.

Coordinator of program Dr. Manisha Bhatkulkar mam got felicitated by Ashwini Shende mam by giving sapling.

The president of zoological society Mr. Vashisht Bhovte felicitated by Mr. Aditya Raut.

Secretary of zoological society Miss Sakshi Dhale felicitated by Miss.Sakshi Dhande.