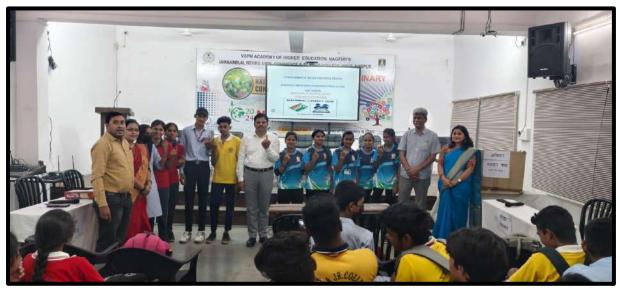

#### Internal Quality Assurance Cell (IQAC): 2023-2024 Report of Event/ Inaugural function of Zoological Society

| Name of the Department/<br>committee | Department of Zoology / Nature Green Club |
|--------------------------------------|-------------------------------------------|
| Name of the<br>Coordinator/Convener  | Dr. Manisha Bhatkulkar                    |
| Title of the Event/ Programme        | Inaugural function of Zoological Society  |
| Date of the Programme                | 06 October 2023                           |

| S. | Name of   | Report |
|----|-----------|--------|
| No | the Event |        |
|    |           |        |
|    |           |        |

Inaugural function of Zoological Society.

The Zoological Association was formally inaugurated on 6 Oct 2023. The Guest speaker invited for that program Mr. Ajinkya Bhatkar Sir WWF Senior project officer & Wildlife warden. He speak about wildlife crime, Environment protection Act, and how we can protect the wildlife in their natural habitats as well as certain steps can be taken to avoid such wildlife crime.

|   |                    | He also created awareness among students about the impact of these things and how trading of animals can be done for money and how we can avoid these things.  Various laws can be introduced by them, so that we can able to understand the severity of what is happening in our world.  After their valuable guidance president of program Dr. Sanjay Tekade sir gave presidential speech.Dr. Manisha Bhatkulkar mam announce the results of poster competition.  In poster competition following students were winners.  1) Miss. Tinu RahangdaleBSc. First year  2) Miss. Akansha Ramteke BSc. Second year  3) Miss. Shraddha Chawhan BSc. Second year  After that Mr.Vashisht Bhowte President of Zoological Society proposed the vote of Thanks, and with that program has been ended. |
|---|--------------------|----------------------------------------------------------------------------------------------------------------------------------------------------------------------------------------------------------------------------------------------------------------------------------------------------------------------------------------------------------------------------------------------------------------------------------------------------------------------------------------------------------------------------------------------------------------------------------------------------------------------------------------------------------------------------------------------------------------------------------------------------------------------------------------------|
| 2 | Outcome/<br>Result | <ol> <li>Increased self-awareness among students.</li> <li>They can push their boundaries and explore new environments and gain new experiences.</li> <li>They can educate the general public about the biodiversity that makes up the world.</li> <li>They can take initiatives and aware people by organizing camps and also they tell people about laws that how to protect nature and it will be beneficial for them.</li> </ol>                                                                                                                                                                                                                                                                                                                                                         |