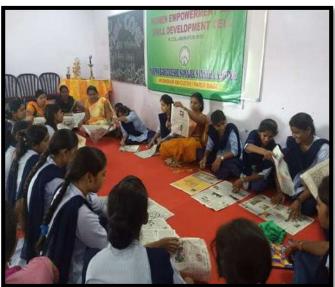

of using plastic bags and in turn, training them to make bags using recyclable materials like paper & cloth., The director of this unit Mrs. Shital Patil and her team very well organized this workshop. They all taught me how to make both paper and cloth bags, with newspaper and those bags were also very useful in different shops.

#### **OUTCOME**

- A source of self-help and self-confidence for girl students.
- Created opportunities, space, and scope for the development of the skill of community.
- Provides training, support, and guidance for the skill related occupations.
- provided complete knowledge of how to make paper and cloth bags and also marketing of those bags

Blausha

Convener

Dr. J. Billionania Jawaharlal Nehru Arts, Comm. 8 Science College Wadi, Nagpur

Principal













## Jawaharlal Nehru Arts, Commerce and Science College, Wadi, Nagpur- 440023 (M.S.)



(Affiliated to RTM Nagpur University, Nagpur)

Website: www.jncwadi.ac.in E-mail: jnc.wadi@rediffmail.com Phone: (07104) 220963



### VSPM ACADEMY OF HIGHER EDUCAION, NAGPUR

# JAWAHARLAL NEHRU ARTS, COMMERCE & SCIENCE COLLEGE,

WADI, NAGPUR-440 023 (M.S.) © (07104) 220963, E-mail: jncollegewadi@rediffmail.com

The following students/ beneficiaries are present for cloth—and paper bags making workshop organized by Women Empowerment and Skill Development Cell in collaboration with Mahima Bahuddeshi Samajik Sanstha, Nagpur.

|      |