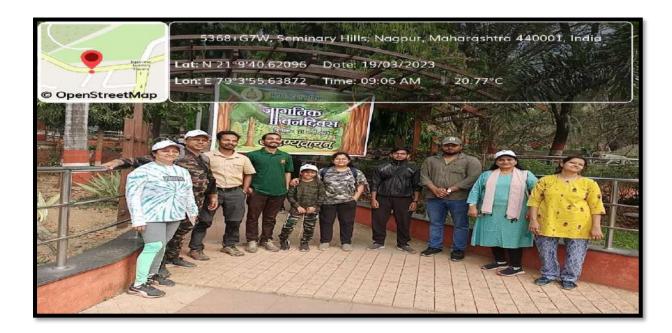

ut the interdependence of birds and animals found in the forest. The program was concluded at Harisingh Auditorium, Seminary Hills where almost150 students were participated commemorative medals and Certificated were distributed by vigilance officer forest Department and also served Refreshment to all the participants of this program.

#### 2 **Outcome**

- To establish Environment Protection and also how to balance the flora and fauna biodiversity of the forest.
- Awareness about the Environment and the duty of each and every human being to protect our mother nature, it is a human right.

Convener

Dr. Manisha Bhatkulkar

Principal

Dr. Kalpana S. Borkar



# Jawaharlal Nehru Arts, Commerce and Science College, Wadi, Nagpur- 440023 (M.S.)



(Affiliated to RTM Nagpur University, Nagpur)







# Jawaharlal Nehru Arts, Commerce and Science College, Wadi, Nagpur- 440023 (M.S.)



(Affiliated to RTM Nagpur University, Nagpur)







# Jawaharlal Nehru Arts, Commerce and Science College, Wadi, Nagpur- 440023 (M.S.)



(Affiliated to RTM Nagpur University, Nagpur)







# Jawaharlal Nehru Arts, Commerce and Science College, Wadi, Nagpur- 440023 (M.S.)



(Affiliated to RTM Nagpur University, Nagpur)

Website: www.jncwadi.ac.in

E-mail: jnc.wadi@rediffmail.com

Phone: (07104) 220963



### VSPM ACADEMY OF HIGHER EDUCAION, NAGPUR JAWAHARLAL NEHRU ARTS, COMMERCE

& SCIENCE COLLEGE,
WADI, NAGPUR-440 023 (M.S.) & (07104) 220963, E-mail:
jncollegewadi@rediffmail.com

The Following students were participated in "ARANYA VACHAN" Organized by Department of Social Forestry, Maharashtra F