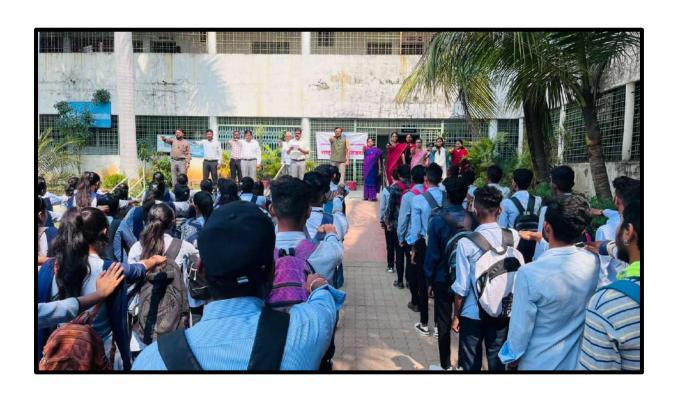

#### Internal Quality Assurance Cell (IQAC): 2023-2024 Report of Event/ Inaugural function of Zoological Society

| Name of the Department/<br>committee | Department of Zoology / Nature Green Club |
|--------------------------------------|-------------------------------------------|
| Name of the<br>Coordinator/Convener  | Dr. Manisha Bhatkulkar                    |
| Title of the Event/ Programme        | Inaugural function of Zoological Society  |
| Date of the Programme                | 06 October 2023                           |

| S. | Name of   | Report |
|----|-----------|--------|
| No | the Event |        |
|    |           |        |
|    |           |        |

Inaugural function of Zoological Society.

The Zoological Association was formally inaugurated on 6 Oct 2023. The Guest speaker invited for that program Mr. Ajinkya Bhatkar Sir WWF Senior project officer & Wildlife warden. He speak about wildlife crime, Environment protection Act, and how we can protect the wildlife in their natural habitats as well as certain steps can be taken to avoid such wildlife crime.

The program was conducted on 6<sup>th</sup> October 2023 at room no. 107, program got started around 11Am with the arrival of guests.

Firstly the Guest arrived and Program started with worshipping Maa Sarasvati by lightning of Lamp.