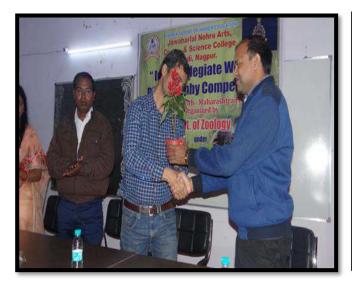

All the respected guests took their respective seats on dais.

Program started with Vidhyapith song. All the guest firstly the president of program Dr. Sanjay Tekade sir felicitated chief guest Shri. Ajinkya Bhatkar sir (Senior Project Officer WWF India and Honorable wildlife warden by offering Fruit basket as a token of Respect.

After that Coordinator of program Dr. Manisha Bhatkulkar mam felicitate Dr. Sanjay Tekade sir by offering Sapling.

IQAC coordinator Dr. N.V.Gharad sir felicitated by Mr. Sumit Gurchal (CHB) sir by offering sapling.