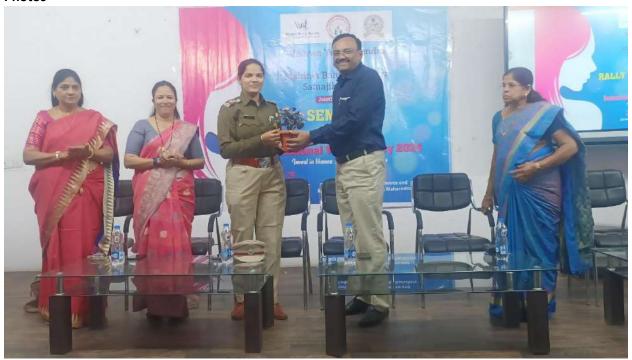

All the respected guests took their respective seats on dais.

Program started with Vidhyapith song. All the guest firstly the president of program Dr. Sanjay Tekade sir felicitated chief guest Shri. Ajinkya Bhatkar sir (Senior Project Officer WWF India and Honorable wildlife warden by offering Fruit basket as a token of Respect.

After that Coordinator of program Dr. Manisha Bhatkulkar mam felicitate Dr. Sanjay Tekade sir by offering Sapling.

IQAC coordinator Dr. N.V.Gharad sir felicitated by Mr. Sumit Gurchal (CHB) sir by offering sapling.

Coordinator of program Dr. Manisha Bhatkulkar mam got felicitated by Ashwini Shende mam by giving sapling.

The president of zoological society Mr. Vashisht Bhovte felicitated by Mr. Aditya Raut.

Secretary of zoological society Miss Sakshi Dhale felicitated by Miss.Sakshi Dhande.