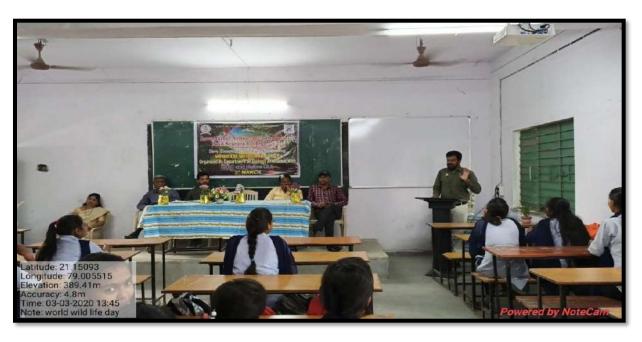

| S. | Name of   | Report |
|----|-----------|--------|
| No | the Event |        |
|    |           |        |
|    |           |        |

Inaugural function of Zoological Society.

The Zoological Association was formally inaugurated on 6 Oct 2023. The Guest speaker invited for that program Mr. Ajinkya Bhatkar Sir WWF Senior project officer & Wildlife warden. He speak about wildlife crime, Environment protection Act, and how we can protect the wildlife in their natural habitats as well as certain steps can be taken to avoid such wildlife crime.

The program was conducted on 6<sup>th</sup> October 2023 at room no. 107, program got started around 11Am with the arrival of guests.

Firstly the Guest arrived and Program started with worshipping Maa Sarasvati by lightning of Lamp.

All the respected guests took their respective seats on dais.

Program started with Vidhyapith song. All the guest firstly the president of program Dr. Sanjay Tekade sir felicitated chief guest Shri. Ajinkya Bhatkar sir (Senior Project Officer WWF India and Honorable wildlife warden by offering Fruit basket as a token of Respect.