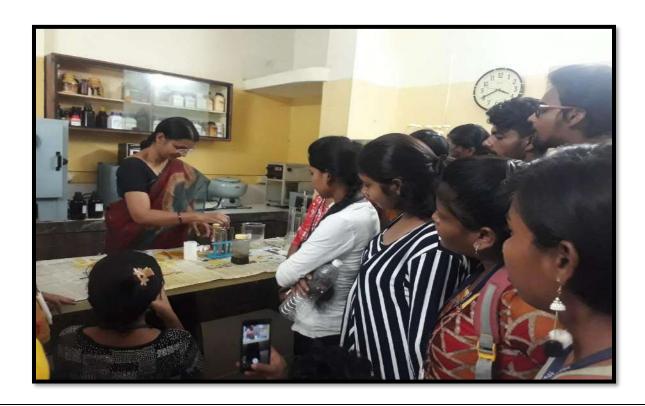

itself.
- Students can understand the principles of beekeeping and honey production.
- They also learn how to create and maintain beehives as well as to harvest their honey and beeswax.

• They can also start their projects so that they would be able to self-employment.

Blacisha

Convener

Dr. J. B. Dobrulwar Jawaharlal Nehru Arts, Comm. & Science College Wadi, Nagpur

Principal





# Jawaharlal Nehru Arts, Commerce and Science College, Wadi, Nagpur- 440023 (M.S.)



(Affiliated to RTM Nagpur University, Nagpur)





# Jawaharlal Nehru Arts, Commerce and Science College, Wadi, Nagpur- 440023 (M.S.)



(Affiliated to RTM Nagpur University, Nagpur)







# Jawaharlal Nehru Arts, Commerce and Science College, Wadi, Nagpur- 440023 (M.S.)



(Affiliated to RTM Nagpur University, Nagpur)





# Jawaharlal Nehru Arts, Commerce and Science College, Wadi, Nagpur- 440023 (M.S.)



(Affiliated to RTM Nagpur University, Nagpur)







# Jawaharlal Nehru Arts, Commerce and Science College, Wadi, Nagpur- 440023 (M.S.)



(Affiliated to RTM Nagpur University, Nagpur)

Website: www.jncwadi.ac.in E-mail: jnc.wadi@rediffmail.com Phone: (07104) 220963

# VISIT TO FISH FARM AND APICULTURE UNIT 2019-20 LIST OF STUDENTS B.Sc. SEM-V

| R, NO | NAME OF THE STUDENTS            | SIGNATURE      |
|-------|---------------------------------|----------------|
| 1     | MR. ABHAYKUMAR BRIJLAL RANE     | Bb_            |
| 2     | MR ABHISHEK DINESII YADAV       | Abhistars.     |
| 3     | MR ADITYA DILIP SAWWALAKAHE     | - edins        |
| 4     | MR. NIKHIL KHANDEKAR            | Meldo          |