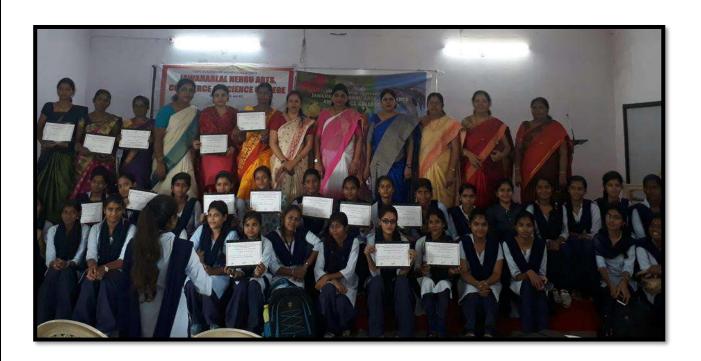

#### Internal Quality Assurance Cell (IQAC): 2023-2024 Report of Event/ Inaugural function of Zoological Society

| Name of the Department/<br>committee | Department of Zoology / Nature Green Club |
|--------------------------------------|-------------------------------------------|
| Name of the<br>Coordinator/Convener  | Dr. Manisha Bhatkulkar                    |
| Title of the Event/ Programme        | Inaugural function of Zoological Society  |
| Date of the Programme                | 06 October 2023                           |

| S. | Name of   | Report |
|----|-----------|--------|
| No | the Event |        |
|    |           |        |
|    |           |        |

Inaugural function of Zoological Society.

The Zoological Association was formally inaugurated on 6 Oct 2023. The Guest speaker invited for that program Mr. Ajinkya Bhatkar Sir WWF Senior project officer & Wildlife warden. He speak about wildlife crime, Environment protection Act, and how we can protect the wildlife in their natural habitats as well as certain steps can be taken to avoid such wildlife crime.