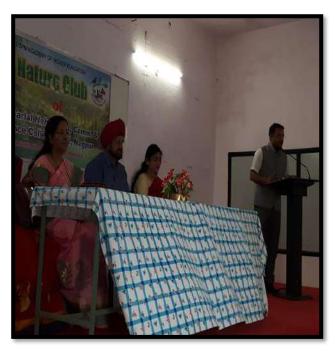

# NATURE CLUB

After that Dr. Manisha Bhatkulkar mam Convey the Introductory Remark about Zoological Association program, Zoological society formation and wildlife week celebration, poster competition and various events which are going to held by zoological society.

She also introduces chief guest of program Shri Ajinkya Bhatkar sir for inauguration of zoological society and address students with their valuable guidance.

Shri Ajinkya Bhatkar sir gave so much useful information to our students about wildlife, wildlife crime they told us that how they rescue so many animals as well as birds.