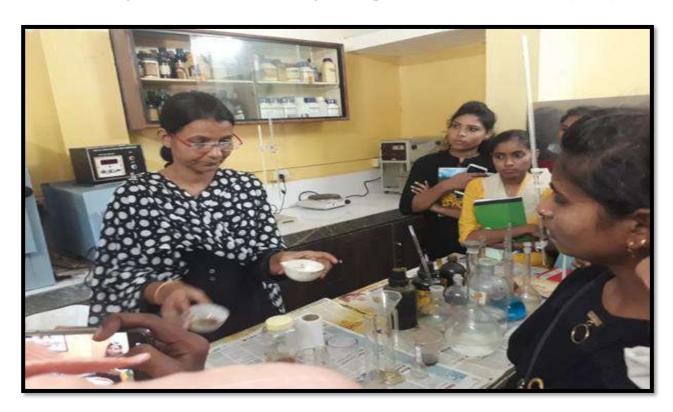

| S. | Name of   | Report |
|----|-----------|--------|
| No | the Event |        |
|    |           |        |
|    |           |        |

Inaugural function of Zoological Society.

The Zoological Association was formally inaugurated on 6 Oct 2023. The Guest speaker invited for that program Mr. Ajinkya Bhatkar Sir WWF Senior project officer & Wildlife warden. He speak about wildlife crime, Environment protection Act, and how we can protect the wildlife in their natural habitats as well as certain steps can be taken to avoid such wildlife crime.

The program was conducted on 6<sup>th</sup> October 2023 at room no. 107, program got started around 11Am with the arrival of guests.

Firstly the Guest arrived and Program started with worshipping Maa Sarasvati by lightning of Lamp.