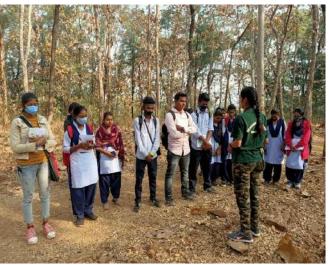

| S. | Name of   | Report |
|----|-----------|--------|
| No | the Event |        |
|    |           |        |
|    |           |        |

Inaugural function of Zoological Society.

The Zoological Association was formally inaugurated on 6 Oct 2023. The Guest speaker invited for that program Mr. Ajinkya Bhatkar Sir WWF Senior project officer & Wildlife warden. He speak about wildlife crime, Environment protection Act, and how we can protect the wildlife in their natural habitats as well as certain steps can be taken to avoid such wildlife crime.

The program was conducted on 6<sup>th</sup> October 2023 at room no. 107, program got started around 11Am with the arrival of guests.

Firstly the Guest arrived and Program started with worshipping Maa Sarasvati by lightning of Lamp.