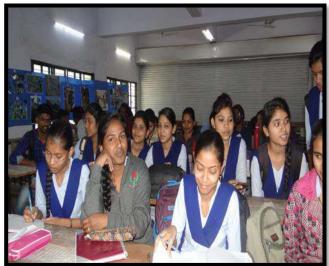

# JAWAHARLAL NEHRU ARTS, COMMERCE

& SCIENCE COLLEGE,
WADI, NAGPUR-440 023 (M.S.) & (07104) 220963, E-mail: jncollegewadi@rediffmail.com

The following students were present for Inauguration of Zoological Society followed by Guest Lecture on Wild life Conservation on 6th October 2023.at 10.30 A.M.

| SR.NO. | NAME OF THE STUDENTS   | CLASS             | SIGNATURE    |
|--------|------------------------|-------------------|--------------|
| 1      | Sejal. C. Shende       | BSC 2nd year      | Sejal        |
| 2      | Sakshi I. Dhale        | B.sc and year     | 5. J. Dhale  |
| 3      | Ritika kshirsagar      | 1 0               | Ritika       |
| 4      | Shraddha Mendhe        | - 11-             | MERIDE       |
| 5      | Akansha . C. Ramteke   | -11               | FOR amselve  |
| 6      | Sakshi - P. Dhande     | -11               | Thande.      |
| 7      | Akansha, B. Ramteke    | -11-              | Tomte        |
| 8      | Achal Meshram          | \i                | Achal        |
| 9      | Chetna Ingle           | - 11              | Chefna Ingle |
| 10     | Manisha Nikam          | - II              | Nikow        |
| 11     | Prachi Baghele         | -11-              | (maylow)     |
| 12     | Manisha kushwaha       | -11-              | marly        |
| 13     | Prachi Rewtkor         | 1-11-             | Pachi        |
| 14     | Shraddha Chavon        | - ii-             | (Stores      |
| 15     | Rokshita Meharban      | -11-              |              |
| 16     | Baketi Waghahare       | -11-              |              |
| 17     | 1 Shraddha R. Chavhan  | -11-              | (5 herebes   |
| 18     | Rushika D. Basane      | -11-              | @Bawanes     |
| 19     | cakshi. D. kore        | BSC Ingan         | Odkore       |
| 20     | Rani Jhalke            | BSCTWear          | R.P. Zalke   |
| 21     | Keshan Lingue          | BSC I YEAR        | Keshay       |
| 22     | Payal . L. Khoberegade | 110               | Phylop       |
| 23     | Humena Khan            | BSC I year (CBZ)  | Hehan -      |
| 24     | Tonuchung Dabbekat     | Rec. 1 Year (caz) |              |
| 25     | Sakshi S. Waghe har    | BSC 2nd year      | Duraghathous |
| 26     | Rokshita O. Mekee born | BGC 2nd years.    | Remeher bun  |
| 27     | Shivani B. Shahu       | BSC yst year      | (alm)        |
| 28     | Surphy D. Bison        | Ray all vone      | Sound        |
| 29     | Nandini T. Nikum       | DGC AST WWW.      |              |
| 30     | Dipali D Lilhare       | BSC + St 0,000    | Direli       |
| 31     | Apersona: N. maind     | 15:00 701 /1609   | Apoksha m    |
| 32     | Ni lota D. Charanari   | BSc 15+ Uyear     | Wileyer W    |
| 33     | Sneha B. Meshram       | BSC 1st year      | preha        |
| 34     | swant of Meshrum       | Bisc 4st Wen      | Avanti.      |
| 35     | WELLANDE STREET        | 128C. 151 9CUY    | Vallbur      |