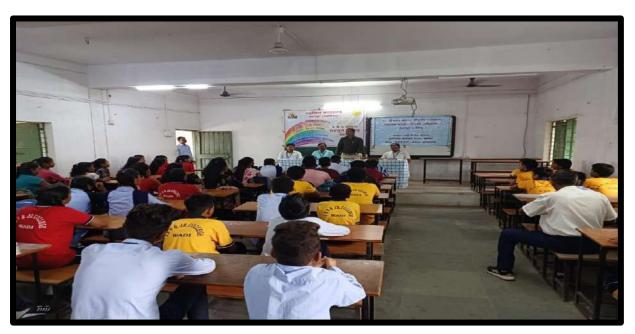

| S. | Name of   | Report |
|----|-----------|--------|
| No | the Event |        |
|    |           |        |
|    |           |        |

Inaugural function of Zoological Society.

The Zoological Association was formally inaugurated on 6 Oct 2023. The Guest speaker invited for that program Mr. Ajinkya Bhatkar Sir WWF Senior project officer & Wildlife warden. He speak about wildlife crime, Environment protection Act, and how we can protect the wildlife in their natural habitats as well as certain steps can be taken to avoid such wildlife crime.

The program was conducted on 6<sup>th</sup> October 2023 at room no. 107, program got started around 11Am with the arrival of guests.

Firstly the Guest arrived and Program started with worshipping Maa Sarasvati by lightning of Lamp.

All the respected guests took their respective seats on dais.

Program started with Vidhyapith song. All the guest firstly the president of program Dr. Sanjay Tekade sir felicitated chief guest Shri. Ajinkya Bhatkar sir (Senior Project Officer WWF India and Honorable wildlife warden by offering Fruit basket as a token of Respect.