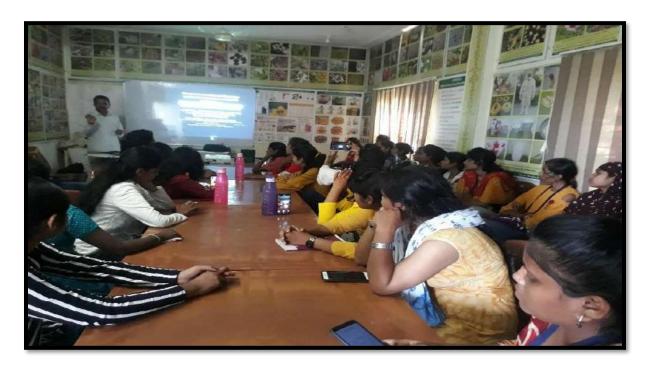

| S. | Name of   | Report |
|----|-----------|--------|
| No | the Event |        |
|    |           |        |
|    |           |        |

Inaugural function of Zoological Society.

The Zoological Association was formally inaugurated on 6 Oct 2023. The Guest speaker invited for that program Mr. Ajinkya Bhatkar Sir WWF Senior project officer & Wildlife warden. He speak about wildlife crime, Environment protection Act, and how we can protect the wildlife in their natural habitats as well as certain steps can be taken to avoid such wildlife crime.

The program was conducted on 6<sup>th</sup> October 2023 at room no. 107, program got started around 11Am with the arrival of guests.

Firstly the Guest arrived and Program started with worshipping Maa Sarasvati by lightning of Lamp.