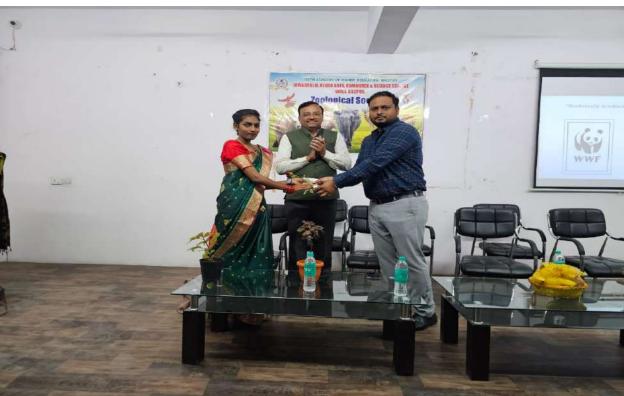

She also introduces chief guest of program Shri Ajinkya Bhatkar sir for inauguration of zoological society and address students with their valuable guidance.

Shri Ajinkya Bhatkar sir gave so much useful information to our students about wildlife, wildlife crime they told us that how they rescue so many animals as well as birds.