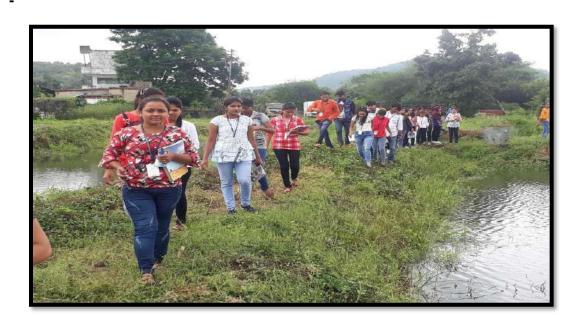

| S. | Name of   | Report |
|----|-----------|--------|
| No | the Event |        |
|    |           |        |
|    |           |        |

Inaugural function of Zoological Society.

The Zoological Association was formally inaugurated on 6 Oct 2023. The Guest speaker invited for that program Mr. Ajinkya Bhatkar Sir WWF Senior project officer & Wildlife warden. He speak about wildlife crime, Environment protection Act, and how we can protect the wildlife in their natural habitats as well as certain steps can be taken to avoid such wildlife crime.

The program was conducted on 6<sup>th</sup> October 2023 at room no. 107, program got started around 11Am with the arrival of guests.

Firstly the Guest arrived and Program started with worshipping Maa Sarasvati by lightning of Lamp.