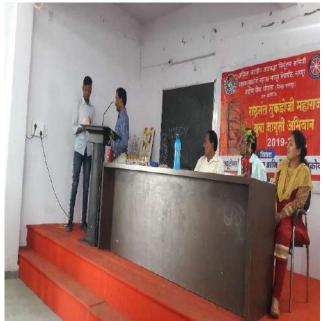

All the respected guests took their respective seats on dais.

Program started with Vidhyapith song. All the guest firstly the president of program Dr. Sanjay Tekade sir felicitated chief guest Shri. Ajinkya Bhatkar sir (Senior Project Officer WWF India and Honorable wildlife warden by offering Fruit basket as a token of Respect.

After that Coordinator of program Dr. Manisha Bhatkulkar mam felicitate Dr. Sanjay Tekade sir by offering Sapling.

IQAC coordinator Dr. N.V.Gharad sir felicitated by Mr. Sumit Gurchal (CHB) sir by offering sapling.