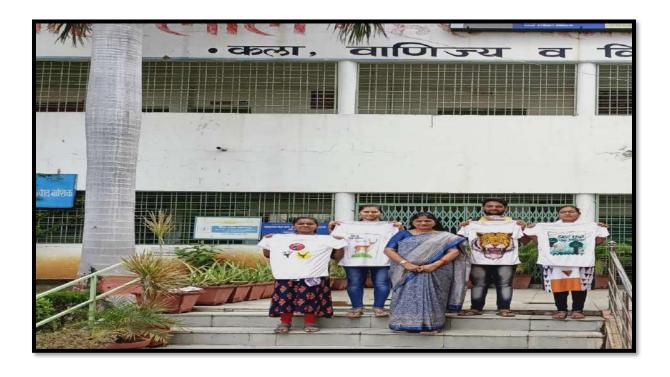

| S. | Name of   | Report |
|----|-----------|--------|
| No | the Event |        |
|    |           |        |
|    |           |        |

Inaugural function of Zoological Society.

The Zoological Association was formally inaugurated on 6 Oct 2023. The Guest speaker invited for that program Mr. Ajinkya Bhatkar Sir WWF Senior project officer & Wildlife warden. He speak about wildlife crime, Environment protection Act, and how we can protect the wildlife in their natural habitats as well as certain steps can be taken to avoid such wildlife crime.