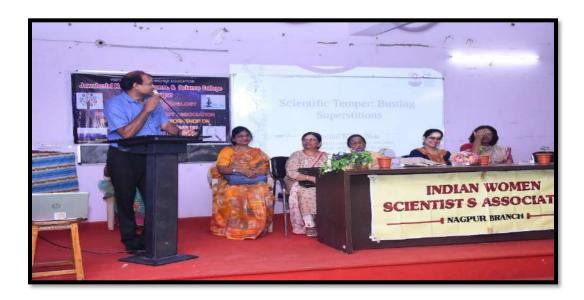

| S. | Name of   | Report |
|----|-----------|--------|
| No | the Event |        |
|    |           |        |
|    |           |        |

Inaugural function of Zoological Society.

The Zoological Association was formally inaugurated on 6 Oct 2023. The Guest speaker invited for that program Mr. Ajinkya Bhatkar Sir WWF Senior project officer & Wildlife warden. He speak about wildlife crime, Environment protection Act, and how we can protect the wildlife in their natural habitats as well as certain steps can be taken to avoid such wildlife crime.

After that Dr. Manisha Bhatkulkar mam Convey the Introductory Remark about Zoological Association program, Zoological society formation and wildlife week celebration, poster competition and various events which are going to held by zoological society.

She also introduces chief guest of program Shri Ajinkya Bhatkar sir for inauguration of zoological society and address students with their valuable guidance.

Shri Ajinkya Bhatkar sir gave so much useful information to our students about wildlife, wildlife crime they told us that how they rescue so many animals as well as birds.