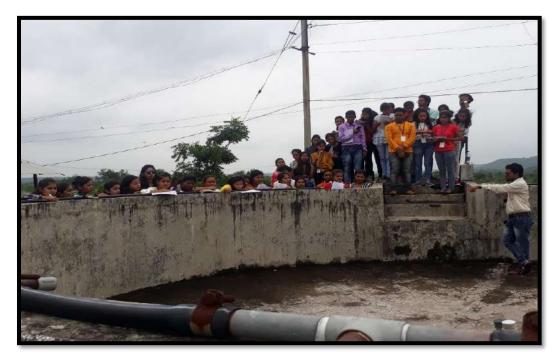

| S. | Name of   | Report |
|----|-----------|--------|
| No | the Event |        |
|    |           |        |
|    |           |        |

Inaugural function of Zoological Society.

The Zoological Association was formally inaugurated on 6 Oct 2023. The Guest speaker invited for that program Mr. Ajinkya Bhatkar Sir WWF Senior project officer & Wildlife warden. He speak about wildlife crime, Environment protection Act, and how we can protect the wildlife in their natural habitats as well as certain steps can be taken to avoid such wildlife crime.

The program was conducted on 6<sup>th</sup> October 2023 at room no. 107, program got started around 11Am with the arrival of guests.

Firstly the Guest arrived and Program started with worshipping Maa Sarasvati by lightning of Lamp.