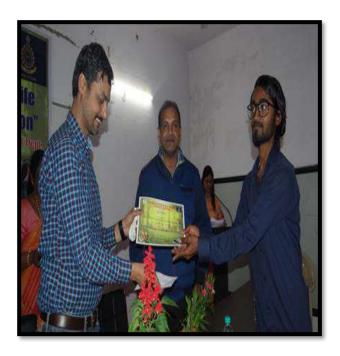

| S. | Name of   | Report |
|----|-----------|--------|
| No | the Event |        |
|    |           |        |
|    |           |        |

Inaugural function of Zoological Society.

The Zoological Association was formally inaugurated on 6 Oct 2023. The Guest speaker invited for that program Mr. Ajinkya Bhatkar Sir WWF Senior project officer & Wildlife warden. He speak about wildlife crime, Environment protection Act, and how we can protect the wildlife in their natural habitats as well as certain steps can be taken to avoid such wildlife crime.

|   |                    | He also created awareness among students about the impact of these things and how trading of animals can be done for money and how we can avoid these things.  Various laws can be introduced by them, so that we can able to understand the severity of what is happening in our world.  After their valuable guidance president of program Dr. Sanjay Tekade sir gave presidential speech.Dr. Manisha Bhatkulkar mam announce the results of poster competition.  In poster competition following students were winners.  1) Miss. Tinu RahangdaleBSc. First year  2) Miss. Akansha Ramteke BSc. Second year  3) Miss. Shraddha Chawhan BSc. Second year  After that Mr.Vashisht Bhowte President of Zoological Society proposed the vote of Thanks, and with that program has been ended. |
|---|--------------------|----------------------------------------------------------------------------------------------------------------------------------------------------------------------------------------------------------------------------------------------------------------------------------------------------------------------------------------------------------------------------------------------------------------------------------------------------------------------------------------------------------------------------------------------------------------------------------------------------------------------------------------------------------------------------------------------------------------------------------------------------------------------------------------------|
| 2 | Outcome/<br>Result | <ol> <li>Increased self-awareness among students.</li> <li>They can push their boundaries and explore new environments and gain new experiences.</li> <li>They can educate the general public about the biodiversity that makes up the world.</li> <li>They can take initiatives and aware people by organizing camps and also they tell people about laws that how to protect nature and it will be beneficial for them.</li> </ol>                                                                                                                                                                                                                                                                                                                                                         |