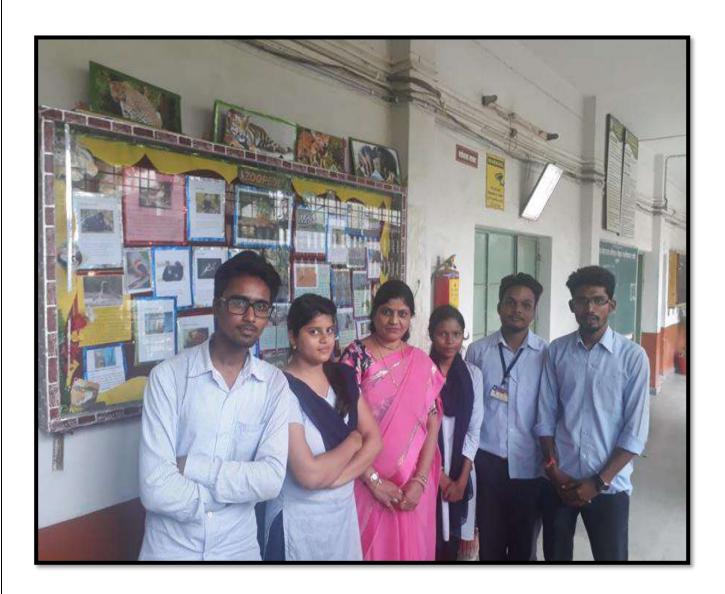

Coordinator of program Dr. Manisha Bhatkulkar mam got felicitated by Ashwini Shende mam by giving sapling.

The president of zoological society Mr. Vashisht Bhovte felicitated by Mr. Aditya Raut.

Secretary of zoological society Miss Sakshi Dhale felicitated by Miss.Sakshi Dhande.

Treasurer of zoological society Miss. Keshar Zingre Felicitated by Miss. Apeksha Maind.

Some of the committee members of zoological society are

- 1) Miss Aishwarya Chalmate- B.sc final year
- 2) Mr. Aditya Raut- B.sc final year
- 3) Miss. Ritika Kshirsagar- B.sc 2<sup>nd</sup> year
- 4) Miss. Shraddha Chavhan- B.sc 2<sup>nd</sup> year
- 5) Miss Durga Gupta-B.sc 2<sup>nd</sup> year
- 6) Miss. Dipali Lilhare-B.sc 2<sup>nd</sup> year