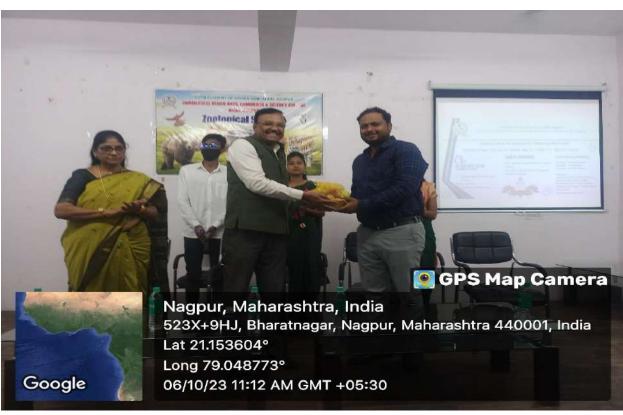

All the respected guests took their respective seats on dais.

Program started with Vidhyapith song. All the guest firstly the president of program Dr. Sanjay Tekade sir felicitated chief guest Shri. Ajinkya Bhatkar sir (Senior Project Officer WWF India and Honorable wildlife warden by offering Fruit basket as a token of Respect.

After that Coordinator of program Dr. Manisha Bhatkulkar mam felicitate Dr. Sanjay Tekade sir by offering Sapling.

IQAC coordinator Dr. N.V.Gharad sir felicitated by Mr. Sumit Gurchal (CHB) sir by offering sapling.

Coordinator of program Dr. Manisha Bhatkulkar mam got felicitated by Ashwini Shende mam by giving sapling.

The president of zoological society Mr. Vashisht Bhovte felicitated by Mr. Aditya Raut.

Secretary of zoological society Miss Sakshi Dhale felicitated by Miss.Sakshi Dhande.