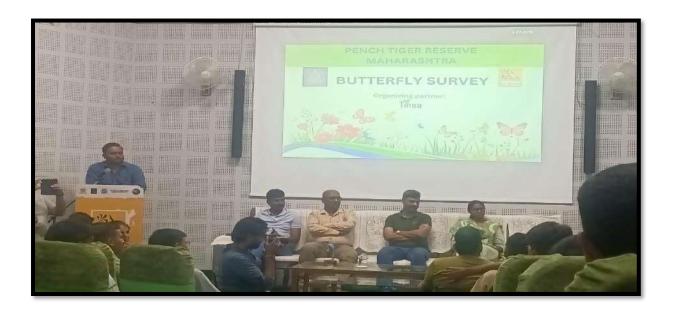

| S. | Name of   | Report |
|----|-----------|--------|
| No | the Event |        |
|    |           |        |
|    |           |        |

Inaugural function of Zoological Society.

The Zoological Association was formally inaugurated on 6 Oct 2023. The Guest speaker invited for that program Mr. Ajinkya Bhatkar Sir WWF Senior project officer & Wildlife warden. He speak about wildlife crime, Environment protection Act, and how we can protect the wildlife in their natural habitats as well as certain steps can be taken to avoid such wildlife crime.

The program was conducted on 6<sup>th</sup> October 2023 at room no. 107, program got started around 11Am with the arrival of guests.

Firstly the Guest arrived and Program started with worshipping Maa Sarasvati by lightning of Lamp.

All the respected guests took their respective seats on dais.

Program started with Vidhyapith song. All the guest firstly the president of program Dr. Sanjay Tekade sir felicitated chief guest Shri. Ajinkya Bhatkar sir (Senior Project Officer WWF India and Honorable wildlife warden by offering Fruit basket as a token of Respect.