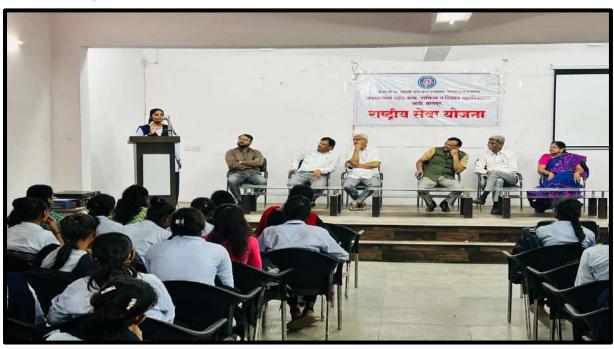

| S. | Name of   | Report |
|----|-----------|--------|
| No | the Event |        |
|    |           |        |
|    |           |        |

Inaugural function of Zoological Society.

The Zoological Association was formally inaugurated on 6 Oct 2023. The Guest speaker invited for that program Mr. Ajinkya Bhatkar Sir WWF Senior project officer & Wildlife warden. He speak about wildlife crime, Environment protection Act, and how we can protect the wildlife in their natural habitats as well as certain steps can be taken to avoid such wildlife crime.

The program was conducted on 6<sup>th</sup> October 2023 at room no. 107, program got started around 11Am with the arrival of guests.

Firstly the Guest arrived and Program started with worshipping Maa Sarasvati by lightning of Lamp.

All the respected guests took their respective seats on dais.

Program started with Vidhyapith song. All the guest firstly the president of program Dr. Sanjay Tekade sir felicitated chief guest Shri. Ajinkya Bhatkar sir (Senior Project Officer WWF India and Honorable wildlife warden by offering Fruit basket as a token of Respect.