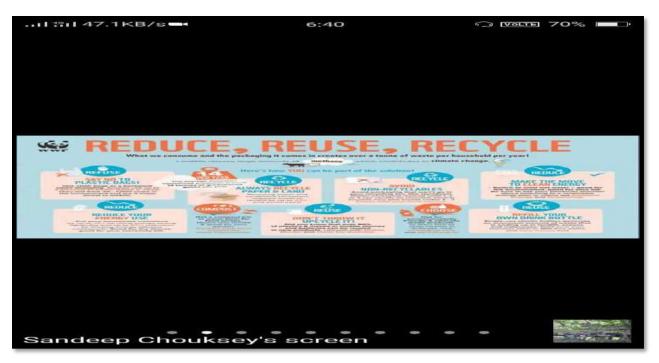

ice and
  students responded very well.

#### RESULT/OUTCOME—

- Raised awareness and generated political momentum around growing environmental concerns, such as toxic chemical pollution, desertification and global warming.
- This initiative raised awareness on environmental issues such as marine pollution, overpopulation, global warming, sustainable consumption and wildlife crime.

Convener Nature Club

Blavisha

Convener IQAC

Off. Principal

Dr Manisha Bhatkulkar

Dr N. V. Gharad

Dr M.N. Bhajbhuje

#### **PHOTO**

### Jawaharlal Nehru Arts, Commerce and Science College, Wadi, Nagpur- 440023 (M.S.)



(Affiliated to RTM Nagpur University, Nagpur)





### Jawaharlal Nehru Arts, Commerce and Science College, Wadi, Nagpur- 440023 (M.S.)



(Affiliated to RTM Nagpur University, Nagpur)







### Jawaharlal Nehru Arts, Commerce and Science College, Wadi, Nagpur- 440023 (M.S.)



(Affiliated to RTM Nagpur University, Nagpur)







### Jawaharlal Nehru Arts, Commerce and Science College, Wadi, Nagpur- 440023 (M.S.)



(Affiliated to RTM Nagpur University, Nagpur)





### Jawaharlal Nehru Arts, Commerce and Science College, Wadi, Nagpur- 440023 (M.S.)



(Affiliated to RTM Nagpur University, Nagpur)









### Jawaharlal Nehru Arts, Commerce and Science College, Wadi, Nagpur- 440023 (M.S.)



(Affiliated to RTM Nagpur University, Nagpur)

Website: www.jncwadi.ac.in E-mail: jnc.wadi@rediffmail.com Phone: (07104) 220963

#### **ZOOLOGY/ ENVIRONMENTAL STUDIES ACTIVITIES**

#### **T- Shirt Painting Competition**

**T- Shirt Painting Competition (BAGH SAKHA)** Organized by M.P.