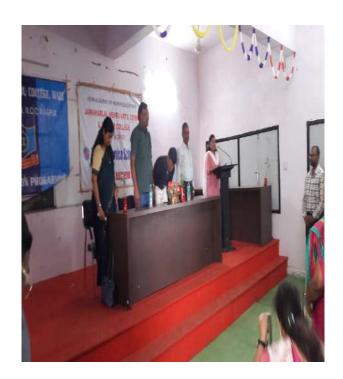

Coordinator of program Dr. Manisha Bhatkulkar mam got felicitated by Ashwini Shende mam by giving sapling.

The president of zoological society Mr. Vashisht Bhovte felicitated by Mr. Aditya Raut.

Secretary of zoological society Miss Sakshi Dhale felicitated by Miss.Sakshi Dhande.

Treasurer of zoological society Miss. Keshar Zingre Felicitated by Miss. Apeksha Maind.

Some of the committee members of zoological society are

- 1) Miss Aishwarya Chalmate- B.sc final year
- 2) Mr. Aditya Raut- B.sc final year
- 3) Miss. Ritika Kshirsagar- B.sc 2<sup>nd</sup> year
- 4) Miss. Shraddha Chavhan- B.sc 2<sup>nd</sup> year
- 5) Miss Durga Gupta-B.sc 2<sup>nd</sup> year
- 6) Miss. Dipali Lilhare-B.sc 2<sup>nd</sup> year