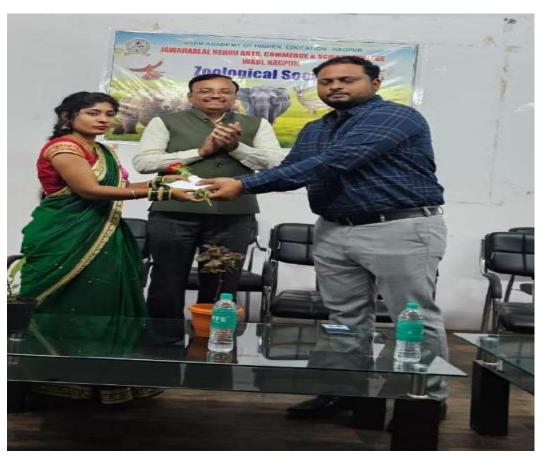

All the respected guests took their respective seats on dais.

Program started with Vidhyapith song. All the guest firstly the president of program Dr. Sanjay Tekade sir felicitated chief guest Shri. Ajinkya Bhatkar sir (Senior Project Officer WWF India and Honorable wildlife warden by offering Fruit basket as a token of Respect.

After that Coordinator of program Dr. Manisha Bhatkulkar mam felicitate Dr. Sanjay Tekade sir by offering Sapling.

IQAC coordinator Dr. N.V.Gharad sir felicitated by Mr. Sumit Gurchal (CHB) sir by offering sapling.