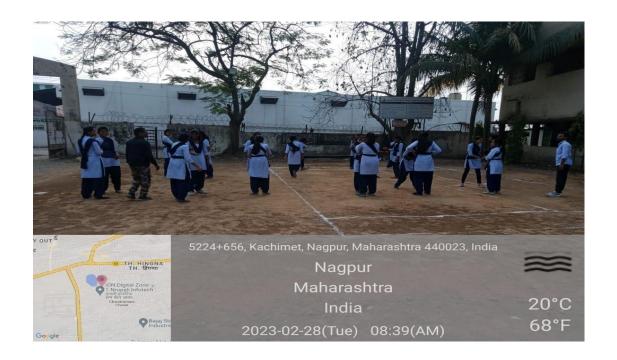

### **Self-Defence Program for Girl Students**

| Name of the Department/<br>committee | IQAC/ Department of Physical Education<br>Women Grievance Redressal Cell |
|--------------------------------------|--------------------------------------------------------------------------|
| Name of the Coordinator              | Dr Sarang Khadase<br>Dr Kalpana Borkar                                   |
| Title of the Event/<br>Programme     | Self-Defence Program for Girl Students                                   |
| Date of the Programme                | 01 to 06 April 2024                                                      |

| S.<br>No | Name of the Event                         | Report                                                                                                                                                                                                                                                                                                                                                                                                                                                                                                                                                                                                                                                                                                                                                                                                        |
|----------|-------------------------------------------|---------------------------------------------------------------------------------------------------------------------------------------------------------------------------------------------------------------------------------------------------------------------------------------------------------------------------------------------------------------------------------------------------------------------------------------------------------------------------------------------------------------------------------------------------------------------------------------------------------------------------------------------------------------------------------------------------------------------------------------------------------------------------------------------------------------|
| 1        | Self-Defence Program<br>for Girl Students | <ul> <li>The Swayamsiddha program was inaugurated by the hands of Principal Dr Sanjay Tekade on 1<sup>st</sup> April 2024</li> <li>35 girl students attended this camp.</li> <li>Sensei Manish Yeole, Samyak Sahare, Puneet Bhowte trained the girl students from 1<sup>st</sup> to 6<sup>th</sup> April 2024.</li> <li>Valedictory function was arranged on 6<sup>th</sup>. PSI Mr Tandulkar from Wadi police station was the chief guest for the concluding. Participants were distributed certificates on successfully completing the camp.</li> </ul>                                                                                                                                                                                                                                                     |
| 2        | Outcome                                   | <ul> <li>Increased Confidence: Girls often experience a significant boost in self-esteem and self-confidence, making them feel more empowered in their daily lives.</li> <li>Improved Physical Fitness: Self-defence training typically involves physical activity, which can lead to improved fitness and health.</li> <li>Practical Skills: Girls learn effective techniques for defending themselves in various situations, which can provide a sense of security.</li> <li>Coping Mechanisms: Girls develop emotional resilience and coping strategies for dealing with stress and anxiety related to personal safety.</li> <li>Greater Independence: With enhanced skills and confidence, girls may feel more comfortable engaging in activities independently, leading to increased freedom.</li> </ul> |