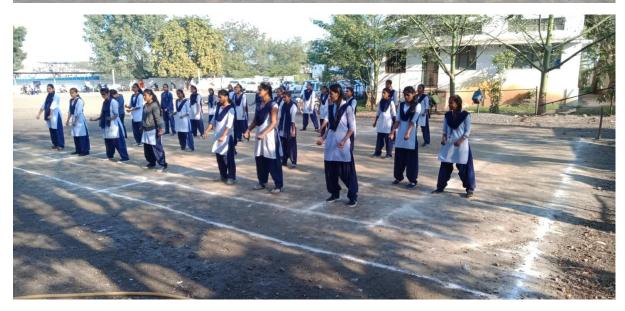

### **Self-Defence Program for Girl Students**

| Name of the Department/<br>committee | IQAC/ Department of Physical Education<br>Women Grievance Redressal Cell |
|--------------------------------------|--------------------------------------------------------------------------|
| Name of the Coordinator              | Dr Sarang Khadase<br>Dr Kalpana Borkar                                   |
| Title of the Event/<br>Programme     | Self-Defence Program for Girl Students                                   |
| Date of the Programme                | 01 to 06 April 2024                                                      |

| S.<br>No | Name of the Event                         | Report                                                                                                                                                                                                                                                                                                                                                                                                                                                                                                                                                                                                                                                                                                                                                                                                        |
|----------|-------------------------------------------|---------------------------------------------------------------------------------------------------------------------------------------------------------------------------------------------------------------------------------------------------------------------------------------------------------------------------------------------------------------------------------------------------------------------------------------------------------------------------------------------------------------------------------------------------------------------------------------------------------------------------------------------------------------------------------------------------------------------------------------------------------------------------------------------------------------|
| 1        | Self-Defence Program<br>for Girl Students | <ul> <li>The Swayamsiddha program was inaugurated by the hands of Principal Dr Sanjay Tekade on 1<sup>st</sup> April 2024</li> <li>35 girl students attended this camp.</li> <li>Sensei Manish Yeole, Samyak Sahare, Puneet Bhowte trained the girl students from 1<sup>st</sup> to 6<sup>th</sup> April 2024.</li> <li>Valedictory function was arranged on 6<sup>th</sup>. PSI Mr Tandulkar from Wadi police station was the chief guest for the concluding. Participants were distributed certificates on successfully completing the camp.</li> </ul>                                                                                                                                                                                                                                                     |
| 2        | Outcome                                   | <ul> <li>Increased Confidence: Girls often experience a significant boost in self-esteem and self-confidence, making them feel more empowered in their daily lives.</li> <li>Improved Physical Fitness: Self-defence training typically involves physical activity, which can lead to improved fitness and health.</li> <li>Practical Skills: Girls learn effective techniques for defending themselves in various situations, which can provide a sense of security.</li> <li>Coping Mechanisms: Girls develop emotional resilience and coping strategies for dealing with stress and anxiety related to personal safety.</li> <li>Greater Independence: With enhanced skills and confidence, girls may feel more comfortable engaging in activities independently, leading to increased freedom.</li> </ul> |