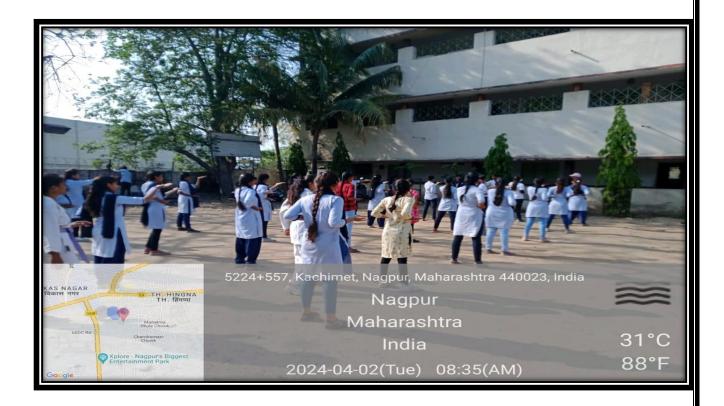

## SELF-DEFENSE FOR GIRL STUDENTS SWAYAMSIDDHA

### IQAC/Department of Physical Education SWAYAMSIDDHA (2023-24)

### **Self-Defence Program for Girl Students**

| Name of the Department/<br>committee | IQAC/ Department of Physical Education<br>Women Grievance Redressal Cell |
|--------------------------------------|--------------------------------------------------------------------------|
| Name of the Coordinator              | Dr Sarang Khadase<br>Dr Kalpana Borkar                                   |
| Title of the Event/<br>Programme     | Self-Defence Program for Girl Students                                   |
| Date of the Programme                | 01 to 06 April 2024                                                      |

| S.<br>No | Name of the Event                         | Report                                                                                                                                                                                                                                                                                                                                                                                                                                                                                                                                                                                                                                                                                                                                                                                                        |
|----------|-------------------------------------------|---------------------------------------------------------------------------------------------------------------------------------------------------------------------------------------------------------------------------------------------------------------------------------------------------------------------------------------------------------------------------------------------------------------------------------------------------------------------------------------------------------------------------------------------------------------------------------------------------------------------------------------------------------------------------------------------------------------------------------------------------------------------------------------------------------------|
| 1        | Self-Defence Program<br>for Girl Students | <ul> <li>The Swayamsiddha program was inaugurated by the hands of Principal Dr Sanjay Tekade on 1<sup>st</sup> April 2024</li> <li>35 girl students attended this camp.</li> <li>Sensei Manish Yeole, Samyak Sahare, Puneet Bhowte trained the girl students from 1<sup>st</sup> to 6<sup>th</sup> April 2024.</li> <li>Valedictory function was arranged on 6<sup>th</sup>. PSI Mr Tandulkar from Wadi police station was the chief guest for the concluding. Participants were distributed certificates on successfully completing the camp.</li> </ul>                                                                                                                                                                                                                                                     |
| 2        | Outcome                                   | <ul> <li>Increased Confidence: Girls often experience a significant boost in self-esteem and self-confidence, making them feel more empowered in their daily lives.</li> <li>Improved Physical Fitness: Self-defence training typically involves physical activity, which can lead to improved fitness and health.</li> <li>Practical Skills: Girls learn effective techniques for defending themselves in various situations, which can provide a sense of security.</li> <li>Coping Mechanisms: Girls develop emotional resilience and coping strategies for dealing with stress and anxiety related to personal safety.</li> <li>Greater Independence: With enhanced skills and confidence, girls may feel more comfortable engaging in activities independently, leading to increased freedom.</li> </ul> |