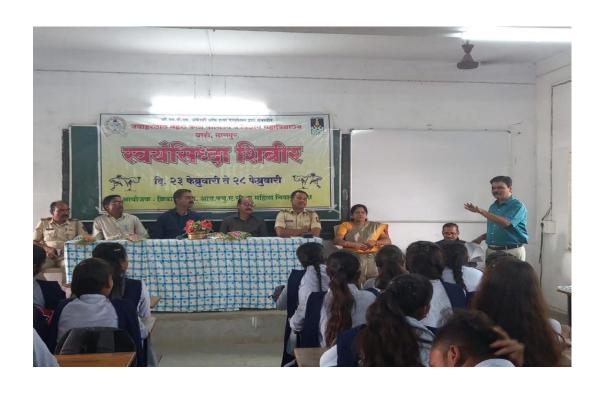

| S.<br>No | Name of the Event                         | Report                                                                                                                                                                                                                                                                                                                                                                                                                                                                                                                                                                                                                                                                                                                                                                                                        |
|----------|-------------------------------------------|---------------------------------------------------------------------------------------------------------------------------------------------------------------------------------------------------------------------------------------------------------------------------------------------------------------------------------------------------------------------------------------------------------------------------------------------------------------------------------------------------------------------------------------------------------------------------------------------------------------------------------------------------------------------------------------------------------------------------------------------------------------------------------------------------------------|
| 1        | Self-Defence Program<br>for Girl Students | <ul> <li>The Swayamsiddha program was inaugurated by the hands of Principal Dr Sanjay Tekade on 1<sup>st</sup> April 2024</li> <li>35 girl students attended this camp.</li> <li>Sensei Manish Yeole, Samyak Sahare, Puneet Bhowte trained the girl students from 1<sup>st</sup> to 6<sup>th</sup> April 2024.</li> <li>Valedictory function was arranged on 6<sup>th</sup>. PSI Mr Tandulkar from Wadi police station was the chief guest for the concluding. Participants were distributed certificates on successfully completing the camp.</li> </ul>                                                                                                                                                                                                                                                     |
| 2        | Outcome                                   | <ul> <li>Increased Confidence: Girls often experience a significant boost in self-esteem and self-confidence, making them feel more empowered in their daily lives.</li> <li>Improved Physical Fitness: Self-defence training typically involves physical activity, which can lead to improved fitness and health.</li> <li>Practical Skills: Girls learn effective techniques for defending themselves in various situations, which can provide a sense of security.</li> <li>Coping Mechanisms: Girls develop emotional resilience and coping strategies for dealing with stress and anxiety related to personal safety.</li> <li>Greater Independence: With enhanced skills and confidence, girls may feel more comfortable engaging in activities independently, leading to increased freedom.</li> </ul> |

Lucasuf

Dr Sarang Khdase Coordinator Department of Physical education Principal

Jawaharlal Nehru Arts, Comm. &

Science College Wadi, Nagpur

Dr Sanjay Tekade Principal Jawaharlal Nehru Arts, Commerce & Science College, Wadi