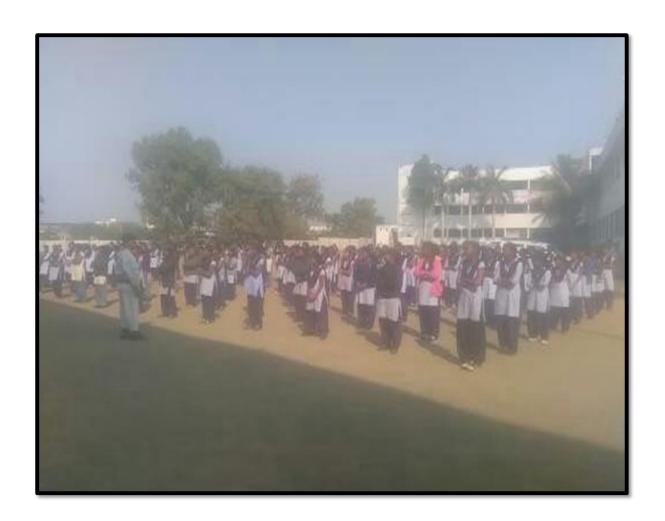

| S.<br>No | Name of the Event                         | Report                                                                                                                                                                                                                                                                                                                                                                                                                                                                                                                                                                                                                                                                                                                                                                                                        |
|----------|-------------------------------------------|---------------------------------------------------------------------------------------------------------------------------------------------------------------------------------------------------------------------------------------------------------------------------------------------------------------------------------------------------------------------------------------------------------------------------------------------------------------------------------------------------------------------------------------------------------------------------------------------------------------------------------------------------------------------------------------------------------------------------------------------------------------------------------------------------------------|
| 1        | Self-Defence Program<br>for Girl Students | <ul> <li>The Swayamsiddha program was inaugurated by the hands of Principal Dr Sanjay Tekade on 1<sup>st</sup> April 2024</li> <li>35 girl students attended this camp.</li> <li>Sensei Manish Yeole, Samyak Sahare, Puneet Bhowte trained the girl students from 1<sup>st</sup> to 6<sup>th</sup> April 2024.</li> <li>Valedictory function was arranged on 6<sup>th</sup>. PSI Mr Tandulkar from Wadi police station was the chief guest for the concluding. Participants were distributed certificates on successfully completing the camp.</li> </ul>                                                                                                                                                                                                                                                     |
| 2        | Outcome                                   | <ul> <li>Increased Confidence: Girls often experience a significant boost in self-esteem and self-confidence, making them feel more empowered in their daily lives.</li> <li>Improved Physical Fitness: Self-defence training typically involves physical activity, which can lead to improved fitness and health.</li> <li>Practical Skills: Girls learn effective techniques for defending themselves in various situations, which can provide a sense of security.</li> <li>Coping Mechanisms: Girls develop emotional resilience and coping strategies for dealing with stress and anxiety related to personal safety.</li> <li>Greater Independence: With enhanced skills and confidence, girls may feel more comfortable engaging in activities independently, leading to increased freedom.</li> </ul> |