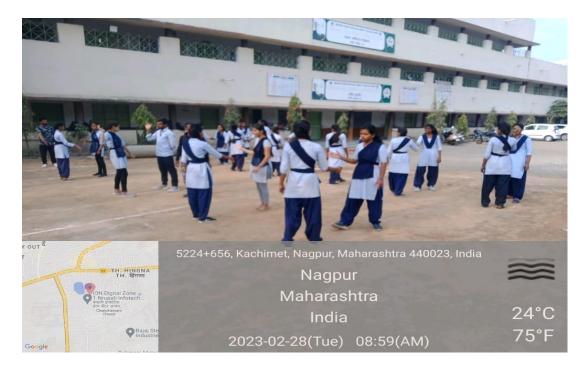

### **Self-Defence Program for Girl Students**

| Name of the Department/<br>committee | IQAC/ Department of Physical Education<br>Women Grievance Redressal Cell |
|--------------------------------------|--------------------------------------------------------------------------|
| Name of the Coordinator              | Dr Sarang Khadase<br>Dr Kalpana Borkar                                   |
| Title of the Event/<br>Programme     | Self-Defence Program for Girl Students                                   |
| Date of the Programme                | 01 to 06 April 2024                                                      |

| S.<br>No | Name of the Event                         | Report                                                                                                                                                                                                                                                                                                                                                                                                                                                                                                                                                                                                                                                                                                                                                                                                        |
|----------|-------------------------------------------|---------------------------------------------------------------------------------------------------------------------------------------------------------------------------------------------------------------------------------------------------------------------------------------------------------------------------------------------------------------------------------------------------------------------------------------------------------------------------------------------------------------------------------------------------------------------------------------------------------------------------------------------------------------------------------------------------------------------------------------------------------------------------------------------------------------|
| 1        | Self-Defence Program<br>for Girl Students | <ul> <li>The Swayamsiddha program was inaugurated by the hands of Principal Dr Sanjay Tekade on 1<sup>st</sup> April 2024</li> <li>35 girl students attended this camp.</li> <li>Sensei Manish Yeole, Samyak Sahare, Puneet Bhowte trained the girl students from 1<sup>st</sup> to 6<sup>th</sup> April 2024.</li> <li>Valedictory function was arranged on 6<sup>th</sup>. PSI Mr Tandulkar from Wadi police station was the chief guest for the concluding. Participants were distributed certificates on successfully completing the camp.</li> </ul>                                                                                                                                                                                                                                                     |
| 2        | Outcome                                   | <ul> <li>Increased Confidence: Girls often experience a significant boost in self-esteem and self-confidence, making them feel more empowered in their daily lives.</li> <li>Improved Physical Fitness: Self-defence training typically involves physical activity, which can lead to improved fitness and health.</li> <li>Practical Skills: Girls learn effective techniques for defending themselves in various situations, which can provide a sense of security.</li> <li>Coping Mechanisms: Girls develop emotional resilience and coping strategies for dealing with stress and anxiety related to personal safety.</li> <li>Greater Independence: With enhanced skills and confidence, girls may feel more comfortable engaging in activities independently, leading to increased freedom.</li> </ul> |