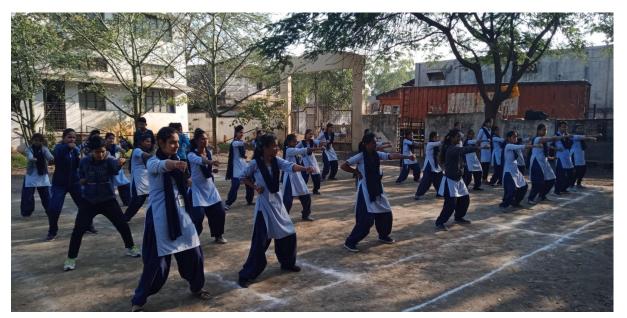

### **Self-Defence Program for Girl Students**

| Name of the Department/<br>committee | IQAC/ Department of Physical Education<br>Women Grievance Redressal Cell |
|--------------------------------------|--------------------------------------------------------------------------|
| Name of the Coordinator              | Dr Sarang Khadase<br>Dr Kalpana Borkar                                   |
| Title of the Event/<br>Programme     | Self-Defence Program for Girl Students                                   |
| Date of the Programme                | 01 to 06 April 2024                                                      |

| S.<br>No | Name of the Event                         | Report                                                                                                                                                                                                                                                                                                                                                                                                                                                                                                                                                                                                                                                                                                                                                                                                        |
|----------|-------------------------------------------|---------------------------------------------------------------------------------------------------------------------------------------------------------------------------------------------------------------------------------------------------------------------------------------------------------------------------------------------------------------------------------------------------------------------------------------------------------------------------------------------------------------------------------------------------------------------------------------------------------------------------------------------------------------------------------------------------------------------------------------------------------------------------------------------------------------|
| 1        | Self-Defence Program<br>for Girl Students | <ul> <li>The Swayamsiddha program was inaugurated by the hands of Principal Dr Sanjay Tekade on 1<sup>st</sup> April 2024</li> <li>35 girl students attended this camp.</li> <li>Sensei Manish Yeole, Samyak Sahare, Puneet Bhowte trained the girl students from 1<sup>st</sup> to 6<sup>th</sup> April 2024.</li> <li>Valedictory function was arranged on 6<sup>th</sup>. PSI Mr Tandulkar from Wadi police station was the chief guest for the concluding. Participants were distributed certificates on successfully completing the camp.</li> </ul>                                                                                                                                                                                                                                                     |
| 2        | Outcome                                   | <ul> <li>Increased Confidence: Girls often experience a significant boost in self-esteem and self-confidence, making them feel more empowered in their daily lives.</li> <li>Improved Physical Fitness: Self-defence training typically involves physical activity, which can lead to improved fitness and health.</li> <li>Practical Skills: Girls learn effective techniques for defending themselves in various situations, which can provide a sense of security.</li> <li>Coping Mechanisms: Girls develop emotional resilience and coping strategies for dealing with stress and anxiety related to personal safety.</li> <li>Greater Independence: With enhanced skills and confidence, girls may feel more comfortable engaging in activities independently, leading to increased freedom.</li> </ul> |