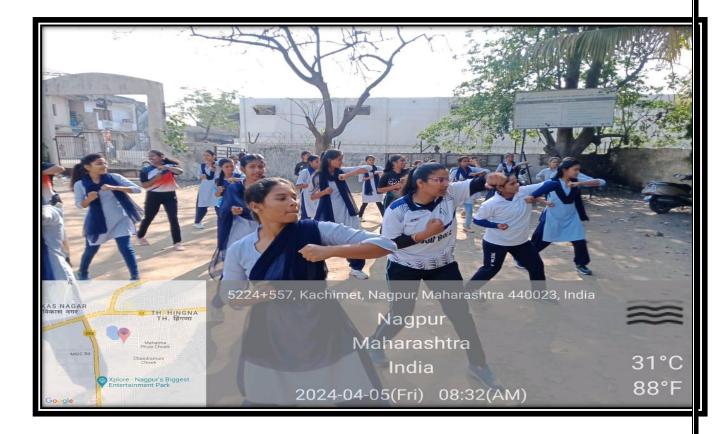

## SELF-DEFENSE FOR GIRL STUDENTS SWAYAMSIDDHA

### IQAC/Department of Physical Education SWAYAMSIDDHA (2023-24)

### **Self-Defence Program for Girl Students**

| Name of the Department/<br>committee | IQAC/ Department of Physical Education<br>Women Grievance Redressal Cell |
|--------------------------------------|--------------------------------------------------------------------------|
| Name of the Coordinator              | Dr Sarang Khadase<br>Dr Kalpana Borkar                                   |
| Title of the Event/<br>Programme     | Self-Defence Program for Girl Students                                   |
| Date of the Programme                | 01 to 06 April 2024                                                      |

| S.<br>No | Name of the Event                         | Report                                                                                                                                                                                                                                                                                                                                                                                                                                                                                                                                                                                                                                                                                                                                                                                                        |
|----------|-------------------------------------------|---------------------------------------------------------------------------------------------------------------------------------------------------------------------------------------------------------------------------------------------------------------------------------------------------------------------------------------------------------------------------------------------------------------------------------------------------------------------------------------------------------------------------------------------------------------------------------------------------------------------------------------------------------------------------------------------------------------------------------------------------------------------------------------------------------------|
| 1        | Self-Defence Program<br>for Girl Students | <ul> <li>The Swayamsiddha program was inaugurated by the hands of Principal Dr Sanjay Tekade on 1<sup>st</sup> April 2024</li> <li>35 girl students attended this camp.</li> <li>Sensei Manish Yeole, Samyak Sahare, Puneet Bhowte trained the girl students from 1<sup>st</sup> to 6<sup>th</sup> April 2024.</li> <li>Valedictory function was arranged on 6<sup>th</sup>. PSI Mr Tandulkar from Wadi police station was the chief guest for the concluding. Participants were distributed certificates on successfully completing the camp.</li> </ul>                                                                                                                                                                                                                                                     |
| 2        | Outcome                                   | <ul> <li>Increased Confidence: Girls often experience a significant boost in self-esteem and self-confidence, making them feel more empowered in their daily lives.</li> <li>Improved Physical Fitness: Self-defence training typically involves physical activity, which can lead to improved fitness and health.</li> <li>Practical Skills: Girls learn effective techniques for defending themselves in various situations, which can provide a sense of security.</li> <li>Coping Mechanisms: Girls develop emotional resilience and coping strategies for dealing with stress and anxiety related to personal safety.</li> <li>Greater Independence: With enhanced skills and confidence, girls may feel more comfortable engaging in activities independently, leading to increased freedom.</li> </ul> |