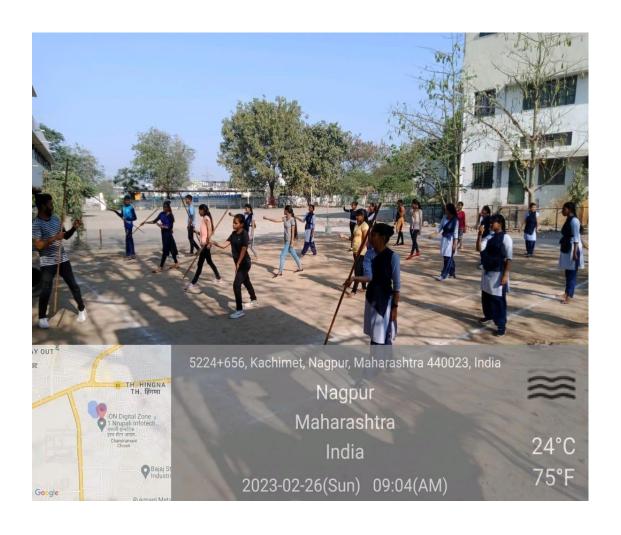

## SELF-DEFENSE FOR GIRL STUDENTS SWAYAMSIDDHA

### IQAC/Department of Physical Education SWAYAMSIDDHA (2023-24)