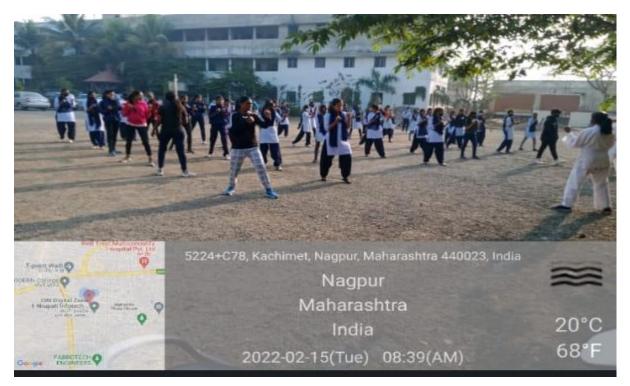

## SELF-DEFENSE FOR GIRL STUDENTS SWAYAMSIDDHA

### IQAC/Department of Physical Education SWAYAMSIDDHA (2023-24)