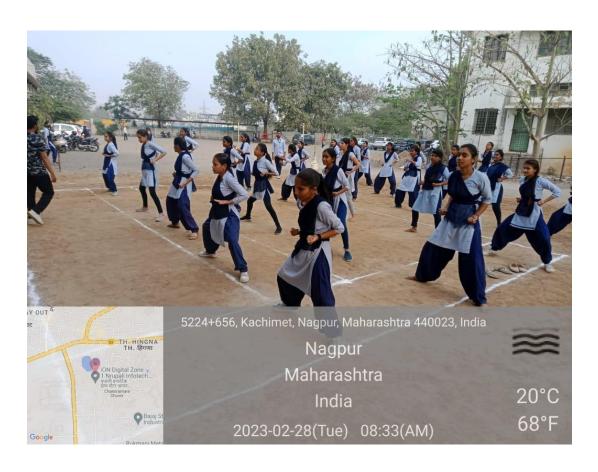

### **Self-Defence Program for Girl Students**

| Name of the Department/<br>committee | IQAC/ Department of Physical Education<br>Women Grievance Redressal Cell |
|--------------------------------------|--------------------------------------------------------------------------|
| Name of the Coordinator              | Dr Sarang Khadase<br>Dr Kalpana Borkar                                   |
| Title of the Event/<br>Programme     | Self-Defence Program for Girl Students                                   |
| Date of the Programme                | 01 to 06 April 2024                                                      |

| S.<br>No | Name of the Event                         | Report                                                                                                                                                                                                                                                                                                                                                                                                                                                                                                                                                                                                                                                                                                                                                                                                        |
|----------|-------------------------------------------|---------------------------------------------------------------------------------------------------------------------------------------------------------------------------------------------------------------------------------------------------------------------------------------------------------------------------------------------------------------------------------------------------------------------------------------------------------------------------------------------------------------------------------------------------------------------------------------------------------------------------------------------------------------------------------------------------------------------------------------------------------------------------------------------------------------|
| 1        | Self-Defence Program<br>for Girl Students | <ul> <li>The Swayamsiddha program was inaugurated by the hands of Principal Dr Sanjay Tekade on 1<sup>st</sup> April 2024</li> <li>35 girl students attended this camp.</li> <li>Sensei Manish Yeole, Samyak Sahare, Puneet Bhowte trained the girl students from 1<sup>st</sup> to 6<sup>th</sup> April 2024.</li> <li>Valedictory function was arranged on 6<sup>th</sup>. PSI Mr Tandulkar from Wadi police station was the chief guest for the concluding. Participants were distributed certificates on successfully completing the camp.</li> </ul>                                                                                                                                                                                                                                                     |
| 2        | Outcome                                   | <ul> <li>Increased Confidence: Girls often experience a significant boost in self-esteem and self-confidence, making them feel more empowered in their daily lives.</li> <li>Improved Physical Fitness: Self-defence training typically involves physical activity, which can lead to improved fitness and health.</li> <li>Practical Skills: Girls learn effective techniques for defending themselves in various situations, which can provide a sense of security.</li> <li>Coping Mechanisms: Girls develop emotional resilience and coping strategies for dealing with stress and anxiety related to personal safety.</li> <li>Greater Independence: With enhanced skills and confidence, girls may feel more comfortable engaging in activities independently, leading to increased freedom.</li> </ul> |