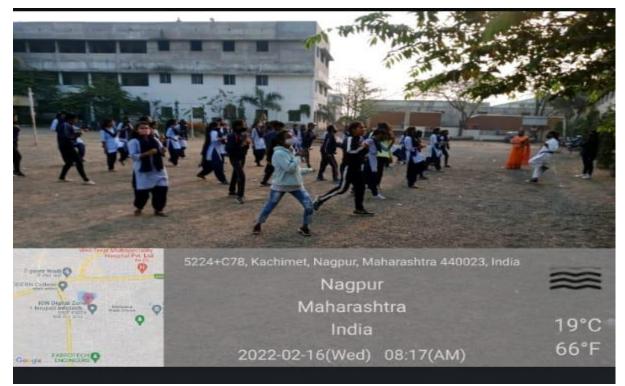

## SELF-DEFENSE FOR GIRL STUDENTS SWAYAMSIDDHA

### IQAC/Department of Physical Education SWAYAMSIDDHA (2023-24)