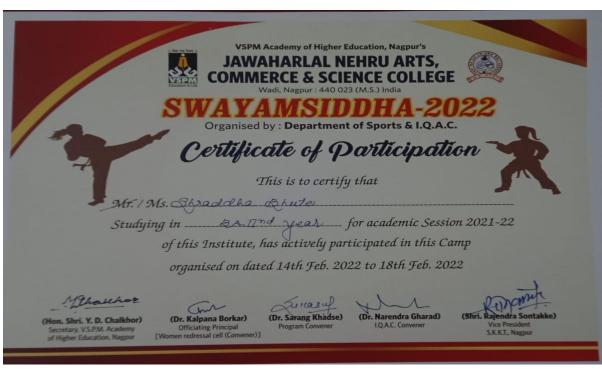

nt: - 39

The camp was inaugurated by the hands of Sensai Deepak Uddair and Sempai Basu Madam in presence of Trainer Sensai Raju Sontakke and Sandip Maind. Principal Dr. Kalpana Borkar who was the president of the function on 14th Feb 2022.

The closing ceremony was done in presence of Chief Guest, Mrs. Llita Todase, Chief Incharge of Wadi Police Station and Inspector Deshmukh madam. Special Guest Hon'ble Secretary Yuvrajji Chalkhor and president of the ceremony Off. Principal Dr. Kalpana Borkar. IQAC convey- nor Dr. Narendra Gharad was also present.

In-front of all guests all girls were given the demonstration and to prove themselves. Wadi police station incharge Todase madam assured for the project.

Dr. Sarang S. Khiadse
Professor
Dept of Sports & Phy. Edu.
Jawsharlai Nehru College















## Jawaharlal Nehru Arts, Commerce and Science College, Wadi, Nagpur- 440023 (M.S.)



(Affiliated to RTM Nagpur University, Nagpur)

Website: www.jncwadi.ac.in E-mail: jnc.wadi@rediffmail.com Phone: (07104) 220963

## Internal Quality Assurance Cell Swayam siddha 2019-20

| Name of the Department           | Department of Physical Education & Sports     |
|----------------------------------|-----------------------------------------------|
| Name of the Coordinator/Convener | Dr. Sarang Khadse                             |
| Title of the Event/ Programme    | Swayam siddha                                 |
| Date of the Programme            | 12 <sup>th</sup> to 16 <sup>th</sup> Feb.2020 |

### Objectives/Aim

- To motivate the girl's students for building up self-confidence
-