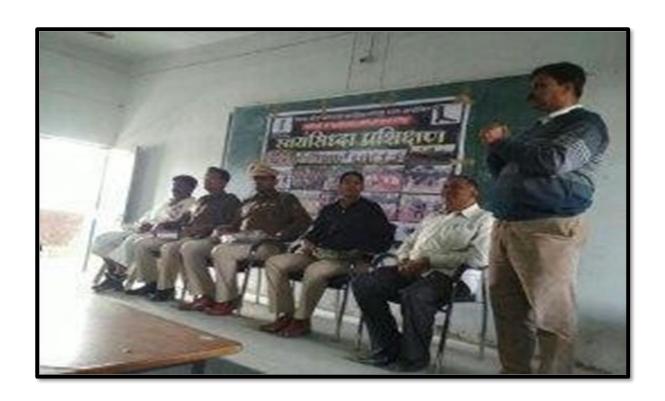

| S.<br>No | Name of the Event                         | Report                                                                                                                                                                                                                                                                                                                                                                                                                                                                                                                                                                                                                                                                                                                                                                                                        |
|----------|-------------------------------------------|---------------------------------------------------------------------------------------------------------------------------------------------------------------------------------------------------------------------------------------------------------------------------------------------------------------------------------------------------------------------------------------------------------------------------------------------------------------------------------------------------------------------------------------------------------------------------------------------------------------------------------------------------------------------------------------------------------------------------------------------------------------------------------------------------------------|
| 1        | Self-Defence Program<br>for Girl Students | <ul> <li>The Swayamsiddha program was inaugurated by the hands of Principal Dr Sanjay Tekade on 1<sup>st</sup> April 2024</li> <li>35 girl students attended this camp.</li> <li>Sensei Manish Yeole, Samyak Sahare, Puneet Bhowte trained the girl students from 1<sup>st</sup> to 6<sup>th</sup> April 2024.</li> <li>Valedictory function was arranged on 6<sup>th</sup>. PSI Mr Tandulkar from Wadi police station was the chief guest for the concluding. Participants were distributed certificates on successfully completing the camp.</li> </ul>                                                                                                                                                                                                                                                     |
| 2        | Outcome                                   | <ul> <li>Increased Confidence: Girls often experience a significant boost in self-esteem and self-confidence, making them feel more empowered in their daily lives.</li> <li>Improved Physical Fitness: Self-defence training typically involves physical activity, which can lead to improved fitness and health.</li> <li>Practical Skills: Girls learn effective techniques for defending themselves in various situations, which can provide a sense of security.</li> <li>Coping Mechanisms: Girls develop emotional resilience and coping strategies for dealing with stress and anxiety related to personal safety.</li> <li>Greater Independence: With enhanced skills and confidence, girls may feel more comfortable engaging in activities independently, leading to increased freedom.</li> </ul> |