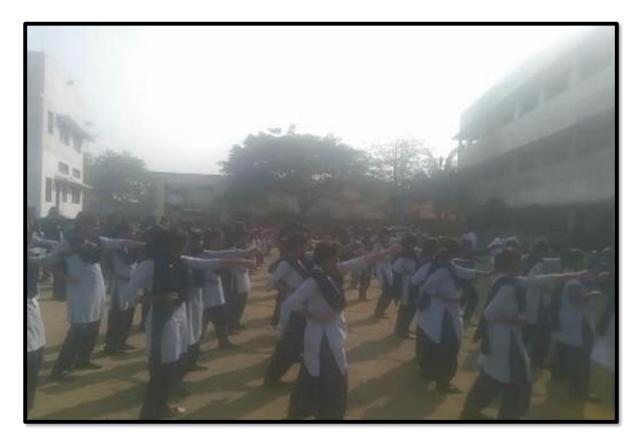

| S.<br>No | Name of the Event                         | Report                                                                                                                                                                                                                                                                                                                                                                                                                                                                                                                                                                                                                                                                                                                                                                                                        |
|----------|-------------------------------------------|---------------------------------------------------------------------------------------------------------------------------------------------------------------------------------------------------------------------------------------------------------------------------------------------------------------------------------------------------------------------------------------------------------------------------------------------------------------------------------------------------------------------------------------------------------------------------------------------------------------------------------------------------------------------------------------------------------------------------------------------------------------------------------------------------------------|
| 1        | Self-Defence Program<br>for Girl Students | <ul> <li>The Swayamsiddha program was inaugurated by the hands of Principal Dr Sanjay Tekade on 1<sup>st</sup> April 2024</li> <li>35 girl students attended this camp.</li> <li>Sensei Manish Yeole, Samyak Sahare, Puneet Bhowte trained the girl students from 1<sup>st</sup> to 6<sup>th</sup> April 2024.</li> <li>Valedictory function was arranged on 6<sup>th</sup>. PSI Mr Tandulkar from Wadi police station was the chief guest for the concluding. Participants were distributed certificates on successfully completing the camp.</li> </ul>                                                                                                                                                                                                                                                     |
| 2        | Outcome                                   | <ul> <li>Increased Confidence: Girls often experience a significant boost in self-esteem and self-confidence, making them feel more empowered in their daily lives.</li> <li>Improved Physical Fitness: Self-defence training typically involves physical activity, which can lead to improved fitness and health.</li> <li>Practical Skills: Girls learn effective techniques for defending themselves in various situations, which can provide a sense of security.</li> <li>Coping Mechanisms: Girls develop emotional resilience and coping strategies for dealing with stress and anxiety related to personal safety.</li> <li>Greater Independence: With enhanced skills and confidence, girls may feel more comfortable engaging in activities independently, leading to increased freedom.</li> </ul> |