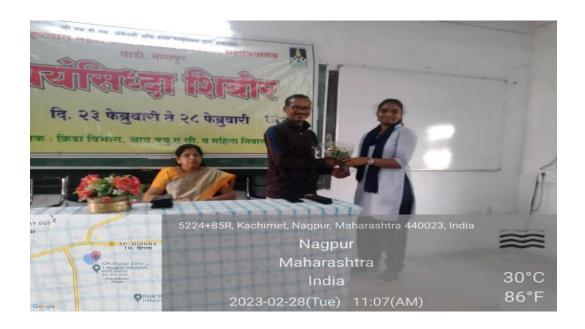

| S.<br>No | Name of the Event                         | Report                                                                                                                                                                                                                                                                                                                                                                                                                                                                                                                                                                                                                                                                                                                                                                                                        |
|----------|-------------------------------------------|---------------------------------------------------------------------------------------------------------------------------------------------------------------------------------------------------------------------------------------------------------------------------------------------------------------------------------------------------------------------------------------------------------------------------------------------------------------------------------------------------------------------------------------------------------------------------------------------------------------------------------------------------------------------------------------------------------------------------------------------------------------------------------------------------------------|
| 1        | Self-Defence Program<br>for Girl Students | <ul> <li>The Swayamsiddha program was inaugurated by the hands of Principal Dr Sanjay Tekade on 1<sup>st</sup> April 2024</li> <li>35 girl students attended this camp.</li> <li>Sensei Manish Yeole, Samyak Sahare, Puneet Bhowte trained the girl students from 1<sup>st</sup> to 6<sup>th</sup> April 2024.</li> <li>Valedictory function was arranged on 6<sup>th</sup>. PSI Mr Tandulkar from Wadi police station was the chief guest for the concluding. Participants were distributed certificates on successfully completing the camp.</li> </ul>                                                                                                                                                                                                                                                     |
| 2        | Outcome                                   | <ul> <li>Increased Confidence: Girls often experience a significant boost in self-esteem and self-confidence, making them feel more empowered in their daily lives.</li> <li>Improved Physical Fitness: Self-defence training typically involves physical activity, which can lead to improved fitness and health.</li> <li>Practical Skills: Girls learn effective techniques for defending themselves in various situations, which can provide a sense of security.</li> <li>Coping Mechanisms: Girls develop emotional resilience and coping strategies for dealing with stress and anxiety related to personal safety.</li> <li>Greater Independence: With enhanced skills and confidence, girls may feel more comfortable engaging in activities independently, leading to increased freedom.</li> </ul> |

Lucasuf

Dr Sarang Khdase Coordinator Department of Physical education Principal

Jawaharlal Nehru Arts, Comm. &

Science College Wadi, Nagpur

Dr Sanjay Tekade Principal Jawaharlal Nehru Arts, Commerce & Science College, Wadi