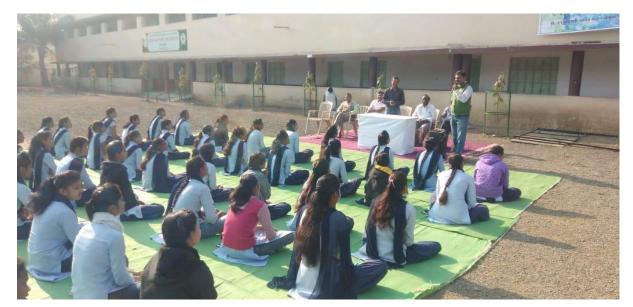

### **Self-Defence Program for Girl Students**

| Name of the Department/<br>committee | IQAC/ Department of Physical Education<br>Women Grievance Redressal Cell |
|--------------------------------------|--------------------------------------------------------------------------|
| Name of the Coordinator              | Dr Sarang Khadase<br>Dr Kalpana Borkar                                   |
| Title of the Event/<br>Programme     | Self-Defence Program for Girl Students                                   |
| Date of the Programme                | 01 to 06 April 2024                                                      |

| S.<br>No | Name of the Event                         | Report                                                                                                                                                                                                                                                                                                                                                                                                                                                                                                                                                                                                                                                                                                                                                                                                        |
|----------|-------------------------------------------|---------------------------------------------------------------------------------------------------------------------------------------------------------------------------------------------------------------------------------------------------------------------------------------------------------------------------------------------------------------------------------------------------------------------------------------------------------------------------------------------------------------------------------------------------------------------------------------------------------------------------------------------------------------------------------------------------------------------------------------------------------------------------------------------------------------|
| 1        | Self-Defence Program<br>for Girl Students | <ul> <li>The Swayamsiddha program was inaugurated by the hands of Principal Dr Sanjay Tekade on 1<sup>st</sup> April 2024</li> <li>35 girl students attended this camp.</li> <li>Sensei Manish Yeole, Samyak Sahare, Puneet Bhowte trained the girl students from 1<sup>st</sup> to 6<sup>th</sup> April 2024.</li> <li>Valedictory function was arranged on 6<sup>th</sup>. PSI Mr Tandulkar from Wadi police station was the chief guest for the concluding. Participants were distributed certificates on successfully completing the camp.</li> </ul>                                                                                                                                                                                                                                                     |
| 2        | Outcome                                   | <ul> <li>Increased Confidence: Girls often experience a significant boost in self-esteem and self-confidence, making them feel more empowered in their daily lives.</li> <li>Improved Physical Fitness: Self-defence training typically involves physical activity, which can lead to improved fitness and health.</li> <li>Practical Skills: Girls learn effective techniques for defending themselves in various situations, which can provide a sense of security.</li> <li>Coping Mechanisms: Girls develop emotional resilience and coping strategies for dealing with stress and anxiety related to personal safety.</li> <li>Greater Independence: With enhanced skills and confidence, girls may feel more comfortable engaging in activities independently, leading to increased freedom.</li> </ul> |