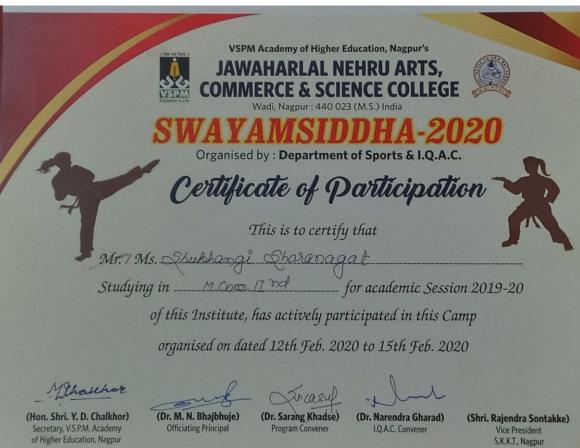

## SELF-DEFENSE FOR GIRL STUDENTS SWAYAMSIDDHA

### IQAC/Department of Physical Education SWAYAMSIDDHA (2023-24)

### **Self-Defence Program for Girl Students**

| Name of the Department/<br>committee | IQAC/ Department of Physical Education<br>Women Grievance Redressal Cell |
|--------------------------------------|--------------------------------------------------------------------------|
| Name of the Coordinator              | Dr Sarang Khadase<br>Dr Kalpana Borkar                                   |
| Title of the Event/<br>Programme     | Self-Defence Program for Girl Students                                   |
| Date of the Programme                | 01 to 06 April 2024                                                      |