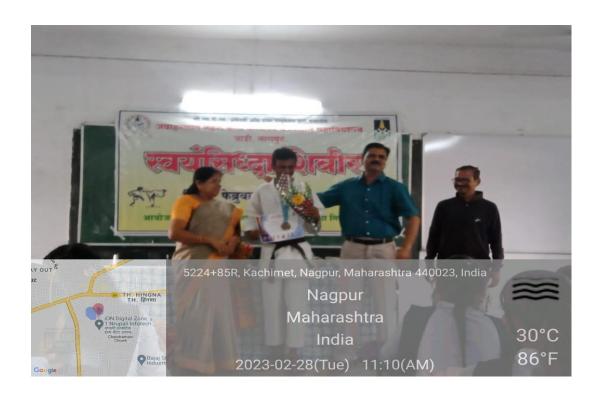

| S.<br>No | Name of the Event                         | Report                                                                                                                                                                                                                                                                                                                                                                                                                                                                                                                                                                                                                                                                                                                                                                                                        |
|----------|-------------------------------------------|---------------------------------------------------------------------------------------------------------------------------------------------------------------------------------------------------------------------------------------------------------------------------------------------------------------------------------------------------------------------------------------------------------------------------------------------------------------------------------------------------------------------------------------------------------------------------------------------------------------------------------------------------------------------------------------------------------------------------------------------------------------------------------------------------------------|
| 1        | Self-Defence Program<br>for Girl Students | <ul> <li>The Swayamsiddha program was inaugurated by the hands of Principal Dr Sanjay Tekade on 1<sup>st</sup> April 2024</li> <li>35 girl students attended this camp.</li> <li>Sensei Manish Yeole, Samyak Sahare, Puneet Bhowte trained the girl students from 1<sup>st</sup> to 6<sup>th</sup> April 2024.</li> <li>Valedictory function was arranged on 6<sup>th</sup>. PSI Mr Tandulkar from Wadi police station was the chief guest for the concluding. Participants were distributed certificates on successfully completing the camp.</li> </ul>                                                                                                                                                                                                                                                     |
| 2        | Outcome                                   | <ul> <li>Increased Confidence: Girls often experience a significant boost in self-esteem and self-confidence, making them feel more empowered in their daily lives.</li> <li>Improved Physical Fitness: Self-defence training typically involves physical activity, which can lead to improved fitness and health.</li> <li>Practical Skills: Girls learn effective techniques for defending themselves in various situations, which can provide a sense of security.</li> <li>Coping Mechanisms: Girls develop emotional resilience and coping strategies for dealing with stress and anxiety related to personal safety.</li> <li>Greater Independence: With enhanced skills and confidence, girls may feel more comfortable engaging in activities independently, leading to increased freedom.</li> </ul> |

Lucasuf

Dr Sarang Khdase Coordinator Department of Physical education Principal

Jawaharlal Nehru Arts, Comm. &

Science College Wadi, Nagpur

Dr Sanjay Tekade Principal Jawaharlal Nehru Arts, Commerce & Science College, Wadi