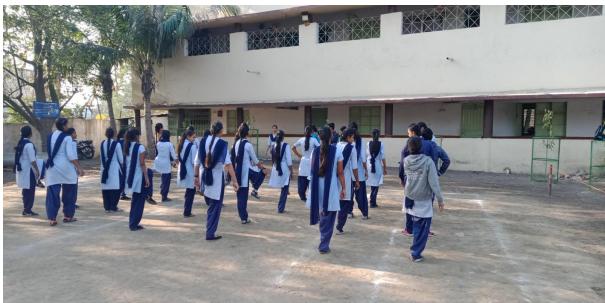

### **Self-Defence Program for Girl Students**

| Name of the Department/<br>committee | IQAC/ Department of Physical Education<br>Women Grievance Redressal Cell |
|--------------------------------------|--------------------------------------------------------------------------|
| Name of the Coordinator              | Dr Sarang Khadase<br>Dr Kalpana Borkar                                   |
| Title of the Event/<br>Programme     | Self-Defence Program for Girl Students                                   |
| Date of the Programme                | 01 to 06 April 2024                                                      |

| S.<br>No | Name of the Event                         | Report                                                                                                                                                                                                                                                                                                                                                                                                                                                                                                                                                                                                                                                                                                                                                                                                        |
|----------|-------------------------------------------|---------------------------------------------------------------------------------------------------------------------------------------------------------------------------------------------------------------------------------------------------------------------------------------------------------------------------------------------------------------------------------------------------------------------------------------------------------------------------------------------------------------------------------------------------------------------------------------------------------------------------------------------------------------------------------------------------------------------------------------------------------------------------------------------------------------|
| 1        | Self-Defence Program<br>for Girl Students | <ul> <li>The Swayamsiddha program was inaugurated by the hands of Principal Dr Sanjay Tekade on 1<sup>st</sup> April 2024</li> <li>35 girl students attended this camp.</li> <li>Sensei Manish Yeole, Samyak Sahare, Puneet Bhowte trained the girl students from 1<sup>st</sup> to 6<sup>th</sup> April 2024.</li> <li>Valedictory function was arranged on 6<sup>th</sup>. PSI Mr Tandulkar from Wadi police station was the chief guest for the concluding. Participants were distributed certificates on successfully completing the camp.</li> </ul>                                                                                                                                                                                                                                                     |
| 2        | Outcome                                   | <ul> <li>Increased Confidence: Girls often experience a significant boost in self-esteem and self-confidence, making them feel more empowered in their daily lives.</li> <li>Improved Physical Fitness: Self-defence training typically involves physical activity, which can lead to improved fitness and health.</li> <li>Practical Skills: Girls learn effective techniques for defending themselves in various situations, which can provide a sense of security.</li> <li>Coping Mechanisms: Girls develop emotional resilience and coping strategies for dealing with stress and anxiety related to personal safety.</li> <li>Greater Independence: With enhanced skills and confidence, girls may feel more comfortable engaging in activities independently, leading to increased freedom.</li> </ul> |