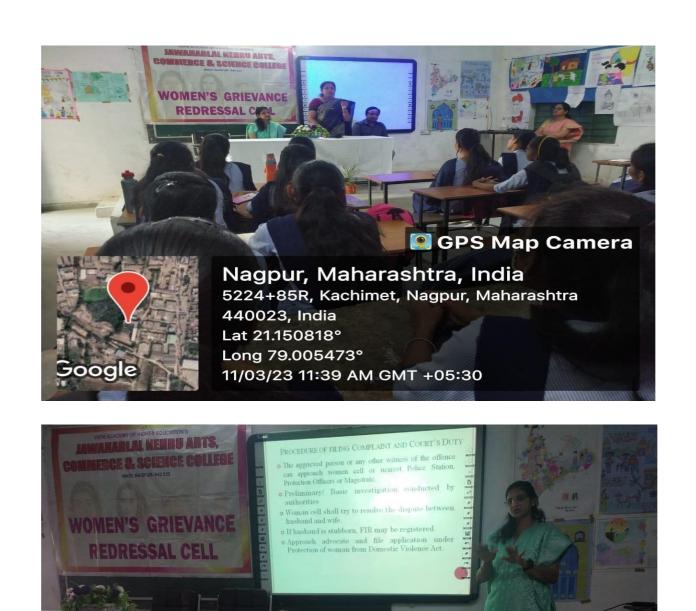

# Women Grievance Redressal Cell Activity Reports

Jawaharlal Nehru Arts, Commerce and Science

College, Wadi, Nagpur- 440023 (M.S.)

(Affiliated to RTM Nagpur University, Nagpur)

Website: www.jncwadi.ac.in E-mail: jnc.wadi@rediffmail.com