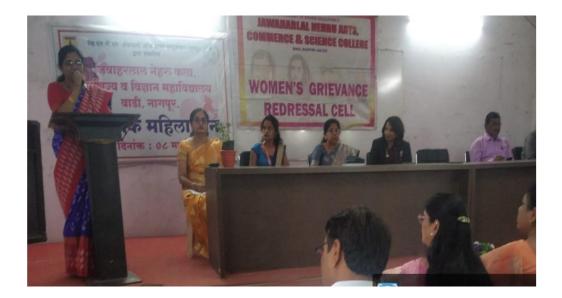

# Women Grievance Redressal Cell Activity Reports

Jawaharlal Nehru Arts, Commerce and Science

College, Wadi, Nagpur- 440023 (M.S.)

(Affiliated to RTM Nagpur University, Nagpur)

Website: www.jncwadi.ac.in E-mail: jnc.wadi@rediffmail.com