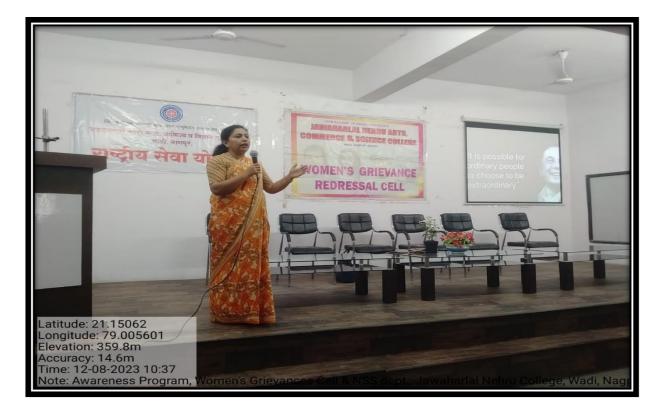

# Women Grievance Redressal Cell Activity Reports

Jawaharlal Nehru Arts, Commerce and Science

College, Wadi, Nagpur- 440023 (M.S.)

(Affiliated to RTM Nagpur University, Nagpur)

Website: www.jncwadi.ac.in E-mail: jnc.wadi@rediffmail.com