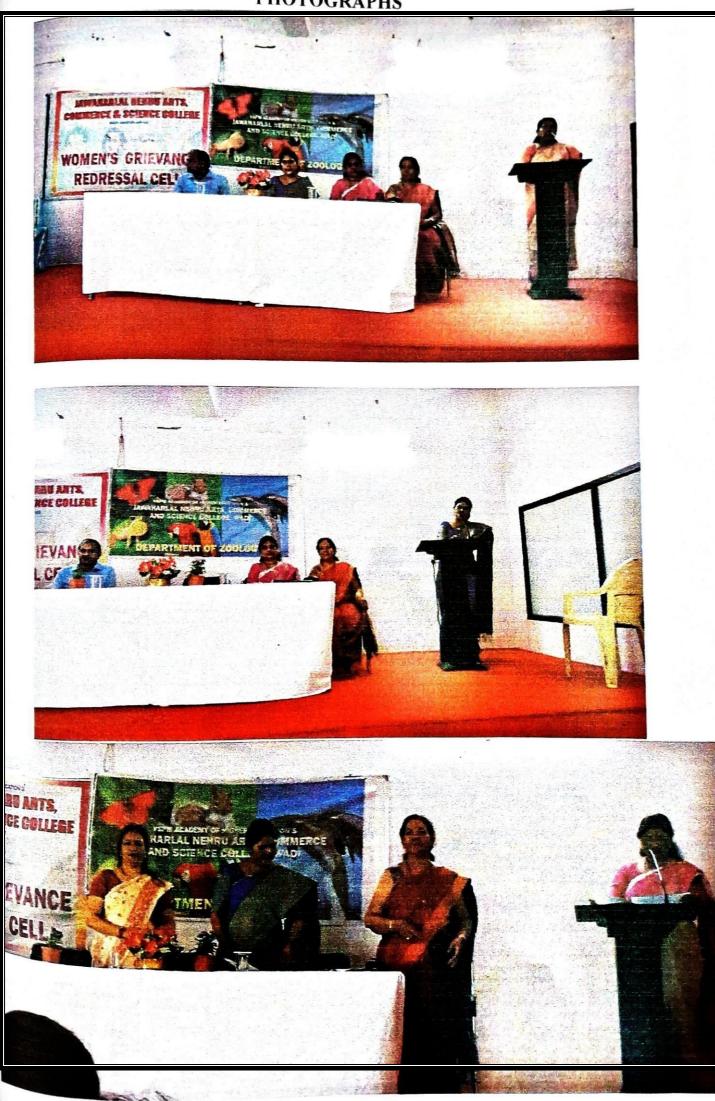

# Women Grievance Redressal Cell Activity Reports

Jawaharlal Nehru Arts, Commerce and Science

College, Wadi, Nagpur- 440023 (M.S.)

(Affiliated to RTM Nagpur University, Nagpur)

Website: www.jncwadi.ac.in E-mail: jnc.wadi@rediffmail.com