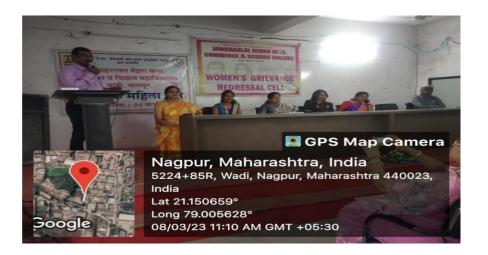

# Women Grievance Redressal Cell Activity Reports

Jawaharlal Nehru Arts, Commerce and Science

College, Wadi, Nagpur- 440023 (M.S.)

(Affiliated to RTM Nagpur University, Nagpur)

Website: www.jncwadi.ac.in E-mail: jnc.wadi@rediffmail.com