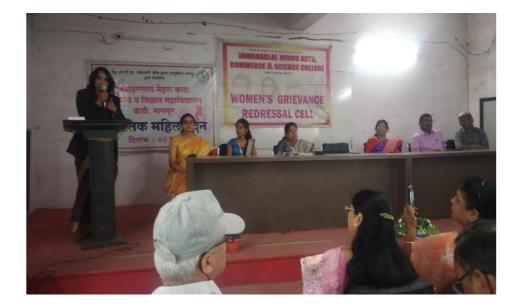

# Women Grievance Redressal Cell Activity Reports

Jawaharlal Nehru Arts, Commerce and Science

College, Wadi, Nagpur- 440023 (M.S.)

(Affiliated to RTM Nagpur University, Nagpur)

Website: www.jncwadi.ac.in E-mail: jnc.wadi@rediffmail.com