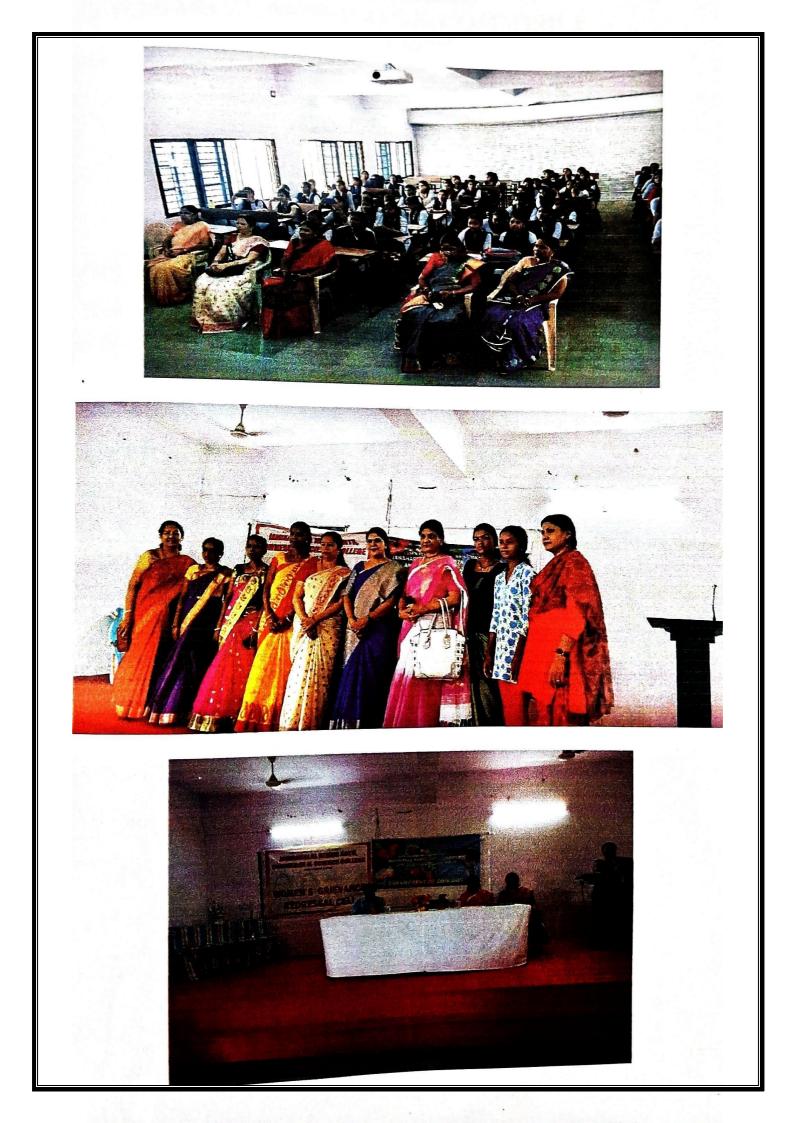

# Women Grievance Redressal Cell Activity Reports

Jawaharlal Nehru Arts, Commerce and Science

College, Wadi, Nagpur- 440023 (M.S.)

(Affiliated to RTM Nagpur University, Nagpur)

Website: www.jncwadi.ac.in E-mail: jnc.wadi@rediffmail.com