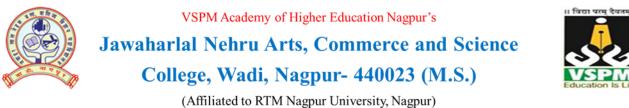

## Commerce Study Forum Report :-

The Inauguration of Commerce Study Forum of the academic year 2024-2025 for B.Com & M.com students organized by Department of Commerce & Management, Jawaharlal Nehru Arts, Commerce & Science College, Wadi on 10<sup>th</sup> August, 2024 at the college Auditorium.

Chief Guest welcomed in Maharashtrian tradition and welcome song. The function was officially inaugurated by lighting the lamp by the dignitaries and hon'ble Principal of the college. The program then progressed through the University song.

The hon'ble HOD of Commerce Department Dr. Nabha H. Kamble delivered inaugural Address. In her address she welcome and motivated all the students ask them to pursue their dreams and use the enormous facilities provided by the college in the field of commerce. And also aware the first year students about NEP-2020.

The hon'ble Chief Guest Dr. Sarita Karangutkar inaugurated student forum and guided about the course details, Time Management and what are the career opportunities, how one can succeed in the field of commerce and contribute towards the society.

Further Hon'ble Chairperson Prof. Dr. Sanjay Tekade briefed about the things apart from academic which will help every students in their daily life like curiosity to learn, positive attitude and how one can use it by giving us examples of few legendary persons. He mentioned different examples like how one should deal with difficulties in life.