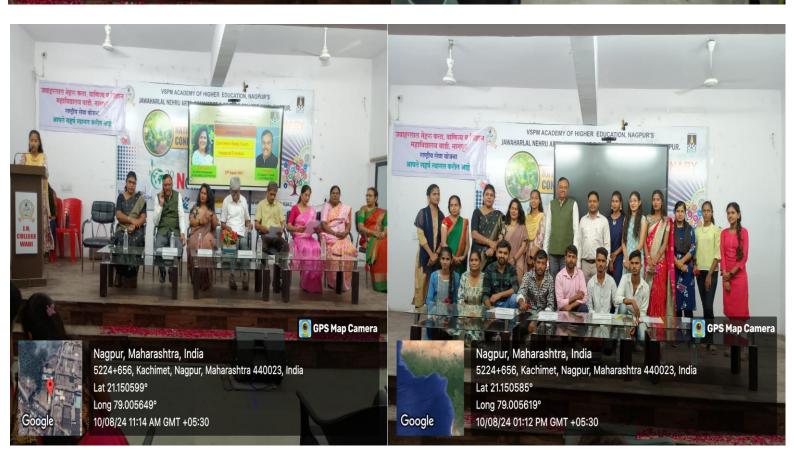

The hon'ble HOD of Commerce Department Dr. Nabha H. Kamble delivered inaugural Address. In her address she welcome and motivated all the students ask them to pursue their dreams and use the enormous facilities provided by the college in the field of commerce. And also aware the first year students about NEP-2020.

The hon'ble Chief Guest Dr. Sarita Karangutkar inaugurated student forum and guided about the course details, Time Management and what are the career opportunities, how one can succeed in the field of commerce and contribute towards the society.

Further Hon'ble Chairperson Prof. Dr. Sanjay Tekade briefed about the things apart from academic which will help every students in their daily life like curiosity to learn, positive attitude and how one can use it by giving us examples of few legendary persons. He mentioned different examples like how one should deal with difficulties in life.