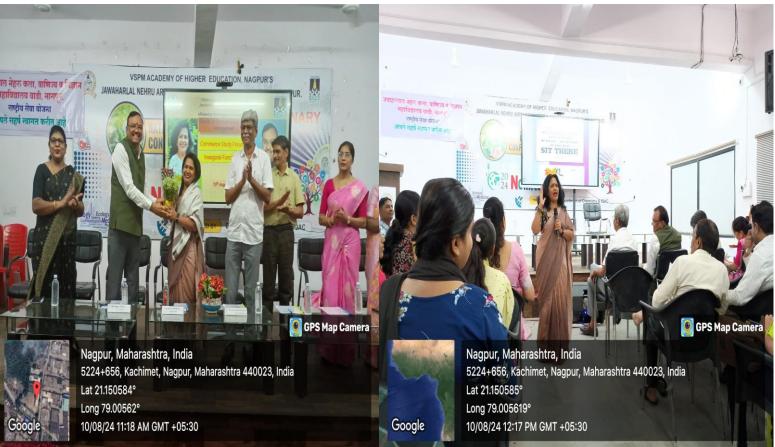

The hon'ble Chief Guest Dr. Sarita Karangutkar inaugurated student forum and guided about the course details, Time Management and what are the career opportunities, how one can succeed in the field of commerce and contribute towards the society.

The program efficiently anchored by Ms. Nagma Pathan student of B.com Part III

The program was followed by the Vote of Thanks by Ms.Sakshi Wadhi student of B.com – Part III

The inaugural function of Commerce Study Forum concluded by Notational Anthem.